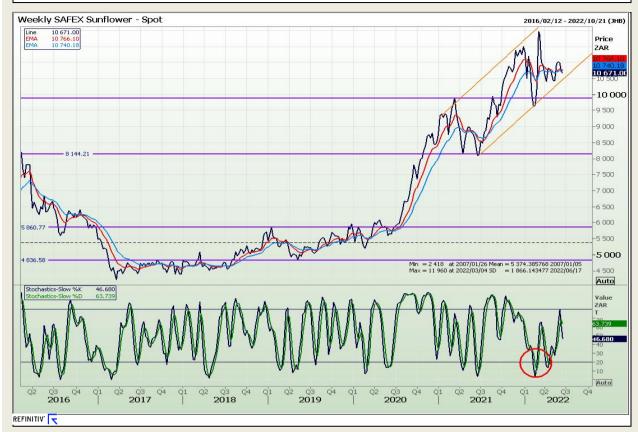

Market Report : 17 June 2022

3rd Floor, AFGRI Building 12 Byls Bridge Boulevard Highveld Extension 73

# **Technical Analysis**

South African Futures Exchange - Sunflower

DISCLAIMER: This report has been prepared by GroCapital Financial Services Pty Ltd, a wholly owned subsidiary of AFGRI Operations Limitedis provided to you for information purposes only.GROCAPITAL AND AFGRI hereby certify that the views expressed in this report were obtained from sources which GROCAPITAL AND AFGRI consider to be reliable.GROCAPITAL AND AFGRI do not make any representations or give any guarantees or warranties, expressed or implied, as to the correctness, accuracy or completeness of the report.Neither GROCAPITAL AND AFGRI, nor any affiliate, nor any of their respective officers, directors, partners or employees arising from errors or omissions in the opinions, forecasts or information, irrespective of whether there has been any negligence by GroCapital and AFGRI, their affiliate, or their respective officers, directors, partners or employees, regardless of whether such damages were foreseen or unforeseen. The information contained in this report is confidential and may be subject to legal privilege. This report is not intended to not should it be taken to create any legal relations or contractual relations.