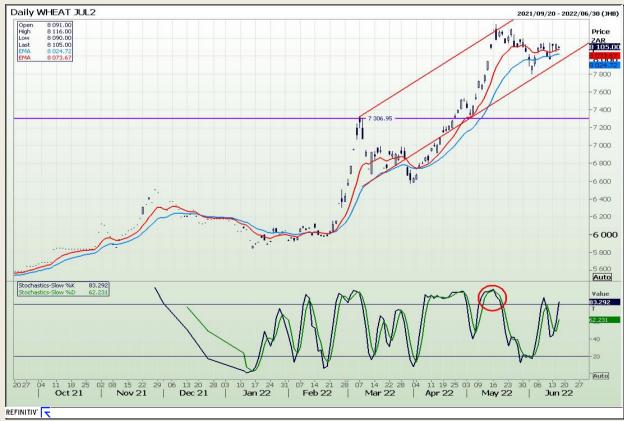

# **Technical Analysis**

South African Futures Exchange - Wheat

DISCLAIMER: This report has been prepared by GroCapital Financial Services Pty Ltd, a wholly owned subsidiary of AFGRI Operations Limitedis provided to you for information purposes only.GROCAPITAL AND AFGRI hereby certify that the views expressed in this report were obtained from sources which GROCAPITAL AND AFGRI consider to be reliable.GROCAPITAL AND AFGRI do not make any representations or give any guarantees or warranties, expressed or implied, as to the correctness, accuracy or completeness of the report.Net here GROCAPITAL AND AFGRI, nor any of their respective officers, directors, partners or employees, shall assume any liability for any losses arising from errors or omissions in the opinions, forecasts or information, irrespective of whether there has been any negligence by GroCapital and AFGRI, their affiliate, or their respective officers, directors, partners or employees, regardless of whether such damages were foreseen or unforeseen. The information contained in this report is confidential and may be subject to legal privilege. This

Market Report: 17 June 2022

3rd Floor, AFGRI Building 12 Byls Bridge Boulevard Highveld Extension 73