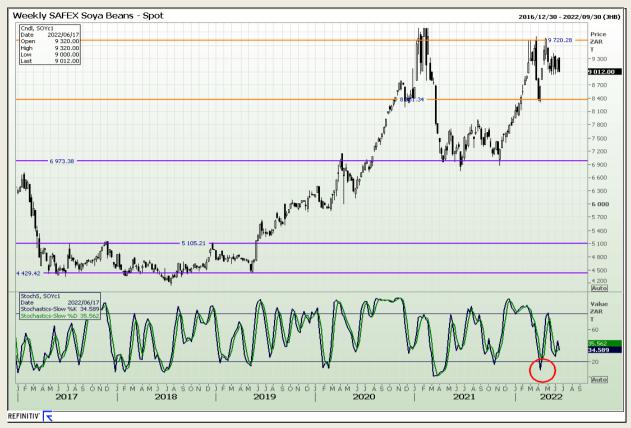

Market Report: 17 June 2022

3rd Floor, AFGRI Building 12 Byls Bridge Boulevard Highveld Extension 73

# **Technical Analysis**

**South African Futures Exchange - Soybeans** 

DISCLAIMER: This report has been prepared by GroCapital Financial Services Pty Ltd, a wholly owned subsidiary of AFGRI Operations Limitedis provided to you for information purposes only.GROCAPITAL AND AFGRI hereby certify that the views expressed in this report were obtained from sources which GROCAPITAL AND AFGRI consider to be reliable.GROCAPITAL AND AFGRI do not make any representations or give any guarantees or warranties, expressed or implied, as to the correctness, accuracy or completeness of the report.Net Hort GROCAPITAL AND AFGRI, nor any of their respective officers, directors, partners or employees shall assume any liability for any losses arising from errors or omissions in the opinions, forecasts or information, irrespective of whether there has been any negligence by GroCapital and AFGRI, their affiliate, or their respective officers, directors, partners or employees, regardless of whether such damages were foreseen or unforeseen. The information contained in this report is confidential and may be subject to legal privilege. This