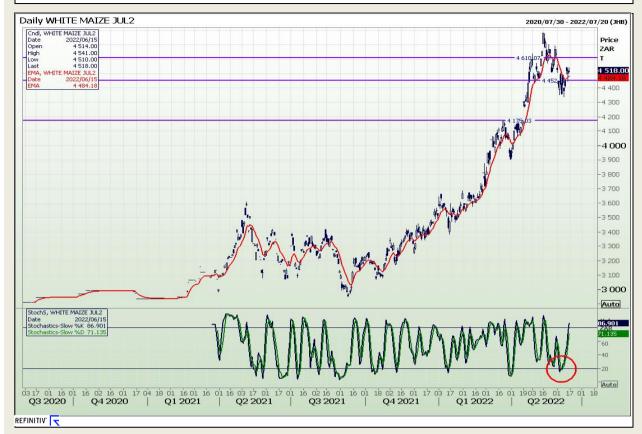

# **Technical Analysis**

South African Futures Exchange - Maize

DISCLAIMER: This report has been prepared by GroCapital Financial Services Pty Ltd, a wholly owned subsidiary of AFGRI Operations Limitedis provided to you for information purposes only.GROCAPITAL AND AFGRI hereby certify that the views expressed in this report were obtained from sources which GROCAPITAL AND AFGRI consider to be reliable.GROCAPITAL AND AFGRI do not make any representations or give any guarantees or warranties, expressed or implied, as to the correctness, accuracy or completeness of the report.Neither GROCAPITAL AND AFGRI, nor any affiliate, nor any of their respective officers, directors, partners or employees arising from errors or omissions in the opinions, forecasts or information, irrespective of whether there has been any negligence by GroCapital and AFGRI, their affiliate, or their respective officers, directors, partners or employees, regardless of whether such damages were foreseen or unforeseen. The information contained in this report is confidential and may be subject to legal privilege. This report is not intended to not should it be taken to create any legal relations or contractual relations.

Market Report : 17 June 2022

3rd Floor, AFGRI Building 12 Byls Bridge Boulevard Highveld Extension 73