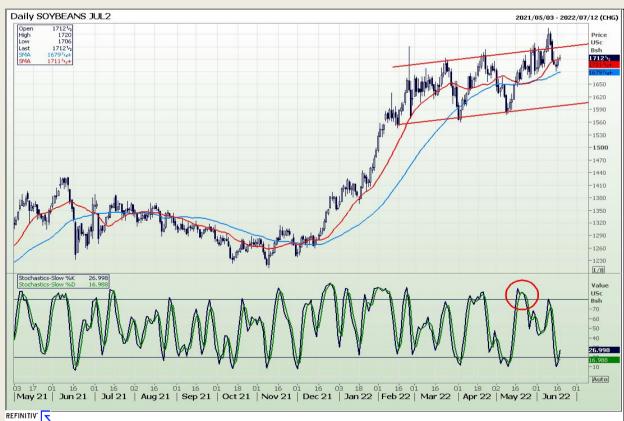

Market Report : 17 June 2022

3rd Floor, AFGRI Building 12 Byls Bridge Boulevard Highveld Extension 73

# **Technical Analysis**

Chicago Board of Trade - Soybeans

DISCLAIMER: This report has been prepared by GroCapital Financial Services Pty Ltd, a wholly owned subsidiary of AFGRI Operations Limitedis provided to you for information purposes only.GROCAPITAL AND AFGRI hereby certify that the views expressed in this report were obtained from sources which GROCAPITAL AND AFGRI consider to be reliable.GROCAPITAL AND AFGRI do not make any representations or give any guarantees or warranties, expressed or implied, as to the correctness, accuracy or completeness of the report.Neither GROCAPITAL AND AFGRI, nor any affiliate, nor any of their respective officers, directors, partners or employees arising from errors or omissions in the opinions, forecasts or information, irrespective of whether there has been any negligence by GroCapital and AFGRI, their affiliate, or their respective officers, directors, partners or employees, regardless of whether such damages were foreseen or unforeseen. The information contained in this report is confidential and may be subject to legal privilege. This report is not intended to not should it be taken to create any legal relations or contractual relations.