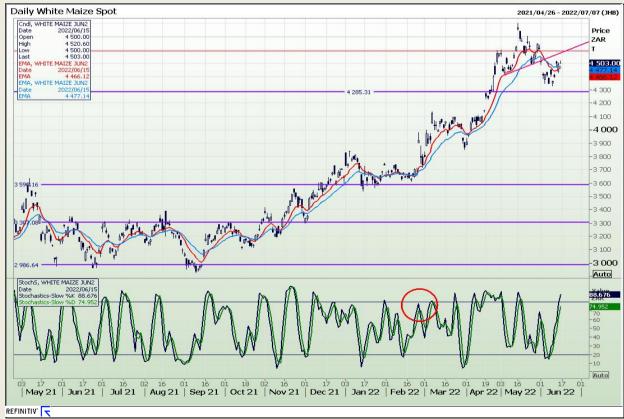

# **Technical Analysis**

South African Futures Exchange - Maize

DISCLAIMER: This report has been prepared by GroCapital Financial Services Pty Ltd, a wholly owned subsidiary of AFGRI Operations Limitedis provided to you for information purposes only.GROCAPITAL AND AFGRI hereby certify that the views expressed in this report were obtained from sources which GROCAPITAL AND AFGRI consider to be reliable.GROCAPITAL AND AFGRI do not make any representations or give any guarantees or warranties, expressed or implied, as to the correctness, accuracy or completeness of the report.Neither GROCAPITAL AND AFGRI, nor any affiliate, nor any of their respective officers, directors, partners or employees arising from errors or omissions in the opinions, forecasts or information, irrespective of whether there has been any negligence by GroCapital and AFGRI, their affiliate, or their respective officers, directors, partners or employees, regardless of whether such damages were foreseen or unforeseen. The information contained in this report is confidential and may be subject to legal privilege. This report is not intended to not should it be taken to create any legal relations or contractual relations.

Market Report : 17 June 2022

3rd Floor, AFGRI Building 12 Byls Bridge Boulevard Highveld Extension 73