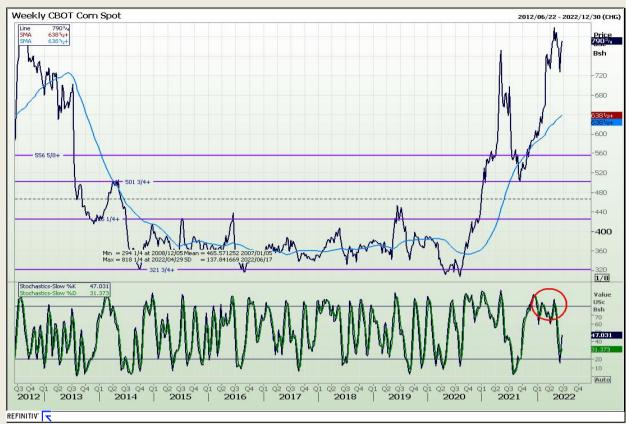

Market Report : 17 June 2022

3rd Floor, AFGRI Building 12 Byls Bridge Boulevard Highveld Extension 73

# **Technical Analysis**

Chicago Board of Trade - Corn

DISCLAIMER: This report has been prepared by GroCapital Financial Services Pty Ltd, a wholly owned subsidiary of AFGRI Operations Limitedis provided to you for information purposes only.GROCAPITAL AND AFGRI hereby certify that the views expressed in this report were obtained from sources which GROCAPITAL AND AFGRI consider to be reliable.GROCAPITAL AND AFGRI do not make any representations or give any guarantees or warranties, expressed or implied, as to the correctness, accuracy or completeness of the report.Net Hort GROCAPITAL AND AFGRI, nor any of their respective officers, directors, partners or employees shall assume any liability for any losses arising from errors or omissions in the opinions, forecasts or information, irrespective of whether there has been any negligence by GroCapital and AFGRI, their affiliate, or their respective officers, directors, partners or employees, regardless of whether such damages were foreseen or unforeseen. The information contained in this report is confidential and may be subject to legal privilege. This

Market Report: 17 June 2022

3rd Floor, AFGRI Building 12 Byls Bridge Boulevard Highveld Extension 73