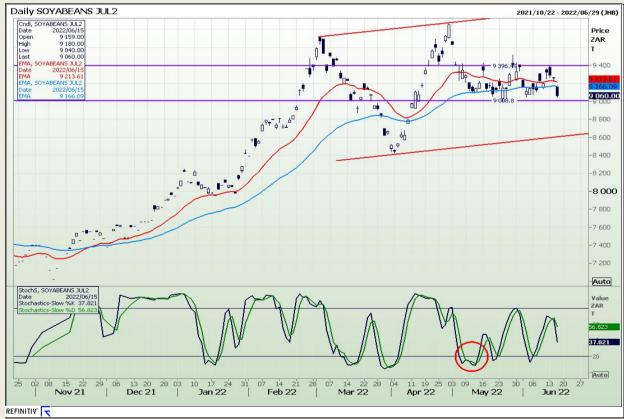

Market Report: 17 June 2022

3rd Floor, AFGRI Building 12 Byls Bridge Boulevard Highveld Extension 73

# **Technical Analysis**

**South African Futures Exchange - Soybeans** 

DISCLAIMER: This report has been prepared by GroCapital Financial Services Pty Ltd, a wholly owned subsidiary of AFGRI Operations Limitedis provided to you for information purposes only.GROCAPITAL AND AFGRI hereby certify that the views expressed in this report were obtained from sources which GROCAPITAL AND AFGRI consider to be reliable.GROCAPITAL AND AFGRI do not make any representations or give any guarantees or warranties, expressed or implied, as to the correctness, accuracy or completeness of the report.Net Hort GROCAPITAL AND AFGRI, nor any of their respective officers, directors, partners or employees shall assume any liability for any losses arising from errors or omissions in the opinions, forecasts or information, irrespective of whether there has been any negligence by GroCapital and AFGRI, their affiliate, or their respective officers, directors, partners or employees, regardless of whether such damages were foreseen or unforeseen. The information contained in this report is confidential and may be subject to legal privilege. This