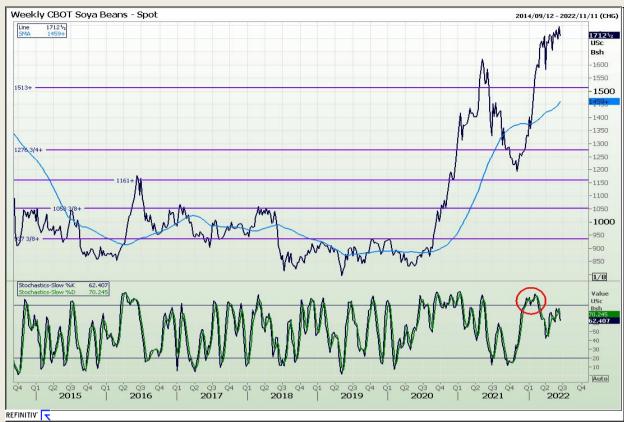

# **Technical Analysis**

Chicago Board of Trade - Soybeans

DISCLAIMER: This report has been prepared by GroCapital Financial Services Pty Ltd, a wholly owned subsidiary of AFGRI Operations Limitedis provided to you for information purposes only.GROCAPITAL AND AFGRI hereby certify that the views expressed in this report were obtained from sources which GROCAPITAL AND AFGRI consider to be reliable.GROCAPITAL AND AFGRI do not make any representations or give any guarantees or warranties, expressed or implied, as to the correctness, accuracy or completeness of the report.Neither GROCAPITAL AND AFGRI, nor any affiliate, nor any of their respective officers, directors, partners or employees arising from errors or omissions in the opinions, forecasts or information, irrespective of whether there has been any negligence by GroCapital and AFGRI, their affiliate, or their respective officers, directors, partners or employees, regardless of whether such damages were foreseen or unforeseen. The information contained in this report is confidential and may be subject to legal privilege. This report is not intended to not should it be taken to create any legal relations or contractual relations.

Market Report: 17 June 2022

3rd Floor, AFGRI Building 12 Byls Bridge Boulevard Highveld Extension 73