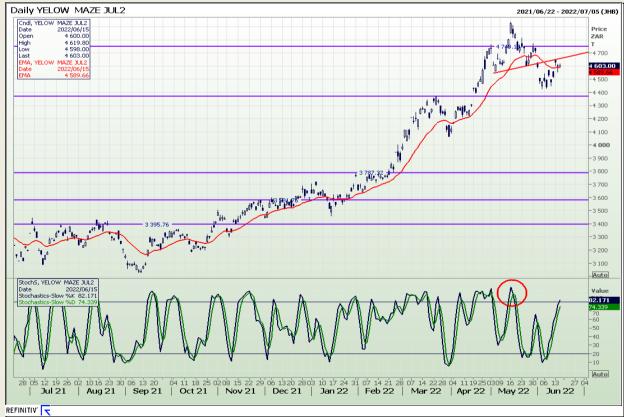

# **Technical Analysis**

South African Futures Exchange - Maize

DISCLAIMER: This report has been prepared by GroCapital Financial Services Pty Ltd, a wholly owned subsidiary of AFGRI Operations Limitedis provided to you for information purposes only.GROCAPITAL AND AFGRI hereby certify that the views expressed in this report were obtained from sources which GROCAPITAL AND AFGRI consider to be reliable.GROCAPITAL AND AFGRI do not make any representations or give any guarantees or warranties, expressed or implied, as to the correctness, accuracy or completeness of the report.Neither GROCAPITAL AND AFGRI, nor any affiliate, nor any of their respective officers, directors, partners or employees arising from errors or omissions in the opinions, forecasts or information, irrespective of whether there has been any negligence by GroCapital and AFGRI, their affiliate, or their respective officers, directors, partners or employees, regardless of whether such damages were foreseen or unforeseen. The information contained in this report is confidential and may be subject to legal privilege. This report is not intended to not should it be taken to create any legal relations or contractual relations.