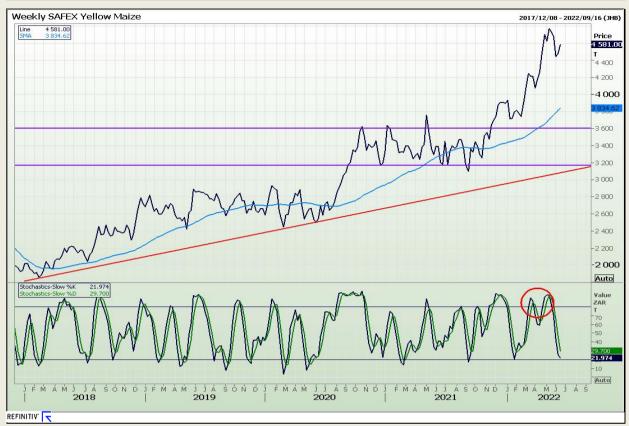

# **Technical Analysis**

South African Futures Exchange - Maize

DISCLAIMER: This report has been prepared by GroCapital Financial Services Pty Ltd, a wholly owned subsidiary of AFGRI Operations Limitedis provided to you for information purposes only.GROCAPITAL AND AFGRI hereby certify that the views expressed in this report were obtained from sources which GROCAPITAL AND AFGRI consider to be reliable.GROCAPITAL AND AFGRI do not make any representations or give any guarantees or warranties, expressed or implied, as to the correctness, accuracy or completeness of the report.Net Horn GROCAPITAL AND AFGRI, nor any of their respective forces, directors, partners or employees, shall assume any liability for any losses arising from errors or omissions in the opinions, forecasts or information, irrespective of whether there has been any negligence by GroCapital and AFGRI, their affiliate, or their respective officers, directors, partners or employees, regardless of whether such damages were foreseen or unforeseen. The information contained in this report is confidential and may be subject to legal privilege. This

Market Report: 17 June 2022

3rd Floor, AFGRI Building 12 Byls Bridge Boulevard Highveld Extension 73