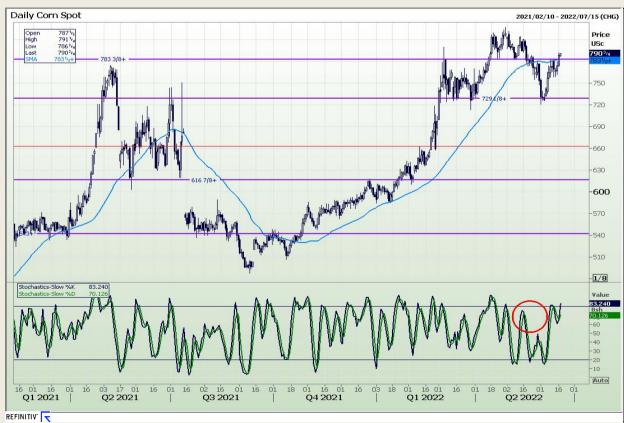

Market Report : 17 June 2022

3rd Floor, AFGRI Building 12 Byls Bridge Boulevard Highveld Extension 73

# **Technical Analysis**

Chicago Board of Trade - Corn

DISCLAIMER: This report has been prepared by GroCapital Financial Services Pty Ltd, a wholly owned subsidiary of AFGRI Operations Limitedis provided to you for information purposes only.GROCAPITAL AND AFGRI hereby certify that the views expressed in this report were obtained from sources which GROCAPITAL AND AFGRI consider to be reliable.GROCAPITAL AND AFGRI do not make any representations or give any guarantees or warranties, expressed or implied, as to the correctness, accuracy or completeness of the report.Net Hort GROCAPITAL AND AFGRI, nor any of their respective officers, directors, partners or employees shall assume any liability for any losses arising from errors or omissions in the opinions, forecasts or information, irrespective of whether there has been any negligence by GroCapital and AFGRI, their affiliate, or their respective officers, directors, partners or employees, regardless of whether such damages were foreseen or unforeseen. The information contained in this report is confidential and may be subject to legal privilege. This

Market Report: 17 June 2022

3rd Floor, AFGRI Building 12 Byls Bridge Boulevard Highveld Extension 73