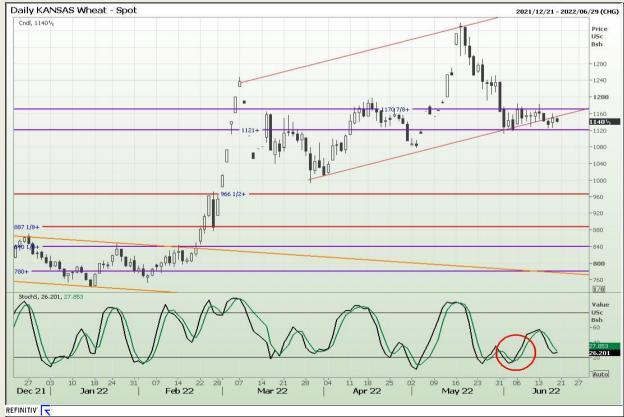

# **Technical Analysis**

Chicago Board of Trade and Kansas Board of Trade - Wheat

DISCLAIMER: This report has been prepared by GroCapital Financial Services Pty Ltd, a wholly owned subsidiary of AFGRI Operations Limitedis provided to you for information purposes only.GROCAPITAL AND AFGRI hereby certify that the views expressed in this report were obtained from sources which GROCAPITAL AND AFGRI consider to be reliable.GROCAPITAL AND AFGRI do not make any representations or give any guarantees or warranties, expressed or implied, as to the correctness, accuracy or completeness of the report.Net Hort GROCAPITAL AND AFGRI, nor any of their respective officers, directors, partners or employees, shall assume any liability for any losses arising from errors or omissions in the opinions, forecasts or information, irrespective of whether there has been any negligence by GroCapital and AFGRI, their affiliate, or their respective officers, directors, partners or employees, regardless of whether such damages were foreseen or unforeseen. The information contained in this report is confidential and may be subject to legal privilege. This

Market Report : 17 June 2022

3rd Floor, AFGRI Building 12 Byls Bridge Boulevard Highveld Extension 73