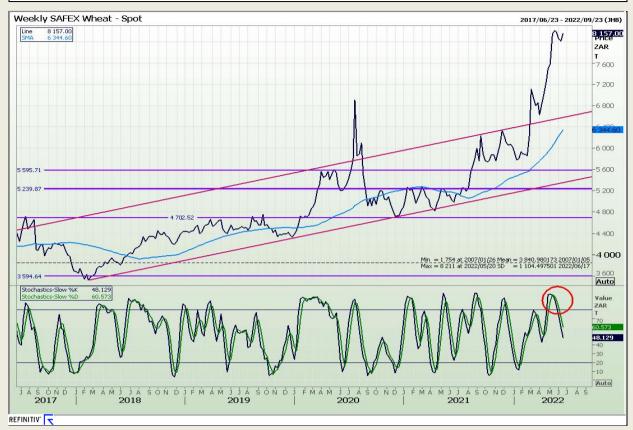

# **Technical Analysis**

South African Futures Exchange - Wheat

DISCLAIMER: This report has been prepared by GroCapital Financial Services Pty Ltd, a wholly owned subsidiary of AFGRI Operations Limitedis provided to you for information purposes only.GROCAPITAL AND AFGRI hereby certify that the views expressed in this report were obtained from sources which GROCAPITAL AND AFGRI consider to be reliable.GROCAPITAL AND AFGRI do not make any representations or give any guarantees or warranties, expressed or implied, as to the correctness, accuracy or completeness of the report.Net here GROCAPITAL AND AFGRI, nor any of their respective officers, directors, partners or employees, shall assume any liability for any losses arising from errors or omissions in the opinions, forecasts or information, irrespective of whether there has been any negligence by GroCapital and AFGRI, their affiliate, or their respective officers, directors, partners or employees, regardless of whether such damages were foreseen or unforeseen. The information contained in this report is confidential and may be subject to legal privilege. This