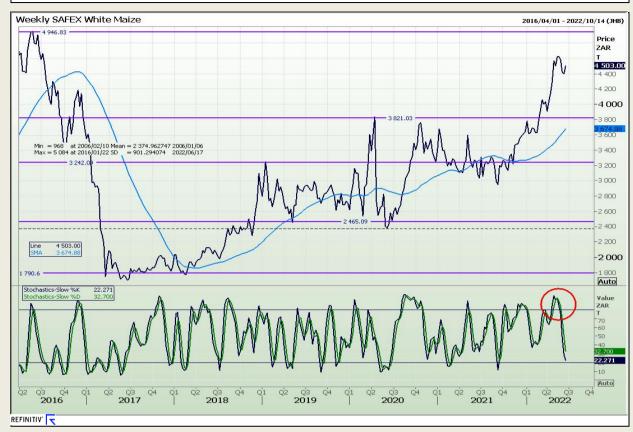

# **Technical Analysis**

South African Futures Exchange - Maize

DISCLAIMER: This report has been prepared by GroCapital Financial Services Pty Ltd, a wholly owned subsidiary of AFGRI Operations Limitedis provided to you for information purposes only.GROCAPITAL AND AFGRI hereby certify that the views expressed in this report were obtained from sources which GROCAPITAL AND AFGRI consider to be reliable.GROCAPITAL AND AFGRI do not make any representations or give any guarantees or warranties, expressed or implied, as to the correctness, accuracy or completeness of the report.Neither GROCAPITAL AND AFGRI, nor any affiliate, nor any of their respective officers, directors, partners or employees arising from errors or omissions in the opinions, forecasts or information, irrespective of whether there has been any negligence by GroCapital and AFGRI, their affiliate, or their respective officers, directors, partners or employees, regardless of whether such damages were foreseen or unforeseen. The information contained in this report is confidential and may be subject to legal privilege. This report is not intended to not should it be taken to create any legal relations or contractual relations.

Market Report : 17 June 2022

3rd Floor, AFGRI Building 12 Byls Bridge Boulevard Highveld Extension 73

# **Technical Analysis**

South African Futures Exchange - Maize

DISCLAIMER: This report has been prepared by GroCapital Financial Services Pty Ltd, a wholly owned subsidiary of AFGRI Operations Limitedis provided to you for information purposes only.GROCAPITAL AND AFGRI hereby certify that the views expressed in this report were obtained from sources which GROCAPITAL AND AFGRI consider to be reliable.GROCAPITAL AND AFGRI do not make any representations or give any guarantees or warranties, expressed or implied, as to the correctness, accuracy or completeness of the report.Net Horn GROCAPITAL AND AFGRI, nor any of their respective forces, directors, partners or employees, shall assume any liability for any losses arising from errors or omissions in the opinions, forecasts or information, irrespective of whether there has been any negligence by GroCapital and AFGRI, their affiliate, or their respective officers, directors, partners or employees, regardless of whether such damages were foreseen or unforeseen. The information contained in this report is confidential and may be subject to legal privilege. This

Market Report: 17 June 2022

3rd Floor, AFGRI Building 12 Byls Bridge Boulevard Highveld Extension 73

# **Technical Analysis**

South African Futures Exchange - Maize

DISCLAIMER: This report has been prepared by GroCapital Financial Services Pty Ltd, a wholly owned subsidiary of AFGRI Operations Limitedis provided to you for information purposes only.GROCAPITAL AND AFGRI hereby certify that the views expressed in this report were obtained from sources which GROCAPITAL AND AFGRI consider to be reliable.GROCAPITAL AND AFGRI do not make any representations or give any guarantees or warranties, expressed or implied, as to the correctness, accuracy or completeness of the report.Net Hort GROCAPITAL AND AFGRI, nor any of their respective officers, directors, partners or employees, shall assume any liability for any losses arising from errors or omissions in the opinions, forecasts or information, irrespective of whether there has been any negligence by GroCapital and AFGRI, their affiliate, or their respective officers, directors, partners or employees, regardless of whether such damages were foreseen or unforeseen. The information contained in this report is confidential and may be subject to legal privilege. This