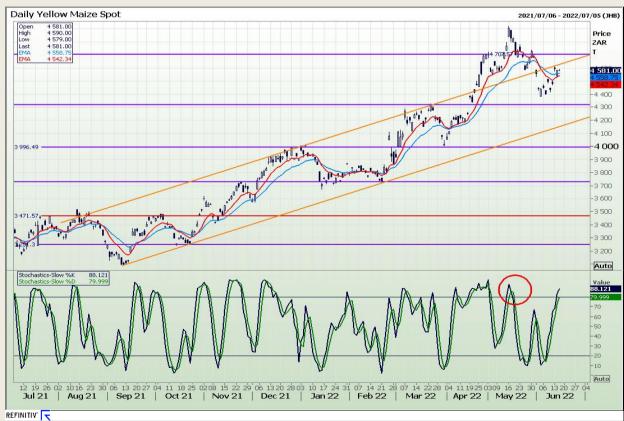

# **Technical Analysis**

South African Futures Exchange - Maize

DISCLAIMER: This report has been prepared by GroCapital Financial Services Pty Ltd, a wholly owned subsidiary of AFGRI Operations Limitedis provided to you for information purposes only.GROCAPITAL AND AFGRI hereby certify that the views expressed in this report were obtained from sources which GROCAPITAL AND AFGRI consider to be reliable.GROCAPITAL AND AFGRI do not make any representations or give any guarantees or warranties, expressed or implied, as to the correctness, accuracy or completeness of the report.Net Hort GROCAPITAL AND AFGRI, nor any of their respective officers, directors, partners or employees, shall assume any liability for any losses arising from errors or omissions in the opinions, forecasts or information, irrespective of whether there has been any negligence by GroCapital and AFGRI, their affiliate, or their respective officers, directors, partners or employees, regardless of whether such damages were foreseen or unforeseen. The information contained in this report is confidential and may be subject to legal privilege. This

Market Report: 17 June 2022

3rd Floor, AFGRI Building 12 Byls Bridge Boulevard Highveld Extension 73