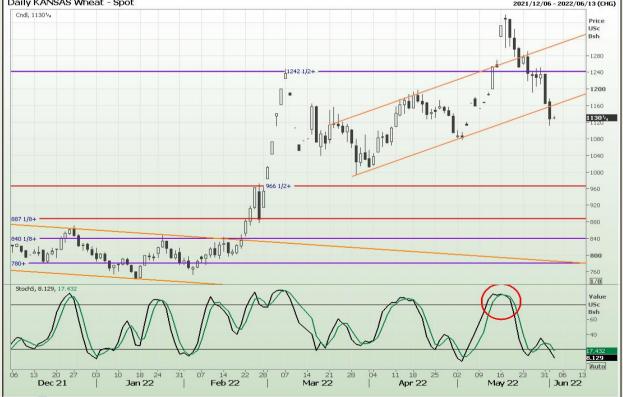

# **Technical Analysis**

Chicago Board of Trade and Kansas Board of Trade - Wheat Daily CBOT Wheat - Spot 2021/02/09 - 2022/06/29 (CHG) Cndl, 10541/2 1365 5/84 Price USC Bsh 1250 1200 1150 1054½ 1000 950 900 was many the first 850 300 750 700 650 1/8 StochS, 7,841, 17,75 70 60 50 40 30 77 7.841 Auto 03 17 03 Q2 2021 02 16 01 Q3 2021 18 01 16 01 Q4 2021 01 16 01 Q1 2022 02 16 01 Q2 2022 16 Q1 2021 01 01 16 16 01 16 όз 18 16 01 18 REFINITIV' Daily KANSAS Wheat - Spot 2021/12/06 - 2022/06/13 (CHG)

REFINITIV'

DISCLAIMER: This report has been prepared by GroCapital Financial Services Pty Ltd, a wholly owned subsidiary of AFGRI Operations Limitedis provided to you for information purposes only.GROCAPITAL AND AFGRI hereby certify that the views expressed in this report were obtained from sources which GROCAPITAL AND AFGRI consider to be reliable.GROCAPITAL AND AFGRI do not make any representations or give any guarantees or warranties, expressed or implied, as to the correctness, accuracy or completeness of the report.NetNether GROCAPITAL AND AFGRI, nor any affiliate, nor any of their respective officers, directors, partners or omissions in the opinions, forecasts or information, irrespective of whether there has been any negligence by GroCapital and AFGRI, their affiliate, or their respective officers, directors, partners or employees, regardless of whether such damages were foreseen or unforeseen. The information contained in this report is confidential and may be subject to legal privilege. This report is not intended to not should it be taken to create any legal relations or contractual relations.