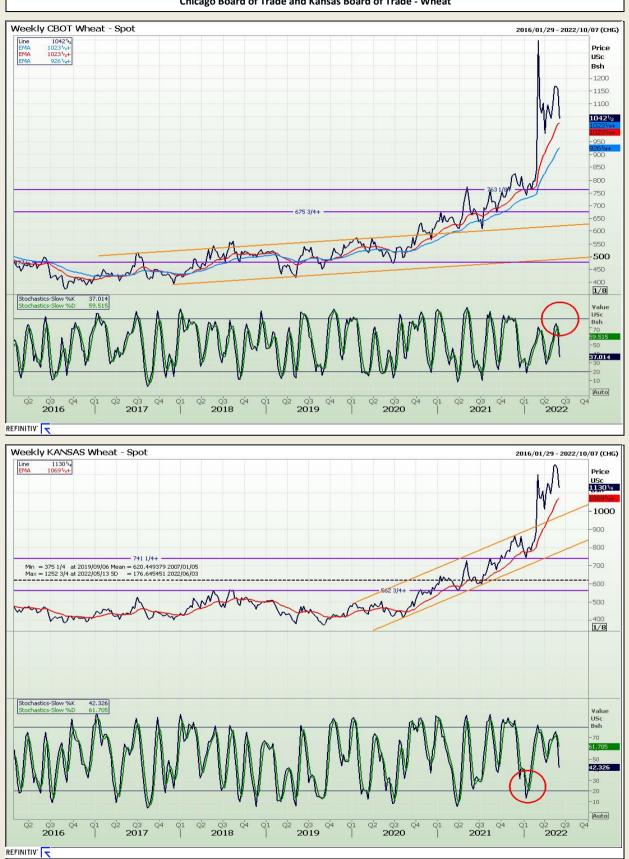

# **Technical Analysis**

Chicago Board of Trade and Kansas Board of Trade - Wheat

DISCLAIMER: This report has been prepared by GroCapital Financial Services Pty Ltd, a wholly owned subsidiary of AFGRI Operations Limitedis provided to you for information purposes only.GROCAPITAL AND AFGRI hereby certify that the views expressed in this report were obtained from sources which GROCAPITAL AND AFGRI consider to be reliable.GROCAPITAL AND AFGRI do not make any representations or give any guarantees or warranties, expressed or implied, as to the correctness, accuracy or completeness of the report.NetNether GROCAPITAL AND AFGRI, nor any affiliate, nor any of their respective officers, directors, partners or employees, shall assume any liability for any losses arising from errors or omissions in the opnions, forecasts or information, irrespective of whether there has been any negligence by GroCapital and AFGRI, their affiliate, or their respective officers, directors, partners or employees, regardless of whether such damages were foreseen or unforeseen. The information contained in this report is confidential and may be subject to legal privilege. This report is not intended to not should it be taken to create any legal relations or contractual relations.

Market Report : 02 June 2022