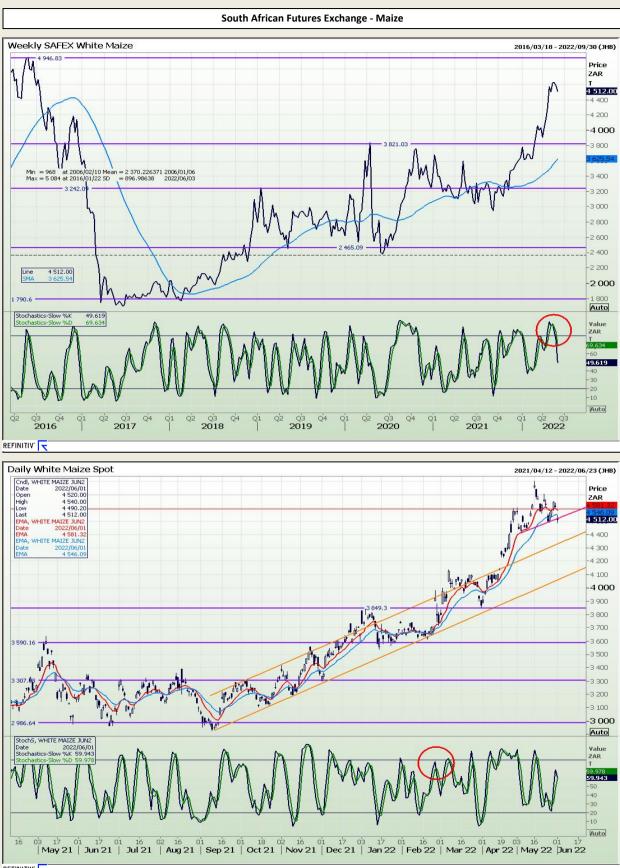

# **Technical Analysis**

South African Futures Exchange - Maize

DISCLAIMER: This report has been prepared by GroCapital Financial Services Pty Ltd , a wholly owned subsidiary of AFGRI Operations Limitedis provided to you for information purposes only.GROCAPITAL AND AFGRI hereby certify that the views expressed in this report were obtained from sources which GROCAPITAL AND AFGRI consider to be reliable.GROCAPITAL AND AFGRI do not make any representations or give any guarantees or warranties, expressed or implied, as to the correctness, accuracy or completeness of the report.Neither GROCAPITAL AND AFGRI, nor any affiliate, nor any of their respective officers, directors, partners or employees, sealing from errors or omissions in the opinions, forecasts or information, irrespective of whether there has been any negligence by GroCapital and AFGRI, their affiliate, or their respective officers, directors, partners or employees, regardless of whether such damages were foreseen or unforeseen. The information contained in this report is confidential and may be subject to legal privilege. This report is not intended to not should it be taken to create any legal relations or contractual relations.