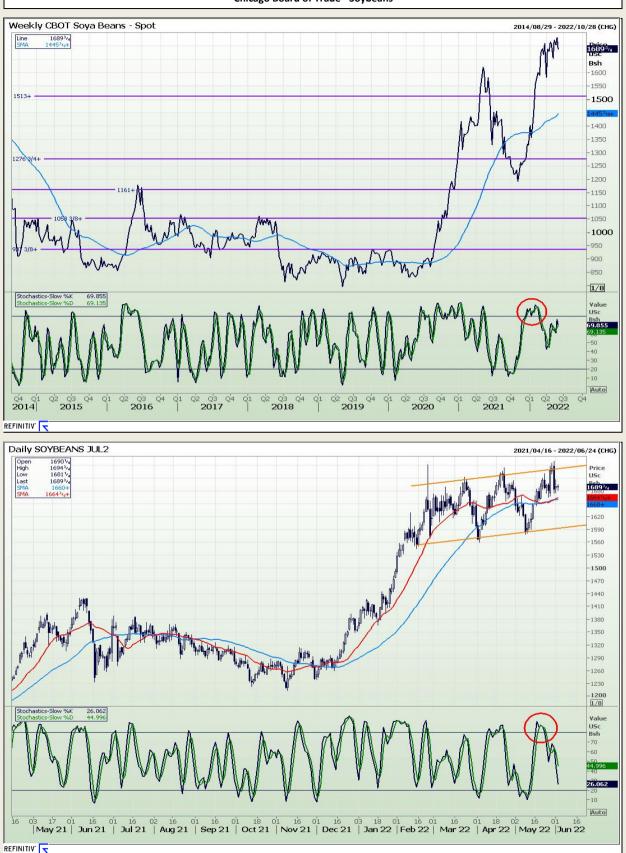

### **Technical Analysis**

Chicago Board of Trade - Soybeans

DISCLAIMER: This report has been prepared by GroCapital Financial Services Pty Ltd, a wholly owned subsidiary of AFGRI Operations Limitedis provided to you for information purposes only.GROCAPITAL AND AFGRI hereby certify that the views expressed in this report were obtained from sources which GROCAPITAL AND AFGRI consider to be reliable.GROCAPITAL AND AFGRI do not make any representations or give any guarantees or warranties, expressed or implied, as to the correctness, accuracy or completeness of the report.Nether GROCAPITAL AND AFGRI, nor any affiliate, nor any of their respective officers, directors, partners or employees, shall assume any liability for any losses arising from errors or omissions in the opinions, forecasts or information, irrespective of whether there has been any negligence by GroCapital and AFGRI, their affiliate, or their respective officers, directors, partners or employees, regardless of whether such damages were foreseen or unforeseen. The information contained in this report is confidential and may be subject to legal privilege. This report is not intended to not should it be taken to create any legal relations or contractual relations.

Market Report : 02 June 2022