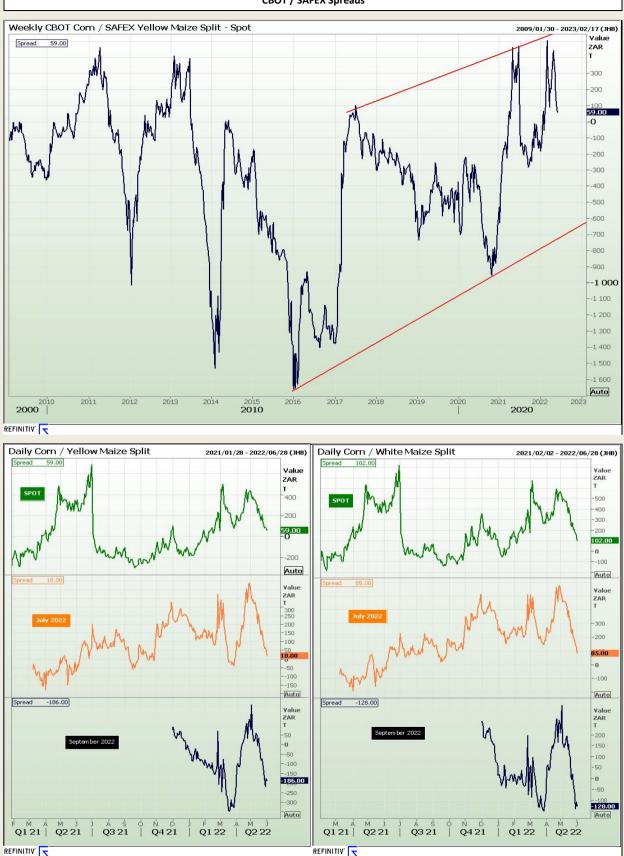

Market Report : 02 June 2022

**Technical Analysis** 

CBOT / SAFEX Spreads

DISCLAIMER: This report has been prepared by GroCapital Financial Services Pty Ltd , a wholly owned subsidiary of AFGRI Operations Limitedis provided to you for information purposes only.GROCAPITAL AND AFGRI hereby certify that the views expressed in this report were obtained from sources which GROCAPITAL AND AFGRI consider to be reliable.GROCAPITAL AND AFGRI do not make any representations or give any guarantees or warranties, expressed or implied, as to the correctness, accuracy or completeness of the report.Neither GROCAPITAL AND AFGRI, nor any affiliate, nor any of their respective officers, directors, partners or employees shall assume any liability for any losses arising from errors or omissions in the optimions, forecasts or information, irrespective of whether there has been any negligence by GroCapital and AFGRI, their affiliate, or their respective officers, directors, partners or employees, regardless of whether such damages were foreseen or unforeseen. The information contained in this report is confidential and may be subject to legal privilege. This report is not intended to not should it be taken to create any legal relations or contractual relations.