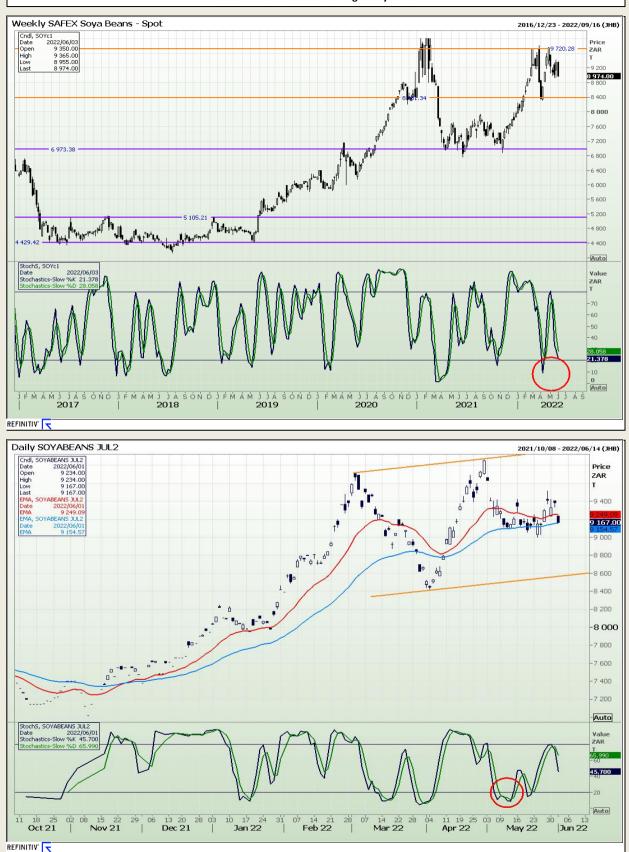

### **Technical Analysis**

South African Futures Exchange - Soybeans

DISCLAIMER: This report has been prepared by GroCapital Financial Services Pty Ltd, a wholly owned subsidiary of AFGRI Operations Limitedis provided to you for information purposes only.GROCAPITAL AND AFGRI hereby certify that the views expressed in this report were obtained from sources which GROCAPITAL AND AFGRI consider to be reliable.GROCAPITAL AND AFGRI do not make any representations or give any guarantees or warranties, expressed or implied, as to the correctness, accuracy or completeness of the report.Neither GROCAPITAL AND AFGRI, nor any affiliate, nor any of their respective officers, directors, partners or employees, shall assume any liability for any losses arising from errors or omissions in the opnions, forecasts or information, irrespective of whether there has been any negligence by GroCapital and AFGRI, their affiliate, or their respective officers, directors, partners or employees, regardless of whether such damages were foreseen or unforeseen. The information contained in this report is confidential and may be subject to legal privilege. This report is not intended to not should it be taken to create any legal relations or contractual relations.