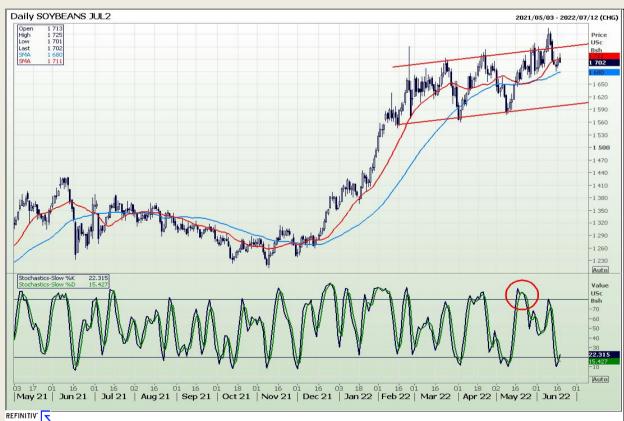

Market Report : 20 June 2022

3rd Floor, AFGRI Building 12 Byls Bridge Boulevard Highveld Extension 73

# **Technical Analysis**

Chicago Board of Trade - Soybeans

DISCLAIMER: This report has been prepared by GroCapital Financial Services Pty Ltd, a wholly owned subsidiary of AFGRI Operations Limitedis provided to you for information purposes only.GROCAPITAL AND AFGRI hereby certify that the views expressed in this report were obtained from sources which GROCAPITAL AND AFGRI consider to be reliable.GROCAPITAL AND AFGRI do not make any representations or give any guarantees or warranties, expressed or implied, as to the correctness, accuracy or completeness of the report.Neither GROCAPITAL AND AFGRI, nor any of their respective officers, directors, partners or employees, shall assume any liability for any losses arising from errors or omissions in the opinions, forecasts or information, irrespective of whether there has been any negligence by GroCapital and AFGRI, their affiliate, or their respective officers, directors, partners or employees, regardless of whether such damages were foreseen or unforeseen. The information contained in this report is confidential and may be subject to legal privilege. This