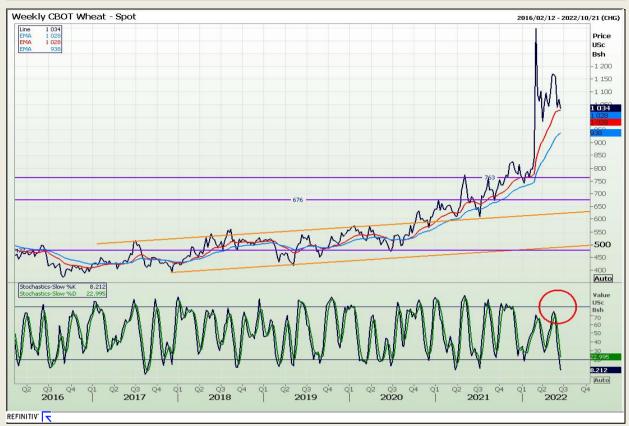

# **Technical Analysis**

Chicago Board of Trade and Kansas Board of Trade - Wheat

DISCLAIMER: This report has been prepared by GroCapital Financial Services Pty Ltd, a wholly owned subsidiary of AFGRI Operations Limitedis provided to you for information purposes only.GROCAPITAL AND AFGRI hereby certify that the views expressed in this report were obtained from sources which GROCAPITAL AND AFGRI consider to be reliable.GROCAPITAL AND AFGRI do not make any representations or give any guarantees or warranties, expressed or implied, as to the correctness, accuracy or completeness of the report.Net Hort GROCAPITAL AND AFGRI, nor any of their respective efficiency, directors, partners or employees shall assume any liability for any losses arising from errors or omissions in the opinions, forecasts or information, irrespective of whether there has been any negligence by GroCapital and AFGRI, their affiliate, or their respective officers, directors, partners or employees, regardless of whether such damages were foreseen or unforeseen. The information contained in this report is confidential and may be subject to legal privilege. This

Market Report : 20 June 2022

3rd Floor, AFGRI Building 12 Byls Bridge Boulevard Highveld Extension 73