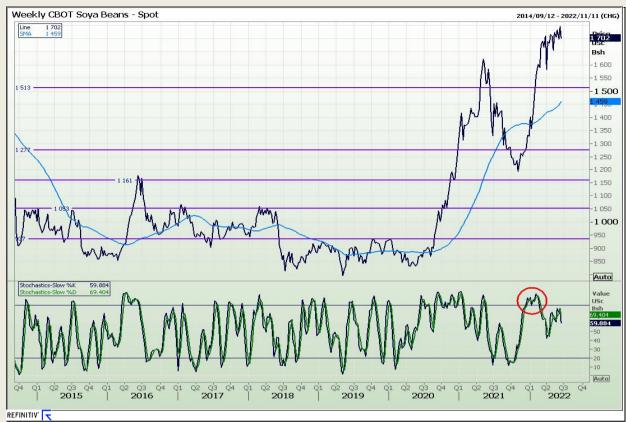

# **Technical Analysis**

Chicago Board of Trade - Soybeans

DISCLAIMER: This report has been prepared by GroCapital Financial Services Pty Ltd, a wholly owned subsidiary of AFGRI Operations Limitedis provided to you for information purposes only.GROCAPITAL AND AFGRI hereby certify that the views expressed in this report were obtained from sources which GROCAPITAL AND AFGRI consider to be reliable.GROCAPITAL AND AFGRI do not make any representations or give any guarantees or warranties, expressed or implied, as to the correctness, accuracy or completeness of the report.Neither GROCAPITAL AND AFGRI, nor any of their respective officers, directors, partners or employees, shall assume any liability for any losses arising from errors or omissions in the opinions, forecasts or information, irrespective of whether there has been any negligence by GroCapital and AFGRI, their affiliate, or their respective officers, directors, partners or employees, regardless of whether such damages were foreseen or unforeseen. The information contained in this report is confidential and may be subject to legal privilege. This