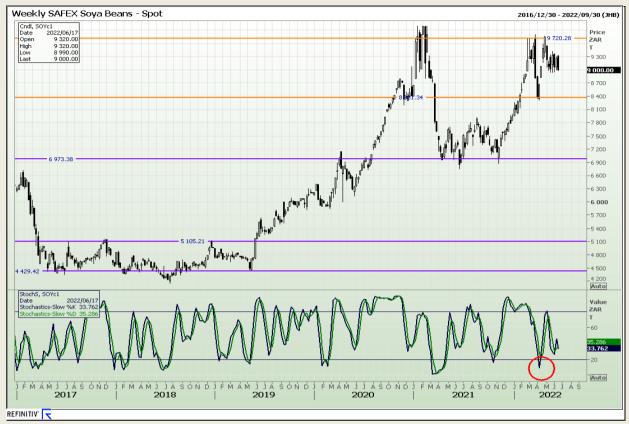

Market Report : 20 June 2022

3rd Floor, AFGRI Building 12 Byls Bridge Boulevard Highveld Extension 73

#### **Technical Analysis**

**South African Futures Exchange - Soybeans** 

DISCLAIMER: This report has been prepared by GroCapital Financial Services Pty Ltd, a wholly owned subsidiary of AFGRI Operations Limitedis provided to you for information purposes only.GROCAPITAL AND AFGRI hereby certify that the views expressed in this report were obtained from sources which GROCAPITAL AND AFGRI consider to be reliable.GROCAPITAL AND AFGRI do not make any representations or give any guarantees or warranties, expressed or implied, as to the correctness, accuracy or completeness of the report.Net here GROCAPITAL AND AFGRI, nor any of their respective officers, directors, partners or employees, shall assume any liability for any losses arising from errors or omissions in the opinions, forecasts or information, irrespective of whether there has been any negligence by GroCapital and AFGRI, their affiliate, or their respective officers, directors, partners or employees, regardless of whether such damages were foreseen or unforeseen. The information contained in this report is confidential and may be subject to legal privilege. This