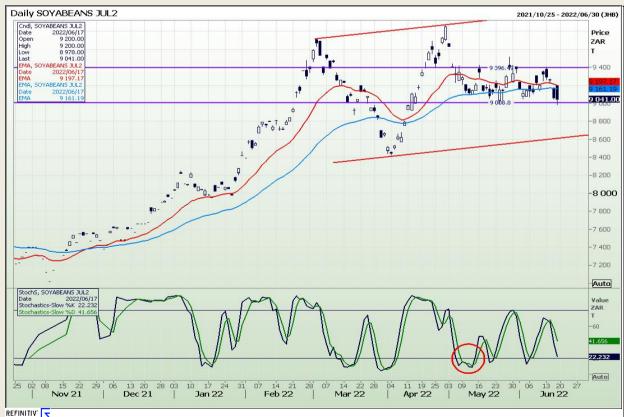

Market Report : 20 June 2022

3rd Floor, AFGRI Building 12 Byls Bridge Boulevard Highveld Extension 73

#### **Technical Analysis**

**South African Futures Exchange - Soybeans** 

DISCLAIMER: This report has been prepared by GroCapital Financial Services Pty Ltd, a wholly owned subsidiary of AFGRI Operations Limitedis provided to you for information purposes only.GROCAPITAL AND AFGRI hereby certify that the views expressed in this report were obtained from sources which GROCAPITAL AND AFGRI consider to be reliable.GROCAPITAL AND AFGRI do not make any representations or give any guarantees or warranties, expressed or implied, as to the correctness, accuracy or completeness of the report.Net here GROCAPITAL AND AFGRI, nor any of their respective officers, directors, partners or employees, shall assume any liability for any losses arising from errors or omissions in the opinions, forecasts or information, irrespective of whether there has been any negligence by GroCapital and AFGRI, their affiliate, or their respective officers, directors, partners or employees, regardless of whether such damages were foreseen or unforeseen. The information contained in this report is confidential and may be subject to legal privilege. This