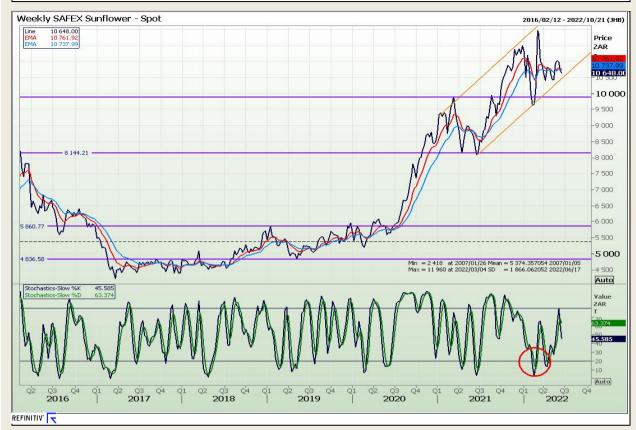

Market Report : 20 June 2022

3rd Floor, AFGRI Building 12 Byls Bridge Boulevard Highveld Extension 73

# **Technical Analysis**

South African Futures Exchange - Sunflower

DISCLAIMER: This report has been prepared by GroCapital Financial Services Pty Ltd, a wholly owned subsidiary of AFGRI Operations Limitedis provided to you for information purposes only.GROCAPITAL AND AFGRI hereby certify that the views expressed in this report were obtained from sources which GROCAPITAL AND AFGRI consider to be reliable.GROCAPITAL AND AFGRI do not make any representations or give any guarantees or warranties, expressed or implied, as to the correctness, accuracy or completeness of the report.Net Hort GROCAPITAL AND AFGRI, nor any of their respective efficiency, directors, partners or employees shall assume any liability for any losses arising from errors or omissions in the opinions, forecasts or information, irrespective of whether there has been any negligence by GroCapital and AFGRI, their affiliate, or their respective officers, directors, partners or employees, regardless of whether such damages were foreseen or unforeseen. The information contained in this report is confidential and may be subject to legal privilege. This