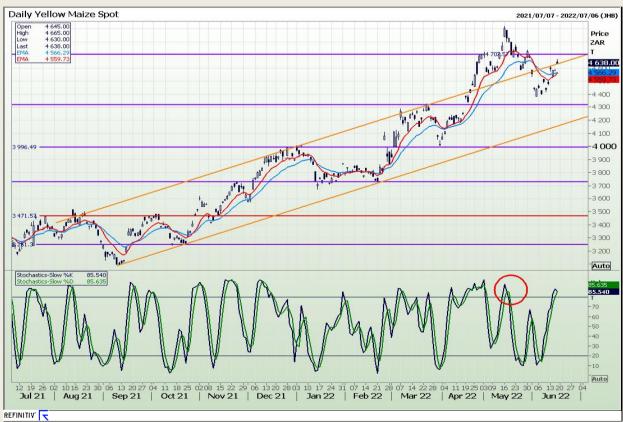

#### **Technical Analysis**

South African Futures Exchange - Maize

DISCLAIMER: This report has been prepared by GroCapital Financial Services Pty Ltd, a wholly owned subsidiary of AFGRI Operations Limitedis provided to you for information purposes only.GROCAPITAL AND AFGRI hereby certify that the views expressed in this report were obtained from sources which GROCAPITAL AND AFGRI consider to be reliable GROCAPITAL AND AFGRI do not make any representations or give any guarantees or warranties, expressed or implied, as to the correctness, accuracy or completeness of the report.Neither GROCAPITAL AND AFGRI, nor any affiliate, nor any of their respective officers, directors, partners or employees, shall assume any liability for any losses arising from errors or omissions in the opinions, forecasts or information, irrespective of whether there has been any negligence by GroCapital and AFGRI, their affiliate, or their respective officers, directors, partners or employees, regardless of whether such damages were foreseen or unforeseen. The information contained in this report is confidential and may be subject to legal privilege. This report is not intended to not should it be taken to create any legal relations or contractual relations.

Market Report : 20 June 2022

3rd Floor, AFGRI Building 12 Byls Bridge Boulevard Highveld Extension 73