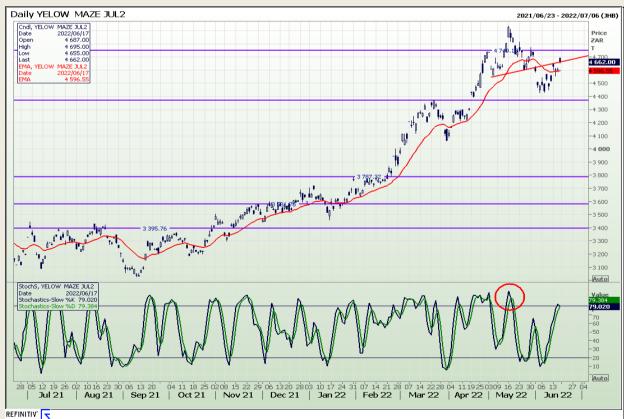

# **Technical Analysis**

South African Futures Exchange - Maize

DISCLAIMER: This report has been prepared by GroCapital Financial Services Pty Ltd, a wholly owned subsidiary of AFGRI Operations Limitedis provided to you for information purposes only.GROCAPITAL AND AFGRI hereby certify that the views expressed in this report were obtained from sources which GROCAPITAL AND AFGRI consider to be reliable.GROCAPITAL AND AFGRI do not make any representations or give any guarantees or warranties, expressed or implied, as to the correctness, accuracy or completeness of the report.Weither GROCAPITAL AND AFGRI, nor any affiliate, nor any of their respective officers, directors, partners or employees, shall assume any liability for any losses arising from errors or omissions in the opinions, forecasts or information, irrespective of whether there has been any negligence by GroCapital and AFGRI, their affiliate, or their respective officers, directors, partners or employees, regardless of whether such damages were foreseen or unforeseen. The information contained in this report is confidential and may be subject to legal privilege. This report is not intended to not should it be taken to create any legal relations or contractual relations.

Market Report : 20 June 2022

3rd Floor, AFGRI Building 12 Byls Bridge Boulevard Highveld Extension 73

# **Technical Analysis**

South African Futures Exchange - Maize

DISCLAIMER: This report has been prepared by GroCapital Financial Services Pty Ltd, a wholly owned subsidiary of AFGRI Operations Limitedis provided to you for information purposes only.GROCAPITAL AND AFGRI hereby certify that the views expressed in this report were obtained from sources which GROCAPITAL AND AFGRI consider to be reliable.GROCAPITAL AND AFGRI do not make any representations or give any guarantees or warranties, expressed or implied, as to the correctness, accuracy or completeness of the report.Net here GROCAPITAL AND AFGRI, nor any of their respective officers, directors, partners or employees, shall assume any liability for any losses arising from errors or omissions in the opinions, forecasts or information, irrespective of whether there has been any negligence by GroCapital and AFGRI, their affiliate, or their respective officers, directors, partners or employees, regardless of whether such damages were foreseen or unforeseen. The information contained in this report is confidential and may be subject to legal privilege. This

#### **Technical Analysis**

South African Futures Exchange - Maize

DISCLAIMER: This report has been prepared by GroCapital Financial Services Pty Ltd, a wholly owned subsidiary of AFGRI Operations Limitedis provided to you for information purposes only.GROCAPITAL AND AFGRI hereby certify that the views expressed in this report were obtained from sources which GROCAPITAL AND AFGRI consider to be reliable GROCAPITAL AND AFGRI do not make any representations or give any guarantees or warranties, expressed or implied, as to the correctness, accuracy or completeness of the report.Neither GROCAPITAL AND AFGRI, nor any affiliate, nor any of their respective officers, directors, partners or employees, shall assume any liability for any losses arising from errors or omissions in the opinions, forecasts or information, irrespective of whether there has been any negligence by GroCapital and AFGRI, their affiliate, or their respective officers, directors, partners or employees, regardless of whether such damages were foreseen or unforeseen. The information contained in this report is confidential and may be subject to legal privilege. This report is not intended to not should it be taken to create any legal relations or contractual relations.