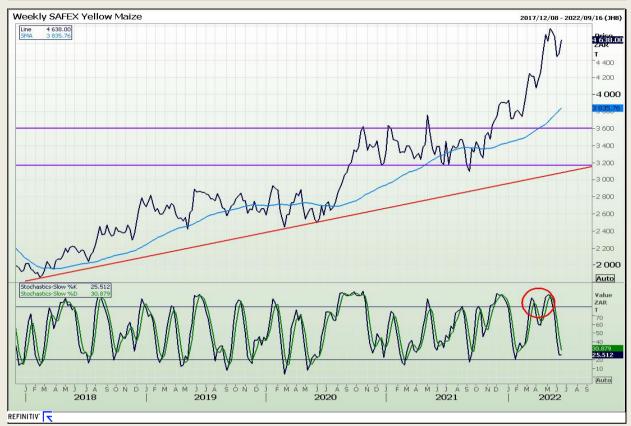

# **Technical Analysis**

South African Futures Exchange - Maize

DISCLAIMER: This report has been prepared by GroCapital Financial Services Pty Ltd, a wholly owned subsidiary of AFGRI Operations Limitedis provided to you for information purposes only.GROCAPITAL AND AFGRI hereby certify that the views expressed in this report were obtained from sources which GROCAPITAL AND AFGRI consider to be reliable.GROCAPITAL AND AFGRI do not make any representations or give any guarantees or warranties, expressed or implied, as to the correctness, accuracy or completeness of the report.Net here GROCAPITAL AND AFGRI, nor any of their respective officers, directors, partners or employees, shall assume any liability for any losses arising from errors or omissions in the opinions, forecasts or information, irrespective of whether there has been any negligence by GroCapital and AFGRI, their affiliate, or their respective officers, directors, partners or employees, regardless of whether such damages were foreseen or unforeseen. The information contained in this report is confidential and may be subject to legal privilege. This

Market Report : 20 June 2022

3rd Floor, AFGRI Building 12 Byls Bridge Boulevard Highveld Extension 73