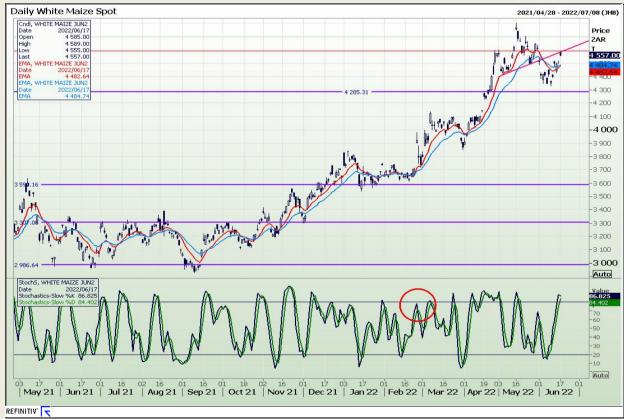

# **Technical Analysis**

South African Futures Exchange - Maize

DISCLAIMER: This report has been prepared by GroCapital Financial Services Pty Ltd, a wholly owned subsidiary of AFGRI Operations Limitedis provided to you for information purposes only.GROCAPITAL AND AFGRI hereby certify that the views expressed in this report were obtained from sources which GROCAPITAL AND AFGRI consider to be reliable.GROCAPITAL AND AFGRI do not make any representations or give any guarantees or warranties, expressed or implied, as to the correctness, accuracy or completeness of the report.Weither GROCAPITAL AND AFGRI, nor any affiliate, nor any of their respective officers, directors, partners or employees, shall assume any liability for any losses arising from errors or omissions in the opinions, forecasts or information, irrespective of whether there has been any negligence by GroCapital and AFGRI, their affiliate, or their respective officers, directors, partners or employees, regardless of whether such damages were foreseen or unforeseen. The information contained in this report is confidential and may be subject to legal privilege. This report is not intended to not should it be taken to create any legal relations or contractual relations.

Market Report : 20 June 2022

3rd Floor, AFGRI Building 12 Byls Bridge Boulevard Highveld Extension 73