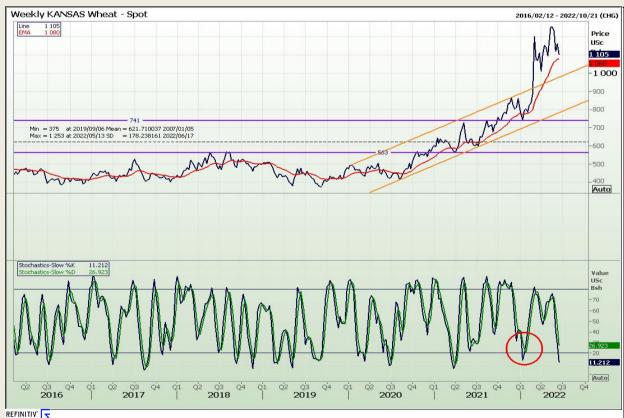

# **Technical Analysis**

Chicago Board of Trade and Kansas Board of Trade - Wheat

DISCLAIMER: This report has been prepared by GroCapital Financial Services Pty Ltd, a wholly owned subsidiary of AFGRI Operations Limitedis provided to you for information purposes only.GROCAPITAL AND AFGRI hereby certify that the views expressed in this report were obtained from sources which GROCAPITAL AND AFGRI consider to be reliable.GROCAPITAL AND AFGRI do not make any representations or give any guarantees or warranties, expressed or implied, as to the correctness, accuracy or completeness of the report.Net Hort GROCAPITAL AND AFGRI, nor any of their respective efficiency, directors, partners or employees shall assume any liability for any losses arising from errors or omissions in the opinions, forecasts or information, irrespective of whether there has been any negligence by GroCapital and AFGRI, their affiliate, or their respective officers, directors, partners or employees, regardless of whether such damages were foreseen or unforeseen. The information contained in this report is confidential and may be subject to legal privilege. This

Market Report : 20 June 2022

3rd Floor, AFGRI Building 12 Byls Bridge Boulevard Highveld Extension 73