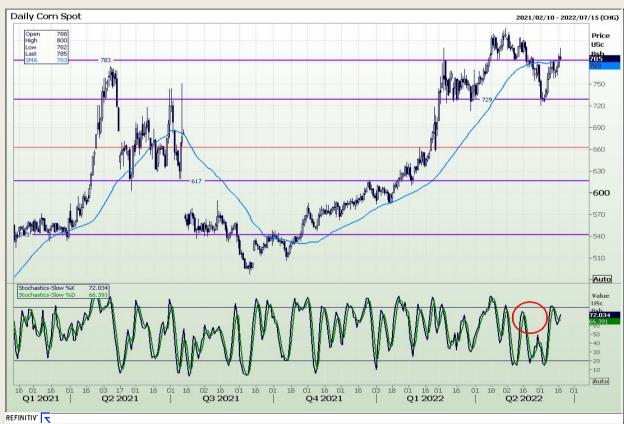

Market Report : 20 June 2022

3rd Floor, AFGRI Building 12 Byls Bridge Boulevard Highveld Extension 73

# **Technical Analysis**

Chicago Board of Trade - Corn

DISCLAIMER: This report has been prepared by GroCapital Financial Services Pty Ltd, a wholly owned subsidiary of AFGRI Operations Limitedis provided to you for information purposes only.GROCAPITAL AND AFGRI hereby certify that the views expressed in this report were obtained from sources which GROCAPITAL AND AFGRI consider to be reliable.GROCAPITAL AND AFGRI do not make any representations or give any guarantees or warranties, expressed or implied, as to the correctness, accuracy or completeness of the report.Net here GROCAPITAL AND AFGRI, nor any of their respective officers, directors, partners or employees, shall assume any liability for any losses arising from errors or omissions in the opinions, forecasts or information, irrespective of whether there has been any negligence by GroCapital and AFGRI, their affiliate, or their respective officers, directors, partners or employees, regardless of whether such damages were foreseen or unforeseen. The information contained in this report is confidential and may be subject to legal privilege. This