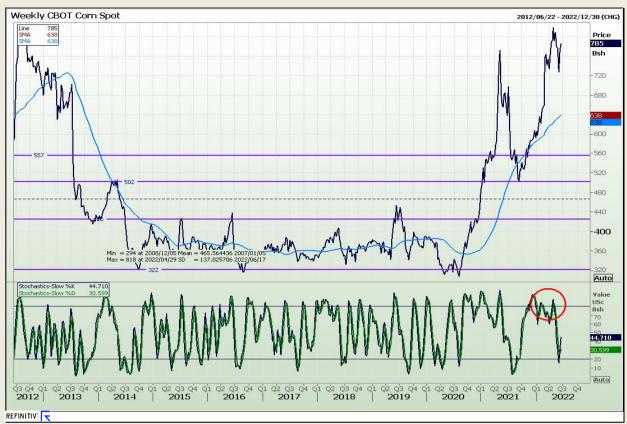

Market Report : 20 June 2022

3rd Floor, AFGRI Building 12 Byls Bridge Boulevard Highveld Extension 73

# **Technical Analysis**

Chicago Board of Trade - Corn

DISCLAIMER: This report has been prepared by GroCapital Financial Services Pty Ltd, a wholly owned subsidiary of AFGRI Operations Limitedis provided to you for information purposes only.GROCAPITAL AND AFGRI hereby certify that the views expressed in this report were obtained from sources which GROCAPITAL AND AFGRI consider to be reliable.GROCAPITAL AND AFGRI do not make any representations or give any guarantees or warranties, expressed or implied, as to the correctness, accuracy or completeness of the report.Net here GROCAPITAL AND AFGRI, nor any of their respective officers, directors, partners or employees, shall assume any liability for any losses arising from errors or omissions in the opinions, forecasts or information, irrespective of whether there has been any negligence by GroCapital and AFGRI, their affiliate, or their respective officers, directors, partners or employees, regardless of whether such damages were foreseen or unforeseen. The information contained in this report is confidential and may be subject to legal privilege. This