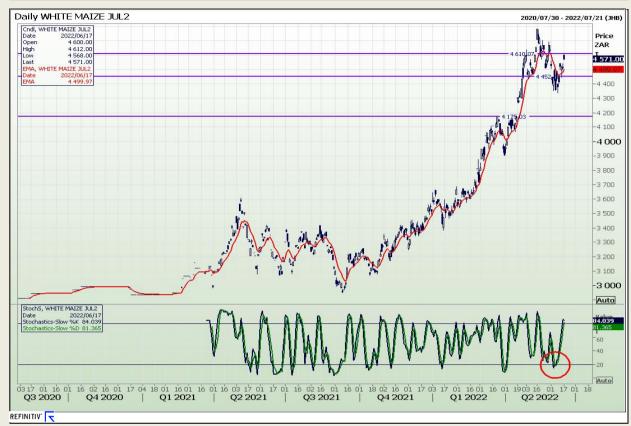

# **Technical Analysis**

South African Futures Exchange - Maize

DISCLAIMER: This report has been prepared by GroCapital Financial Services Pty Ltd, a wholly owned subsidiary of AFGRI Operations Limitedis provided to you for information purposes only.GROCAPITAL AND AFGRI hereby certify that the views expressed in this report were obtained from sources which GROCAPITAL AND AFGRI consider to be reliable.GROCAPITAL AND AFGRI do not make any representations or give any guarantees or warranties, expressed or implied, as to the correctness, accuracy or completeness of the report.Weither GROCAPITAL AND AFGRI, nor any affiliate, nor any of their respective officers, directors, partners or employees, shall assume any liability for any losses arising from errors or omissions in the opinions, forecasts or information, irrespective of whether there has been any negligence by GroCapital and AFGRI, their affiliate, or their respective officers, directors, partners or employees, regardless of whether such damages were foreseen or unforeseen. The information contained in this report is confidential and may be subject to legal privilege. This report is not intended to not should it be taken to create any legal relations or contractual relations.

Market Report : 20 June 2022

3rd Floor, AFGRI Building 12 Byls Bridge Boulevard Highveld Extension 73