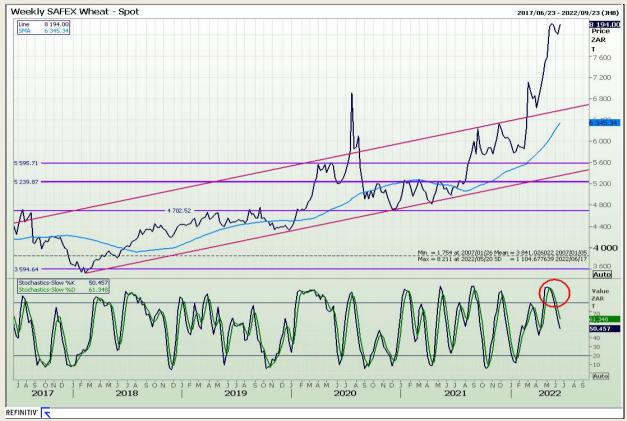

# **Technical Analysis**

South African Futures Exchange - Wheat

DISCLAIMER: This report has been prepared by GroCapital Financial Services Pty Ltd, a wholly owned subsidiary of AFGRI Operations Limitedis provided to you for information purposes only.GROCAPITAL AND AFGRI hereby certify that the views expressed in this report were obtained from sources which GROCAPITAL AND AFGRI consider to be reliable.GROCAPITAL AND AFGRI do not make any representations or give any guarantees or warranties, expressed or implied, as to the correctness, accuracy or completeness of the report.Neither GROCAPITAL AND AFGRI, nor any affiliate, nor any of their respective officers, directors, partners or employees, shall assume any liability for any losses arising from errors or omissions in the opinions, forecasts or information, irrespective of whether there has been any negligence by GroCapital and AFGRI, their affiliate, or their respective officers, directors, partners or employees, regardless of whether such damages were foreseen or unforeseen. The information contained in this report is confidential and may be subject to legal privilege. This

Market Report : 20 June 2022

3rd Floor, AFGRI Building 12 Byls Bridge Boulevard Highveld Extension 73