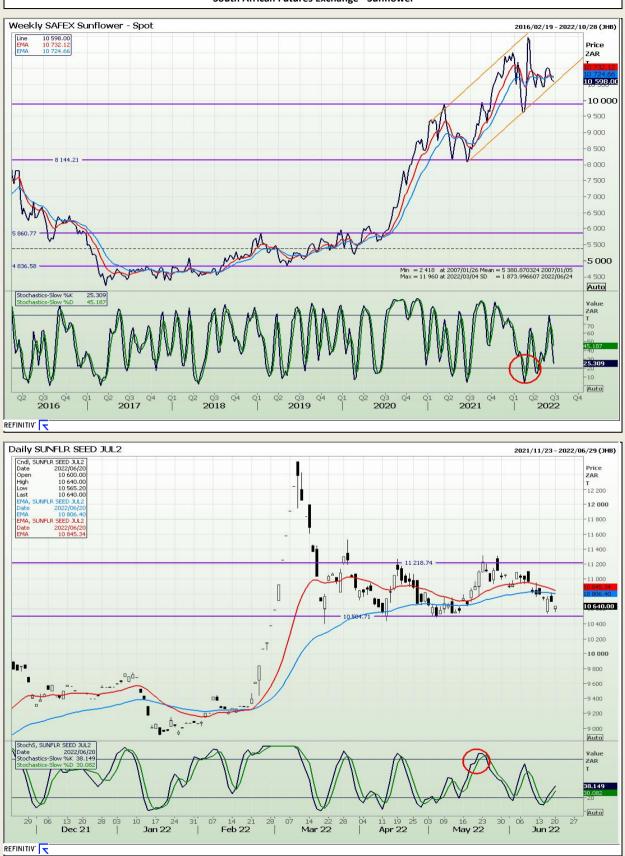

Market Report : 21 June 2022

# **Technical Analysis**

South African Futures Exchange - Sunflower

DISCLAIMER: This report has been prepared by GroCapital Financial Services Pty Ltd, a wholly owned subsidiary of AFGRI Operations Limitedis provided to you for information purposes only.GROCAPITAL AND AFGRI hereby certify that the views expressed in this report were obtained from sources which GROCAPITAL AND AFGRI consider to be reliable.GROCAPITAL AND AFGRI do not make any representations or give any guarantees or warranties, expressed or implied, as to the correctness, accuracy or completeness of the report.NetNether GROCAPITAL AND AFGRI, nor any affiliate, nor any of their respective officers, directors, partners or omissions in the opinions, forecasts or information, irrespective of whether there has been any negligence by GroCapital and AFGRI, their affiliate, or their respective officers, directors, partners or employees, regardless of whether such damages were foreseen or unforeseen. The information contained in this report is confidential and may be subject to legal privilege. This report is not intended to not should it be taken to create any legal relations or contractual relations.