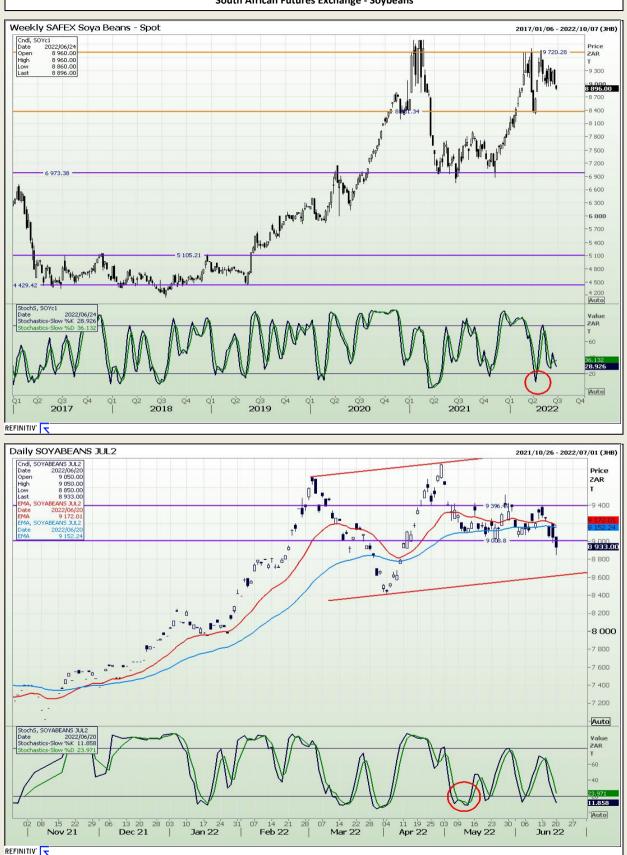

Market Report : 21 June 2022

# **Technical Analysis**

South African Futures Exchange - Soybeans

DISCLAIMER: This report has been prepared by GroCapital Financial Services Pty Ltd, a wholly owned subsidiary of AFGRI Operations Limitedis provided to you for information purposes only.GROCAPITAL AND AFGRI hereby certify that the views expressed in this report were obtained from sources which GROCAPITAL AND AFGRI consider to be reliable.GROCAPITAL AND AFGRI do not make any representations or give any guarantees or warranties, expressed or implied, as to the correctness, accuracy or completeness of the report.Neither GROCAPITAL AND AFGRI, nor any affiliate, nor any of their respective officers, directors, partners or employees, shall assume any liability for any losses arising from errors or omissions in the opnions, forecasts or information, irrespective of whether there has been any negligence by GroCapital and AFGRI, their affiliate, or their respective officers, directors, partners or employees, regardless of whether such damages were foreseen or unforeseen. The information contained in this report is confidential and may be subject to legal privilege. This report is not intended to not should it be taken to create any legal relations or contractual relations.