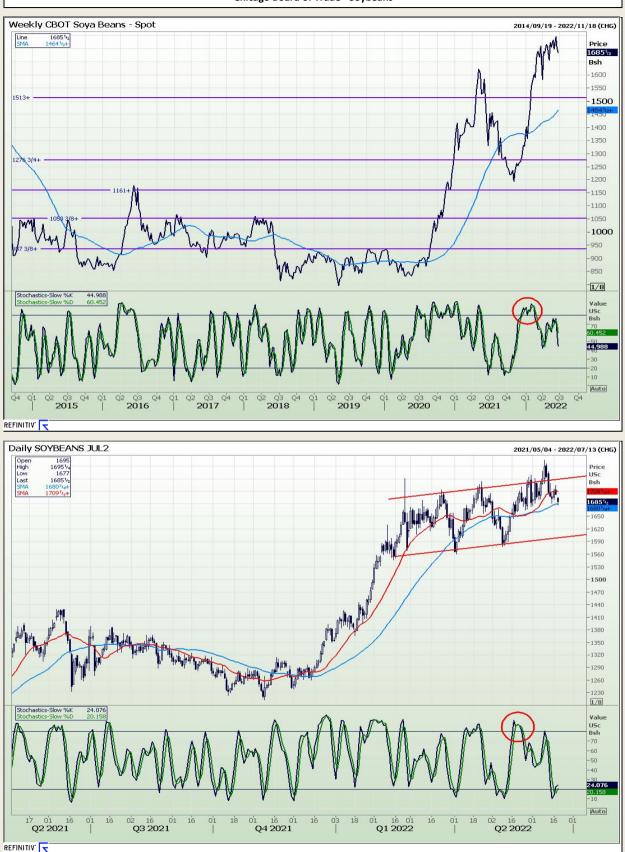

Market Report : 21 June 2022

# **Technical Analysis**

Chicago Board of Trade - Soybeans

DISCLAIMER: This report has been prepared by GroCapital Financial Services Pty Ltd , a wholly owned subsidiary of AFGRI Operations Limitedis provided to you for information purposes only.GROCAPITAL AND AFGRI hereby certify that the views expressed in this report were obtained from sources which GROCAPITAL AND AFGRI consider to be reliable.GROCAPITAL AND AFGRI do not make any representations or give any guarantees or warranties, expressed or implied, as to the correctness, accuracy or completeness of the report. Neither GROCAPITAL AND AFGRI, nor any affiliate, nor any of their respective officers, directors, partners or employees shall assume any liability for any losses arising from errors or omissions in the opinions, forecasts or information, irrespective of whether there has been any negligence by GroCapital and AFGRI, their affiliate, or their espective officers, directors, partners or employees, regardless of whether such damages were foreseen or unforeseen. The information contained in this report is confidential and may be subject to legal privilege. This report is not intended to not should it be taken to create any legal relations or contractual relatio