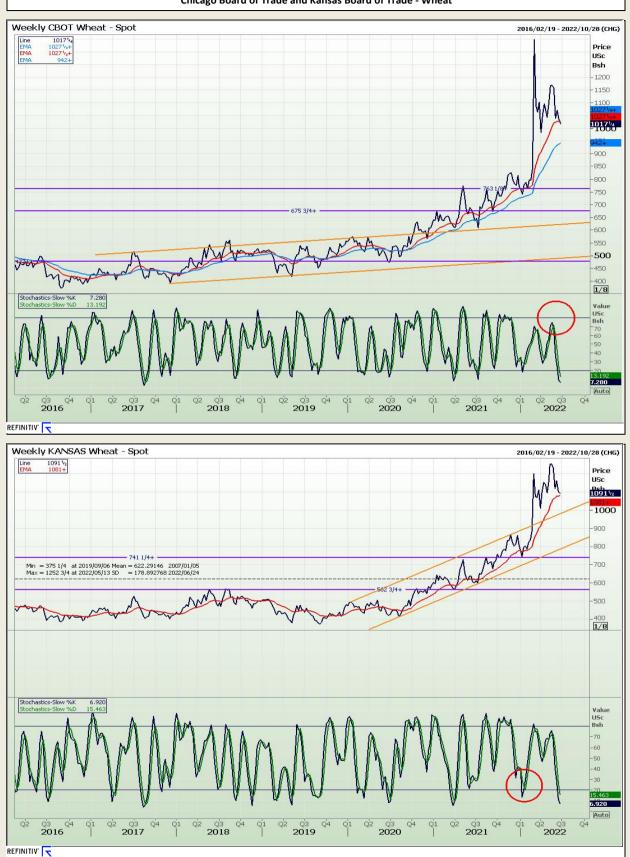

# **Technical Analysis**

Chicago Board of Trade and Kansas Board of Trade - Wheat

DISCLAIMER: This report has been prepared by GroCapital Financial Services Pty Ltd, a wholly owned subsidiary of AFGRI Operations Limitedis provided to you for information purposes only.GROCAPITAL AND AFGRI hereby certify that the views expressed in this report were obtained from sources which GROCAPITAL AND AFGRI consider to be reliable.GROCAPITAL AND AFGRI do not make any representations or give any guarantees or warranties, expressed or implied, as to the correctness, accuracy or completeness of the report.NetNether GROCAPITAL AND AFGRI, nor any affiliate, nor any of their respective officers, directors, partners or employees, shall assume any liability for any losses arising from errors or omissions in the opnions, forecasts or information, irrespective of whether there has been any negligence by GroCapital and AFGRI, their affiliate, or their respective officers, directors, partners or employees, regardless of whether such damages were foreseen or unforeseen. The information contained in this report is confidential and may be subject to legal privilege. This report is not intended to not should it be taken to create any legal relations or contractual relations.

Market Report : 21 June 2022