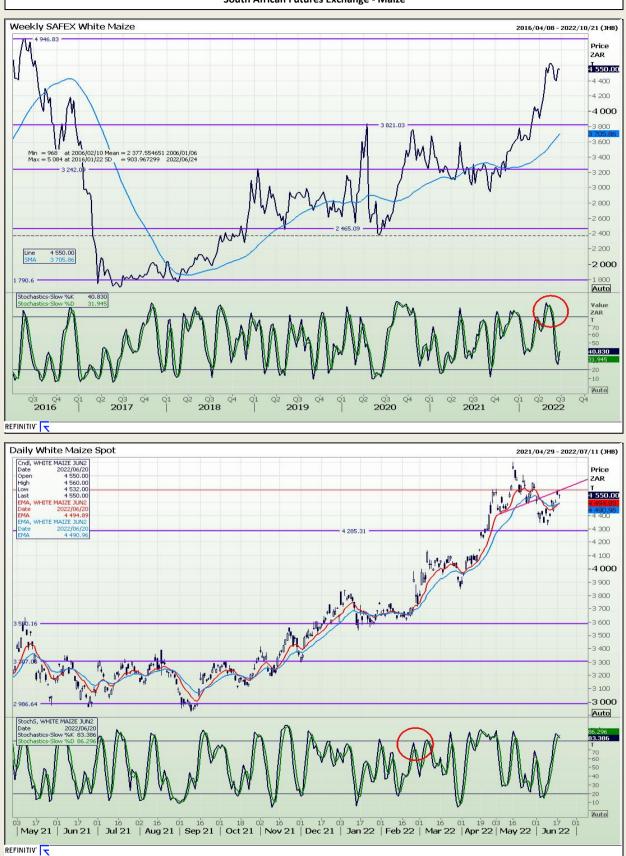

# **Technical Analysis**

South African Futures Exchange - Maize

DISCLAIMER: This report has been prepared by GroCapital Financial Services Pty Ltd, a wholly owned subsidiary of AFGRI Operations Limitedis provided to you for information purposes only.GROCAPITAL AND AFGRI hereby certify that the views expressed in this report were obtained from sources which GROCAPITAL AND AFGRI consider to be reliable.GROCAPITAL AND AFGRI do not make any representations or give any guarantees or warranties, expressed or implied, as to the correctness, accuracy or completeness of the report.Neither GROCAPITAL AND AFGRI, nor any affiliate, nor any of their respective officers, directors, partners or employees, shall assume any liability for any losses arising from errors or omissions in the opnions, forecasts or information, irrespective of whether there has been any negligence by GroCapital and AFGRI, their affiliate, or their respective officers, directors, partners or employees, regardless of whether such damages were foreseen or unforeseen. The information contained in this report is confidential and may be subject to legal privilege. This report is not intended to not should it be taken to create any legal relations or contractual relations.

Market Report : 21 June 2022