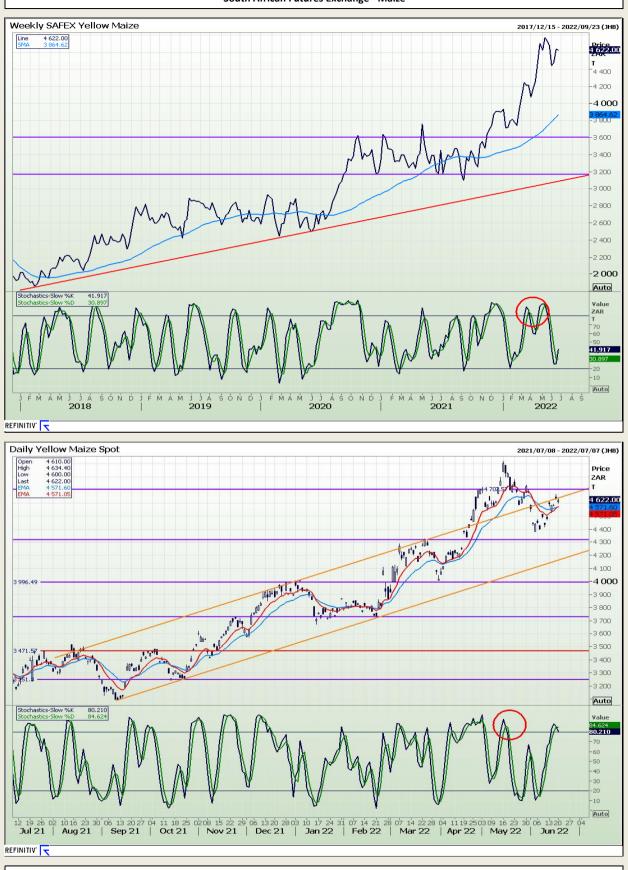

# **Technical Analysis**

South African Futures Exchange - Maize

DISCLAIMER: This report has been prepared by GroCapital Financial Services Pty Ltd, a wholly owned subsidiary of AFGRI Operations Limitedis provided to you for information purposes only.GROCAPITAL AND AFGRI hereby certify that the views expressed in this report were obtained from sources which GROCAPITAL AND AFGRI consider to be reliable.GROCAPITAL AND AFGRI do not make any representations or give any guarantees or warranties, expressed or implied, as to the correctness, accuracy or completeness of the report.Neither GROCAPITAL AND AFGRI, nor any affiliate, nor any of their respective officers, directors, partners or employees, shall assume any liability for any losses arising from errors or omissions in the opinions, forecasts or information, irrespective of whether there has been any negligence by GroCapital and AFGRI, their affiliate, or their respective officers, directors, partners or employees, regardless of whether such damages were foreseen or unforeseen. The information contained in this report is confidential and may be subject to legal privilege. This report is not intended to not should it be taken to create any legal relations or contractual relations.

Market Report : 21 June 2022