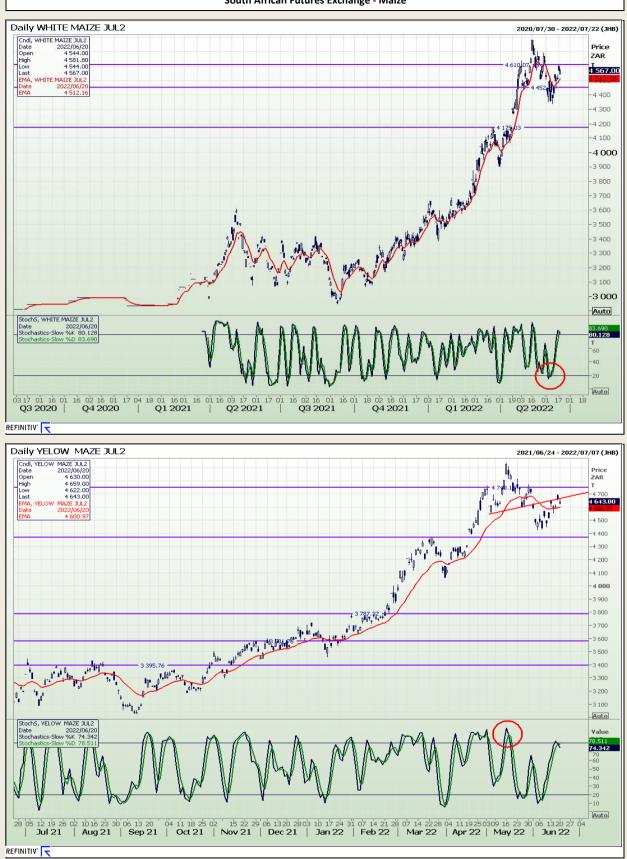

# **Technical Analysis**

South African Futures Exchange - Maize

DISCLAIMER: This report has been prepared by GroCapital Financial Services Pty Ltd, a wholly owned subsidiary of AFGRI Operations Limitedis provided to you for information purposes only.GROCAPITAL AND AFGRI hereby certify that the views expressed in this report were obtained from sources which GROCAPITAL AND AFGRI consider to be reliable.GROCAPITAL AND AFGRI do not make any representations or give any guarantees or warranties, expressed or implied, as to the correctness, accuracy or completeness of the report.Neither GROCAPITAL AND AFGRI, nor any affiliate, nor any of their respective officers, directors, partners or employees, shall assume any liability for any losses arising from errors or omissions in the opinions, forecasts or information, irrespective of whether there has been any negligence by GroCapital and AFGRI, their affiliate, or their respective officers, directors, partners or employees, regardless of whether such damages were foreseen or unforeseen. The information contained in this report is confidential and may be subject to legal privilege. This report is not intended to not should it be taken to create any legal relations or contractual relations.

Market Report : 21 June 2022