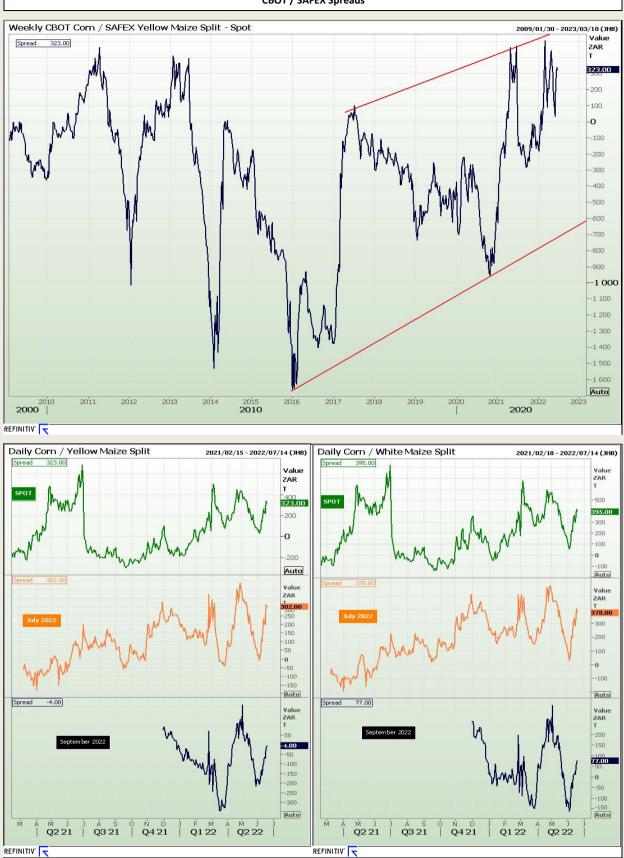

# **Technical Analysis**

Chicago Board of Trade - Corn

DISCLAIMER: This report has been prepared by GroCapital Financial Services Pty Ltd , a wholly owned subsidiary of AFGRI Operations Limitedis provided to you for information purposes only.GROCAPITAL AND AFGRI hereby certify that the views expressed in this report were obtained from sources which GROCAPITAL AND AFGRI consider to be reliable.GROCAPITAL AND AFGRI do not make any representations or give any guarantees or warranties, expressed or implied, as to the correctness, accuracy or completeness of the report.Neither GROCAPITAL AND AFGRI, nor any affiliate, nor any of their respective officers, directors, partners or employees, sealing from errors or omissions in the opinions, forecasts or information, irrespective of whether there has been any negligence by GroCapital and AFGRI, their affiliate, or their respective officers, directors, partners or employees, regardless of whether such damages were foreseen or unforeseen. The information contained in this report is confidential and may be subject to legal privilege. This report is not intended to not should it be taken to create any legal relations or contractual relations.

Market Report : 21 June 2022