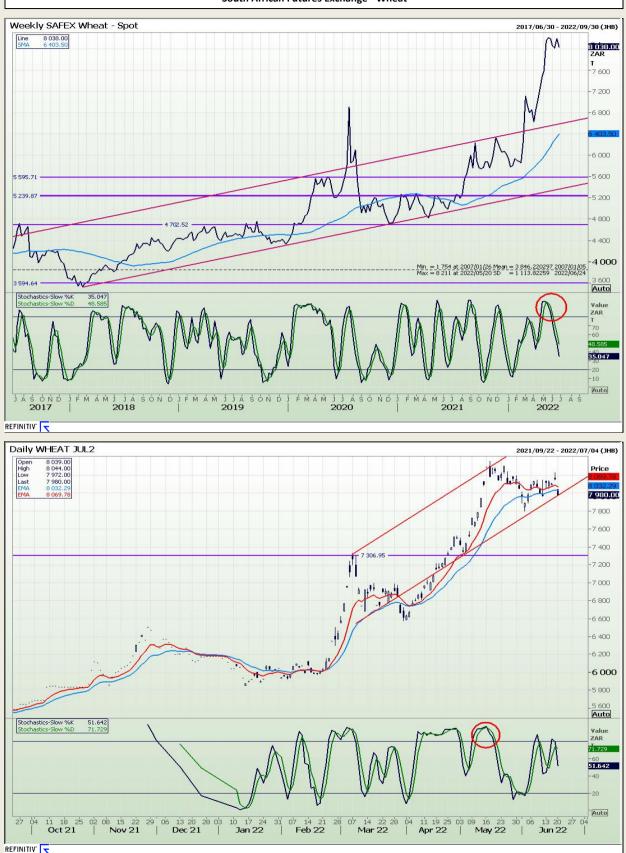

Market Report : 21 June 2022

# **Technical Analysis**

South African Futures Exchange - Wheat

DISCLAIMER: This report has been prepared by GroCapital Financial Services Pty Ltd, a wholly owned subsidiary of AFGRI Operations Limitedis provided to you for information purposes only.GROCAPITAL AND AFGRI hereby certify that the views expressed in this report were obtained from sources which GROCAPITAL AND AFGRI consider to be reliable.GROCAPITAL AND AFGRI do not make any representations or give any guarantees or warranties, expressed or implied, as to the correctness, accuracy or completeness of the report.Neither GROCAPITAL AND AFGRI, nor any affiliate, nor any of their respective officers, directors, partners or employees, respirations in the opinions, forecasts or information, irrespective of whether there has been any negligence by GroCapital and AFGRI, their affiliate, or their respective officers, directors, partners or employees, regardless of whether such damages were foreseen or unforeseen. The information contained in this report is confidential and may be subject to legal privilege. This report is not intended to not should it be taken to create any legal relations or contractual relations.