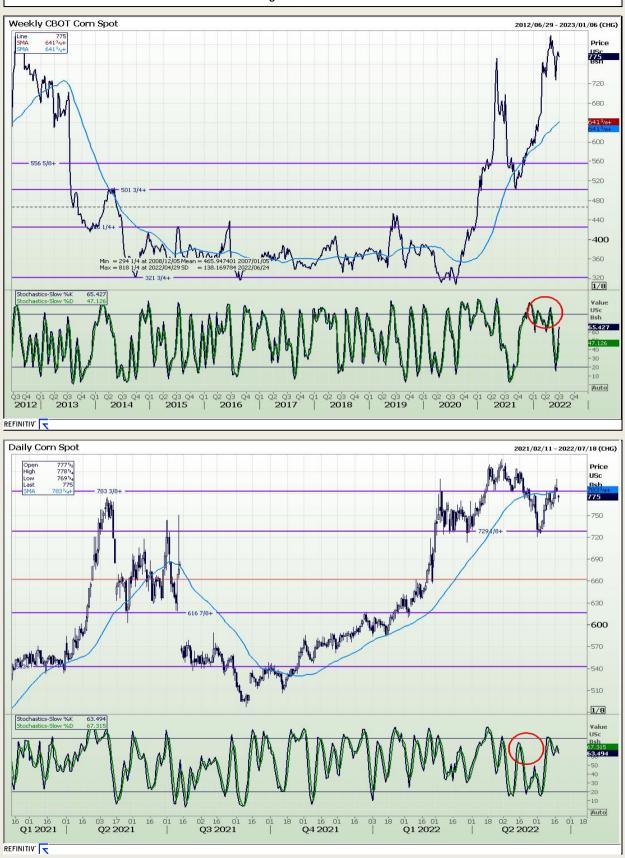

# **Technical Analysis**

Chicago Board of Trade - Corn

DISCLAIMER: This report has been prepared by GroCapital Financial Services Pty Ltd , a wholly owned subsidiary of AFGRI Operations Limitedis provided to you for information purposes only.GROCAPITAL AND AFGRI hereby certify that the views expressed in this report were obtained from sources which GROCAPITAL AND AFGRI consider to be reliable.GROCAPITAL AND AFGRI do not make any representations or give any guarantees or warranties, expressed or implied, as to the correctness, accuracy or completeness of the report.Neither GROCAPITAL AND AFGRI, nor any affiliate, nor any of their respective officers, directors, partners or employees, sealing from errors or omissions in the opinions, forecasts or information, irrespective of whether there has been any negligence by GroCapital and AFGRI, their affiliate, or their respective officers, directors, partners or employees, regardless of whether such damages were foreseen or unforeseen. The information contained in this report is confidential and may be subject to legal privilege. This report is not intended to not should it be taken to create any legal relations or contractual relations.

Market Report : 21 June 2022