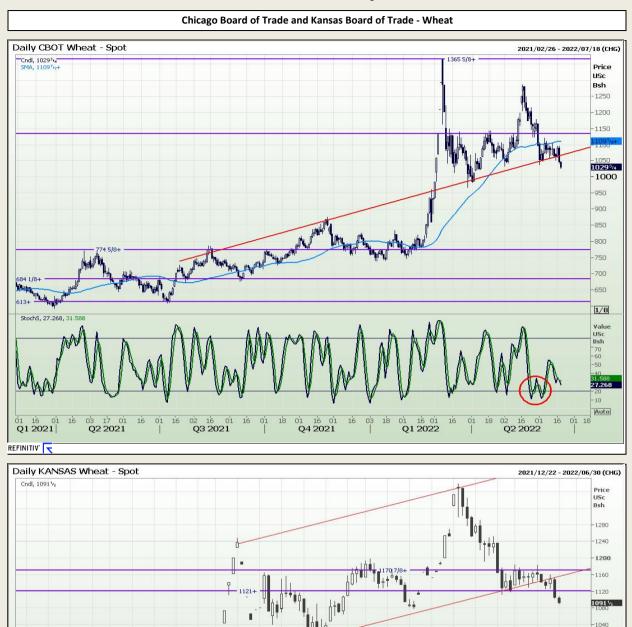

Market Report : 21 June 2022

# **Technical Analysis**

Chicago Board of Trade and Kansas Board of Trade - Wheat

DISCLAIMER: This report has been prepared by GroCapital Financial Services Pty Ltd, a wholly owned subsidiary of AFGRI Operations Limitedis provided to you for information purposes only.GROCAPITAL AND AFGRI hereby certify that the views expressed in this report were obtained from sources which GROCAPITAL AND AFGRI consider to be reliable.GROCAPITAL AND AFGRI do not make any representations or give any guarantees or warranties, expressed or implied, as to the correctness, accuracy or completeness of the report.NetNether GROCAPITAL AND AFGRI, nor any affiliate, nor any of their respective officers, directors, partners or employees, shall assume any liability for any losses arising from errors or omissions in the opnions, forecasts or information, irrespective of whether there has been any negligence by GroCapital and AFGRI, their affiliate, or their respective officers, directors, partners or employees, regardless of whether such damages were foreseen or unforeseen. The information contained in this report is confidential and may be subject to legal privilege. This report is not intended to not should it be taken to create any legal relations or contractual relations.