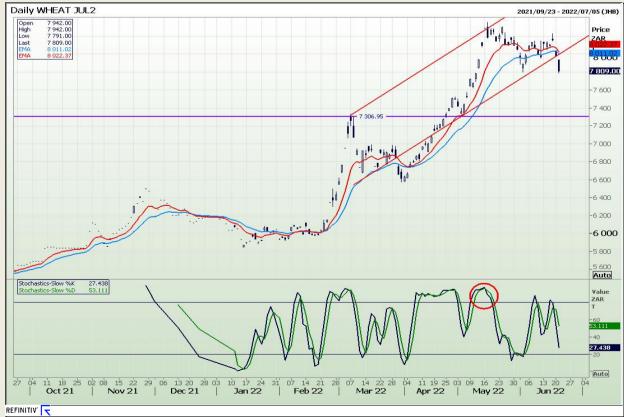

# **Technical Analysis**

South African Futures Exchange - Wheat

Market Report : 22 June 2022

3rd Floor, AFGRI Building 12 Byls Bridge Boulevard Highveld Extension 73