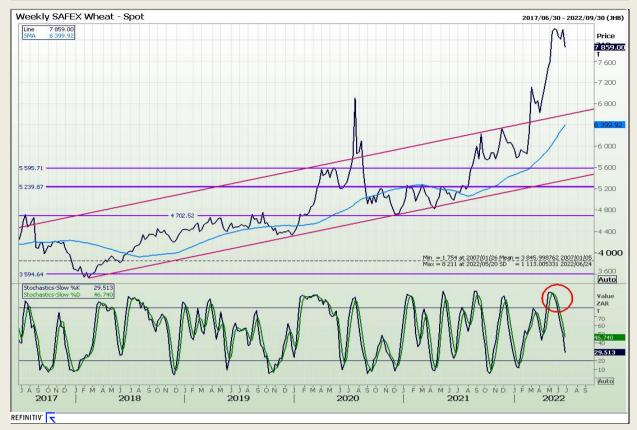

# **Technical Analysis**

South African Futures Exchange - Wheat

Market Report : 22 June 2022

3rd Floor, AFGRI Building 12 Byls Bridge Boulevard Highveld Extension 73