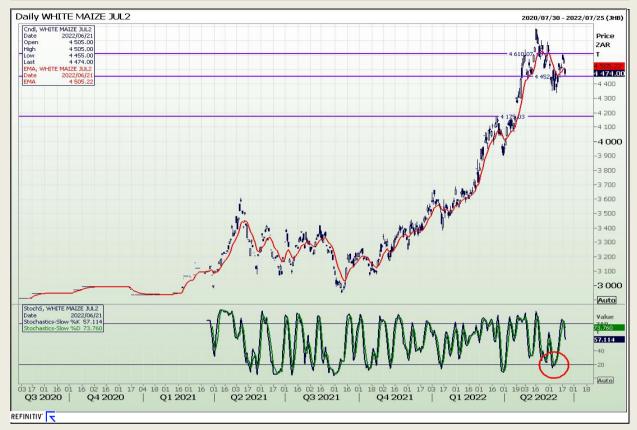

# **Technical Analysis**

South African Futures Exchange - Maize

Market Report : 22 June 2022

3rd Floor, AFGRI Building 12 Byls Bridge Boulevard Highveld Extension 73