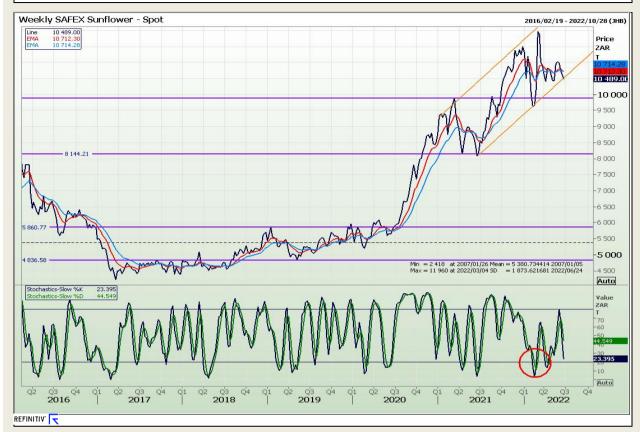

73

# **Technical Analysis**

South African Futures Exchange - Wheat







Market Report : 22 June 2022

3rd Floor, AFGRI Building 12 Byls Bridge Boulevard Highveld Extension 73

# **Technical Analysis**

Chicago Board of Trade and Kansas Board of Trade - Wheat







Market Report : 22 June 2022

3rd Floor, AFGRI Building 12 Byls Bridge Boulevard Highveld Extension 73

# **Technical Analysis**

Chicago Board of Trade - Soybeans







Market Report : 22 June 2022

3rd Floor, AFGRI Building 12 Byls Bridge Boulevard Highveld Extension 73

# **Technical Analysis**

**South African Futures Exchange - Soybeans** 







Market Report : 22 June 2022

3rd Floor, AFGRI Building 12 Byls Bridge Boulevard Highveld Extension 73

# **Technical Analysis**

South African Futures Exchange - Sunflower