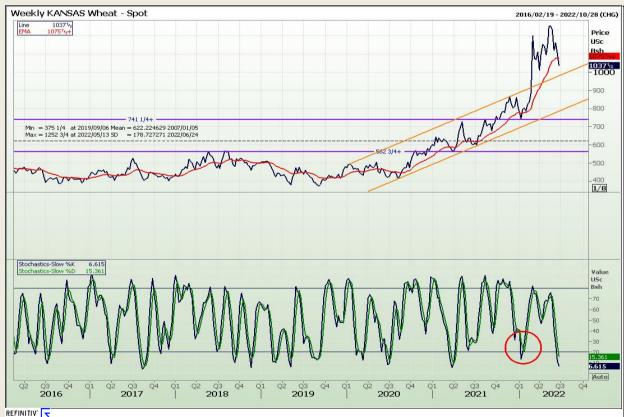

# **Technical Analysis**

Chicago Board of Trade and Kansas Board of Trade - Wheat

Market Report : 22 June 2022

3rd Floor, AFGRI Building 12 Byls Bridge Boulevard Highveld Extension 73