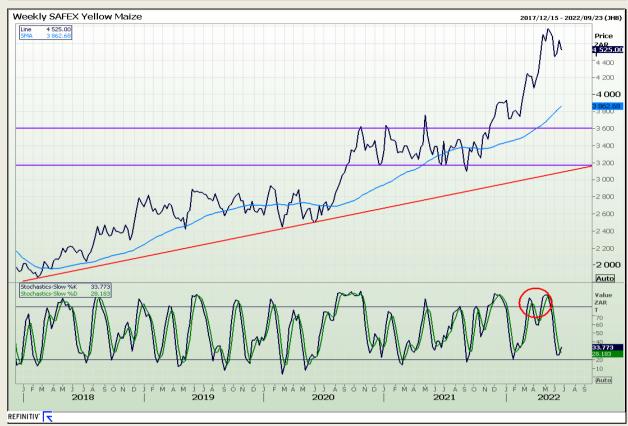

# **Technical Analysis**

South African Futures Exchange - Maize

Market Report : 22 June 2022

3rd Floor, AFGRI Building 12 Byls Bridge Boulevard Highveld Extension 73