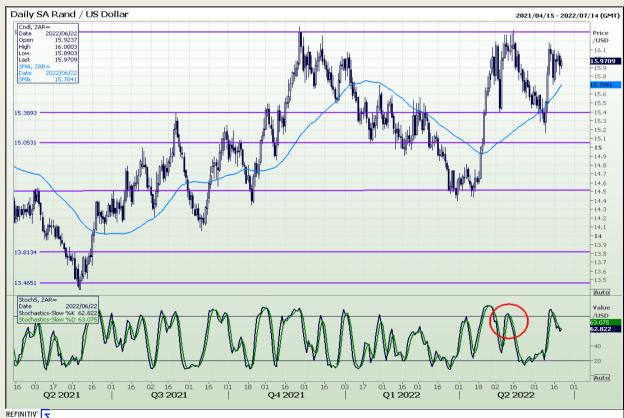

# **Technical Analysis**

#### Rand / US Dollar

Market Report : 22 June 2022

3rd Floor, AFGRI Building 12 Byls Bridge Boulevard Highveld Extension 73