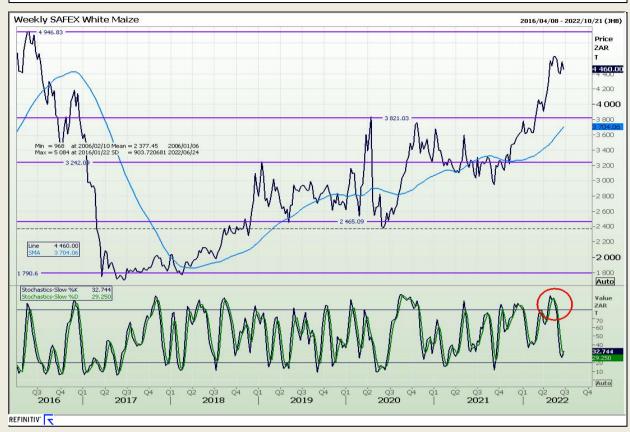

# **Technical Analysis**

South African Futures Exchange - Maize

Market Report : 22 June 2022

3rd Floor, AFGRI Building 12 Byls Bridge Boulevard Highveld Extension 73