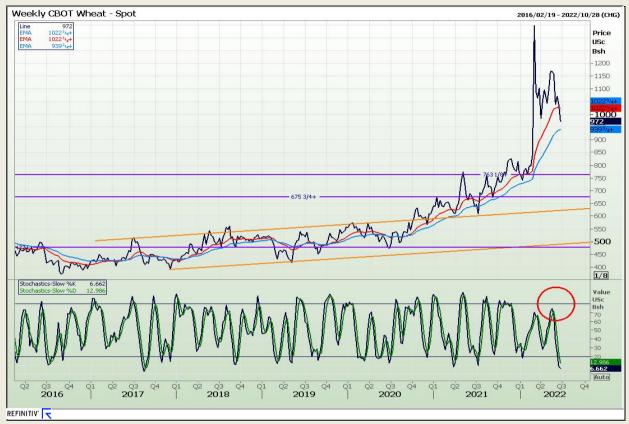

# **Technical Analysis**

Chicago Board of Trade and Kansas Board of Trade - Wheat

Market Report : 22 June 2022

3rd Floor, AFGRI Building 12 Byls Bridge Boulevard Highveld Extension 73