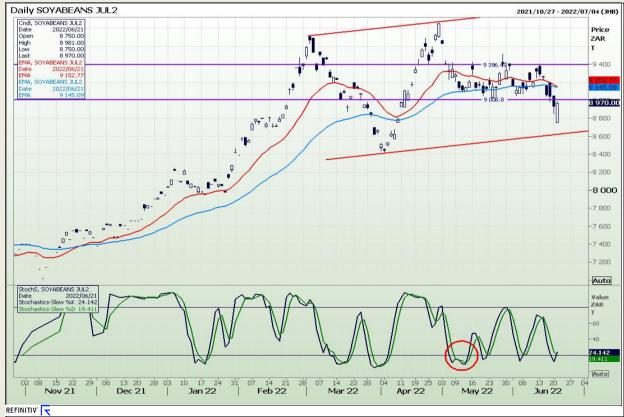

# **Technical Analysis**

**South African Futures Exchange - Soybeans** 

Market Report : 22 June 2022

3rd Floor, AFGRI Building 12 Byls Bridge Boulevard Highveld Extension 73