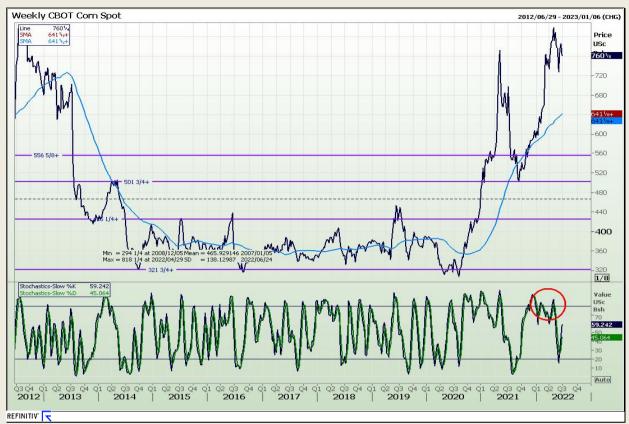

# **Technical Analysis**

Chicago Board of Trade - Corn

Market Report : 22 June 2022

3rd Floor, AFGRI Building 12 Byls Bridge Boulevard Highveld Extension 73