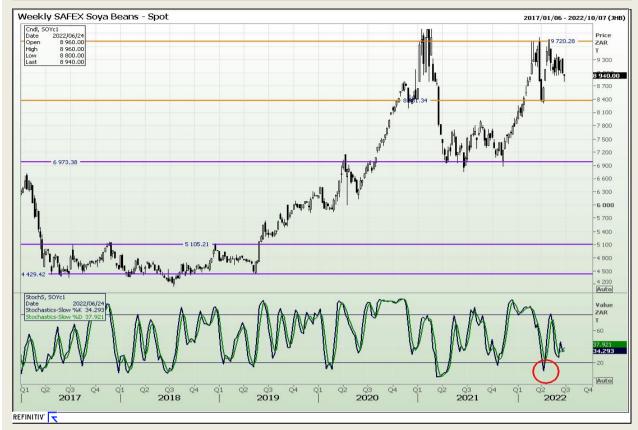

# **Technical Analysis**

**South African Futures Exchange - Soybeans** 

Market Report : 22 June 2022

3rd Floor, AFGRI Building 12 Byls Bridge Boulevard Highveld Extension 73