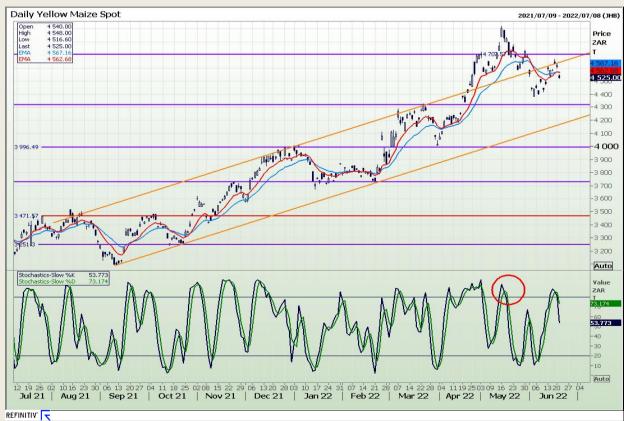

# **Technical Analysis**

South African Futures Exchange - Maize

Market Report : 22 June 2022

3rd Floor, AFGRI Building 12 Byls Bridge Boulevard Highveld Extension 73