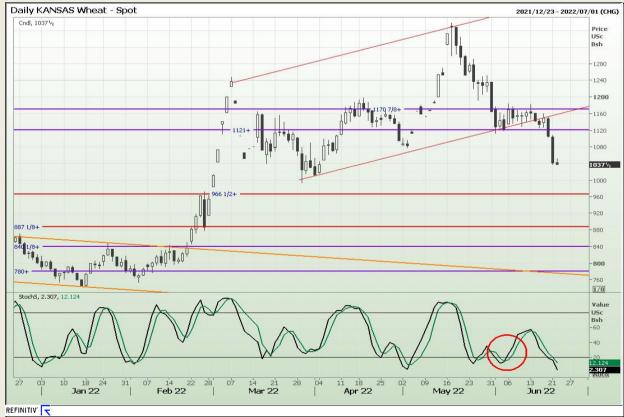

# **Technical Analysis**

Chicago Board of Trade and Kansas Board of Trade - Wheat

Market Report : 22 June 2022

3rd Floor, AFGRI Building 12 Byls Bridge Boulevard Highveld Extension 73