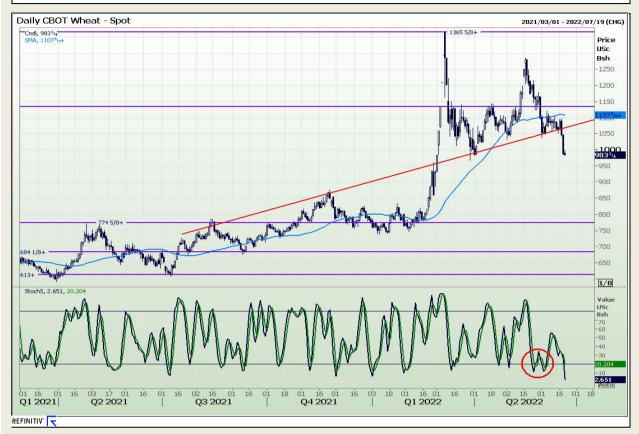

# **Technical Analysis**

Chicago Board of Trade and Kansas Board of Trade - Wheat

Market Report : 22 June 2022

3rd Floor, AFGRI Building 12 Byls Bridge Boulevard Highveld Extension 73