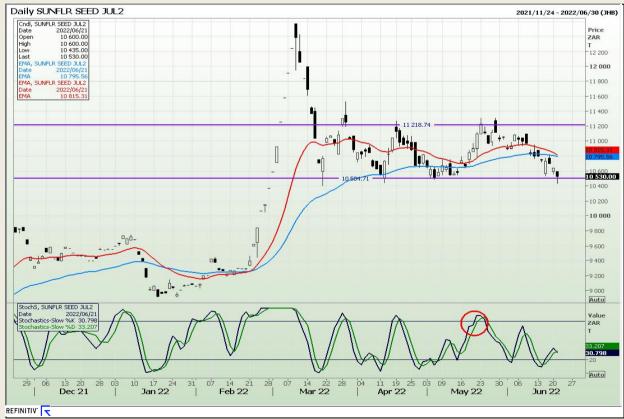

3

# **Technical Analysis**

South African Futures Exchange - Wheat







Market Report : 22 June 2022

3rd Floor, AFGRI Building 12 Byls Bridge Boulevard Highveld Extension 73

# **Technical Analysis**

Chicago Board of Trade and Kansas Board of Trade - Wheat







Market Report : 22 June 2022

3rd Floor, AFGRI Building 12 Byls Bridge Boulevard Highveld Extension 73

# **Technical Analysis**

Chicago Board of Trade - Soybeans







Market Report : 22 June 2022

3rd Floor, AFGRI Building 12 Byls Bridge Boulevard Highveld Extension 73

# **Technical Analysis**

**South African Futures Exchange - Soybeans** 







Market Report : 22 June 2022

3rd Floor, AFGRI Building 12 Byls Bridge Boulevard Highveld Extension 73

# **Technical Analysis**

South African Futures Exchange - Sunflower