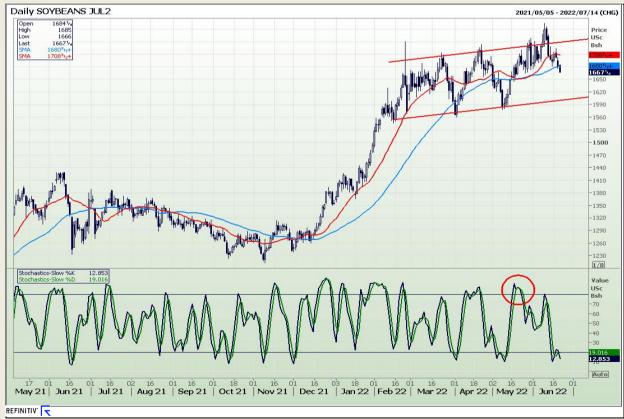

# **Technical Analysis**

Chicago Board of Trade - Soybeans

Market Report : 22 June 2022

3rd Floor, AFGRI Building 12 Byls Bridge Boulevard Highveld Extension 73