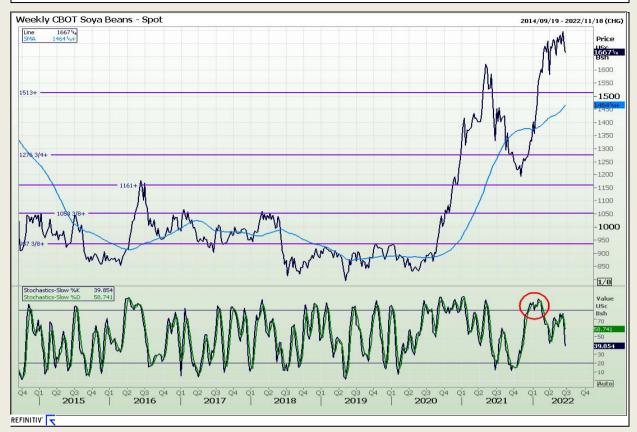

# **Technical Analysis**

Chicago Board of Trade - Soybeans

Market Report : 22 June 2022

3rd Floor, AFGRI Building 12 Byls Bridge Boulevard Highveld Extension 73