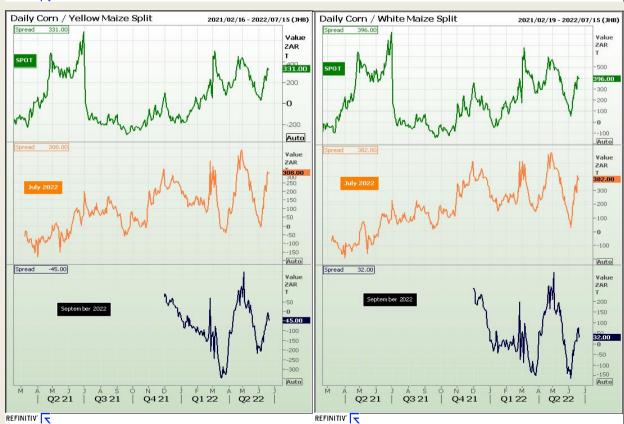

#### **CBOT / SAFEX Spreads**

Market Report : 22 June 2022

3rd Floor, AFGRI Building 12 Byls Bridge Boulevard Highveld Extension 73