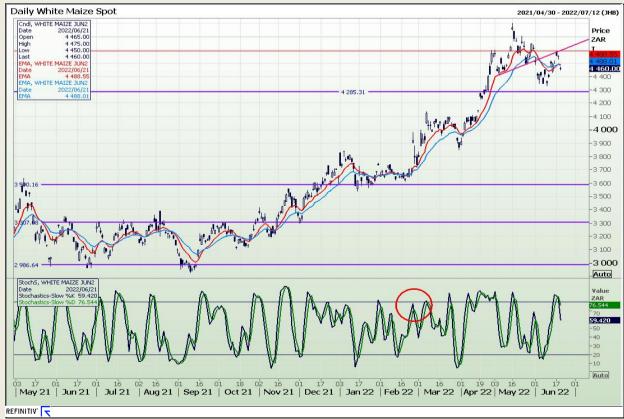

# **Technical Analysis**

South African Futures Exchange - Maize

Market Report : 22 June 2022

3rd Floor, AFGRI Building 12 Byls Bridge Boulevard Highveld Extension 73