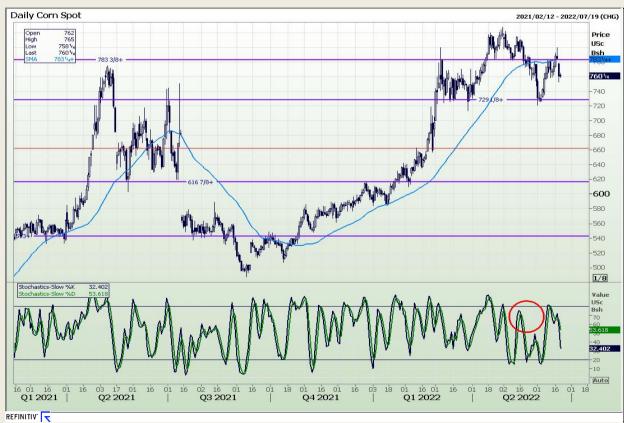

# **Technical Analysis**

Chicago Board of Trade - Corn

Market Report : 22 June 2022

3rd Floor, AFGRI Building 12 Byls Bridge Boulevard Highveld Extension 73