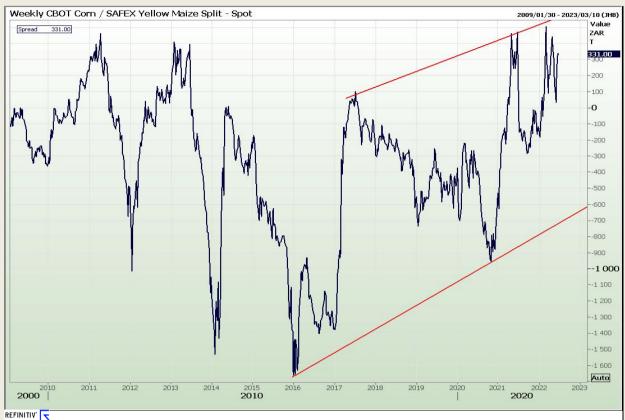

# **Technical Analysis**

#### **CBOT / SAFEX Spreads**

Market Report : 22 June 2022

3rd Floor, AFGRI Building 12 Byls Bridge Boulevard Highveld Extension 73