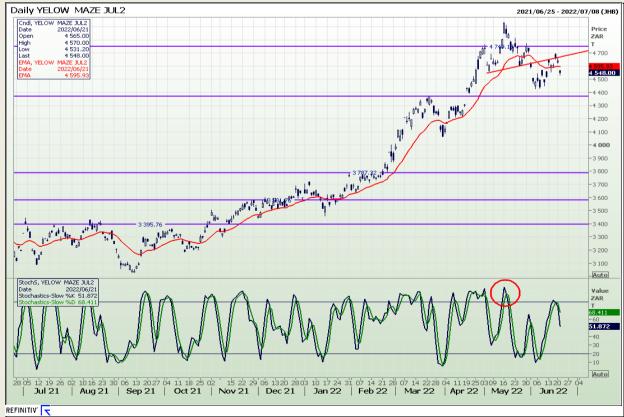

# **Technical Analysis**

South African Futures Exchange - Maize

Market Report : 22 June 2022

3rd Floor, AFGRI Building 12 Byls Bridge Boulevard Highveld Extension 73