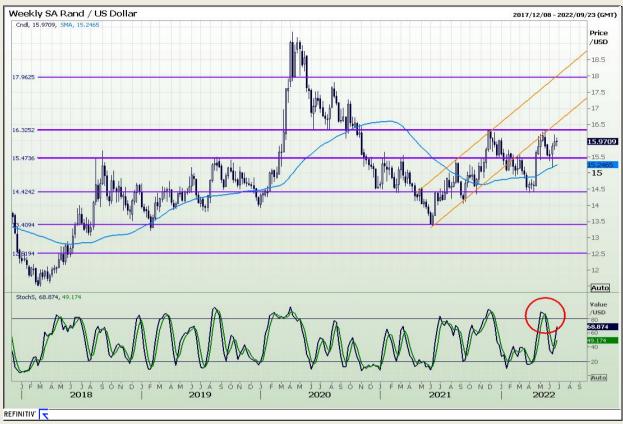

# **Technical Analysis**

#### Rand / US Dollar

Market Report : 22 June 2022

3rd Floor, AFGRI Building 12 Byls Bridge Boulevard Highveld Extension 73