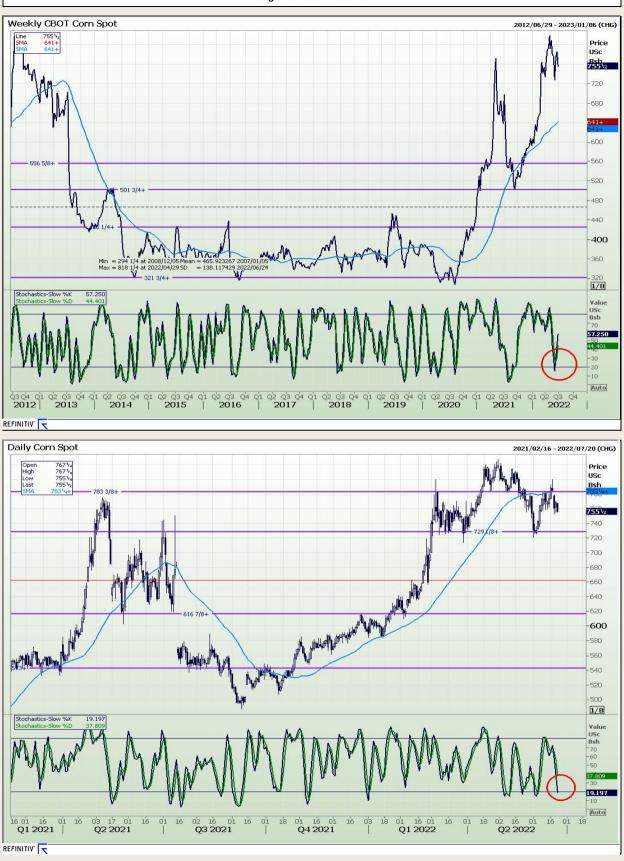

, accuracy or completeness of the report.Neither GROCAPITAL AND AFGRI, nor any affiliate, nor any of their respective officers, directors, partners or employees, shall assume any liability for any losses arising from errors or omissions in the pointons, forecasts or information, irrespective of whether there has been any negligence by GroCapital and AFGRI, their affiliate, or their respective officers, directors, partners or employees, regardless of whether such damages were foreseen or unforeseen. The information contained in this report is confidential and may be subject to legal privilege. This report is not intended to not should it be taken to create any legal relations or contractual relations.



Market Report : 23 June 2022

# **Technical Analysis**

Chicago Board of Trade - Corn



DISCLAIMER: This report has been prepared by GroCapital Financial Services Pty Ltd, a wholly owned subsidiary of AFGRI Operations Limitedis provided to you for information purposes only.GROCAPITAL AND AFGRI hereby certify that the views expressed in this report were obtained from sources which GROCAPITAL AND AFGRI consider to be reliable.GROCAPITAL AND AFGRI do not make any representations or give any guarantees or warranties, expressed or implied, as to the correctness, accuracy or completeness of the report.Nether GROCAPITAL AND AFGRI, nor any affiliate, nor any of their respective officers, directors, partners or employees, shall assume any liability for any losses arising from errors or omissions in the opinions, forecasts or information, irrespective of whether there has been any ne