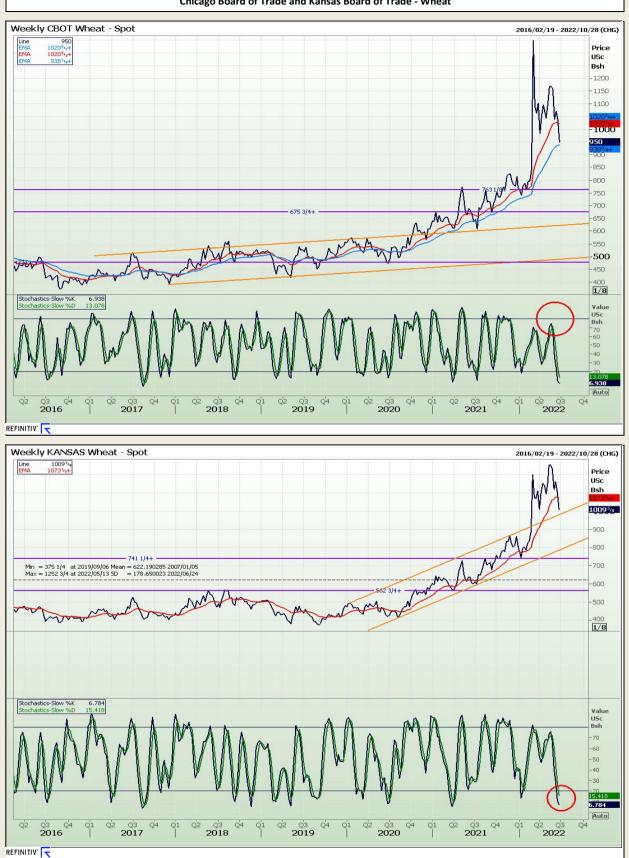

Market Report : 23 June 2022

# **Technical Analysis**

Chicago Board of Trade and Kansas Board of Trade - Wheat

DISCLAIMER: This report has been prepared by GroCapital Financial Services Pty Ltd, a wholly owned subsidiary of AFGRI Operations Limitedis provided to you for information purposes only.GROCAPITAL AND AFGRI hereby certify that the views expressed in this report were obtained from sources which GROCAPITAL AND AFGRI consider to be reliable.GROCAPITAL AND AFGRI do not make any representations or give any guarantees or warranties, expressed or implied, as to the correctness, accuracy or completeness of the report.Neither GROCAPITAL AND AFGRI, nor any affiliate, nor any of their respective officers, directors, partners or employees, as any lability for any losses arising from errors or omissions in the opinions, forecasts or information, irrespective of whether there has been any negligence by GroCapital and AFGRI, their affiliate, or their respective officers, directors, partners or employees, regardless of whether such damages were foreseen or unforeseen. The information contained in this report is confidential and may be subject to legal privilege. This report is not intended to not should it be taken to create any legal relations or contractual relations.