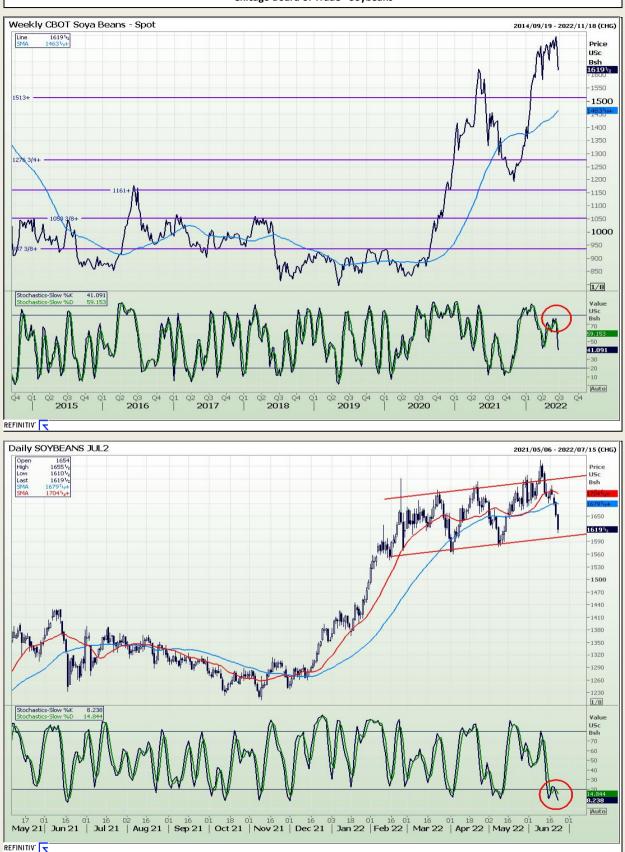

Market Report : 23 June 2022

## **Technical Analysis**

Chicago Board of Trade - Soybeans

DISCLAIMER: This report has been prepared by GroCapital Financial Services Pty Ltd, a wholly owned subsidiary of AFGRI Operations Limitedis provided to you for information purposes only.GROCAPITAL AND AFGRI hereby certify that the views expressed in this report were obtained from sources which GROCAPITAL AND AFGRI consider to be reliable.GROCAPITAL AND AFGRI do not make any representations or give any guarantees or warranties, expressed or implied, as to the correctness, accuracy or completeness of the report.Neither GROCAPITAL AND AFGRI, nor any affiliate, nor any of their respective officers, directors, partners or employees shall assume any liability for any losses arising from errors or omissions in the opinions, forecasts or information, irrespective of whether there has been any negligence by GroCapital and AFGRI, their affiliate, or their respective officers, directors, partners or employees, regardless of whether such damages were foreseen or unforeseen. The information contained in this report is confidential and may be subject to legal privilege. This report is not intended to not should it be taken to create any legal relations or contractual relations.