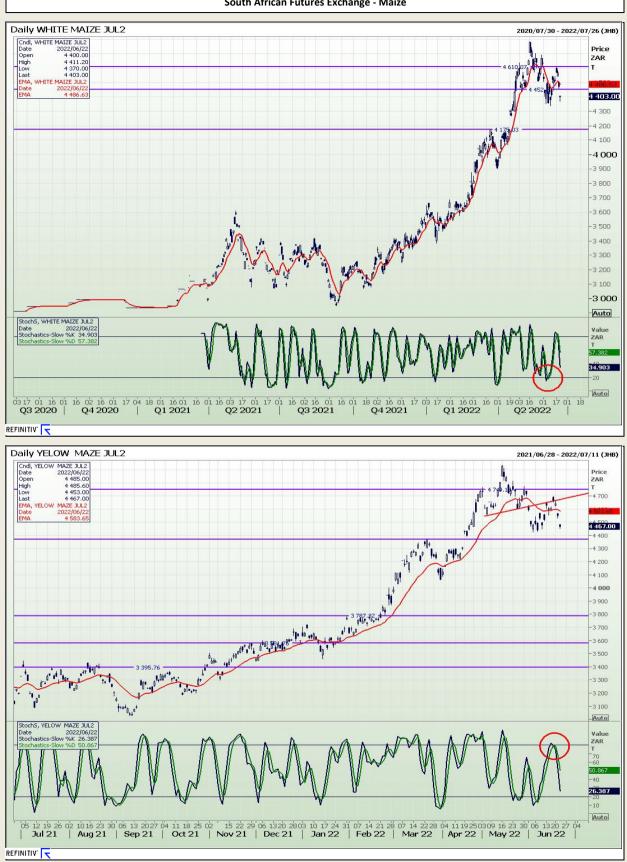

Market Report : 23 June 2022

## **Technical Analysis**

South African Futures Exchange - Maize

DISCLAIMER: This report has been prepared by GroCapital Financial Services Pty Ltd, a wholly owned subsidiary of AFGRI Operations Limitedis provided to you for information purposes only.GROCAPITAL AND AFGRI hereby certify that the views expressed in this report were obtained from sources which GROCAPITAL AND AFGRI consider to be reliable.GROCAPITAL AND AFGRI do not make any representations or give any guarantees or warranties, expressed or implied, as to the correctness, accuracy or completeness of the report.NetNether GROCAPITAL AND AFGRI, nor any affiliate, nor any of their respective officers, directors, partners or omissions in the opinions, forecasts or information, irrespective of whether there has been any negligence by GroCapital and AFGRI, their affiliate, or their respective officers, directors, partners or employees, regardless of whether such damages were foreseen or unforeseen. The information contained in this report is confidential and may be subject to legal privilege. This report is not intended to not should it be taken to create any legal relations or contractual relations.