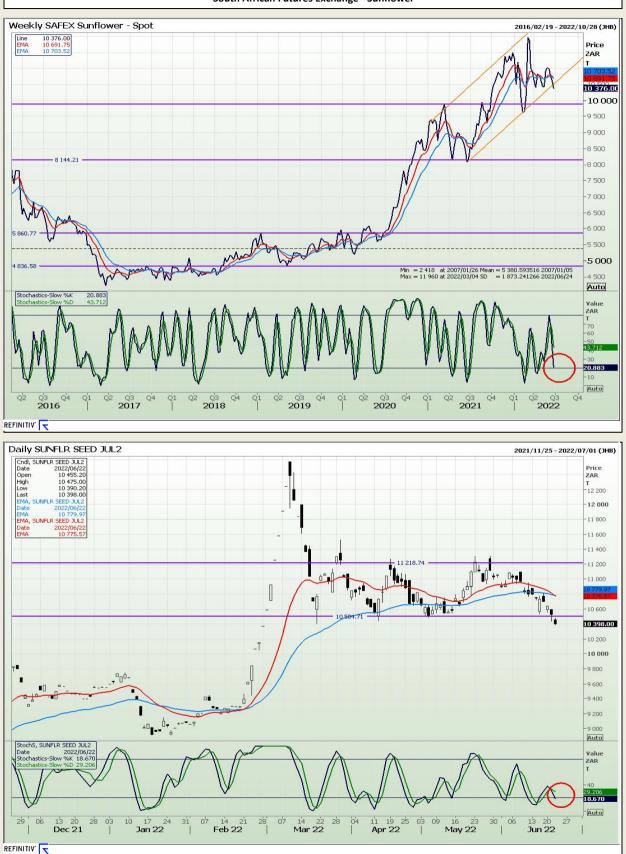

Market Report : 23 June 2022

# **Technical Analysis**

South African Futures Exchange - Sunflower

DISCLAIMER: This report has been prepared by GroCapital Financial Services Pty Ltd, a wholly owned subsidiary of AFGRI Operations Limitedis provided to you for information purposes only.GROCAPITAL AND AFGRI hereby certify that the views expressed in this report were obtained from sources which GROCAPITAL AND AFGRI consider to be reliable.GROCAPITAL AND AFGRI do not make any representations or give any guarantees or warranties, expressed or implied, as to the correctness, accuracy or completeness of the report.Nether GROCAPITAL AND AFGRI, nor any affiliate, nor any of their respective officers, directors, partners or employees, shall assume any liability for any losses arising from errors or omissions in the opinions, forecasts or information, irrespective of whether there has been any negligence by GroCapital and AFGRI, their affiliate, or their respective officers, directors, partners or employees, regardless of whether such damages were foreseen or unforeseen. The information contained in this report is confidential and may be subject to legal privilege. This report is not intended to not should it be taken to create any legal relations or contractual relations.