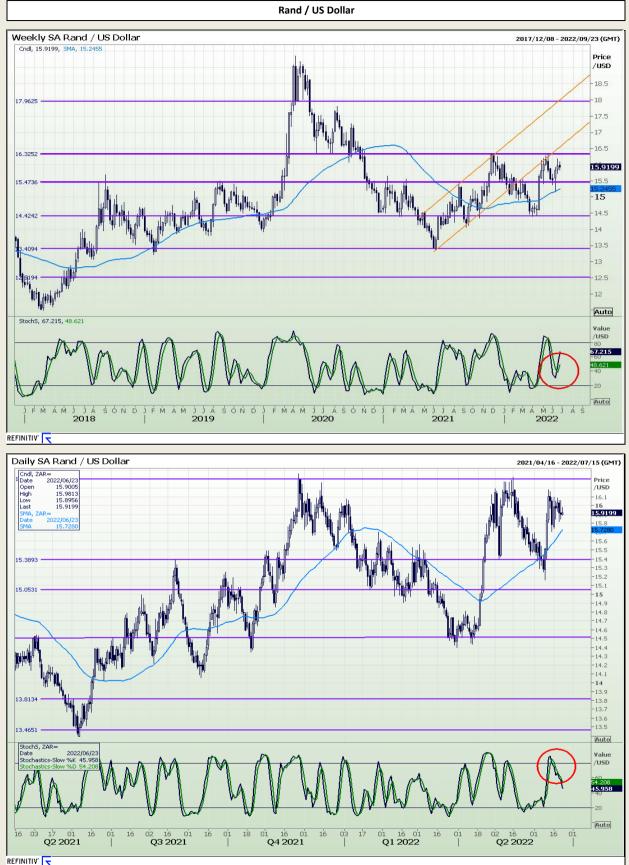

Market Report : 23 June 2022

**Technical Analysis** 



DISCLAIMER: This report has been prepared by GroCapital Financial Services Pty Ltd , a wholly owned subsidiary of AFGRI Operations Limitedis provided to you for information purposes only.GROCAPITAL AND AFGRI hereby certify that the views expressed in this report were obtained from sources which GROCAPITAL AND AFGRI consider to be reliable.GROCAPITAL AND AFGRI do not make any representations or give any guarantees or warranties, expressed or implied, as to the correctness, accuracy or completeness of the report. Neither GROCAPITAL AND AFGRI, nor any affiliate, nor any of their respective officers, directors, partners or employees shall assume any liability for any losses arising from errors or omissions in the opinions, forecasts or information, irrespective of whether there has been any