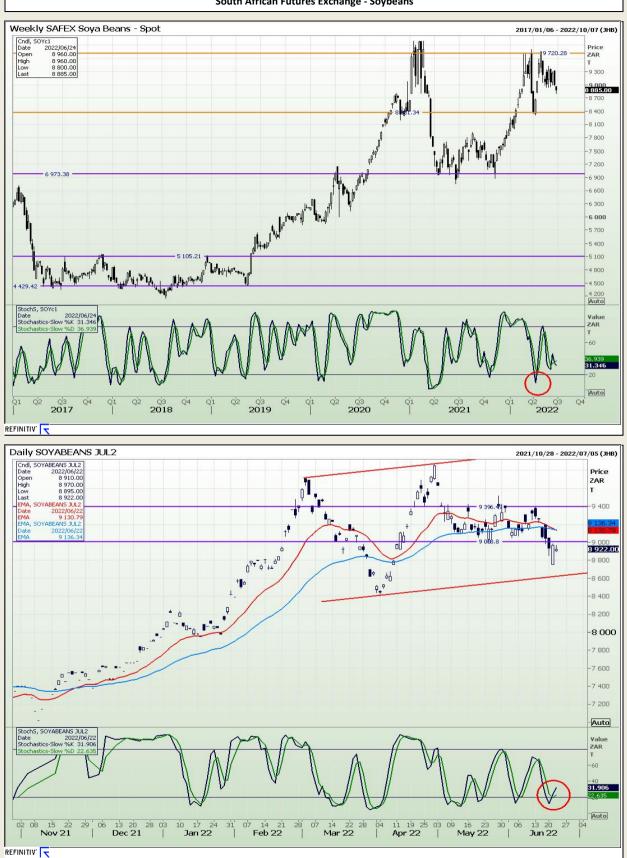

Market Report : 23 June 2022

# **Technical Analysis**

South African Futures Exchange - Soybeans

DISCLAIMER: This report has been prepared by GroCapital Financial Services Pty Ltd, a wholly owned subsidiary of AFGRI Operations Limitedis provided to you for information purposes only.GROCAPITAL AND AFGRI hereby certify that the views expressed in this report were obtained from sources which GROCAPITAL AND AFGRI consider to be reliable.GROCAPITAL AND AFGRI do not make any representations or give any guarantees or warranties, expressed or implied, as to the correctness, accuracy or completeness of the report.Nether GROCAPITAL AND AFGRI, nor any affiliate, nor any of their respective officers, directors, partners or employees, shall assume any liability for any losses arising from errors or omissions in the opinions, forecasts or information, irrespective of whether there has been any negligence by GroCapital and AFGRI, their affiliate, or their respective officers, directors, partners or employees, regardless of whether such damages were foreseen or unforeseen. The information contained in this report is confidential and may be subject to legal privilege. This report is not intended to not should it be taken to create any legal relations or contractual relations.