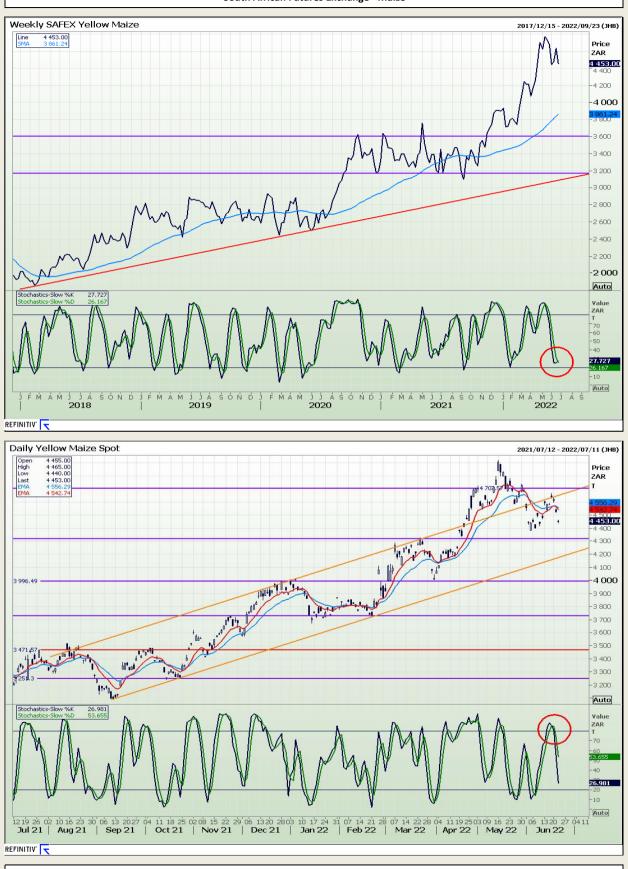

Market Report : 23 June 2022

## **Technical Analysis**

South African Futures Exchange - Maize

DISCLAIMER: This report has been prepared by GroCapital Financial Services Pty Ltd, a wholly owned subsidiary of AFGRI Operations Limitedis provided to you for information purposes only.GROCAPITAL AND AFGRI hereby certify that the views expressed in this report were obtained from sources which GROCAPITAL AND AFGRI consider to be reliable.GROCAPITAL AND AFGRI do not make any representations or give any guarantees or warranties, expressed or implied, as to the correctness, accuracy or completeness of the report.NetNether GROCAPITAL AND AFGRI, nor any affiliate, nor any of their respective officers, directors, partners or omissions in the opinions, forecasts or information, irrespective of whether there has been any negligence by GroCapital and AFGRI, their affiliate, or their respective officers, directors, partners or employees, regardless of whether such damages were foreseen or unforeseen. The information contained in this report is confidential and may be subject to legal privilege. This report is not intended to not should it be taken to create any legal relations or contractual relations.