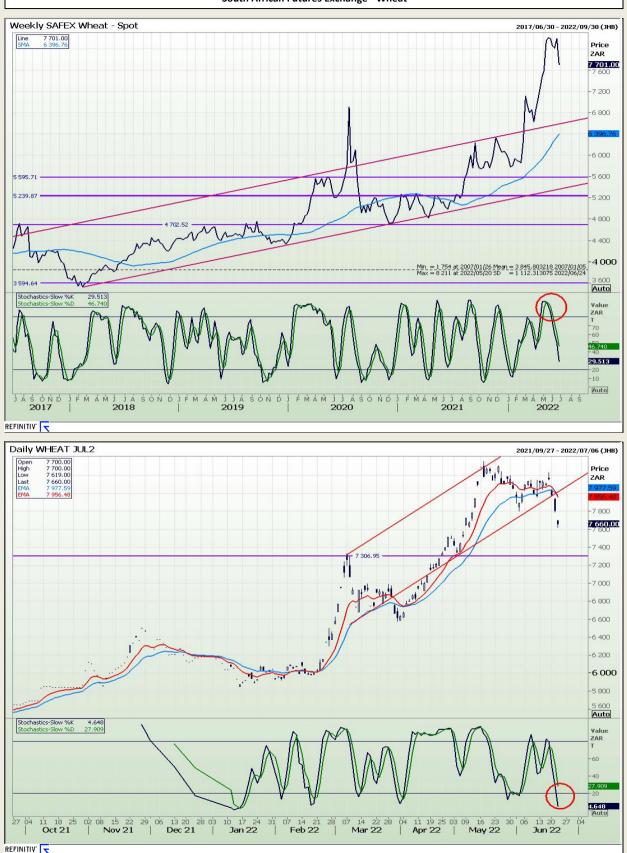

Market Report : 23 June 2022

## **Technical Analysis**

South African Futures Exchange - Wheat

DISCLAIMER: This report has been prepared by GroCapital Financial Services Pty Ltd, a wholly owned subsidiary of AFGRI Operations Limitedis provided to you for information purposes only.GROCAPITAL AND AFGRI hereby certify that the views expressed in this report were obtained from sources which GROCAPITAL AND AFGRI consider to be reliable.GROCAPITAL AND AFGRI do not make any representations or give any guarantees or warranties, expressed or implied, as to the correctness, accuracy or completeness of the report.Neither GROCAPITAL AND AFGRI, nor any affiliate, nor any of their respective officers, directors, partners or employees, shall assume any liability for any losses arising from errors or omissions in the opnions, forecasts or information, irrespective of whether there has been any negligence by GroCapital and AFGRI, their affiliate, or their respective officers, directors, partners or employees, regardless of whether such damages were foreseen or unforeseen. The information contained in this report is confidential and may be subject to legal privilege. This report is not intended to not should it be taken to create any legal relations or contractual relations.