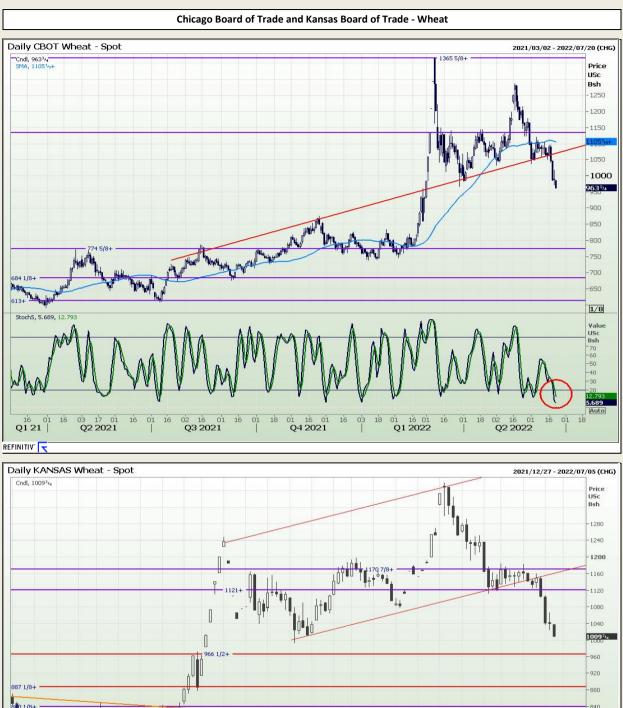

Market Report : 23 June 2022

# **Technical Analysis**

Chicago Board of Trade and Kansas Board of Trade - Wheat

DISCLAIMER: This report has been prepared by GroCapital Financial Services Pty Ltd, a wholly owned subsidiary of AFGRI Operations Limitedis provided to you for information purposes only.GROCAPITAL AND AFGRI hereby certify that the views expressed in this report were obtained from sources which GROCAPITAL AND AFGRI consider to be reliable.GROCAPITAL AND AFGRI do not make any representations or give any guarantees or warranties, expressed or implied, as to the correctness, accuracy or completeness of the report.Neither GROCAPITAL AND AFGRI, nor any affiliate, nor any of their respective officers, directors, partners or employees, as any lability for any losses arising from errors or omissions in the opinions, forecasts or information, irrespective of whether there has been any negligence by GroCapital and AFGRI, their affiliate, or their respective officers, directors, partners or employees, regardless of whether such damages were foreseen or unforeseen. The information contained in this report is confidential and may be subject to legal privilege. This report is not intended to not should it be taken to create any legal relations or contractual relations.