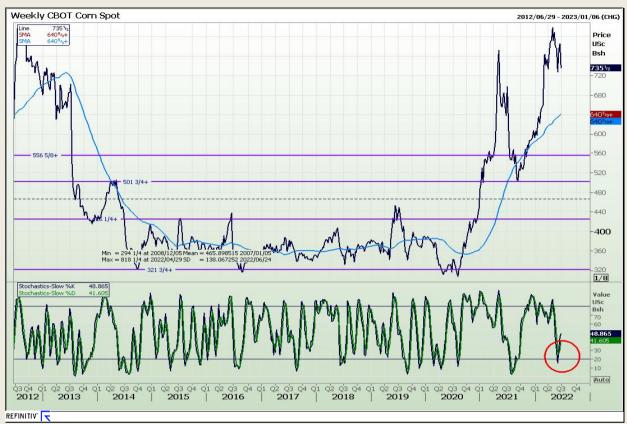

# **Technical Analysis**

Chicago Board of Trade - Corn

Market Report : 24 June 2022

3rd Floor, AFGRI Building 12 Byls Bridge Boulevard Highveld Extension 73