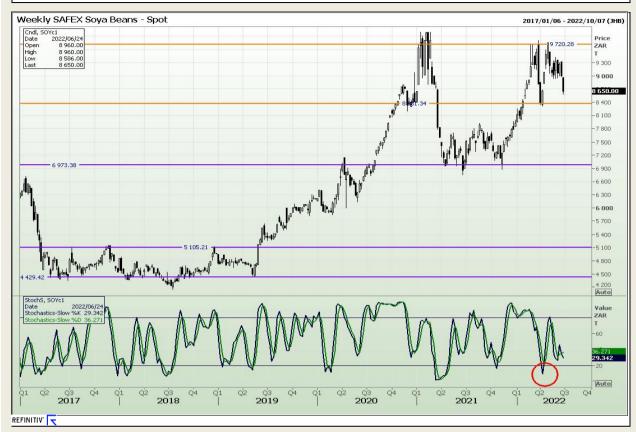

# **Technical Analysis**

**South African Futures Exchange - Soybeans** 

Market Report : 24 June 2022

3rd Floor, AFGRI Building 12 Byls Bridge Boulevard Highveld Extension 73