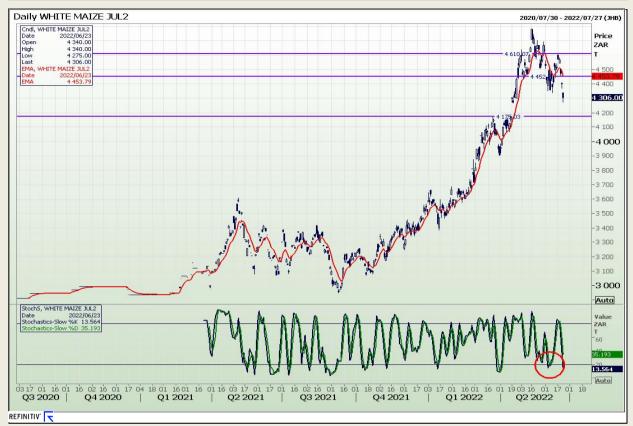

# **Technical Analysis**

South African Futures Exchange - Maize

Market Report : 24 June 2022

3rd Floor, AFGRI Building 12 Byls Bridge Boulevard Highveld Extension 73