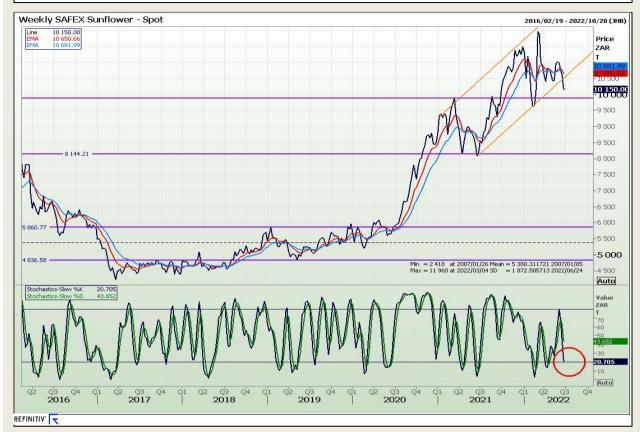

73

# **Technical Analysis**

South African Futures Exchange - Wheat







Market Report : 24 June 2022

3rd Floor, AFGRI Building 12 Byls Bridge Boulevard Highveld Extension 73

# **Technical Analysis**

Chicago Board of Trade and Kansas Board of Trade - Wheat







Market Report : 24 June 2022

3rd Floor, AFGRI Building 12 Byls Bridge Boulevard Highveld Extension 73

# **Technical Analysis**

Chicago Board of Trade - Soybeans







Market Report : 24 June 2022

3rd Floor, AFGRI Building 12 Byls Bridge Boulevard Highveld Extension 73

# **Technical Analysis**

**South African Futures Exchange - Soybeans** 







Market Report : 24 June 2022

3rd Floor, AFGRI Building 12 Byls Bridge Boulevard Highveld Extension 73

# **Technical Analysis**

South African Futures Exchange - Sunflower