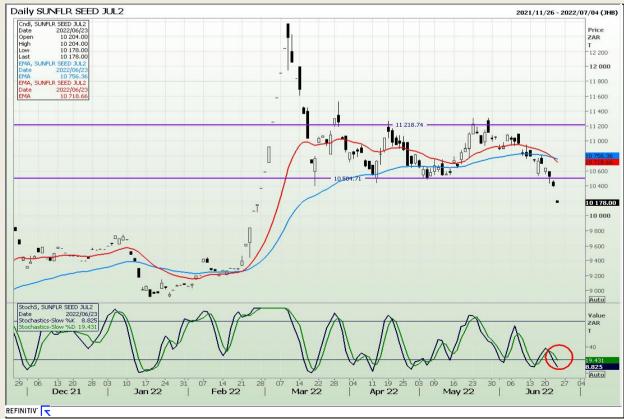

3

# **Technical Analysis**

South African Futures Exchange - Wheat







Market Report : 24 June 2022

3rd Floor, AFGRI Building 12 Byls Bridge Boulevard Highveld Extension 73

# **Technical Analysis**

Chicago Board of Trade and Kansas Board of Trade - Wheat







Market Report : 24 June 2022

3rd Floor, AFGRI Building 12 Byls Bridge Boulevard Highveld Extension 73

# **Technical Analysis**

Chicago Board of Trade - Soybeans







Market Report : 24 June 2022

3rd Floor, AFGRI Building 12 Byls Bridge Boulevard Highveld Extension 73

# **Technical Analysis**

**South African Futures Exchange - Soybeans** 







Market Report : 24 June 2022

3rd Floor, AFGRI Building 12 Byls Bridge Boulevard Highveld Extension 73

# **Technical Analysis**

South African Futures Exchange - Sunflower