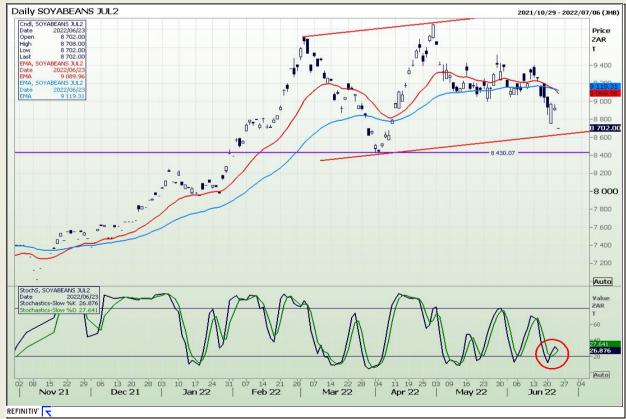

# **Technical Analysis**

**South African Futures Exchange - Soybeans** 

Market Report : 24 June 2022

3rd Floor, AFGRI Building 12 Byls Bridge Boulevard Highveld Extension 73