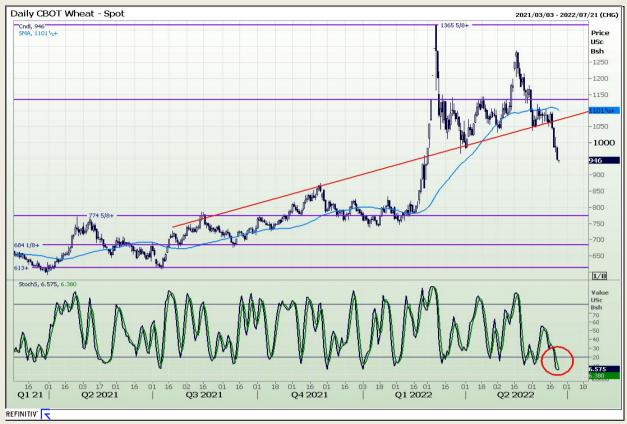

# **Technical Analysis**

Chicago Board of Trade and Kansas Board of Trade - Wheat

Market Report : 24 June 2022

3rd Floor, AFGRI Building 12 Byls Bridge Boulevard Highveld Extension 73