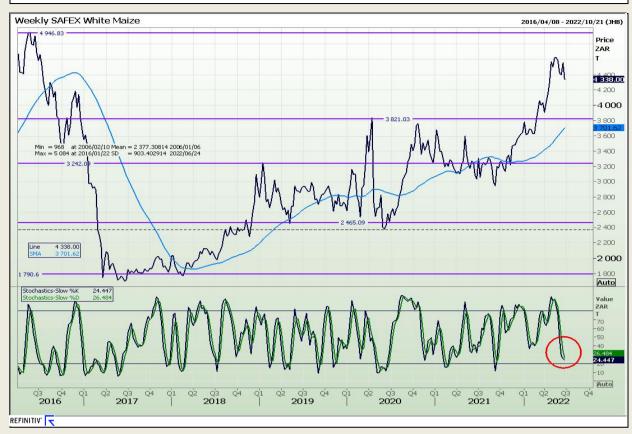

# **Technical Analysis**

South African Futures Exchange - Maize

Market Report : 24 June 2022

3rd Floor, AFGRI Building 12 Byls Bridge Boulevard Highveld Extension 73

# **Technical Analysis**

South African Futures Exchange - Maize

Market Report: 24 June 2022

3rd Floor, AFGRI Building 12 Byls Bridge Boulevard Highveld Extension 73