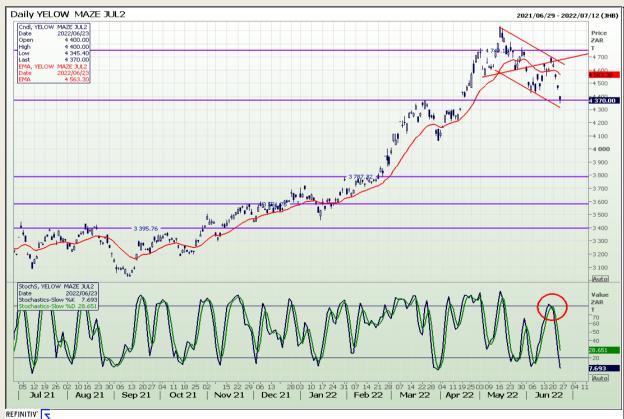

# **Technical Analysis**

South African Futures Exchange - Maize

Market Report : 24 June 2022

3rd Floor, AFGRI Building 12 Byls Bridge Boulevard Highveld Extension 73

# **Technical Analysis**

South African Futures Exchange - Maize

Market Report: 24 June 2022

3rd Floor, AFGRI Building 12 Byls Bridge Boulevard Highveld Extension 73