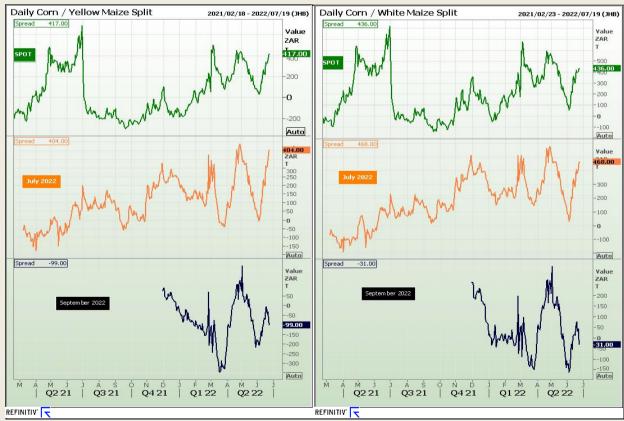

# **Technical Analysis**

**CBOT / SAFEX Spreads** 

Market Report : 24 June 2022

3rd Floor, AFGRI Building 12 Byls Bridge Boulevard Highveld Extension 73