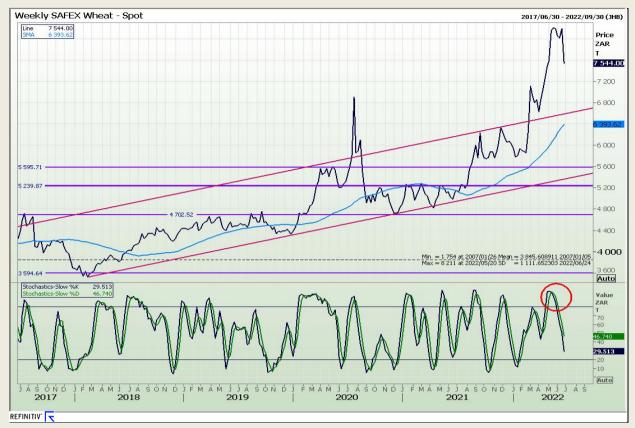

# **Technical Analysis**

South African Futures Exchange - Wheat

Market Report : 24 June 2022

3rd Floor, AFGRI Building 12 Byls Bridge Boulevard Highveld Extension 73