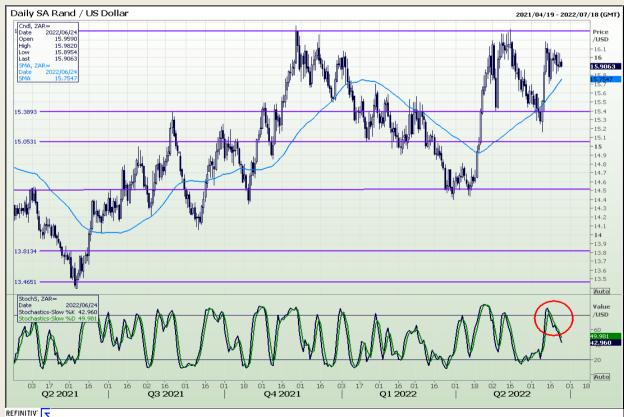

#### Rand / US Dollar

Market Report : 24 June 2022

3rd Floor, AFGRI Building 12 Byls Bridge Boulevard Highveld Extension 73