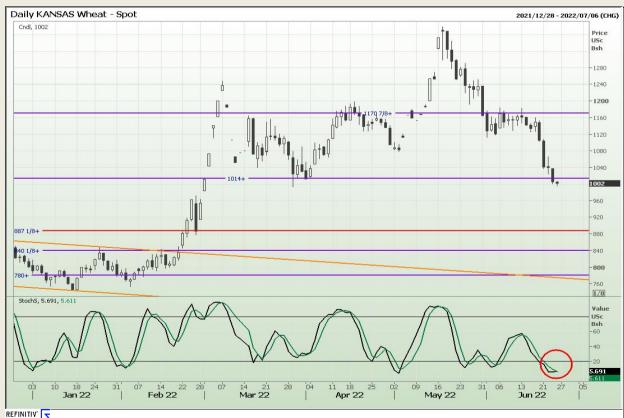

# **Technical Analysis**

Chicago Board of Trade and Kansas Board of Trade - Wheat

Market Report : 24 June 2022

3rd Floor, AFGRI Building 12 Byls Bridge Boulevard Highveld Extension 73