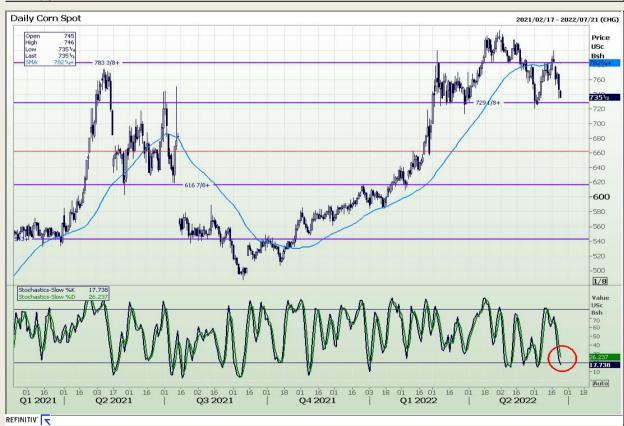

# **Technical Analysis**

Chicago Board of Trade - Corn

Market Report : 24 June 2022

3rd Floor, AFGRI Building 12 Byls Bridge Boulevard Highveld Extension 73