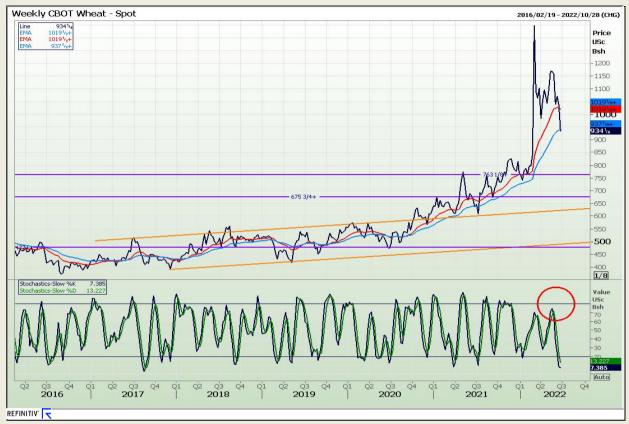

# **Technical Analysis**

Chicago Board of Trade and Kansas Board of Trade - Wheat

Market Report : 24 June 2022

3rd Floor, AFGRI Building 12 Byls Bridge Boulevard Highveld Extension 73