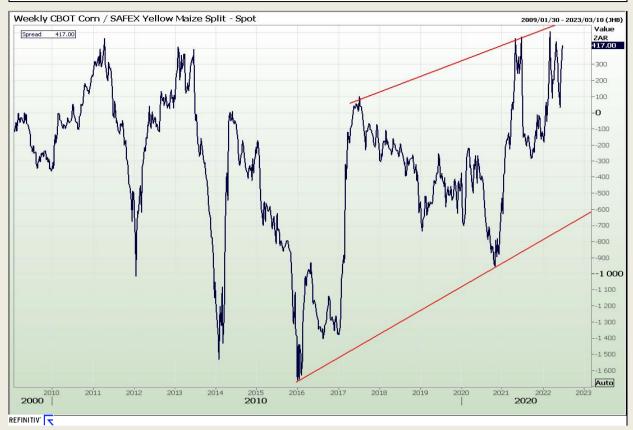

# **Technical Analysis**

**CBOT / SAFEX Spreads** 

Market Report : 24 June 2022

3rd Floor, AFGRI Building 12 Byls Bridge Boulevard Highveld Extension 73