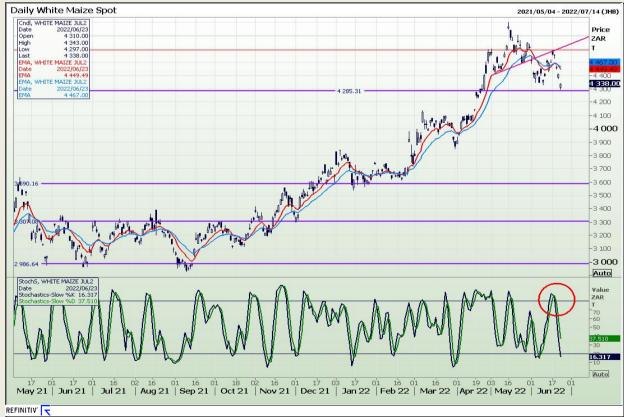

# **Technical Analysis**

South African Futures Exchange - Maize

Market Report : 24 June 2022

3rd Floor, AFGRI Building 12 Byls Bridge Boulevard Highveld Extension 73