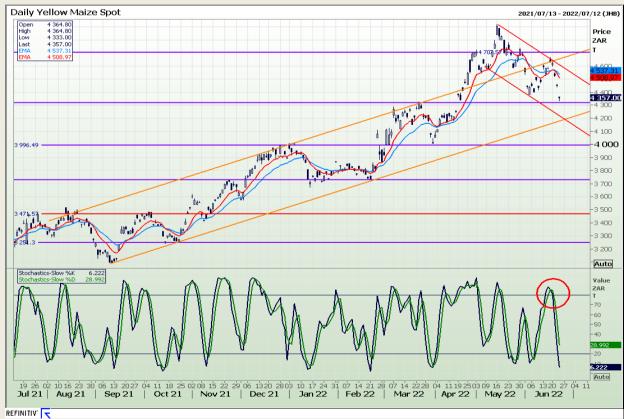

# **Technical Analysis**

South African Futures Exchange - Maize

Market Report: 24 June 2022

3rd Floor, AFGRI Building 12 Byls Bridge Boulevard Highveld Extension 73