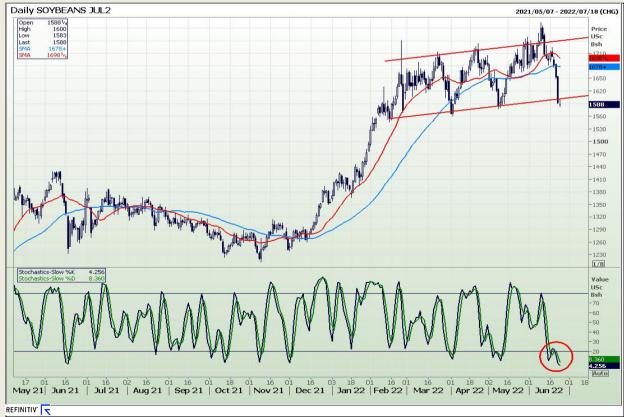

# **Technical Analysis**

Chicago Board of Trade - Soybeans

Market Report : 24 June 2022

3rd Floor, AFGRI Building 12 Byls Bridge Boulevard Highveld Extension 73