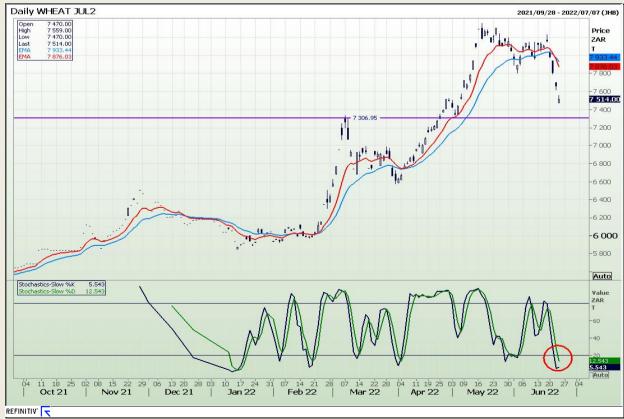

# **Technical Analysis**

South African Futures Exchange - Wheat

Market Report : 24 June 2022

3rd Floor, AFGRI Building 12 Byls Bridge Boulevard Highveld Extension 73