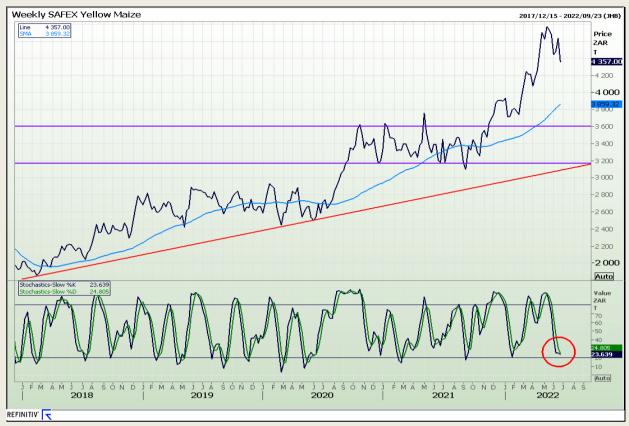

# **Technical Analysis**

South African Futures Exchange - Maize

Market Report: 24 June 2022

3rd Floor, AFGRI Building 12 Byls Bridge Boulevard Highveld Extension 73