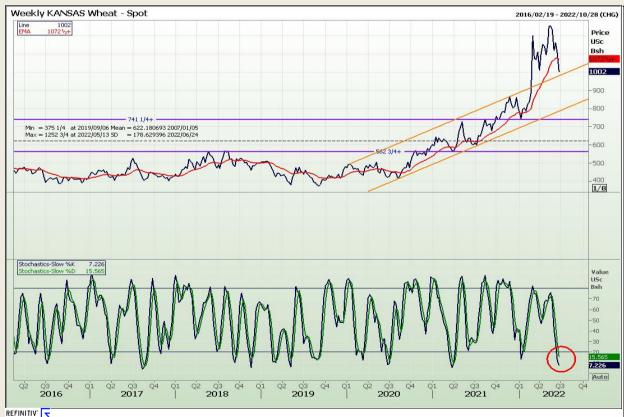

# **Technical Analysis**

Chicago Board of Trade and Kansas Board of Trade - Wheat

Market Report : 24 June 2022

3rd Floor, AFGRI Building 12 Byls Bridge Boulevard Highveld Extension 73