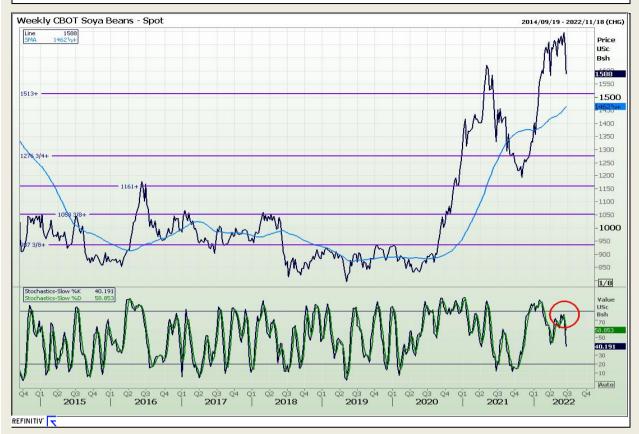

# **Technical Analysis**

Chicago Board of Trade - Soybeans

Market Report : 24 June 2022

3rd Floor, AFGRI Building 12 Byls Bridge Boulevard Highveld Extension 73