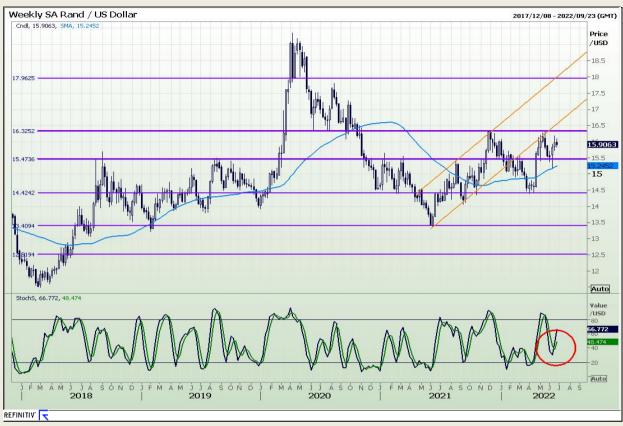

#### Rand / US Dollar

Market Report : 24 June 2022

3rd Floor, AFGRI Building 12 Byls Bridge Boulevard Highveld Extension 73