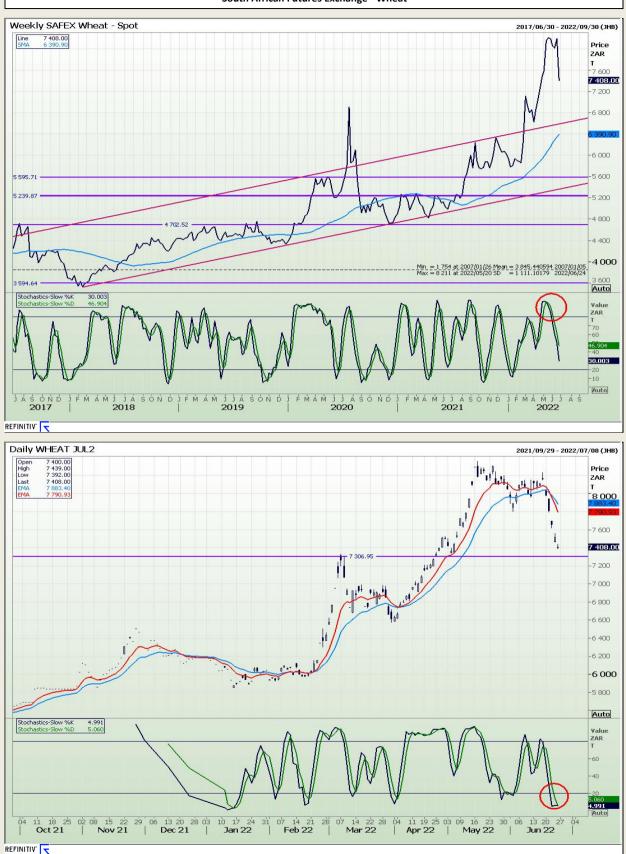

ion contained in this report is confidential and may be subject to legal privilege. This report is not intended to not should it be taken to create any legal relations or contractual relations.

Jannie van Der Watt - 011 063 2729 Susan Mittermeier - 011 063 2720 Willem Peyper - 011 063 2724 Johan Du Toit - 011 063 2723



Market Report : 27 June 2022

# **Technical Analysis**

South African Futures Exchange - Maize





Market Report : 27 June 2022

## **Technical Analysis**

South African Futures Exchange - Maize





Market Report : 27 June 2022

## **Technical Analysis**





Market Report : 27 June 2022

# **Technical Analysis**

Chicago Board of Trade and Kansas Board of Trade - Wheat





Market Report : 27 June 2022

# **Technical Analysis**

South African Futures Exchange - Wheat





780-

03 10

## **GroCapital Broking Services**

Market Report : 27 June 2022

800

760 1/8 ¥alue USc Bsh 40 4.952 4.737

# **Technical Analysis**



1 18 Apr 22 18 Jan 22 Feb 22 Mar 22 REFINITIV'

o,

07

DISCLAIMER: This report has been prepared by GroCapital Financial Services Pty Ltd , a wholly owned subsidiary of AFGRI Operations Limitedis provided to you for information purposes only.GROCAPITAL AND AFGRI hereby certify that the views expressed in this report were obtained from sources which GROCAPITAL AND AFGRI consider to be reliable.GROCAPITAL AND AFGRI do not make any representations or give any guarantees or warranties, expressed or implied, as to the correctness, accuracy or completeness of the report. Neither GROCAPITAL AND AFGRI, nor any affiliate, nor any of their respect