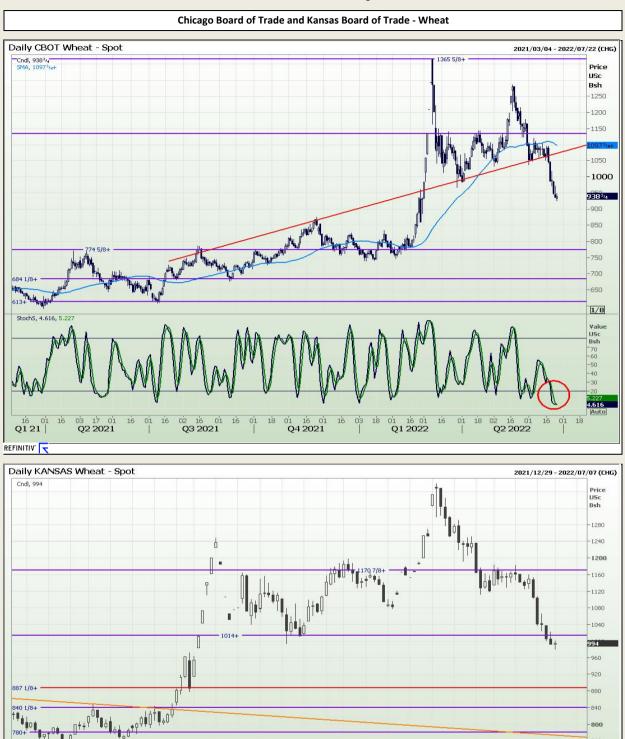

# **Technical Analysis**

Chicago Board of Trade and Kansas Board of Trade - Wheat

Market Report : 27 June 2022