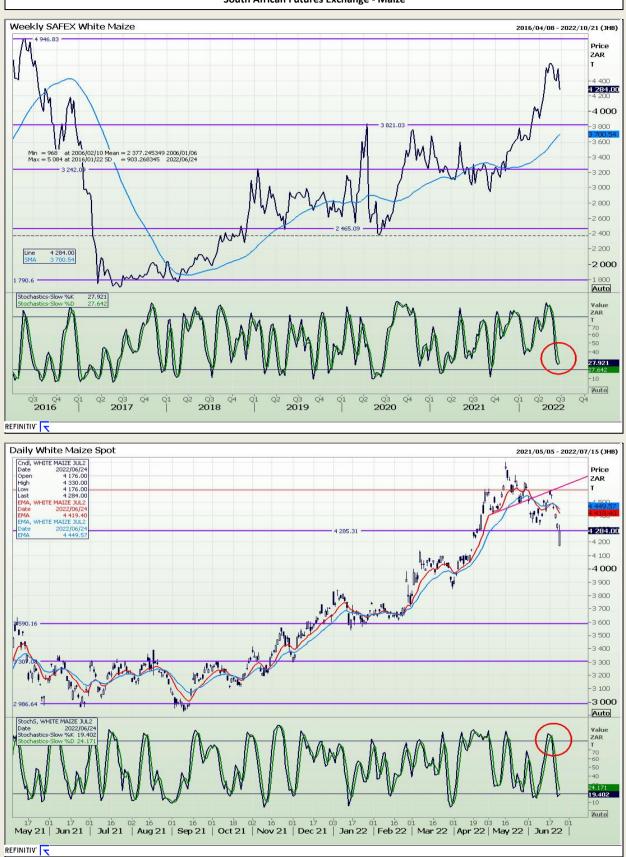

# **Technical Analysis**

South African Futures Exchange - Maize

Market Report : 27 June 2022