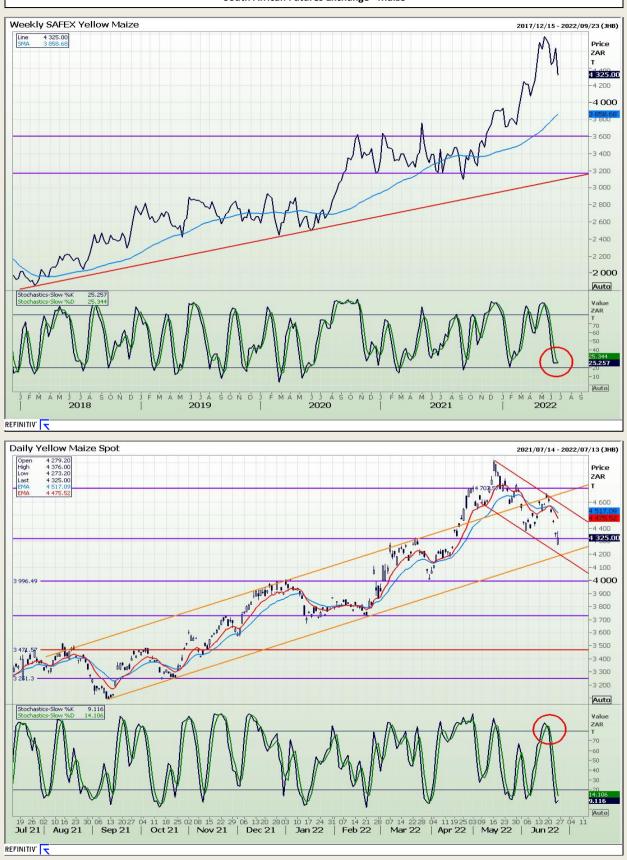

## **Technical Analysis**

South African Futures Exchange - Maize

Market Report : 27 June 2022