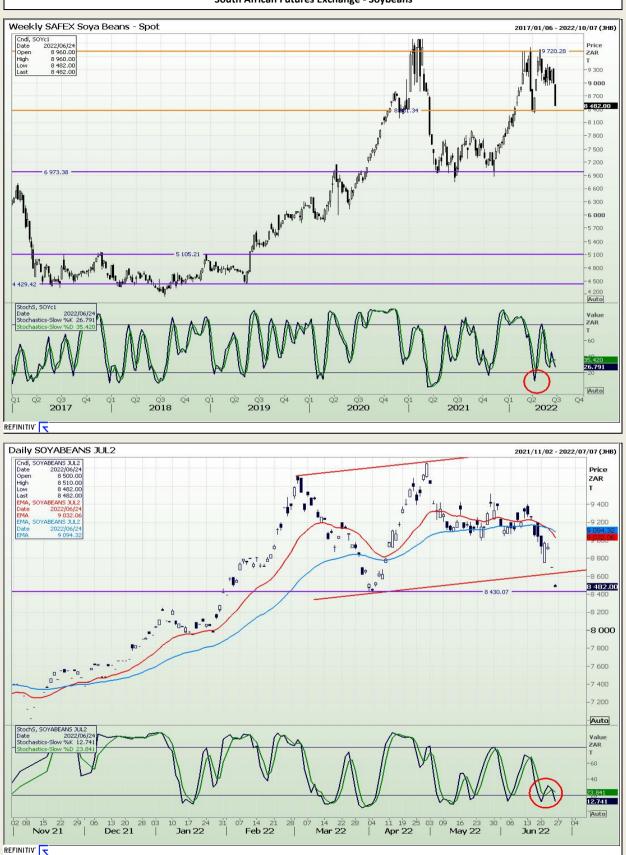

# **Technical Analysis**

South African Futures Exchange - Soybeans

Market Report : 27 June 2022