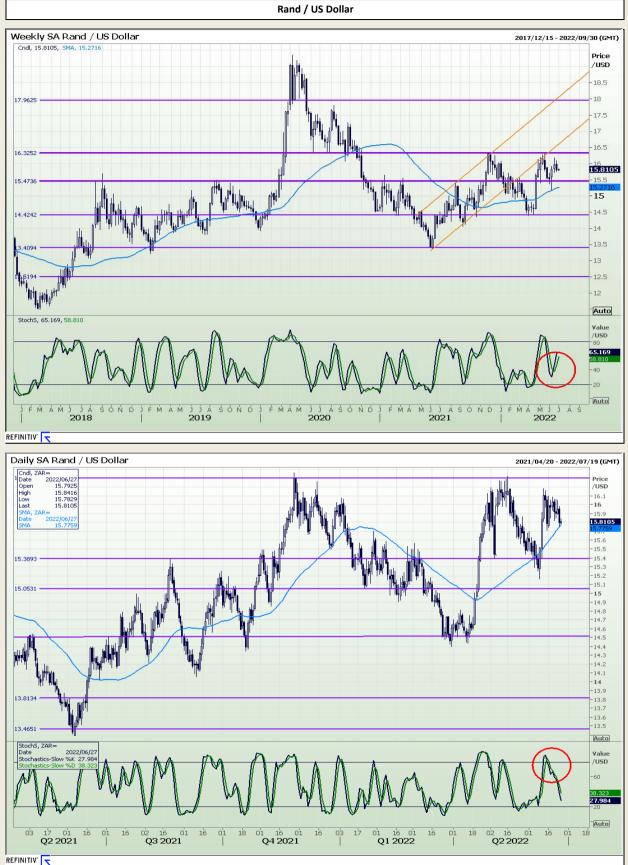

Market Report : 27 June 2022







Market Report : 27 June 2022

## **Technical Analysis**

**CBOT / SAFEX Spreads** 



DISCLAIMER: This report has been prepared by GroCapital Financial Services Pty Ltd , a wholly owned subsidiary of AFGRI Operations Limitedis provided to you for information purposes only.GROCAPITAL AND AFGRI hereby certify that the views expressed in this report were obtained from sources which GROCAPITAL AND AFGRI consider to be reliable.GROCAPITAL AND AFGRI do not make any representations or give any guarantees or warranties, expressed or implied, as to the correctness, accuracy or completeness of the report. Neither GROCAPITAL AND AFGRI, nor any affiliate, nor any of their respective officers, directors, partners or employees shall assume any liability for any losses arising from errors or omission