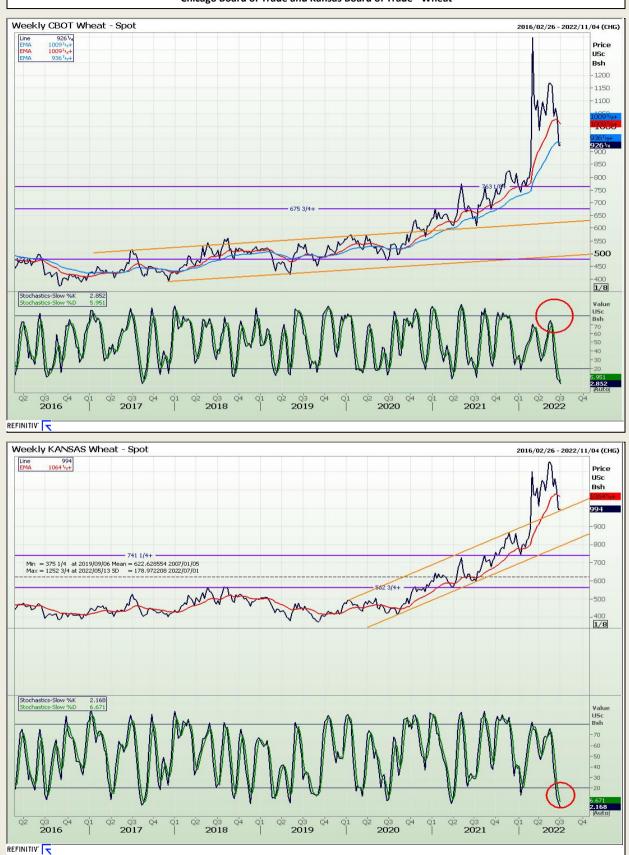

# **Technical Analysis**

Chicago Board of Trade and Kansas Board of Trade - Wheat

Market Report : 27 June 2022