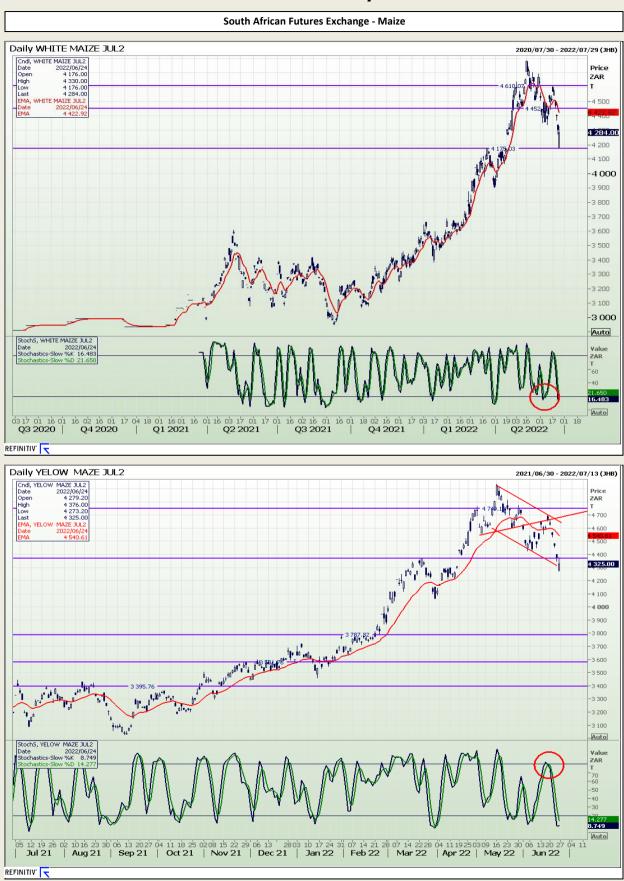

# **Technical Analysis**

South African Futures Exchange - Maize

Market Report : 27 June 2022