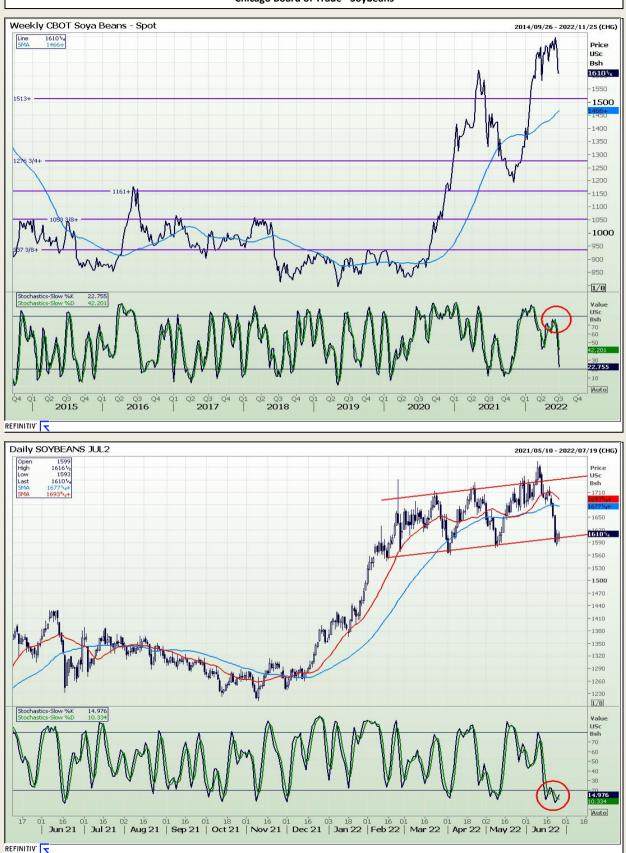

## **Technical Analysis**

Chicago Board of Trade - Soybeans

Market Report : 27 June 2022