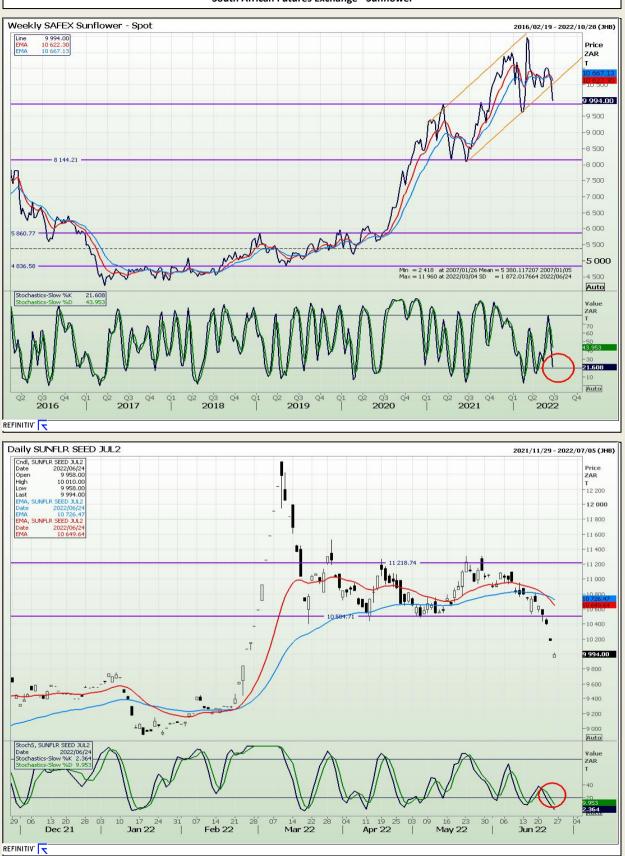

ffiliate, or their respective officers, directors, partners or employees, regardless of whether such damages were foreseen or unforeseen. The information contained in this report is confidential and may be subject to legal privilege. This report is not intended to not should it be taken to create any legal relations or contractual relatio

09

May 22

06

13 21 Jun 22

Jannie van Der Watt - 011 063 2729 Susan Mittermeier - 011 063 2720 Willem Peyper - 011 063 2724 Johan Du Toit - 011 063 2723



Market Report : 27 June 2022

## **Technical Analysis**

Chicago Board of Trade - Soybeans





Market Report : 27 June 2022

# **Technical Analysis**

South African Futures Exchange - Soybeans





Market Report : 27 June 2022

# **Technical Analysis**

South African Futures Exchange - Sunflower