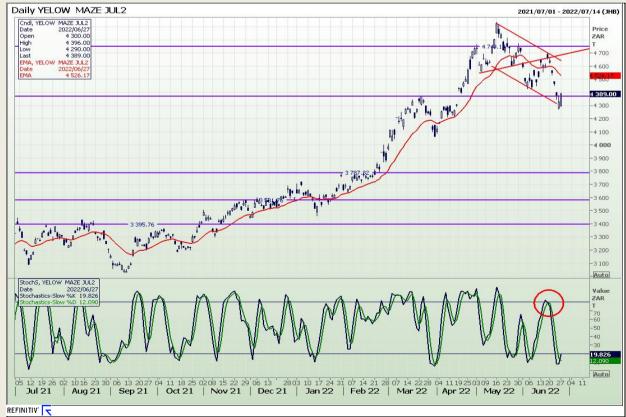

# **Technical Analysis**

South African Futures Exchange - Maize

Market Report : 28 June 2022

3rd Floor, AFGRI Building 12 Byls Bridge Boulevard Highveld Extension 73