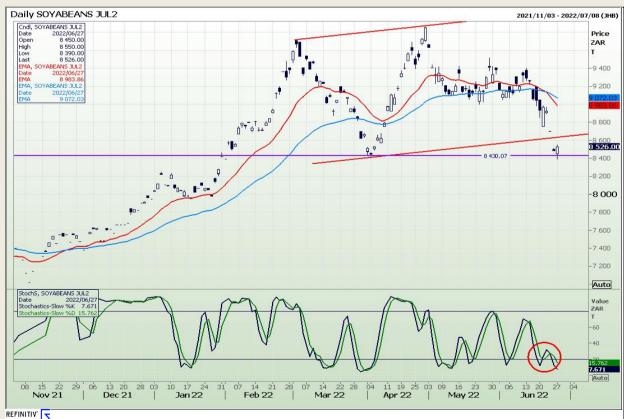

# **Technical Analysis**

**South African Futures Exchange - Soybeans** 

Market Report : 28 June 2022

3rd Floor, AFGRI Building 12 Byls Bridge Boulevard Highveld Extension 73