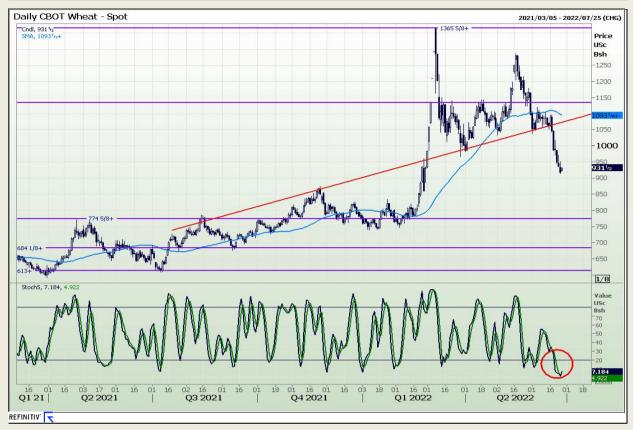

# **Technical Analysis**

Chicago Board of Trade and Kansas Board of Trade - Wheat

Market Report : 28 June 2022

3rd Floor, AFGRI Building 12 Byls Bridge Boulevard Highveld Extension 73