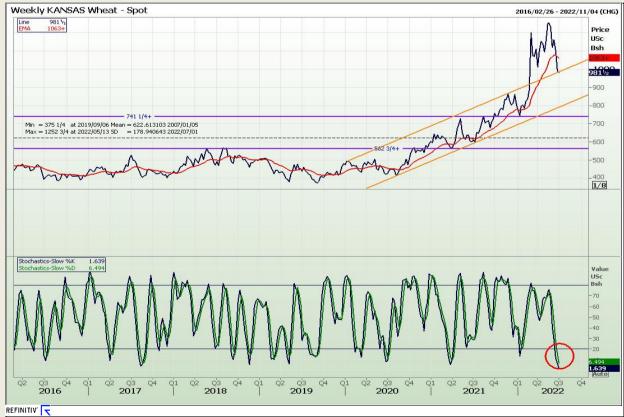

# **Technical Analysis**

Chicago Board of Trade and Kansas Board of Trade - Wheat

Market Report : 28 June 2022

3rd Floor, AFGRI Building 12 Byls Bridge Boulevard Highveld Extension 73