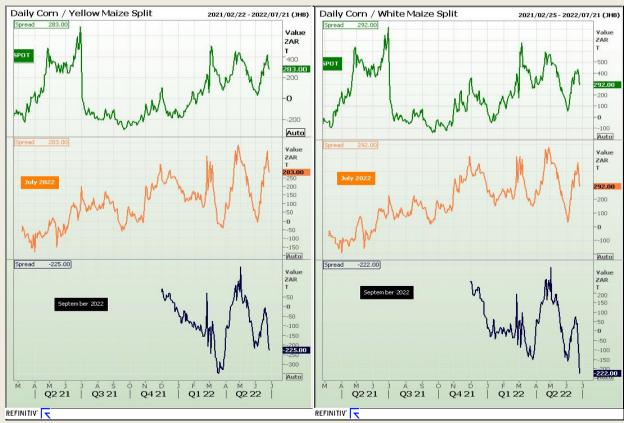

#### **CBOT / SAFEX Spreads**

Market Report : 28 June 2022

3rd Floor, AFGRI Building 12 Byls Bridge Boulevard Highveld Extension 73