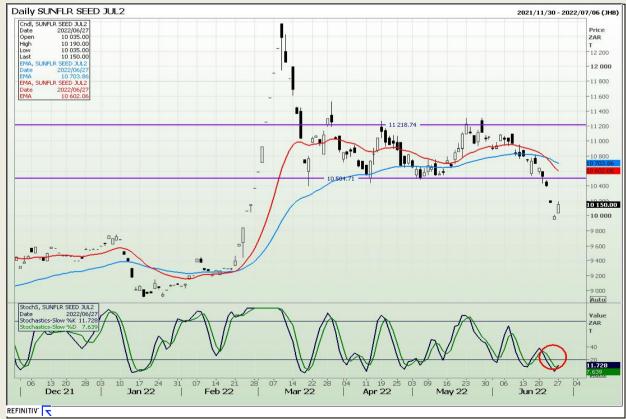

3

# **Technical Analysis**

South African Futures Exchange - Wheat







Market Report : 28 June 2022

3rd Floor, AFGRI Building 12 Byls Bridge Boulevard Highveld Extension 73

# **Technical Analysis**

Chicago Board of Trade and Kansas Board of Trade - Wheat







Market Report : 28 June 2022

3rd Floor, AFGRI Building 12 Byls Bridge Boulevard Highveld Extension 73

# **Technical Analysis**

Chicago Board of Trade - Soybeans







Market Report : 28 June 2022

3rd Floor, AFGRI Building 12 Byls Bridge Boulevard Highveld Extension 73

# **Technical Analysis**

**South African Futures Exchange - Soybeans** 







Market Report : 28 June 2022

3rd Floor, AFGRI Building 12 Byls Bridge Boulevard Highveld Extension 73

# **Technical Analysis**

South African Futures Exchange - Sunflower