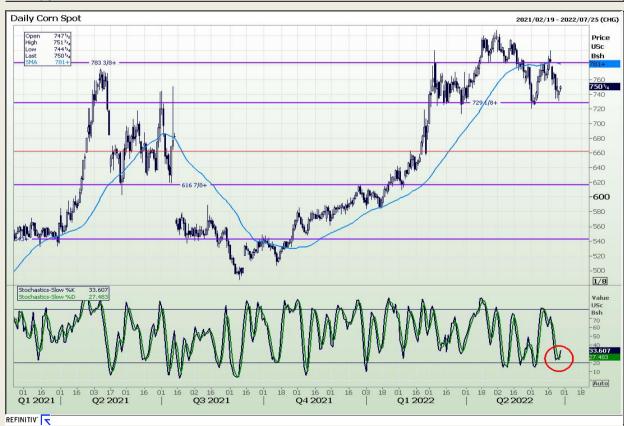

# **Technical Analysis**

Chicago Board of Trade - Corn

Market Report: 28 June 2022

3rd Floor, AFGRI Building 12 Byls Bridge Boulevard Highveld Extension 73