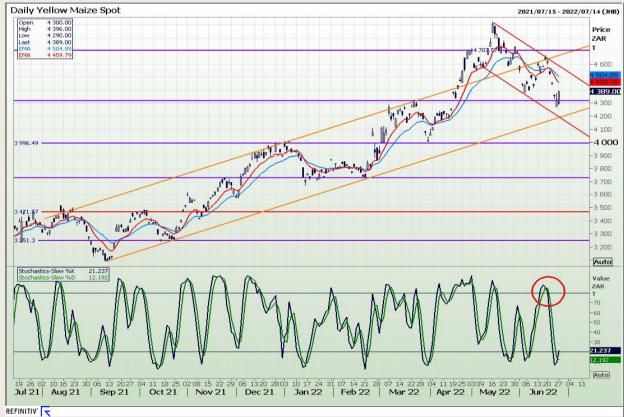

# **Technical Analysis**

South African Futures Exchange - Maize

Market Report : 28 June 2022

3rd Floor, AFGRI Building 12 Byls Bridge Boulevard Highveld Extension 73