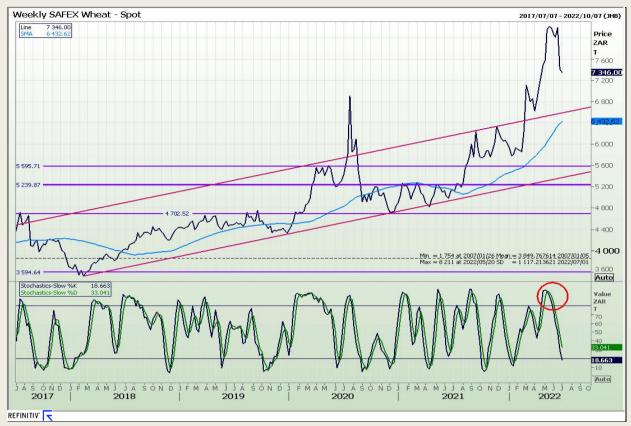

# **Technical Analysis**

South African Futures Exchange - Wheat

Market Report : 28 June 2022

3rd Floor, AFGRI Building 12 Byls Bridge Boulevard Highveld Extension 73