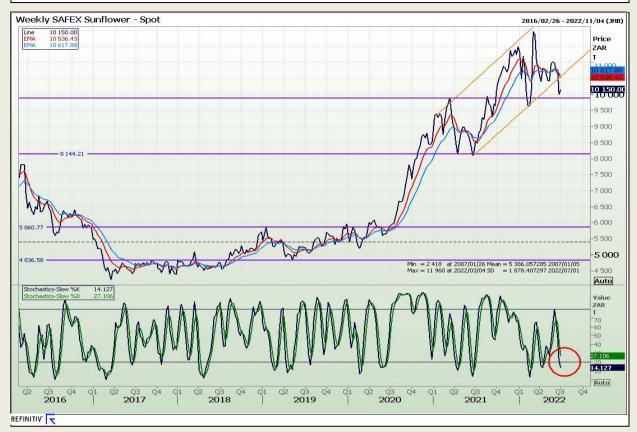

73

# **Technical Analysis**

South African Futures Exchange - Wheat







Market Report : 28 June 2022

3rd Floor, AFGRI Building 12 Byls Bridge Boulevard Highveld Extension 73

# **Technical Analysis**

Chicago Board of Trade and Kansas Board of Trade - Wheat







Market Report : 28 June 2022

3rd Floor, AFGRI Building 12 Byls Bridge Boulevard Highveld Extension 73

# **Technical Analysis**

Chicago Board of Trade - Soybeans







Market Report : 28 June 2022

3rd Floor, AFGRI Building 12 Byls Bridge Boulevard Highveld Extension 73

# **Technical Analysis**

**South African Futures Exchange - Soybeans** 







Market Report : 28 June 2022

3rd Floor, AFGRI Building 12 Byls Bridge Boulevard Highveld Extension 73

# **Technical Analysis**

South African Futures Exchange - Sunflower