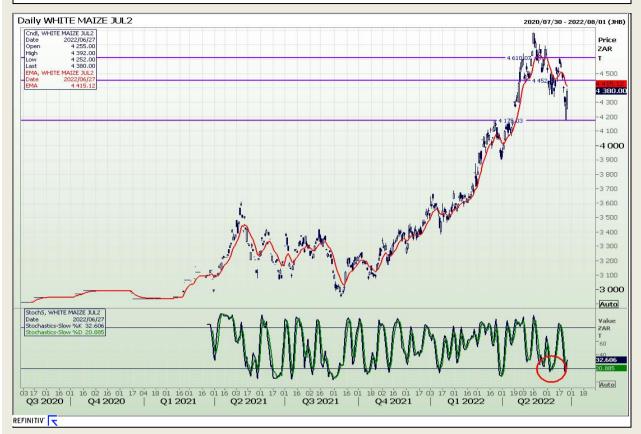

# **Technical Analysis**

South African Futures Exchange - Maize

Market Report : 28 June 2022

3rd Floor, AFGRI Building 12 Byls Bridge Boulevard Highveld Extension 73