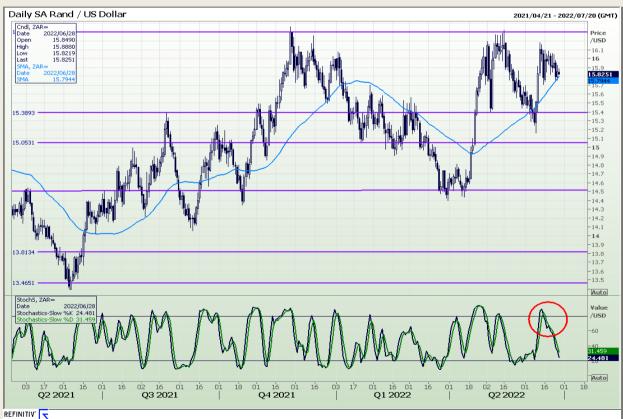

#### Rand / US Dollar

Market Report : 28 June 2022

3rd Floor, AFGRI Building 12 Byls Bridge Boulevard Highveld Extension 73