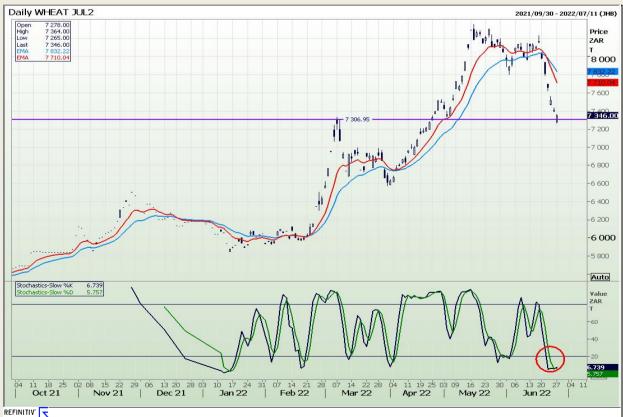

# **Technical Analysis**

South African Futures Exchange - Wheat

Market Report : 28 June 2022

3rd Floor, AFGRI Building 12 Byls Bridge Boulevard Highveld Extension 73