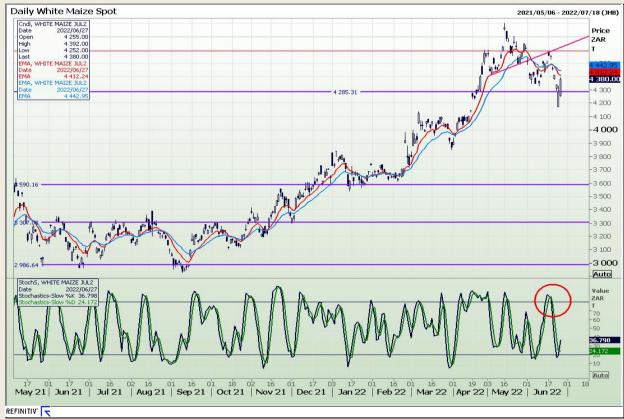

# **Technical Analysis**

South African Futures Exchange - Maize

Market Report : 28 June 2022

3rd Floor, AFGRI Building 12 Byls Bridge Boulevard Highveld Extension 73