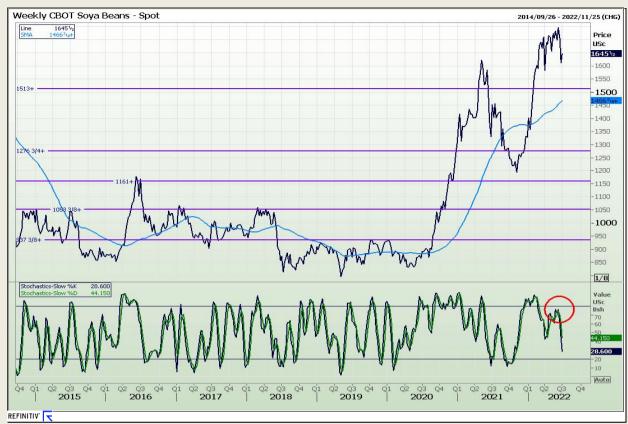

# **Technical Analysis**

Chicago Board of Trade - Soybeans

Market Report : 28 June 2022

3rd Floor, AFGRI Building 12 Byls Bridge Boulevard Highveld Extension 73