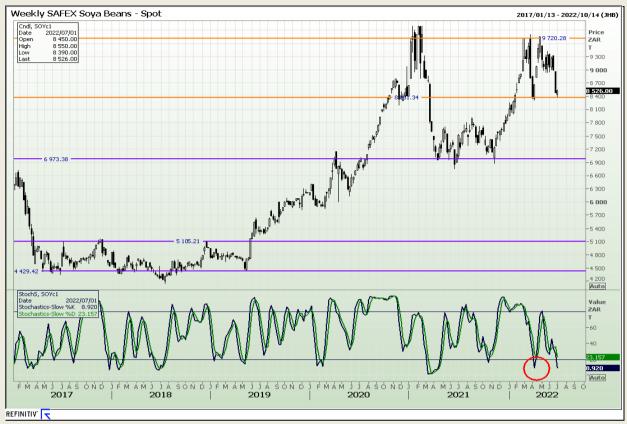

# **Technical Analysis**

**South African Futures Exchange - Soybeans** 

Market Report : 28 June 2022

3rd Floor, AFGRI Building 12 Byls Bridge Boulevard Highveld Extension 73