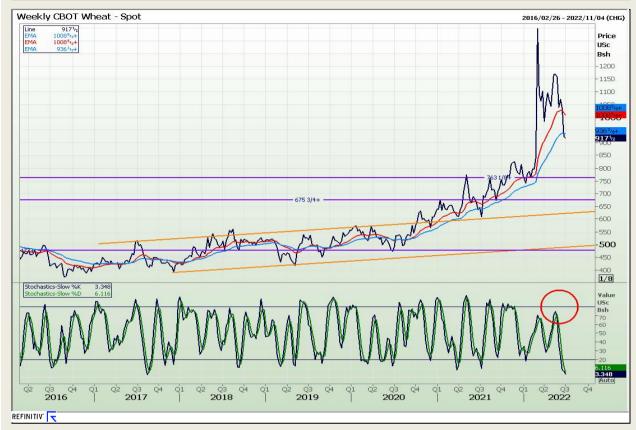

# **Technical Analysis**

Chicago Board of Trade and Kansas Board of Trade - Wheat

Market Report : 28 June 2022

3rd Floor, AFGRI Building 12 Byls Bridge Boulevard Highveld Extension 73