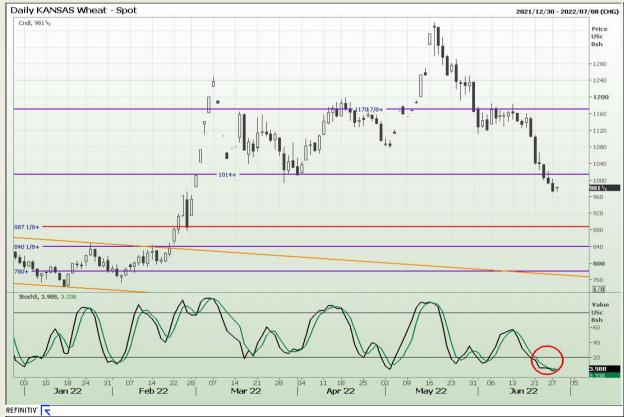

# **Technical Analysis**

Chicago Board of Trade and Kansas Board of Trade - Wheat

Market Report : 28 June 2022

3rd Floor, AFGRI Building 12 Byls Bridge Boulevard Highveld Extension 73