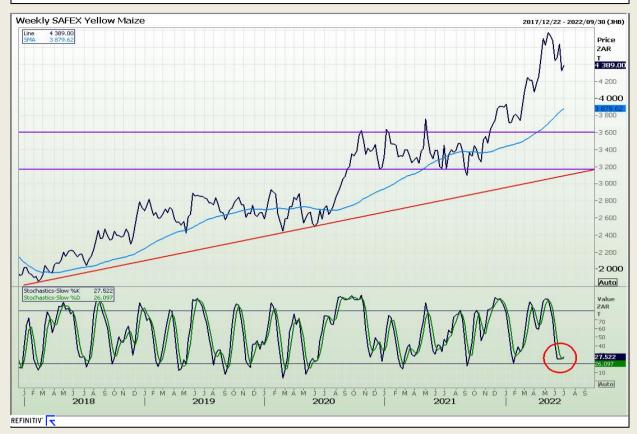

# **Technical Analysis**

South African Futures Exchange - Maize

Market Report : 28 June 2022

3rd Floor, AFGRI Building 12 Byls Bridge Boulevard Highveld Extension 73