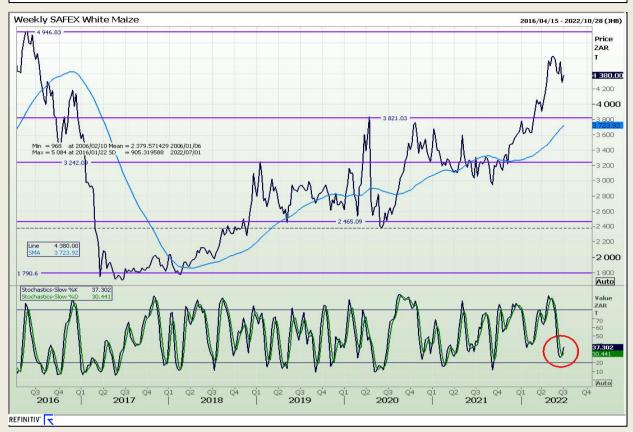

# **Technical Analysis**

South African Futures Exchange - Maize

Market Report : 28 June 2022

3rd Floor, AFGRI Building 12 Byls Bridge Boulevard Highveld Extension 73