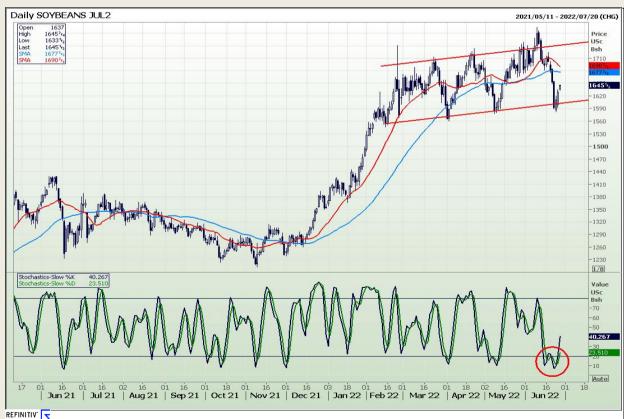

# **Technical Analysis**

Chicago Board of Trade - Soybeans

Market Report : 28 June 2022

3rd Floor, AFGRI Building 12 Byls Bridge Boulevard Highveld Extension 73