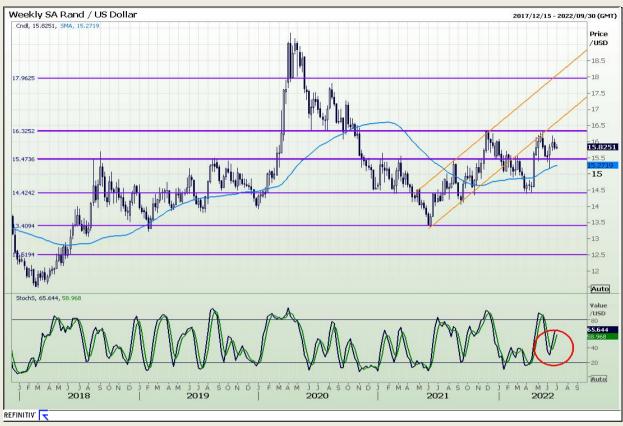

#### Rand / US Dollar

Market Report : 28 June 2022

3rd Floor, AFGRI Building 12 Byls Bridge Boulevard Highveld Extension 73