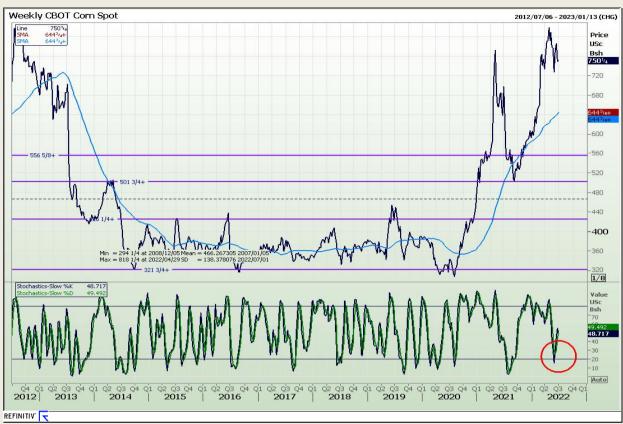

# **Technical Analysis**

Chicago Board of Trade - Corn

Market Report: 28 June 2022

3rd Floor, AFGRI Building 12 Byls Bridge Boulevard Highveld Extension 73