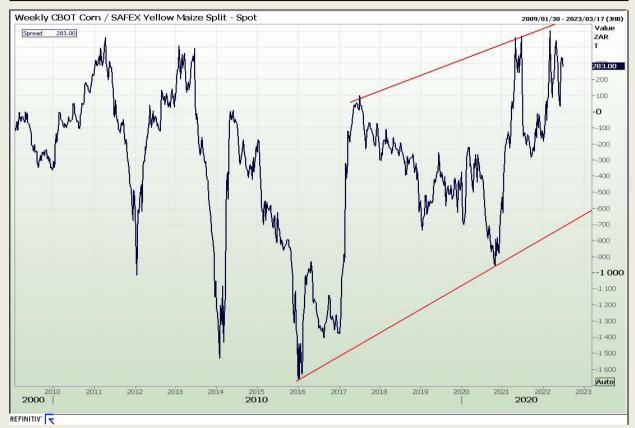

#### **CBOT / SAFEX Spreads**

Market Report : 28 June 2022

3rd Floor, AFGRI Building 12 Byls Bridge Boulevard Highveld Extension 73