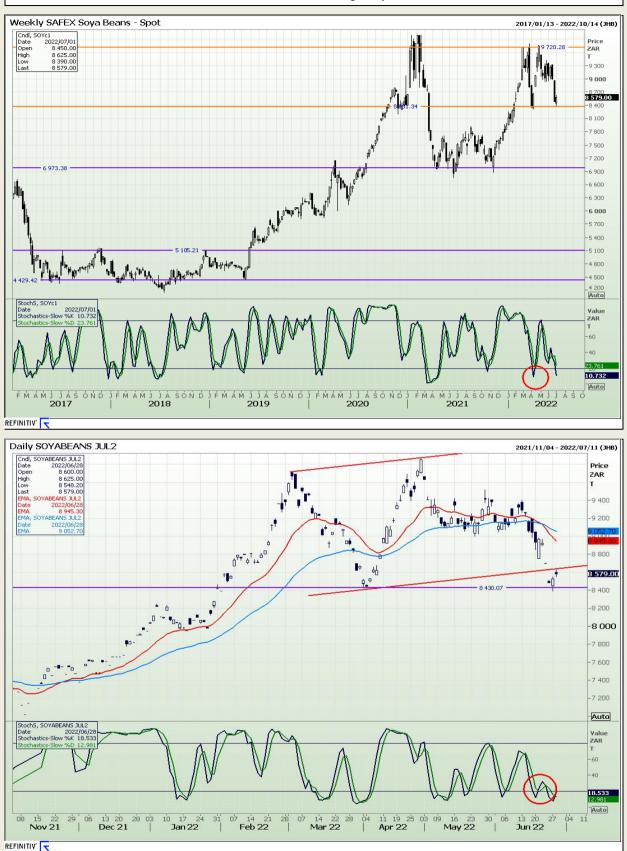

Market Report : 29 June 2022

# **Technical Analysis**

South African Futures Exchange - Soybeans

DISCLAIMER: This report has been prepared by GroCapital Financial Services Pty Ltd, a wholly owned subsidiary of AFGRI Operations Limitedis provided to you for information purposes only.GROCAPITAL AND AFGRI hereby certify that the views expressed in this report were obtained from sources which GROCAPITAL AND AFGRI consider to be reliable.GROCAPITAL AND AFGRI do not make any representations or give any guarantees or warranties, expressed or implied, as to the correctness, accuracy or completeness of the report.Neither GROCAPITAL AND AFGRI, nor any affiliate, nor any of their respective officers, directors, partners or employees, respirations in the opinions, forecasts or information, irrespective of whether there has been any negligence by GroCapital and AFGRI, their affiliate, or their respective officers, directors, partners or employees, regardless of whether such damages were foreseen or unforeseen. The information contained in this report is confidential and may be subject to legal privilege. This report is not intended to not should it be taken to create any legal relations or contractual relations.