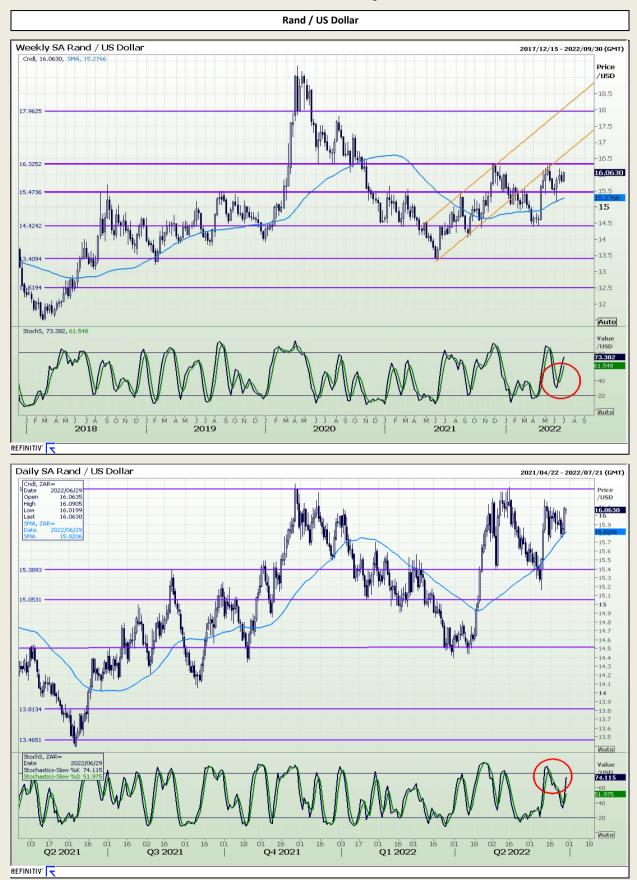

Market Report : 29 June 2022

# **Technical Analysis**

DISCLAIMER: This report has been prepared by GroCapital Financial Services Pty Ltd , a wholly owned subsidiary of AFGRI Operations Limitedis provided to you for information purposes only.GROCAPITAL AND AFGRI hereby certify that the views expressed in this report were obtained from sources which GROCAPITAL AND AFGRI consider to be reliable.GROCAPITAL AND AFGRI do not make any representations or give any guarantees or warranties, expressed or implied, as to the correctness, accuracy or completeness of the report. Neither GROCAPITAL AND AFGRI, nor any affiliate, nor any of their respective officers, directors, partners or employees shall assume any liability for any losses arising from errors or omissions in the opinions, forecasts or information, irrespective of whether there has been any negligence by GroCapital and AFGRI, their affiliate, or their respective officers, directors, partners or employees, regardless of whether such damages were foreseen or unforeseen. The information contained in this report is confidential and may be subject to legal privilege. This report is not intended to not should it be taken to create any legal relations or contractual relation