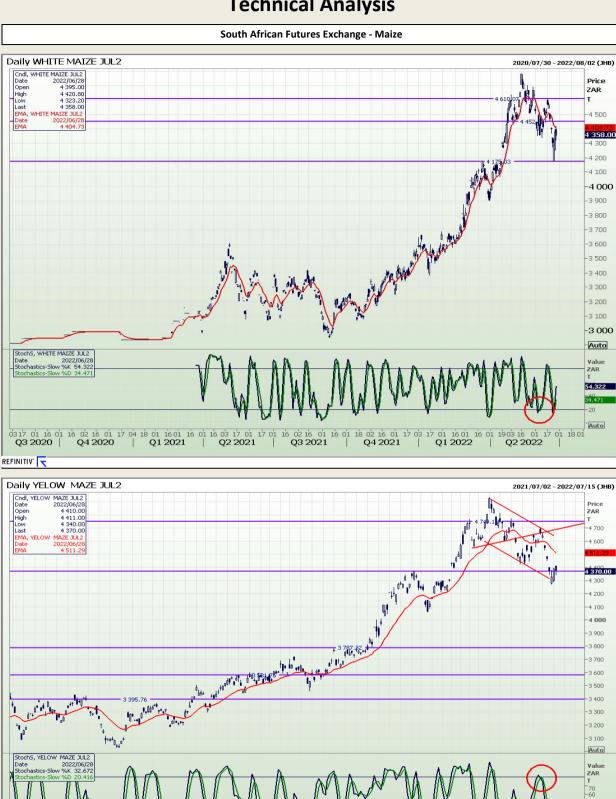

Market Report : 29 June 2022

# **Technical Analysis**

South African Futures Exchange - Maize

DISCLAIMER: This report has been prepared by GroCapital Financial Services Pty Ltd, a wholly owned subsidiary of AFGRI Operations Limitedis provided to you for information purposes only.GROCAPITAL AND AFGRI hereby certify that the views expressed in this report were obtained from sources which GROCAPITAL AND AFGRI consider to be reliable.GROCAPITAL AND AFGRI do not make any representations or give any guarantees or warranties, expressed or implied, as to the correctness, accuracy or completeness of the report.NetNether GROCAPITAL AND AFGRI, nor any affiliate, nor any of their respective officers, directors, partners or employees, shall assume any liability for any losses arising from errors or omissions in the opnions, forecasts or information, irrespective of whether there has been any negligence by GroCapital and AFGRI, their affiliate, or their respective officers, directors, partners or employees, regardless of whether such damages were foreseen or unforeseen. The information contained in this report is confidential and may be subject to legal privilege. This report is not intended to not should it be taken to create any legal relations or contractual relations.