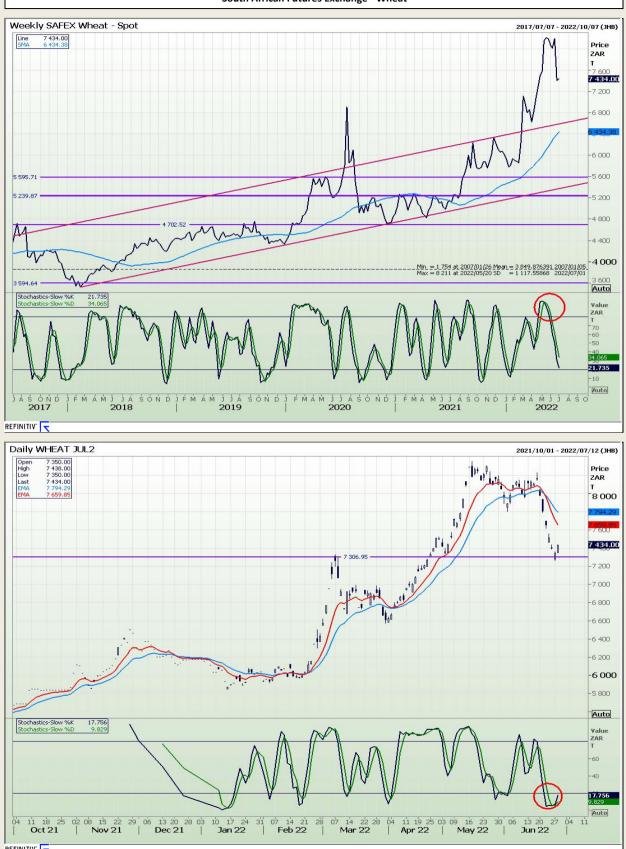

# **Technical Analysis**

South African Futures Exchange - Wheat

REFINITIV'

DISCLAIMER: This report has been prepared by GroCapital Financial Services Pty Ltd , a wholly owned subsidiary of AFGRI Operations Limitedis provided to you for information purposes only.GROCAPITAL AND AFGRI hereby certify that the views expressed in this report were obtained from sources which GROCAPITAL AND AFGRI consider to be reliable.GROCAPITAL AND AFGRI do not make any representations or give any guarantees or warranties, expressed or implied, as to the correctness, accuracy or completeness of the report. Neither GROCAPITAL AND AFGRI, nor any affiliate, nor any of their respective officers, directors, partners or employees shall assume any liability for any losses arising from errors or omissions in the opinions, forecasts or information, irrespective of whether there has been any negligence by GroCapital and AFGRI, their affiliate, or their respective officers, directors, partners or employees, regardless of whether such damages were foreseen or unforeseen. The information contained in this report is confidential and may be subject to legal privilege. This report is not intended to not should it be taken to create any legal relations or contractual relatio