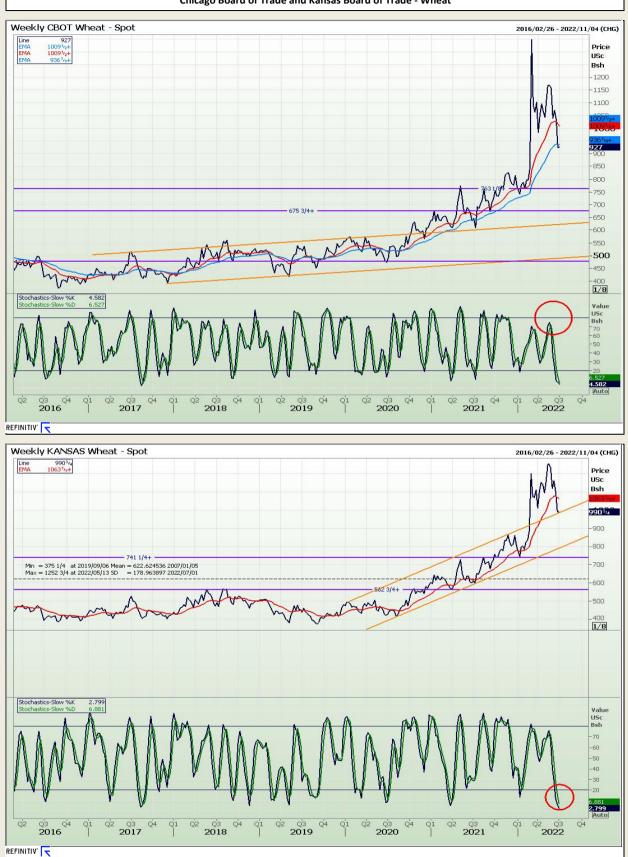

Market Report : 29 June 2022

# **Technical Analysis**

Chicago Board of Trade and Kansas Board of Trade - Wheat

DISCLAIMER: This report has been prepared by GroCapital Financial Services Pty Ltd , a wholly owned subsidiary of AFGRI Operations Limitedis provided to you for information purposes only.GROCAPITAL AND AFGRI hereby certify that the views expressed in this report were obtained from sources which GROCAPITAL AND AFGRI consider to be reliable.GROCAPITAL AND AFGRI do not make any representations or give any guarantees or warranties, expressed or implied, as to the correctness, accuracy or completeness of the report.Neither GROCAPITAL AND AFGRI, nor any affiliate, nor any of their respective officers, directors, partners or employees, shall assume any liability for any losses arising from errors or omissions in the opinions, forecasts or information, irrespective of whether there has been any negligence by GroCapital and AFGRI, their affiliate, or their respective officers, directors, partners or employees, regardless of whether such damages were foreseen or unforeseen. The information contained in this report is confidential and may be subject to legal privilege. This report is not intended to not should it be taken to create any legal relations or contractual relations.