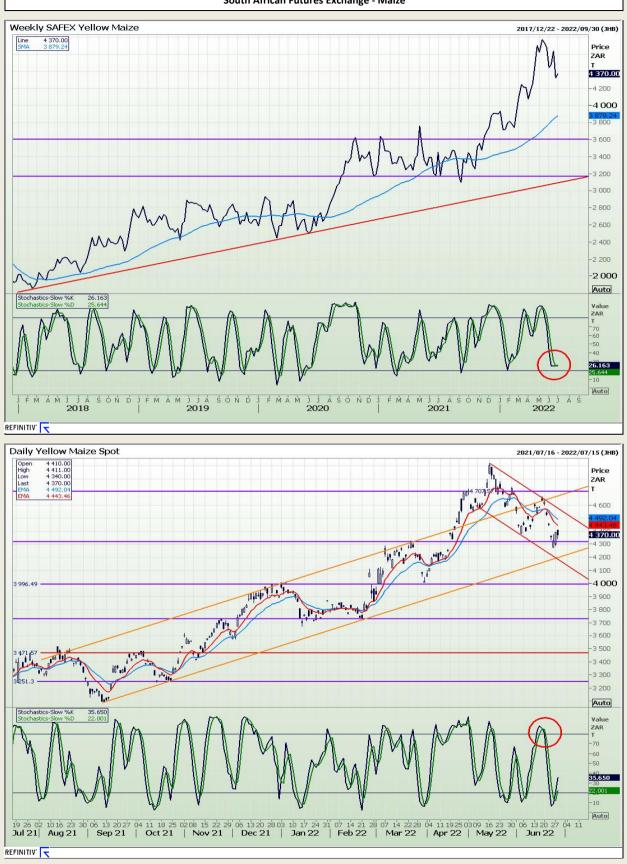

Market Report : 29 June 2022

# **Technical Analysis**

South African Futures Exchange - Maize

DISCLAIMER: This report has been prepared by GroCapital Financial Services Pty Ltd, a wholly owned subsidiary of AFGRI Operations Limitedis provided to you for information purposes only.GROCAPITAL AND AFGRI hereby certify that the views expressed in this report were obtained from sources which GROCAPITAL AND AFGRI consider to be reliable.GROCAPITAL AND AFGRI do not make any representations or give any guarantees or warranties, expressed or implied, as to the correctness, accuracy or completeness of the report.NetNether GROCAPITAL AND AFGRI, nor any affiliate, nor any of their respective officers, directors, partners or employees, shall assume any liability for any losses arising from errors or omissions in the opnions, forecasts or information, irrespective of whether there has been any negligence by GroCapital and AFGRI, their affiliate, or their respective officers, directors, partners or employees, regardless of whether such damages were foreseen or unforeseen. The information contained in this report is confidential and may be subject to legal privilege. This report is not intended to not should it be taken to create any legal relations or contractual relations.