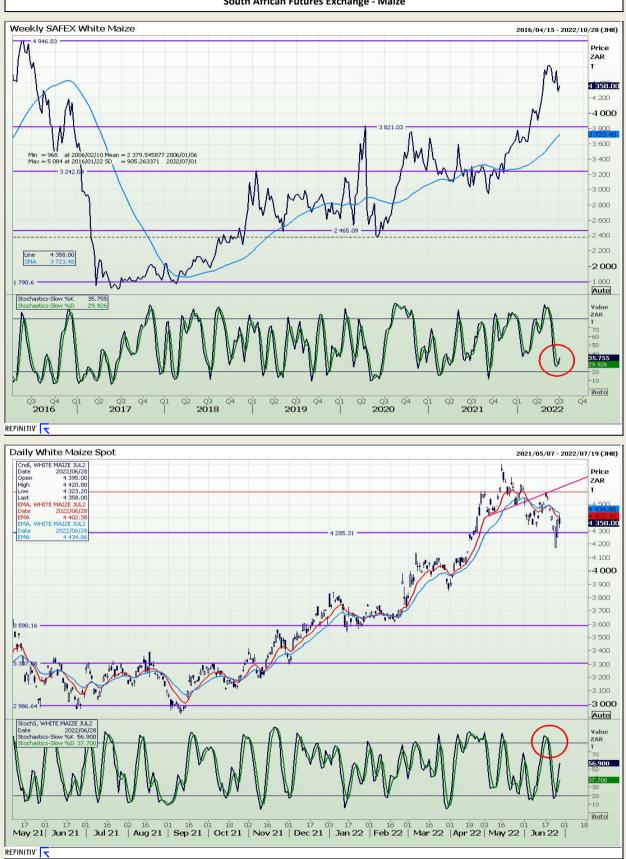

Market Report : 29 June 2022

# **Technical Analysis**

South African Futures Exchange - Maize

DISCLAIMER: This report has been prepared by GroCapital Financial Services Pty Ltd, a wholly owned subsidiary of AFGRI Operations Limitedis provided to you for information purposes only.GROCAPITAL AND AFGRI hereby certify that the views expressed in this report were obtained from sources which GROCAPITAL AND AFGRI consider to be reliable.GROCAPITAL AND AFGRI do not make any representations or give any guarantees or warranties, expressed or implied, as to the correctness, accuracy or completeness of the report.NetNether GROCAPITAL AND AFGRI, nor any affiliate, nor any of their respective officers, directors, partners or employees, shall assume any liability for any losses arising from errors or omissions in the opnions, forecasts or information, irrespective of whether there has been any negligence by GroCapital and AFGRI, their affiliate, or their respective officers, directors, partners or employees, regardless of whether such damages were foreseen or unforeseen. The information contained in this report is confidential and may be subject to legal privilege. This report is not intended to not should it be taken to create any legal relations or contractual relations.