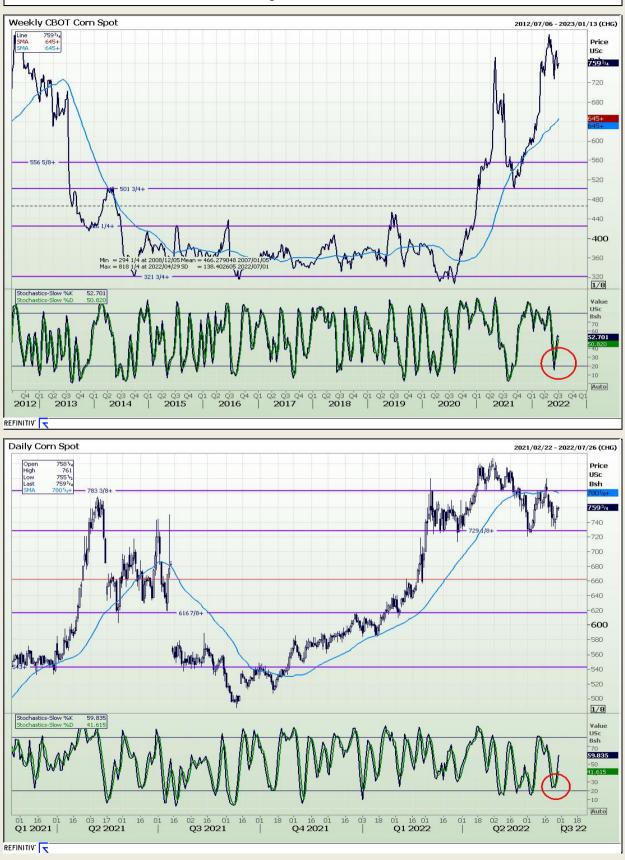

Market Report : 29 June 2022

# **Technical Analysis**

Chicago Board of Trade - Corn

DISCLAIMER: This report has been prepared by GroCapital Financial Services Pty Ltd, a wholly owned subsidiary of AFGRI Operations Limitedis provided to you for information purposes only.GROCAPITAL AND AFGRI hereby certify that the views expressed in this report were obtained from sources which GROCAPITAL AND AFGRI consider to be reliable.GROCAPITAL AND AFGRI do not make any representations or give any guarantees or warranties, expressed or implied, as to the correctness, accuracy or completeness of the report.NetNether GROCAPITAL AND AFGRI, nor any affiliate, nor any of their respective officers, directors, partners or employees, shall assume any liability for any losses arising from errors or omissions in the opnions, forecasts or information, irrespective of whether there has been any negligence by GroCapital and AFGRI, their affiliate, or their respective officers, directors, partners or employees, regardless of whether such damages were foreseen or unforeseen. The information contained in this report is confidential and may be subject to legal privilege. This report is not intended to not should it be taken to create any legal relations or contractual relations.