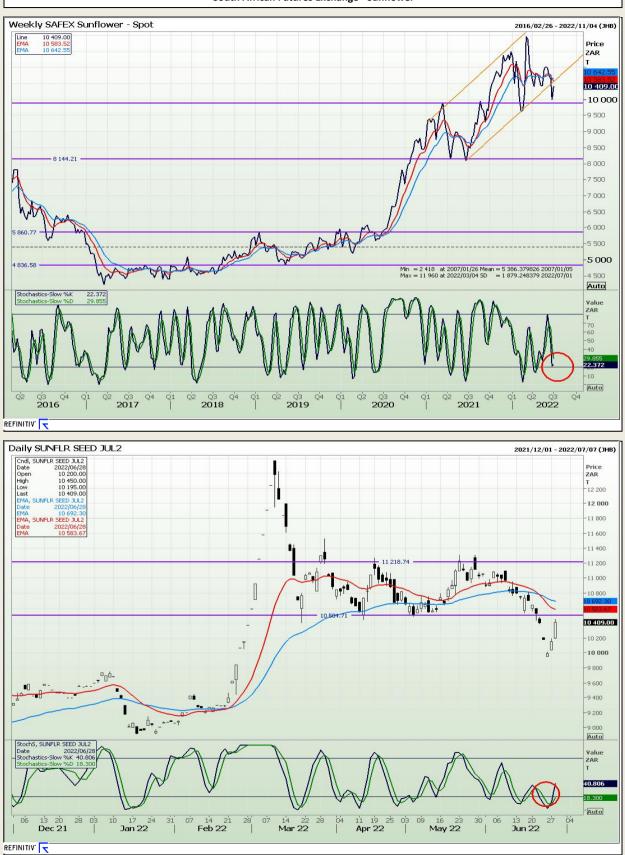

Market Report : 29 June 2022

# **Technical Analysis**

South African Futures Exchange - Sunflower

DISCLAIMER: This report has been prepared by GroCapital Financial Services Pty Ltd, a wholly owned subsidiary of AFGRI Operations Limitedis provided to you for information purposes only.GROCAPITAL AND AFGRI hereby certify that the views expressed in this report were obtained from sources which GROCAPITAL AND AFGRI consider to be reliable.GROCAPITAL AND AFGRI do not make any representations or give any guarantees or warranties, expressed or implied, as to the correctness, accuracy or completeness of the report.Neither GROCAPITAL AND AFGRI, nor any affiliate, nor any of their respective officers, directors, partners or employees, respirations in the opinions, forecasts or information, irrespective of whether there has been any negligence by GroCapital and AFGRI, their affiliate, or their respective officers, directors, partners or employees, regardless of whether such damages were foreseen or unforeseen. The information contained in this report is confidential and may be subject to legal privilege. This report is not intended to not should it be taken to create any legal relations or contractual relations.