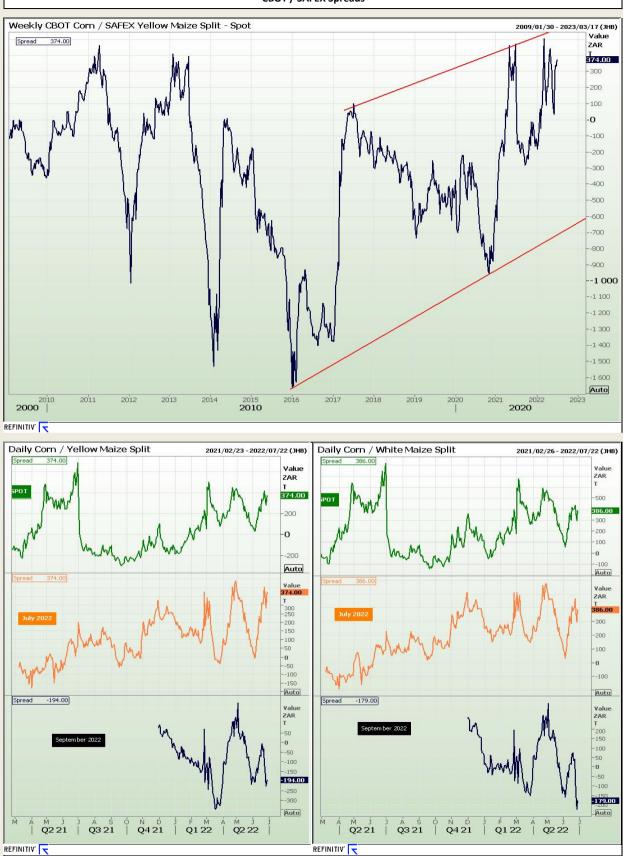

Market Report : 29 June 2022

, Highv

## **Technical Analysis**

CBOT / SAFEX Spreads

DISCLAIMER: This report has been prepared by GroCapital Financial Services Pty Ltd , a wholly owned subsidiary of AFGRI Operations Limitedis provided to you for information purposes only.GROCAPITAL AND AFGRI hereby certify that the views expressed in this report were obtained from sources which GROCAPITAL AND AFGRI consider to be reliable.GROCAPITAL AND AFGRI do not make any representations or give any guarantees or warranties, expressed or implied, as to the correctness, accuracy or completeness of the report.Neither GROCAPITAL AND AFGRI, nor any affiliate, nor any of their respective officers, directors, partners or employees shall assume any liability for any losses arising from errors or omissions in the optimions, forecasts or information, irrespective of whether there has been any negligence by GroCapital and AFGRI, their affiliate, or their respective officers, directors, partners or employees, regardless of whether such damages were foreseen or unforeseen. The information contained in this report is confidential and may be subject to legal privilege. This report is not intended to not should it be taken to create any legal relations or contractual relations.