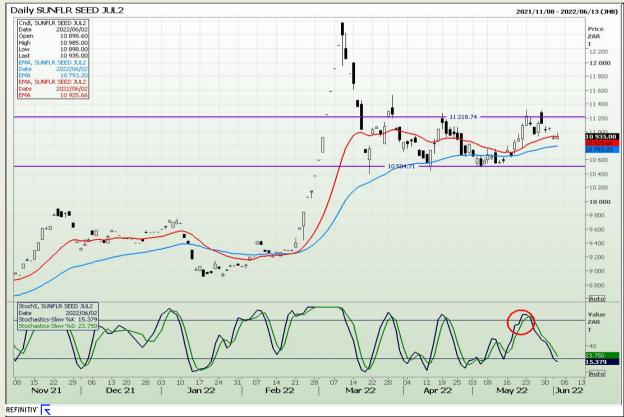

chnical Analysis**

South African Futures Exchange - Wheat







Market Report: 03 June 2022

3rd Floor, AFGRI Building 12 Byls Bridge Boulevard Highveld Extension 73

## **Technical Analysis**

Chicago Board of Trade and Kansas Board of Trade - Wheat







Market Report : 03 June 2022

3rd Floor, AFGRI Building 12 Byls Bridge Boulevard Highveld Extension 73

## **Technical Analysis**

**Chicago Board of Trade - Soybeans** 







Market Report : 03 June 2022

3rd Floor, AFGRI Building 12 Byls Bridge Boulevard Highveld Extension 73

## **Technical Analysis**

**South African Futures Exchange - Soybeans** 







Market Report : 03 June 2022

3rd Floor, AFGRI Building 12 Byls Bridge Boulevard Highveld Extension 73

### **Technical Analysis**

South African Futures Exchange - Sunflower