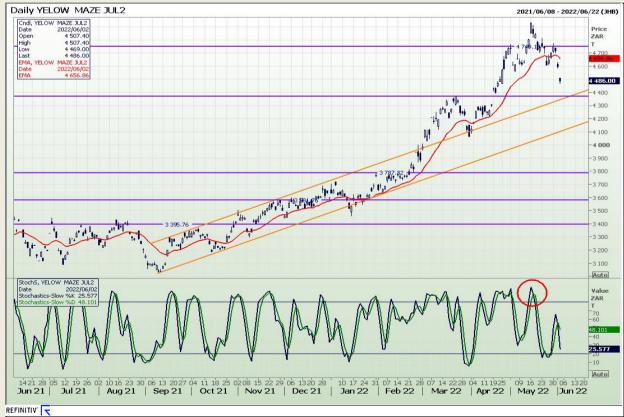

## **Technical Analysis**

South African Futures Exchange - Maize

Market Report : 03 June 2022

3rd Floor, AFGRI Building 12 Byls Bridge Boulevard Highveld Extension 73

## **Technical Analysis**

South African Futures Exchange - Maize

Market Report: 03 June 2022

3rd Floor, AFGRI Building 12 Byls Bridge Boulevard Highveld Extension 73

### **Technical Analysis**

South African Futures Exchange - Maize

Market Report: 03 June 2022

3rd Floor, AFGRI Building 12 Byls Bridge Boulevard Highveld Extension 73