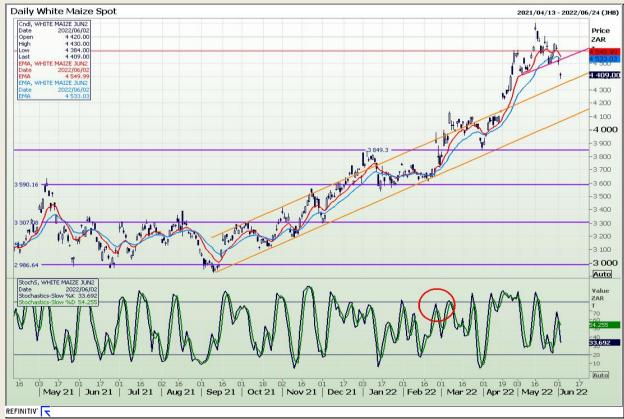

## **Technical Analysis**

South African Futures Exchange - Maize

Market Report : 03 June 2022

3rd Floor, AFGRI Building 12 Byls Bridge Boulevard Highveld Extension 73

## **Technical Analysis**

South African Futures Exchange - Maize

Market Report: 03 June 2022

3rd Floor, AFGRI Building 12 Byls Bridge Boulevard Highveld Extension 73

### **Technical Analysis**

South African Futures Exchange - Maize

Market Report: 03 June 2022

3rd Floor, AFGRI Building 12 Byls Bridge Boulevard Highveld Extension 73