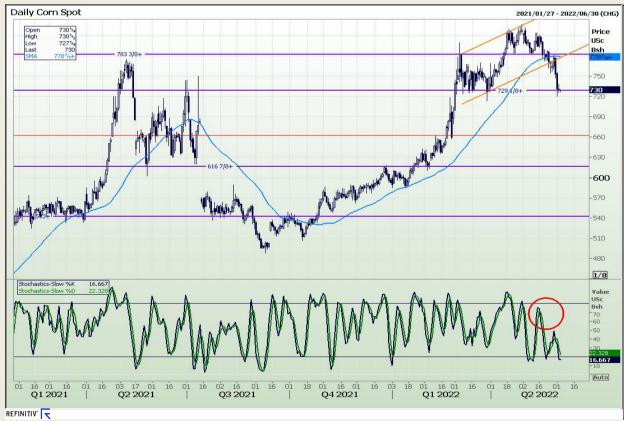

## **Technical Analysis**

Chicago Board of Trade - Corn

Market Report : 03 June 2022

3rd Floor, AFGRI Building 12 Byls Bridge Boulevard Highveld Extension 73