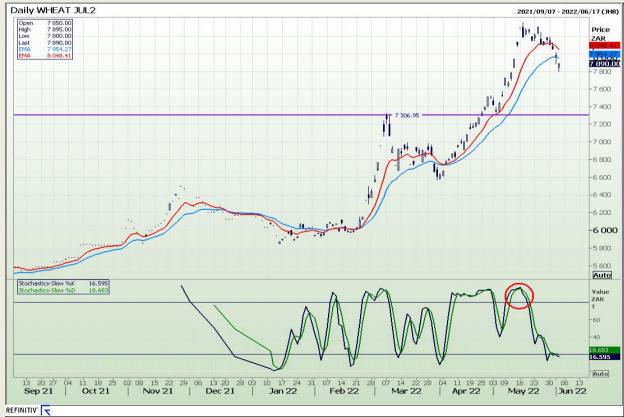

## **Technical Analysis**

South African Futures Exchange - Wheat

Market Report: 03 June 2022

3rd Floor, AFGRI Building 12 Byls Bridge Boulevard Highveld Extension 73