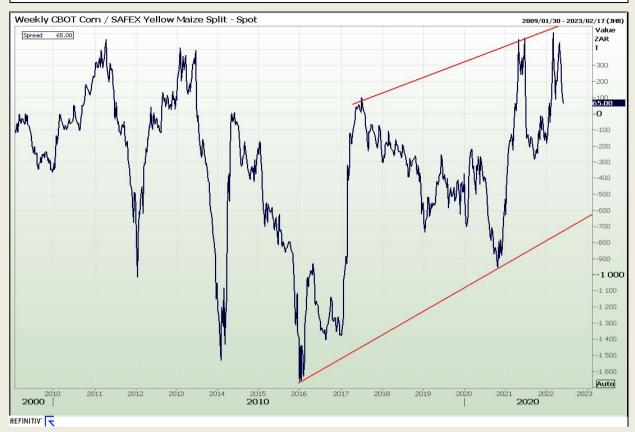

### **Technical Analysis**

**CBOT / SAFEX Spreads** 

Market Report : 03 June 2022

3rd Floor, AFGRI Building 12 Byls Bridge Boulevard Highveld Extension 73