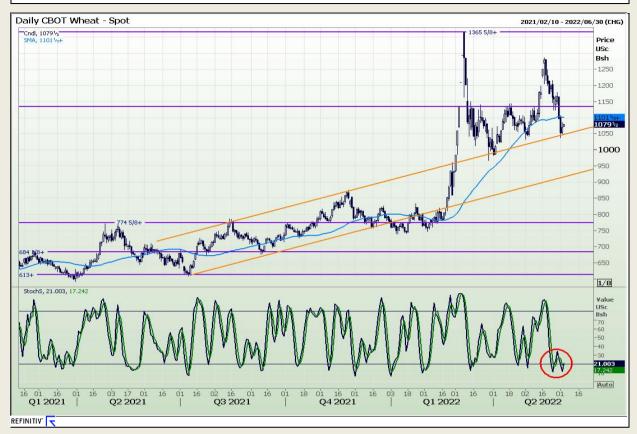

#### **Technical Analysis**

Chicago Board of Trade and Kansas Board of Trade - Wheat

Market Report : 03 June 2022

3rd Floor, AFGRI Building 12 Byls Bridge Boulevard Highveld Extension 73

## **Technical Analysis**

Chicago Board of Trade and Kansas Board of Trade - Wheat

Market Report : 03 June 2022

3rd Floor, AFGRI Building 12 Byls Bridge Boulevard Highveld Extension 73