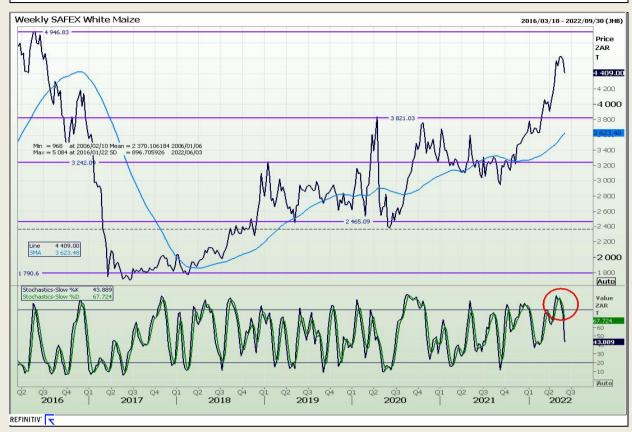

## **Technical Analysis**

South African Futures Exchange - Maize

Market Report : 03 June 2022

3rd Floor, AFGRI Building 12 Byls Bridge Boulevard Highveld Extension 73

## **Technical Analysis**

South African Futures Exchange - Maize

Market Report: 03 June 2022

3rd Floor, AFGRI Building 12 Byls Bridge Boulevard Highveld Extension 73

### **Technical Analysis**

South African Futures Exchange - Maize

Market Report: 03 June 2022

3rd Floor, AFGRI Building 12 Byls Bridge Boulevard Highveld Extension 73