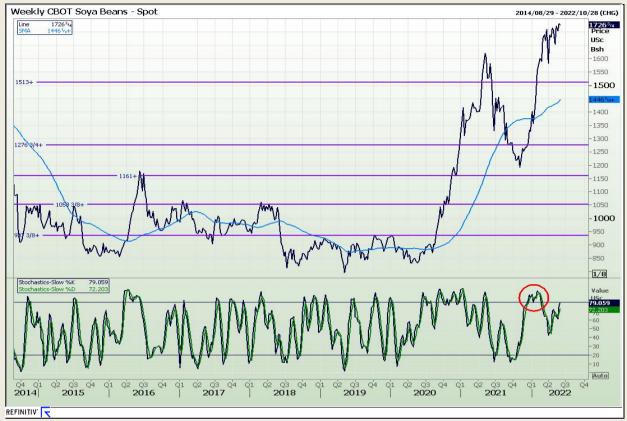

## **Technical Analysis**

**Chicago Board of Trade - Soybeans** 

Market Report : 03 June 2022

3rd Floor, AFGRI Building 12 Byls Bridge Boulevard Highveld Extension 73