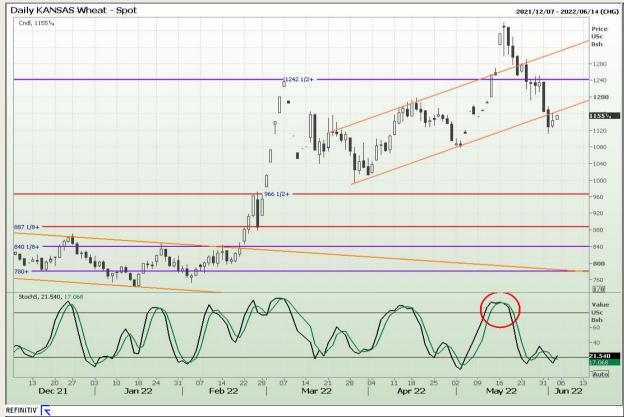

#### **Technical Analysis**

Chicago Board of Trade and Kansas Board of Trade - Wheat

Market Report : 03 June 2022

3rd Floor, AFGRI Building 12 Byls Bridge Boulevard Highveld Extension 73

## **Technical Analysis**

Chicago Board of Trade and Kansas Board of Trade - Wheat

Market Report : 03 June 2022

3rd Floor, AFGRI Building 12 Byls Bridge Boulevard Highveld Extension 73