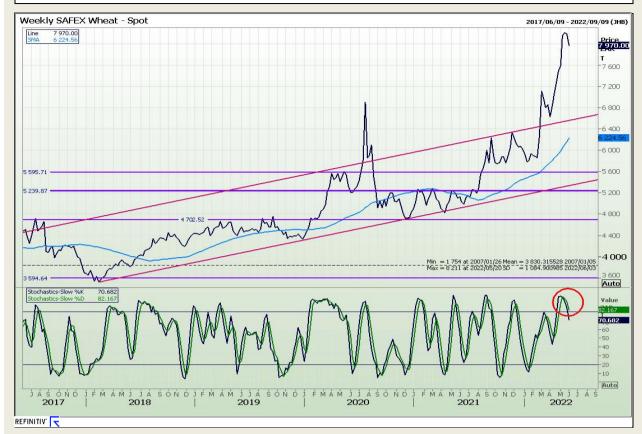

## **Technical Analysis**

South African Futures Exchange - Wheat

Market Report: 03 June 2022

3rd Floor, AFGRI Building 12 Byls Bridge Boulevard Highveld Extension 73