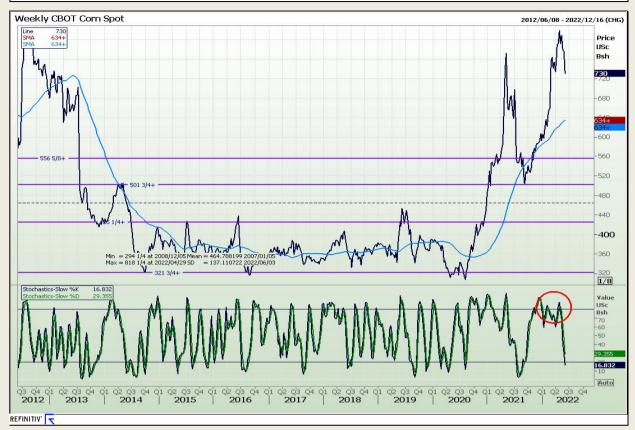

## **Technical Analysis**

Chicago Board of Trade - Corn

Market Report : 03 June 2022

3rd Floor, AFGRI Building 12 Byls Bridge Boulevard Highveld Extension 73