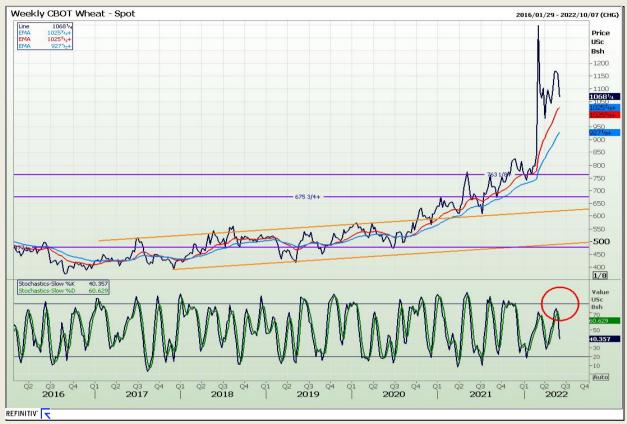

#### **Technical Analysis**

Chicago Board of Trade and Kansas Board of Trade - Wheat

Market Report : 03 June 2022

3rd Floor, AFGRI Building 12 Byls Bridge Boulevard Highveld Extension 73