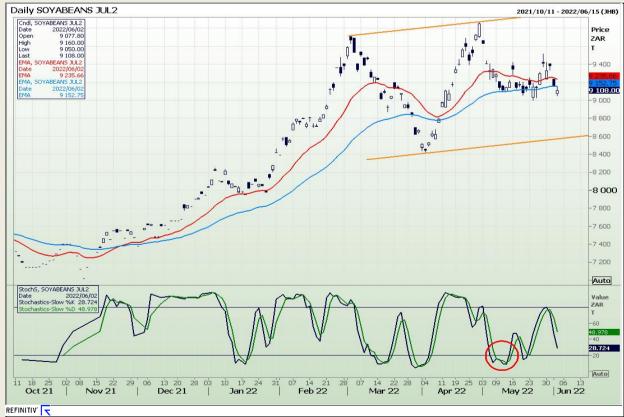

## **Technical Analysis**

**Chicago Board of Trade - Soybeans** 

Market Report : 03 June 2022

3rd Floor, AFGRI Building 12 Byls Bridge Boulevard Highveld Extension 73