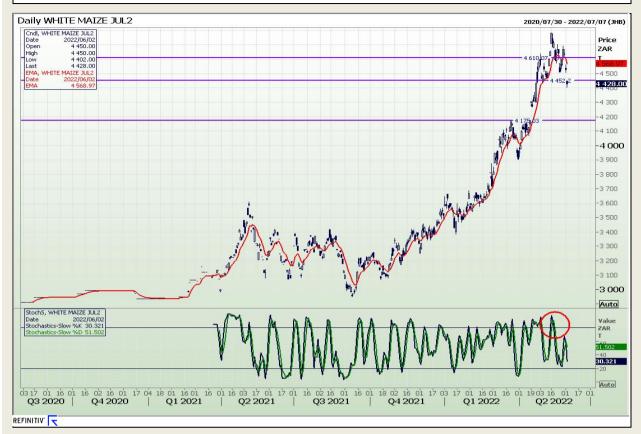

## **Technical Analysis**

South African Futures Exchange - Maize

Market Report : 03 June 2022

3rd Floor, AFGRI Building 12 Byls Bridge Boulevard Highveld Extension 73

## **Technical Analysis**

South African Futures Exchange - Maize

Market Report: 03 June 2022

3rd Floor, AFGRI Building 12 Byls Bridge Boulevard Highveld Extension 73

### **Technical Analysis**

South African Futures Exchange - Maize

Market Report: 03 June 2022

3rd Floor, AFGRI Building 12 Byls Bridge Boulevard Highveld Extension 73