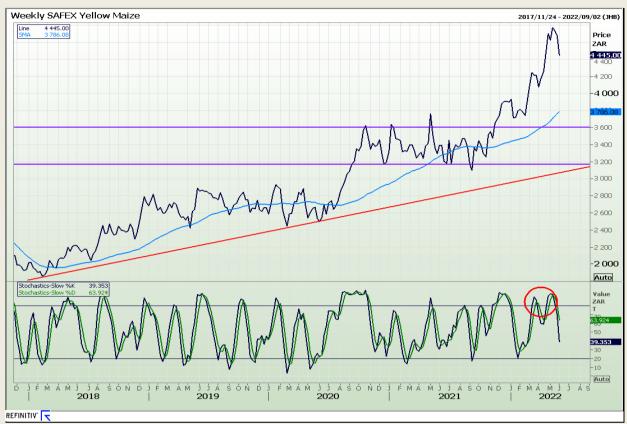

## **Technical Analysis**

South African Futures Exchange - Maize

Market Report : 03 June 2022

3rd Floor, AFGRI Building 12 Byls Bridge Boulevard Highveld Extension 73

## **Technical Analysis**

South African Futures Exchange - Maize

Market Report: 03 June 2022

3rd Floor, AFGRI Building 12 Byls Bridge Boulevard Highveld Extension 73

### **Technical Analysis**

South African Futures Exchange - Maize

Market Report: 03 June 2022

3rd Floor, AFGRI Building 12 Byls Bridge Boulevard Highveld Extension 73