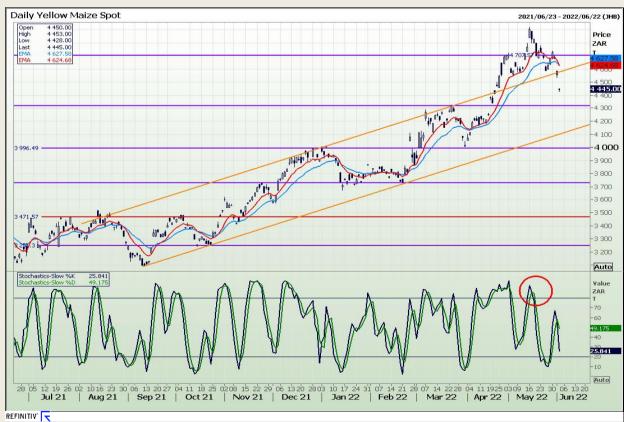

## **Technical Analysis**

South African Futures Exchange - Maize

Market Report : 03 June 2022

3rd Floor, AFGRI Building 12 Byls Bridge Boulevard Highveld Extension 73

## **Technical Analysis**

South African Futures Exchange - Maize

Market Report: 03 June 2022

3rd Floor, AFGRI Building 12 Byls Bridge Boulevard Highveld Extension 73

### **Technical Analysis**

South African Futures Exchange - Maize

Market Report: 03 June 2022

3rd Floor, AFGRI Building 12 Byls Bridge Boulevard Highveld Extension 73