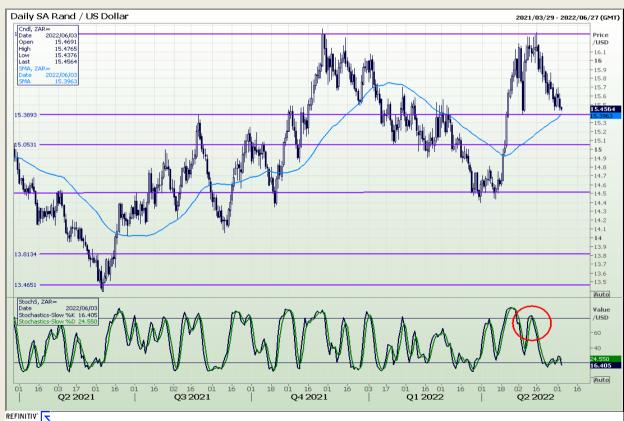

#### Rand / US Dollar

Market Report : 03 June 2022

3rd Floor, AFGRI Building 12 Byls Bridge Boulevard Highveld Extension 73