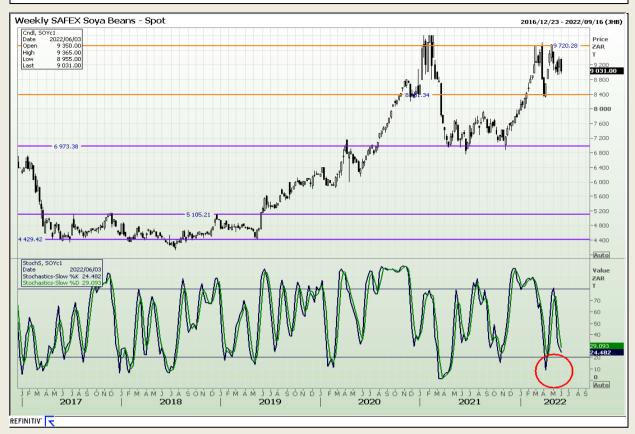

## **Technical Analysis**

**South African Futures Exchange - Soybeans** 

Market Report : 03 June 2022

3rd Floor, AFGRI Building 12 Byls Bridge Boulevard Highveld Extension 73