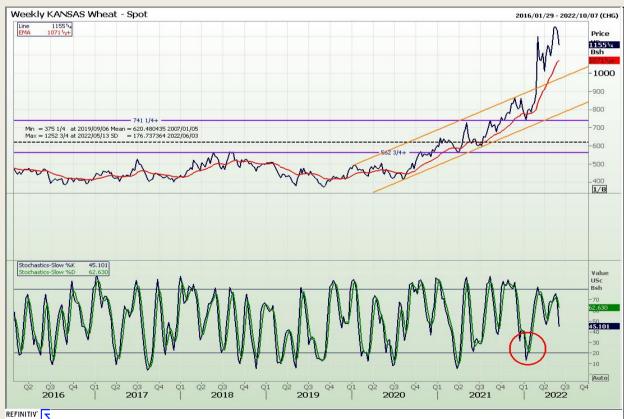

#### **Technical Analysis**

Chicago Board of Trade and Kansas Board of Trade - Wheat

Market Report : 03 June 2022

3rd Floor, AFGRI Building 12 Byls Bridge Boulevard Highveld Extension 73

## **Technical Analysis**

Chicago Board of Trade and Kansas Board of Trade - Wheat

Market Report : 03 June 2022

3rd Floor, AFGRI Building 12 Byls Bridge Boulevard Highveld Extension 73