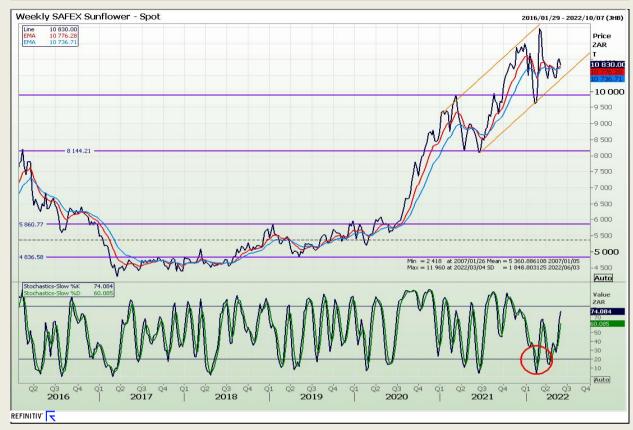

Technical Analysis**

South African Futures Exchange - Wheat







Market Report: 03 June 2022

3rd Floor, AFGRI Building 12 Byls Bridge Boulevard Highveld Extension 73

## **Technical Analysis**

Chicago Board of Trade and Kansas Board of Trade - Wheat







Market Report : 03 June 2022

3rd Floor, AFGRI Building 12 Byls Bridge Boulevard Highveld Extension 73

## **Technical Analysis**

**Chicago Board of Trade - Soybeans** 







Market Report : 03 June 2022

3rd Floor, AFGRI Building 12 Byls Bridge Boulevard Highveld Extension 73

## **Technical Analysis**

**South African Futures Exchange - Soybeans** 







Market Report : 03 June 2022

3rd Floor, AFGRI Building 12 Byls Bridge Boulevard Highveld Extension 73

### **Technical Analysis**

South African Futures Exchange - Sunflower