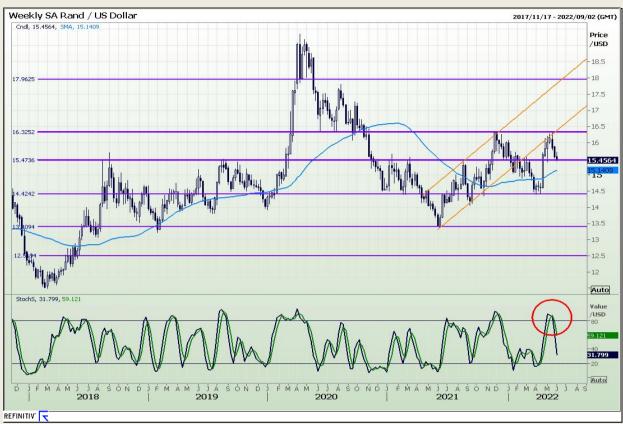

#### Rand / US Dollar

Market Report : 03 June 2022

3rd Floor, AFGRI Building 12 Byls Bridge Boulevard Highveld Extension 73