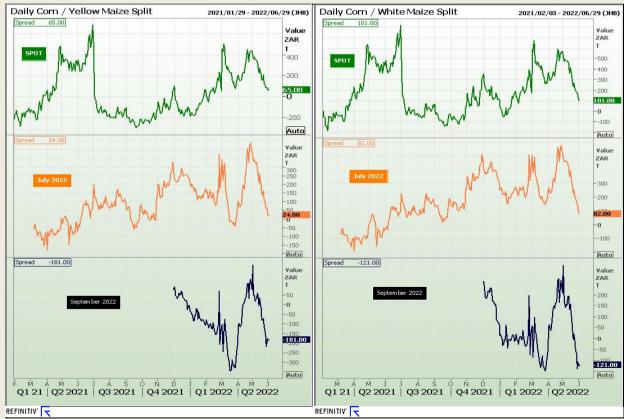

### **Technical Analysis**

**CBOT / SAFEX Spreads** 

Market Report : 03 June 2022

3rd Floor, AFGRI Building 12 Byls Bridge Boulevard Highveld Extension 73