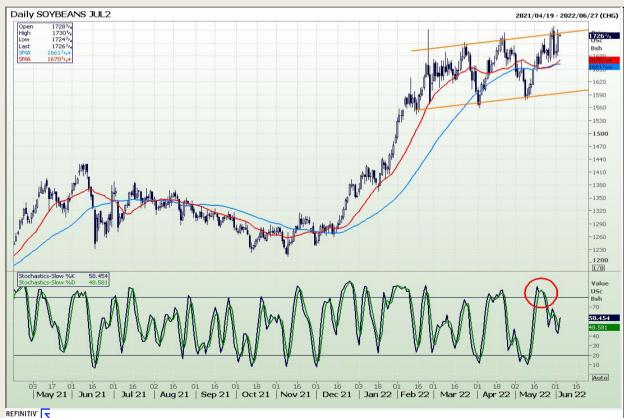

## **Technical Analysis**

**Chicago Board of Trade - Soybeans** 

Market Report : 03 June 2022

3rd Floor, AFGRI Building 12 Byls Bridge Boulevard Highveld Extension 73