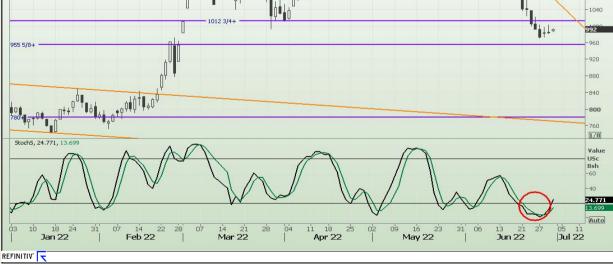

Market Report : 30 June 2022

# **Technical Analysis**

Chicago Board of Trade and Kansas Board of Trade - Wheat

DISCLAIMER: This report has been prepared by GroCapital Financial Services Pty Ltd, a wholly owned subsidiary of AFGRI Operations Limitedis provided to you for information purposes only.GROCAPITAL AND AFGRI hereby certify that the views expressed in this report were obtained from sources which GROCAPITAL AND AFGRI consider to be reliable.GROCAPITAL AND AFGRI do not make any representations or give any guarantees or warranties, expressed or implied, as to the correctness, accuracy or completeness of the report.NetNether GROCAPITAL AND AFGRI, nor any affiliate, nor any of their respective officers, directors, partners or employees, shall assume any liability for any losses arising from errors or omissions in the opnions, forecasts or information, irrespective of whether there has been any negligence by GroCapital and AFGRI, their affiliate, or their respective officers, directors, partners or employees, regardless of whether such damages were foreseen or unforeseen. The information contained in this report is confidential and may be subject to legal privilege. This report is not intended to not should it be taken to create any legal relations or contractual relations.