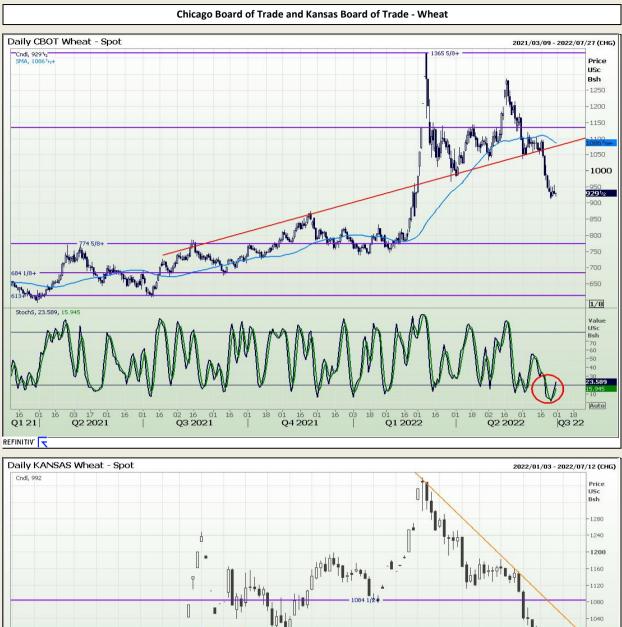

Market Report : 30 June 2022

# **Technical Analysis**

Chicago Board of Trade and Kansas Board of Trade - Wheat

DISCLAIMER: This report has been prepared by GroCapital Financial Services Pty Ltd, a wholly owned subsidiary of AFGRI Operations Limitedis provided to you for information purposes only.GROCAPITAL AND AFGRI hereby certify that the views expressed in this report were obtained from sources which GROCAPITAL AND AFGRI consider to be reliable.GROCAPITAL AND AFGRI do not make any representations or give any guarantees or warranties, expressed or implied, as to the correctness, accuracy or completeness of the report.NetNether GROCAPITAL AND AFGRI, nor any affiliate, nor any of their respective officers, directors, partners or employees, shall assume any liability for any losses arising from errors or omissions in the opnions, forecasts or information, irrespective of whether there has been any negligence by GroCapital and AFGRI, their affiliate, or their respective officers, directors, partners or employees, regardless of whether such damages were foreseen or unforeseen. The information contained in this report is confidential and may be subject to legal privilege. This report is not intended to not should it be taken to create any legal relations or contractual relations.