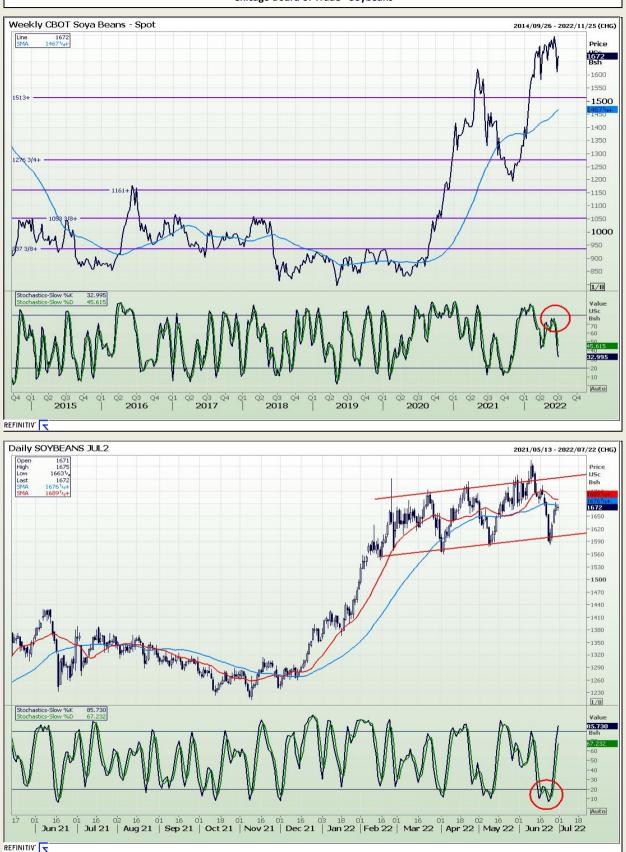

Market Report : 30 June 2022

## **Technical Analysis**

Chicago Board of Trade - Soybeans

DISCLAIMER: This report has been prepared by GroCapital Financial Services Pty Ltd , a wholly owned subsidiary of AFGRI Operations Limitedis provided to you for information purposes only.GROCAPITAL AND AFGRI hereby certify that the views expressed in this report were obtained from sources which GROCAPITAL AND AFGRI consider to be reliable.GROCAPITAL AND AFGRI do not make any representations or give any guarantees or warranties, expressed or implied, as to the correctness, accuracy or completeness of the report.Neither GROCAPITAL AND AFGRI, nor any affiliate, nor any of their respective officers, directors, partners or employees, sealing from errors or omissions in the opinions, forecasts or information, irrespective of whether there has been any negligence by GroCapital and AFGRI, their affiliate, or their respective officers, directors, partners or employees, regardless of whether such damages were foreseen or unforeseen. The information contained in this report is confidential and may be subject to legal privilege. This report is not intended to not should it be taken to create any legal relations or contractual relations.