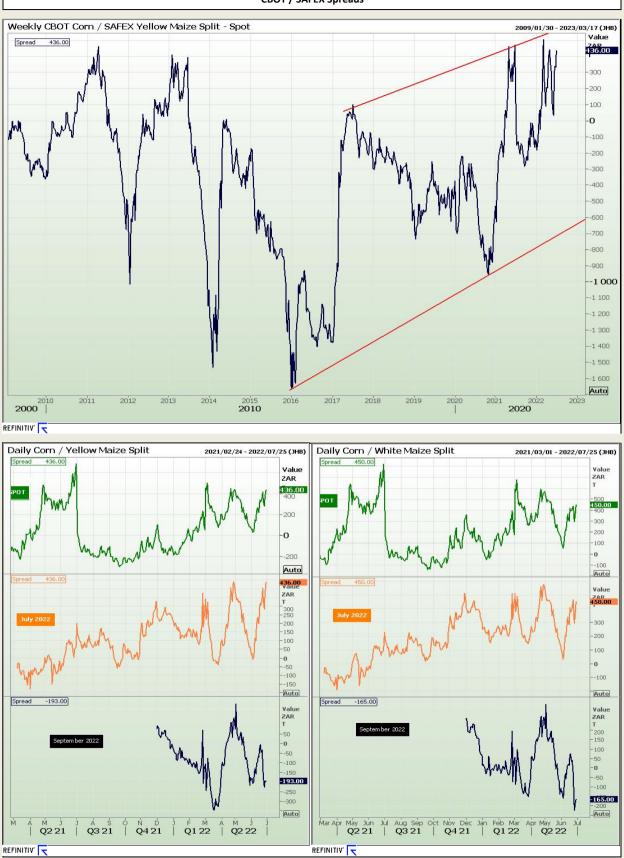

Market Report : 30 June 2022

### **Technical Analysis**

CBOT / SAFEX Spreads

DISCLAIMER: This report has been prepared by GroCapital Financial Services Pty Ltd , a wholly owned subsidiary of AFGRI Operations Limitedis provided to you for information purposes only.GROCAPITAL AND AFGRI hereby certify that the views expressed in this report were obtained from sources which GROCAPITAL AND AFGRI consider to be reliable.GROCAPITAL AND AFGRI do not make any representations or give any guarantees or warranties, expressed or implied, as to the correctness, accuracy or completeness of the report.Neither GROCAPITAL AND AFGRI, nor any affiliate, nor any of their respective officers, directors, partners or employees, as a sing from errors or omissions in the opinions, forecasts or information, irrespective of whether there has been any negligence by GroCapital and AFGRI, their affiliate, or their respective officers, directors, partners or employees, regardless of whether such damages were foreseen or unforeseen. The information contained in this report is confidential and may be subject to legal privilege. This report is not intended to not should it be taken to create any legal relations or contractual relations.