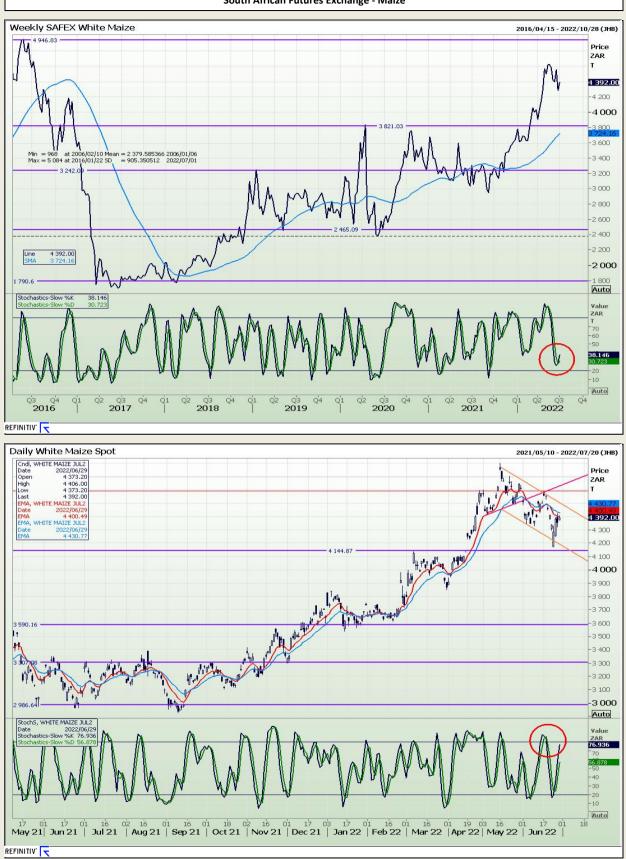

# **Technical Analysis**

South African Futures Exchange - Maize

DISCLAIMER: This report has been prepared by GroCapital Financial Services Pty Ltd, a wholly owned subsidiary of AFGRI Operations Limitedis provided to you for information purposes only.GROCAPITAL AND AFGRI hereby certify that the views expressed in this report were obtained from sources which GROCAPITAL AND AFGRI consider to be reliable.GROCAPITAL AND AFGRI do not make any representations or give any guarantees or warranties, expressed or implied, as to the correctness, accuracy or completeness of the report.Nether GROCAPITAL AND AFGRI, nor any affiliate, nor any of their respective officers, directors, partners or employees, shall assume any liability for any losses arising from errors or omissions in the opinions, forecasts or information, irrespective of whether there has been any negligence by GroCapital and AFGRI, their affiliate, or their respective officers, directors, partners or employees, regardless of whether such damages were foreseen or unforeseen. The information contained in this report is confidential and may be subject to legal privilege. This report is not intended to not should it be taken to create any legal relations or contractual relations.