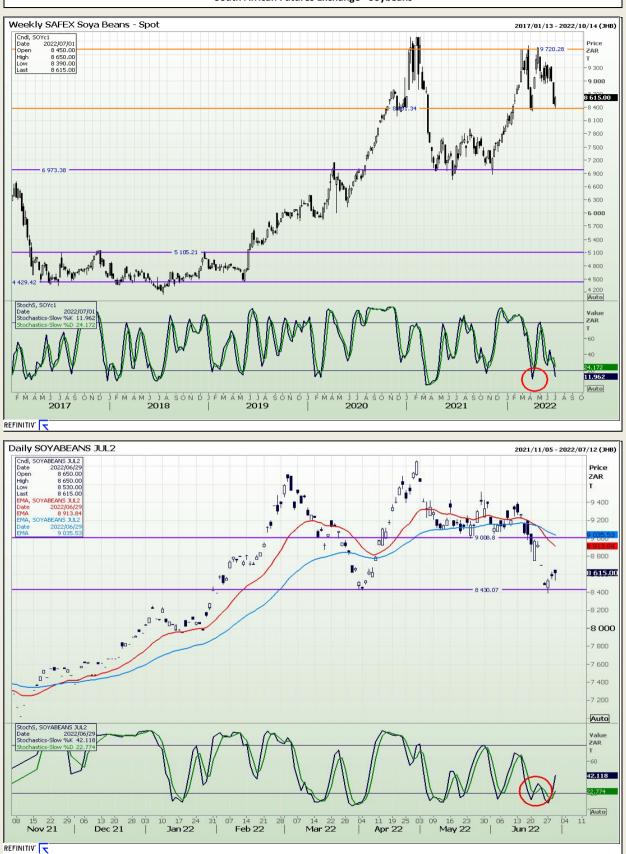

Market Report : 30 June 2022

# **Technical Analysis**

South African Futures Exchange - Soybeans

DISCLAIMER: This report has been prepared by GroCapital Financial Services Pty Ltd, a wholly owned subsidiary of AFGRI Operations Limitedis provided to you for information purposes only.GROCAPITAL AND AFGRI hereby certify that the views expressed in this report were obtained from sources which GROCAPITAL AND AFGRI consider to be reliable.GROCAPITAL AND AFGRI do not make any representations or give any guarantees or warranties, expressed or implied, as to the correctness, accuracy or completeness of the report.Neither GROCAPITAL AND AFGRI, nor any affiliate, nor any of their respective officers, directors, partners or employees, as any lability for any losses arising from errors or omissions in the opinions, forecasts or information, irrespective of whether there has been any negligence by GroCapital and AFGRI, their affiliate, or their respective officers, directors, partners or employees, regardless of whether such damages were foreseen or unforeseen. The information contained in this report is confidential and may be subject to legal privilege. This report is not intended to not should it be taken to create any legal relations or contractual relations.