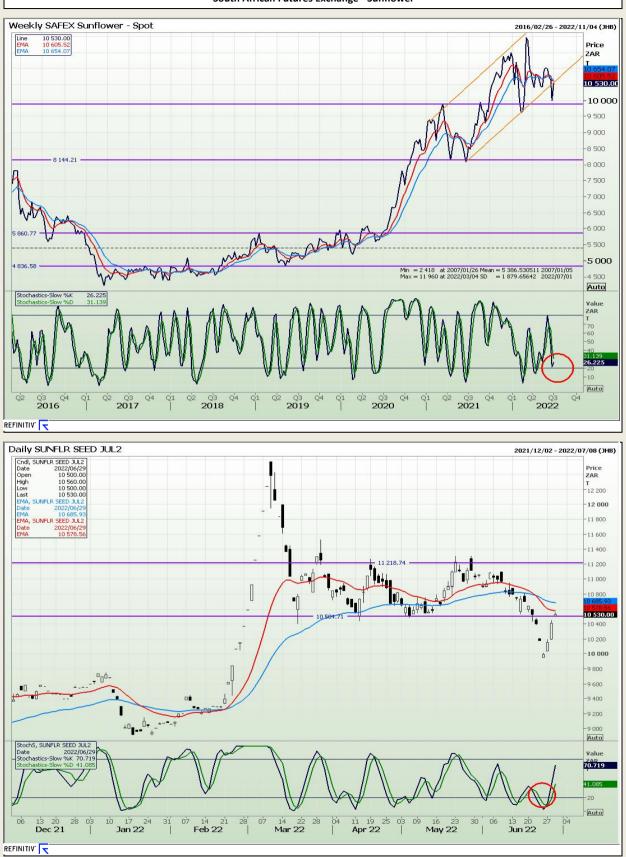

Market Report : 30 June 2022

# **Technical Analysis**

South African Futures Exchange - Sunflower

DISCLAIMER: This report has been prepared by GroCapital Financial Services Pty Ltd, a wholly owned subsidiary of AFGRI Operations Limitedis provided to you for information purposes only.GROCAPITAL AND AFGRI hereby certify that the views expressed in this report were obtained from sources which GROCAPITAL AND AFGRI consider to be reliable.GROCAPITAL AND AFGRI do not make any representations or give any guarantees or warranties, expressed or implied, as to the correctness, accuracy or completeness of the report.Nether GROCAPITAL AND AFGRI, nor any affiliate, nor any of their respective officers, directors, partners or employees, shall assume any liability for any losses arising from errors or omissions in the opinions, forecasts or information, irrespective of whether there has been any negligence by GroCapital and AFGRI, their affiliate, or their respective officers, directors, partners or employees, regardless of whether such damages were foreseen or unforeseen. The information contained in this report is confidential and may be subject to legal privilege. This report is not intended to not should it be taken to create any legal relations or contractual relations.