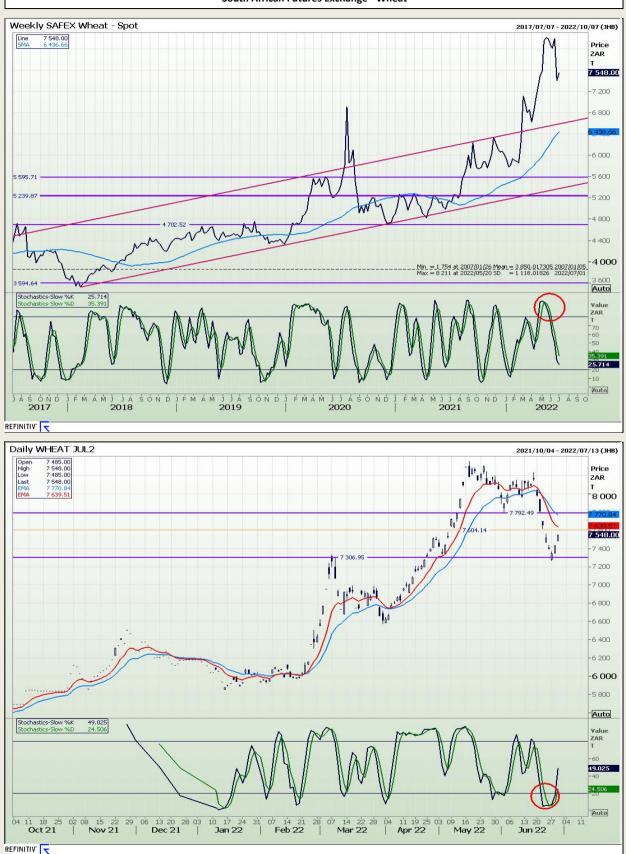

Market Report : 30 June 2022

## **Technical Analysis**

South African Futures Exchange - Wheat

DISCLAIMER: This report has been prepared by GroCapital Financial Services Pty Ltd, a wholly owned subsidiary of AFGRI Operations Limitedis provided to you for information purposes only.GROCAPITAL AND AFGRI hereby certify that the views expressed in this report were obtained from sources which GROCAPITAL AND AFGRI consider to be reliable.GROCAPITAL AND AFGRI do not make any representations or give any guarantees or warranties, expressed or implied, as to the correctness, accuracy or completeness of the report.Neither GROCAPITAL AND AFGRI, nor any affiliate, nor any of their respective officers, directors, partners or employees, shall assume any liability for any losses arising from errors or omissions in the opnions, forecasts or information, irrespective of whether there has been any negligence by GroCapital and AFGRI, their affiliate, or their respective officers, directors, partners or employees, regardless of whether such damages were foreseen or unforeseen. The information contained in this report is confidential and may be subject to legal privilege. This report is not intended to not should it be taken to create any legal relations or contractual relations.