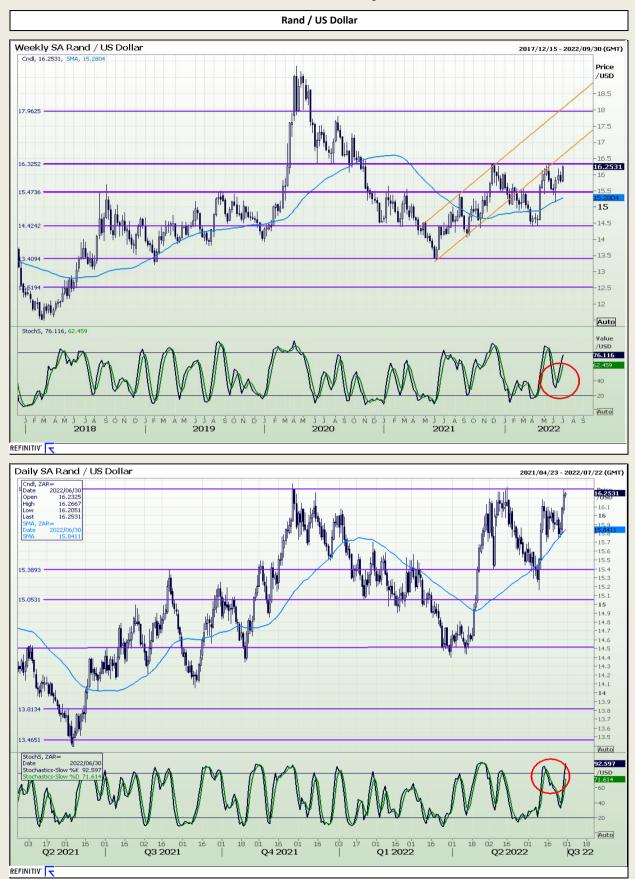

Market Report : 30 June 2022

# **Technical Analysis**

DISCLAIMER: This report has been prepared by GroCapital Financial Services Pty Ltd , a wholly owned subsidiary of AFGRI Operations Limitedis provided to you for information purposes only.GROCAPITAL AND AFGRI hereby certify that the views expressed in this report were obtained from sources which GROCAPITAL AND AFGRI consider to be reliable.GROCAPITAL AND AFGRI do not make any representations or give any guarantees or warranties, expressed or implied, as to the correctness, accuracy or completeness of the report. Neither GROCAPITAL AND AFGRI, nor any affiliate, nor any of their respective officers, directors, partners or employees shall assume any liability for any losses arising from errors or omissions in the opinions, forecasts or information, irrespective of whether there has been any negligence by GroCapital and AFGRI, their affiliate, or their respective officers, directors, partners or employees, regardless of whether such damages were foreseen or unforeseen. The information contained in this report is confidential and may be subject to legal privilege. This report is not intended to not should it be taken to create any legal relations or contractual relation