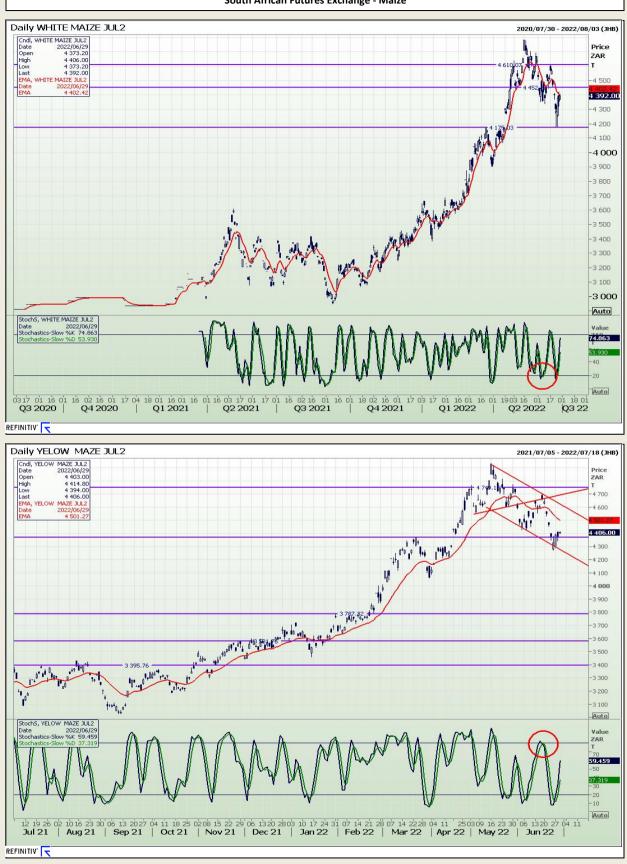

### **Technical Analysis**

South African Futures Exchange - Maize

DISCLAIMER: This report has been prepared by GroCapital Financial Services Pty Ltd, a wholly owned subsidiary of AFGRI Operations Limitedis provided to you for information purposes only.GROCAPITAL AND AFGRI hereby certify that the views expressed in this report were obtained from sources which GROCAPITAL AND AFGRI consider to be reliable.GROCAPITAL AND AFGRI do not make any representations or give any guarantees or warranties, expressed or implied, as to the correctness, accuracy or completeness of the report.NetNether GROCAPITAL AND AFGRI, nor any affiliate, nor any of their respective officers, directors, partners or omissions in the opinions, forecasts or information, irrespective of whether there has been any negligence by GroCapital and AFGRI, their affiliate, or their respective officers, directors, partners or employees, regardless of whether such damages were foreseen or unforeseen. The information contained in this report is confidential and may be subject to legal privilege. This report is not intended to not should it be taken to create any legal relations or contractual relations.