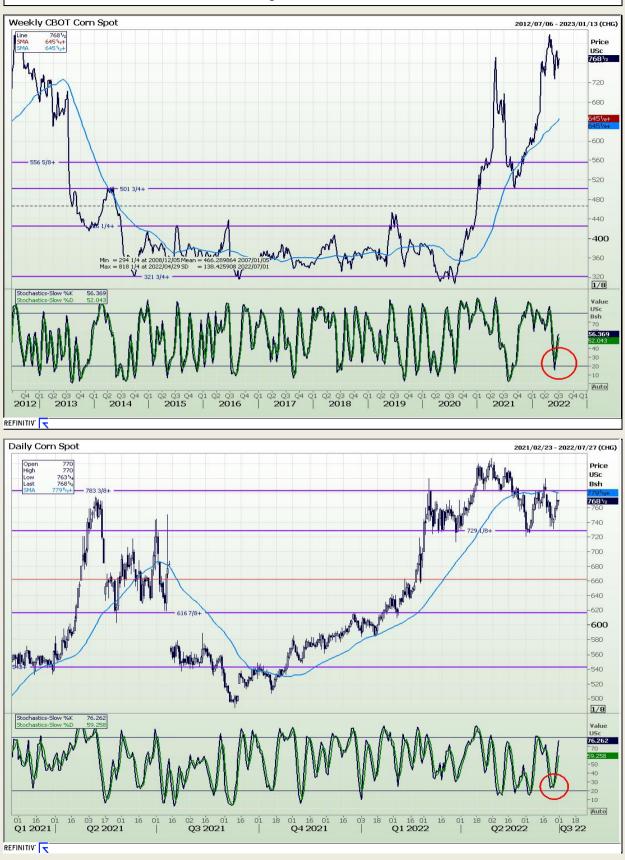

Jannie van Der Watt - 011 063 2729 Susan Mittermeier - 011 063 2720 Willem Peyper - 011 063 2724 Johan Du Toit - 011 063 2723

Market Report : 30 June 2022

# **Technical Analysis**

Chicago Board of Trade - Corn

DISCLAIMER: This report has been prepared by GroCapital Financial Services Pty Ltd, a wholly owned subsidiary of AFGRI Operations Limitedis provided to you for information purposes only.GROCAPITAL AND AFGRI hereby certify that the views expressed in this report were obtained from sources which GROCAPITAL AND AFGRI consider to be reliable.GROCAPITAL AND AFGRI do not make any representations or give any guarantees or warranties, expressed or implied, as to the correctness, accuracy or completeness of the report.NetNether GROCAPITAL AND AFGRI, nor any affiliate, nor any of their respective officers, directors, partners or employees, shall assume any liability for any losses arising from errors or omissions in the opnions, forecasts or information, irrespective of whether there has been any negligence by GroCapital and AFGRI, their affiliate, or their respective officers, directors, partners or employees, regardless of whether such damages were foreseen or unforeseen. The information contained in this report is confidential and may be subject to legal privilege. This report is not intended to not should it be taken to create any legal relations or contractual relations.