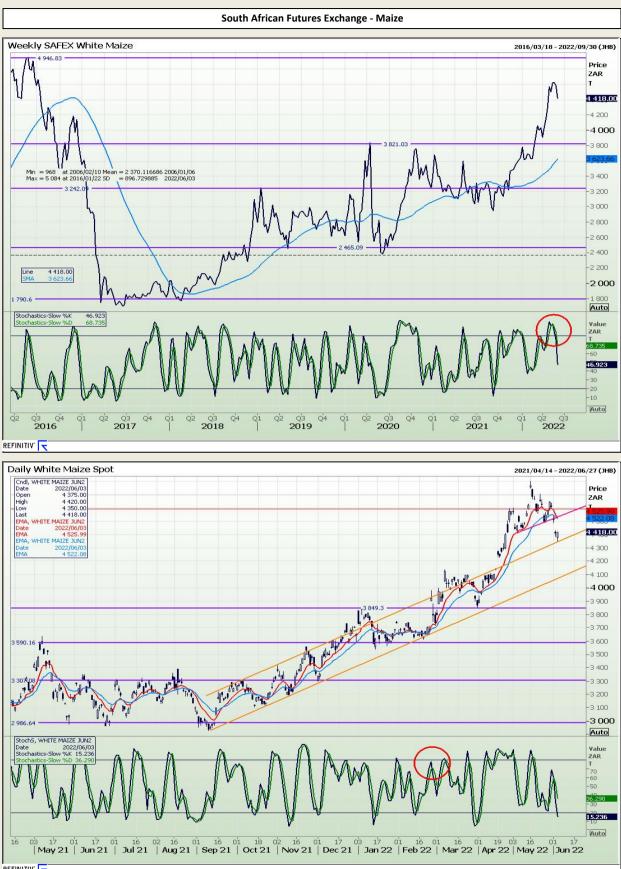

# **Technical Analysis**

South African Futures Exchange - Maize

DISCLAIMER: This report has been prepared by GroCapital Financial Services Pty Ltd, a wholly owned subsidiary of AFGRI Operations Limitedis provided to you for information purposes only.GROCAPITAL AND AFGRI hereby certify that the views expressed in this report were obtained from sources which GROCAPITAL AND AFGRI consider to be reliable.GROCAPITAL AND AFGRI do not make any representations or give any guarantees or warranties, expressed or implied, as to the correctness, accuracy or completeness of the report.Neither GROCAPITAL AND AFGRI, nor any affiliate, nor any of their respective officers, directors, partners or employees, shall assume any liability for any losses arising from errors or omissions in the opinions, forecasts or information, irrespective of whether there has been any negligence by GroCapital and AFGRI, their affiliate, or their respective officers, directors, partners or employees, regardless of whether such damages were foreseen or unforeseen. The information contained in this report is confidential and may be subject to legal privilege. This report is not intended to not should it be taken to create any legal relations or contractual relations.

Market Report : 06 June 2022