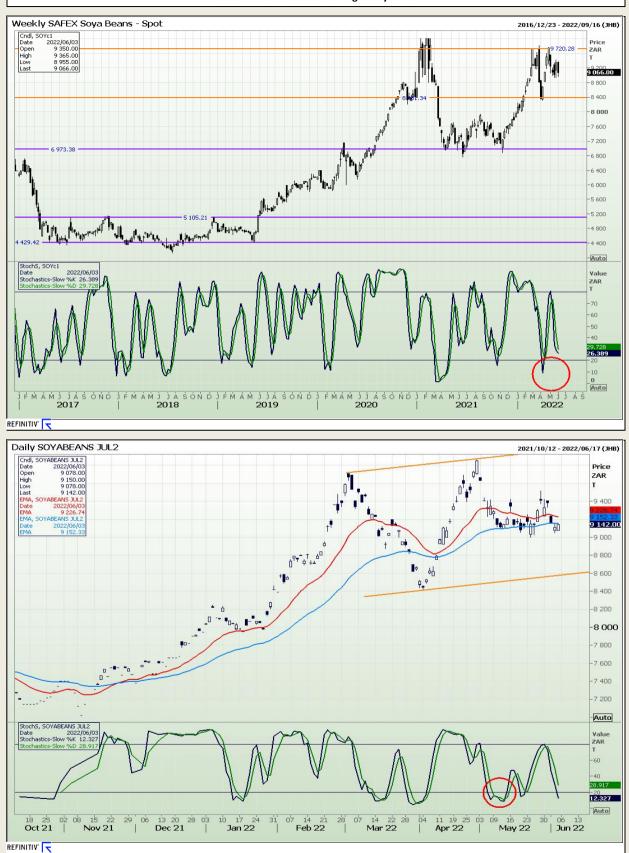

## **Technical Analysis**

South African Futures Exchange - Soybeans

DISCLAIMER: This report has been prepared by GroCapital Financial Services Pty Ltd , a wholly owned subsidiary of AFGRI Operations Limitedis provided to you for information purposes only.GROCAPITAL AND AFGRI hereby certify that the views expressed in this report were obtained from sources which GROCAPITAL AND AFGRI consider to be reliable.GROCAPITAL AND AFGRI do not make any representations or give any guarantees or warranties, expressed or implied, as to the correctness, accuracy or completeness of the report.Neither GROCAPITAL AND AFGRI, nor any affiliate, nor any of their respective officers, directors, partners or employees, as a sing from errors or omissions in the opinions, forecasts or information, irrespective of whether there has been any negligence by GroCapital and AFGRI, their affiliate, or their respective officers, directors, partners or employees, regardless of whether such damages were foreseen or unforeseen. The information contained in this report is confidential and may be subject to legal privilege. This report is not intended to not should it be taken to create any legal relations or contractual relations.