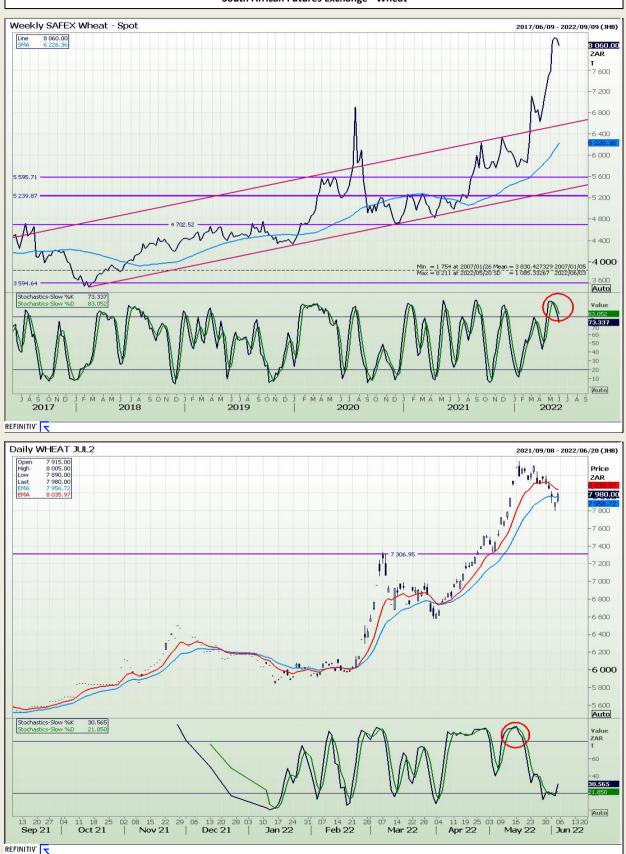

## **Technical Analysis**

South African Futures Exchange - Wheat

DISCLAIMER: This report has been prepared by GroCapital Financial Services Pty Ltd, a wholly owned subsidiary of AFGRI Operations Limitedis provided to you for information purposes only.GROCAPITAL AND AFGRI hereby certify that the views expressed in this report were obtained from sources which GROCAPITAL AND AFGRI consider to be reliable.GROCAPITAL AND AFGRI do not make any representations or give any guarantees or warranties, expressed or implied, as to the correctness, accuracy or completeness of the report.Neither GROCAPITAL AND AFGRI, nor any affiliate, nor any of their respective officers, directors, partners or employees, as any lability for any losses arising from errors or omissions in the opinions, forecasts or information, irrespective of whether there has been any negligence by GroCapital and AFGRI, their affiliate, or their respective officers, directors, partners or employees, regardless of whether such damages were foreseen or unforeseen. The information contained in this report is confidential and may be subject to legal privilege. This report is not intended to not should it be taken to create any legal relations or contractual relations.