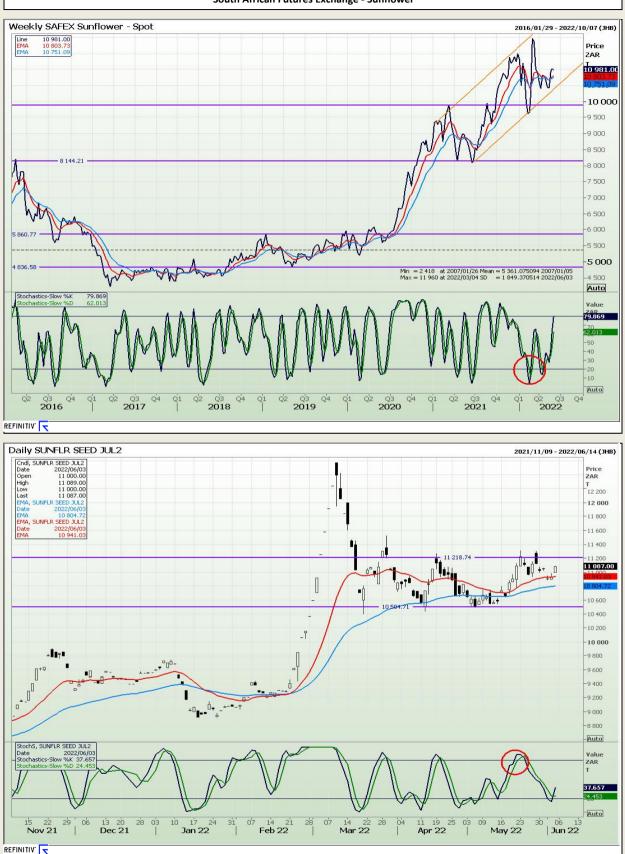

Market Report : 06 June 2022

# **Technical Analysis**

South African Futures Exchange - Sunflower

DISCLAIMER: This report has been prepared by GroCapital Financial Services Pty Ltd, a wholly owned subsidiary of AFGRI Operations Limitedis provided to you for information purposes only.GROCAPITAL AND AFGRI hereby certify that the views expressed in this report were obtained from sources which GROCAPITAL AND AFGRI consider to be reliable.GROCAPITAL AND AFGRI do not make any representations or give any guarantees or warranties, expressed or implied, as to the correctness, accuracy or completeness of the report.Neither GROCAPITAL AND AFGRI, nor any affiliate, nor any of their respective officers, directors, partners or employees, as any lability for any losses arising from errors or omissions in the opinions, forecasts or information, irrespective of whether there has been any negligence by GroCapital and AFGRI, their affiliate, or their respective officers, directors, partners or employees, regardless of whether such damages were foreseen or unforeseen. The information contained in this report is confidential and may be subject to legal privilege. This report is not intended to not should it be taken to create any legal relations or contractual relations.