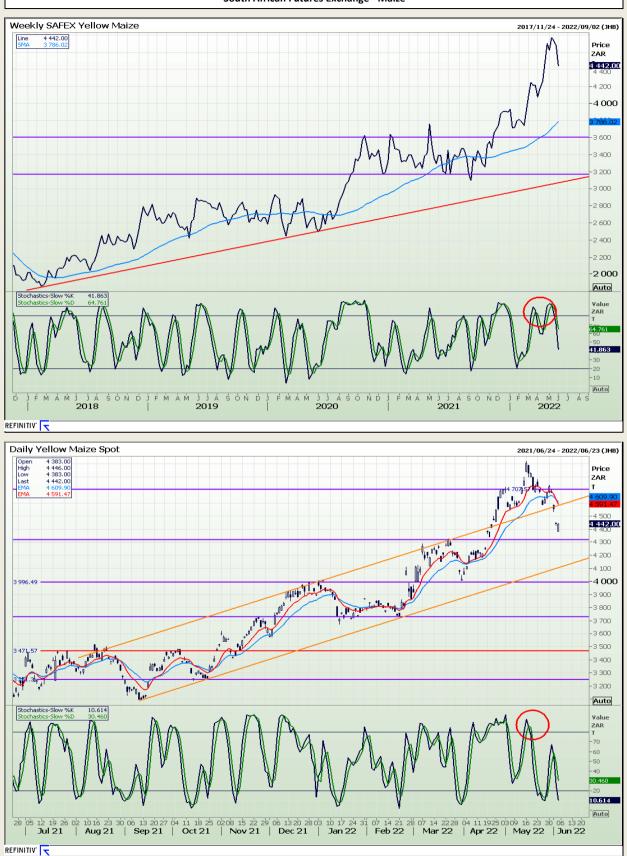

## **Technical Analysis**

South African Futures Exchange - Maize

DISCLAIMER: This report has been prepared by GroCapital Financial Services Pty Ltd, a wholly owned subsidiary of AFGRI Operations Limitedis provided to you for information purposes only.GROCAPITAL AND AFGRI hereby certify that the views expressed in this report were obtained from sources which GROCAPITAL AND AFGRI consider to be reliable.GROCAPITAL AND AFGRI do not make any representations or give any guarantees or warranties, expressed or implied, as to the correctness, accuracy or completeness of the report.Neither GROCAPITAL AND AFGRI, nor any affiliate, nor any of their respective officers, directors, partners or omissions in the opinions, forecasts or information, irrespective of whether there has been any negligence by GroCapital and AFGRI, their affiliate, or their respective officers, directors, partners or employees, regardless of whether such damages were foreseen or unforeseen. The information contained in this report is confidential and may be subject to legal privilege. This report is not intended to not should it be taken to create any legal relations or contractual relations.

Market Report : 06 June 2022