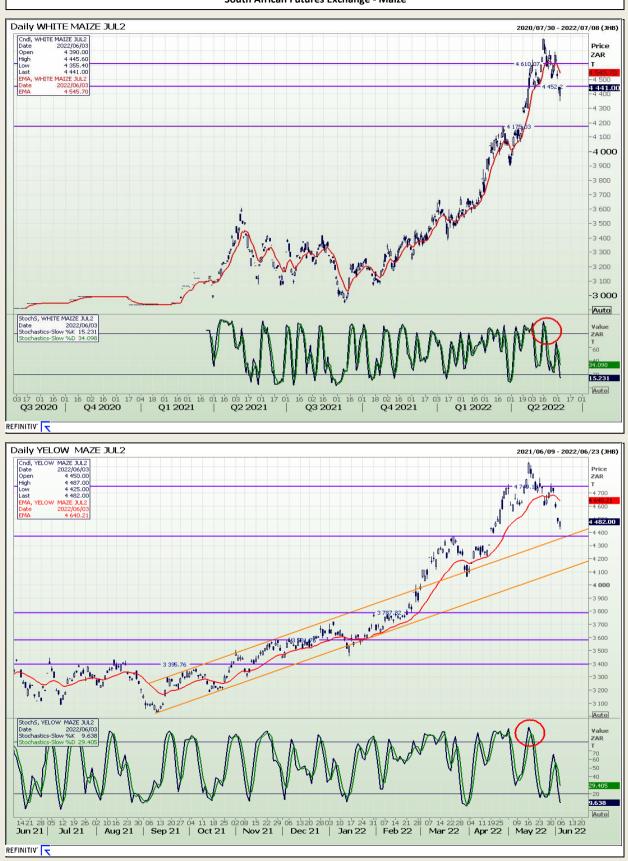

## **Technical Analysis**

South African Futures Exchange - Maize

DISCLAIMER: This report has been prepared by GroCapital Financial Services Pty Ltd, a wholly owned subsidiary of AFGRI Operations Limitedis provided to you for information purposes only.GROCAPITAL AND AFGRI hereby certify that the views expressed in this report were obtained from sources which GROCAPITAL AND AFGRI consider to be reliable.GROCAPITAL AND AFGRI do not make any representations or give any guarantees or warranties, expressed or implied, as to the correctness, accuracy or completeness of the report.Neither GROCAPITAL AND AFGRI, nor any affiliate, nor any of their respective officers, directors, partners or omissions in the opinions, forecasts or information, irrespective of whether there has been any negligence by GroCapital and AFGRI, their affiliate, or their respective officers, directors, partners or employees, regardless of whether such damages were foreseen or unforeseen. The information contained in this report is confidential and may be subject to legal privilege. This report is not intended to not should it be taken to create any legal relations or contractual relations.

Market Report : 06 June 2022