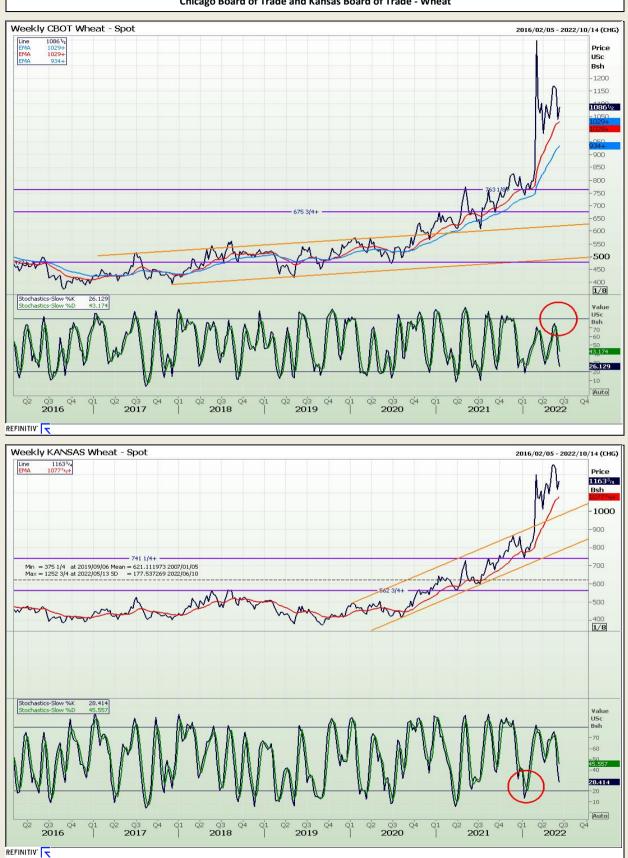

# **Technical Analysis**

Chicago Board of Trade and Kansas Board of Trade - Wheat

DISCLAIMER: This report has been prepared by GroCapital Financial Services Pty Ltd, a wholly owned subsidiary of AFGRI Operations Limitedis provided to you for information purposes only.GROCAPITAL AND AFGRI hereby certify that the views expressed in this report were obtained from sources which GROCAPITAL AND AFGRI consider to be reliable.GROCAPITAL AND AFGRI do not make any representations or give any guarantees or warranties, expressed or implied, as to the correctness, accuracy or completeness of the report.NetNether GROCAPITAL AND AFGRI, nor any affiliate, nor any of their respective officers, directors, partners or employees, shall assume any liability for any losses arising from errors or omissions in the opnions, forecasts or information, irrespective of whether there has been any negligence by GroCapital and AFGRI, their affiliate, or their respective officers, directors, partners or employees, regardless of whether such damages were foreseen or unforeseen. The information contained in this report is confidential and may be subject to legal privilege. This report is not intended to not should it be taken to create any legal relations or contractual relations.

Market Report : 06 June 2022