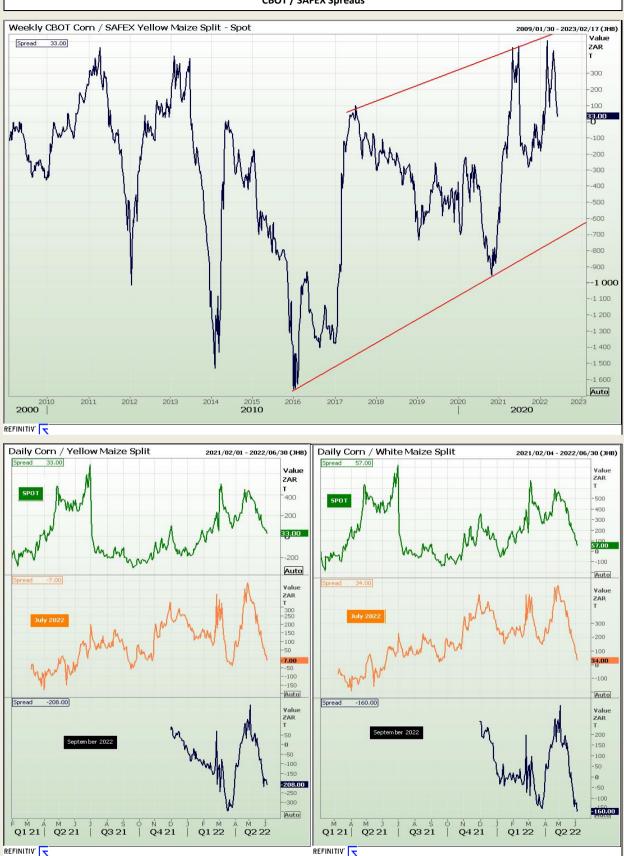

Market Report : 06 June 2022

**Technical Analysis** 

CBOT / SAFEX Spreads

DISCLAIMER: This report has been prepared by GroCapital Financial Services Pty Ltd , a wholly owned subsidiary of AFGRI Operations Limitedis provided to you for information purposes only.GROCAPITAL AND AFGRI hereby certify that the views expressed in this report were obtained from sources which GROCAPITAL AND AFGRI consider to be reliable.GROCAPITAL AND AFGRI do not make any representations or give any guarantees or warranties, expressed or implied, as to the correctness, accuracy or completeness of the report.Neither GROCAPITAL AND AFGRI, nor any affiliate, nor any of their respective officers, directors, partners or employees shall assume any liability for any losses arising from errors or omissions in the optimions, forecasts or information, irrespective of whether there has been any negligence by GroCapital and AFGRI, their affiliate, or their respective officers, directors, partners or employees, regardless of whether such damages were foreseen or unforeseen. The information contained in this report is confidential and may be subject to legal privilege. This report is not intended to not should it be taken to create any legal relations or contractual relations.