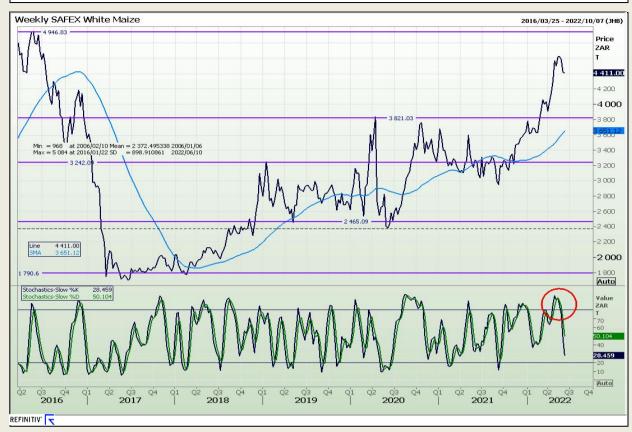

## **Technical Analysis**

South African Futures Exchange - Maize

DISCLAIMER: This report has been prepared by GroCapital Financial Services Pty Ltd, a wholly owned subsidiary of AFGRI Operations Limitedis provided to you for information purposes only.GROCAPITAL AND AFGRI hereby certify that the views expressed in this report were obtained from sources which GROCAPITAL AND AFGRI consider to be reliable.GROCAPITAL AND AFGRI do not make any representations or give any guarantees or warranties, expressed or implied, as to the correctness, accuracy or completeness of the report.Net here GROCAPITAL AND AFGRI, nor any of their respective officers, directors, partners or employees, shall assume any liability for any losses arising from errors or omissions in the opinions, forecasts or information, irrespective of whether there has been any negligence by GroCapital and AFGRI, their affiliate, or their respective officers, directors, partners or employees, regardless of whether such damages were foreseen or unforeseen. The information contained in this report is confidential and may be subject to legal privilege. This