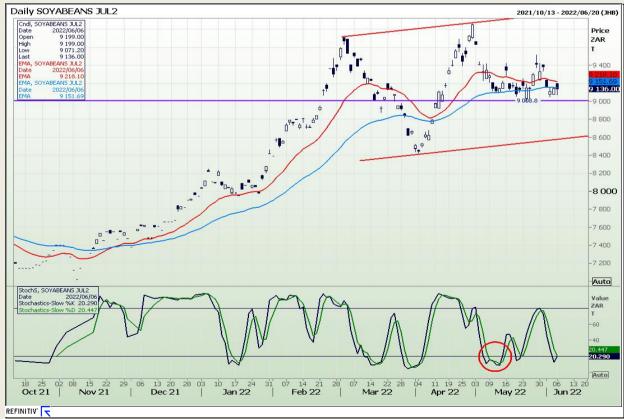

Market Report : 07 June 2022

3rd Floor, AFGRI Building 12 Byls Bridge Boulevard Highveld Extension 73

## **Technical Analysis**

**South African Futures Exchange - Soybeans** 

DISCLAIMER: This report has been prepared by GroCapital Financial Services Pty Ltd, a wholly owned subsidiary of AFGRI Operations Limitedis provided to you for information purposes only.GROCAPITAL AND AFGRI hereby certify that the views expressed in this report were obtained from sources which GROCAPITAL AND AFGRI consider to be reliable.GROCAPITAL AND AFGRI do not make any representations or give any guarantees or warranties, expressed or implied, as to the correctness, accuracy or completeness of the report.Net Hort GROCAPITAL AND AFGRI, nor any of their respective efficiency, directors, partners or employees shall assume any liability for any losses arising from errors or omissions in the opinions, forecasts or information, irrespective of whether there has been any negligence by GroCapital and AFGRI, their affiliate, or their respective officers, directors, partners or employees, regardless of whether such damages were foreseen or unforeseen. The information contained in this report is confidential and may be subject to legal privilege. This