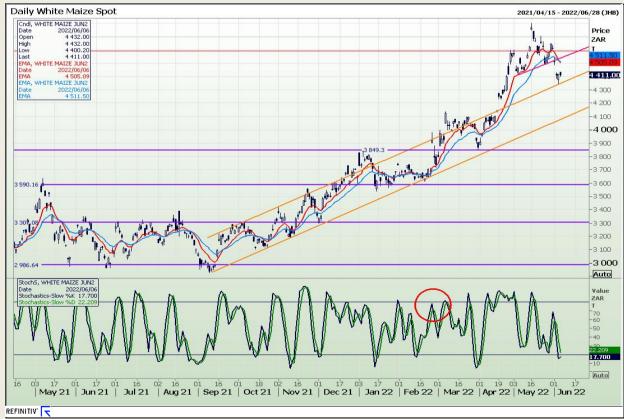

## **Technical Analysis**

South African Futures Exchange - Maize

DISCLAIMER: This report has been prepared by GroCapital Financial Services Pty Ltd, a wholly owned subsidiary of AFGRI Operations Limitedis provided to you for information purposes only.GROCAPITAL AND AFGRI hereby certify that the views expressed in this report were obtained from sources which GROCAPITAL AND AFGRI consider to be reliable.GROCAPITAL AND AFGRI do not make any representations or give any guarantees or warranties, expressed or implied, as to the correctness, accuracy or completeness of the report.Net here GROCAPITAL AND AFGRI, nor any of their respective officers, directors, partners or employees, shall assume any liability for any losses arising from errors or omissions in the opinions, forecasts or information, irrespective of whether there has been any negligence by GroCapital and AFGRI, their affiliate, or their respective officers, directors, partners or employees, regardless of whether such damages were foreseen or unforeseen. The information contained in this report is confidential and may be subject to legal privilege. This

Market Report : 07 June 2022

3rd Floor, AFGRI Building 12 Byls Bridge Boulevard Highveld Extension 73