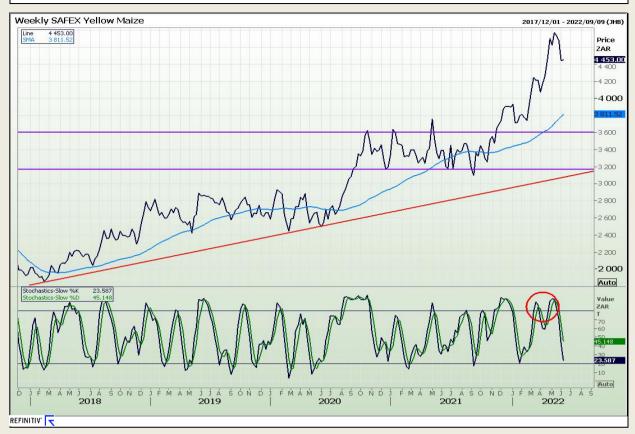

## **Technical Analysis**

South African Futures Exchange - Maize

DISCLAIMER: This report has been prepared by GroCapital Financial Services Pty Ltd, a wholly owned subsidiary of AFGRI Operations Limitedis provided to you for information purposes only.GROCAPITAL AND AFGRI hereby certify that the views expressed in this report were obtained from sources which GROCAPITAL AND AFGRI consider to be reliable.GROCAPITAL AND AFGRI do not make any representations or give any guarantees or warranties, expressed or implied, as to the correctness, accuracy or completeness of the report.Net Hort GROCAPITAL AND AFGRI, nor any of their respective efficiency, directors, partners or employees shall assume any liability for any losses arising from errors or omissions in the opinions, forecasts or information, irrespective of whether there has been any negligence by GroCapital and AFGRI, their affiliate, or their respective officers, directors, partners or employees, regardless of whether such damages were foreseen or unforeseen. The information contained in this report is confidential and may be subject to legal privilege. This

Market Report: 07 June 2022

3rd Floor, AFGRI Building 12 Byls Bridge Boulevard Highveld Extension 73