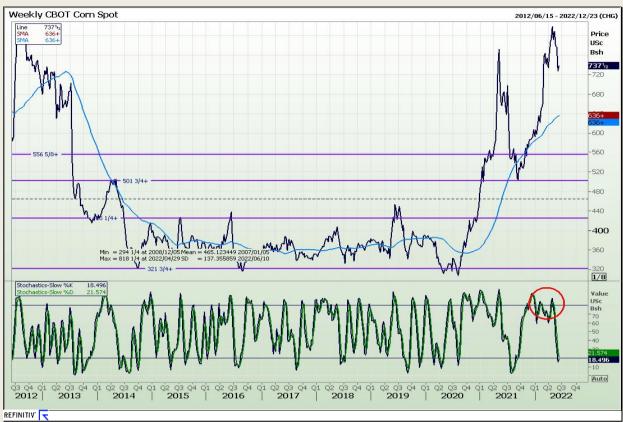

## **Technical Analysis**

Chicago Board of Trade - Corn

DISCLAIMER: This report has been prepared by GroCapital Financial Services Pty Ltd, a wholly owned subsidiary of AFGRI Operations Limitedis provided to you for information purposes only.GROCAPITAL AND AFGRI hereby certify that the views expressed in this report were obtained from sources which GROCAPITAL AND AFGRI consider to be reliable GROCAPITAL AND AFGRI do not make any representations or give any guarantees or warranties, expressed or implied, as to the correctness, accuracy or completeness of the report.Neither GROCAPITAL AND AFGRI, nor any affiliate, nor any of their respective officers, directors, partners or employees, shall assume any liability for any losses arising from errors or omissions in the opinions, forecasts or information, irrespective of whether there has been any negligence by GroCapital and AFGRI, their affiliate, or their respective officers, directors, partners or employees, regardless of whether such damages were foreseen or unforeseen. The information contained in this report is confidential and may be subject to legal privilege. This report is not intended to not should it be taken to create any legal relations or contractual relations.