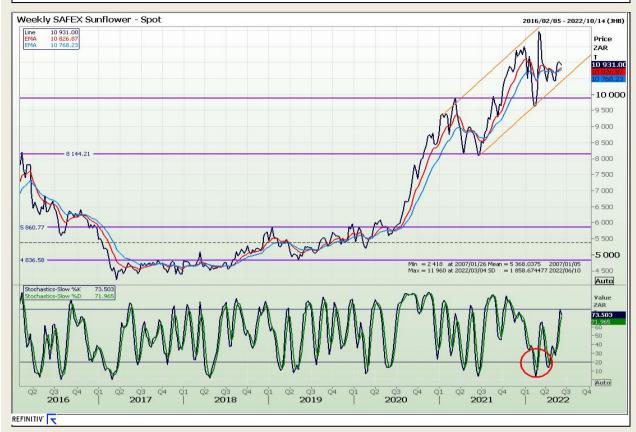

Market Report : 07 June 2022

3rd Floor, AFGRI Building 12 Byls Bridge Boulevard Highveld Extension 73

## **Technical Analysis**

South African Futures Exchange - Sunflower

DISCLAIMER: This report has been prepared by GroCapital Financial Services Pty Ltd, a wholly owned subsidiary of AFGRI Operations Limitedis provided to you for information purposes only.GROCAPITAL AND AFGRI hereby certify that the views expressed in this report were obtained from sources which GROCAPITAL AND AFGRI consider to be reliable.GROCAPITAL AND AFGRI do not make any representations or give any guarantees or warranties, expressed or implied, as to the correctness, accuracy or completeness of the report.Net Hort GROCAPITAL AND AFGRI, nor any of their respective officers, directors, partners or employees, shall assume any liability for any losses arising from errors or omissions in the opinions, forecasts or information, irrespective of whether there has been any negligence by GroCapital and AFGRI, their affiliate, or their respective officers, directors, partners or employees, regardless of whether such damages were foreseen or unforeseen. The information contained in this report is confidential and may be subject to legal privilege. This