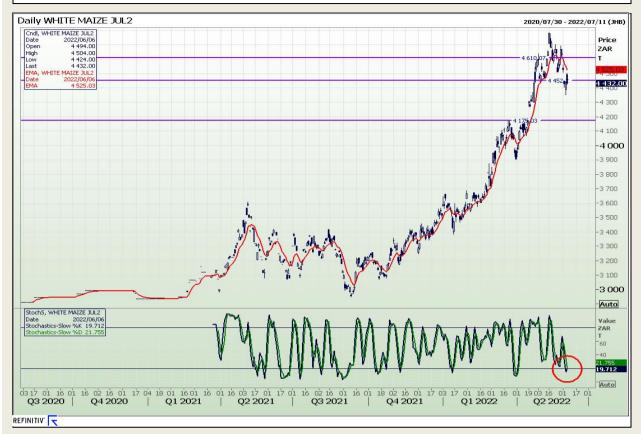

## **Technical Analysis**

South African Futures Exchange - Maize

DISCLAIMER: This report has been prepared by GroCapital Financial Services Pty Ltd, a wholly owned subsidiary of AFGRI Operations Limitedis provided to you for information purposes only.GROCAPITAL AND AFGRI hereby certify that the views expressed in this report were obtained from sources which GROCAPITAL AND AFGRI consider to be reliable.GROCAPITAL AND AFGRI do not make any representations or give any guarantees or warranties, expressed or implied, as to the correctness, accuracy or completeness of the report.Net here GROCAPITAL AND AFGRI, nor any of their respective officers, directors, partners or employees, shall assume any liability for any losses arising from errors or omissions in the opinions, forecasts or information, irrespective of whether there has been any negligence by GroCapital and AFGRI, their affiliate, or their respective officers, directors, partners or employees, regardless of whether such damages were foreseen or unforeseen. The information contained in this report is confidential and may be subject to legal privilege. This

Market Report : 07 June 2022

3rd Floor, AFGRI Building 12 Byls Bridge Boulevard Highveld Extension 73