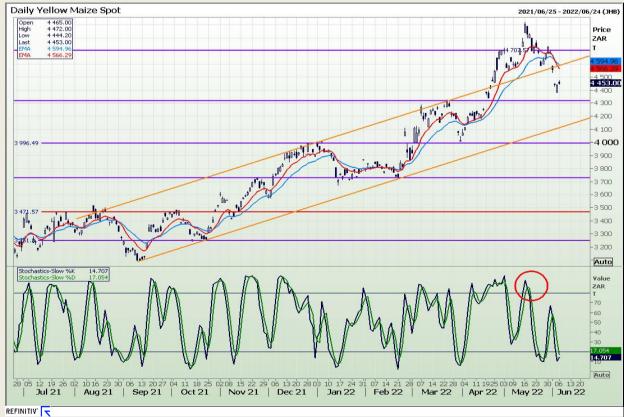

#### **Technical Analysis**

South African Futures Exchange - Maize

DISCLAIMER: This report has been prepared by GroCapital Financial Services Pty Ltd, a wholly owned subsidiary of AFGRI Operations Limitedis provided to you for information purposes only.GROCAPITAL AND AFGRI hereby certify that the views expressed in this report were obtained from sources which GROCAPITAL AND AFGRI consider to be reliable.GROCAPITAL AND AFGRI do not make any representations or give any guarantees or warranties, expressed or implied, as to the correctness, accuracy or completeness of the report.Net Hort GROCAPITAL AND AFGRI, nor any of their respective efficiency, directors, partners or employees shall assume any liability for any losses arising from errors or omissions in the opinions, forecasts or information, irrespective of whether there has been any negligence by GroCapital and AFGRI, their affiliate, or their respective officers, directors, partners or employees, regardless of whether such damages were foreseen or unforeseen. The information contained in this report is confidential and may be subject to legal privilege. This

Market Report : 07 June 2022

3rd Floor, AFGRI Building 12 Byls Bridge Boulevard Highveld Extension 73