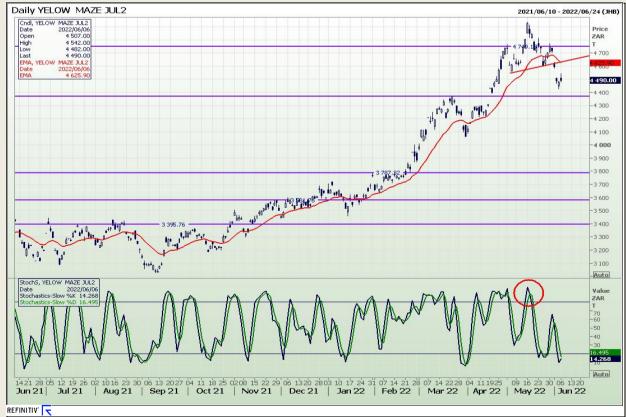

## **Technical Analysis**

South African Futures Exchange - Maize

DISCLAIMER: This report has been prepared by GroCapital Financial Services Pty Ltd, a wholly owned subsidiary of AFGRI Operations Limitedis provided to you for information purposes only.GROCAPITAL AND AFGRI hereby certify that the views expressed in this report were obtained from sources which GROCAPITAL AND AFGRI consider to be reliable.GROCAPITAL AND AFGRI do not make any representations or give any guarantees or warranties, expressed or implied, as to the correctness, accuracy or completeness of the report.Net here GROCAPITAL AND AFGRI, nor any of their respective officers, directors, partners or employees, shall assume any liability for any losses arising from errors or omissions in the opinions, forecasts or information, irrespective of whether there has been any negligence by GroCapital and AFGRI, their affiliate, or their respective officers, directors, partners or employees, regardless of whether such damages were foreseen or unforeseen. The information contained in this report is confidential and may be subject to legal privilege. This