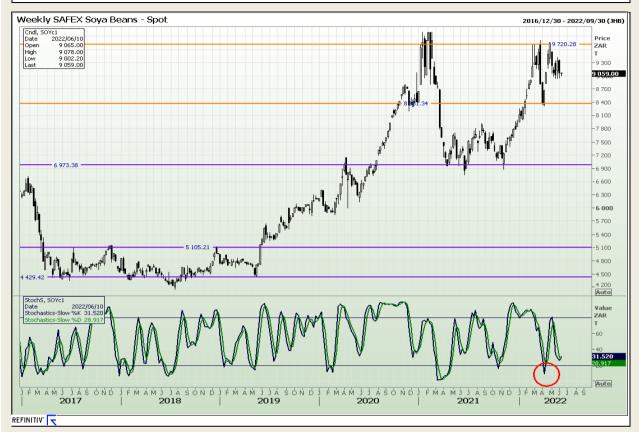

Market Report : 07 June 2022

3rd Floor, AFGRI Building 12 Byls Bridge Boulevard Highveld Extension 73

## **Technical Analysis**

**South African Futures Exchange - Soybeans** 

DISCLAIMER: This report has been prepared by GroCapital Financial Services Pty Ltd, a wholly owned subsidiary of AFGRI Operations Limitedis provided to you for information purposes only.GROCAPITAL AND AFGRI hereby certify that the views expressed in this report were obtained from sources which GROCAPITAL AND AFGRI consider to be reliable.GROCAPITAL AND AFGRI do not make any representations or give any guarantees or warranties, expressed or implied, as to the correctness, accuracy or completeness of the report.Net Hort GROCAPITAL AND AFGRI, nor any of their respective efficiency, directors, partners or employees shall assume any liability for any losses arising from errors or omissions in the opinions, forecasts or information, irrespective of whether there has been any negligence by GroCapital and AFGRI, their affiliate, or their respective officers, directors, partners or employees, regardless of whether such damages were foreseen or unforeseen. The information contained in this report is confidential and may be subject to legal privilege. This