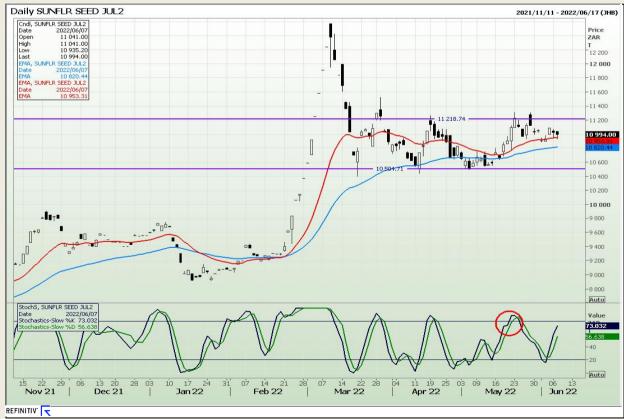

n 73

# **Technical Analysis**

South African Futures Exchange - Wheat







Market Report: 08 June 2022

3rd Floor, AFGRI Building 12 Byls Bridge Boulevard Highveld Extension 73

# **Technical Analysis**

Chicago Board of Trade and Kansas Board of Trade - Wheat







Market Report: 08 June 2022

3rd Floor, AFGRI Building 12 Byls Bridge Boulevard Highveld Extension 73

# **Technical Analysis**

Chicago Board of Trade - Soybeans







Market Report: 08 June 2022

3rd Floor, AFGRI Building 12 Byls Bridge Boulevard Highveld Extension 73

# **Technical Analysis**

**South African Futures Exchange - Soybeans** 







Market Report : 08 June 2022

3rd Floor, AFGRI Building 12 Byls Bridge Boulevard Highveld Extension 73

# **Technical Analysis**

South African Futures Exchange - Sunflower