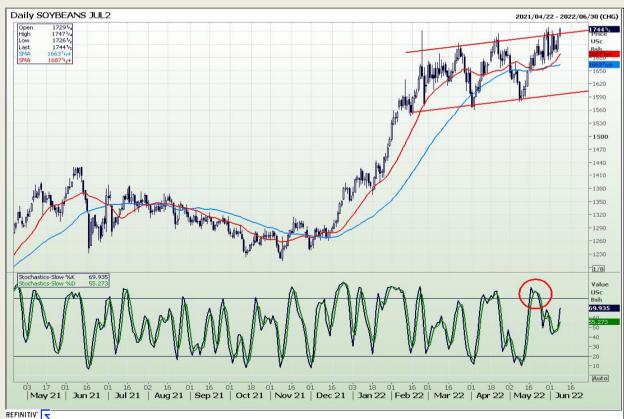

# **Technical Analysis**

Chicago Board of Trade - Soybeans

Market Report: 08 June 2022

3rd Floor, AFGRI Building 12 Byls Bridge Boulevard Highveld Extension 73