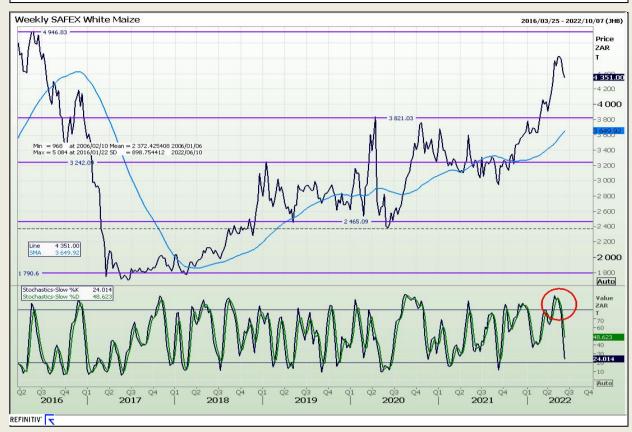

# **Technical Analysis**

South African Futures Exchange - Maize

Market Report: 08 June 2022

3rd Floor, AFGRI Building 12 Byls Bridge Boulevard Highveld Extension 73

# **Technical Analysis**

South African Futures Exchange - Maize

Market Report : 08 June 2022

3rd Floor, AFGRI Building 12 Byls Bridge Boulevard Highveld Extension 73