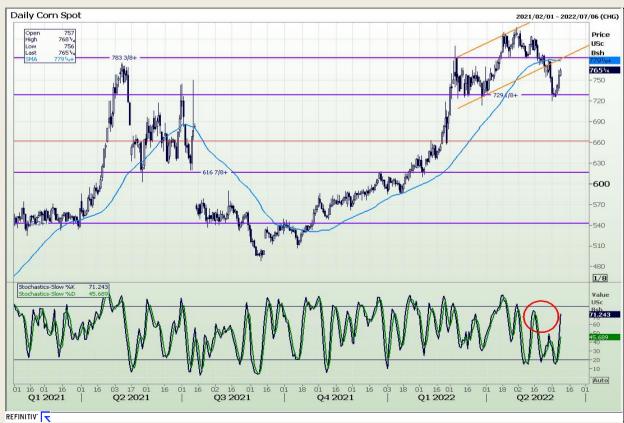

# **Technical Analysis**

Chicago Board of Trade - Corn

Market Report : 08 June 2022

3rd Floor, AFGRI Building 12 Byls Bridge Boulevard Highveld Extension 73