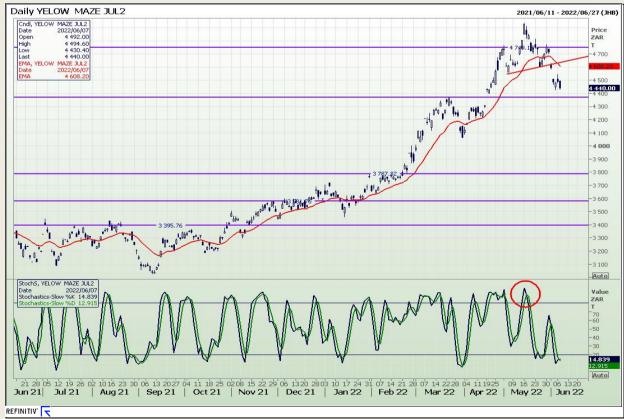

# **Technical Analysis**

South African Futures Exchange - Maize

Market Report: 08 June 2022

3rd Floor, AFGRI Building 12 Byls Bridge Boulevard Highveld Extension 73

# **Technical Analysis**

South African Futures Exchange - Maize

Market Report : 08 June 2022

3rd Floor, AFGRI Building 12 Byls Bridge Boulevard Highveld Extension 73