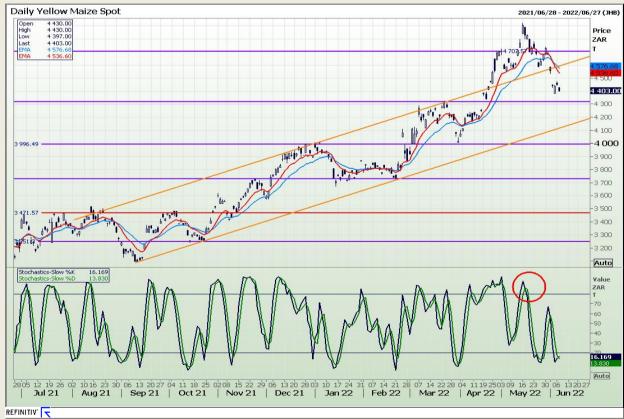

# **Technical Analysis**

South African Futures Exchange - Maize

Market Report : 08 June 2022

3rd Floor, AFGRI Building 12 Byls Bridge Boulevard Highveld Extension 73