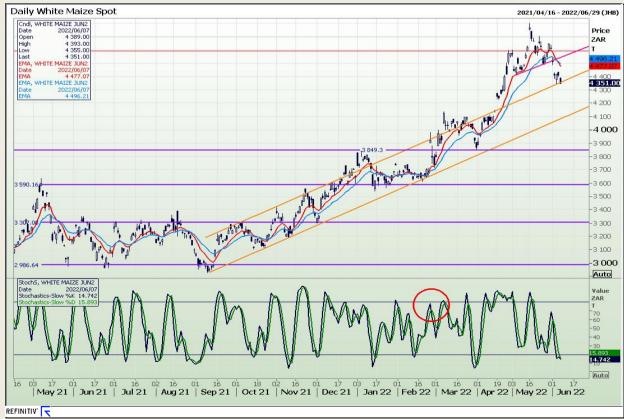

# **Technical Analysis**

South African Futures Exchange - Maize

Market Report: 08 June 2022

3rd Floor, AFGRI Building 12 Byls Bridge Boulevard Highveld Extension 73