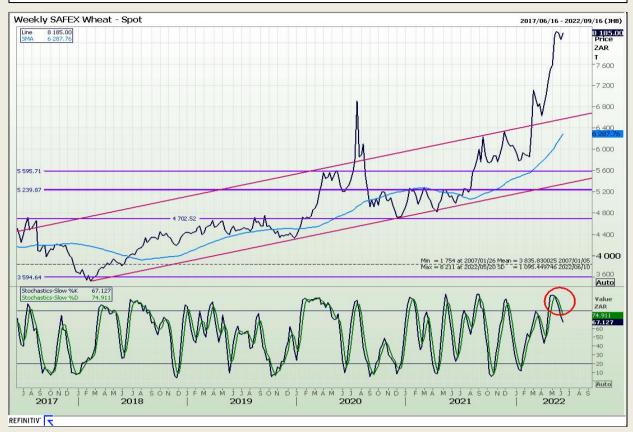

# **Technical Analysis**

South African Futures Exchange - Wheat

Market Report: 08 June 2022

3rd Floor, AFGRI Building 12 Byls Bridge Boulevard Highveld Extension 73