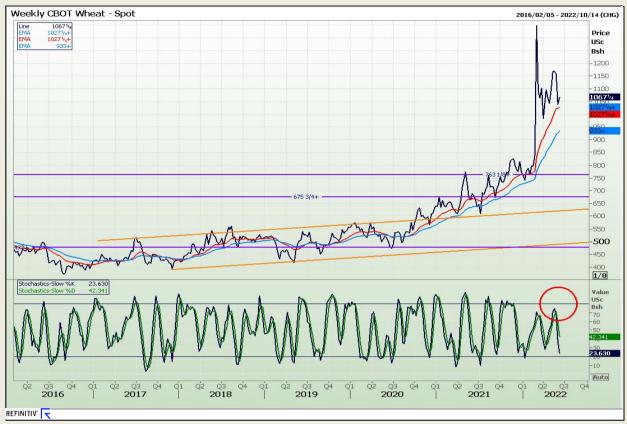

# **Technical Analysis**

Chicago Board of Trade and Kansas Board of Trade - Wheat

Market Report : 08 June 2022

3rd Floor, AFGRI Building 12 Byls Bridge Boulevard Highveld Extension 73

# **Technical Analysis**

Chicago Board of Trade and Kansas Board of Trade - Wheat

Market Report: 08 June 2022

3rd Floor, AFGRI Building 12 Byls Bridge Boulevard Highveld Extension 73