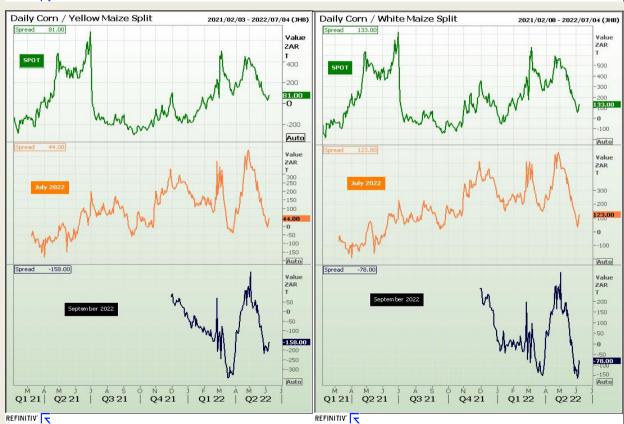

#### **CBOT / SAFEX Spreads**

Market Report : 08 June 2022

3rd Floor, AFGRI Building 12 Byls Bridge Boulevard Highveld Extension 73