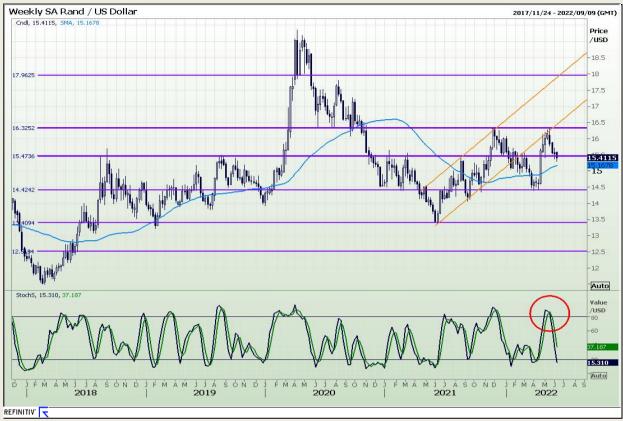

#### Rand / US Dollar

Market Report: 08 June 2022

3rd Floor, AFGRI Building 12 Byls Bridge Boulevard Highveld Extension 73