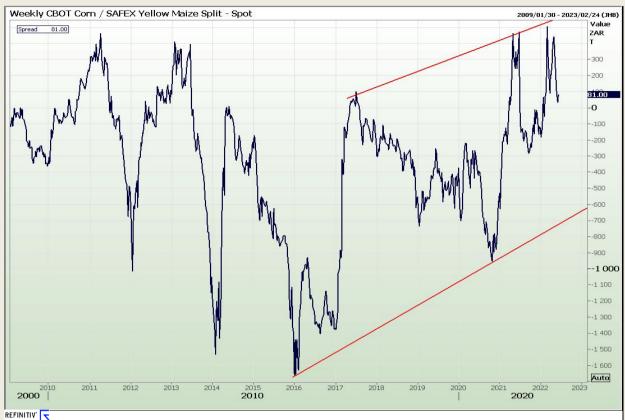

#### **CBOT / SAFEX Spreads**

Market Report : 08 June 2022

3rd Floor, AFGRI Building 12 Byls Bridge Boulevard Highveld Extension 73