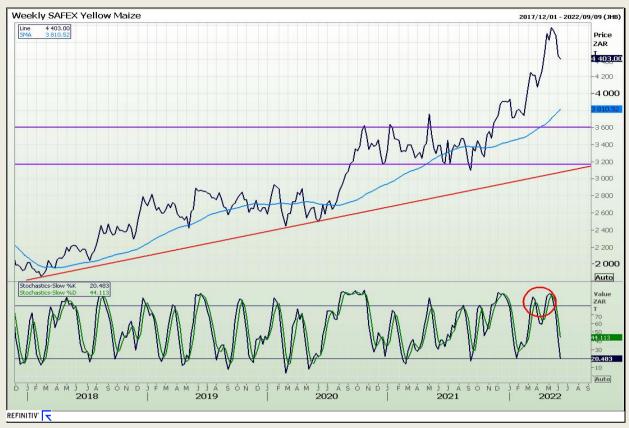

# **Technical Analysis**

South African Futures Exchange - Maize

Market Report: 08 June 2022

3rd Floor, AFGRI Building 12 Byls Bridge Boulevard Highveld Extension 73