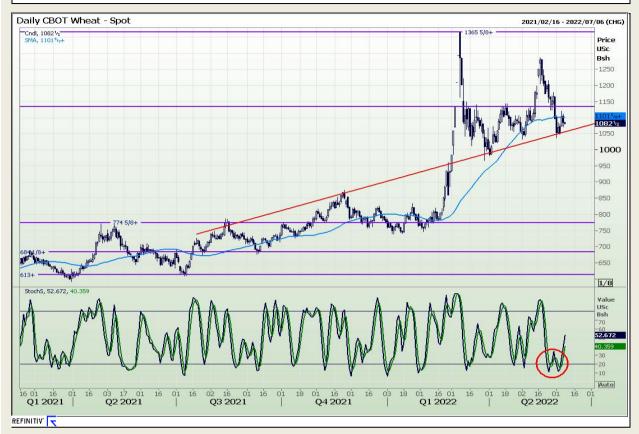

# **Technical Analysis**

Chicago Board of Trade and Kansas Board of Trade - Wheat

Market Report : 08 June 2022

3rd Floor, AFGRI Building 12 Byls Bridge Boulevard Highveld Extension 73

# **Technical Analysis**

Chicago Board of Trade and Kansas Board of Trade - Wheat

Market Report: 08 June 2022

3rd Floor, AFGRI Building 12 Byls Bridge Boulevard Highveld Extension 73