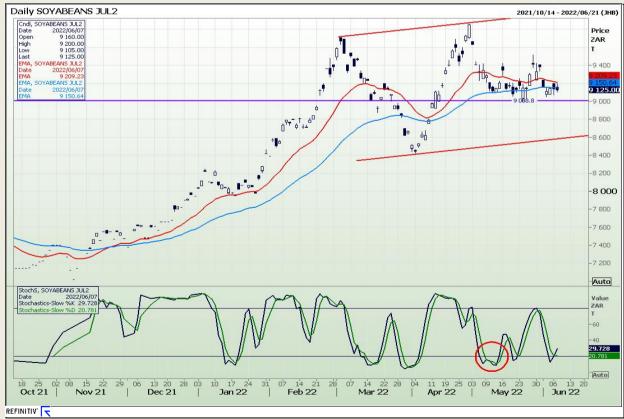

# **Technical Analysis**

**South African Futures Exchange - Soybeans** 

Market Report : 08 June 2022

3rd Floor, AFGRI Building 12 Byls Bridge Boulevard Highveld Extension 73