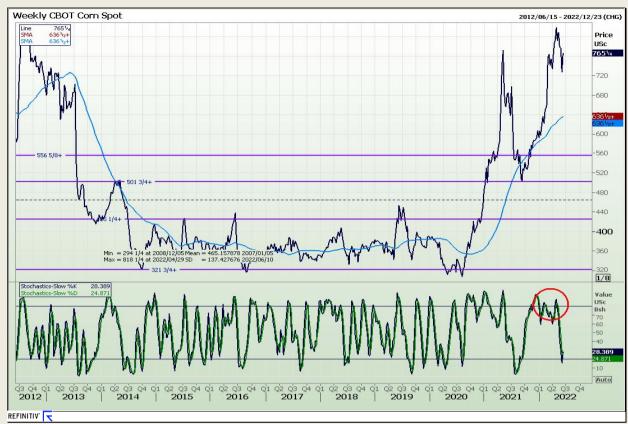

# **Technical Analysis**

Chicago Board of Trade - Corn

Market Report : 08 June 2022

3rd Floor, AFGRI Building 12 Byls Bridge Boulevard Highveld Extension 73