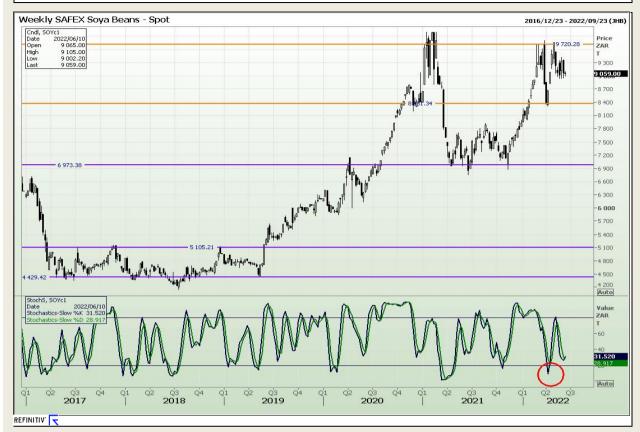

# **Technical Analysis**

**South African Futures Exchange - Soybeans** 

Market Report : 08 June 2022

3rd Floor, AFGRI Building 12 Byls Bridge Boulevard Highveld Extension 73