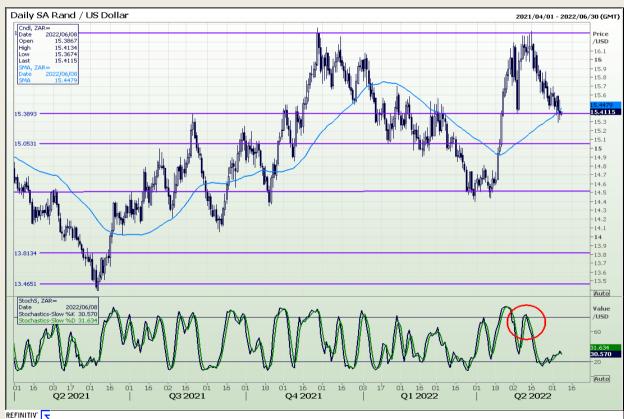

#### Rand / US Dollar

Market Report: 08 June 2022

3rd Floor, AFGRI Building 12 Byls Bridge Boulevard Highveld Extension 73