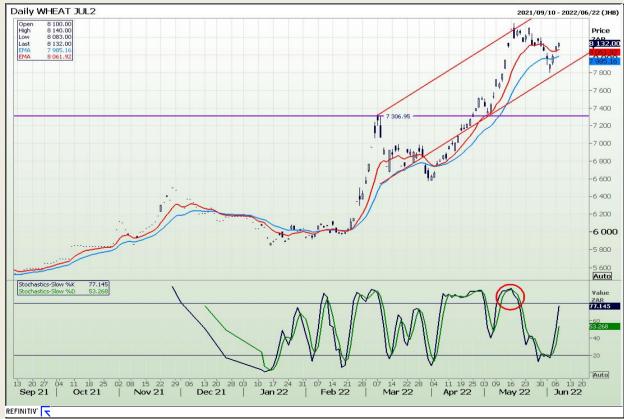

# **Technical Analysis**

South African Futures Exchange - Wheat

Market Report: 08 June 2022

3rd Floor, AFGRI Building 12 Byls Bridge Boulevard Highveld Extension 73