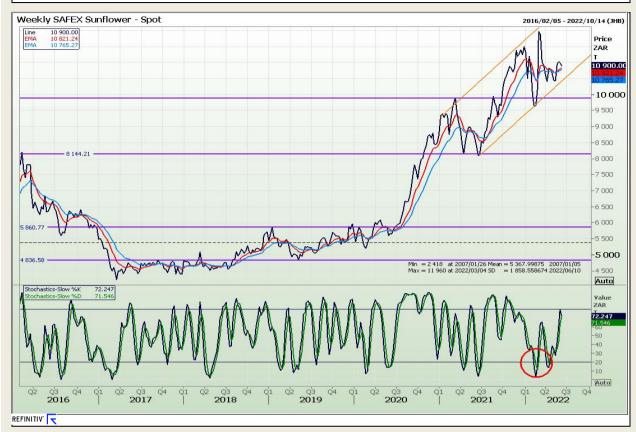

ion 73

# **Technical Analysis**

South African Futures Exchange - Wheat







Market Report: 08 June 2022

3rd Floor, AFGRI Building 12 Byls Bridge Boulevard Highveld Extension 73

# **Technical Analysis**

Chicago Board of Trade and Kansas Board of Trade - Wheat







Market Report: 08 June 2022

3rd Floor, AFGRI Building 12 Byls Bridge Boulevard Highveld Extension 73

# **Technical Analysis**

Chicago Board of Trade - Soybeans







Market Report: 08 June 2022

3rd Floor, AFGRI Building 12 Byls Bridge Boulevard Highveld Extension 73

# **Technical Analysis**

**South African Futures Exchange - Soybeans** 







Market Report : 08 June 2022

3rd Floor, AFGRI Building 12 Byls Bridge Boulevard Highveld Extension 73

# **Technical Analysis**

South African Futures Exchange - Sunflower