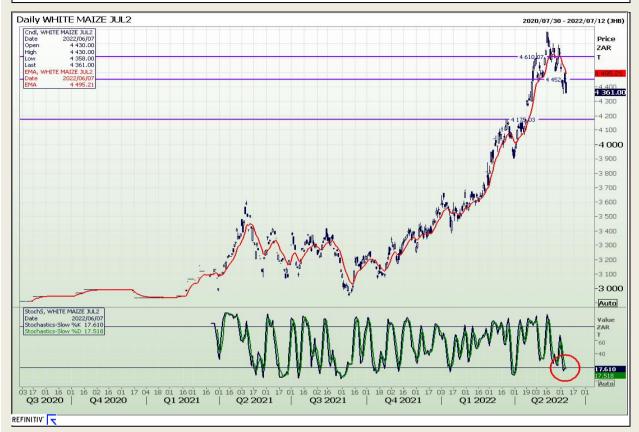

# **Technical Analysis**

South African Futures Exchange - Maize

Market Report: 08 June 2022

3rd Floor, AFGRI Building 12 Byls Bridge Boulevard Highveld Extension 73