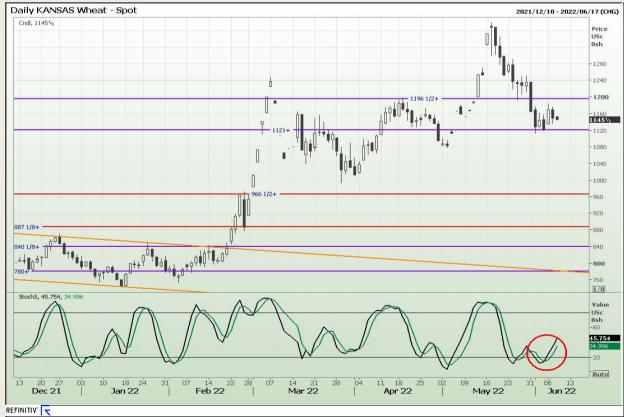

# **Technical Analysis**

Chicago Board of Trade and Kansas Board of Trade - Wheat

Market Report : 08 June 2022

3rd Floor, AFGRI Building 12 Byls Bridge Boulevard Highveld Extension 73

# **Technical Analysis**

Chicago Board of Trade and Kansas Board of Trade - Wheat

Market Report: 08 June 2022

3rd Floor, AFGRI Building 12 Byls Bridge Boulevard Highveld Extension 73