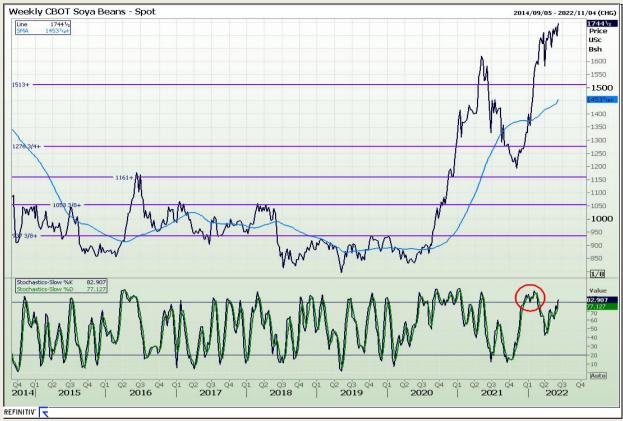

# **Technical Analysis**

Chicago Board of Trade - Soybeans

Market Report: 08 June 2022

3rd Floor, AFGRI Building 12 Byls Bridge Boulevard Highveld Extension 73