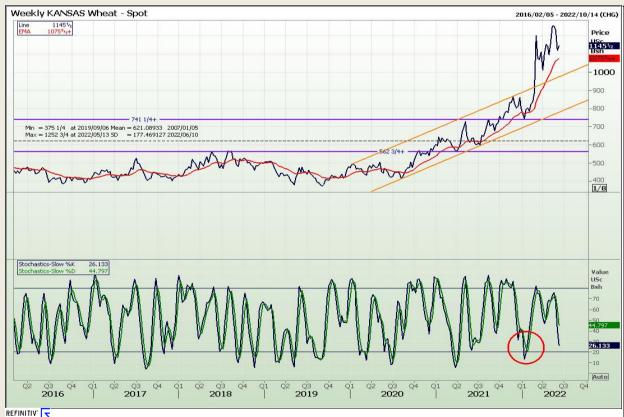

# **Technical Analysis**

Chicago Board of Trade and Kansas Board of Trade - Wheat

Market Report : 08 June 2022

3rd Floor, AFGRI Building 12 Byls Bridge Boulevard Highveld Extension 73

# **Technical Analysis**

Chicago Board of Trade and Kansas Board of Trade - Wheat

Market Report: 08 June 2022

3rd Floor, AFGRI Building 12 Byls Bridge Boulevard Highveld Extension 73