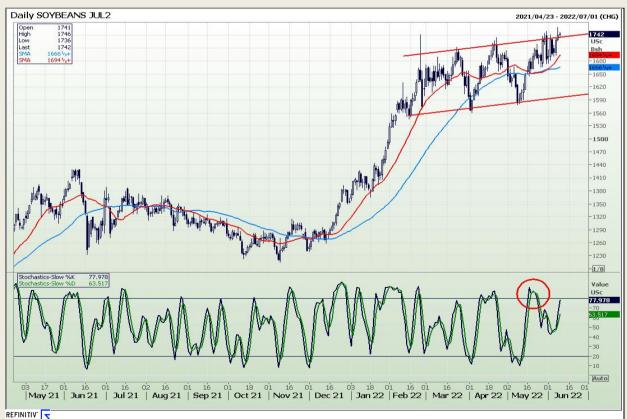

# **Technical Analysis**

Chicago Board of Trade - Soybeans

Market Report : 09 June 2022

3rd Floor, AFGRI Building 12 Byls Bridge Boulevard Highveld Extension 73