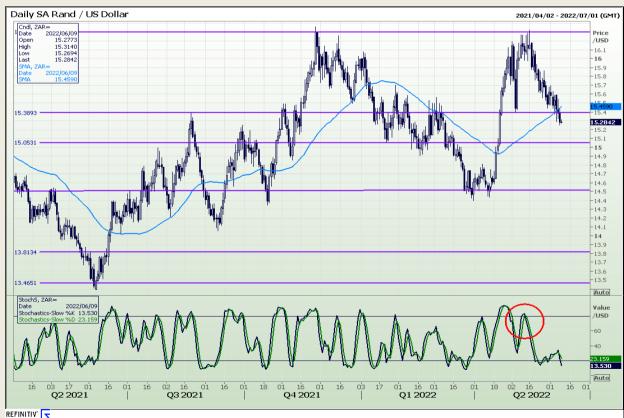

#### Rand / US Dollar

Market Report : 09 June 2022

3rd Floor, AFGRI Building 12 Byls Bridge Boulevard Highveld Extension 73