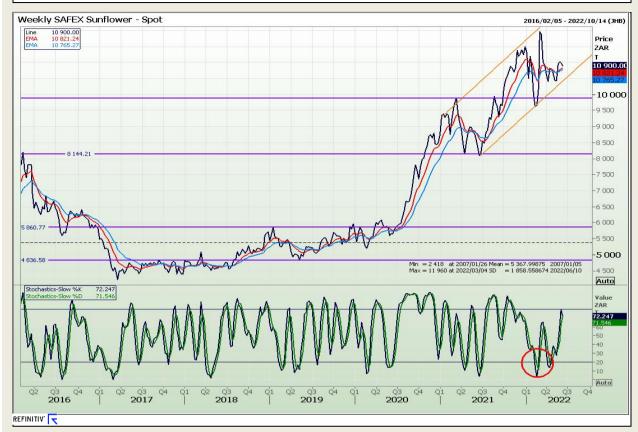

73

# **Technical Analysis**

South African Futures Exchange - Wheat







Market Report : 09 June 2022

3rd Floor, AFGRI Building 12 Byls Bridge Boulevard Highveld Extension 73

# **Technical Analysis**

Chicago Board of Trade and Kansas Board of Trade - Wheat







Market Report : 09 June 2022

3rd Floor, AFGRI Building 12 Byls Bridge Boulevard Highveld Extension 73

# **Technical Analysis**

Chicago Board of Trade - Soybeans







Market Report : 09 June 2022

3rd Floor, AFGRI Building 12 Byls Bridge Boulevard Highveld Extension 73

# **Technical Analysis**

**South African Futures Exchange - Soybeans** 







Market Report : 09 June 2022

3rd Floor, AFGRI Building 12 Byls Bridge Boulevard Highveld Extension 73

# **Technical Analysis**

South African Futures Exchange - Sunflower