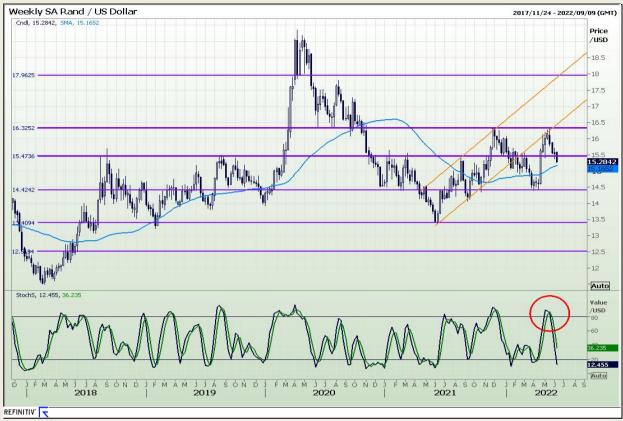

#### Rand / US Dollar

Market Report : 09 June 2022

3rd Floor, AFGRI Building 12 Byls Bridge Boulevard Highveld Extension 73