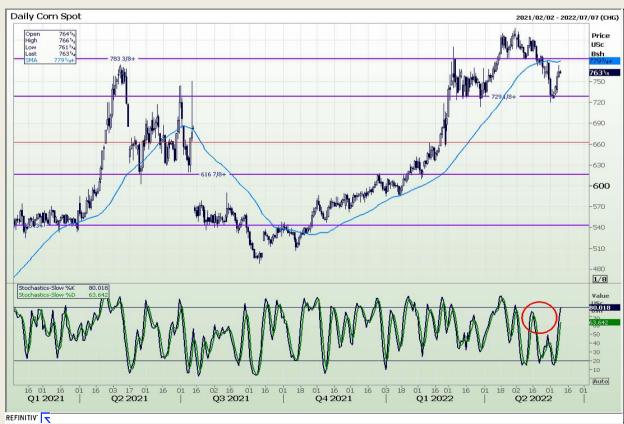

# **Technical Analysis**

Chicago Board of Trade - Corn

Market Report : 09 June 2022

3rd Floor, AFGRI Building 12 Byls Bridge Boulevard Highveld Extension 73