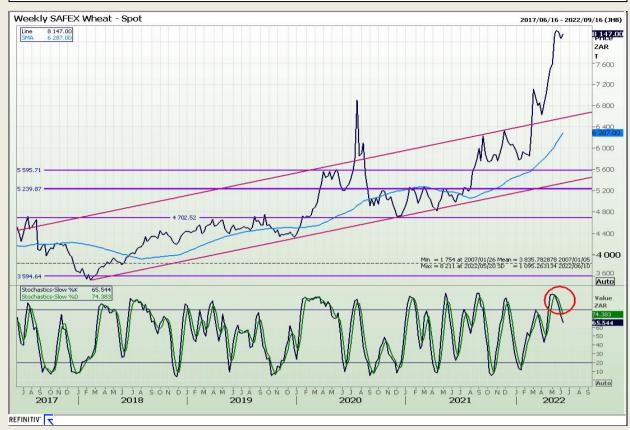

# **Technical Analysis**

South African Futures Exchange - Wheat

Market Report : 09 June 2022

3rd Floor, AFGRI Building 12 Byls Bridge Boulevard Highveld Extension 73