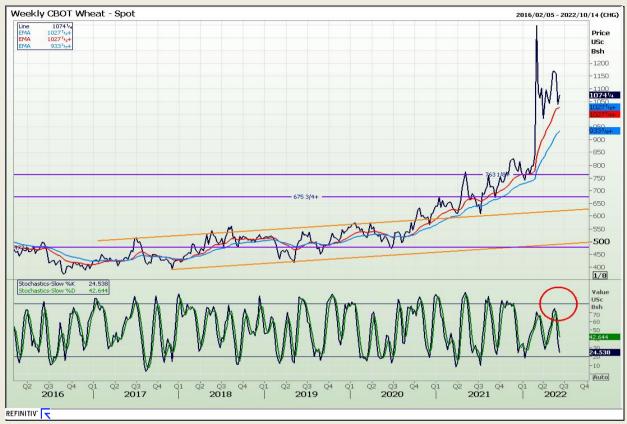

# **Technical Analysis**

Chicago Board of Trade and Kansas Board of Trade - Wheat

Market Report : 09 June 2022

3rd Floor, AFGRI Building 12 Byls Bridge Boulevard Highveld Extension 73