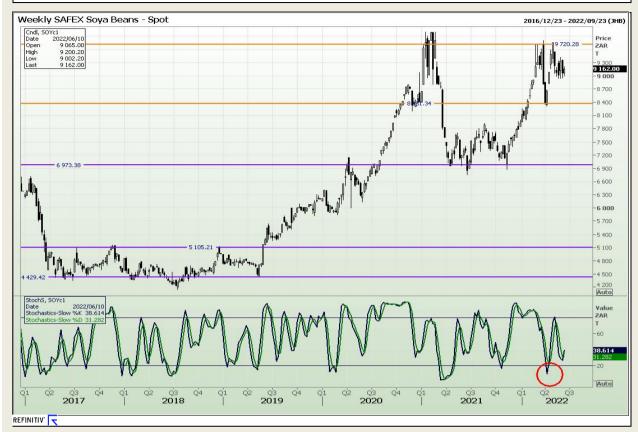

# **Technical Analysis**

**South African Futures Exchange - Soybeans** 

Market Report : 09 June 2022

3rd Floor, AFGRI Building 12 Byls Bridge Boulevard Highveld Extension 73