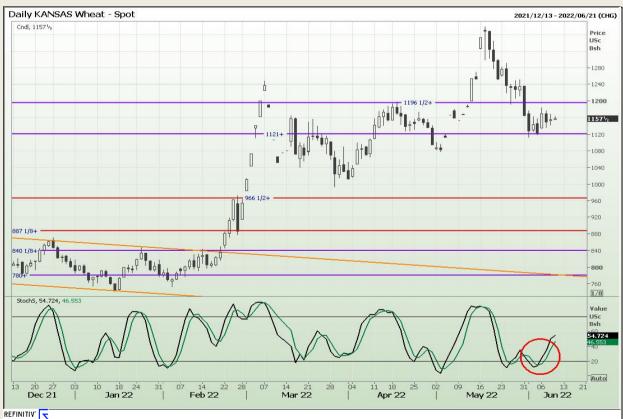

# **Technical Analysis**

Chicago Board of Trade and Kansas Board of Trade - Wheat

Market Report : 09 June 2022

3rd Floor, AFGRI Building 12 Byls Bridge Boulevard Highveld Extension 73