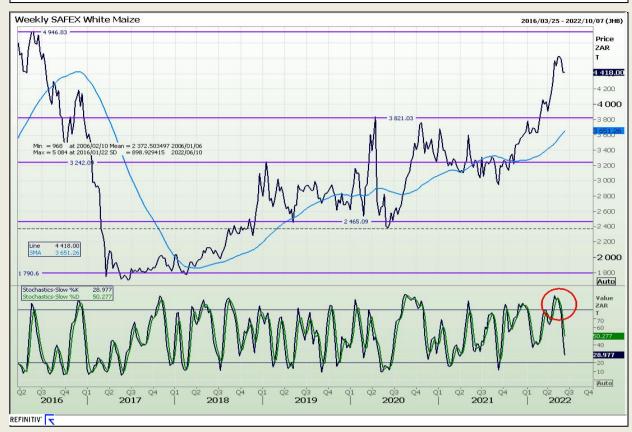

# **Technical Analysis**

South African Futures Exchange - Maize

Market Report : 09 June 2022

3rd Floor, AFGRI Building 12 Byls Bridge Boulevard Highveld Extension 73

# **Technical Analysis**

South African Futures Exchange - Maize

Market Report: 09 June 2022

3rd Floor, AFGRI Building 12 Byls Bridge Boulevard Highveld Extension 73