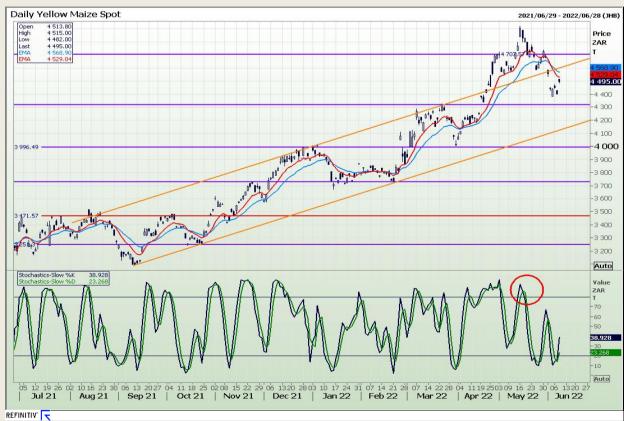

# **Technical Analysis**

South African Futures Exchange - Maize

Market Report: 09 June 2022

3rd Floor, AFGRI Building 12 Byls Bridge Boulevard Highveld Extension 73