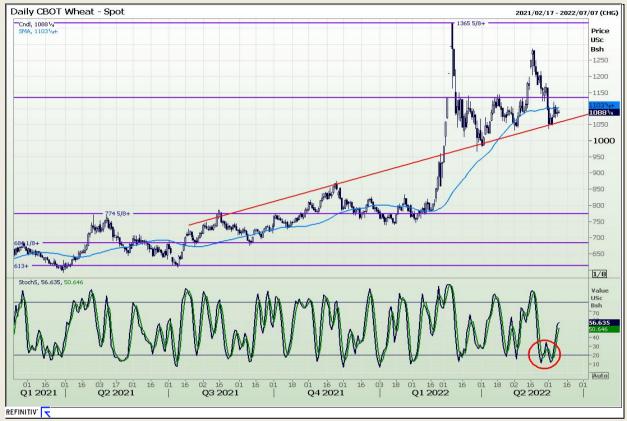

# **Technical Analysis**

Chicago Board of Trade and Kansas Board of Trade - Wheat

Market Report : 09 June 2022

3rd Floor, AFGRI Building 12 Byls Bridge Boulevard Highveld Extension 73