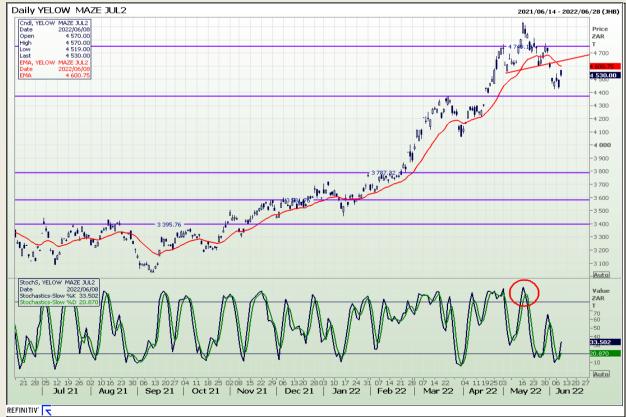

# **Technical Analysis**

South African Futures Exchange - Maize

Market Report : 09 June 2022

3rd Floor, AFGRI Building 12 Byls Bridge Boulevard Highveld Extension 73