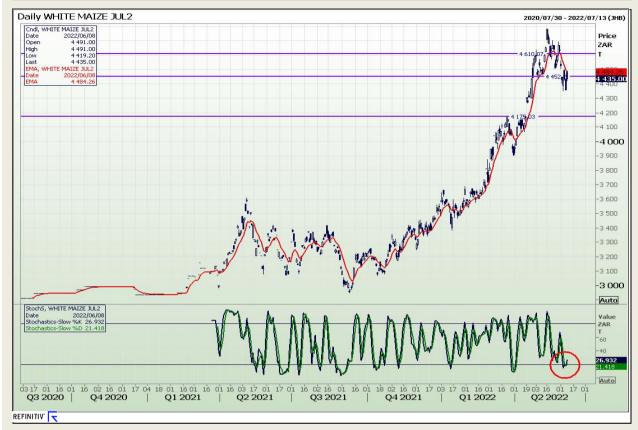

# **Technical Analysis**

South African Futures Exchange - Maize

Market Report : 09 June 2022

3rd Floor, AFGRI Building 12 Byls Bridge Boulevard Highveld Extension 73