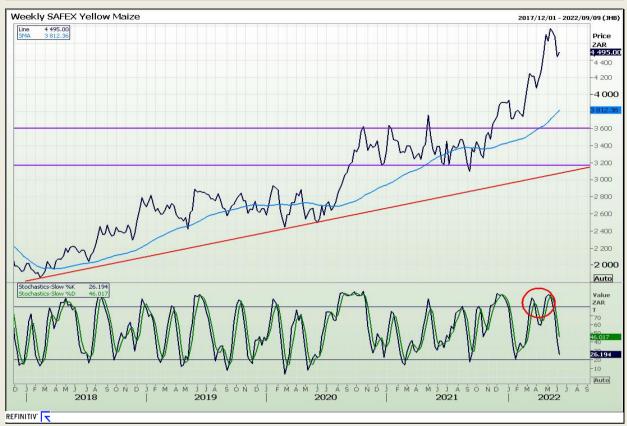

# **Technical Analysis**

South African Futures Exchange - Maize

Market Report : 09 June 2022

3rd Floor, AFGRI Building 12 Byls Bridge Boulevard Highveld Extension 73