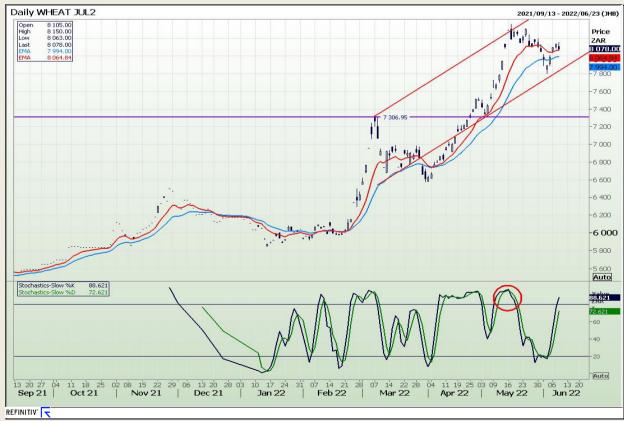

# **Technical Analysis**

South African Futures Exchange - Wheat

Market Report : 09 June 2022

3rd Floor, AFGRI Building 12 Byls Bridge Boulevard Highveld Extension 73