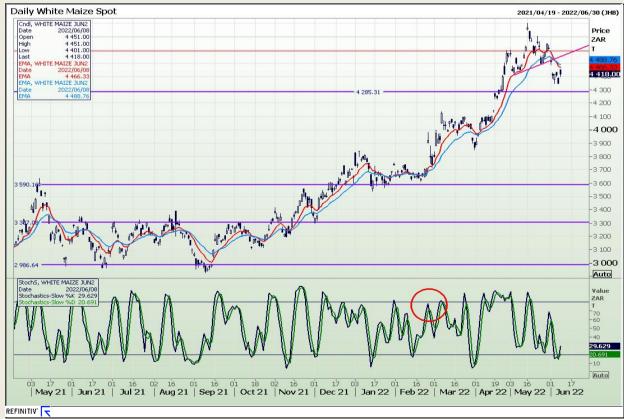

# **Technical Analysis**

South African Futures Exchange - Maize

Market Report : 09 June 2022

3rd Floor, AFGRI Building 12 Byls Bridge Boulevard Highveld Extension 73

# **Technical Analysis**

South African Futures Exchange - Maize

Market Report: 09 June 2022

3rd Floor, AFGRI Building 12 Byls Bridge Boulevard Highveld Extension 73