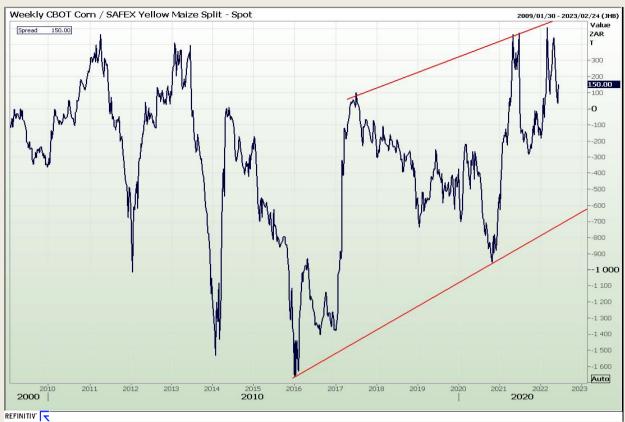

#### **CBOT / SAFEX Spreads**

Market Report : 09 June 2022

3rd Floor, AFGRI Building 12 Byls Bridge Boulevard Highveld Extension 73