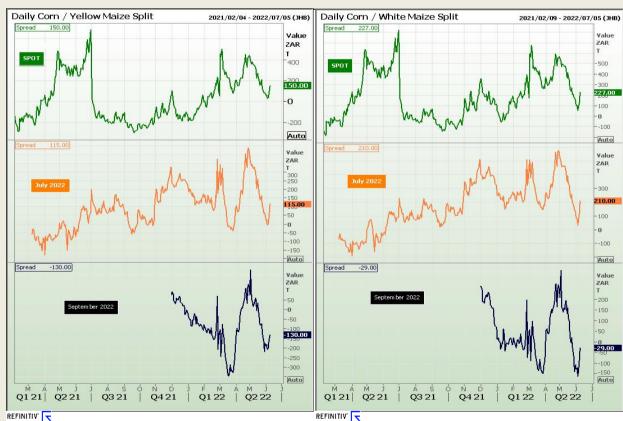

#### **CBOT / SAFEX Spreads**

Market Report : 09 June 2022

3rd Floor, AFGRI Building 12 Byls Bridge Boulevard Highveld Extension 73