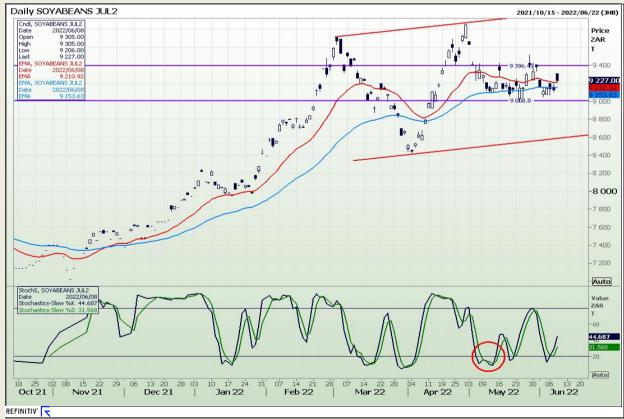

# **Technical Analysis**

**South African Futures Exchange - Soybeans** 

Market Report : 09 June 2022

3rd Floor, AFGRI Building 12 Byls Bridge Boulevard Highveld Extension 73