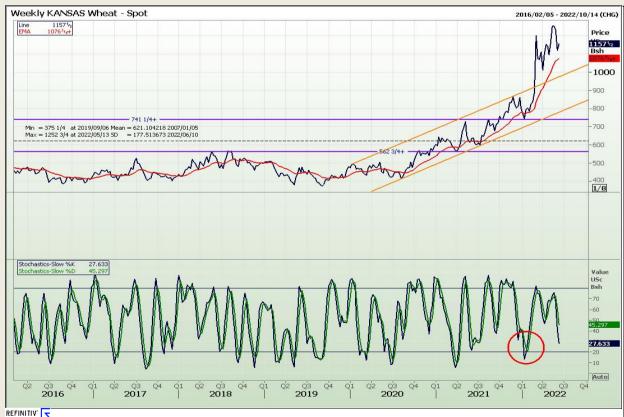

# **Technical Analysis**

Chicago Board of Trade and Kansas Board of Trade - Wheat

Market Report : 09 June 2022

3rd Floor, AFGRI Building 12 Byls Bridge Boulevard Highveld Extension 73