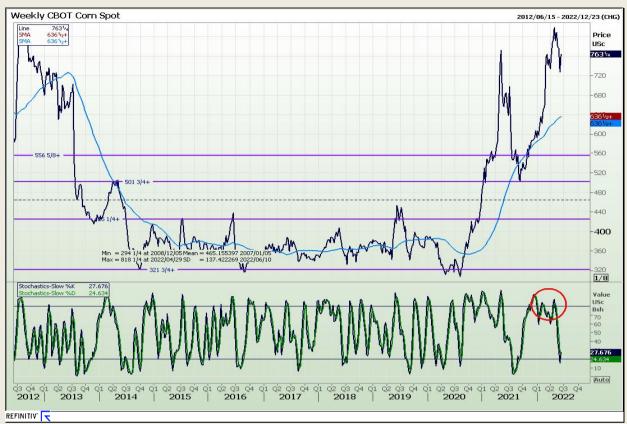

# **Technical Analysis**

Chicago Board of Trade - Corn

Market Report : 09 June 2022

3rd Floor, AFGRI Building 12 Byls Bridge Boulevard Highveld Extension 73