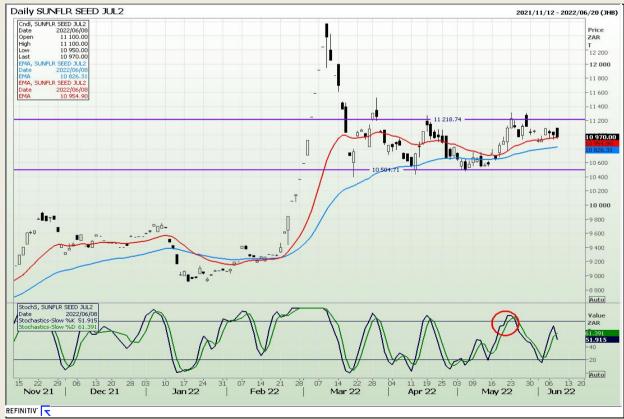

3

# **Technical Analysis**

South African Futures Exchange - Wheat







Market Report : 09 June 2022

3rd Floor, AFGRI Building 12 Byls Bridge Boulevard Highveld Extension 73

# **Technical Analysis**

Chicago Board of Trade and Kansas Board of Trade - Wheat







Market Report : 09 June 2022

3rd Floor, AFGRI Building 12 Byls Bridge Boulevard Highveld Extension 73

# **Technical Analysis**

Chicago Board of Trade - Soybeans







Market Report : 09 June 2022

3rd Floor, AFGRI Building 12 Byls Bridge Boulevard Highveld Extension 73

# **Technical Analysis**

**South African Futures Exchange - Soybeans** 







Market Report : 09 June 2022

3rd Floor, AFGRI Building 12 Byls Bridge Boulevard Highveld Extension 73

# **Technical Analysis**

South African Futures Exchange - Sunflower