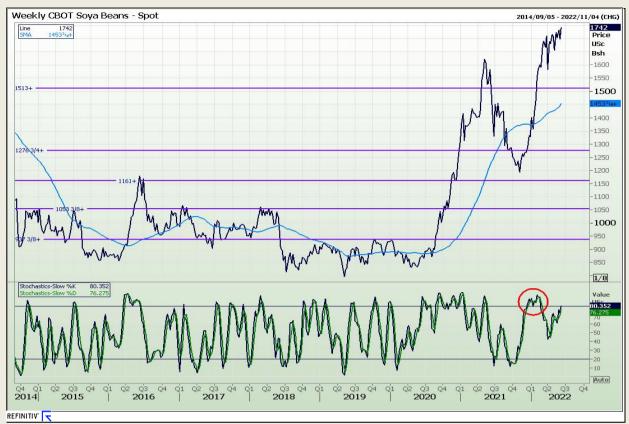

# **Technical Analysis**

Chicago Board of Trade - Soybeans

Market Report : 09 June 2022

3rd Floor, AFGRI Building 12 Byls Bridge Boulevard Highveld Extension 73