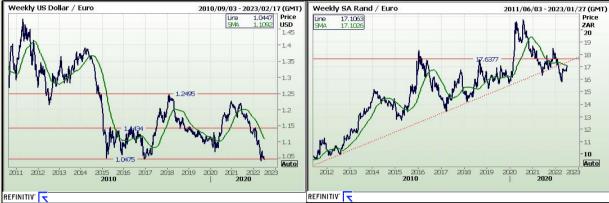

#### Currencies

| Currency           | Bid -<br>Yesterday<br>12pm | Current Bid | Value<br>Change | % Change |
|--------------------|----------------------------|-------------|-----------------|----------|
| USDollar/Rand      | 16.2558                    | 16.3731     | 0.1173          | 0.72%    |
| Euro/Rand          | 16.9530                    | 17.1066     | 0.1536          | 0.91%    |
| GBPound/Rand       | 19.7175                    | 19.8298     | 0.1123          | 0.57%    |
| AusDollar/Rand     | 11.1954                    | 11.1723     | -0.0231         | -0.21%   |
| Euro/USDollar      | 1.0428                     | 1.0449      | 0.0021          | 0.20%    |
| GBPound/USDollar   | 1.2135                     | 1.2114      | -0.0021         | -0.17%   |
| AusDollar/USDollar | 0.6887                     | 0.6823      | -0.0064         | -0.93%   |
| JpyYen/USDollar    | 136.2500                   | 135.0900    | -1.1600         | -0.85%   |