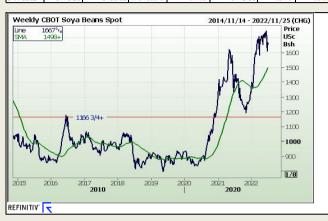

#### Chicago Board of Trade

|          | CBOT Sovbean Seed |                              |            |                                     |                      |                                          |                                  |  |  |  |  |  |
|----------|-------------------|------------------------------|------------|-------------------------------------|----------------------|------------------------------------------|----------------------------------|--|--|--|--|--|
| Month    | Yesterday<br>12pm | Main Session<br>Close Change |            | Main Session<br>Change from<br>12pm | Current<br>Overnight | Overnight<br>Change from<br>Main Session | Overnight<br>Change from<br>12pm |  |  |  |  |  |
| JUL 2022 | 1672.75           | 1675.00                      | The record | 2.25                                | 902.00               | -773.00                                  | -770.75                          |  |  |  |  |  |
| AUG 2022 | 1568.75           | 1560.50                      | The record | -8.25                               | 1551.25              | -9.25                                    | -17.50                           |  |  |  |  |  |
| SEP 2022 | 1486.25           | 1475.50                      | The record | -10.75                              | 1463.75              | -11.75                                   | -22.50                           |  |  |  |  |  |
| NOV 2022 | 1473.00           | 1458.00                      | The record | -15.00                              | 1444.25              | -13.75                                   | -28.75                           |  |  |  |  |  |
| JAN 2023 | 1476.50           | 1462.25                      | The record | -14.25                              | 1448.50              | -13.75                                   | -28.00                           |  |  |  |  |  |

| C        | BOT Soybean Me        | al                   | C        | BOT Soybean O            | OI                   |
|----------|-----------------------|----------------------|----------|--------------------------|----------------------|
| Month    | Main Session<br>Close | Current<br>Overnight | Month    | Main<br>Session<br>Close | Current<br>Overnight |
| IUL 2012 | 469.9                 | 466.20               | JUL 2012 | 69.93                    | 69.6                 |
| AUG 2012 | 435.5                 | 432.20               | AUG 2012 | 67.01                    | 65.6                 |
| SEP 2012 | 416.1                 | 412.90               | SEP 2012 | 65.68                    | 64.3                 |
| OCT 2012 | 405.7                 | 401.80               | OCT 2012 | 64.81                    | 63.5                 |
| DEC 2012 | 406.7                 | 403.00               | DEC 2012 | 64.46                    | 63.2                 |

higher to \$16.75, while August futures dropped 7.75 cents to \$15.6375. Sovbean basis bids were steady to soft in the central U.S. on Thursday after falling 2 to 7 cents

ower across four Midwestern locations today.

Estimated sovbean plantings are 1% higher from a year ago, with 88.3 million acres this season Analysts were much more bullish in their expectations, offering an average trade guess of 90.446 million acres prior to today's report. USDA's March estimates were also more aggressive, when the agency pegged the 2022 footprint at 90.955 million acres.

Soybean stocks as of June 1, 2022 climbed 26% higher from a year ago, to 971 million bushels. That was slightly above the average trade guess of 965 million bushels. Disappearance between March and May reached 960 million bushels, which was up 21% from the same period last year. Old crop soybean sales slumped to a marketing-year low last week, with net reductions of 4.4 nillion bushels. New crop sales contributed 4.7 million bushels, leaving a net positive of only around 300.000 bushels. That was on the very low end of trade estimates, which ranged between zero and 29.4 million bushels. Cumulative totals for the 2021/22 marketing year are still moderately below last year's pace, with 1.901 billion bushels.