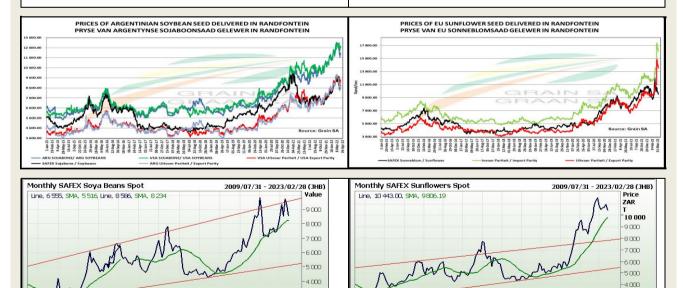

#### South African Futures Exchange

| Soybean Future |   |          |       |                  |              | Sunflower Seeds Future |          |             |       |                                                                                                                                                                                                                                                                                                                                                                                                                                                                                                                                                                                                                                                                                                                                                                                                                                                                                                                                                                                                                                                                                                                                                                                                                                                                                                                                                                                                                                                                                                                                                                                                                                                                                                                                                                                                                                                                                                                                                                                                                                                                                                                                |
|----------------|---|----------|-------|------------------|--------------|------------------------|----------|-------------|-------|--------------------------------------------------------------------------------------------------------------------------------------------------------------------------------------------------------------------------------------------------------------------------------------------------------------------------------------------------------------------------------------------------------------------------------------------------------------------------------------------------------------------------------------------------------------------------------------------------------------------------------------------------------------------------------------------------------------------------------------------------------------------------------------------------------------------------------------------------------------------------------------------------------------------------------------------------------------------------------------------------------------------------------------------------------------------------------------------------------------------------------------------------------------------------------------------------------------------------------------------------------------------------------------------------------------------------------------------------------------------------------------------------------------------------------------------------------------------------------------------------------------------------------------------------------------------------------------------------------------------------------------------------------------------------------------------------------------------------------------------------------------------------------------------------------------------------------------------------------------------------------------------------------------------------------------------------------------------------------------------------------------------------------------------------------------------------------------------------------------------------------|
|                |   | мтм      | Vols  | Parity<br>Change | Market Price |                        |          | МТМ         | Vols  |                                                                                                                                                                                                                                                                                                                                                                                                                                                                                                                                                                                                                                                                                                                                                                                                                                                                                                                                                                                                                                                                                                                                                                                                                                                                                                                                                                                                                                                                                                                                                                                                                                                                                                                                                                                                                                                                                                                                                                                                                                                                                                                                |
| Jul 2022       | R | 8 586.00 | 23%   | R -4 564.80      | R 4 021.20   | 1                      | Jul 2022 | R 10 443.00 | 24.5% |                                                                                                                                                                                                                                                                                                                                                                                                                                                                                                                                                                                                                                                                                                                                                                                                                                                                                                                                                                                                                                                                                                                                                                                                                                                                                                                                                                                                                                                                                                                                                                                                                                                                                                                                                                                                                                                                                                                                                                                                                                                                                                                                |
| Sep 2022       | R | 8 731.00 | 19%   | R -71.30         | R 8 659.70   | 9                      | Sep 2022 | R 10 600.00 | 23.5% |                                                                                                                                                                                                                                                                                                                                                                                                                                                                                                                                                                                                                                                                                                                                                                                                                                                                                                                                                                                                                                                                                                                                                                                                                                                                                                                                                                                                                                                                                                                                                                                                                                                                                                                                                                                                                                                                                                                                                                                                                                                                                                                                |
| Dec 2022       | R | 8 886.00 | 18.5% |                  | R 8886.00    | 1                      | Dec 2022 | R 10 797.00 | 24%   | Andre Andre Andre                                                                                                                                                                                                                                                                                                                                                                                                                                                                                                                                                                                                                                                                                                                                                                                                                                                                                                                                                                                                                                                                                                                                                                                                                                                                                                                                                                                                                                                                                                                                                                                                                                                                                                                                                                                                                                                                                                                                                                                                                                                                                                              |
| Mar 2023       | R | 8 880.00 | 0%    |                  | R 8 880.00   | 1                      | Mar 2023 | R 10 722.00 | 0%    | Service                                                                                                                                                                                                                                                                                                                                                                                                                                                                                                                                                                                                                                                                                                                                                                                                                                                                                                                                                                                                                                                                                                                                                                                                                                                                                                                                                                                                                                                                                                                                                                                                                                                                                                                                                                                                                                                                                                                                                                                                                                                                                                                        |
| May 2023       | R | 8 440.00 | 18%   |                  | R 8 440.00   | 1                      | May 2023 | R 10 020.00 | 0%    | A CONTRACTOR OF A CONTRACTOR OFTA CONTRACTOR O |
| Jul 2023       |   |          |       |                  |              | J                      | Jul 2023 |             |       |                                                                                                                                                                                                                                                                                                                                                                                                                                                                                                                                                                                                                                                                                                                                                                                                                                                                                                                                                                                                                                                                                                                                                                                                                                                                                                                                                                                                                                                                                                                                                                                                                                                                                                                                                                                                                                                                                                                                                                                                                                                                                                                                |
| Sep 2023       |   |          |       |                  |              | 9                      | Sep 2023 |             |       |                                                                                                                                                                                                                                                                                                                                                                                                                                                                                                                                                                                                                                                                                                                                                                                                                                                                                                                                                                                                                                                                                                                                                                                                                                                                                                                                                                                                                                                                                                                                                                                                                                                                                                                                                                                                                                                                                                                                                                                                                                                                                                                                |

The local Soya market traded lower vesterday. The Jul'22 Soya contract ended R29.00 down and The local Suns market closed lower vesterday. The Jul'22 Suns contract closed R87.00 down Sep'22 Soya closed R36.00 lower. The parity move for the Jul'22 Soya contract for yesterday was and Sep'22 Suns closed R80.00 lower R49.00 positive