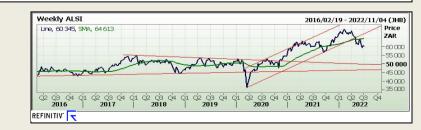

0.00%

0.00%

0.88

0.00%

0.00%

Current Bio

60109.04

60345.00

3818.83

7312.3

5922.86

12783.77

21996.8

JSE TOP 40

S&P 500

Hang Seng

ALSI

FTSE

CAC

DAX

way, with bullion's outlook clouded by top central banks adopting aggressive tactics against stubborn inflation ipot gold was flat at \$1,817.07/oz by 3.39am GMT. US gold futures edged up 0.1% to \$1,819.70. Gold prices, set to drop for a third straight month nave fallen about 6.2% this quarter.