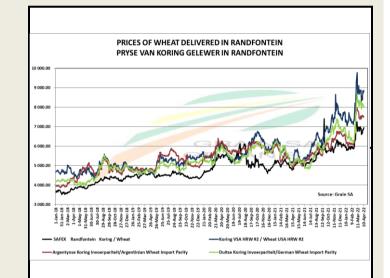

### Wheat Market

Chicago Board of Trade and Kansas Board of Trade

|          | CBOT Wheat        |                       |                        |                                     |                      |                                          |                                  |          | KBOT Wheat        |                       |                        |                                     |                      |                                          |                                  |
|----------|-------------------|-----------------------|------------------------|-------------------------------------|----------------------|------------------------------------------|----------------------------------|----------|-------------------|-----------------------|------------------------|-------------------------------------|----------------------|------------------------------------------|----------------------------------|
| Month    | Yesterday<br>12pm | Main Session<br>Close | Main Session<br>Change | Main Session<br>Change from<br>12pm | Current<br>Overnight | Overnight<br>Change from<br>Main Session | Overnight<br>Change from<br>12pm | Month    | Yesterday<br>12pm | Main Session<br>Close | Main Session<br>Change | Main Session<br>Change from<br>12pm | Current<br>Overnight | Overnight<br>Change from<br>Main Session | Overnight<br>Change from<br>12pm |
| JUL 2022 | 938.00            | 868.75                | The record c           | -69.25                              | 878.00               | 9.25                                     | -60.00                           | JUL 2012 | 985.00            | 948.75                | The record             | -36.25                              | 954.75               | 6.00                                     | -30.25                           |
| SEP 2022 | 932.00            | 884.00                | The record c           | -48.00                              | 887.75               | 3.75                                     | -44.25                           | SEP 2012 | 998.75            | 951.75                | The record             | -47.00                              | 955.75               | 4.00                                     | -43.00                           |
| DEC 2022 | 966.25            | 900.50                | The record c           | -65.75                              | 904.50               | 4.00                                     | -61.75                           | DEC 2012 | 1006.00           | 960.75                | The record             | -45.25                              | 964.25               | 3.50                                     | -41.75                           |
| MAR 2023 | 957.75            | 911.00                | The record c           | -46.75                              | 915.50               | 4.50                                     | -42.25                           | MAR 2013 | 1012.75           | 966.75                | The record             | -46.00                              | 970.25               | 3.50                                     | -42.50                           |
| MAY 2023 | 975.25            | 915.75                | The record c           | -59.50                              | 529.00               | -386.75                                  | -446.25                          | MAY 2013 | 1018.00           | 962.50                | The record             | -55.50                              | 963.25               | 0.75                                     | -54.75                           |

| 8.00<br>5.00<br>0.00<br>5.00 | 17%<br>20.5%<br>18.5%<br>0% | R<br>R | -320.54<br>-226.04<br>-329.85<br>-212.90 | R 7 227.46<br>R 7 238.96<br>R 6 710.15<br>R 6 892.10 |
|------------------------------|-----------------------------|--------|------------------------------------------|------------------------------------------------------|
| 5.00<br>0.00                 | 20.5%<br>18.5%              | R<br>R | -226.04<br>-329.85                       | R 7238.96<br>R 6710.15                               |
| 0.00                         | 18.5%                       | R      | -329.85                                  | R 6 710.15                                           |
|                              |                             | _      |                                          |                                                      |
| 5.00                         | 0%                          | R      | -212.90                                  | R 6892.10                                            |
|                              |                             |        |                                          |                                                      |
|                              |                             |        |                                          |                                                      |
|                              |                             |        |                                          |                                                      |
|                              |                             |        |                                          |                                                      |
|                              |                             |        |                                          |                                                      |
|                              |                             |        |                                          |                                                      |
|                              |                             |        |                                          |                                                      |
|                              |                             |        |                                          |                                                      |
|                              |                             |        |                                          |                                                      |
|                              |                             |        |                                          |                                                      |
|                              |                             |        |                                          |                                                      |
|                              |                             |        |                                          |                                                      |
|                              |                             |        |                                          |                                                      |

Monthly SAFEX Wheat Spot 1998/09/30 - 2023/09/30 (JHB) 5 365.48 7 548.00 ZAR . 7 000 6 500 6000 5 500 -5 000 4 500 4 000 3500 3 000 2 500 2000 1500 1000 Auto 2000 1990 | zóce 2004 2006 2000 2008 2012 2010 2014 2016 2010 2018 2020 2022

The local Weat market closed mixed yesterday. The Jul'22 Weat contract closed unchanged while Sep'22 Weat closed R15.00 higher. The parity move for the Jul'22 Weat contract for yesterday was R216.00 negative.