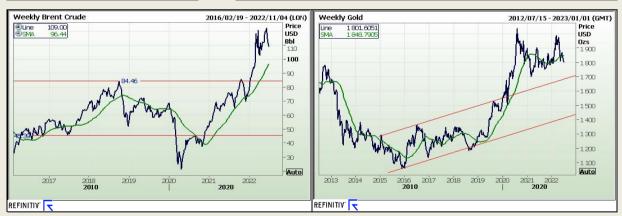

#### Commodities

|           | Last    | Value<br>Change | % Change |
|-----------|---------|-----------------|----------|
| Platinum  | 891.94  | -1.91           | -0.21%   |
| Gold      | 1801.85 | -5.04           | -0.28%   |
| Silver    | 20.05   | -0.20           | -0.98%   |
| Copper    | 3.63    | -0.09           | -2.34%   |
| Gasoil    | 1178.00 | 18.00           | 1.53%    |
| Brent Oil | 109.01  | -0.02           | -0.02%   |

ALSI

FTSE

CAC

DAX

way, with bullion's outlook clouded by top central banks adopting aggressive tactics against stubborn inflation ipot gold was flat at \$1,817.07/oz by 3.39am GMT. US gold futures edged up 0.1% to \$1,819.70. Gold prices, set to drop for a third straight month nave fallen about 6.2% this quarter.

BDLive - Gold was mostly quiet on Thursday, but faced its worst quarter since early 2021, as a remarkable showing from the dollar kept investors

A combination of rising yields and the US dollar have played their part in gold's underperformance, City Index senior market analyst Matt Simpson said, but noted that gold priced in other currencies hadn't performed too badly. The US dollar hovered near recent two-decade peaks, and could ecord its best quarter in over five years, making gold more expensive for buyers holding other currencies.