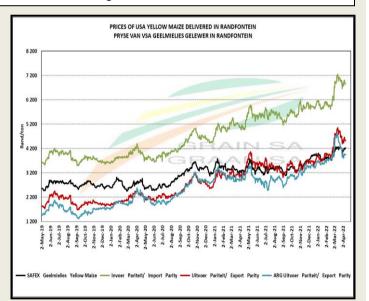

South African Futures Exchange

|                    | МТМ        | Volatility | Parity<br>Change | Parity Price |  |
|--------------------|------------|------------|------------------|--------------|--|
| White Maize Future | 9          |            |                  |              |  |
| Jul 2022           | R 4 359.00 | 26.5%      | R -85.64         | R 4 273.36   |  |
| Sep 2022           | R 4 410.00 | 25%        | R -175.82        | R 4 234.18   |  |
| Dec 2022           | R 4 458.00 | 24%        | R -169.87        | R 4 288.13   |  |
| Mar 2023           | R 4 436.00 | 23.5%      | R -163.17        | R 4 272.83   |  |
| May 2023           | R 4 163.00 | 13.5%      | R -153.41        | R 4 009.59   |  |
| Jul 2023           | R 4 121.00 | 23.25%     |                  | R 4 121.00   |  |
| Sep 2023           |            |            |                  |              |  |
| Yellow Maize Futur | e          |            |                  |              |  |
| Jul 2022           | R 4 340.00 | 24%        | R -85.64         | R 4 254.36   |  |
| Sep 2022           | R 4 408.00 | 24.5%      | R -175.82        | R 4 232.18   |  |
| Dec 2022           | R 4 477.00 | 22.75%     | R -169.87        | R 4 307.13   |  |
| Mar 2023           | R 4454.00  | 21.25%     | R -163.17        | R 4 290.83   |  |
| May 2023           | R 4 222.00 | 22%        | R -153.41        | R 4 068.59   |  |
| Jul 2023           | R 4 168.00 | 19.5%      |                  | R 4 168.00   |  |
| Sep 2023           |            |            |                  |              |  |

The local Maize market traded lower yesterday. The Jul'22 WMAZ contract ended R23.00 down and Jul'22 YMAZ closed R66.00 lower. The Sep'22 WMAZ closed lower by R24.00 and Sep'22 YMAZ ended R54.00 down. The parity move for the Jul'22 Maize contract for yesterday was R88.00 negative.