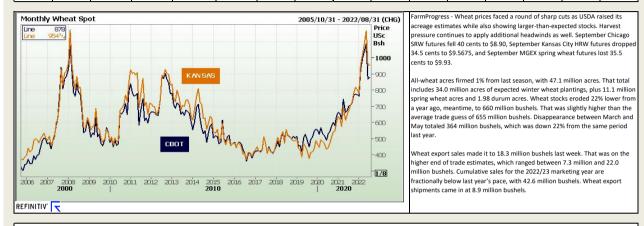

### Wheat Market

Chicago Board of Trade and Kansas Board of Trade

|          | CBOT Wheat        |                       |                        |                                     |                      |                                          |                                  |          | KBOT Wheat        |                       |                        |                                     |                      |                                          |                                  |
|----------|-------------------|-----------------------|------------------------|-------------------------------------|----------------------|------------------------------------------|----------------------------------|----------|-------------------|-----------------------|------------------------|-------------------------------------|----------------------|------------------------------------------|----------------------------------|
| Month    | Yesterday<br>12pm | Main Session<br>Close | Main Session<br>Change | Main Session<br>Change from<br>12pm | Current<br>Overnight | Overnight<br>Change from<br>Main Session | Overnight<br>Change from<br>12pm | Month    | Yesterday<br>12pm | Main Session<br>Close | Main Session<br>Change | Main Session<br>Change from<br>12pm | Current<br>Overnight | Overnight<br>Change from<br>Main Session | Overnight<br>Change from<br>12pm |
| JUL 2022 | 938.00            | 868.75                | The record c           | -69.25                              | 878.00               | 9.25                                     | -60.00                           | JUL 2012 | 985.00            | 948.75                | The record             | -36.25                              | 954.75               | 6.00                                     | -30.25                           |
| SEP 2022 | 932.00            | 884.00                | The record c           | -48.00                              | 887.75               | 3.75                                     | -44.25                           | SEP 2012 | 998.75            | 951.75                | The record             | -47.00                              | 955.75               | 4.00                                     | -43.00                           |
| DEC 2022 | 966.25            | 900.50                | The record c           | -65.75                              | 904.50               | 4.00                                     | -61.75                           | DEC 2012 | 1006.00           | 960.75                | The record             | -45.25                              | 964.25               | 3.50                                     | -41.75                           |
| MAR 2023 | 957.75            | 911.00                | The record c           | -46.75                              | 915.50               | 4.50                                     | -42.25                           | MAR 2013 | 1012.75           | 966.75                | The record             | -46.00                              | 970.25               | 3.50                                     | -42.50                           |
| MAY 2023 | 975.25            | 915.75                | The record c           | -59.50                              | 529.00               | -386.75                                  | -446.25                          | MAY 2013 | 1018.00           | 962.50                | The record             | -55.50                              | 963.25               | 0.75                                     | -54.75                           |

The local Weat market closed mixed yesterday. The Jul'22 Weat contract closed unchanged while Sep'22 Weat closed R15.00 higher. The parity move for the Jul'22 Weat contract for yesterday was R216.00 negative.