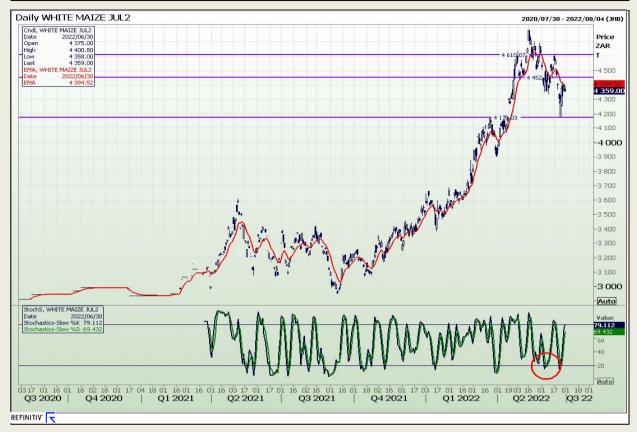

## **Technical Analysis**

South African Futures Exchange - Maize

Market Report: 01 July 2022

3rd Floor, AFGRI Building 12 Byls Bridge Boulevard Highveld Extension 73