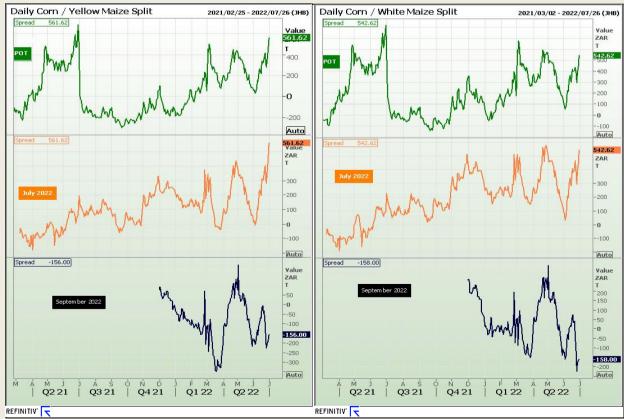

## **Technical Analysis**

**CBOT / SAFEX Spreads** 

Market Report: 01 July 2022

3rd Floor, AFGRI Building 12 Byls Bridge Boulevard Highveld Extension 73