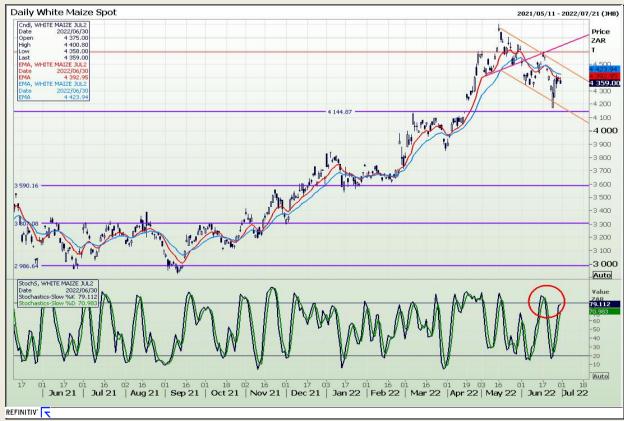

## **Technical Analysis**

South African Futures Exchange - Maize

Market Report: 01 July 2022

3rd Floor, AFGRI Building 12 Byls Bridge Boulevard Highveld Extension 73