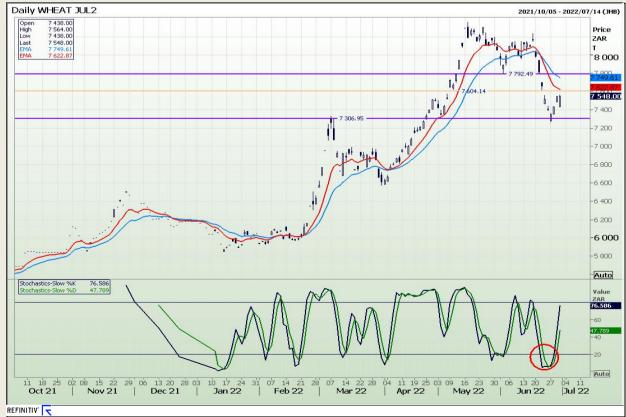

## **Technical Analysis**

South African Futures Exchange - Wheat

Market Report: 01 July 2022

3rd Floor, AFGRI Building 12 Byls Bridge Boulevard Highveld Extension 73