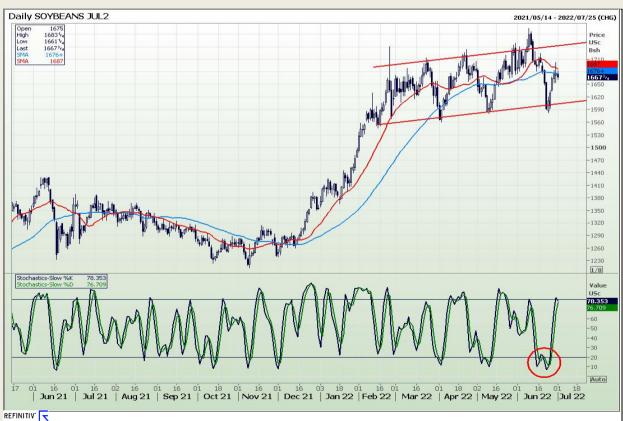

## **Technical Analysis**

Chicago Board of Trade - Soybeans

Market Report : 01 July 2022

3rd Floor, AFGRI Building 12 Byls Bridge Boulevard Highveld Extension 73