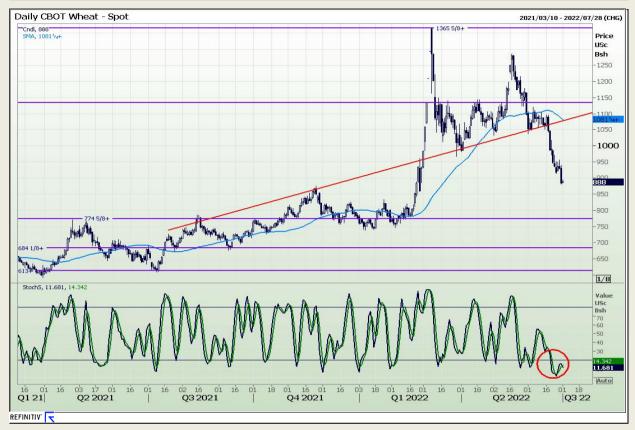

## **Technical Analysis**

Chicago Board of Trade and Kansas Board of Trade - Wheat

Market Report: 01 July 2022

3rd Floor, AFGRI Building 12 Byls Bridge Boulevard Highveld Extension 73