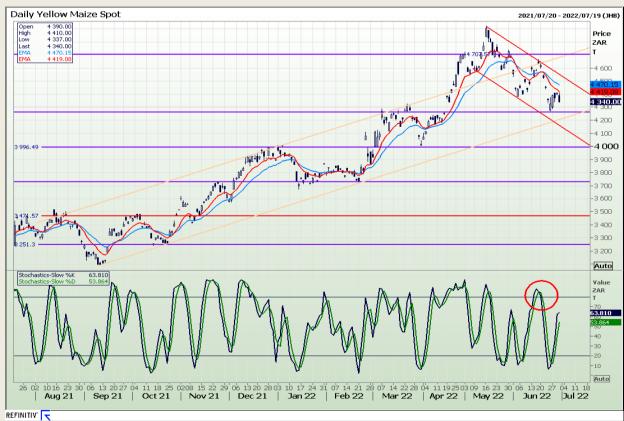

## **Technical Analysis**

South African Futures Exchange - Maize

Market Report: 01 July 2022

3rd Floor, AFGRI Building 12 Byls Bridge Boulevard Highveld Extension 73