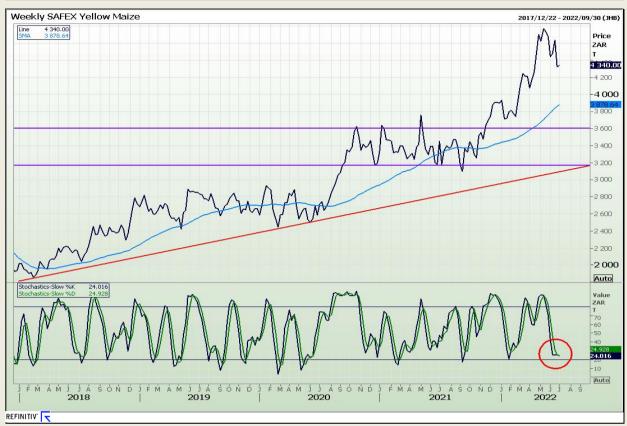

## **Technical Analysis**

South African Futures Exchange - Maize

Market Report: 01 July 2022

3rd Floor, AFGRI Building 12 Byls Bridge Boulevard Highveld Extension 73