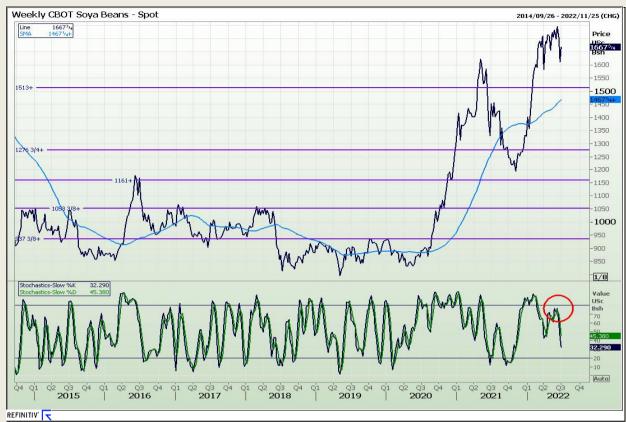

## **Technical Analysis**

Chicago Board of Trade - Soybeans

Market Report : 01 July 2022

3rd Floor, AFGRI Building 12 Byls Bridge Boulevard Highveld Extension 73