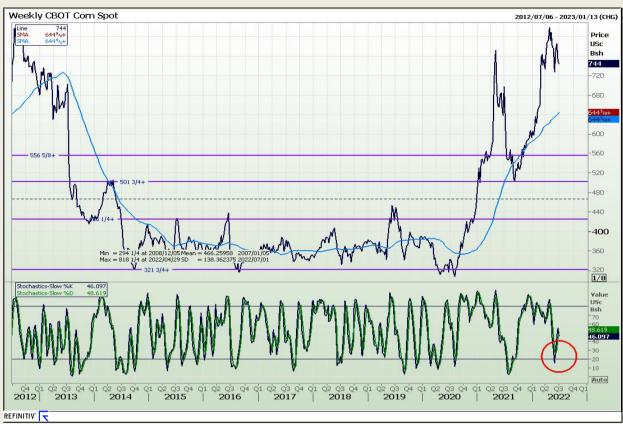

## **Technical Analysis**

Chicago Board of Trade - Corn

Market Report : 01 July 2022

3rd Floor, AFGRI Building 12 Byls Bridge Boulevard Highveld Extension 73