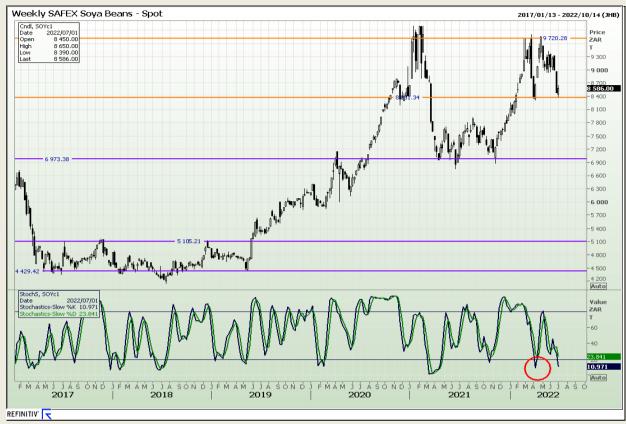

## **Technical Analysis**

**South African Futures Exchange - Soybeans** 

Market Report : 01 July 2022

3rd Floor, AFGRI Building 12 Byls Bridge Boulevard Highveld Extension 73