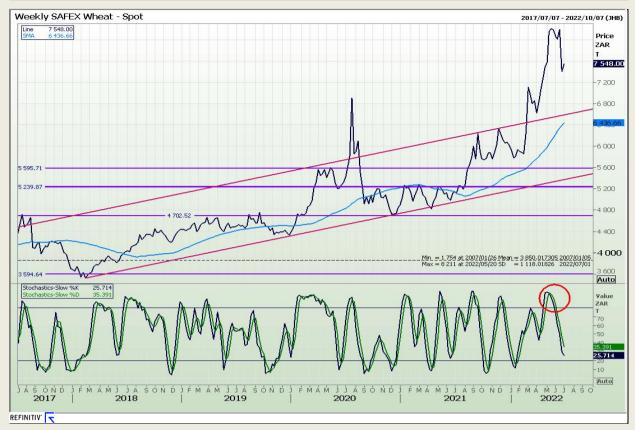

## **Technical Analysis**

South African Futures Exchange - Wheat

Market Report: 01 July 2022

3rd Floor, AFGRI Building 12 Byls Bridge Boulevard Highveld Extension 73