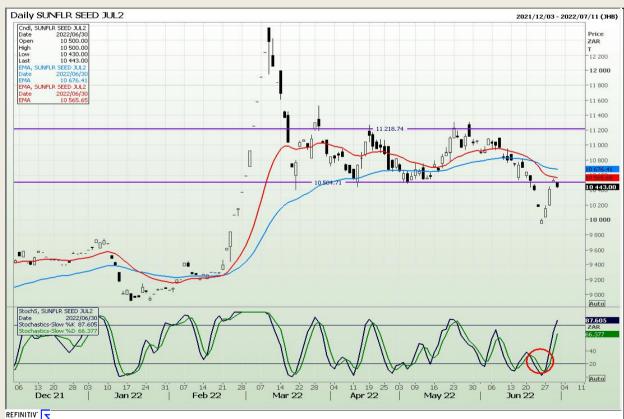

# **Technical Analysis**

South African Futures Exchange - Wheat







Market Report: 01 July 2022

3rd Floor, AFGRI Building 12 Byls Bridge Boulevard Highveld Extension 73

## **Technical Analysis**

Chicago Board of Trade and Kansas Board of Trade - Wheat







Market Report : 01 July 2022

3rd Floor, AFGRI Building 12 Byls Bridge Boulevard Highveld Extension 73

## **Technical Analysis**

Chicago Board of Trade - Soybeans







Market Report : 01 July 2022

3rd Floor, AFGRI Building 12 Byls Bridge Boulevard Highveld Extension 73

## **Technical Analysis**

**South African Futures Exchange - Soybeans** 







Market Report : 01 July 2022

3rd Floor, AFGRI Building 12 Byls Bridge Boulevard Highveld Extension 73

## **Technical Analysis**

South African Futures Exchange - Sunflower