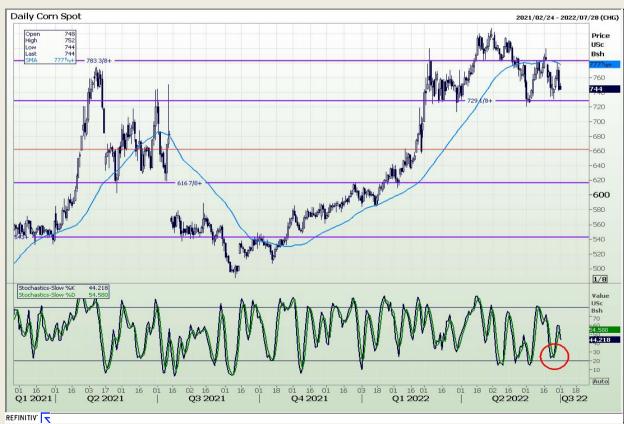

## **Technical Analysis**

Chicago Board of Trade - Corn

Market Report : 01 July 2022

3rd Floor, AFGRI Building 12 Byls Bridge Boulevard Highveld Extension 73