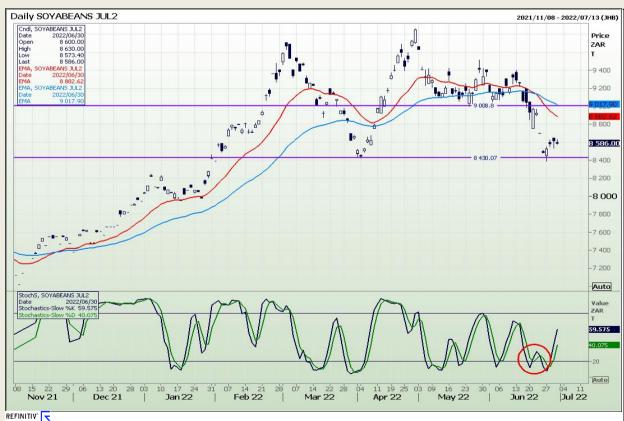

## **Technical Analysis**

Chicago Board of Trade - Soybeans

Market Report : 01 July 2022

3rd Floor, AFGRI Building 12 Byls Bridge Boulevard Highveld Extension 73