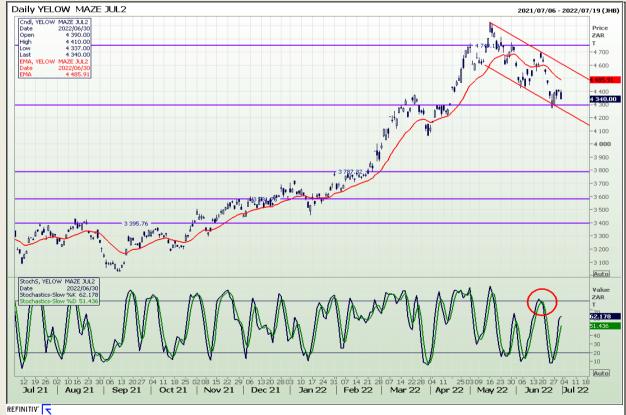

## **Technical Analysis**

South African Futures Exchange - Maize

Market Report: 01 July 2022

3rd Floor, AFGRI Building 12 Byls Bridge Boulevard Highveld Extension 73