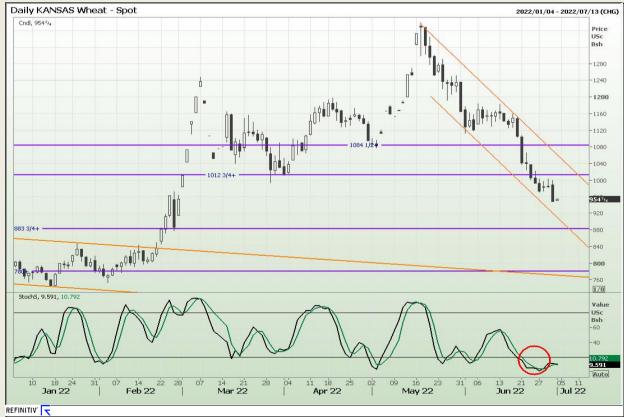

## **Technical Analysis**

Chicago Board of Trade and Kansas Board of Trade - Wheat

Market Report: 01 July 2022

3rd Floor, AFGRI Building 12 Byls Bridge Boulevard Highveld Extension 73

## **Technical Analysis**

Chicago Board of Trade and Kansas Board of Trade - Wheat

Market Report : 01 July 2022

3rd Floor, AFGRI Building 12 Byls Bridge Boulevard Highveld Extension 73