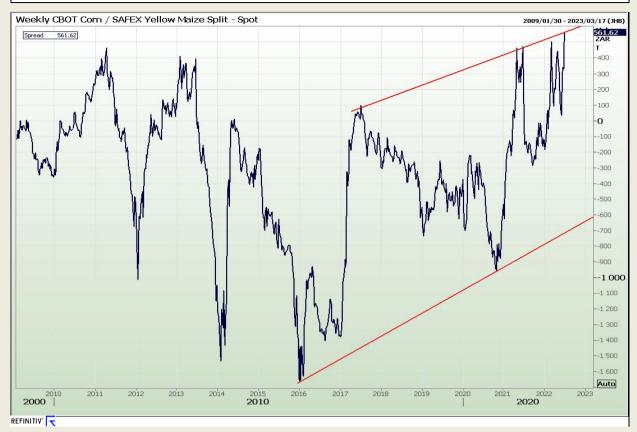

## **Technical Analysis**

**CBOT / SAFEX Spreads** 

Market Report: 01 July 2022

3rd Floor, AFGRI Building 12 Byls Bridge Boulevard Highveld Extension 73