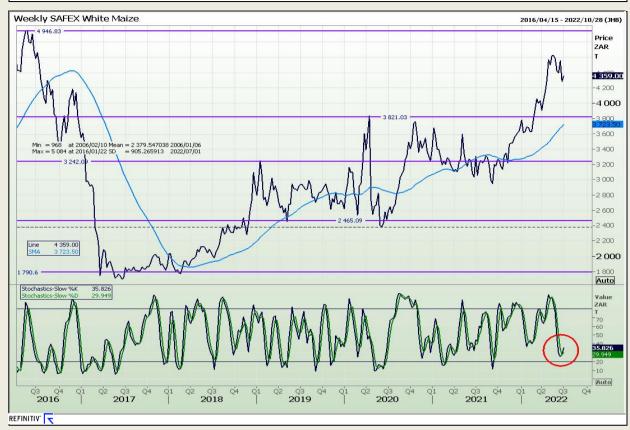

## **Technical Analysis**

South African Futures Exchange - Maize

Market Report: 01 July 2022

3rd Floor, AFGRI Building 12 Byls Bridge Boulevard Highveld Extension 73