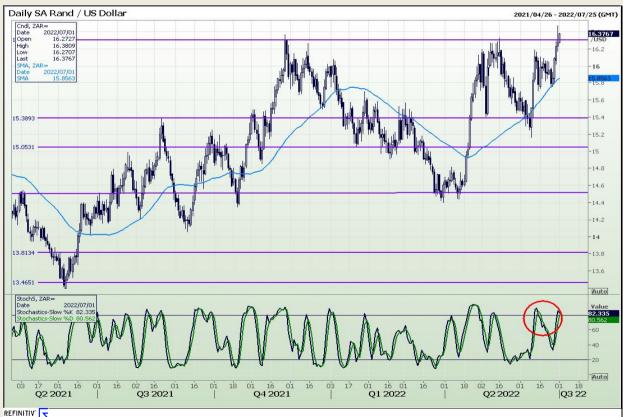

#### Rand / US Dollar

Market Report: 01 July 2022

3rd Floor, AFGRI Building 12 Byls Bridge Boulevard Highveld Extension 73