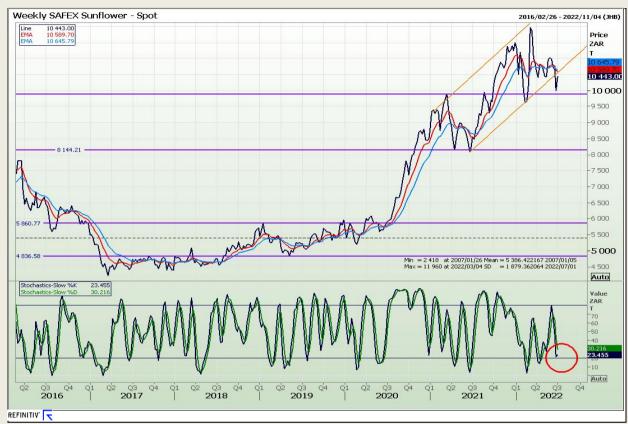

## **Technical Analysis**

South African Futures Exchange - Wheat







Market Report: 01 July 2022

3rd Floor, AFGRI Building 12 Byls Bridge Boulevard Highveld Extension 73

## **Technical Analysis**

Chicago Board of Trade and Kansas Board of Trade - Wheat







Market Report : 01 July 2022

3rd Floor, AFGRI Building 12 Byls Bridge Boulevard Highveld Extension 73

## **Technical Analysis**

Chicago Board of Trade - Soybeans







Market Report : 01 July 2022

3rd Floor, AFGRI Building 12 Byls Bridge Boulevard Highveld Extension 73

## **Technical Analysis**

**South African Futures Exchange - Soybeans** 







Market Report : 01 July 2022

3rd Floor, AFGRI Building 12 Byls Bridge Boulevard Highveld Extension 73

## **Technical Analysis**

South African Futures Exchange - Sunflower