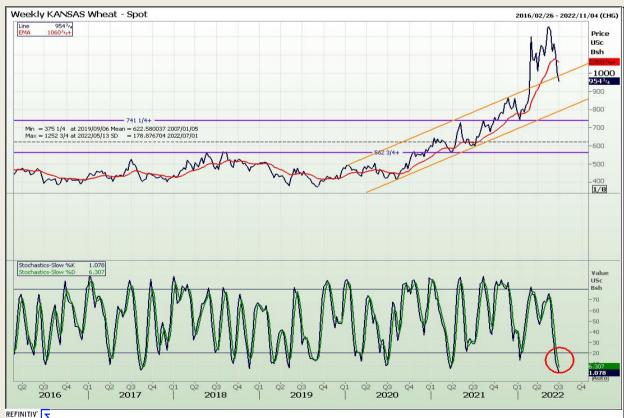

## **Technical Analysis**

Chicago Board of Trade and Kansas Board of Trade - Wheat

Market Report: 01 July 2022

3rd Floor, AFGRI Building 12 Byls Bridge Boulevard Highveld Extension 73

## **Technical Analysis**

Chicago Board of Trade and Kansas Board of Trade - Wheat

Market Report : 01 July 2022

3rd Floor, AFGRI Building 12 Byls Bridge Boulevard Highveld Extension 73