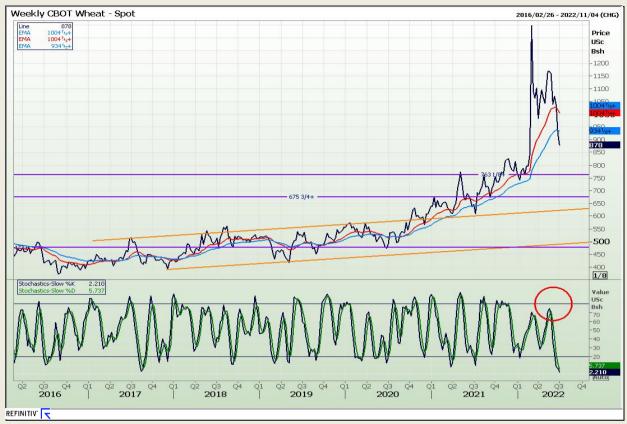

## **Technical Analysis**

Chicago Board of Trade and Kansas Board of Trade - Wheat

Market Report: 01 July 2022

3rd Floor, AFGRI Building 12 Byls Bridge Boulevard Highveld Extension 73