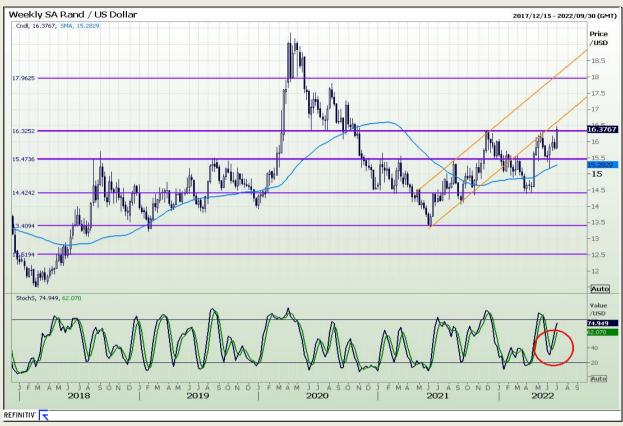

#### Rand / US Dollar

Market Report: 01 July 2022

3rd Floor, AFGRI Building 12 Byls Bridge Boulevard Highveld Extension 73