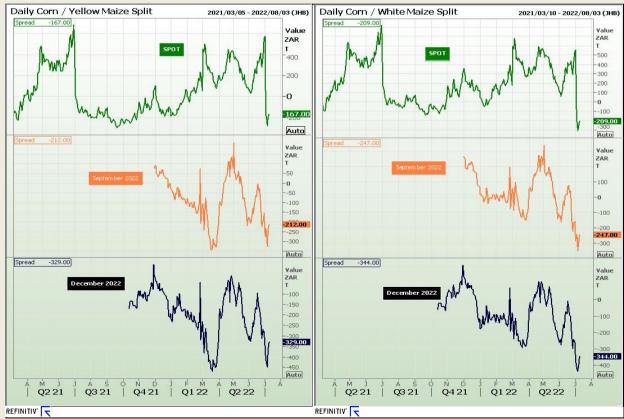

#### **Technical Analysis**

**CBOT / SAFEX Spreads** 

Market Report : 11 July 2022

3rd Floor, AFGRI Building 12 Byls Bridge Boulevard Highveld Extension 73