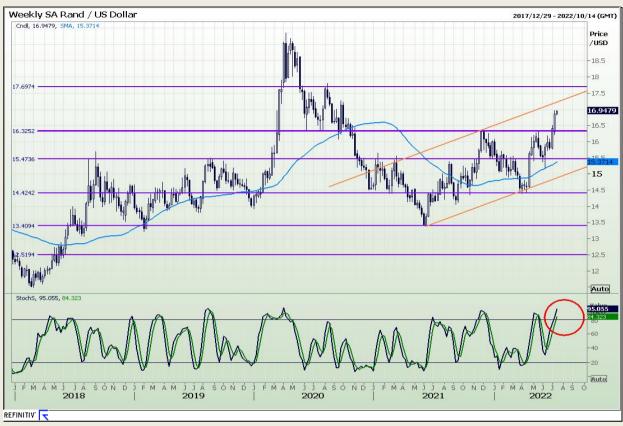

#### Rand / US Dollar

Market Report: 11 July 2022

3rd Floor, AFGRI Building 12 Byls Bridge Boulevard Highveld Extension 73