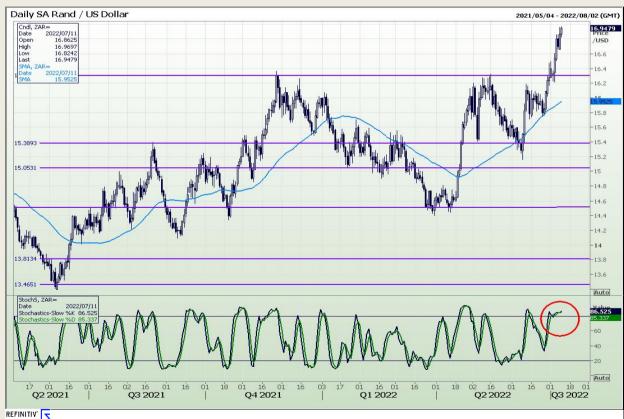

#### Rand / US Dollar

Market Report: 11 July 2022

3rd Floor, AFGRI Building 12 Byls Bridge Boulevard Highveld Extension 73