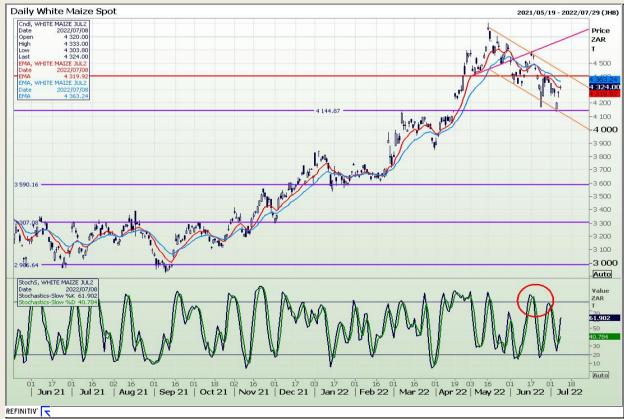

# **Technical Analysis**

South African Futures Exchange - Maize

Market Report: 11 July 2022

3rd Floor, AFGRI Building 12 Byls Bridge Boulevard Highveld Extension 73

# **Technical Analysis**

| T Commean 7 than you                         |  |
|----------------------------------------------|--|
| South African Futures Exchange - Maize       |  |
| Please exit Design Mode to display the chart |  |
| Please exit Design Mode to display the chart |  |