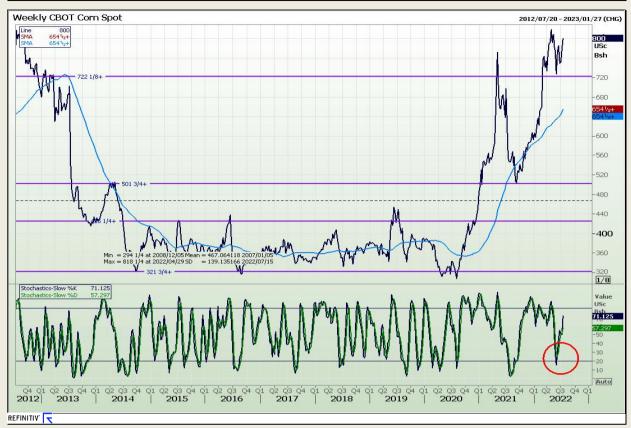

#### **Technical Analysis**

Chicago Board of Trade - Corn

Market Report : 11 July 2022

3rd Floor, AFGRI Building 12 Byls Bridge Boulevard Highveld Extension 73