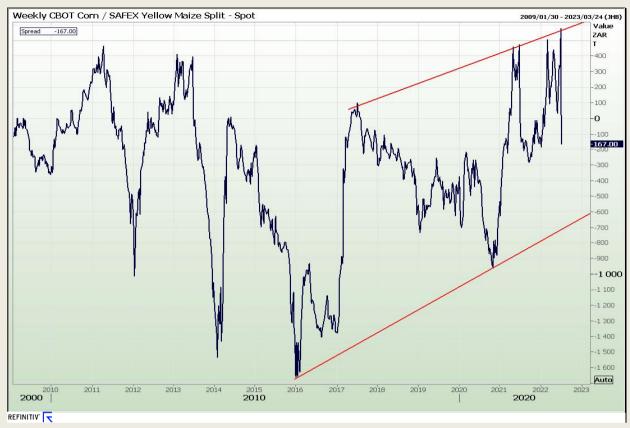

#### **Technical Analysis**

**CBOT / SAFEX Spreads** 

Market Report : 11 July 2022

3rd Floor, AFGRI Building 12 Byls Bridge Boulevard Highveld Extension 73