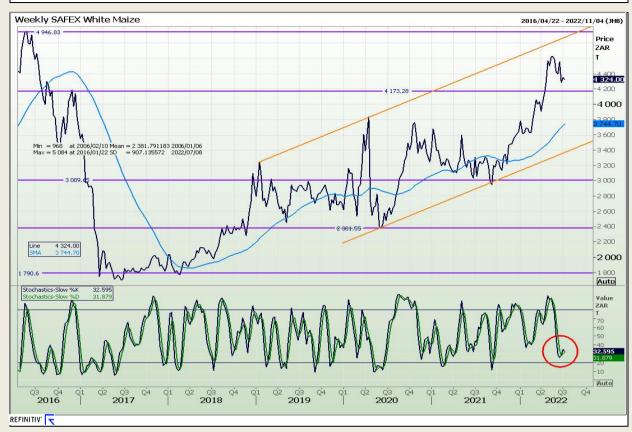

# **Technical Analysis**

South African Futures Exchange - Maize

Market Report: 11 July 2022

3rd Floor, AFGRI Building 12 Byls Bridge Boulevard Highveld Extension 73

# **Technical Analysis**

| T Commean 7 than you                         |  |
|----------------------------------------------|--|
| South African Futures Exchange - Maize       |  |
| Please exit Design Mode to display the chart |  |
| Please exit Design Mode to display the chart |  |