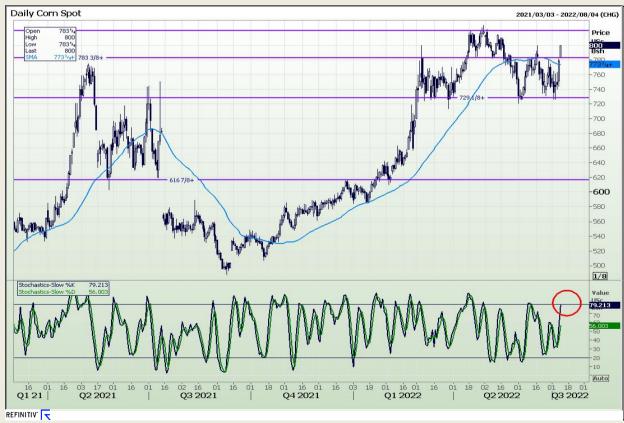

#### **Technical Analysis**

Chicago Board of Trade - Corn

Market Report : 11 July 2022

3rd Floor, AFGRI Building 12 Byls Bridge Boulevard Highveld Extension 73