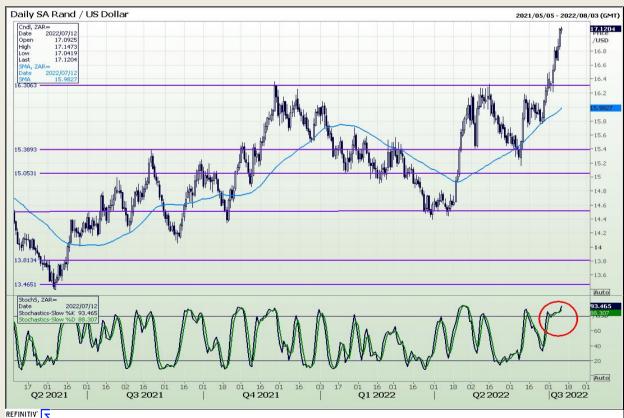

#### Rand / US Dollar

Market Report : 12 July 2022

3rd Floor, AFGRI Building 12 Byls Bridge Boulevard Highveld Extension 73