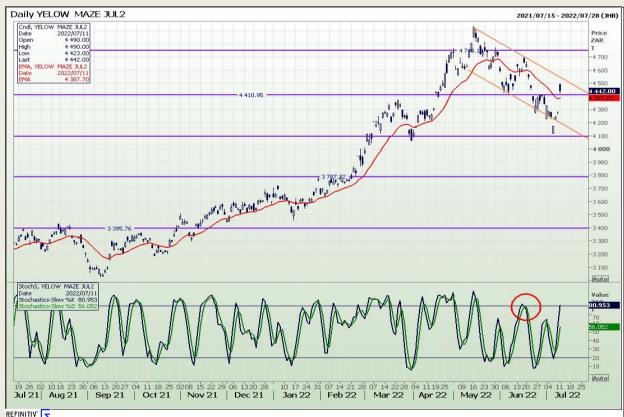

## **Technical Analysis**

South African Futures Exchange - Maize

Market Report : 12 July 2022

3rd Floor, AFGRI Building 12 Byls Bridge Boulevard Highveld Extension 73