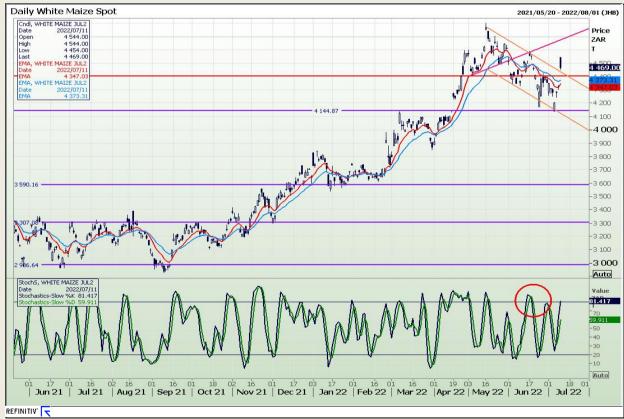

## **Technical Analysis**

South African Futures Exchange - Maize

Market Report : 12 July 2022

3rd Floor, AFGRI Building 12 Byls Bridge Boulevard Highveld Extension 73