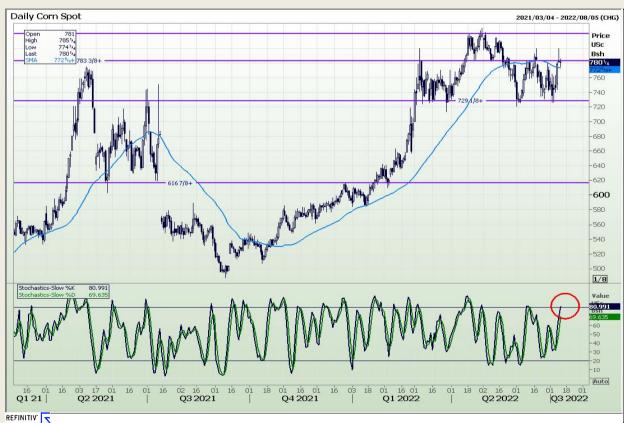

### **Technical Analysis**

Chicago Board of Trade - Corn

Market Report : 12 July 2022

3rd Floor, AFGRI Building 12 Byls Bridge Boulevard Highveld Extension 73