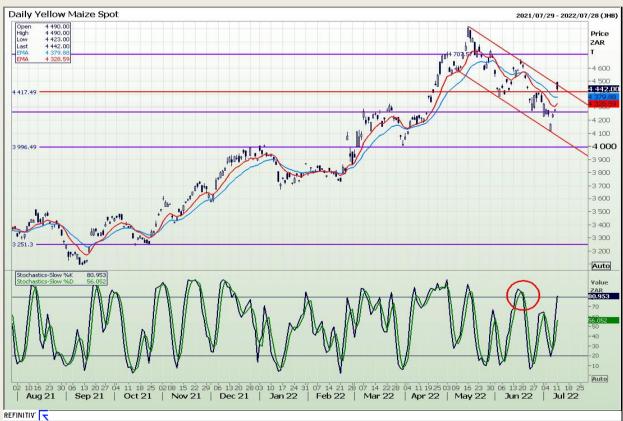

## **Technical Analysis**

South African Futures Exchange - Maize

Market Report : 12 July 2022

3rd Floor, AFGRI Building 12 Byls Bridge Boulevard Highveld Extension 73