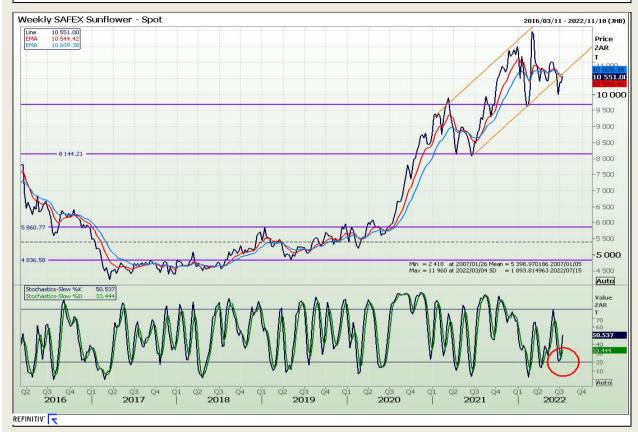

73

## **Technical Analysis**

South African Futures Exchange - Wheat







Market Report : 12 July 2022

3rd Floor, AFGRI Building 12 Byls Bridge Boulevard Highveld Extension 73

## **Technical Analysis**

Chicago Board of Trade and Kansas Board of Trade - Wheat







Market Report: 12 July 2022

3rd Floor, AFGRI Building 12 Byls Bridge Boulevard Highveld Extension 73

### **Technical Analysis**

Chicago Board of Trade - Soybeans







Market Report : 12 July 2022

3rd Floor, AFGRI Building 12 Byls Bridge Boulevard Highveld Extension 73

## **Technical Analysis**

South African Futures Exchange - Soybeans







Market Report : 12 July 2022

3rd Floor, AFGRI Building 12 Byls Bridge Boulevard Highveld Extension 73

## **Technical Analysis**

South African Futures Exchange - Sunflower