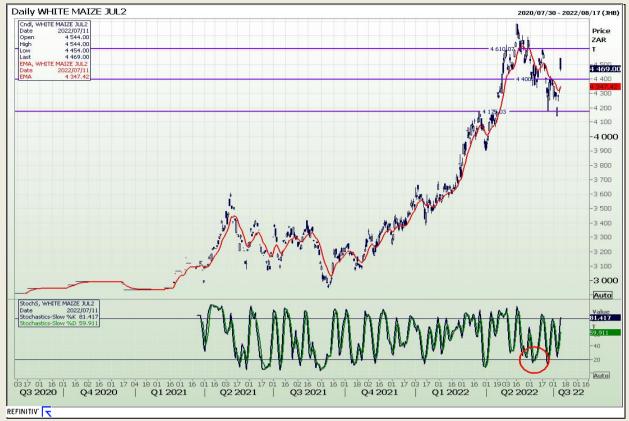

## **Technical Analysis**

South African Futures Exchange - Maize

Market Report : 12 July 2022

3rd Floor, AFGRI Building 12 Byls Bridge Boulevard Highveld Extension 73