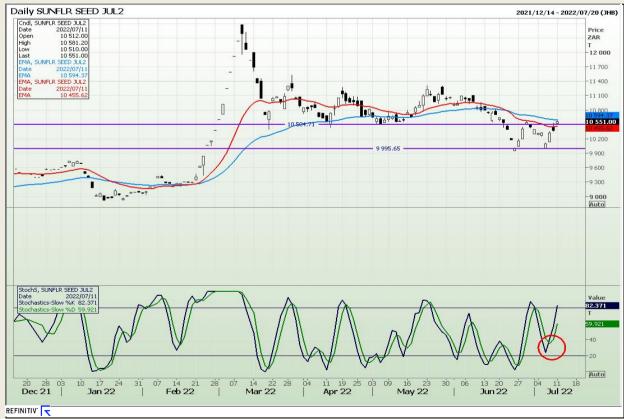

3

## **Technical Analysis**

South African Futures Exchange - Wheat







Market Report : 12 July 2022

3rd Floor, AFGRI Building 12 Byls Bridge Boulevard Highveld Extension 73

## **Technical Analysis**

Chicago Board of Trade and Kansas Board of Trade - Wheat







Market Report: 12 July 2022

3rd Floor, AFGRI Building 12 Byls Bridge Boulevard Highveld Extension 73

### **Technical Analysis**

Chicago Board of Trade - Soybeans







Market Report : 12 July 2022

3rd Floor, AFGRI Building 12 Byls Bridge Boulevard Highveld Extension 73

## **Technical Analysis**

South African Futures Exchange - Soybeans







Market Report : 12 July 2022

3rd Floor, AFGRI Building 12 Byls Bridge Boulevard Highveld Extension 73

## **Technical Analysis**

South African Futures Exchange - Sunflower