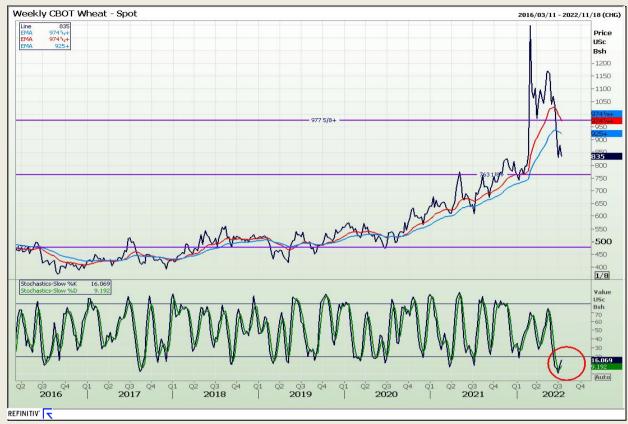

## **Technical Analysis**

Chicago Board of Trade and Kansas Board of Trade - Wheat

Market Report : 12 July 2022

3rd Floor, AFGRI Building 12 Byls Bridge Boulevard Highveld Extension 73