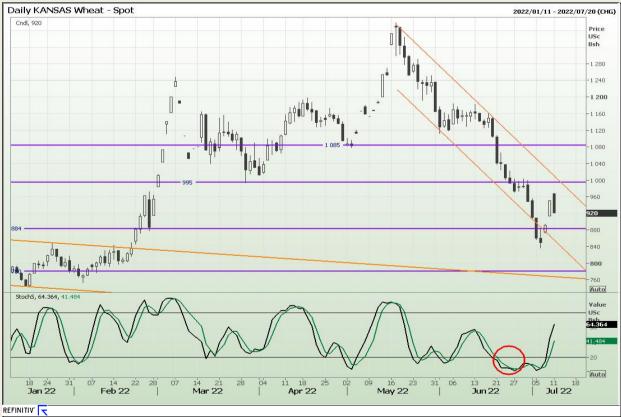

## **Technical Analysis**

Chicago Board of Trade and Kansas Board of Trade - Wheat

Market Report : 12 July 2022

3rd Floor, AFGRI Building 12 Byls Bridge Boulevard Highveld Extension 73

## **Technical Analysis**

Chicago Board of Trade and Kansas Board of Trade - Wheat

Market Report: 12 July 2022

3rd Floor, AFGRI Building 12 Byls Bridge Boulevard Highveld Extension 73