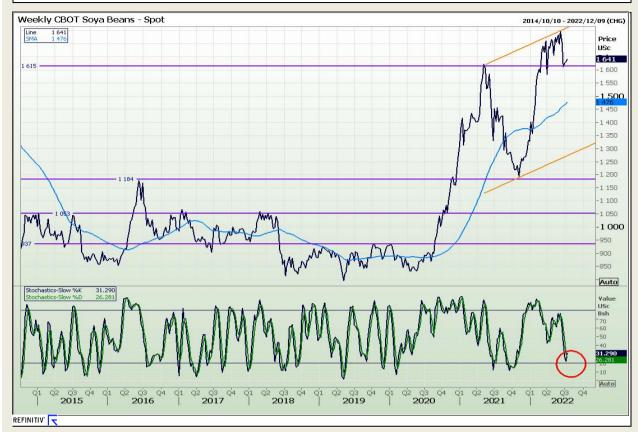

### **Technical Analysis**

Chicago Board of Trade - Soybeans

Market Report : 12 July 2022

3rd Floor, AFGRI Building 12 Byls Bridge Boulevard Highveld Extension 73

## **Technical Analysis**

South African Futures Exchange - Soybeans

Market Report : 12 July 2022

3rd Floor, AFGRI Building 12 Byls Bridge Boulevard Highveld Extension 73