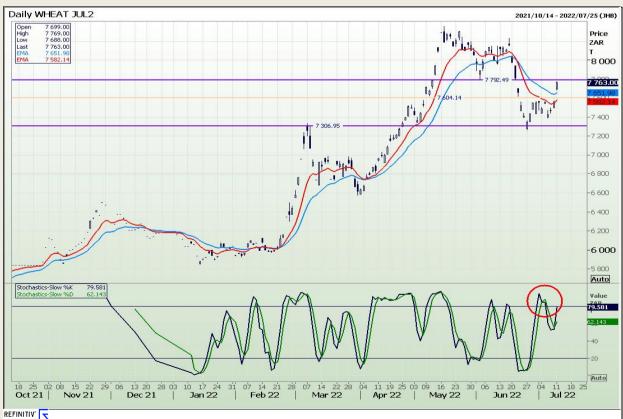

## **Technical Analysis**

South African Futures Exchange - Wheat

Market Report : 12 July 2022

3rd Floor, AFGRI Building 12 Byls Bridge Boulevard Highveld Extension 73