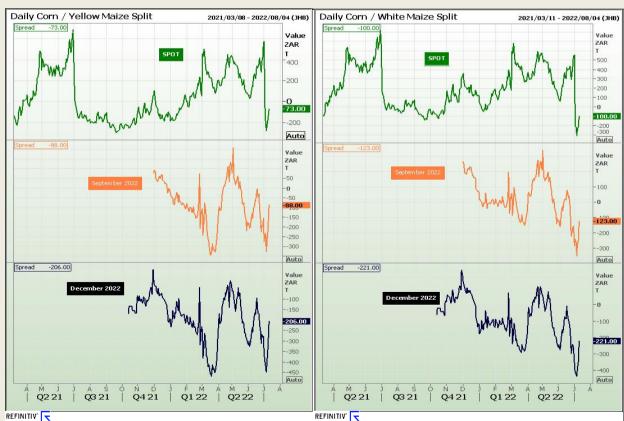

## **Technical Analysis**

**CBOT / SAFEX Spreads** 

Market Report : 12 July 2022

3rd Floor, AFGRI Building 12 Byls Bridge Boulevard Highveld Extension 73