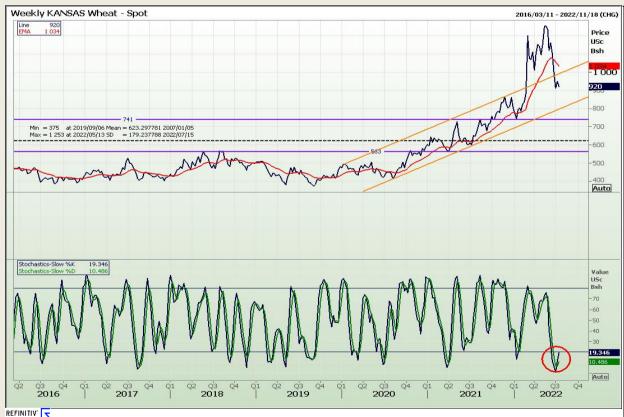

## **Technical Analysis**

Chicago Board of Trade and Kansas Board of Trade - Wheat

Market Report : 12 July 2022

3rd Floor, AFGRI Building 12 Byls Bridge Boulevard Highveld Extension 73