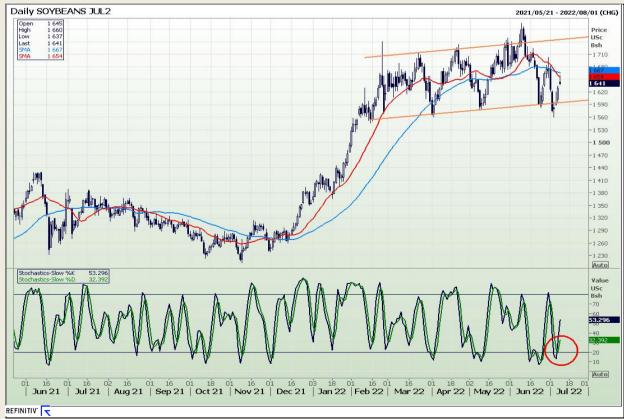

### **Technical Analysis**

Chicago Board of Trade - Soybeans

Market Report : 12 July 2022

3rd Floor, AFGRI Building 12 Byls Bridge Boulevard Highveld Extension 73