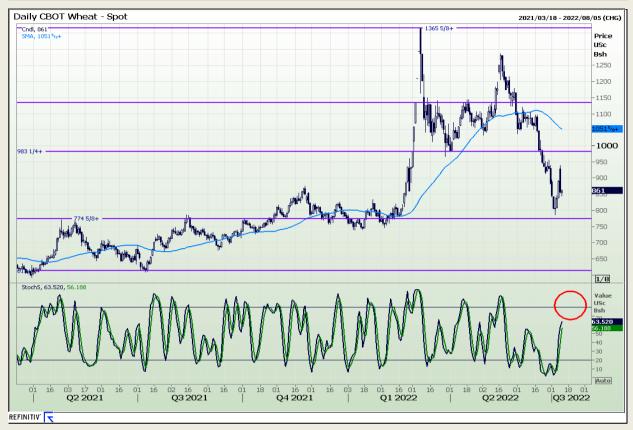

## **Technical Analysis**

Chicago Board of Trade and Kansas Board of Trade - Wheat

Market Report : 12 July 2022

3rd Floor, AFGRI Building 12 Byls Bridge Boulevard Highveld Extension 73

## **Technical Analysis**

Chicago Board of Trade and Kansas Board of Trade - Wheat

Market Report: 12 July 2022

3rd Floor, AFGRI Building 12 Byls Bridge Boulevard Highveld Extension 73