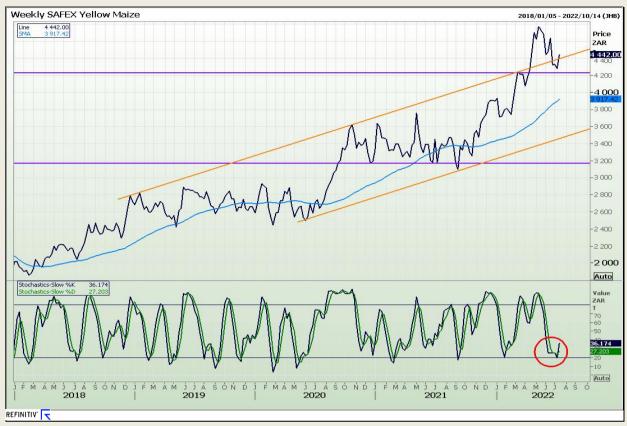

## **Technical Analysis**

South African Futures Exchange - Maize

Market Report : 12 July 2022

3rd Floor, AFGRI Building 12 Byls Bridge Boulevard Highveld Extension 73