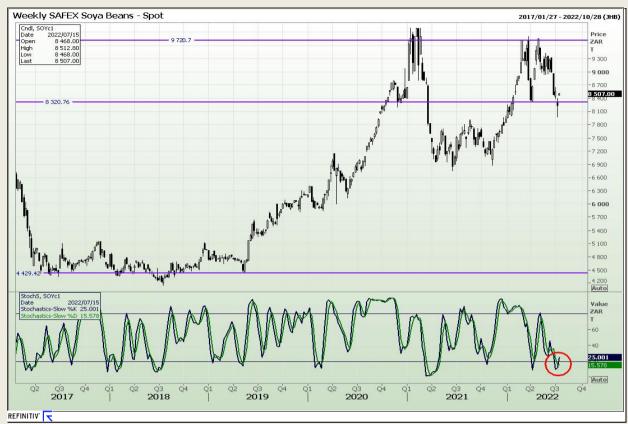

## **Technical Analysis**

South African Futures Exchange - Soybeans

Market Report : 12 July 2022

3rd Floor, AFGRI Building 12 Byls Bridge Boulevard Highveld Extension 73