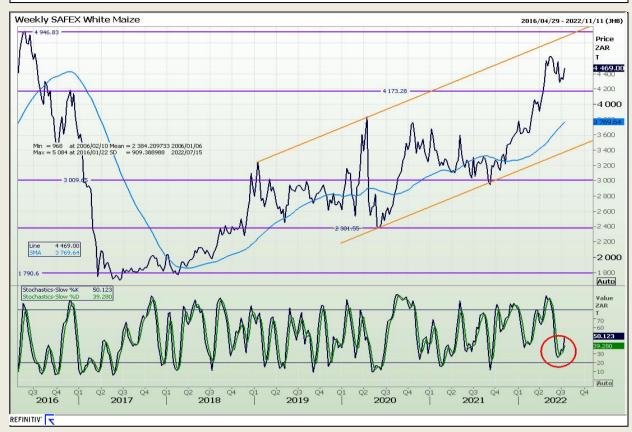

## **Technical Analysis**

South African Futures Exchange - Maize

Market Report : 12 July 2022

3rd Floor, AFGRI Building 12 Byls Bridge Boulevard Highveld Extension 73