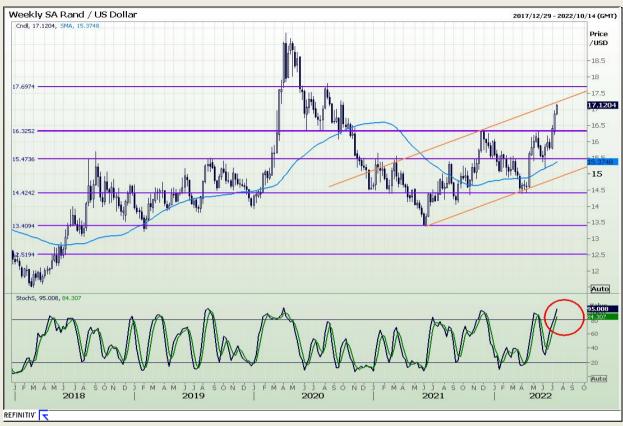

#### Rand / US Dollar

Market Report : 12 July 2022

3rd Floor, AFGRI Building 12 Byls Bridge Boulevard Highveld Extension 73