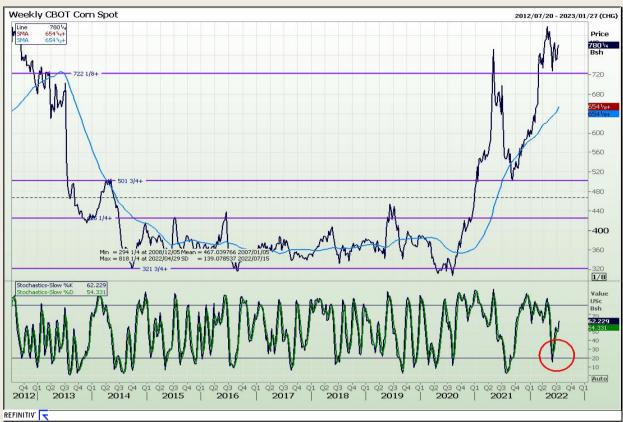

### **Technical Analysis**

Chicago Board of Trade - Corn

Market Report : 12 July 2022

3rd Floor, AFGRI Building 12 Byls Bridge Boulevard Highveld Extension 73