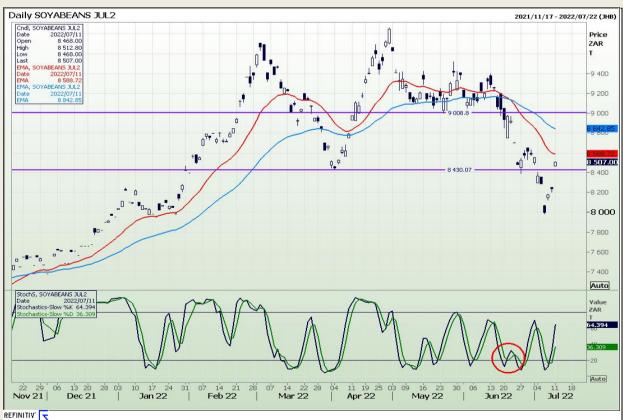

### **Technical Analysis**

Chicago Board of Trade - Soybeans

Market Report : 12 July 2022

3rd Floor, AFGRI Building 12 Byls Bridge Boulevard Highveld Extension 73