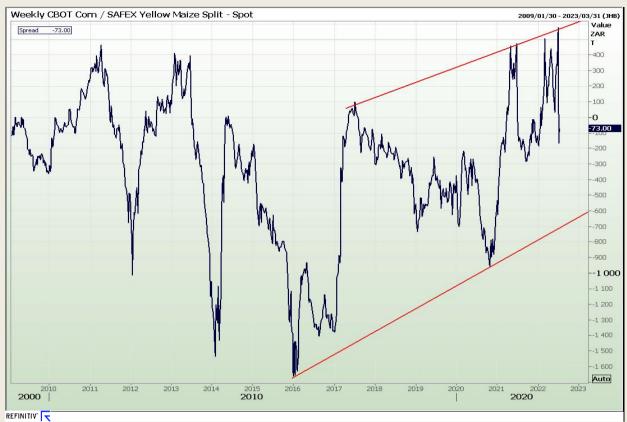

## **Technical Analysis**

**CBOT / SAFEX Spreads** 

Market Report : 12 July 2022

3rd Floor, AFGRI Building 12 Byls Bridge Boulevard Highveld Extension 73