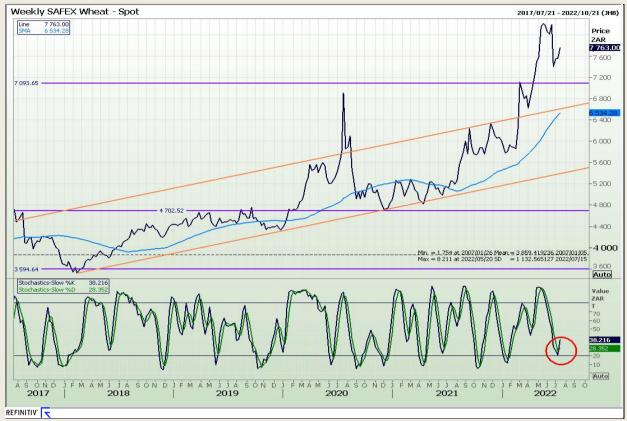

## **Technical Analysis**

South African Futures Exchange - Wheat

Market Report : 12 July 2022

3rd Floor, AFGRI Building 12 Byls Bridge Boulevard Highveld Extension 73