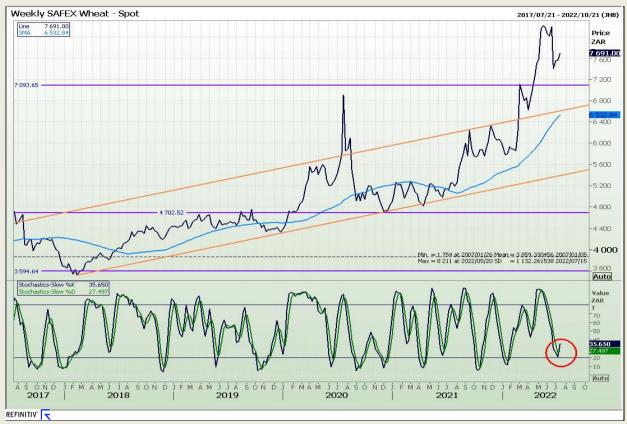

Market Report: 13 July 2022

3rd Floor, AFGRI Building 12 Byls Bridge Boulevard Highveld Extension 73

## **Technical Analysis**

South African Futures Exchange - Wheat

DISCLAIMER: This report has been prepared by GroCapital Financial Services Pty Ltd, a wholly owned subsidiary of AFGRI Operations Limitedis provided to you for information purposes only.GROCAPITAL AND AFGRI hereby certify that the views expressed in this report were obtained from sources which GROCAPITAL AND AFGRI consider to be reliable.GROCAPITAL AND AFGRI do not make any representations or give any guarantees or warranties, expressed or implied, as to the correctness, accuracy or completeness of the report.Neither GROCAPITAL AND AFGRI, nor any affiliate, nor any of their respective officers, directors, partners or employees shall assume any liability for any losses arising from errors or omissions in the opinions, forecasts or information, irrespective of whether there has been any negligence by GroCapital and AFGRI, their affiliate, or their respective officers, directors, partners or employees, regardless of whether such damages were foreseen or unforeseen. The information contained in this report is confidential and may be subject to legal privilege. This