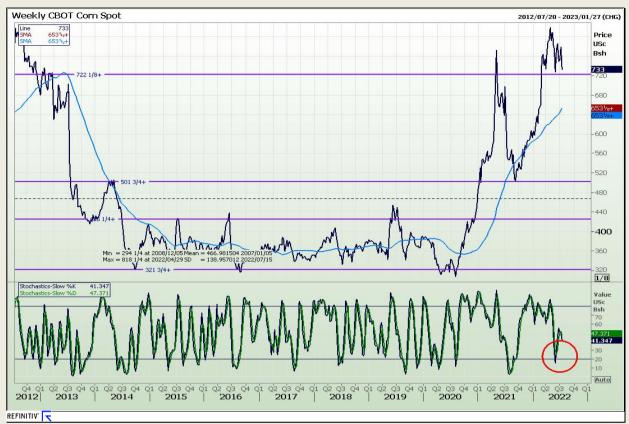

Market Report : 13 July 2022

3rd Floor, AFGRI Building 12 Byls Bridge Boulevard Highveld Extension 73

## **Technical Analysis**

Chicago Board of Trade - Corn

DISCLAIMER: This report has been prepared by GroCapital Financial Services Pty Ltd, a wholly owned subsidiary of AFGRI Operations Limitedis provided to you for information purposes only.GROCAPITAL AND AFGRI hereby certify that the views expressed in this report were obtained from sources which GROCAPITAL AND AFGRI consider to be reliable.GROCAPITAL AND AFGRI do not make any representations or give any guarantees or warranties, expressed or implied, as to the correctness, accuracy or completeness of the report.Neither GROCAPITAL AND AFGRI, nor any affiliate, nor any of their respective officers, directors, partners or employees sarising from errors or omissions in the opinions, forecasts or information, irrespective of whether there has been any negligence by GroCapital and AFGRI, their affiliate, or their respective officers, directors, partners or employees, regardless of whether such damages were foreseen or unforeseen. The information contained in this report is confidential and may be subject to legal privilege. This report is not intended to not should it be taken to create any legal relations or contractual relations.