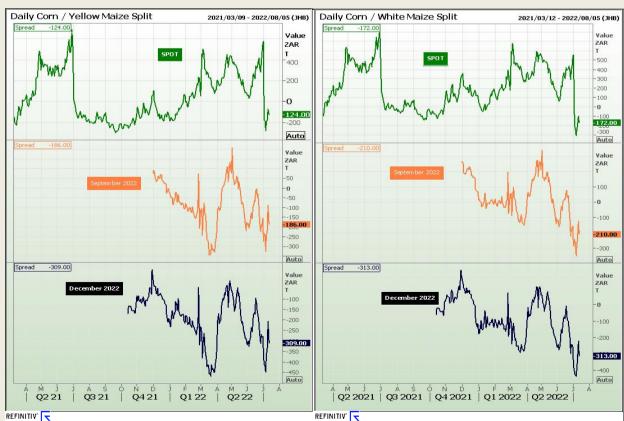

Market Report : 13 July 2022

3rd Floor, AFGRI Building 12 Byls Bridge Boulevard Highveld Extension 73

## **Technical Analysis**

**CBOT / SAFEX Spreads** 

DISCLAIMER: This report has been prepared by GroCapital Financial Services Pty Ltd, a wholly owned subsidiary of AFGRI Operations Limitedis provided to you for information purposes only.GROCAPITAL AND AFGRI hereby certify that the views expressed in this report were obtained from sources which GROCAPITAL AND AFGRI consider to be reliable.GROCAPITAL AND AFGRI do not make any representations or give any guarantees or warranties, expressed or implied, as to the correctness, accuracy or completeness of the report.Net Hort GROCAPITAL AND AFGRI, nor any of their respective officers, directors, partners or employees, shall assume any liability for any losses arising from errors or omissions in the opinions, forecasts or information, irrespective of whether there has been any negligence by GroCapital and AFGRI, their affiliate, or their respective officers, directors, partners or employees, regardless of whether such damages were foreseen or unforeseen. The information contained in this report is confidential and may be subject to legal privilege. This