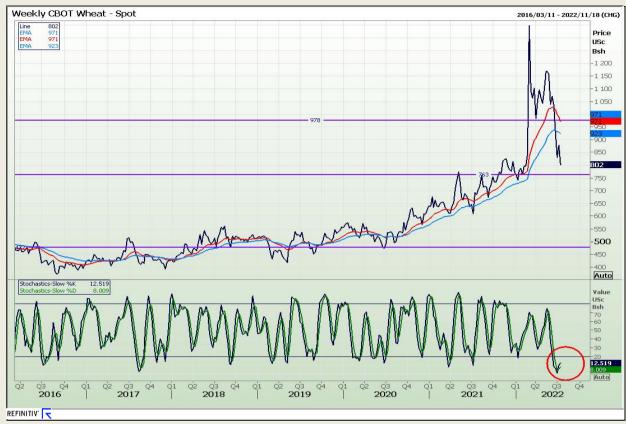

## **Technical Analysis**

Chicago Board of Trade and Kansas Board of Trade - Wheat

DISCLAIMER: This report has been prepared by GroCapital Financial Services Pty Ltd, a wholly owned subsidiary of AFGRI Operations Limitedis provided to you for information purposes only.GROCAPITAL AND AFGRI hereby certify that the views expressed in this report were obtained from sources which GROCAPITAL AND AFGRI consider to be reliable.GROCAPITAL AND AFGRI do not make any representations or give any guarantees or warranties, expressed or implied, as to the correctness, accuracy or completeness of the report.Net here GROCAPITAL AND AFGRI, nor any of their respective officers, directors, partners or employees, shall assume any liability for any losses arising from errors or omissions in the opinions, forecasts or information, irrespective of whether there has been any negligence by GroCapital and AFGRI, their affiliate, or their respective officers, directors, partners or employees, regardless of whether such damages were foreseen or unforeseen. The information contained in this report is confidential and may be subject to legal privilege. This

Market Report: 13 July 2022

3rd Floor, AFGRI Building 12 Byls Bridge Boulevard Highveld Extension 73