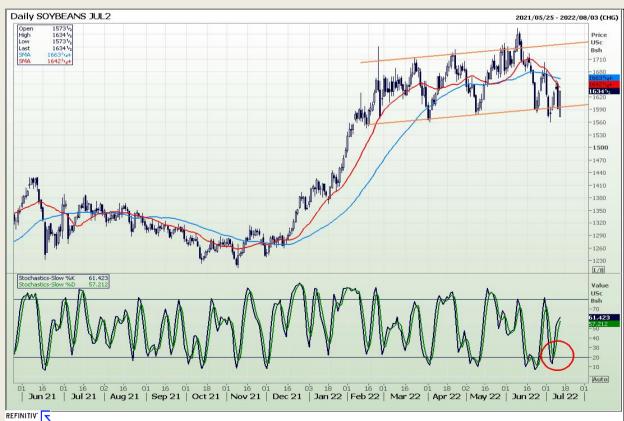

Market Report: 13 July 2022

3rd Floor, AFGRI Building 12 Byls Bridge Boulevard Highveld Extension 73

## **Technical Analysis**

Chicago Board of Trade - Soybeans

DISCLAIMER: This report has been prepared by GroCapital Financial Services Pty Ltd, a wholly owned subsidiary of AFGRI Operations Limitedis provided to you for information purposes only.GROCAPITAL AND AFGRI hereby certify that the views expressed in this report were obtained from sources which GROCAPITAL AND AFGRI consider to be reliable.GROCAPITAL AND AFGRI do not make any representations or give any guarantees or warranties, expressed or implied, as to the correctness, accuracy or completeness of the report.Neither GROCAPITAL AND AFGRI, on any of their respective officers, directors, partners or employees, shall assume any liability for any losses arising from errors or omissions in the opinions, forecasts or information, irrespective of whether there has been any negligence by GroCapital and AFGRI, their affiliate, or their respective officers, directors, partners or employees, regardless of whether such damages were foreseen or unforeseen. The information contained in this report is confidential and may be subject to legal privilege. This