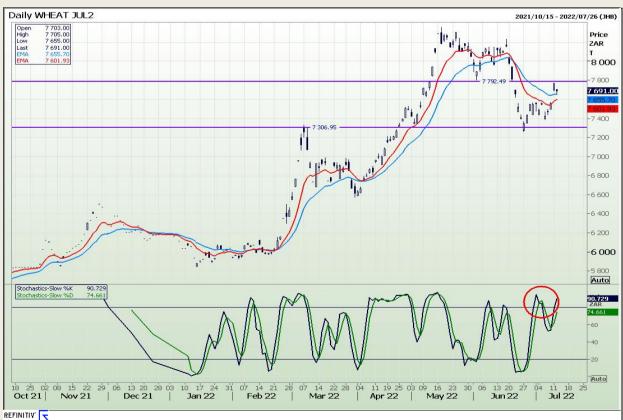

## **Technical Analysis**

South African Futures Exchange - Wheat

DISCLAIMER: This report has been prepared by GroCapital Financial Services Pty Ltd, a wholly owned subsidiary of AFGRI Operations Limitedis provided to you for information purposes only.GROCAPITAL AND AFGRI hereby certify that the views expressed in this report were obtained from sources which GROCAPITAL AND AFGRI consider to be reliable.GROCAPITAL AND AFGRI do not make any representations or give any guarantees or warranties, expressed or implied, as to the correctness, accuracy or completeness of the report.Neither GROCAPITAL AND AFGRI, nor any affiliate, nor any of their respective officers, directors, partners or employees shall assume any liability for any losses arising from errors or omissions in the opinions, forecasts or information, irrespective of whether there has been any negligence by GroCapital and AFGRI, their affiliate, or their respective officers, directors, partners or employees, regardless of whether such damages were foreseen or unforeseen. The information contained in this report is confidential and may be subject to legal privilege. This