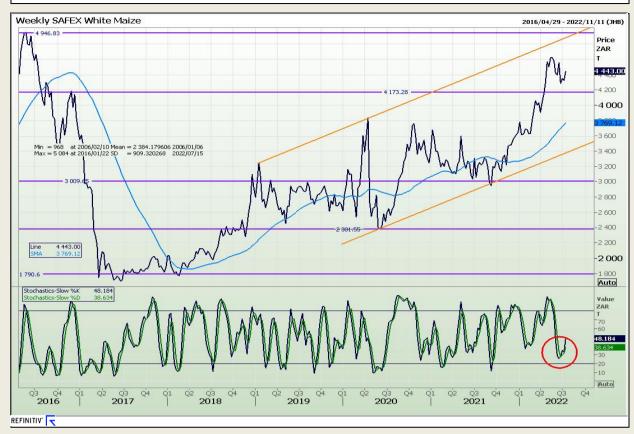

Market Report : 13 July 2022

3rd Floor, AFGRI Building 12 Byls Bridge Boulevard Highveld Extension 73

## **Technical Analysis**

South African Futures Exchange - Maize

DISCLAIMER: This report has been prepared by GroCapital Financial Services Pty Ltd, a wholly owned subsidiary of AFGRI Operations Limitedis provided to you for information purposes only.GROCAPITAL AND AFGRI hereby certify that the views expressed in this report were obtained from sources which GROCAPITAL AND AFGRI consider to be reliable GROCAPITAL AND AFGRI do not make any representations or give any guarantees or warranties, expressed or implied, as to the correctness, accuracy or completeness of the report.Neither GROCAPITAL AND AFGRI, nor any affiliate, nor any of their respective officers, directors, partners or employees, shall assume any liability for any losses arising from errors or omissions in the opinions, forecasts or information, irrespective of whether there has been any negligence by GroCapital and AFGRI, their affiliate, or their respective officers, directors, partners or employees, regardless of whether such damages were foreseen or unforeseen. The information contained in this report is confidential and may be subject to legal privilege. This report is not intended to not should it be taken to create any legal relations or contractual relations.