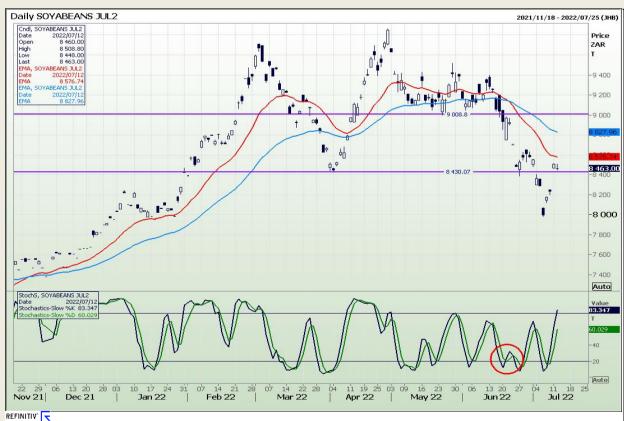

Market Report : 13 July 2022

3rd Floor, AFGRI Building 12 Byls Bridge Boulevard Highveld Extension 73

## **Technical Analysis**

South African Futures Exchange - Soybeans

DISCLAIMER: This report has been prepared by GroCapital Financial Services Pty Ltd, a wholly owned subsidiary of AFGRI Operations Limitedis provided to you for information purposes only.GROCAPITAL AND AFGRI hereby certify that the views expressed in this report were obtained from sources which GROCAPITAL AND AFGRI consider to be reliable.GROCAPITAL AND AFGRI do not make any representations or give any guarantees or warranties, expressed or implied, as to the correctness, accuracy or completeness of the report.Neither GROCAPITAL AND AFGRI, nor any of their respective officers, directors, partners or employees, shall assume any liability for any losses arising from errors or omissions in the opinions, forecasts or information, irrespective of whether there has been any negligence by GroCapital and AFGRI, their affiliate, or their respective officers, directors, partners or employees, regardless of whether such damages were foreseen or unforeseen. The information contained in this report is confidential and may be subject to legal privilege. This