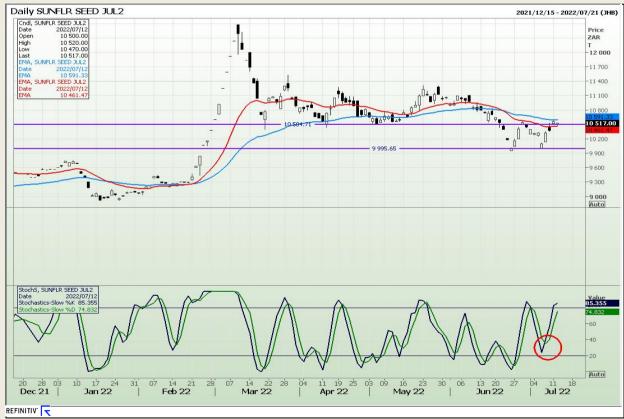

Market Report : 13 July 2022

3rd Floor, AFGRI Building 12 Byls Bridge Boulevard Highveld Extension 73

## **Technical Analysis**

South African Futures Exchange - Sunflower

DISCLAIMER: This report has been prepared by GroCapital Financial Services Pty Ltd, a wholly owned subsidiary of AFGRI Operations Limitedis provided to you for information purposes only.GROCAPITAL AND AFGRI hereby certify that the views expressed in this report were obtained from sources which GROCAPITAL AND AFGRI consider to be reliable.GROCAPITAL AND AFGRI do not make any representations or give any guarantees or warranties, expressed or implied, as to the correctness, accuracy or completeness of the report.Neither GROCAPITAL AND AFGRI, nor any affiliate, nor any of their respective officers, directors, partners or employees arising from errors or omissions in the opinions, forecasts or information, irrespective of whether there has been any negligence by GroCapital and AFGRI, their affiliate, or their respective officers, directors, partners or employees, regardless of whether such damages were foreseen or unforeseen. The information contained in this report is confidential and may be subject to legal privilege. This report is not intended to not should it be taken to create any legal relations or contractual relations.