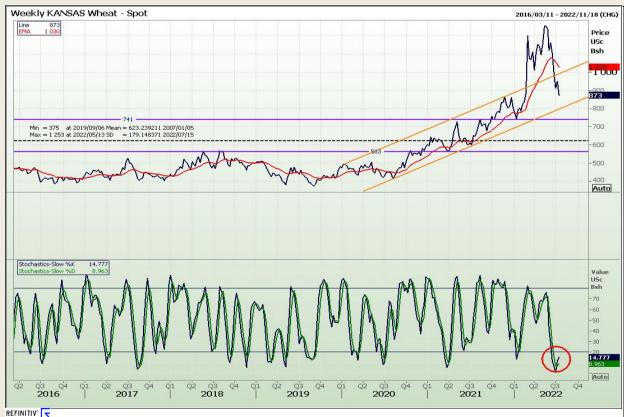

Market Report : 13 July 2022

3rd Floor, AFGRI Building 12 Byls Bridge Boulevard Highveld Extension 73

## **Technical Analysis**

Chicago Board of Trade and Kansas Board of Trade - Wheat

DISCLAIMER: This report has been prepared by GroCapital Financial Services Pty Ltd, a wholly owned subsidiary of AFGRI Operations Limitedis provided to you for information purposes only.GROCAPITAL AND AFGRI hereby certify that the views expressed in this report were obtained from sources which GROCAPITAL AND AFGRI consider to be reliable GROCAPITAL AND AFGRI do not make any representations or give any guarantees or warranties, expressed or implied, as to the correctness, accuracy or completeness of the report.Neither GROCAPITAL AND AFGRI, nor any affiliate, nor any of their respective officers, directors, partners or employees, shall assume any liability for any losses arising from errors or omissions in the opinions, forecasts or information, irrespective of whether there has been any negligence by GroCapital and AFGRI, their affiliate, or their respective officers, directors, partners or employees, regardless of whether such damages were foreseen or unforeseen. The information contained in this report is confidential and may be subject to legal privilege. This report is not intended to not should it be taken to create any legal relations or contractual relations.