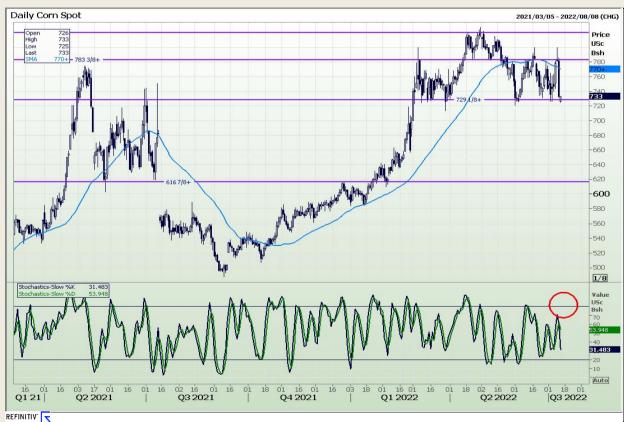

Market Report : 13 July 2022

3rd Floor, AFGRI Building 12 Byls Bridge Boulevard Highveld Extension 73

## **Technical Analysis**

Chicago Board of Trade - Corn

DISCLAIMER: This report has been prepared by GroCapital Financial Services Pty Ltd, a wholly owned subsidiary of AFGRI Operations Limitedis provided to you for information purposes only.GROCAPITAL AND AFGRI hereby certify that the views expressed in this report were obtained from sources which GROCAPITAL AND AFGRI consider to be reliable.GROCAPITAL AND AFGRI do not make any representations or give any guarantees or warranties, expressed or implied, as to the correctness, accuracy or completeness of the report.Neither GROCAPITAL AND AFGRI, nor any affiliate, nor any of their respective officers, directors, partners or employees sarising from errors or omissions in the opinions, forecasts or information, irrespective of whether there has been any negligence by GroCapital and AFGRI, their affiliate, or their respective officers, directors, partners or employees, regardless of whether such damages were foreseen or unforeseen. The information contained in this report is confidential and may be subject to legal privilege. This report is not intended to not should it be taken to create any legal relations or contractual relations.