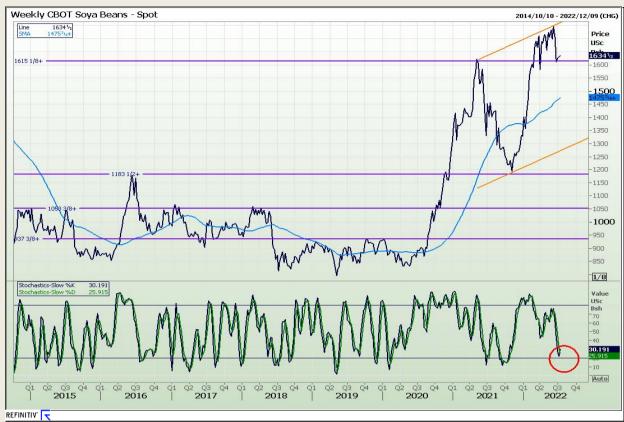

## **Technical Analysis**

Chicago Board of Trade - Soybeans

DISCLAIMER: This report has been prepared by GroCapital Financial Services Pty Ltd, a wholly owned subsidiary of AFGRI Operations Limitedis provided to you for information purposes only.GROCAPITAL AND AFGRI hereby certify that the views expressed in this report were obtained from sources which GROCAPITAL AND AFGRI consider to be reliable.GROCAPITAL AND AFGRI do not make any representations or give any guarantees or warranties, expressed or implied, as to the correctness, accuracy or completeness of the report.Neither GROCAPITAL AND AFGRI, on any of their respective officers, directors, partners or employees, shall assume any liability for any losses arising from errors or omissions in the opinions, forecasts or information, irrespective of whether there has been any negligence by GroCapital and AFGRI, their affiliate, or their respective officers, directors, partners or employees, regardless of whether such damages were foreseen or unforeseen. The information contained in this report is confidential and may be subject to legal privilege. This