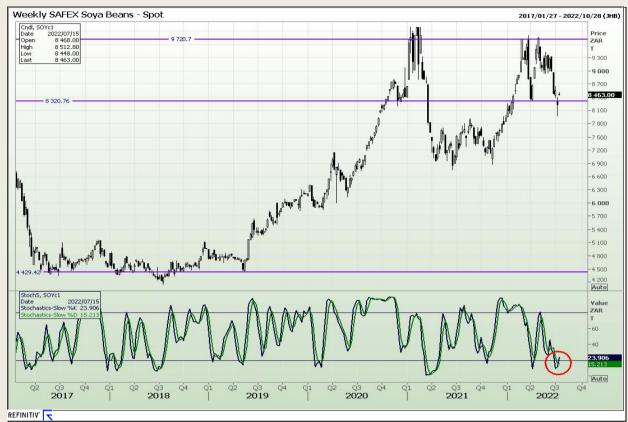

Market Report : 13 July 2022

3rd Floor, AFGRI Building 12 Byls Bridge Boulevard Highveld Extension 73

## **Technical Analysis**

South African Futures Exchange - Soybeans

DISCLAIMER: This report has been prepared by GroCapital Financial Services Pty Ltd, a wholly owned subsidiary of AFGRI Operations Limitedis provided to you for information purposes only.GROCAPITAL AND AFGRI hereby certify that the views expressed in this report were obtained from sources which GROCAPITAL AND AFGRI consider to be reliable.GROCAPITAL AND AFGRI do not make any representations or give any guarantees or warranties, expressed or implied, as to the correctness, accuracy or completeness of the report.Neither GROCAPITAL AND AFGRI, nor any of their respective officers, directors, partners or employees, shall assume any liability for any losses arising from errors or omissions in the opinions, forecasts or information, irrespective of whether there has been any negligence by GroCapital and AFGRI, their affiliate, or their respective officers, directors, partners or employees, regardless of whether such damages were foreseen or unforeseen. The information contained in this report is confidential and may be subject to legal privilege. This