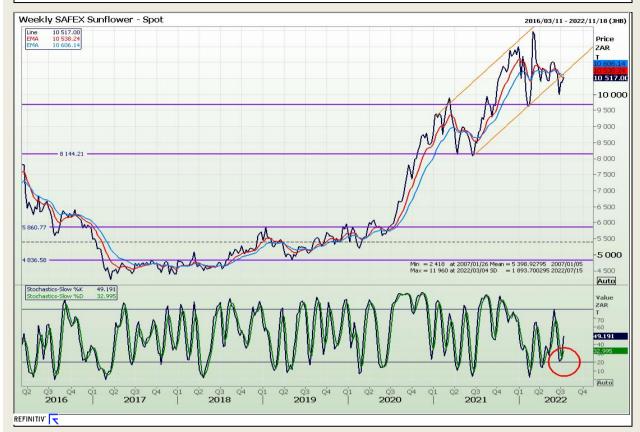

Market Report : 13 July 2022

3rd Floor, AFGRI Building 12 Byls Bridge Boulevard Highveld Extension 73

## **Technical Analysis**

South African Futures Exchange - Sunflower

DISCLAIMER: This report has been prepared by GroCapital Financial Services Pty Ltd, a wholly owned subsidiary of AFGRI Operations Limitedis provided to you for information purposes only.GROCAPITAL AND AFGRI hereby certify that the views expressed in this report were obtained from sources which GROCAPITAL AND AFGRI consider to be reliable.GROCAPITAL AND AFGRI do not make any representations or give any guarantees or warranties, expressed or implied, as to the correctness, accuracy or completeness of the report.Neither GROCAPITAL AND AFGRI, nor any affiliate, nor any of their respective officers, directors, partners or employees arising from errors or omissions in the opinions, forecasts or information, irrespective of whether there has been any negligence by GroCapital and AFGRI, their affiliate, or their respective officers, directors, partners or employees, regardless of whether such damages were foreseen or unforeseen. The information contained in this report is confidential and may be subject to legal privilege. This report is not intended to not should it be taken to create any legal relations or contractual relations.