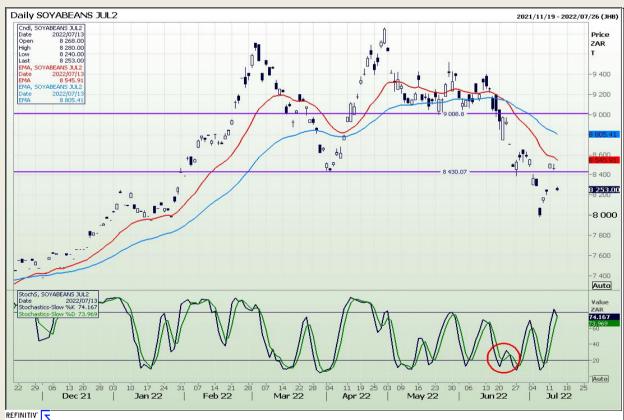

Market Report : 14 July 2022

3rd Floor, AFGRI Building 12 Byls Bridge Boulevard Highveld Extension 73

## **Technical Analysis**

South African Futures Exchange - Soybeans

DISCLAIMER: This report has been prepared by GroCapital Financial Services Pty Ltd, a wholly owned subsidiary of AFGRI Operations Limitedis provided to you for information purposes only.GROCAPITAL AND AFGRI hereby certify that the views expressed in this report were obtained from sources which GROCAPITAL AND AFGRI consider to be reliable.GROCAPITAL AND AFGRI do not make any representations or give any guarantees or warranties, expressed or implied, as to the correctness, accuracy or completeness of the report.Neither GROCAPITAL AND AFGRI, nor any affiliate, nor any of their respective officers, directors, partners or employees arising from errors or omissions in the opinions, forecasts or information, irrespective of whether there has been any negligence by GroCapital and AFGRI, their affiliate, or their respective officers, directors, partners or employees, regardless of whether such damages were foreseen or unforeseen. The information contained in this report is confidential and may be subject to legal privilege. This report is not intended to not should it be taken to create any legal relations or contractual relations.