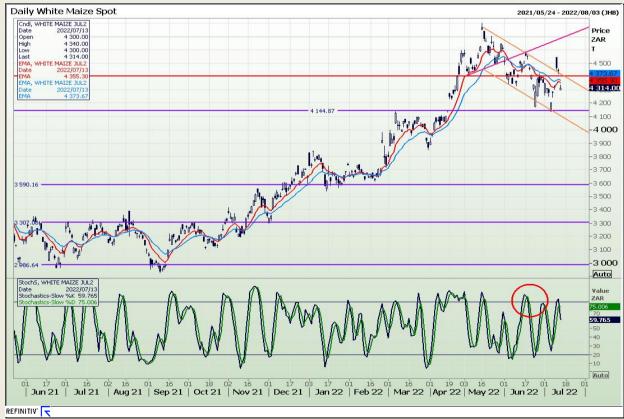

## **Technical Analysis**

South African Futures Exchange - Maize

DISCLAIMER: This report has been prepared by GroCapital Financial Services Pty Ltd, a wholly owned subsidiary of AFGRI Operations Limitedis provided to you for information purposes only.GROCAPITAL AND AFGRI hereby certify that the views expressed in this report were obtained from sources which GROCAPITAL AND AFGRI consider to be reliable.GROCAPITAL AND AFGRI do not make any representations or give any guarantees or warranties, expressed or implied, as to the correctness, accuracy or completeness of the report.Net Hort GROCAPITAL AND AFGRI, nor any of their respective officers, directors, partners or employees, shall assume any liability for any losses arising from errors or omissions in the opinions, forecasts or information, irrespective of whether there has been any negligence by GroCapital and AFGRI, their affiliate, or their respective officers, directors, partners or employees, regardless of whether such damages were foreseen or unforeseen. The information contained in this report is confidential and may be subject to legal privilege. This

Market Report: 14 July 2022

3rd Floor, AFGRI Building 12 Byls Bridge Boulevard Highveld Extension 73

## **Technical Analysis**

South African Futures Exchange - Maize

DISCLAIMER: This report has been prepared by GroCapital Financial Services Pty Ltd, a wholly owned subsidiary of AFGRI Operations Limitedis provided to you for information purposes only.GROCAPITAL AND AFGRI hereby certify that the views expressed in this report were obtained from sources which GROCAPITAL AND AFGRI consider to be reliable.GROCAPITAL AND AFGRI do not make any representations or give any guarantees or warranties, expressed or implied, as to the correctness, accuracy or completeness of the report.Net Hort GROCAPITAL AND AFGRI, nor any of their respective officers, directors, partners or employees shall assume any liability for any losses arising from errors or omissions in the opinions, forecasts or information, irrespective of whether there has been any negligence by GroCapital and AFGRI, their affiliate, or their respective officers, directors, partners or employees, regardless of whether such damages were foreseen or unforeseen. The information contained in this report is confidential and may be subject to legal privilege. This

## **Technical Analysis**

South African Futures Exchange - Maize

DISCLAIMER: This report has been prepared by GroCapital Financial Services Pty Ltd, a wholly owned subsidiary of AFGRI Operations Limitedis provided to you for information purposes only.GROCAPITAL AND AFGRI hereby certify that the views expressed in this report were obtained from sources which GROCAPITAL AND AFGRI consider to be reliable.GROCAPITAL AND AFGRI do not make any representations or give any guarantees or warranties, expressed or implied, as to the correctness, accuracy or completeness of the report.Net Horn GROCAPITAL AND AFGRI, nor any of their respective forces, directors, partners or employees, shall assume any liability for any losses arising from errors or omissions in the opinions, forecasts or information, irrespective of whether there has been any negligence by GroCapital and AFGRI, their affiliate, or their respective officers, directors, partners or employees, regardless of whether such damages were foreseen or unforeseen. The information contained in this report is confidential and may be subject to legal privilege. This