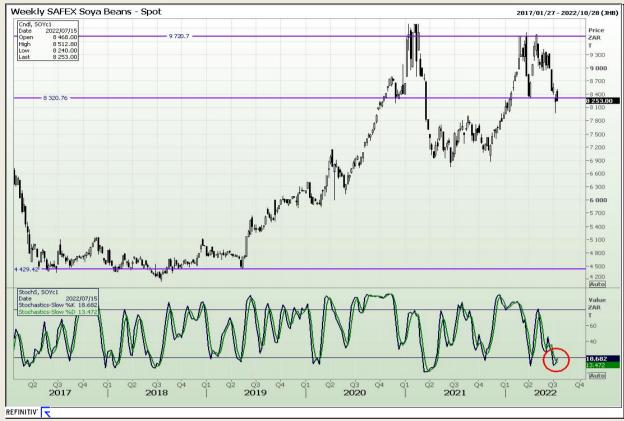

Market Report : 14 July 2022

3rd Floor, AFGRI Building 12 Byls Bridge Boulevard Highveld Extension 73

## **Technical Analysis**

South African Futures Exchange - Soybeans

DISCLAIMER: This report has been prepared by GroCapital Financial Services Pty Ltd, a wholly owned subsidiary of AFGRI Operations Limitedis provided to you for information purposes only.GROCAPITAL AND AFGRI hereby certify that the views expressed in this report were obtained from sources which GROCAPITAL AND AFGRI consider to be reliable.GROCAPITAL AND AFGRI do not make any representations or give any guarantees or warranties, expressed or implied, as to the correctness, accuracy or completeness of the report.Neither GROCAPITAL AND AFGRI, nor any affiliate, nor any of their respective officers, directors, partners or employees arising from errors or omissions in the opinions, forecasts or information, irrespective of whether there has been any negligence by GroCapital and AFGRI, their affiliate, or their respective officers, directors, partners or employees, regardless of whether such damages were foreseen or unforeseen. The information contained in this report is confidential and may be subject to legal privilege. This report is not intended to not should it be taken to create any legal relations or contractual relations.