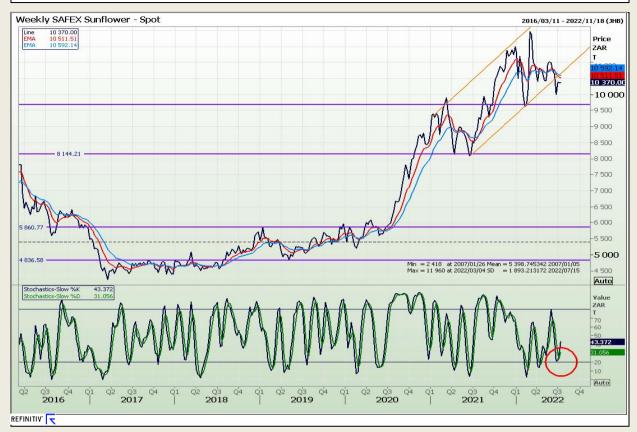

Market Report : 14 July 2022

3rd Floor, AFGRI Building 12 Byls Bridge Boulevard Highveld Extension 73

## **Technical Analysis**

South African Futures Exchange - Sunflower

DISCLAIMER: This report has been prepared by GroCapital Financial Services Pty Ltd, a wholly owned subsidiary of AFGRI Operations Limitedis provided to you for information purposes only.GROCAPITAL AND AFGRI hereby certify that the views expressed in this report were obtained from sources which GROCAPITAL AND AFGRI consider to be reliable.GROCAPITAL AND AFGRI do not make any representations or give any guarantees or warranties, expressed or implied, as to the correctness, accuracy or completeness of the report.Neither GROCAPITAL AND AFGRI, nor any affiliate, nor any of their respective officers, directors, partners or employees arising from errors or omissions in the opinions, forecasts or information, irrespective of whether there has been any negligence by GroCapital and AFGRI, their affiliate, or their respective officers, directors, partners or employees, regardless of whether such damages were foreseen or unforeseen. The information contained in this report is confidential and may be subject to legal privilege. This report is not intended to not should it be taken to create any legal relations or contractual relations.