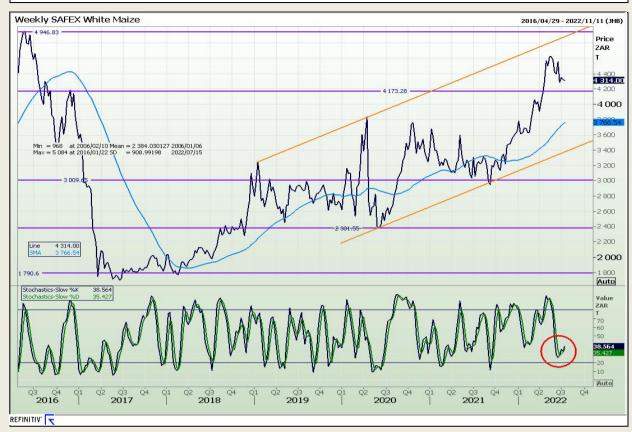

## **Technical Analysis**

South African Futures Exchange - Maize

DISCLAIMER: This report has been prepared by GroCapital Financial Services Pty Ltd, a wholly owned subsidiary of AFGRI Operations Limitedis provided to you for information purposes only.GROCAPITAL AND AFGRI hereby certify that the views expressed in this report were obtained from sources which GROCAPITAL AND AFGRI consider to be reliable.GROCAPITAL AND AFGRI do not make any representations or give any guarantees or warranties, expressed or implied, as to the correctness, accuracy or completeness of the report.Net Hort GROCAPITAL AND AFGRI, nor any of their respective officers, directors, partners or employees, shall assume any liability for any losses arising from errors or omissions in the opinions, forecasts or information, irrespective of whether there has been any negligence by GroCapital and AFGRI, their affiliate, or their respective officers, directors, partners or employees, regardless of whether such damages were foreseen or unforeseen. The information contained in this report is confidential and may be subject to legal privilege. This