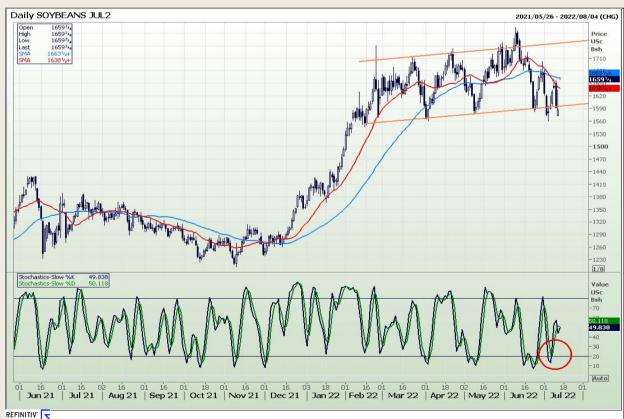

Market Report: 14 July 2022

3rd Floor, AFGRI Building 12 Byls Bridge Boulevard Highveld Extension 73

## **Technical Analysis**

Chicago Board of Trade - Soybeans

DISCLAIMER: This report has been prepared by GroCapital Financial Services Pty Ltd, a wholly owned subsidiary of AFGRI Operations Limitedis provided to you for information purposes only.GROCAPITAL AND AFGRI hereby certify that the views expressed in this report were obtained from sources which GROCAPITAL AND AFGRI consider to be reliable.GROCAPITAL AND AFGRI do not make any representations or give any guarantees or warranties, expressed or implied, as to the correctness, accuracy or completeness of the report.Neither GROCAPITAL AND AFGRI, nor any offiliate, nor any of their respective officers, directors, partners or employees, shall assume any liability for any losses arising from errors or omissions in the opinions, forecasts or information, irrespective of whether there has been any negligence by GroCapital and AFGRI, their affiliate, or their respective officers, directors, partners or employees, regardless of whether such damages were foreseen or unforeseen. The information contained in this report is confidential and may be subject to legal privilege. This