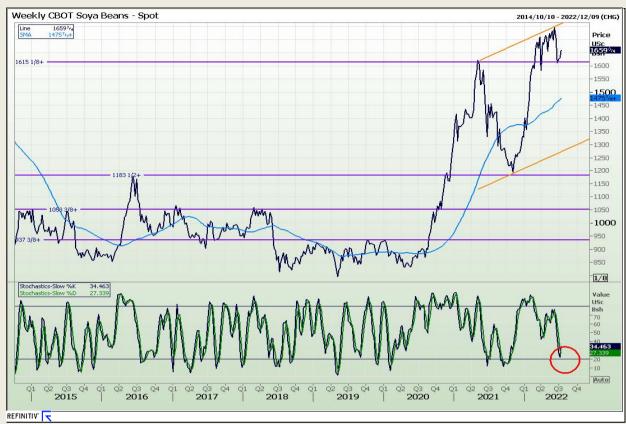

## **Technical Analysis**

Chicago Board of Trade - Soybeans

DISCLAIMER: This report has been prepared by GroCapital Financial Services Pty Ltd, a wholly owned subsidiary of AFGRI Operations Limitedis provided to you for information purposes only.GROCAPITAL AND AFGRI hereby certify that the views expressed in this report were obtained from sources which GROCAPITAL AND AFGRI consider to be reliable.GROCAPITAL AND AFGRI do not make any representations or give any guarantees or warranties, expressed or implied, as to the correctness, accuracy or completeness of the report.Neither GROCAPITAL AND AFGRI, nor any offiliate, nor any of their respective officers, directors, partners or employees, shall assume any liability for any losses arising from errors or omissions in the opinions, forecasts or information, irrespective of whether there has been any negligence by GroCapital and AFGRI, their affiliate, or their respective officers, directors, partners or employees, regardless of whether such damages were foreseen or unforeseen. The information contained in this report is confidential and may be subject to legal privilege. This

Market Report : 14 July 2022

3rd Floor, AFGRI Building 12 Byls Bridge Boulevard Highveld Extension 73