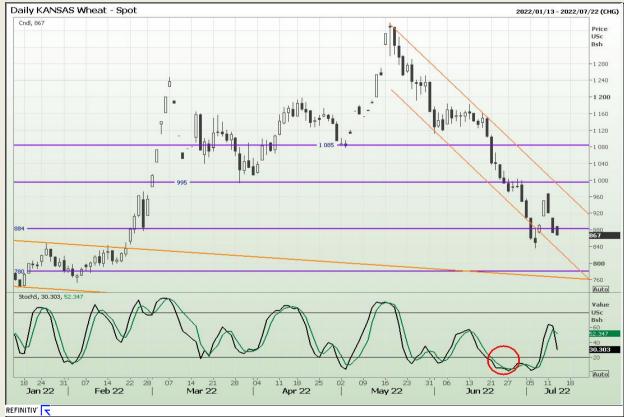

## **Technical Analysis**

Chicago Board of Trade and Kansas Board of Trade - Wheat

DISCLAIMER: This report has been prepared by GroCapital Financial Services Pty Ltd, a wholly owned subsidiary of AFGRI Operations Limitedis provided to you for information purposes only.GROCAPITAL AND AFGRI hereby certify that the views expressed in this report were obtained from sources which GROCAPITAL AND AFGRI consider to be reliable.GROCAPITAL AND AFGRI do not make any representations or give any guarantees or warranties, expressed or implied, as to the correctness, accuracy or completeness of the report.Net Hort GROCAPITAL AND AFGRI, nor any of their respective officers, directors, partners or employees, shall assume any liability for any losses arising from errors or omissions in the opinions, forecasts or information, irrespective of whether there has been any negligence by GroCapital and AFGRI, their affiliate, or their respective officers, directors, partners or employees, regardless of whether such damages were foreseen or unforeseen. The information contained in this report is confidential and may be subject to legal privilege. This

Market Report: 14 July 2022

3rd Floor, AFGRI Building 12 Byls Bridge Boulevard Highveld Extension 73