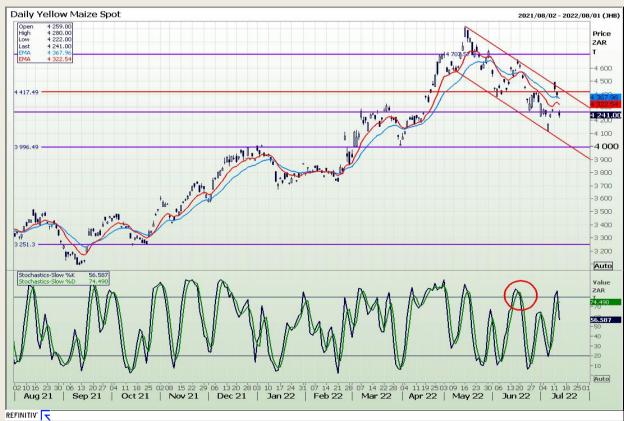

## **Technical Analysis**

South African Futures Exchange - Maize

DISCLAIMER: This report has been prepared by GroCapital Financial Services Pty Ltd, a wholly owned subsidiary of AFGRI Operations Limitedis provided to you for information purposes only.GROCAPITAL AND AFGRI hereby certify that the views expressed in this report were obtained from sources which GROCAPITAL AND AFGRI consider to be reliable.GROCAPITAL AND AFGRI do not make any representations or give any guarantees or warranties, expressed or implied, as to the correctness, accuracy or completeness of the report.Net Hort GROCAPITAL AND AFGRI, nor any of their respective officers, directors, partners or employees, shall assume any liability for any losses arising from errors or omissions in the opinions, forecasts or information, irrespective of whether there has been any negligence by GroCapital and AFGRI, their affiliate, or their respective officers, directors, partners or employees, regardless of whether such damages were foreseen or unforeseen. The information contained in this report is confidential and may be subject to legal privilege. This

Market Report: 14 July 2022

3rd Floor, AFGRI Building 12 Byls Bridge Boulevard Highveld Extension 73

## **Technical Analysis**

South African Futures Exchange - Maize

DISCLAIMER: This report has been prepared by GroCapital Financial Services Pty Ltd, a wholly owned subsidiary of AFGRI Operations Limitedis provided to you for information purposes only.GROCAPITAL AND AFGRI hereby certify that the views expressed in this report were obtained from sources which GROCAPITAL AND AFGRI consider to be reliable.GROCAPITAL AND AFGRI do not make any representations or give any guarantees or warranties, expressed or implied, as to the correctness, accuracy or completeness of the report.Net Hort GROCAPITAL AND AFGRI, nor any of their respective officers, directors, partners or employees shall assume any liability for any losses arising from errors or omissions in the opinions, forecasts or information, irrespective of whether there has been any negligence by GroCapital and AFGRI, their affiliate, or their respective officers, directors, partners or employees, regardless of whether such damages were foreseen or unforeseen. The information contained in this report is confidential and may be subject to legal privilege. This

## **Technical Analysis**

South African Futures Exchange - Maize

DISCLAIMER: This report has been prepared by GroCapital Financial Services Pty Ltd, a wholly owned subsidiary of AFGRI Operations Limitedis provided to you for information purposes only.GROCAPITAL AND AFGRI hereby certify that the views expressed in this report were obtained from sources which GROCAPITAL AND AFGRI consider to be reliable.GROCAPITAL AND AFGRI do not make any representations or give any guarantees or warranties, expressed or implied, as to the correctness, accuracy or completeness of the report.Net Horn GROCAPITAL AND AFGRI, nor any of their respective forces, directors, partners or employees, shall assume any liability for any losses arising from errors or omissions in the opinions, forecasts or information, irrespective of whether there has been any negligence by GroCapital and AFGRI, their affiliate, or their respective officers, directors, partners or employees, regardless of whether such damages were foreseen or unforeseen. The information contained in this report is confidential and may be subject to legal privilege. This