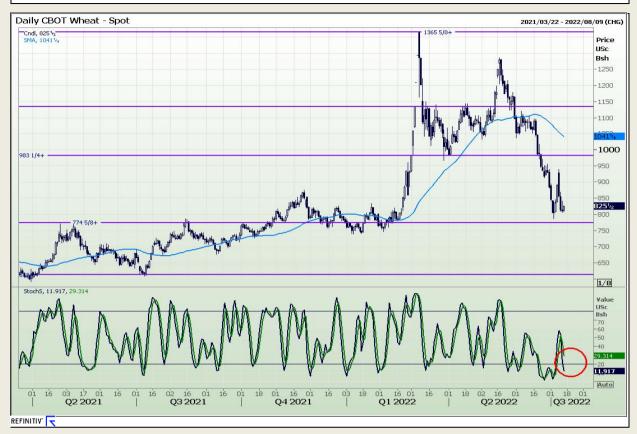

# **Technical Analysis**

Chicago Board of Trade and Kansas Board of Trade - Wheat

DISCLAIMER: This report has been prepared by GroCapital Financial Services Pty Ltd, a wholly owned subsidiary of AFGRI Operations Limitedis provided to you for information purposes only.GROCAPITAL AND AFGRI hereby certify that the views expressed in this report were obtained from sources which GROCAPITAL AND AFGRI consider to be reliable.GROCAPITAL AND AFGRI do not make any representations or give any guarantees or warranties, expressed or implied, as to the correctness, accuracy or completeness of the report.Net Hort GROCAPITAL AND AFGRI, nor any of their respective officers, directors, partners or employees, shall assume any liability for any losses arising from errors or omissions in the opinions, forecasts or information, irrespective of whether there has been any negligence by GroCapital and AFGRI, their affiliate, or their respective officers, directors, partners or employees, regardless of whether such damages were foreseen or unforeseen. The information contained in this report is confidential and may be subject to legal privilege. This

Market Report: 14 July 2022

3rd Floor, AFGRI Building 12 Byls Bridge Boulevard Highveld Extension 73