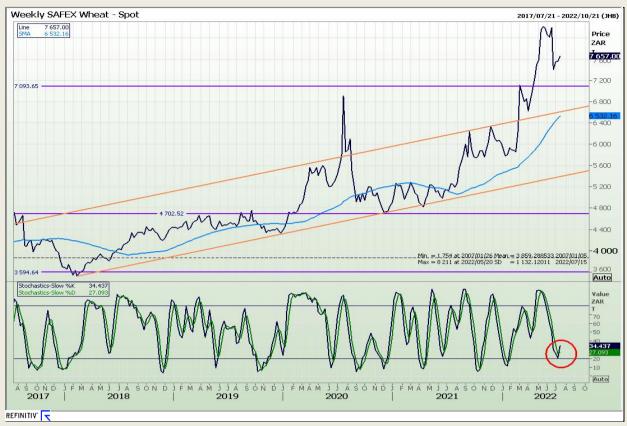

## **Technical Analysis**

South African Futures Exchange - Wheat

DISCLAIMER: This report has been prepared by GroCapital Financial Services Pty Ltd, a wholly owned subsidiary of AFGRI Operations Limitedis provided to you for information purposes only.GROCAPITAL AND AFGRI hereby certify that the views expressed in this report were obtained from sources which GROCAPITAL AND AFGRI consider to be reliable.GROCAPITAL AND AFGRI do not make any representations or give any guarantees or warranties, expressed or implied, as to the correctness, accuracy or completeness of the report.Neither GROCAPITAL AND AFGRI, nor any affiliate, nor any of their respective officers, directors, partners or employees arising from errors or omissions in the opinions, forecasts or information, irrespective of whether there has been any negligence by GroCapital and AFGRI, their affiliate, or their respective officers, directors, partners or employees, regardless of whether such damages were foreseen or unforeseen. The information contained in this report is confidential and may be subject to legal privilege. This report is not intended to not should it be taken to create any legal relations or contractual relations.