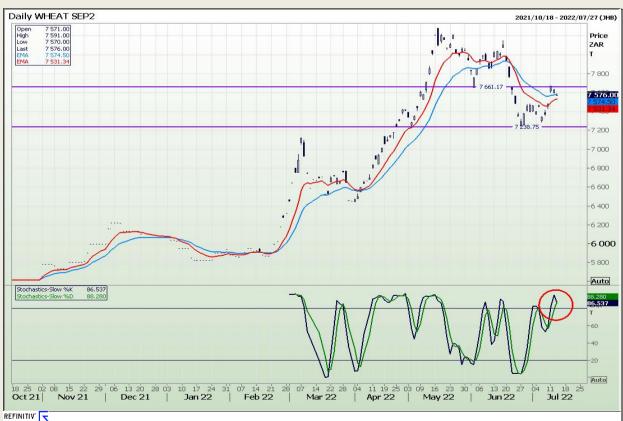

## **Technical Analysis**

South African Futures Exchange - Wheat

DISCLAIMER: This report has been prepared by GroCapital Financial Services Pty Ltd, a wholly owned subsidiary of AFGRI Operations Limitedis provided to you for information purposes only.GROCAPITAL AND AFGRI hereby certify that the views expressed in this report were obtained from sources which GROCAPITAL AND AFGRI consider to be reliable.GROCAPITAL AND AFGRI do not make any representations or give any guarantees or warranties, expressed or implied, as to the correctness, accuracy or completeness of the report.Neither GROCAPITAL AND AFGRI, nor any affiliate, nor any of their respective officers, directors, partners or employees arising from errors or omissions in the opinions, forecasts or information, irrespective of whether there has been any negligence by GroCapital and AFGRI, their affiliate, or their respective officers, directors, partners or employees, regardless of whether such damages were foreseen or unforeseen. The information contained in this report is confidential and may be subject to legal privilege. This report is not intended to not should it be taken to create any legal relations or contractual relations.

Market Report: 14 July 2022

3rd Floor, AFGRI Building 12 Byls Bridge Boulevard Highveld Extension 73