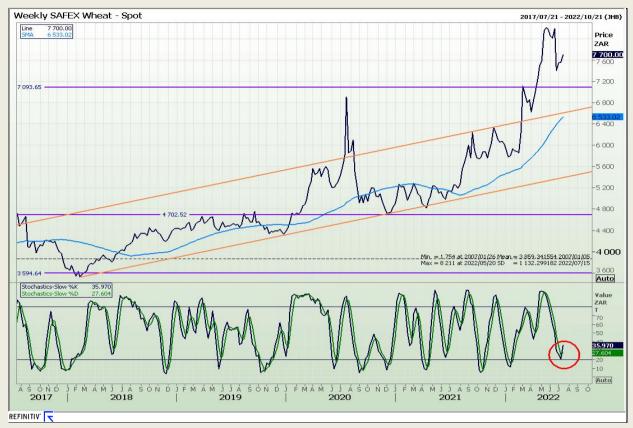

## **Technical Analysis**

South African Futures Exchange - Wheat

Market Report : 15 July 2022

3rd Floor, AFGRI Building 12 Byls Bridge Boulevard Highveld Extension 73