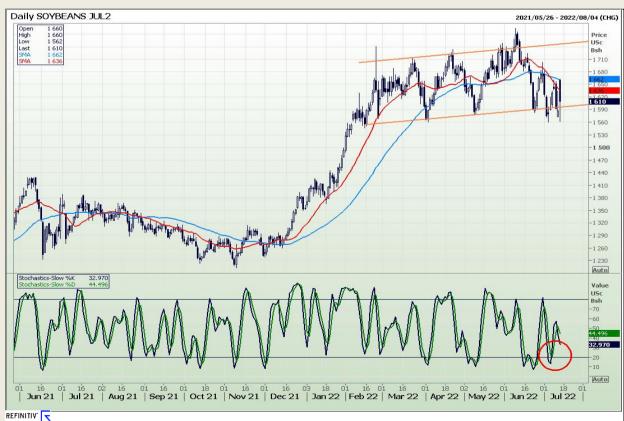

### **Technical Analysis**

Chicago Board of Trade - Soybeans

Market Report : 15 July 2022

3rd Floor, AFGRI Building 12 Byls Bridge Boulevard Highveld Extension 73