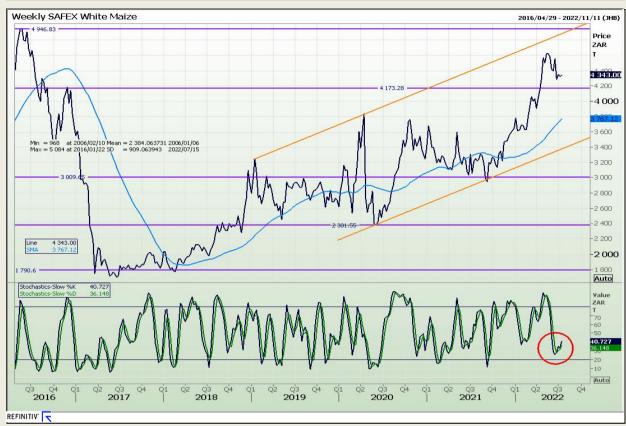

### **Technical Analysis**

South African Futures Exchange - Maize

Market Report: 15 July 2022

3rd Floor, AFGRI Building 12 Byls Bridge Boulevard Highveld Extension 73

### **Technical Analysis**

South African Futures Exchange - Maize

Market Report : 15 July 2022

3rd Floor, AFGRI Building 12 Byls Bridge Boulevard Highveld Extension 73

#### **Technical Analysis**

South African Futures Exchange - Maize

Market Report: 15 July 2022

3rd Floor, AFGRI Building 12 Byls Bridge Boulevard Highveld Extension 73