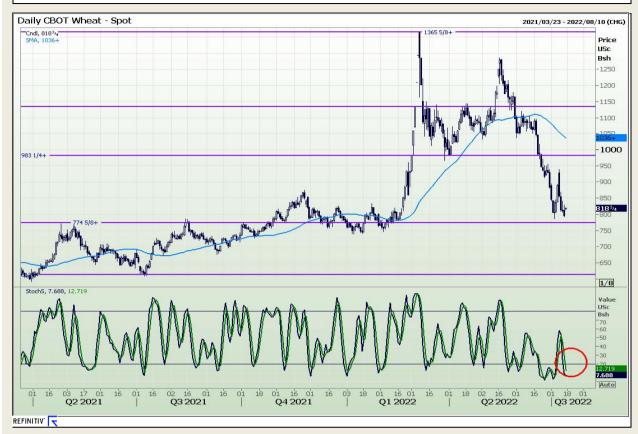

#### **Technical Analysis**

Chicago Board of Trade and Kansas Board of Trade - Wheat

Market Report : 15 July 2022

3rd Floor, AFGRI Building 12 Byls Bridge Boulevard Highveld Extension 73

# **Technical Analysis**

Chicago Board of Trade and Kansas Board of Trade - Wheat

Market Report: 15 July 2022

3rd Floor, AFGRI Building 12 Byls Bridge Boulevard Highveld Extension 73