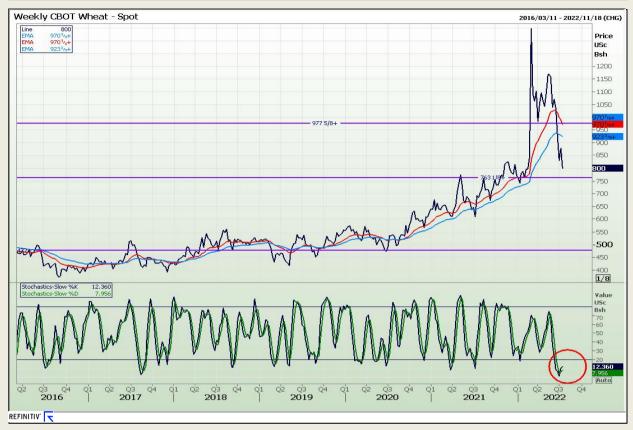

#### **Technical Analysis**

Chicago Board of Trade and Kansas Board of Trade - Wheat

Market Report : 15 July 2022

3rd Floor, AFGRI Building 12 Byls Bridge Boulevard Highveld Extension 73

# **Technical Analysis**

Chicago Board of Trade and Kansas Board of Trade - Wheat

Market Report: 15 July 2022

3rd Floor, AFGRI Building 12 Byls Bridge Boulevard Highveld Extension 73