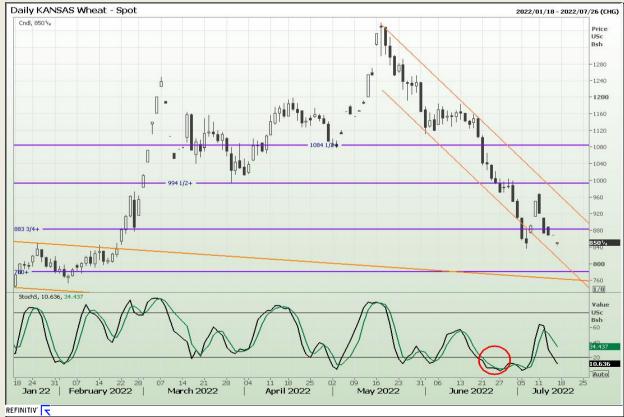

#### **Technical Analysis**

Chicago Board of Trade and Kansas Board of Trade - Wheat

Market Report : 15 July 2022

3rd Floor, AFGRI Building 12 Byls Bridge Boulevard Highveld Extension 73

# **Technical Analysis**

Chicago Board of Trade and Kansas Board of Trade - Wheat

Market Report: 15 July 2022

3rd Floor, AFGRI Building 12 Byls Bridge Boulevard Highveld Extension 73