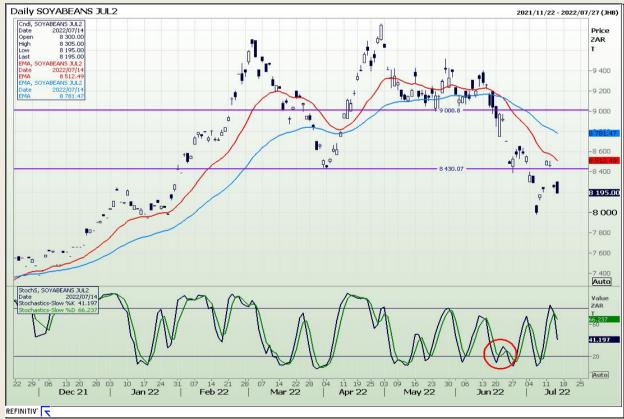

### **Technical Analysis**

Chicago Board of Trade - Soybeans

Market Report : 15 July 2022

3rd Floor, AFGRI Building 12 Byls Bridge Boulevard Highveld Extension 73