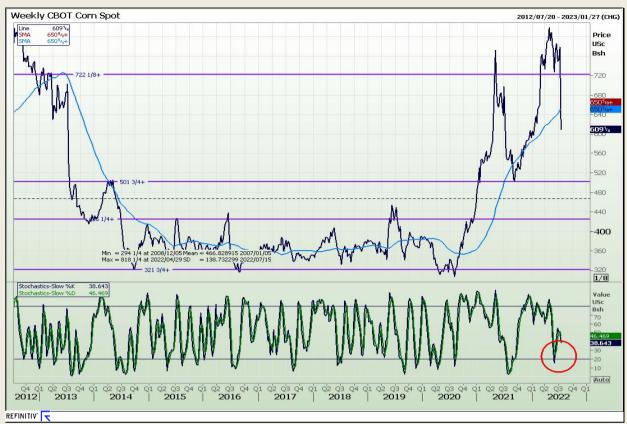

### **Technical Analysis**

Chicago Board of Trade - Corn

Market Report : 15 July 2022

3rd Floor, AFGRI Building 12 Byls Bridge Boulevard Highveld Extension 73