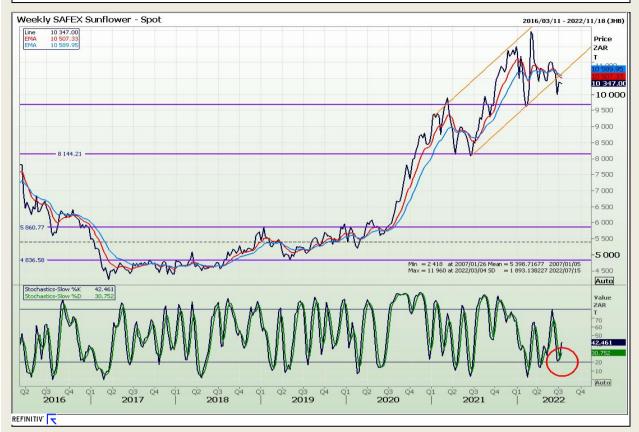

3

## **Technical Analysis**

South African Futures Exchange - Wheat







Market Report : 15 July 2022

3rd Floor, AFGRI Building 12 Byls Bridge Boulevard Highveld Extension 73

# **Technical Analysis**

Chicago Board of Trade and Kansas Board of Trade - Wheat







Market Report: 15 July 2022

3rd Floor, AFGRI Building 12 Byls Bridge Boulevard Highveld Extension 73

### **Technical Analysis**

Chicago Board of Trade - Soybeans







Market Report : 15 July 2022

3rd Floor, AFGRI Building 12 Byls Bridge Boulevard Highveld Extension 73

#### **Technical Analysis**

South African Futures Exchange - Soybeans







Market Report : 15 July 2022

3rd Floor, AFGRI Building 12 Byls Bridge Boulevard Highveld Extension 73

### **Technical Analysis**

South African Futures Exchange - Sunflower