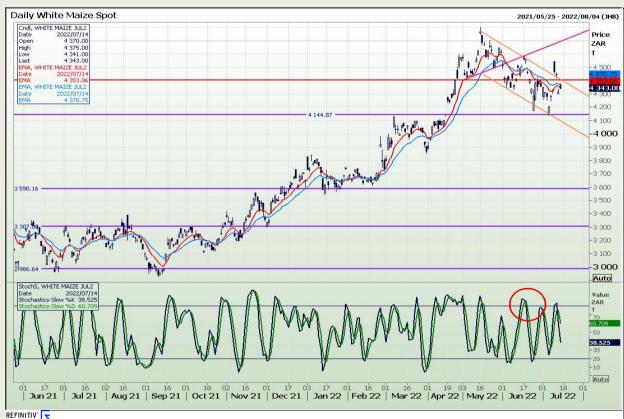

### **Technical Analysis**

South African Futures Exchange - Maize

Market Report: 15 July 2022

3rd Floor, AFGRI Building 12 Byls Bridge Boulevard Highveld Extension 73

### **Technical Analysis**

South African Futures Exchange - Maize

Market Report : 15 July 2022

3rd Floor, AFGRI Building 12 Byls Bridge Boulevard Highveld Extension 73

#### **Technical Analysis**

South African Futures Exchange - Maize

Market Report: 15 July 2022

3rd Floor, AFGRI Building 12 Byls Bridge Boulevard Highveld Extension 73