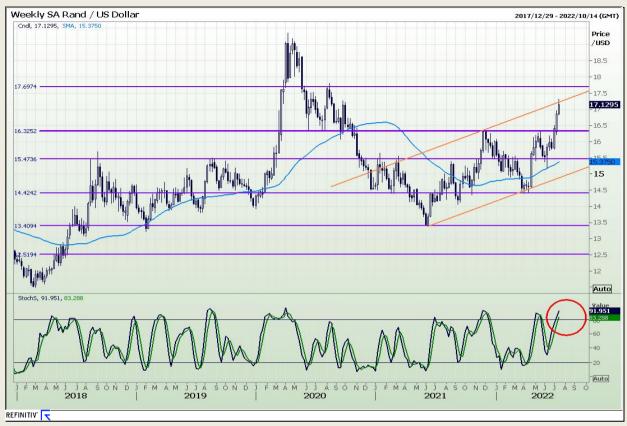

### **Technical Analysis**

#### Rand / US Dollar

Market Report: 15 July 2022

3rd Floor, AFGRI Building 12 Byls Bridge Boulevard Highveld Extension 73