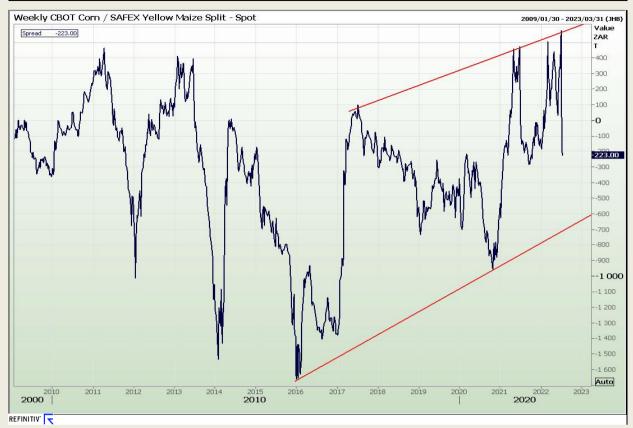

## **Technical Analysis**

#### **CBOT / SAFEX Spreads**

Market Report : 15 July 2022

3rd Floor, AFGRI Building 12 Byls Bridge Boulevard Highveld Extension 73