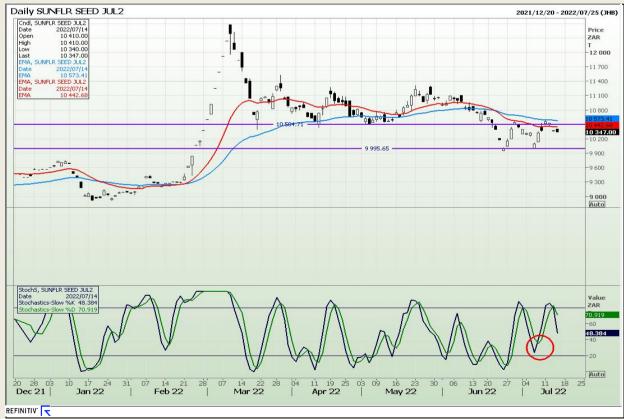

## **Technical Analysis**

South African Futures Exchange - Wheat







Market Report : 15 July 2022

3rd Floor, AFGRI Building 12 Byls Bridge Boulevard Highveld Extension 73

# **Technical Analysis**

Chicago Board of Trade and Kansas Board of Trade - Wheat







Market Report: 15 July 2022

3rd Floor, AFGRI Building 12 Byls Bridge Boulevard Highveld Extension 73

### **Technical Analysis**

Chicago Board of Trade - Soybeans







Market Report : 15 July 2022

3rd Floor, AFGRI Building 12 Byls Bridge Boulevard Highveld Extension 73

#### **Technical Analysis**

South African Futures Exchange - Soybeans







Market Report : 15 July 2022

3rd Floor, AFGRI Building 12 Byls Bridge Boulevard Highveld Extension 73

### **Technical Analysis**

South African Futures Exchange - Sunflower