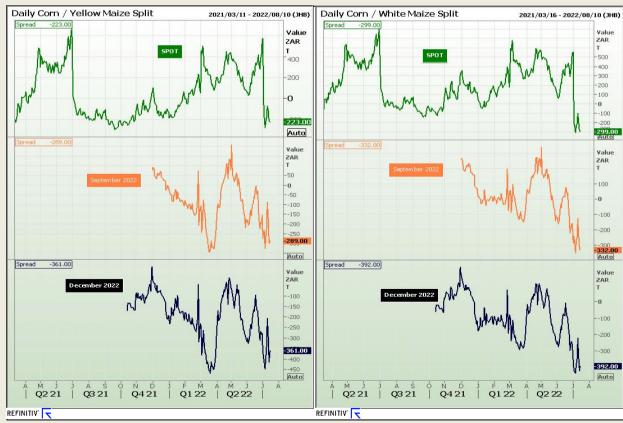

## **Technical Analysis**

#### **CBOT / SAFEX Spreads**

Market Report : 15 July 2022

3rd Floor, AFGRI Building 12 Byls Bridge Boulevard Highveld Extension 73