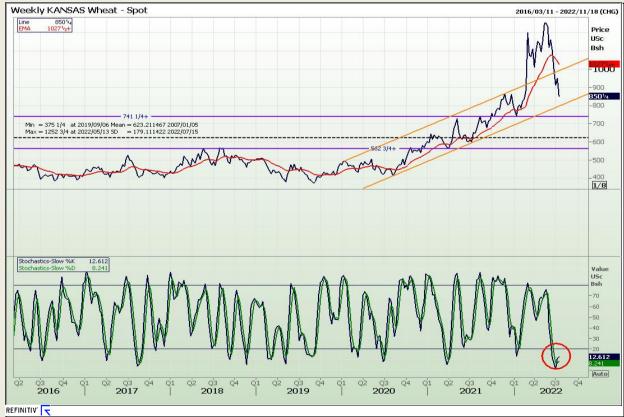

#### **Technical Analysis**

Chicago Board of Trade and Kansas Board of Trade - Wheat

Market Report : 15 July 2022

3rd Floor, AFGRI Building 12 Byls Bridge Boulevard Highveld Extension 73

# **Technical Analysis**

Chicago Board of Trade and Kansas Board of Trade - Wheat

Market Report: 15 July 2022

3rd Floor, AFGRI Building 12 Byls Bridge Boulevard Highveld Extension 73