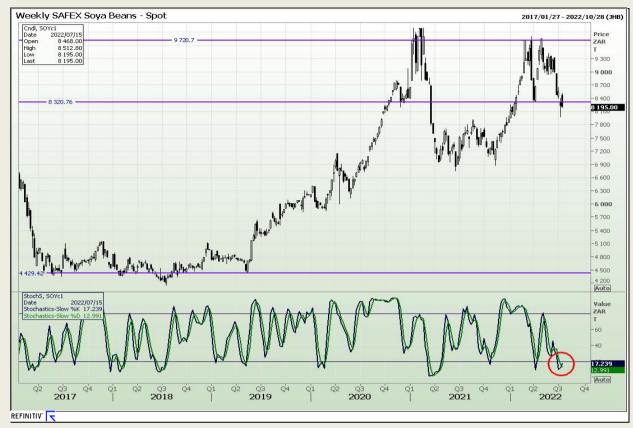

#### **Technical Analysis**

South African Futures Exchange - Soybeans

Market Report : 15 July 2022

3rd Floor, AFGRI Building 12 Byls Bridge Boulevard Highveld Extension 73