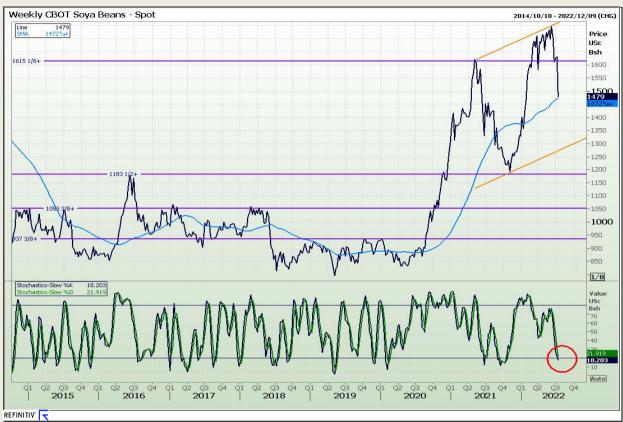

### **Technical Analysis**

Chicago Board of Trade - Soybeans

Market Report : 15 July 2022

3rd Floor, AFGRI Building 12 Byls Bridge Boulevard Highveld Extension 73