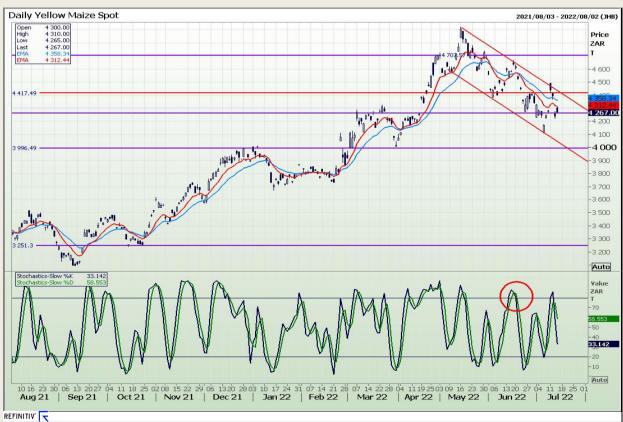

### **Technical Analysis**

South African Futures Exchange - Maize

Market Report : 15 July 2022

3rd Floor, AFGRI Building 12 Byls Bridge Boulevard Highveld Extension 73