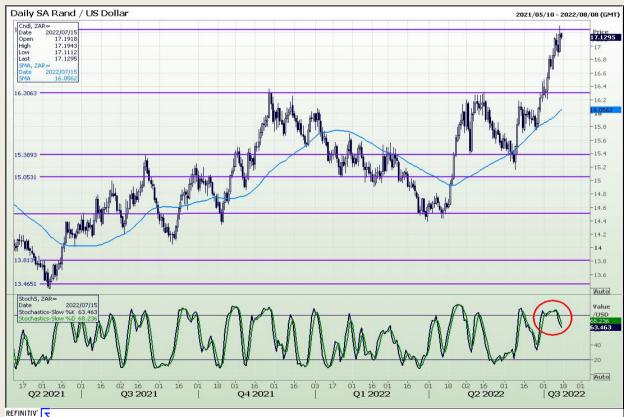

### **Technical Analysis**

#### Rand / US Dollar

Market Report: 15 July 2022

3rd Floor, AFGRI Building 12 Byls Bridge Boulevard Highveld Extension 73