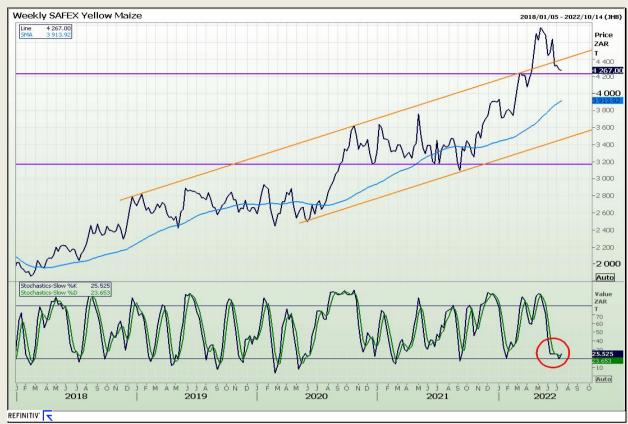

### **Technical Analysis**

South African Futures Exchange - Maize

Market Report: 15 July 2022

3rd Floor, AFGRI Building 12 Byls Bridge Boulevard Highveld Extension 73