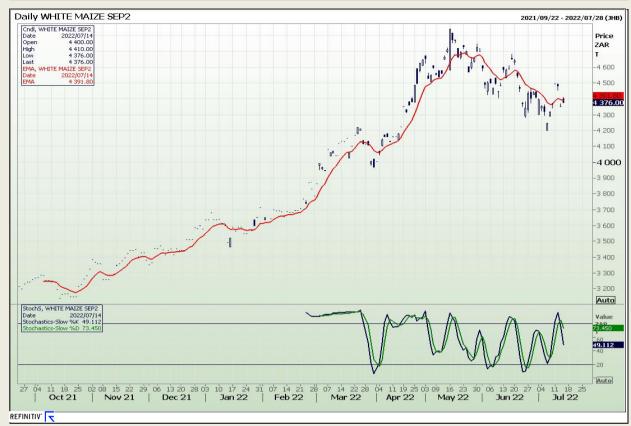

#### **Technical Analysis**

South African Futures Exchange - Maize

Market Report: 15 July 2022

3rd Floor, AFGRI Building 12 Byls Bridge Boulevard Highveld Extension 73