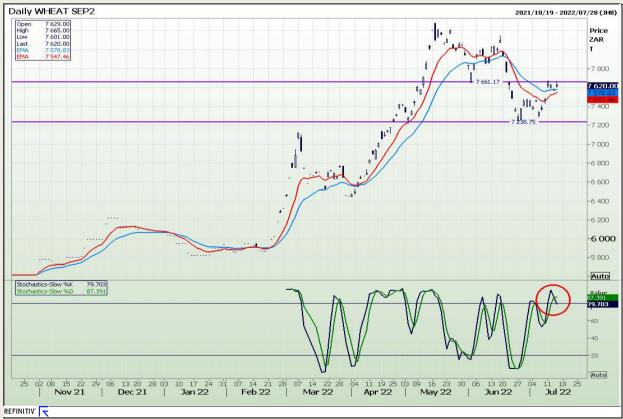

## **Technical Analysis**

South African Futures Exchange - Wheat

Market Report : 15 July 2022

3rd Floor, AFGRI Building 12 Byls Bridge Boulevard Highveld Extension 73