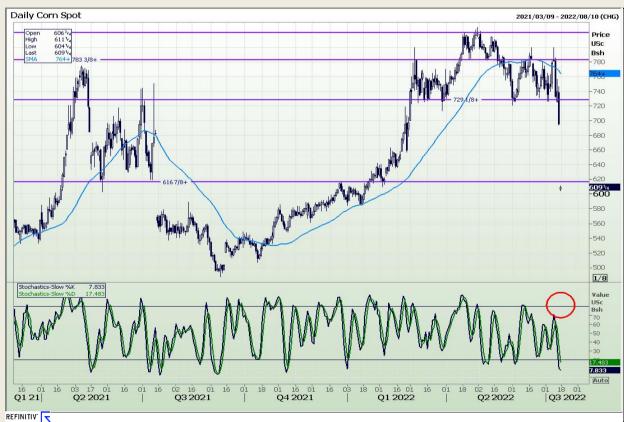

### **Technical Analysis**

Chicago Board of Trade - Corn

Market Report : 15 July 2022

3rd Floor, AFGRI Building 12 Byls Bridge Boulevard Highveld Extension 73