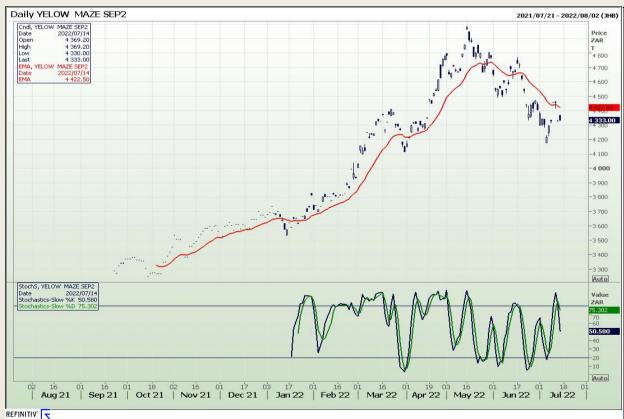

### **Technical Analysis**

South African Futures Exchange - Maize

Market Report: 15 July 2022

3rd Floor, AFGRI Building 12 Byls Bridge Boulevard Highveld Extension 73