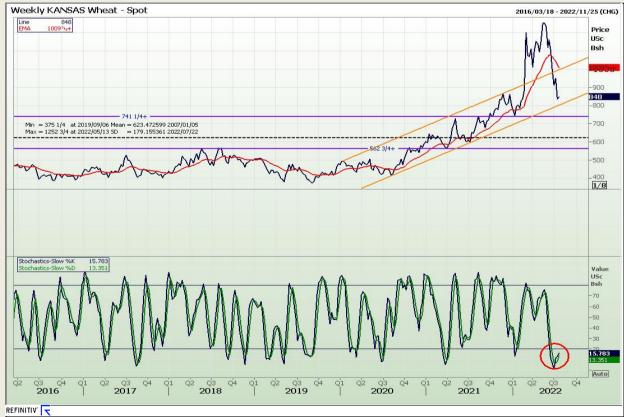

Market Report: 18 July 2022

3rd Floor, AFGRI Building 12 Byls Bridge Boulevard Highveld Extension 73

## **Technical Analysis**

Chicago Board of Trade and Kansas Board of Trade - Wheat

DISCLAIMER: This report has been prepared by GroCapital Financial Services Pty Ltd, a wholly owned subsidiary of AFGRI Operations Limitedis provided to you for information purposes only.GROCAPITAL AND AFGRI hereby certify that the views expressed in this report were obtained from sources which GROCAPITAL AND AFGRI consider to be reliable.GROCAPITAL AND AFGRI do not make any representations or give any guarantees or warranties, expressed or implied, as to the correctness, accuracy or completeness of the report.Net Hort GROCAPITAL AND AFGRI, nor any of their respective forest, directors, partners or employees shall assume any liability for any losses arising from errors or omissions in the opinions, forecasts or information, irrespective of whether there has been any negligence by GroCapital and AFGRI, their affiliate, or their respective officers, directors, partners or employees, regardless of whether such damages were foreseen or unforeseen. The information contained in this report is confidential and may be subject to legal privilege. This