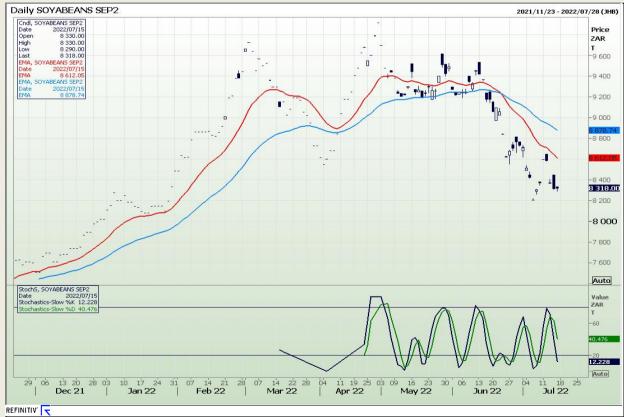

Market Report : 18 July 2022

3rd Floor, AFGRI Building 12 Byls Bridge Boulevard Highveld Extension 73

## **Technical Analysis**

South African Futures Exchange - Soybeans

DISCLAIMER: This report has been prepared by GroCapital Financial Services Pty Ltd, a wholly owned subsidiary of AFGRI Operations Limitedis provided to you for information purposes only.GROCAPITAL AND AFGRI hereby certify that the views expressed in this report were obtained from sources which GROCAPITAL AND AFGRI consider to be reliable.GROCAPITAL AND AFGRI do not make any representations or give any guarantees or warranties, expressed or implied, as to the correctness, accuracy or completeness of the report.Net Horn GROCAPITAL AND AFGRI, nor any of their respective forces, directors, partners or employees, shall assume any liability for any losses arising from errors or omissions in the opinions, forecasts or information, irrespective of whether there has been any negligence by GroCapital and AFGRI, their affiliate, or their respective officers, directors, partners or employees, regardless of whether such damages were foreseen or unforeseen. The information contained in this report is confidential and may be subject to legal privilege. This