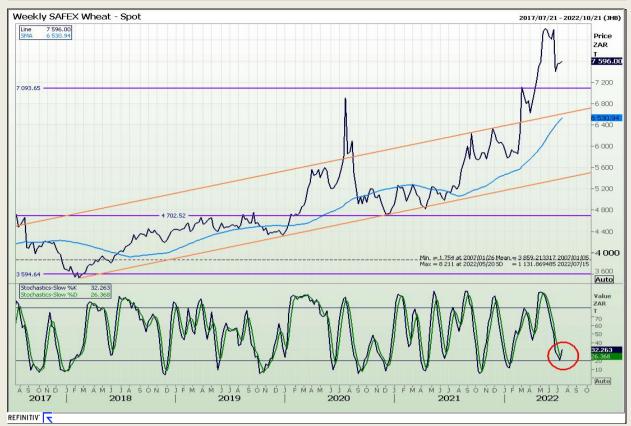

## **Technical Analysis**

South African Futures Exchange - Wheat

DISCLAIMER: This report has been prepared by GroCapital Financial Services Pty Ltd, a wholly owned subsidiary of AFGRI Operations Limitedis provided to you for information purposes only.GROCAPITAL AND AFGRI hereby certify that the views expressed in this report were obtained from sources which GROCAPITAL AND AFGRI consider to be reliable.GROCAPITAL AND AFGRI do not make any representations or give any guarantees or warranties, expressed or implied, as to the correctness, accuracy or completeness of the report.Net here GROCAPITAL AND AFGRI, nor any of their respective officers, directors, partners or employees, shall assume any liability for any losses arising from errors or omissions in the opinions, forecasts or information, irrespective of whether there has been any negligence by GroCapital and AFGRI, their affiliate, or their respective officers, directors, partners or employees, regardless of whether such damages were foreseen or unforeseen. The information contained in this report is confidential and may be subject to legal privilege. This