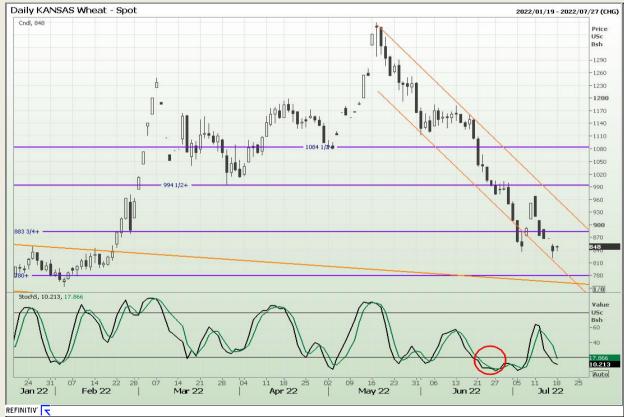

## **Technical Analysis**

Chicago Board of Trade and Kansas Board of Trade - Wheat

DISCLAIMER: This report has been prepared by GroCapital Financial Services Pty Ltd, a wholly owned subsidiary of AFGRI Operations Limitedis provided to you for information purposes only.GROCAPITAL AND AFGRI hereby certify that the views expressed in this report were obtained from sources which GROCAPITAL AND AFGRI consider to be reliable.GROCAPITAL AND AFGRI do not make any representations or give any guarantees or warranties, expressed or implied, as to the correctness, accuracy or completeness of the report.Net Hort GROCAPITAL AND AFGRI, nor any of their respective forest, directors, partners or employees shall assume any liability for any losses arising from errors or omissions in the opinions, forecasts or information, irrespective of whether there has been any negligence by GroCapital and AFGRI, their affiliate, or their respective officers, directors, partners or employees, regardless of whether such damages were foreseen or unforeseen. The information contained in this report is confidential and may be subject to legal privilege. This

Market Report: 18 July 2022

3rd Floor, AFGRI Building 12 Byls Bridge Boulevard Highveld Extension 73