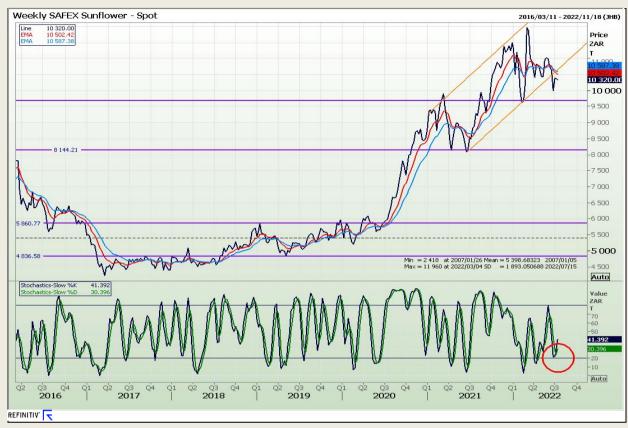

Market Report : 18 July 2022

3rd Floor, AFGRI Building 12 Byls Bridge Boulevard Highveld Extension 73

## **Technical Analysis**

South African Futures Exchange - Sunflower

DISCLAIMER: This report has been prepared by GroCapital Financial Services Pty Ltd, a wholly owned subsidiary of AFGRI Operations Limitedis provided to you for information purposes only.GROCAPITAL AND AFGRI hereby certify that the views expressed in this report were obtained from sources which GROCAPITAL AND AFGRI consider to be reliable GROCAPITAL AND AFGRI do not make any representations or give any guarantees or warranties, expressed or implied, as to the correctness, accuracy or completeness of the report.Neither GROCAPITAL AND AFGRI, nor any affiliate, nor any of their respective officers, directors, partners or employees, shall assume any liability for any losses arising from errors or omissions in the opinions, forecasts or information, irrespective of whether there has been any negligence by GroCapital and AFGRI, their affiliate, or their respective officers, directors, partners or employees, regardless of whether such damages were foreseen or unforeseen. The information contained in this report is confidential and may be subject to legal privilege. This report is not intended to not should it be taken to create any legal relations or contractual relations.