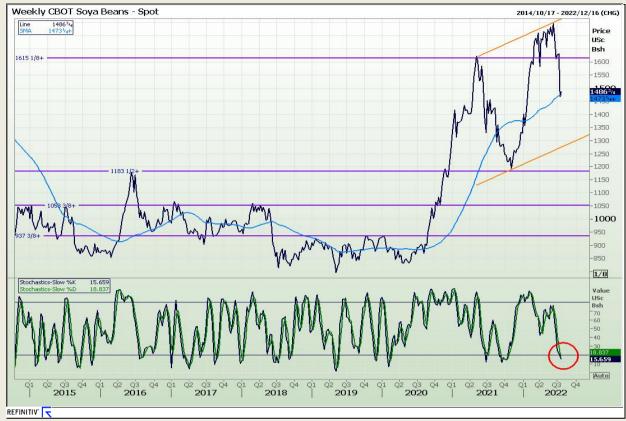

## **Technical Analysis**

Chicago Board of Trade - Soybeans

DISCLAIMER: This report has been prepared by GroCapital Financial Services Pty Ltd, a wholly owned subsidiary of AFGRI Operations Limitedis provided to you for information purposes only.GROCAPITAL AND AFGRI hereby certify that the views expressed in this report were obtained from sources which GROCAPITAL AND AFGRI consider to be reliable GROCAPITAL AND AFGRI do not make any representations or give any guarantees or warranties, expressed or implied, as to the correctness, accuracy or completeness of the report.Neither GROCAPITAL AND AFGRI, nor any affiliate, nor any of their respective officers, directors, partners or employees, shall assume any liability for any losses arising from errors or omissions in the opinions, forecasts or information, irrespective of whether there has been any negligence by GroCapital and AFGRI, their affiliate, or their respective officers, directors, partners or employees, regardless of whether such damages were foreseen or unforeseen. The information contained in this report is confidential and may be subject to legal privilege. This report is not intended to not should it be taken to create any legal relations or contractual relations.

Market Report : 18 July 2022

3rd Floor, AFGRI Building 12 Byls Bridge Boulevard Highveld Extension 73