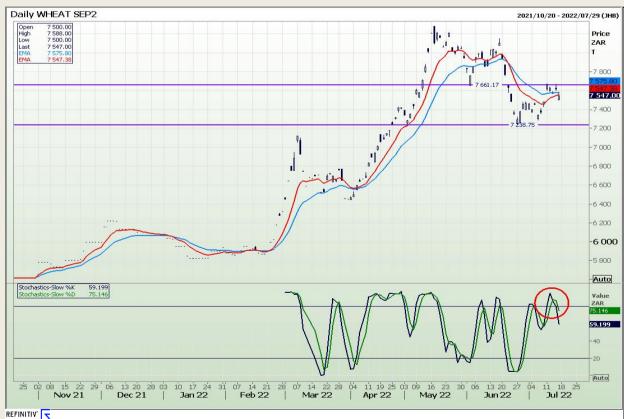

## **Technical Analysis**

South African Futures Exchange - Wheat

DISCLAIMER: This report has been prepared by GroCapital Financial Services Pty Ltd, a wholly owned subsidiary of AFGRI Operations Limitedis provided to you for information purposes only.GROCAPITAL AND AFGRI hereby certify that the views expressed in this report were obtained from sources which GROCAPITAL AND AFGRI consider to be reliable.GROCAPITAL AND AFGRI do not make any representations or give any guarantees or warranties, expressed or implied, as to the correctness, accuracy or completeness of the report.Net here GROCAPITAL AND AFGRI, nor any of their respective officers, directors, partners or employees, shall assume any liability for any losses arising from errors or omissions in the opinions, forecasts or information, irrespective of whether there has been any negligence by GroCapital and AFGRI, their affiliate, or their respective officers, directors, partners or employees, regardless of whether such damages were foreseen or unforeseen. The information contained in this report is confidential and may be subject to legal privilege. This

Market Report: 18 July 2022

3rd Floor, AFGRI Building 12 Byls Bridge Boulevard Highveld Extension 73