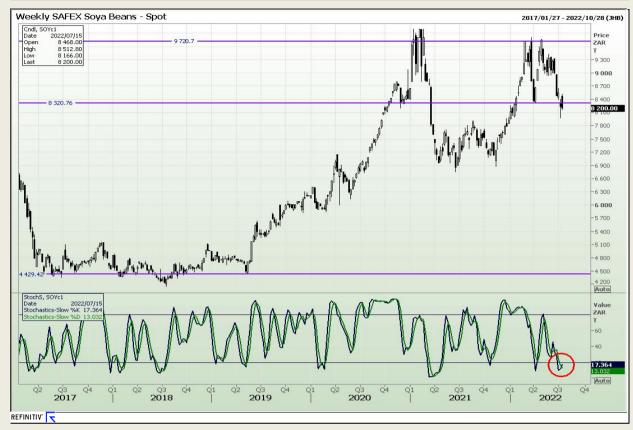

Market Report : 18 July 2022

3rd Floor, AFGRI Building 12 Byls Bridge Boulevard Highveld Extension 73

## **Technical Analysis**

South African Futures Exchange - Soybeans

DISCLAIMER: This report has been prepared by GroCapital Financial Services Pty Ltd, a wholly owned subsidiary of AFGRI Operations Limitedis provided to you for information purposes only.GROCAPITAL AND AFGRI hereby certify that the views expressed in this report were obtained from sources which GROCAPITAL AND AFGRI consider to be reliable.GROCAPITAL AND AFGRI do not make any representations or give any guarantees or warranties, expressed or implied, as to the correctness, accuracy or completeness of the report.Net Horn GROCAPITAL AND AFGRI, nor any of their respective forces, directors, partners or employees, shall assume any liability for any losses arising from errors or omissions in the opinions, forecasts or information, irrespective of whether there has been any negligence by GroCapital and AFGRI, their affiliate, or their respective officers, directors, partners or employees, regardless of whether such damages were foreseen or unforeseen. The information contained in this report is confidential and may be subject to legal privilege. This