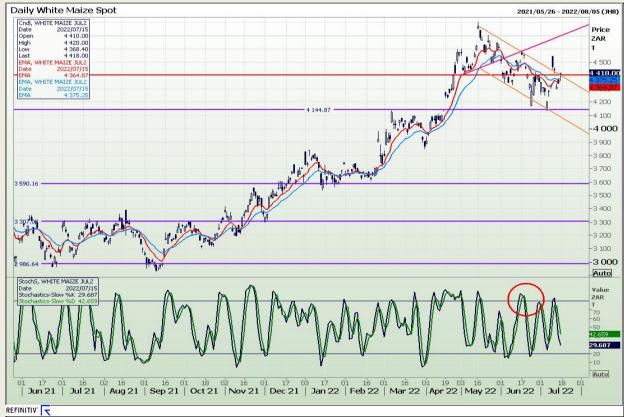

## **Technical Analysis**

South African Futures Exchange - Maize

DISCLAIMER: This report has been prepared by GroCapital Financial Services Pty Ltd, a wholly owned subsidiary of AFGRI Operations Limitedis provided to you for information purposes only.GROCAPITAL AND AFGRI hereby certify that the views expressed in this report were obtained from sources which GROCAPITAL AND AFGRI consider to be reliable.GROCAPITAL AND AFGRI do not make any representations or give any guarantees or warranties, expressed or implied, as to the correctness, accuracy or completeness of the report.Neither GROCAPITAL AND AFGRI, nor any affiliate, nor any of their respective officers, directors, partners or employees arising from errors or omissions in the opinions, forecasts or information, irrespective of whether there has been any negligence by GroCapital and AFGRI, their affiliate, or their respective officers, directors, partners or employees, regardless of whether such damages were foreseen or unforeseen. The information contained in this report is confidential and may be subject to legal privilege. This report is not intended to not should it be taken to create any legal relations or contractual relations.

Market Report : 18 July 2022

3rd Floor, AFGRI Building 12 Byls Bridge Boulevard Highveld Extension 73