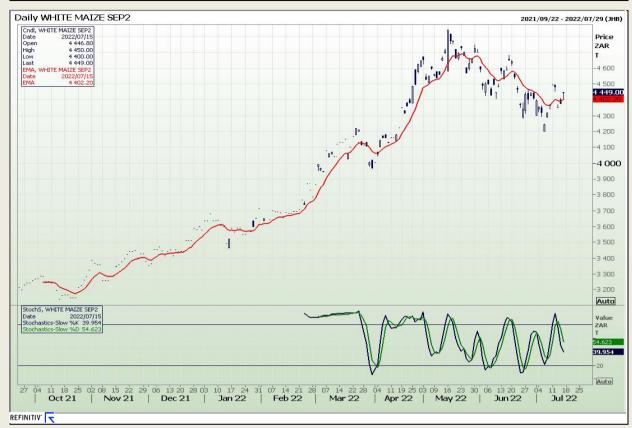

## **Technical Analysis**

South African Futures Exchange - Maize

DISCLAIMER: This report has been prepared by GroCapital Financial Services Pty Ltd, a wholly owned subsidiary of AFGRI Operations Limitedis provided to you for information purposes only.GROCAPITAL AND AFGRI hereby certify that the views expressed in this report were obtained from sources which GROCAPITAL AND AFGRI consider to be reliable.GROCAPITAL AND AFGRI do not make any representations or give any guarantees or warranties, expressed or implied, as to the correctness, accuracy or completeness of the report.Neither GROCAPITAL AND AFGRI, nor any affiliate, nor any of their respective officers, directors, partners or employees arising from errors or omissions in the opinions, forecasts or information, irrespective of whether there has been any negligence by GroCapital and AFGRI, their affiliate, or their respective officers, directors, partners or employees, regardless of whether such damages were foreseen or unforeseen. The information contained in this report is confidential and may be subject to legal privilege. This report is not intended to not should it be taken to create any legal relations or contractual relations.

Market Report : 18 July 2022

3rd Floor, AFGRI Building 12 Byls Bridge Boulevard Highveld Extension 73