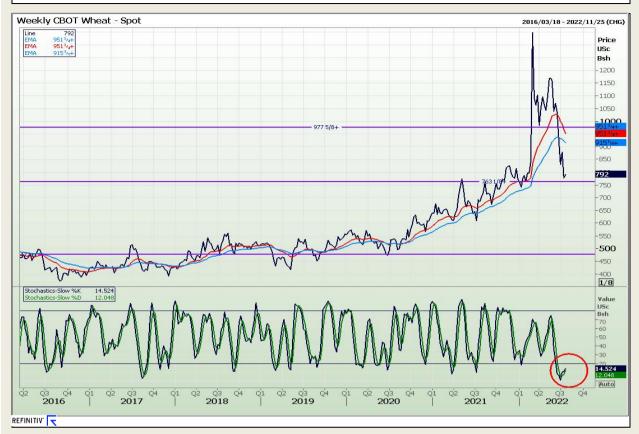

## **Technical Analysis**

Chicago Board of Trade and Kansas Board of Trade - Wheat

DISCLAIMER: This report has been prepared by GroCapital Financial Services Pty Ltd, a wholly owned subsidiary of AFGRI Operations Limitedis provided to you for information purposes only.GROCAPITAL AND AFGRI hereby certify that the views expressed in this report were obtained from sources which GROCAPITAL AND AFGRI consider to be reliable.GROCAPITAL AND AFGRI do not make any representations or give any guarantees or warranties, expressed or implied, as to the correctness, accuracy or completeness of the report.Net Horn GROCAPITAL AND AFGRI, nor any of their respective forces, directors, partners or employees, shall assume any liability for any losses arising from errors or omissions in the opinions, forecasts or information, irrespective of whether there has been any negligence by GroCapital and AFGRI, their affiliate, or their respective officers, directors, partners or employees, regardless of whether such damages were foreseen or unforeseen. The information contained in this report is confidential and may be subject to legal privilege. This

Market Report : 18 July 2022

3rd Floor, AFGRI Building 12 Byls Bridge Boulevard Highveld Extension 73