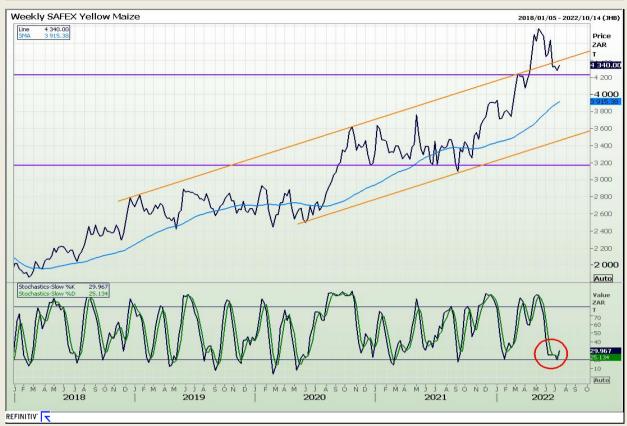

## **Technical Analysis**

South African Futures Exchange - Maize

DISCLAIMER: This report has been prepared by GroCapital Financial Services Pty Ltd, a wholly owned subsidiary of AFGRI Operations Limitedis provided to you for information purposes only.GROCAPITAL AND AFGRI hereby certify that the views expressed in this report were obtained from sources which GROCAPITAL AND AFGRI consider to be reliable.GROCAPITAL AND AFGRI do not make any representations or give any guarantees or warranties, expressed or implied, as to the correctness, accuracy or completeness of the report.Neither GROCAPITAL AND AFGRI, nor any affiliate, nor any of their respective officers, directors, partners or employees arising from errors or omissions in the opinions, forecasts or information, irrespective of whether there has been any negligence by GroCapital and AFGRI, their affiliate, or their respective officers, directors, partners or employees, regardless of whether such damages were foreseen or unforeseen. The information contained in this report is confidential and may be subject to legal privilege. This report is not intended to not should it be taken to create any legal relations or contractual relations.

Market Report : 18 July 2022

3rd Floor, AFGRI Building 12 Byls Bridge Boulevard Highveld Extension 73