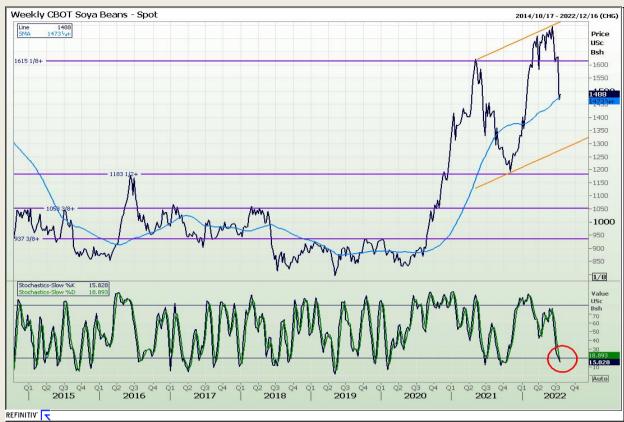

# **Technical Analysis**

Chicago Board of Trade - Soybeans

Market Report : 19 July 2022

3rd Floor, AFGRI Building 12 Byls Bridge Boulevard Highveld Extension 73