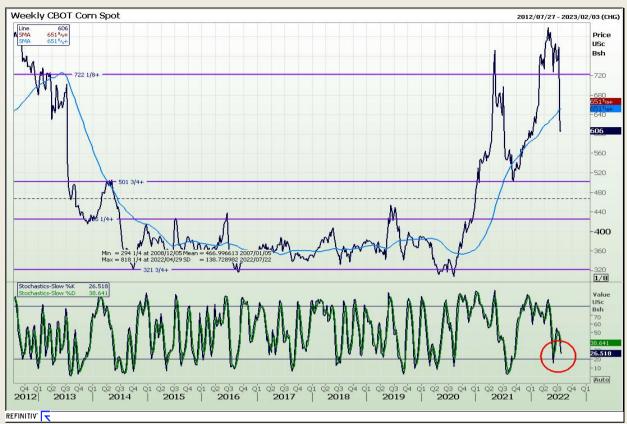

# **Technical Analysis**

Chicago Board of Trade - Corn

Market Report : 19 July 2022

3rd Floor, AFGRI Building 12 Byls Bridge Boulevard Highveld Extension 73