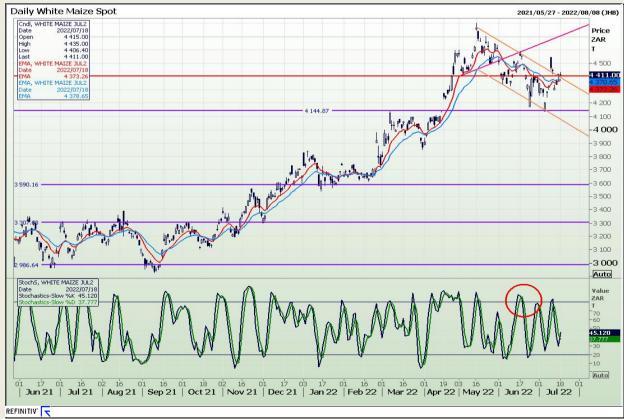

# **Technical Analysis**

South African Futures Exchange - Maize

Market Report : 19 July 2022

3rd Floor, AFGRI Building 12 Byls Bridge Boulevard Highveld Extension 73

# **Technical Analysis**

South African Futures Exchange - Maize

Market Report: 19 July 2022

3rd Floor, AFGRI Building 12 Byls Bridge Boulevard Highveld Extension 73