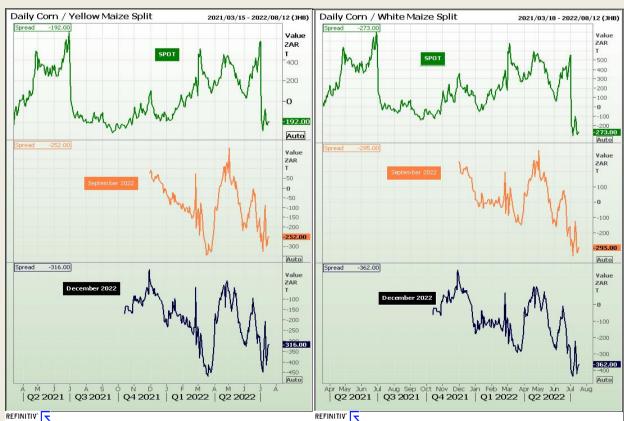

#### **CBOT / SAFEX Spreads**

Market Report : 19 July 2022

3rd Floor, AFGRI Building 12 Byls Bridge Boulevard Highveld Extension 73