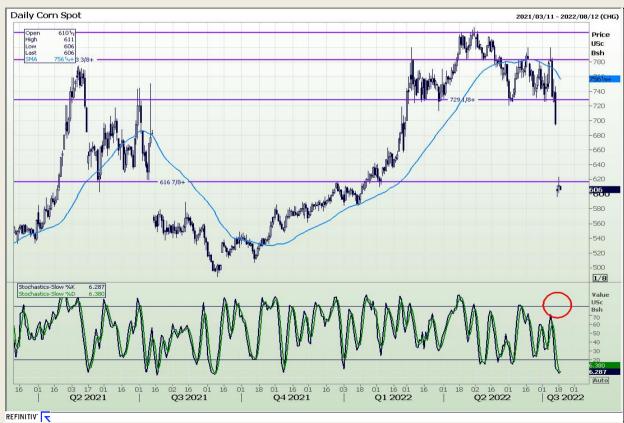

# **Technical Analysis**

Chicago Board of Trade - Corn

Market Report : 19 July 2022

3rd Floor, AFGRI Building 12 Byls Bridge Boulevard Highveld Extension 73