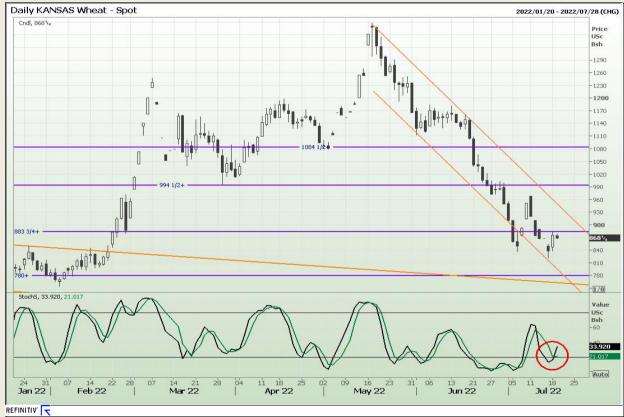

# **Technical Analysis**

Chicago Board of Trade and Kansas Board of Trade - Wheat

Market Report: 19 July 2022

3rd Floor, AFGRI Building 12 Byls Bridge Boulevard Highveld Extension 73

# **Technical Analysis**

Chicago Board of Trade and Kansas Board of Trade - Wheat

Market Report : 19 July 2022

3rd Floor, AFGRI Building 12 Byls Bridge Boulevard Highveld Extension 73