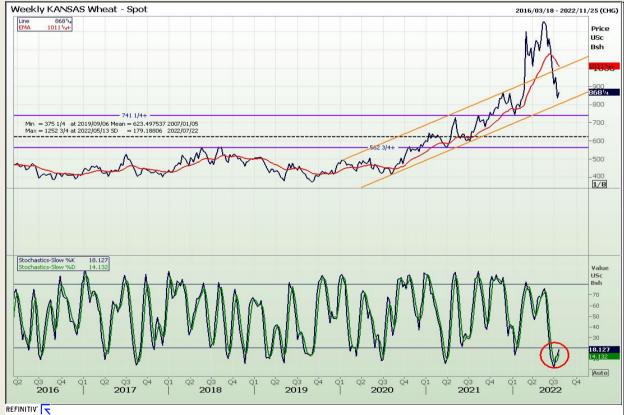

# **Technical Analysis**

Chicago Board of Trade and Kansas Board of Trade - Wheat

Market Report: 19 July 2022

3rd Floor, AFGRI Building 12 Byls Bridge Boulevard Highveld Extension 73

# **Technical Analysis**

Chicago Board of Trade and Kansas Board of Trade - Wheat

Market Report : 19 July 2022

3rd Floor, AFGRI Building 12 Byls Bridge Boulevard Highveld Extension 73