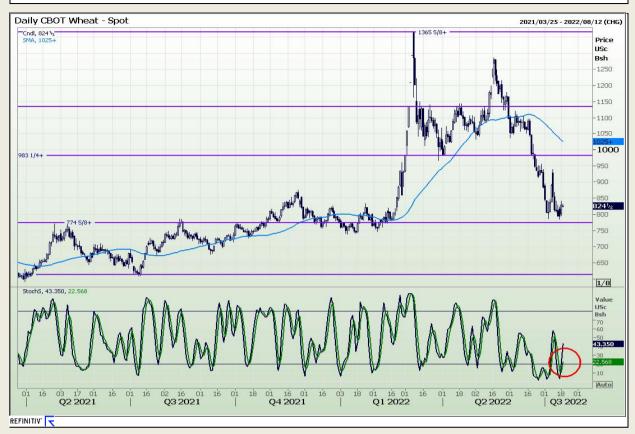

# **Technical Analysis**

Chicago Board of Trade and Kansas Board of Trade - Wheat

Market Report: 19 July 2022

3rd Floor, AFGRI Building 12 Byls Bridge Boulevard Highveld Extension 73

# **Technical Analysis**

Chicago Board of Trade and Kansas Board of Trade - Wheat

Market Report : 19 July 2022

3rd Floor, AFGRI Building 12 Byls Bridge Boulevard Highveld Extension 73