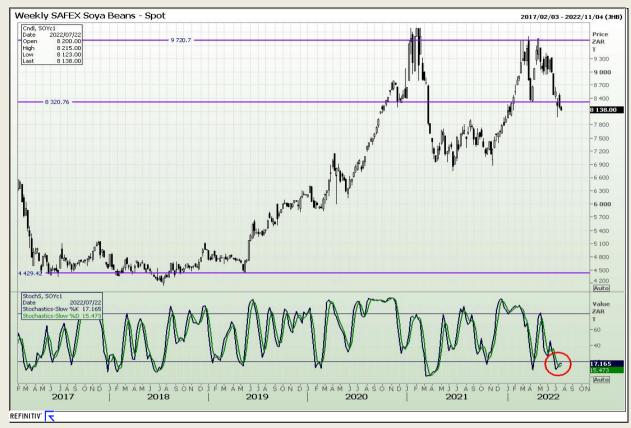

# **Technical Analysis**

South African Futures Exchange - Soybeans

Market Report : 19 July 2022

3rd Floor, AFGRI Building 12 Byls Bridge Boulevard Highveld Extension 73