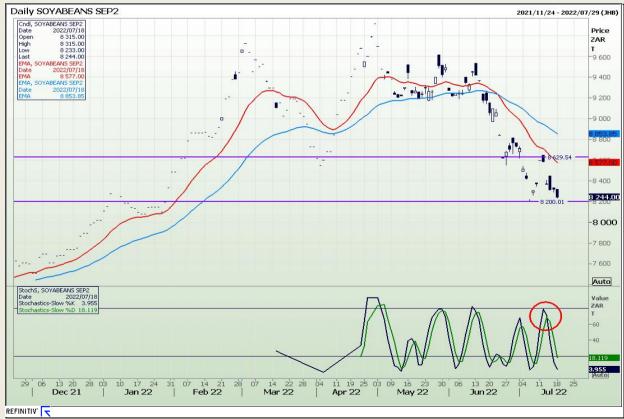

# **Technical Analysis**

Chicago Board of Trade - Soybeans

Market Report : 19 July 2022

3rd Floor, AFGRI Building 12 Byls Bridge Boulevard Highveld Extension 73