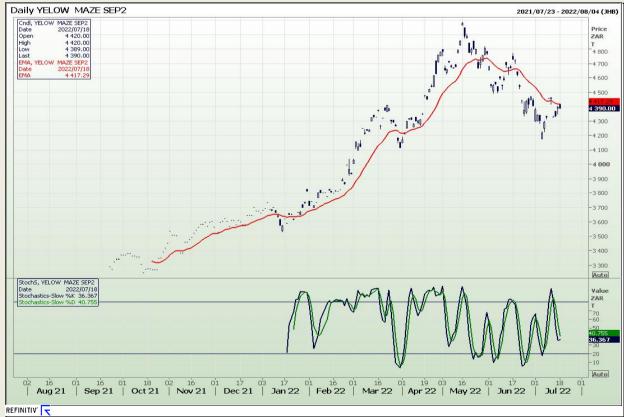

# **Technical Analysis**

South African Futures Exchange - Maize

Market Report : 19 July 2022

3rd Floor, AFGRI Building 12 Byls Bridge Boulevard Highveld Extension 73