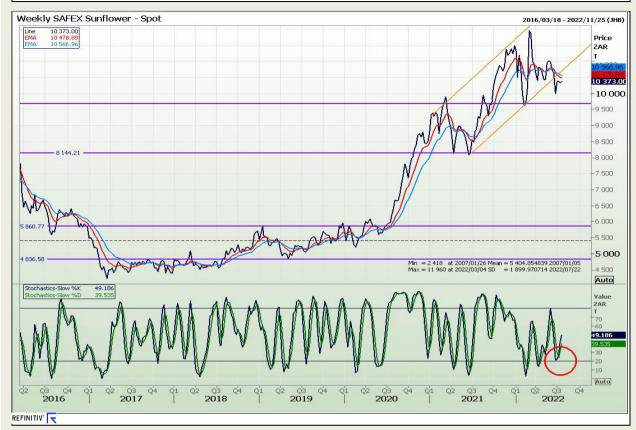

nsion 73

# **Technical Analysis**

South African Futures Exchange - Wheat







Market Report : 19 July 2022

3rd Floor, AFGRI Building 12 Byls Bridge Boulevard Highveld Extension 73

# **Technical Analysis**

Chicago Board of Trade and Kansas Board of Trade - Wheat







Market Report : 19 July 2022

3rd Floor, AFGRI Building 12 Byls Bridge Boulevard Highveld Extension 73

# **Technical Analysis**

Chicago Board of Trade - Soybeans







Market Report : 19 July 2022

3rd Floor, AFGRI Building 12 Byls Bridge Boulevard Highveld Extension 73

# **Technical Analysis**

South African Futures Exchange - Soybeans







Market Report : 19 July 2022

3rd Floor, AFGRI Building 12 Byls Bridge Boulevard Highveld Extension 73

# **Technical Analysis**

South African Futures Exchange - Sunflower