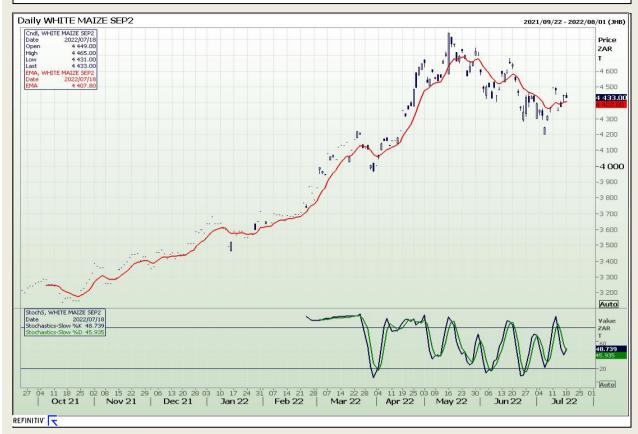

# **Technical Analysis**

South African Futures Exchange - Maize

Market Report : 19 July 2022

3rd Floor, AFGRI Building 12 Byls Bridge Boulevard Highveld Extension 73