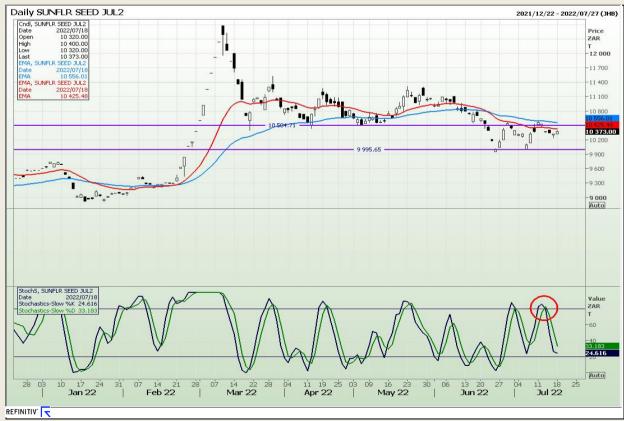

ion 73

# **Technical Analysis**

South African Futures Exchange - Wheat







Market Report : 19 July 2022

3rd Floor, AFGRI Building 12 Byls Bridge Boulevard Highveld Extension 73

# **Technical Analysis**

Chicago Board of Trade and Kansas Board of Trade - Wheat







Market Report : 19 July 2022

3rd Floor, AFGRI Building 12 Byls Bridge Boulevard Highveld Extension 73

# **Technical Analysis**

Chicago Board of Trade - Soybeans







Market Report : 19 July 2022

3rd Floor, AFGRI Building 12 Byls Bridge Boulevard Highveld Extension 73

# **Technical Analysis**

South African Futures Exchange - Soybeans







Market Report : 19 July 2022

3rd Floor, AFGRI Building 12 Byls Bridge Boulevard Highveld Extension 73

# **Technical Analysis**

South African Futures Exchange - Sunflower