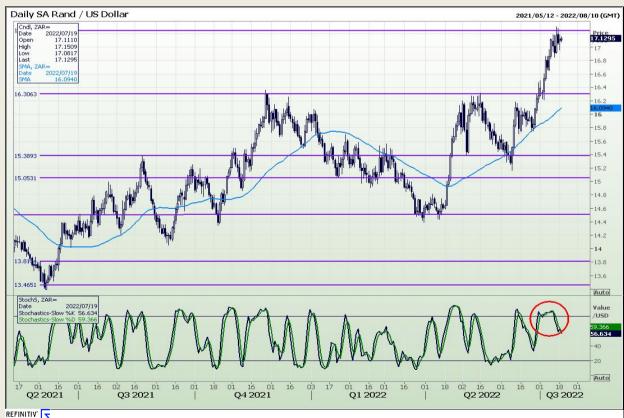

#### Rand / US Dollar

Market Report : 19 July 2022

3rd Floor, AFGRI Building 12 Byls Bridge Boulevard Highveld Extension 73