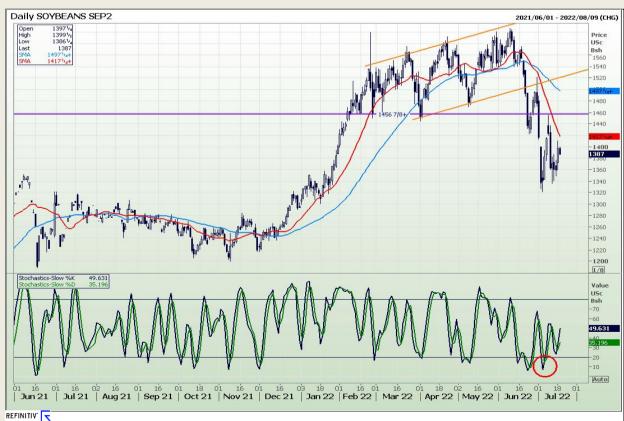

# **Technical Analysis**

Chicago Board of Trade - Soybeans

Market Report : 19 July 2022

3rd Floor, AFGRI Building 12 Byls Bridge Boulevard Highveld Extension 73