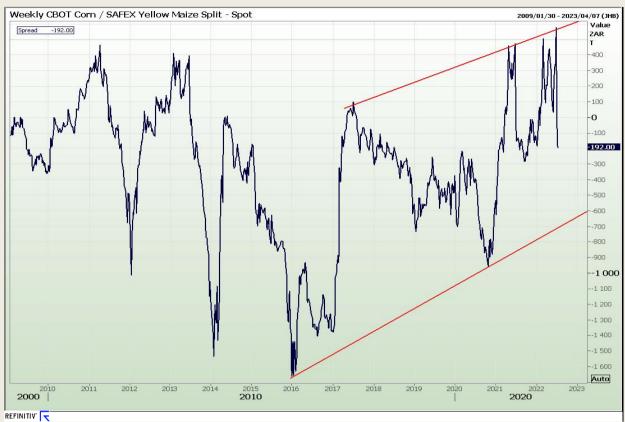

#### **CBOT / SAFEX Spreads**

Market Report : 19 July 2022

3rd Floor, AFGRI Building 12 Byls Bridge Boulevard Highveld Extension 73