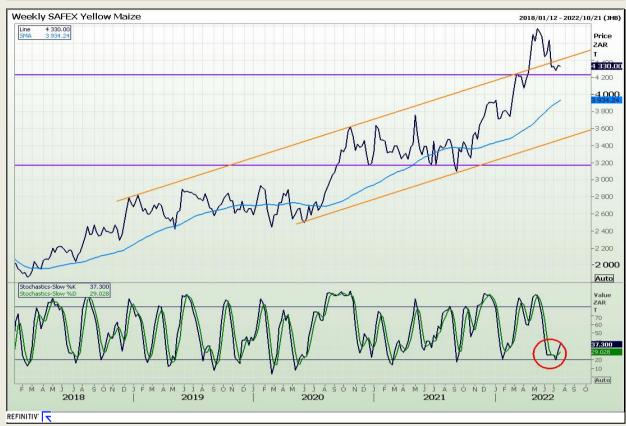

# **Technical Analysis**

South African Futures Exchange - Maize

Market Report : 19 July 2022

3rd Floor, AFGRI Building 12 Byls Bridge Boulevard Highveld Extension 73