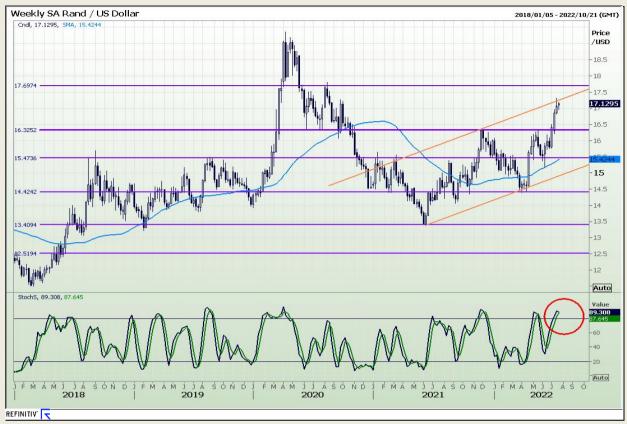

#### Rand / US Dollar

Market Report : 19 July 2022

3rd Floor, AFGRI Building 12 Byls Bridge Boulevard Highveld Extension 73