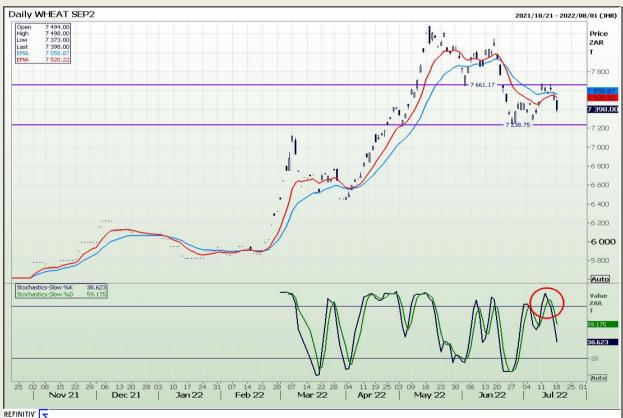

# **Technical Analysis**

South African Futures Exchange - Wheat

Market Report : 19 July 2022

3rd Floor, AFGRI Building 12 Byls Bridge Boulevard Highveld Extension 73