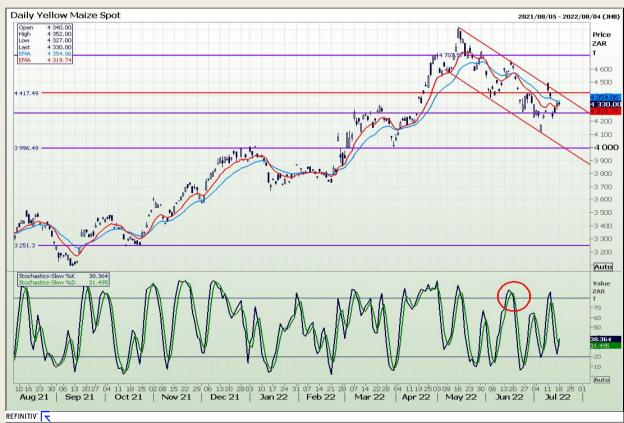

# **Technical Analysis**

South African Futures Exchange - Maize

Market Report: 19 July 2022

3rd Floor, AFGRI Building 12 Byls Bridge Boulevard Highveld Extension 73