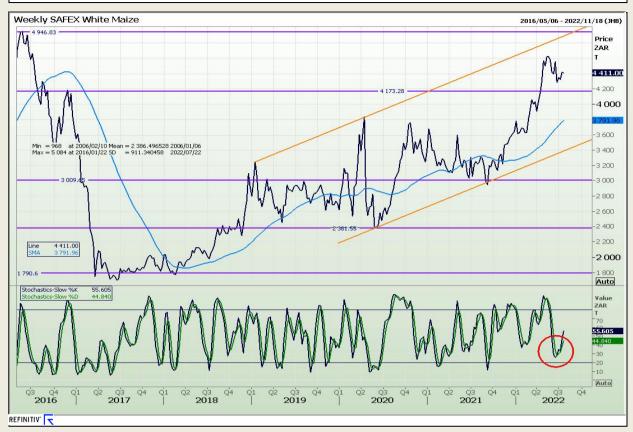

# **Technical Analysis**

South African Futures Exchange - Maize

Market Report : 19 July 2022

3rd Floor, AFGRI Building 12 Byls Bridge Boulevard Highveld Extension 73

# **Technical Analysis**

South African Futures Exchange - Maize

Market Report: 19 July 2022

3rd Floor, AFGRI Building 12 Byls Bridge Boulevard Highveld Extension 73