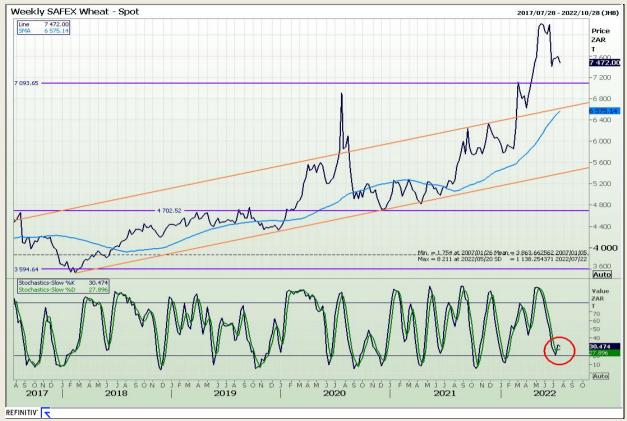

# **Technical Analysis**

South African Futures Exchange - Wheat

Market Report : 19 July 2022

3rd Floor, AFGRI Building 12 Byls Bridge Boulevard Highveld Extension 73