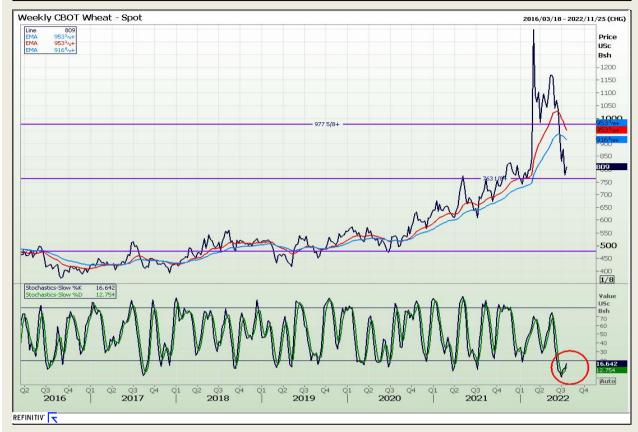

# **Technical Analysis**

Chicago Board of Trade and Kansas Board of Trade - Wheat

Market Report: 19 July 2022

3rd Floor, AFGRI Building 12 Byls Bridge Boulevard Highveld Extension 73