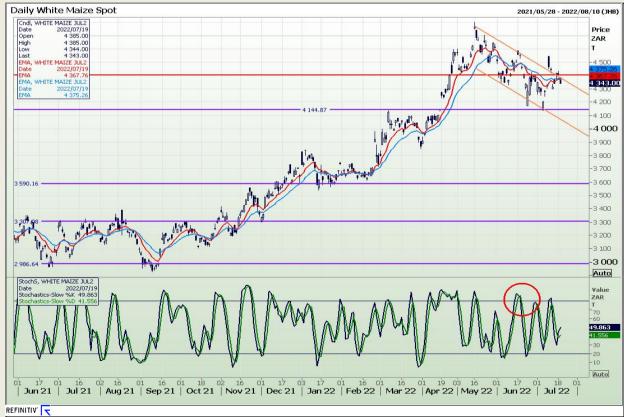

## **Technical Analysis**

South African Futures Exchange - Maize

Market Report : 20 July 2022

3rd Floor, AFGRI Building 12 Byls Bridge Boulevard Highveld Extension 73