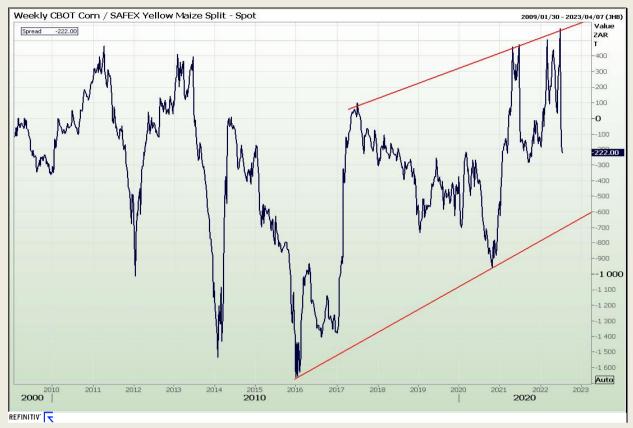

## **Technical Analysis**

**CBOT / SAFEX Spreads** 

Market Report : 20 July 2022

3rd Floor, AFGRI Building 12 Byls Bridge Boulevard Highveld Extension 73