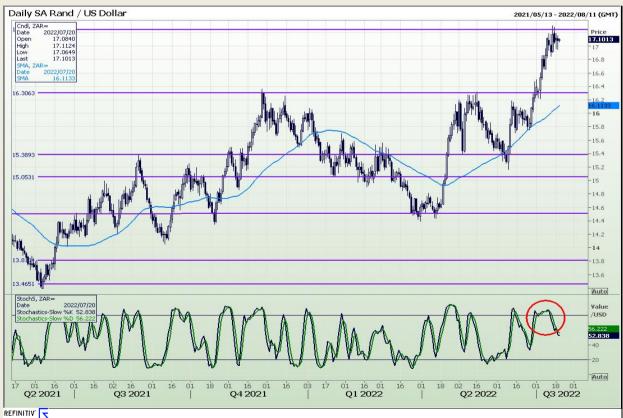

#### Rand / US Dollar

Market Report : 20 July 2022

3rd Floor, AFGRI Building 12 Byls Bridge Boulevard Highveld Extension 73