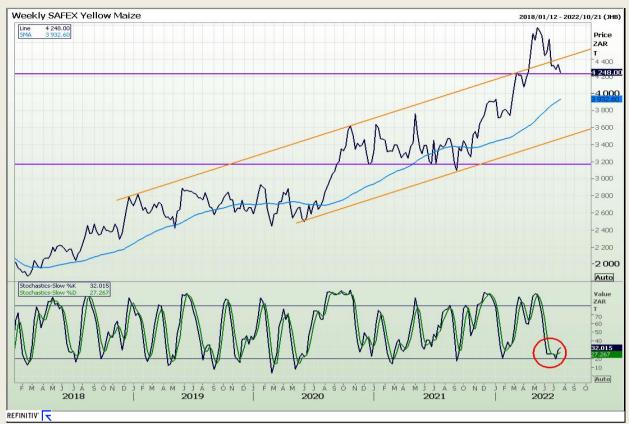

## **Technical Analysis**

South African Futures Exchange - Maize

Market Report : 20 July 2022

3rd Floor, AFGRI Building 12 Byls Bridge Boulevard Highveld Extension 73