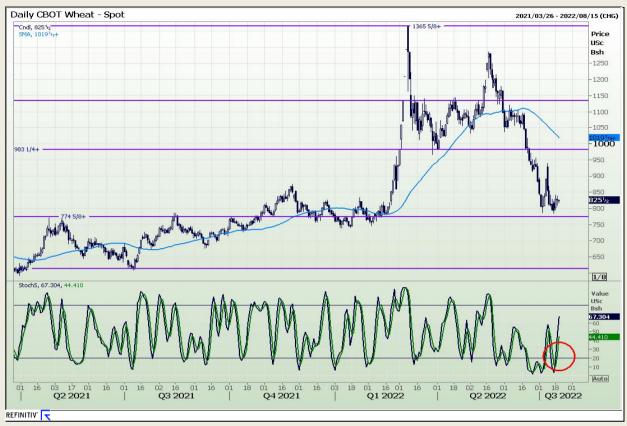

## **Technical Analysis**

Chicago Board of Trade and Kansas Board of Trade - Wheat

Market Report : 20 July 2022

3rd Floor, AFGRI Building 12 Byls Bridge Boulevard Highveld Extension 73