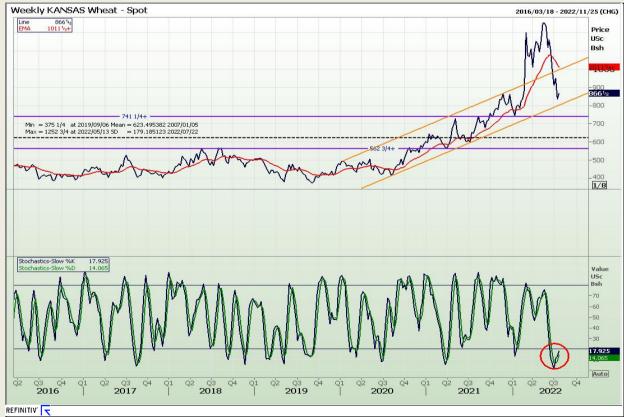

## **Technical Analysis**

Chicago Board of Trade and Kansas Board of Trade - Wheat

Market Report : 20 July 2022

3rd Floor, AFGRI Building 12 Byls Bridge Boulevard Highveld Extension 73