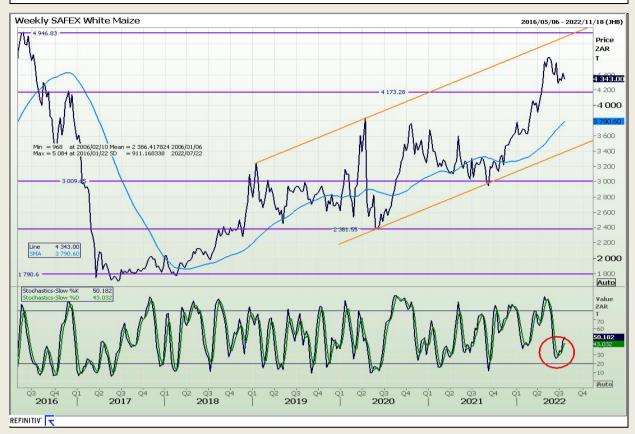

## **Technical Analysis**

South African Futures Exchange - Maize

Market Report : 20 July 2022

3rd Floor, AFGRI Building 12 Byls Bridge Boulevard Highveld Extension 73