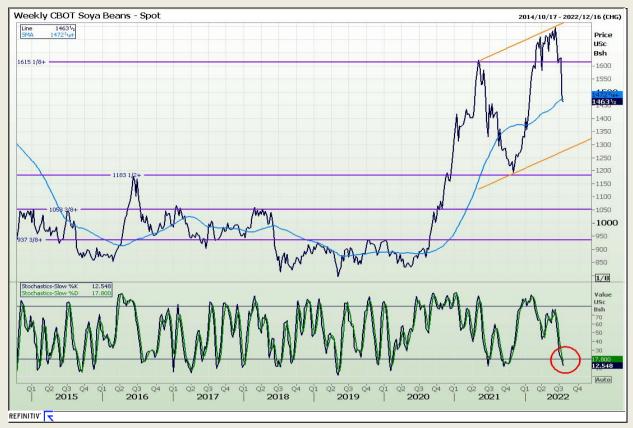

## **Technical Analysis**

Chicago Board of Trade - Soybeans

Market Report : 20 July 2022

3rd Floor, AFGRI Building 12 Byls Bridge Boulevard Highveld Extension 73