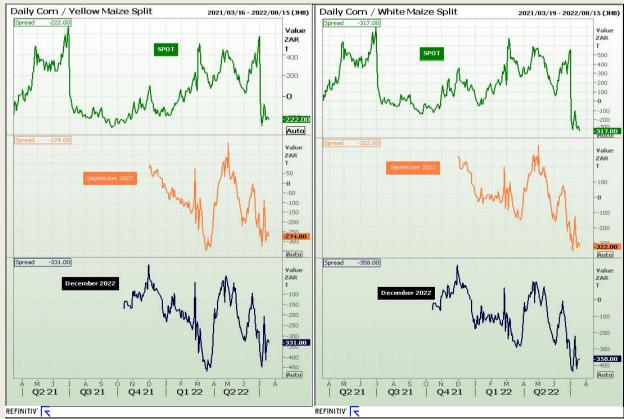

## **Technical Analysis**

**CBOT / SAFEX Spreads** 

Market Report : 20 July 2022

3rd Floor, AFGRI Building 12 Byls Bridge Boulevard Highveld Extension 73