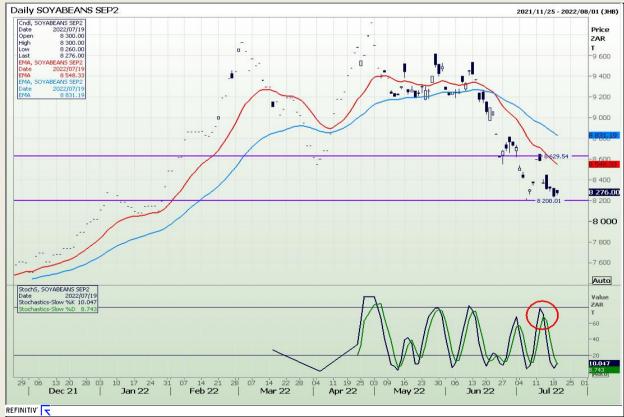

## **Technical Analysis**

South African Futures Exchange - Soybeans

Market Report : 20 July 2022

3rd Floor, AFGRI Building 12 Byls Bridge Boulevard Highveld Extension 73