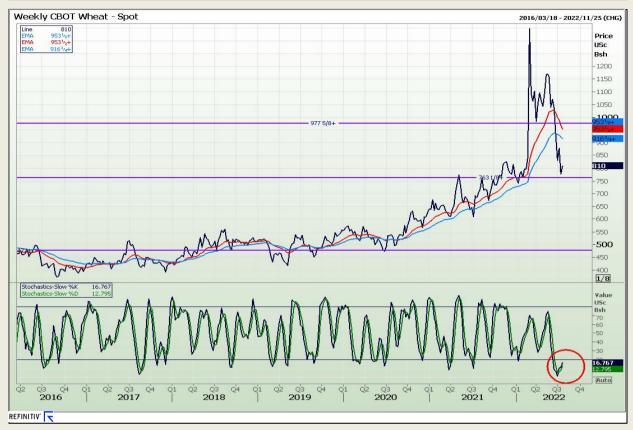

## **Technical Analysis**

Chicago Board of Trade and Kansas Board of Trade - Wheat

Market Report : 20 July 2022

3rd Floor, AFGRI Building 12 Byls Bridge Boulevard Highveld Extension 73