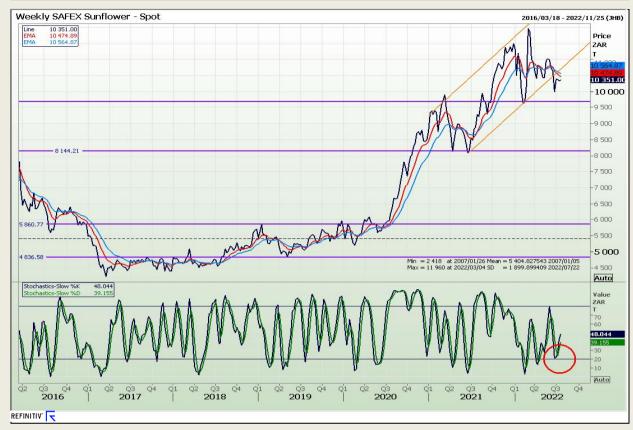

73

## **Technical Analysis**

South African Futures Exchange - Wheat







Market Report : 20 July 2022

3rd Floor, AFGRI Building 12 Byls Bridge Boulevard Highveld Extension 73

## **Technical Analysis**

Chicago Board of Trade and Kansas Board of Trade - Wheat







Market Report : 20 July 2022

3rd Floor, AFGRI Building 12 Byls Bridge Boulevard Highveld Extension 73

## **Technical Analysis**

Chicago Board of Trade - Soybeans







Market Report : 20 July 2022

3rd Floor, AFGRI Building 12 Byls Bridge Boulevard Highveld Extension 73

## **Technical Analysis**

South African Futures Exchange - Soybeans







Market Report : 20 July 2022

3rd Floor, AFGRI Building 12 Byls Bridge Boulevard Highveld Extension 73

## **Technical Analysis**

South African Futures Exchange - Sunflower