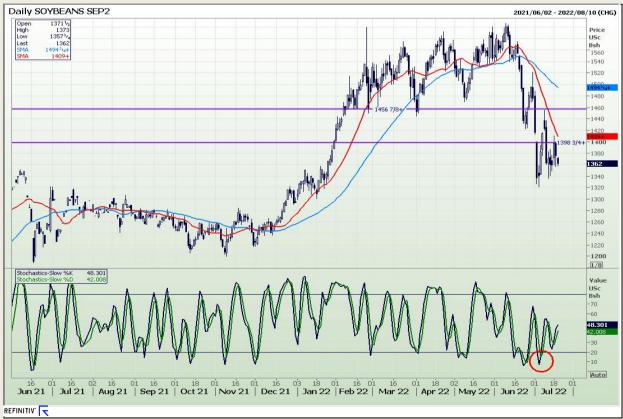

## **Technical Analysis**

Chicago Board of Trade - Soybeans

Market Report : 20 July 2022

3rd Floor, AFGRI Building 12 Byls Bridge Boulevard Highveld Extension 73