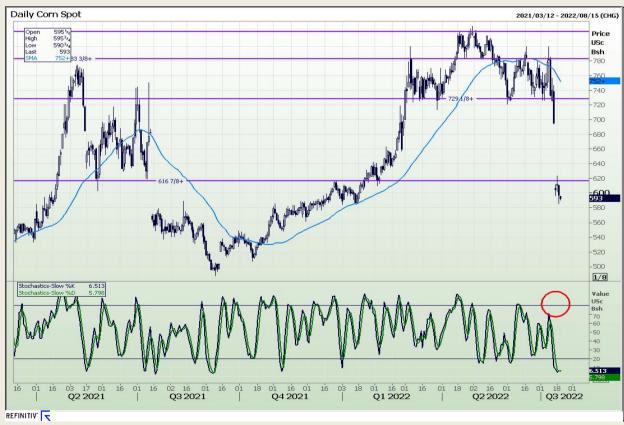

## **Technical Analysis**

Chicago Board of Trade - Corn

Market Report : 20 July 2022

3rd Floor, AFGRI Building 12 Byls Bridge Boulevard Highveld Extension 73