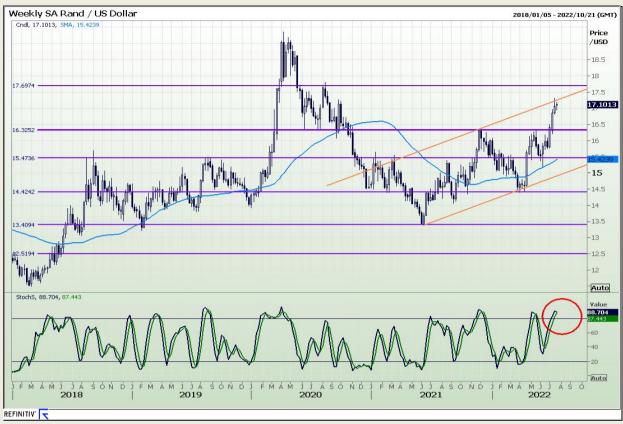

#### Rand / US Dollar

Market Report : 20 July 2022

3rd Floor, AFGRI Building 12 Byls Bridge Boulevard Highveld Extension 73