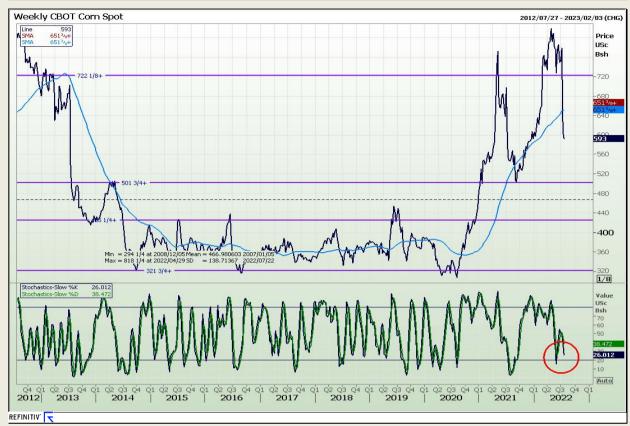

## **Technical Analysis**

Chicago Board of Trade - Corn

Market Report : 20 July 2022

3rd Floor, AFGRI Building 12 Byls Bridge Boulevard Highveld Extension 73