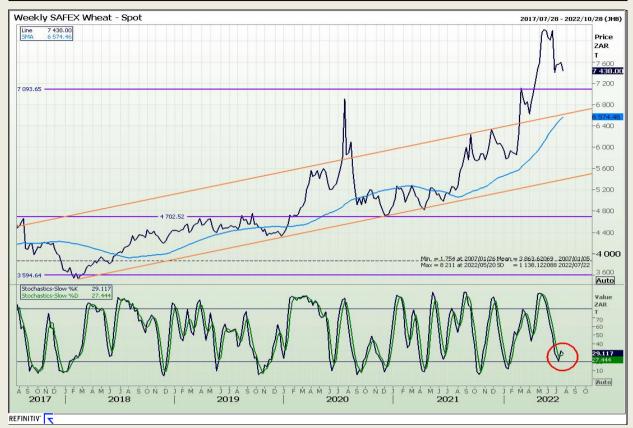

## **Technical Analysis**

South African Futures Exchange - Wheat

Market Report : 20 July 2022

3rd Floor, AFGRI Building 12 Byls Bridge Boulevard Highveld Extension 73