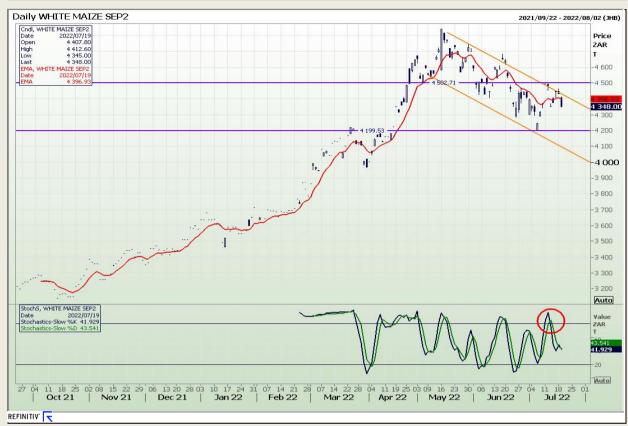

## **Technical Analysis**

South African Futures Exchange - Maize

Market Report : 20 July 2022

3rd Floor, AFGRI Building 12 Byls Bridge Boulevard Highveld Extension 73