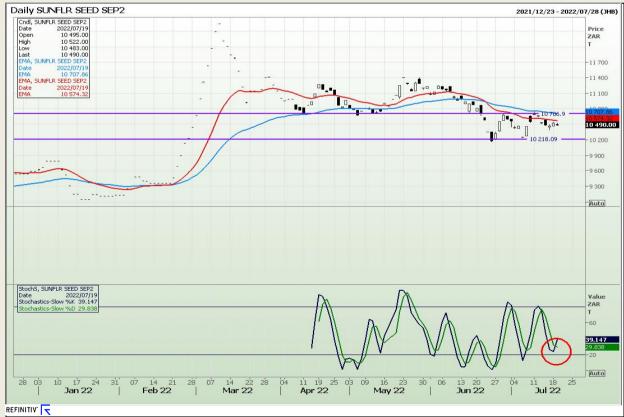

3

## **Technical Analysis**

South African Futures Exchange - Wheat







Market Report : 20 July 2022

3rd Floor, AFGRI Building 12 Byls Bridge Boulevard Highveld Extension 73

## **Technical Analysis**

Chicago Board of Trade and Kansas Board of Trade - Wheat







Market Report : 20 July 2022

3rd Floor, AFGRI Building 12 Byls Bridge Boulevard Highveld Extension 73

## **Technical Analysis**

Chicago Board of Trade - Soybeans







Market Report : 20 July 2022

3rd Floor, AFGRI Building 12 Byls Bridge Boulevard Highveld Extension 73

## **Technical Analysis**

South African Futures Exchange - Soybeans







Market Report : 20 July 2022

3rd Floor, AFGRI Building 12 Byls Bridge Boulevard Highveld Extension 73

## **Technical Analysis**

South African Futures Exchange - Sunflower