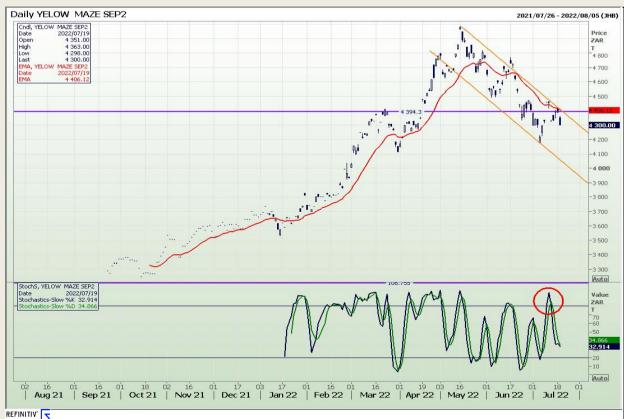

## **Technical Analysis**

South African Futures Exchange - Maize

Market Report : 20 July 2022

3rd Floor, AFGRI Building 12 Byls Bridge Boulevard Highveld Extension 73