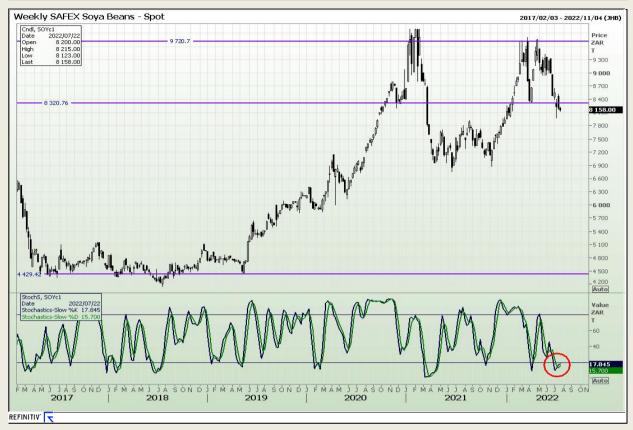

## **Technical Analysis**

South African Futures Exchange - Soybeans

Market Report : 20 July 2022

3rd Floor, AFGRI Building 12 Byls Bridge Boulevard Highveld Extension 73