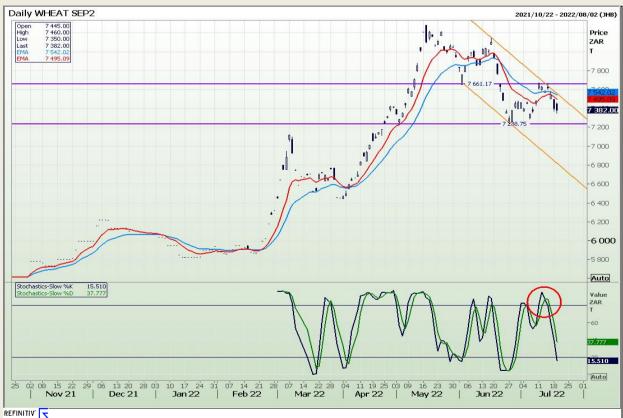

## **Technical Analysis**

South African Futures Exchange - Wheat

Market Report : 20 July 2022

3rd Floor, AFGRI Building 12 Byls Bridge Boulevard Highveld Extension 73