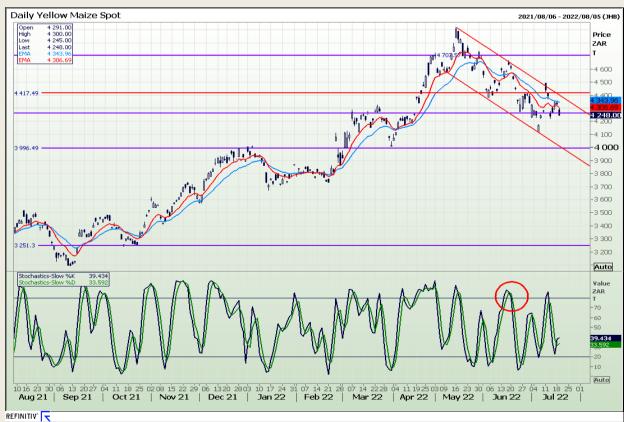

## **Technical Analysis**

South African Futures Exchange - Maize

Market Report : 20 July 2022

3rd Floor, AFGRI Building 12 Byls Bridge Boulevard Highveld Extension 73