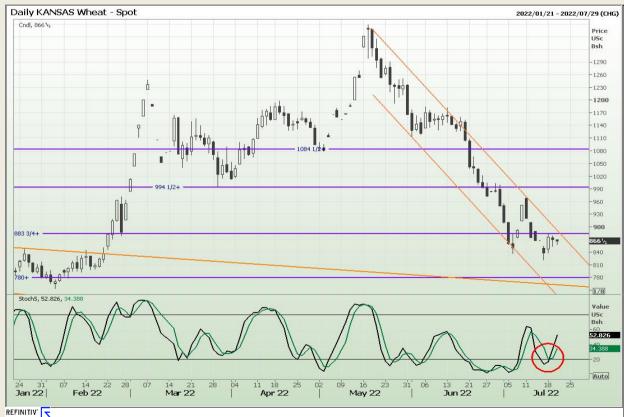

## **Technical Analysis**

Chicago Board of Trade and Kansas Board of Trade - Wheat

Market Report : 20 July 2022

3rd Floor, AFGRI Building 12 Byls Bridge Boulevard Highveld Extension 73