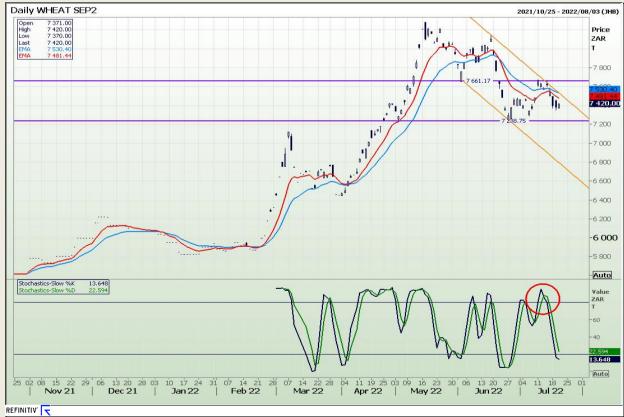

## **Technical Analysis**

South African Futures Exchange - Wheat

Market Report : 21 July 2022

3rd Floor, AFGRI Building 12 Byls Bridge Boulevard Highveld Extension 73