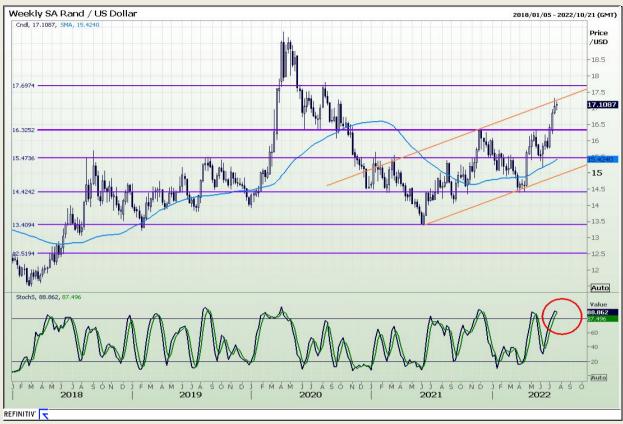

#### Rand / US Dollar

Market Report : 21 July 2022

3rd Floor, AFGRI Building 12 Byls Bridge Boulevard Highveld Extension 73