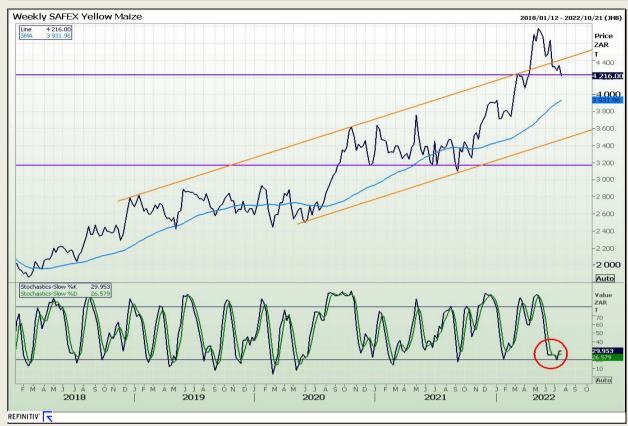

## **Technical Analysis**

South African Futures Exchange - Maize

Market Report : 21 July 2022

3rd Floor, AFGRI Building 12 Byls Bridge Boulevard Highveld Extension 73