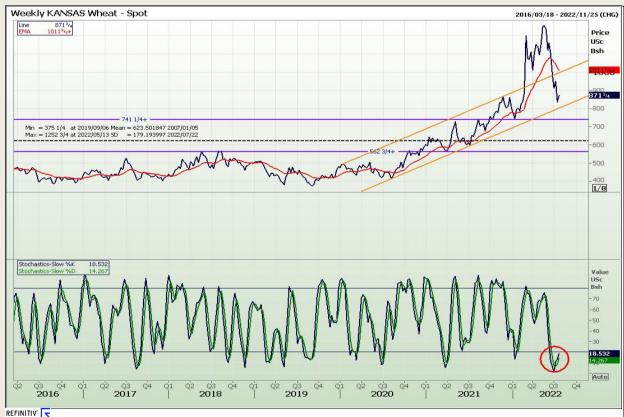

## **Technical Analysis**

Chicago Board of Trade and Kansas Board of Trade - Wheat

Market Report : 21 July 2022

3rd Floor, AFGRI Building 12 Byls Bridge Boulevard Highveld Extension 73