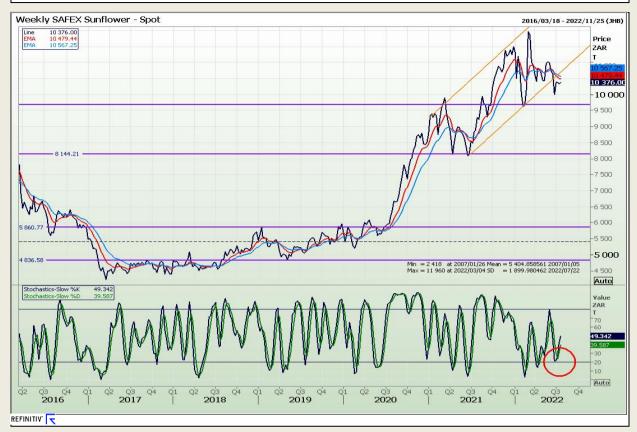

73

## **Technical Analysis**

South African Futures Exchange - Wheat







Market Report : 21 July 2022

3rd Floor, AFGRI Building 12 Byls Bridge Boulevard Highveld Extension 73

## **Technical Analysis**

Chicago Board of Trade and Kansas Board of Trade - Wheat







Market Report : 21 July 2022

3rd Floor, AFGRI Building 12 Byls Bridge Boulevard Highveld Extension 73

## **Technical Analysis**

Chicago Board of Trade - Soybeans







Market Report : 21 July 2022

3rd Floor, AFGRI Building 12 Byls Bridge Boulevard Highveld Extension 73

## **Technical Analysis**

South African Futures Exchange - Soybeans







Market Report : 21 July 2022

3rd Floor, AFGRI Building 12 Byls Bridge Boulevard Highveld Extension 73

## **Technical Analysis**

South African Futures Exchange - Sunflower