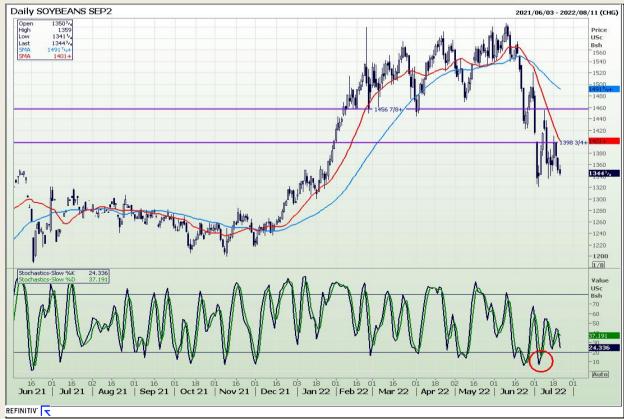

## **Technical Analysis**

Chicago Board of Trade - Soybeans

Market Report : 21 July 2022

3rd Floor, AFGRI Building 12 Byls Bridge Boulevard Highveld Extension 73