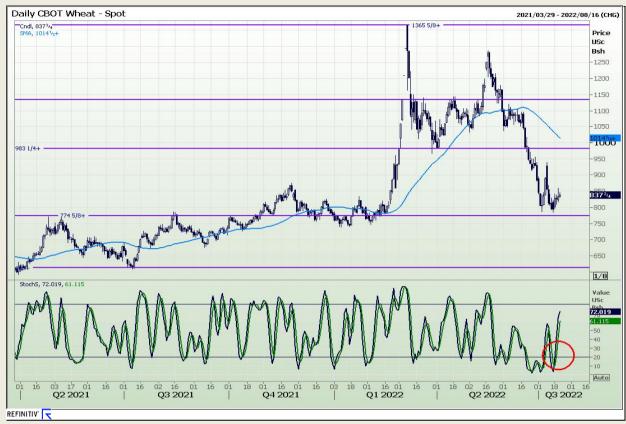

## **Technical Analysis**

Chicago Board of Trade and Kansas Board of Trade - Wheat

Market Report : 21 July 2022

3rd Floor, AFGRI Building 12 Byls Bridge Boulevard Highveld Extension 73