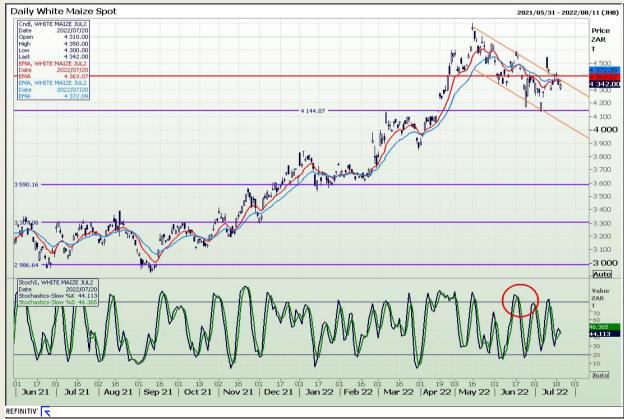

## **Technical Analysis**

South African Futures Exchange - Maize

Market Report : 21 July 2022

3rd Floor, AFGRI Building 12 Byls Bridge Boulevard Highveld Extension 73