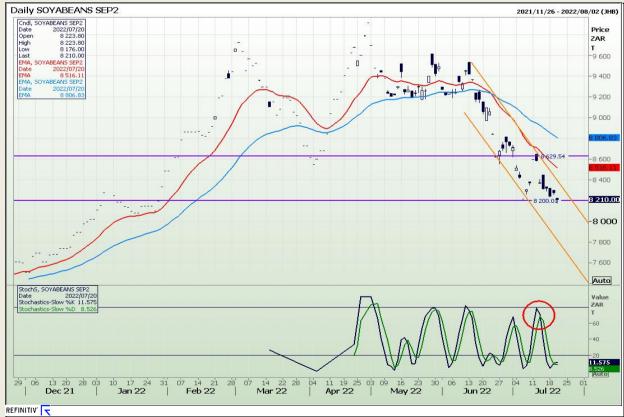

## **Technical Analysis**

South African Futures Exchange - Soybeans

Market Report : 21 July 2022

3rd Floor, AFGRI Building 12 Byls Bridge Boulevard Highveld Extension 73