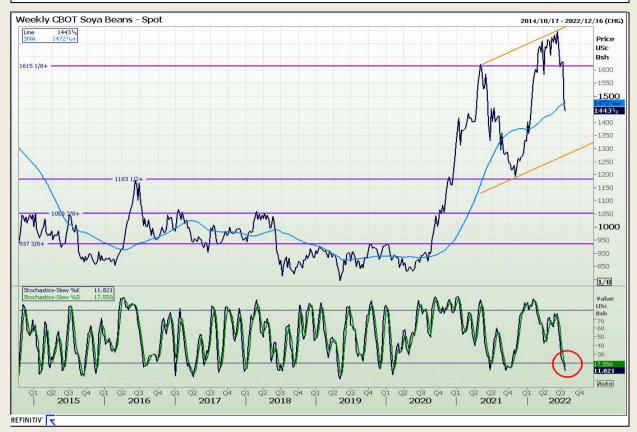

## **Technical Analysis**

Chicago Board of Trade - Soybeans

Market Report : 21 July 2022

3rd Floor, AFGRI Building 12 Byls Bridge Boulevard Highveld Extension 73