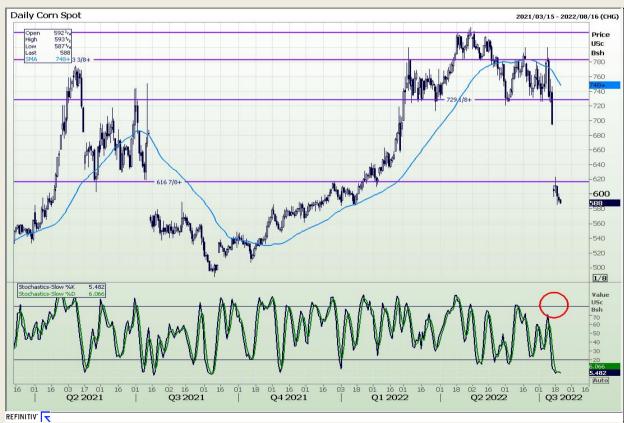

## **Technical Analysis**

Chicago Board of Trade - Corn

Market Report : 21 July 2022

3rd Floor, AFGRI Building 12 Byls Bridge Boulevard Highveld Extension 73