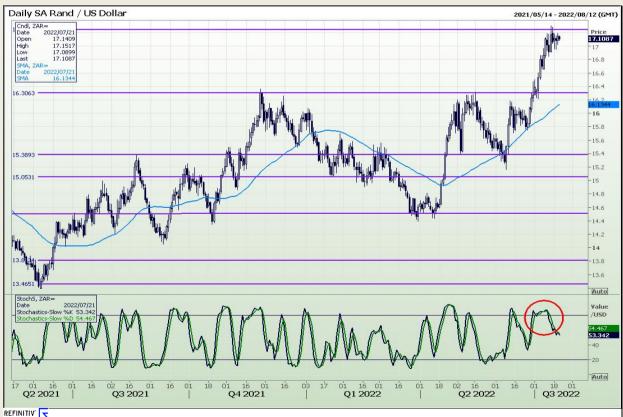

#### Rand / US Dollar

Market Report : 21 July 2022

3rd Floor, AFGRI Building 12 Byls Bridge Boulevard Highveld Extension 73