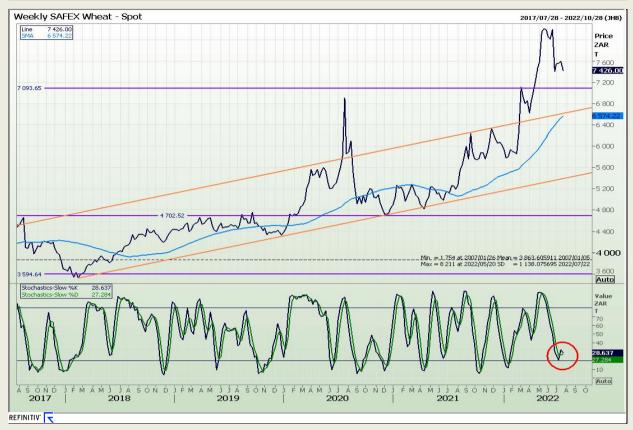

## **Technical Analysis**

South African Futures Exchange - Wheat

Market Report : 21 July 2022

3rd Floor, AFGRI Building 12 Byls Bridge Boulevard Highveld Extension 73