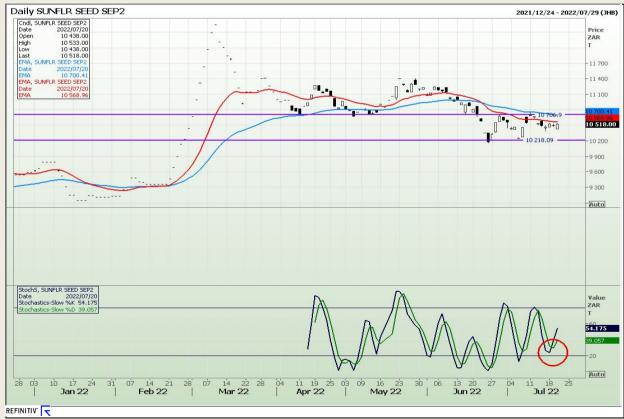

3

## **Technical Analysis**

South African Futures Exchange - Wheat







Market Report : 21 July 2022

3rd Floor, AFGRI Building 12 Byls Bridge Boulevard Highveld Extension 73

## **Technical Analysis**

Chicago Board of Trade and Kansas Board of Trade - Wheat







Market Report : 21 July 2022

3rd Floor, AFGRI Building 12 Byls Bridge Boulevard Highveld Extension 73

## **Technical Analysis**

Chicago Board of Trade - Soybeans







Market Report : 21 July 2022

3rd Floor, AFGRI Building 12 Byls Bridge Boulevard Highveld Extension 73

## **Technical Analysis**

South African Futures Exchange - Soybeans







Market Report : 21 July 2022

3rd Floor, AFGRI Building 12 Byls Bridge Boulevard Highveld Extension 73

## **Technical Analysis**

South African Futures Exchange - Sunflower