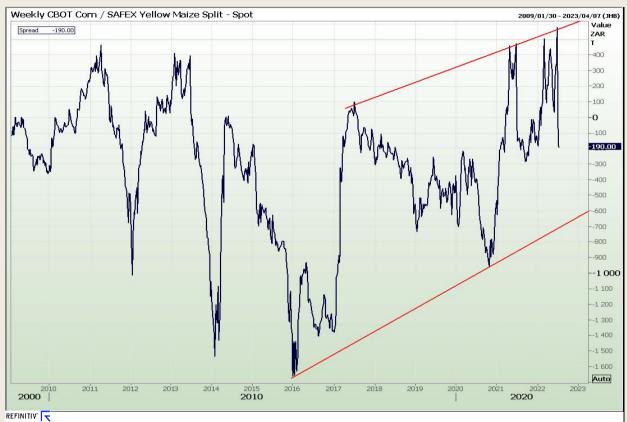

## **Technical Analysis**

**CBOT / SAFEX Spreads** 

Market Report : 21 July 2022

3rd Floor, AFGRI Building 12 Byls Bridge Boulevard Highveld Extension 73