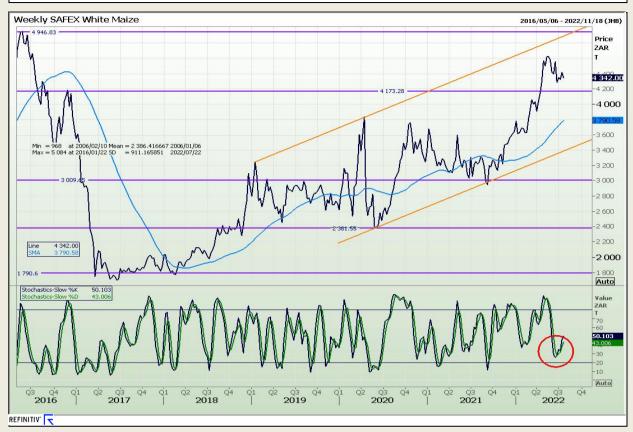

## **Technical Analysis**

South African Futures Exchange - Maize

Market Report : 21 July 2022

3rd Floor, AFGRI Building 12 Byls Bridge Boulevard Highveld Extension 73