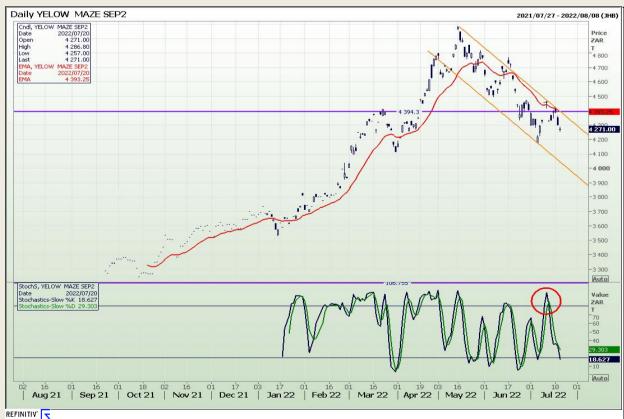

## **Technical Analysis**

South African Futures Exchange - Maize

Market Report : 21 July 2022

3rd Floor, AFGRI Building 12 Byls Bridge Boulevard Highveld Extension 73