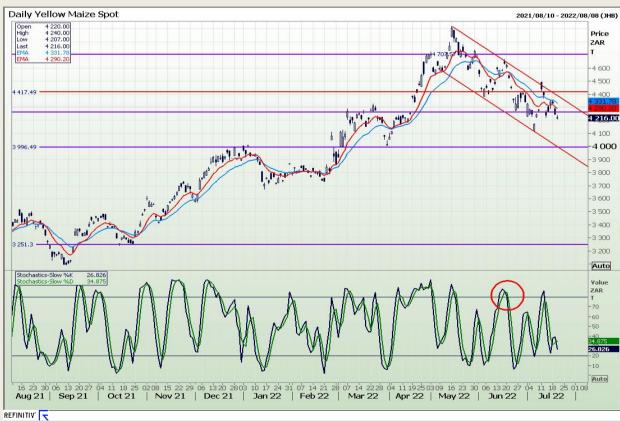

## **Technical Analysis**

South African Futures Exchange - Maize

Market Report : 21 July 2022

3rd Floor, AFGRI Building 12 Byls Bridge Boulevard Highveld Extension 73