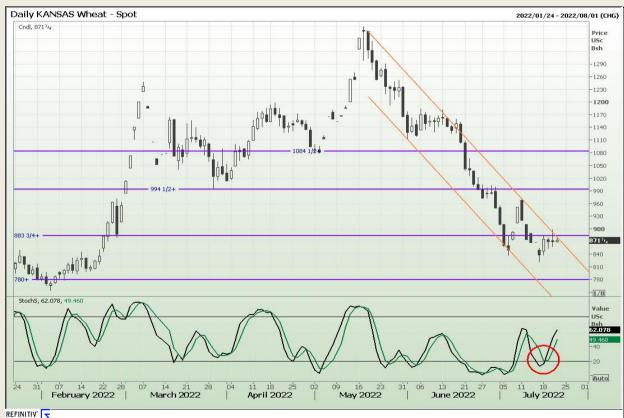

## **Technical Analysis**

Chicago Board of Trade and Kansas Board of Trade - Wheat

Market Report : 21 July 2022

3rd Floor, AFGRI Building 12 Byls Bridge Boulevard Highveld Extension 73