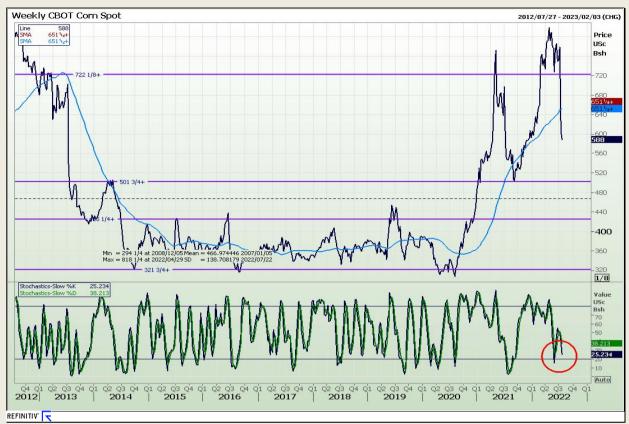

## **Technical Analysis**

Chicago Board of Trade - Corn

Market Report : 21 July 2022

3rd Floor, AFGRI Building 12 Byls Bridge Boulevard Highveld Extension 73