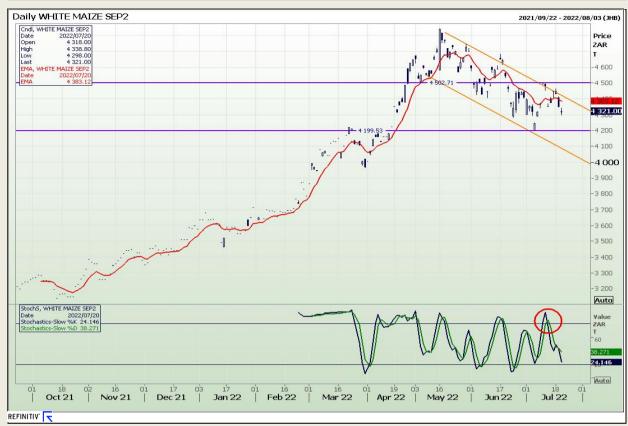

## **Technical Analysis**

South African Futures Exchange - Maize

Market Report : 21 July 2022

3rd Floor, AFGRI Building 12 Byls Bridge Boulevard Highveld Extension 73