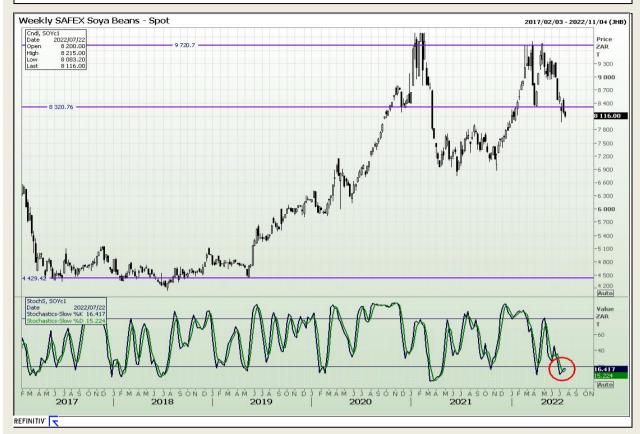

## **Technical Analysis**

South African Futures Exchange - Soybeans

Market Report : 21 July 2022

3rd Floor, AFGRI Building 12 Byls Bridge Boulevard Highveld Extension 73