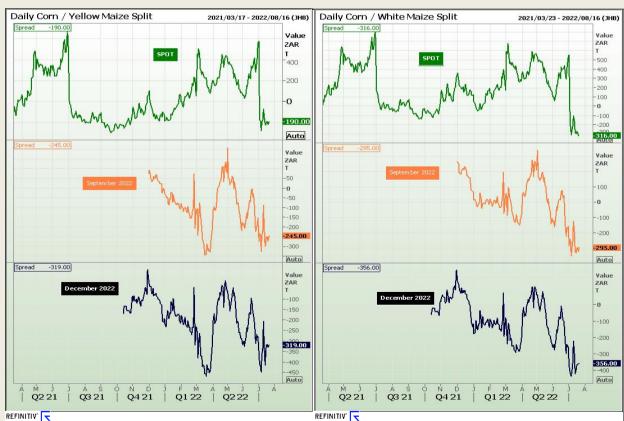

## **Technical Analysis**

**CBOT / SAFEX Spreads** 

Market Report : 21 July 2022

3rd Floor, AFGRI Building 12 Byls Bridge Boulevard Highveld Extension 73