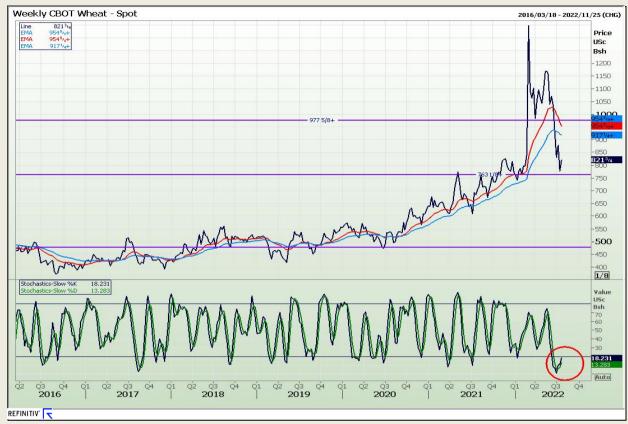

## **Technical Analysis**

Chicago Board of Trade and Kansas Board of Trade - Wheat

Market Report : 21 July 2022

3rd Floor, AFGRI Building 12 Byls Bridge Boulevard Highveld Extension 73