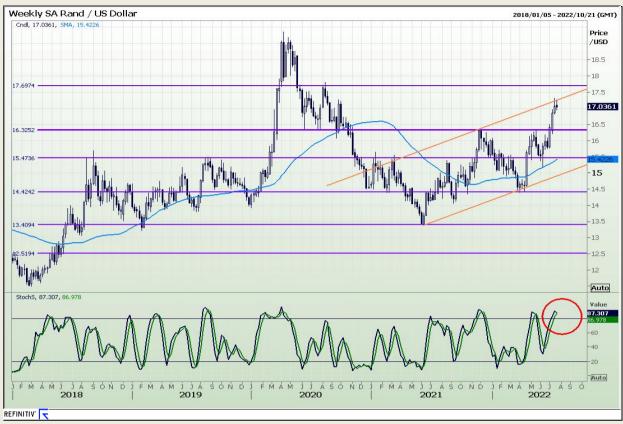

#### Rand / US Dollar

Market Report : 22 July 2022

3rd Floor, AFGRI Building 12 Byls Bridge Boulevard Highveld Extension 73