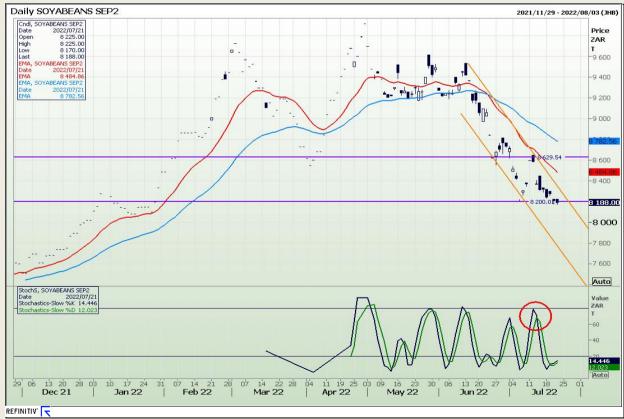

## **Technical Analysis**

South African Futures Exchange - Soybeans

Market Report : 22 July 2022

3rd Floor, AFGRI Building 12 Byls Bridge Boulevard Highveld Extension 73