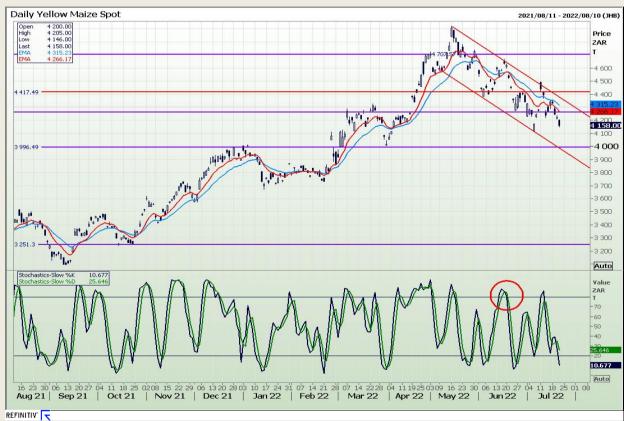

## **Technical Analysis**

South African Futures Exchange - Maize

Market Report : 22 July 2022

3rd Floor, AFGRI Building 12 Byls Bridge Boulevard Highveld Extension 73