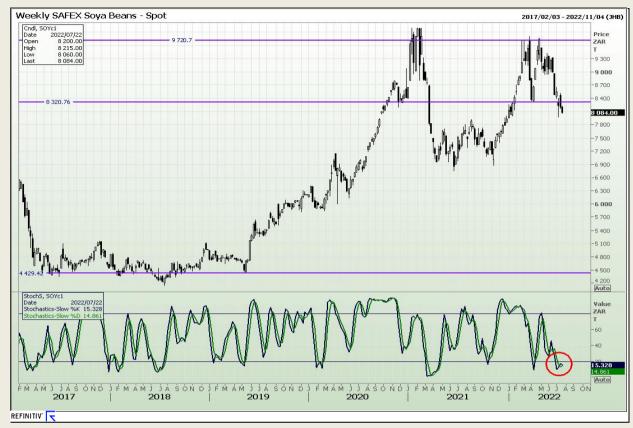

## **Technical Analysis**

South African Futures Exchange - Soybeans

Market Report : 22 July 2022

3rd Floor, AFGRI Building 12 Byls Bridge Boulevard Highveld Extension 73