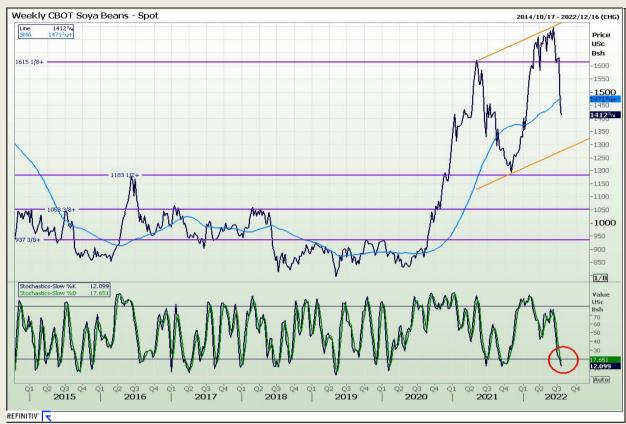

## **Technical Analysis**

Chicago Board of Trade - Soybeans

Market Report : 22 July 2022

3rd Floor, AFGRI Building 12 Byls Bridge Boulevard Highveld Extension 73