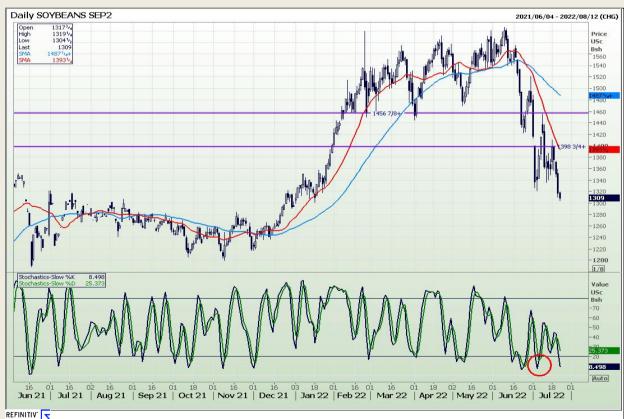

## **Technical Analysis**

Chicago Board of Trade - Soybeans

Market Report : 22 July 2022

3rd Floor, AFGRI Building 12 Byls Bridge Boulevard Highveld Extension 73