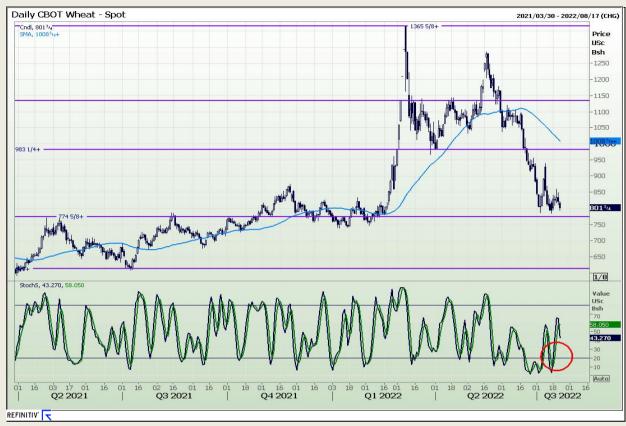

## **Technical Analysis**

Chicago Board of Trade and Kansas Board of Trade - Wheat

Market Report : 22 July 2022

3rd Floor, AFGRI Building 12 Byls Bridge Boulevard Highveld Extension 73

# **Technical Analysis**

Chicago Board of Trade and Kansas Board of Trade - Wheat

Market Report : 22 July 2022

3rd Floor, AFGRI Building 12 Byls Bridge Boulevard Highveld Extension 73