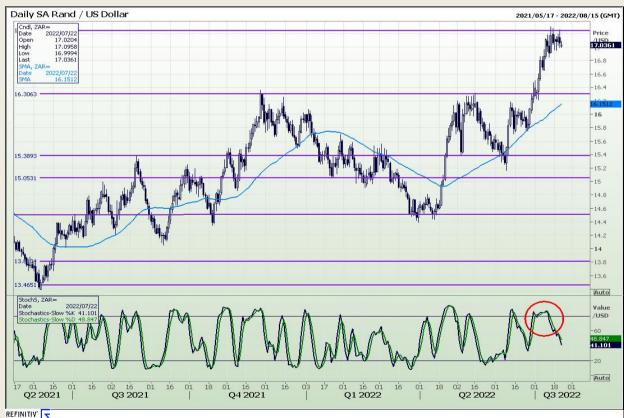

#### Rand / US Dollar

Market Report : 22 July 2022

3rd Floor, AFGRI Building 12 Byls Bridge Boulevard Highveld Extension 73