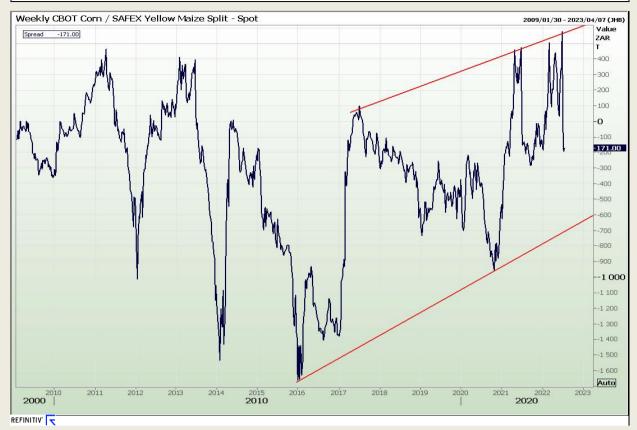

#### **CBOT / SAFEX Spreads**

Market Report : 22 July 2022

3rd Floor, AFGRI Building 12 Byls Bridge Boulevard Highveld Extension 73