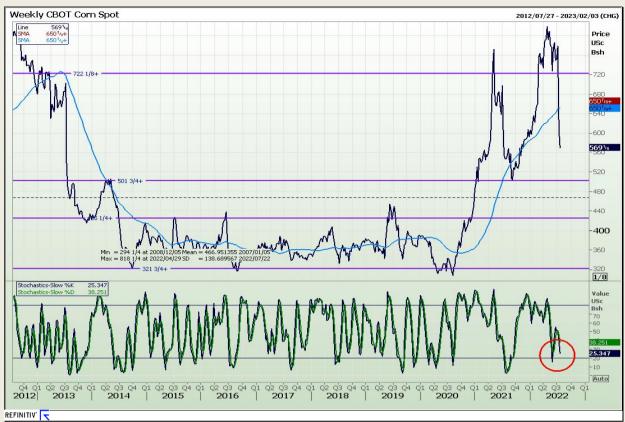

## **Technical Analysis**

Chicago Board of Trade - Corn

Market Report : 22 July 2022

3rd Floor, AFGRI Building 12 Byls Bridge Boulevard Highveld Extension 73