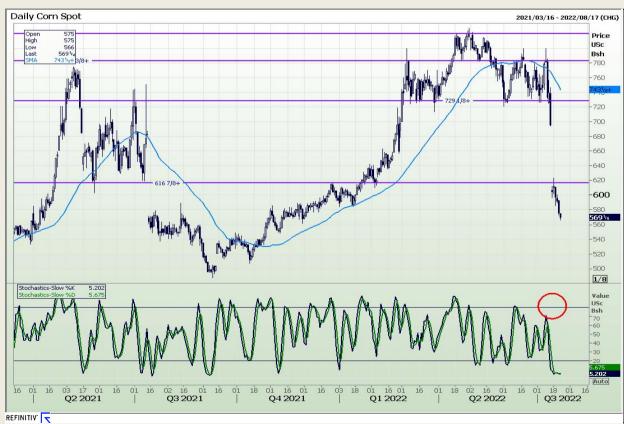

## **Technical Analysis**

Chicago Board of Trade - Corn

Market Report : 22 July 2022

3rd Floor, AFGRI Building 12 Byls Bridge Boulevard Highveld Extension 73