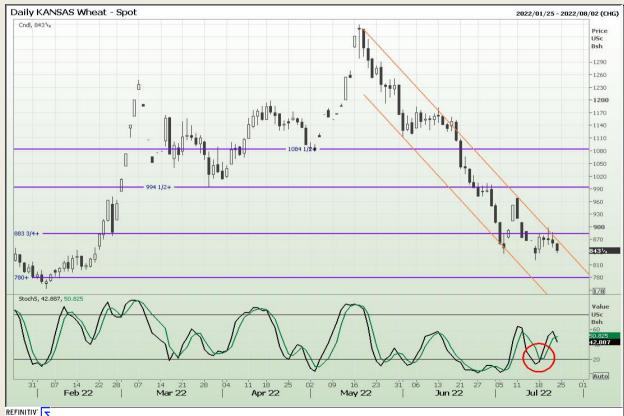

## **Technical Analysis**

Chicago Board of Trade and Kansas Board of Trade - Wheat

Market Report : 22 July 2022

3rd Floor, AFGRI Building 12 Byls Bridge Boulevard Highveld Extension 73

# **Technical Analysis**

Chicago Board of Trade and Kansas Board of Trade - Wheat

Market Report : 22 July 2022

3rd Floor, AFGRI Building 12 Byls Bridge Boulevard Highveld Extension 73