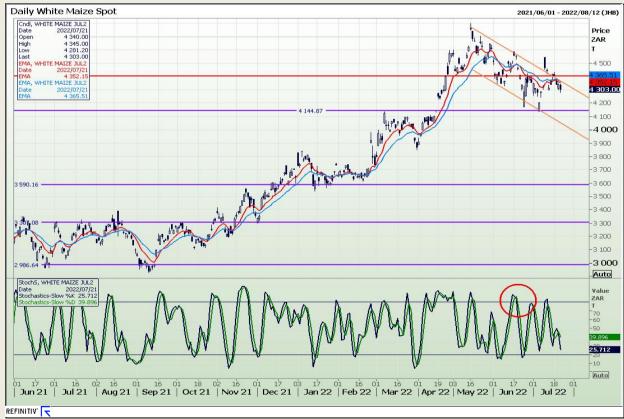

## **Technical Analysis**

South African Futures Exchange - Maize

Market Report : 22 July 2022

3rd Floor, AFGRI Building 12 Byls Bridge Boulevard Highveld Extension 73