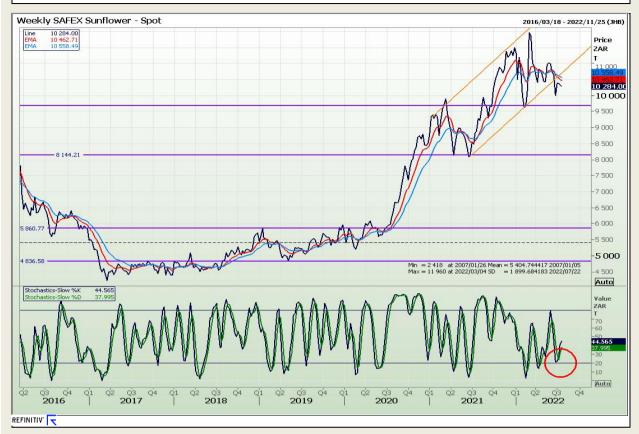

n 73

## **Technical Analysis**

South African Futures Exchange - Wheat







Market Report : 22 July 2022

3rd Floor, AFGRI Building 12 Byls Bridge Boulevard Highveld Extension 73

# **Technical Analysis**

Chicago Board of Trade and Kansas Board of Trade - Wheat







Market Report : 22 July 2022

3rd Floor, AFGRI Building 12 Byls Bridge Boulevard Highveld Extension 73

## **Technical Analysis**

Chicago Board of Trade - Soybeans







Market Report : 22 July 2022

3rd Floor, AFGRI Building 12 Byls Bridge Boulevard Highveld Extension 73

## **Technical Analysis**

South African Futures Exchange - Soybeans







Market Report : 22 July 2022

3rd Floor, AFGRI Building 12 Byls Bridge Boulevard Highveld Extension 73

## **Technical Analysis**

South African Futures Exchange - Sunflower