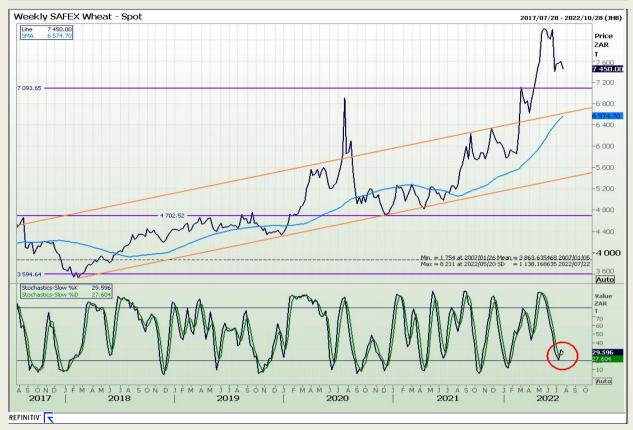

## **Technical Analysis**

South African Futures Exchange - Wheat

Market Report : 22 July 2022

3rd Floor, AFGRI Building 12 Byls Bridge Boulevard Highveld Extension 73