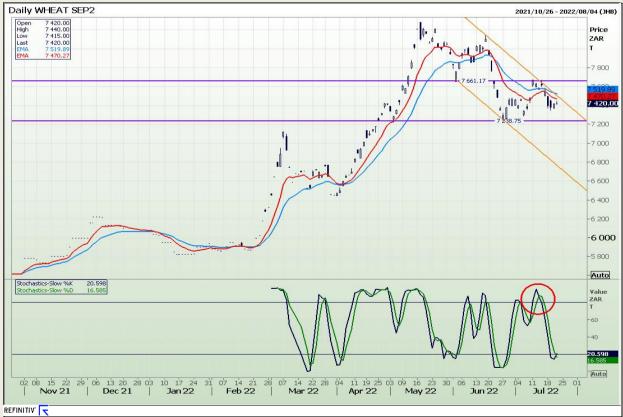

## **Technical Analysis**

South African Futures Exchange - Wheat

Market Report : 22 July 2022

3rd Floor, AFGRI Building 12 Byls Bridge Boulevard Highveld Extension 73