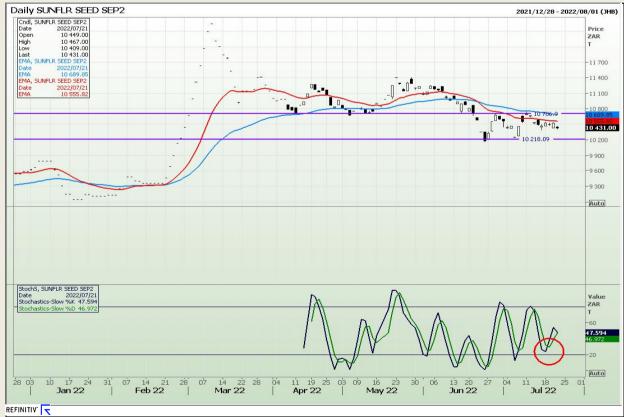

73

## **Technical Analysis**

South African Futures Exchange - Wheat







Market Report : 22 July 2022

3rd Floor, AFGRI Building 12 Byls Bridge Boulevard Highveld Extension 73

# **Technical Analysis**

Chicago Board of Trade and Kansas Board of Trade - Wheat







Market Report : 22 July 2022

3rd Floor, AFGRI Building 12 Byls Bridge Boulevard Highveld Extension 73

## **Technical Analysis**

Chicago Board of Trade - Soybeans







Market Report : 22 July 2022

3rd Floor, AFGRI Building 12 Byls Bridge Boulevard Highveld Extension 73

## **Technical Analysis**

South African Futures Exchange - Soybeans







Market Report : 22 July 2022

3rd Floor, AFGRI Building 12 Byls Bridge Boulevard Highveld Extension 73

## **Technical Analysis**

South African Futures Exchange - Sunflower