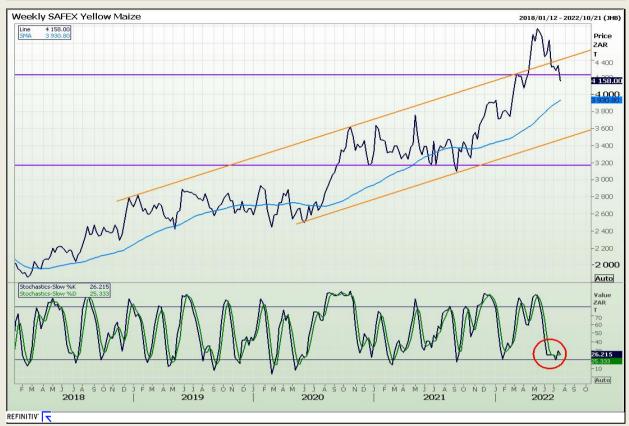

## **Technical Analysis**

South African Futures Exchange - Maize

Market Report : 22 July 2022

3rd Floor, AFGRI Building 12 Byls Bridge Boulevard Highveld Extension 73