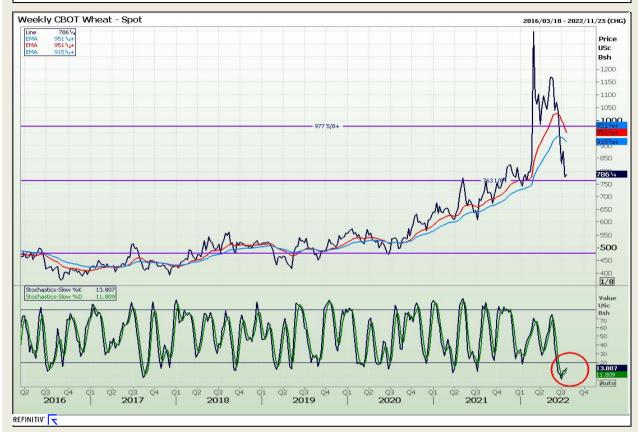

## **Technical Analysis**

Chicago Board of Trade and Kansas Board of Trade - Wheat

Market Report : 22 July 2022

3rd Floor, AFGRI Building 12 Byls Bridge Boulevard Highveld Extension 73

# **Technical Analysis**

Chicago Board of Trade and Kansas Board of Trade - Wheat

Market Report : 22 July 2022

3rd Floor, AFGRI Building 12 Byls Bridge Boulevard Highveld Extension 73