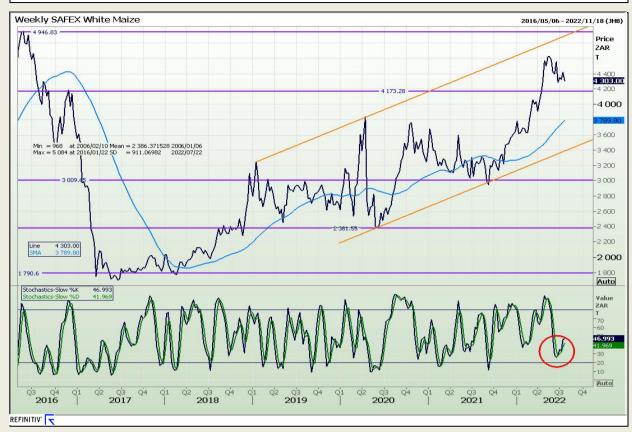

## **Technical Analysis**

South African Futures Exchange - Maize

Market Report : 22 July 2022

3rd Floor, AFGRI Building 12 Byls Bridge Boulevard Highveld Extension 73