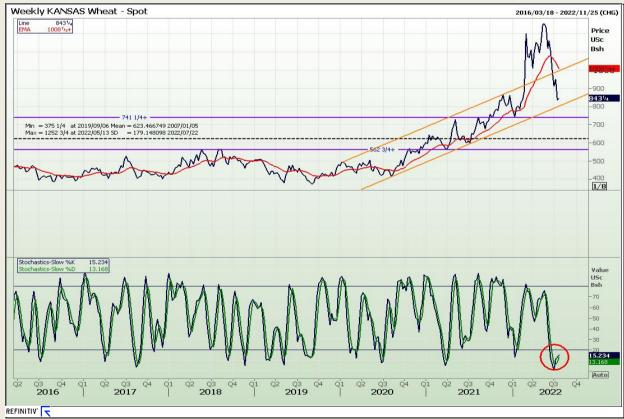

## **Technical Analysis**

Chicago Board of Trade and Kansas Board of Trade - Wheat

Market Report : 22 July 2022

3rd Floor, AFGRI Building 12 Byls Bridge Boulevard Highveld Extension 73

# **Technical Analysis**

Chicago Board of Trade and Kansas Board of Trade - Wheat

Market Report : 22 July 2022

3rd Floor, AFGRI Building 12 Byls Bridge Boulevard Highveld Extension 73