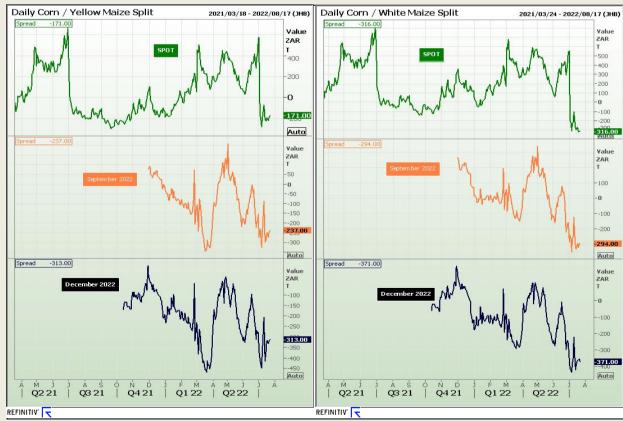

#### **CBOT / SAFEX Spreads**

Market Report : 22 July 2022

3rd Floor, AFGRI Building 12 Byls Bridge Boulevard Highveld Extension 73