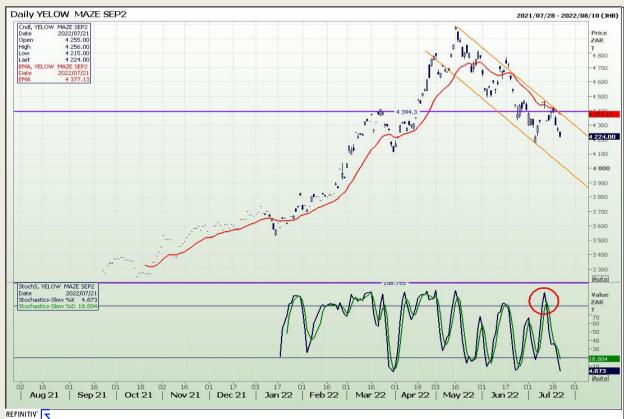

## **Technical Analysis**

South African Futures Exchange - Maize

Market Report : 22 July 2022

3rd Floor, AFGRI Building 12 Byls Bridge Boulevard Highveld Extension 73