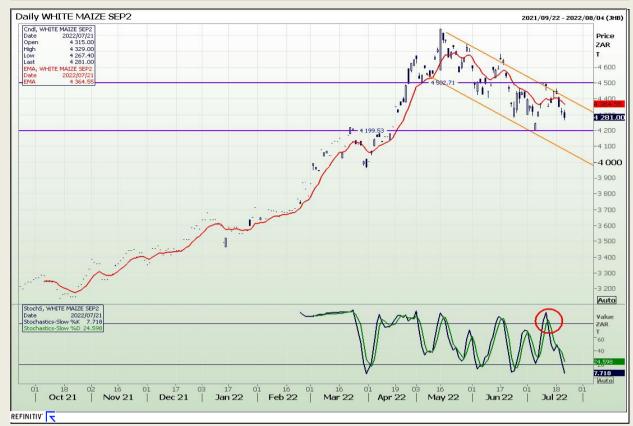

## **Technical Analysis**

South African Futures Exchange - Maize

Market Report : 22 July 2022

3rd Floor, AFGRI Building 12 Byls Bridge Boulevard Highveld Extension 73