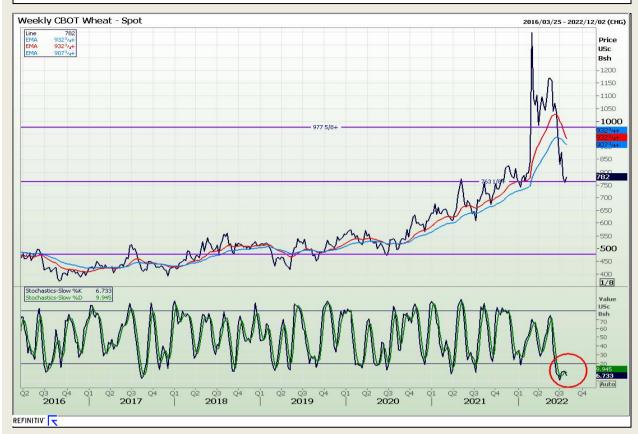

## **Technical Analysis**

Chicago Board of Trade and Kansas Board of Trade - Wheat

DISCLAIMER: This report has been prepared by GroCapital Financial Services Pty Ltd, a wholly owned subsidiary of AFGRI Operations Limitedis provided to you for information purposes only.GROCAPITAL AND AFGRI hereby certify that the views expressed in this report were obtained from sources which GROCAPITAL AND AFGRI consider to be reliable.GROCAPITAL AND AFGRI do not make any representations or give any guarantees or warranties, expressed or implied, as to the correctness, accuracy or completeness of the report.Net Hort GROCAPITAL AND AFGRI, nor any of their respective forest, directors, partners or employees shall assume any liability for any losses arising from errors or omissions in the opinions, forecasts or information, irrespective of whether there has been any negligence by GroCapital and AFGRI, their affiliate, or their respective officers, directors, partners or employees, regardless of whether such damages were foreseen or unforeseen. The information contained in this report is confidential and may be subject to legal privilege. This

Market Report : 25 July 2022

3rd Floor, AFGRI Building 12 Byls Bridge Boulevard Highveld Extension 73