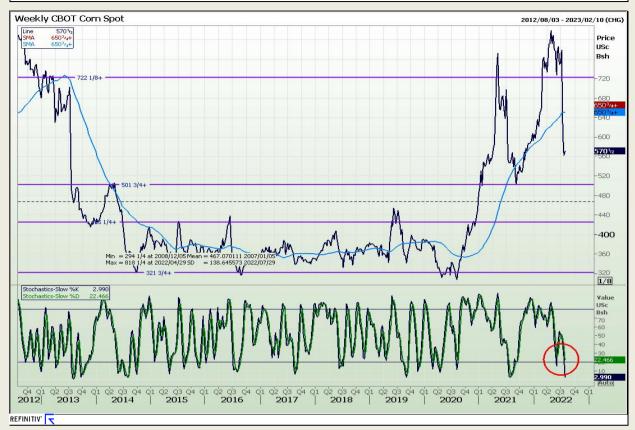

## **Technical Analysis**

Chicago Board of Trade - Corn

DISCLAIMER: This report has been prepared by GroCapital Financial Services Pty Ltd, a wholly owned subsidiary of AFGRI Operations Limitedis provided to you for information purposes only.GROCAPITAL AND AFGRI hereby certify that the views expressed in this report were obtained from sources which GROCAPITAL AND AFGRI consider to be reliable.GROCAPITAL AND AFGRI do not make any representations or give any guarantees or warranties, expressed or implied, as to the correctness, accuracy or completeness of the report.Net Hort GROCAPITAL AND AFGRI, nor any of their respective efficiency, directors, partners or employees shall assume any liability for any losses arising from errors or omissions in the opinions, forecasts or information, irrespective of whether there has been any negligence by GroCapital and AFGRI, their affiliate, or their respective officers, directors, partners or employees, regardless of whether such damages were foreseen or unforeseen. The information contained in this report is confidential and may be subject to legal privilege. This