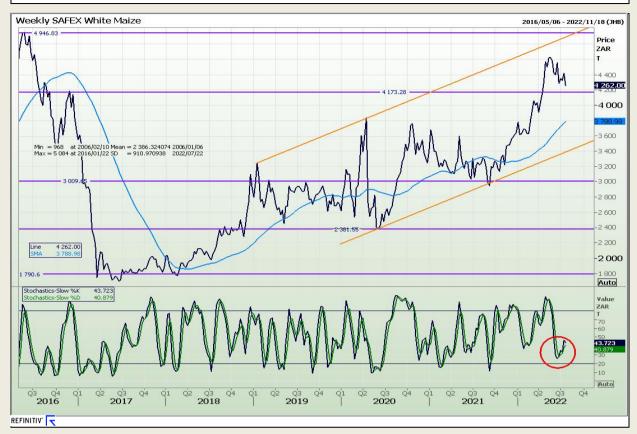

## **Technical Analysis**

South African Futures Exchange - Maize

DISCLAIMER: This report has been prepared by GroCapital Financial Services Pty Ltd, a wholly owned subsidiary of AFGRI Operations Limitedis provided to you for information purposes only.GROCAPITAL AND AFGRI hereby certify that the views expressed in this report were obtained from sources which GROCAPITAL AND AFGRI consider to be reliable.GROCAPITAL AND AFGRI do not make any representations or give any guarantees or warranties, expressed or implied, as to the correctness, accuracy or completeness of the report.Neither GROCAPITAL AND AFGRI, nor any affiliate, nor any of their respective officers, directors, partners or employees arising from errors or omissions in the opinions, forecasts or information, irrespective of whether there has been any negligence by GroCapital and AFGRI, their affiliate, or their respective officers, directors, partners or employees, regardless of whether such damages were foreseen or unforeseen. The information contained in this report is confidential and may be subject to legal privilege. This report is not intended to not should it be taken to create any legal relations or contractual relations.