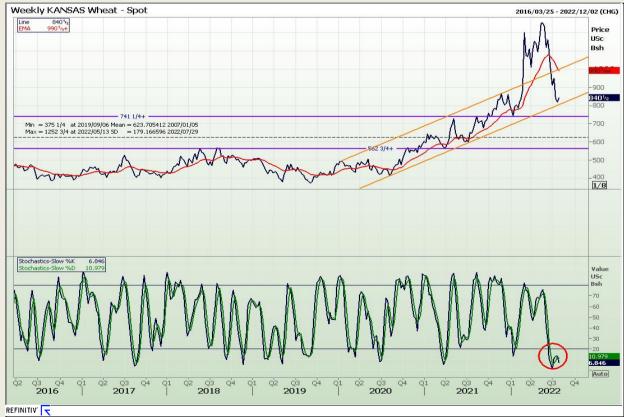

## **Technical Analysis**

Chicago Board of Trade and Kansas Board of Trade - Wheat

DISCLAIMER: This report has been prepared by GroCapital Financial Services Pty Ltd, a wholly owned subsidiary of AFGRI Operations Limitedis provided to you for information purposes only.GROCAPITAL AND AFGRI hereby certify that the views expressed in this report were obtained from sources which GROCAPITAL AND AFGRI consider to be reliable.GROCAPITAL AND AFGRI do not make any representations or give any guarantees or warranties, expressed or implied, as to the correctness, accuracy or completeness of the report.Net Hort GROCAPITAL AND AFGRI, nor any of their respective forest, directors, partners or employees shall assume any liability for any losses arising from errors or omissions in the opinions, forecasts or information, irrespective of whether there has been any negligence by GroCapital and AFGRI, their affiliate, or their respective officers, directors, partners or employees, regardless of whether such damages were foreseen or unforeseen. The information contained in this report is confidential and may be subject to legal privilege. This

Market Report : 25 July 2022

3rd Floor, AFGRI Building 12 Byls Bridge Boulevard Highveld Extension 73