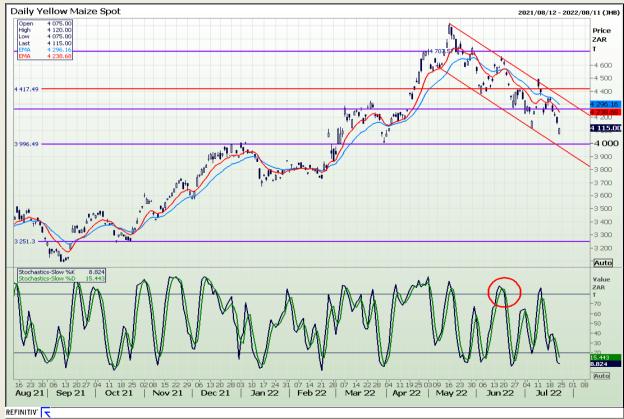

## **Technical Analysis**

South African Futures Exchange - Maize

DISCLAIMER: This report has been prepared by GroCapital Financial Services Pty Ltd, a wholly owned subsidiary of AFGRI Operations Limitedis provided to you for information purposes only.GROCAPITAL AND AFGRI hereby certify that the views expressed in this report were obtained from sources which GROCAPITAL AND AFGRI consider to be reliable.GROCAPITAL AND AFGRI do not make any representations or give any guarantees or warranties, expressed or implied, as to the correctness, accuracy or completeness of the report.Neither GROCAPITAL AND AFGRI, nor any affiliate, nor any of their respective officers, directors, partners or employees arising from errors or omissions in the opinions, forecasts or information, irrespective of whether there has been any negligence by GroCapital and AFGRI, their affiliate, or their respective officers, directors, partners or employees, regardless of whether such damages were foreseen or unforeseen. The information contained in this report is confidential and may be subject to legal privilege. This report is not intended to not should it be taken to create any legal relations or contractual relations.

Market Report: 25 July 2022

3rd Floor, AFGRI Building 12 Byls Bridge Boulevard Highveld Extension 73