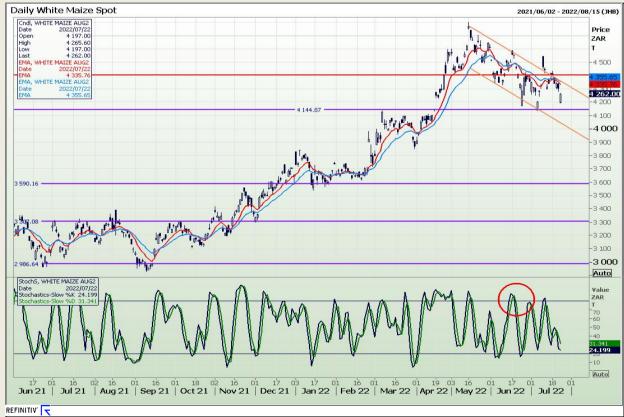

## **Technical Analysis**

South African Futures Exchange - Maize

DISCLAIMER: This report has been prepared by GroCapital Financial Services Pty Ltd, a wholly owned subsidiary of AFGRI Operations Limitedis provided to you for information purposes only.GROCAPITAL AND AFGRI hereby certify that the views expressed in this report were obtained from sources which GROCAPITAL AND AFGRI consider to be reliable.GROCAPITAL AND AFGRI do not make any representations or give any guarantees or warranties, expressed or implied, as to the correctness, accuracy or completeness of the report.Neither GROCAPITAL AND AFGRI, nor any affiliate, nor any of their respective officers, directors, partners or employees arising from errors or omissions in the opinions, forecasts or information, irrespective of whether there has been any negligence by GroCapital and AFGRI, their affiliate, or their respective officers, directors, partners or employees, regardless of whether such damages were foreseen or unforeseen. The information contained in this report is confidential and may be subject to legal privilege. This report is not intended to not should it be taken to create any legal relations or contractual relations.

Market Report : 25 July 2022

3rd Floor, AFGRI Building 12 Byls Bridge Boulevard Highveld Extension 73