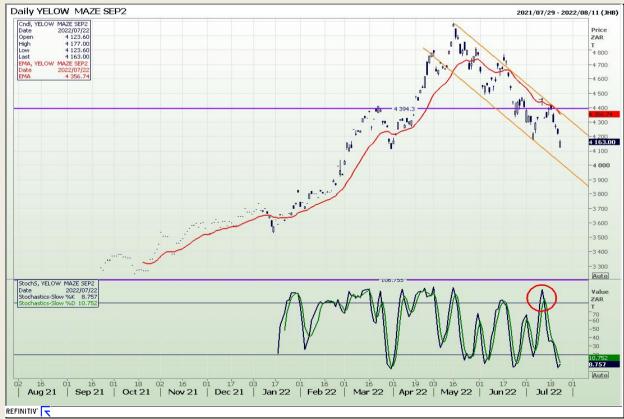

## **Technical Analysis**

South African Futures Exchange - Maize

DISCLAIMER: This report has been prepared by GroCapital Financial Services Pty Ltd, a wholly owned subsidiary of AFGRI Operations Limitedis provided to you for information purposes only.GROCAPITAL AND AFGRI hereby certify that the views expressed in this report were obtained from sources which GROCAPITAL AND AFGRI consider to be reliable.GROCAPITAL AND AFGRI do not make any representations or give any guarantees or warranties, expressed or implied, as to the correctness, accuracy or completeness of the report.Neither GROCAPITAL AND AFGRI, nor any affiliate, nor any of their respective officers, directors, partners or employees arising from errors or omissions in the opinions, forecasts or information, irrespective of whether there has been any negligence by GroCapital and AFGRI, their affiliate, or their respective officers, directors, partners or employees, regardless of whether such damages were foreseen or unforeseen. The information contained in this report is confidential and may be subject to legal privilege. This report is not intended to not should it be taken to create any legal relations or contractual relations.

Market Report : 25 July 2022

3rd Floor, AFGRI Building 12 Byls Bridge Boulevard Highveld Extension 73