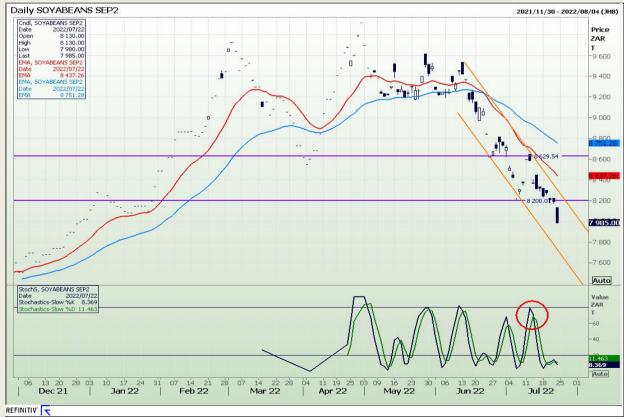

## **Technical Analysis**

South African Futures Exchange - Soybeans

DISCLAIMER: This report has been prepared by GroCapital Financial Services Pty Ltd, a wholly owned subsidiary of AFGRI Operations Limitedis provided to you for information purposes only.GROCAPITAL AND AFGRI hereby certify that the views expressed in this report were obtained from sources which GROCAPITAL AND AFGRI consider to be reliable.GROCAPITAL AND AFGRI do not make any representations or give any guarantees or warranties, expressed or implied, as to the correctness, accuracy or completeness of the report.Net here GROCAPITAL AND AFGRI, nor any of their respective officers, directors, partners or employees, shall assume any liability for any losses arising from errors or omissions in the opinions, forecasts or information, irrespective of whether there has been any negligence by GroCapital and AFGRI, their affiliate, or their respective officers, directors, partners or employees, regardless of whether such damages were foreseen or unforeseen. The information contained in this report is confidential and may be subject to legal privilege. This