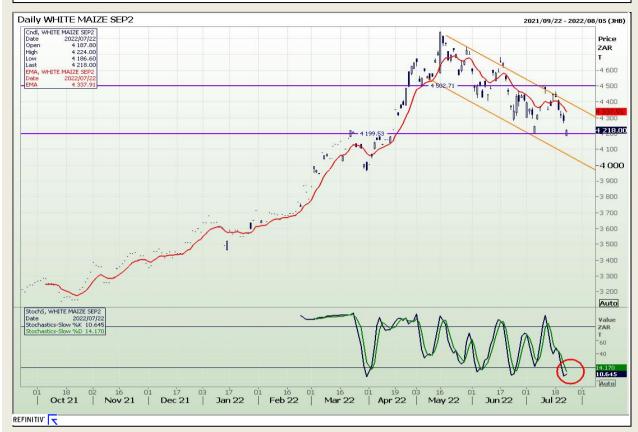

## **Technical Analysis**

South African Futures Exchange - Maize

DISCLAIMER: This report has been prepared by GroCapital Financial Services Pty Ltd, a wholly owned subsidiary of AFGRI Operations Limitedis provided to you for information purposes only.GROCAPITAL AND AFGRI hereby certify that the views expressed in this report were obtained from sources which GROCAPITAL AND AFGRI consider to be reliable.GROCAPITAL AND AFGRI do not make any representations or give any guarantees or warranties, expressed or implied, as to the correctness, accuracy or completeness of the report.Neither GROCAPITAL AND AFGRI, nor any affiliate, nor any of their respective officers, directors, partners or employees arising from errors or omissions in the opinions, forecasts or information, irrespective of whether there has been any negligence by GroCapital and AFGRI, their affiliate, or their respective officers, directors, partners or employees, regardless of whether such damages were foreseen or unforeseen. The information contained in this report is confidential and may be subject to legal privilege. This report is not intended to not should it be taken to create any legal relations or contractual relations.

Market Report : 25 July 2022

3rd Floor, AFGRI Building 12 Byls Bridge Boulevard Highveld Extension 73