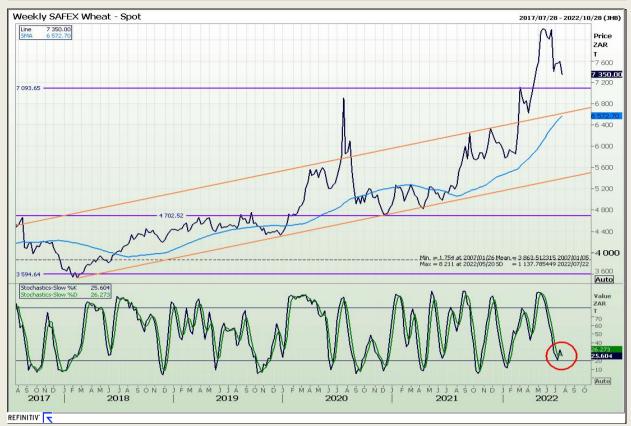

## **Technical Analysis**

South African Futures Exchange - Wheat

DISCLAIMER: This report has been prepared by GroCapital Financial Services Pty Ltd, a wholly owned subsidiary of AFGRI Operations Limitedis provided to you for information purposes only.GROCAPITAL AND AFGRI hereby certify that the views expressed in this report were obtained from sources which GROCAPITAL AND AFGRI consider to be reliable.GROCAPITAL AND AFGRI do not make any representations or give any guarantees or warranties, expressed or implied, as to the correctness, accuracy or completeness of the report.Net Hort GROCAPITAL AND AFGRI, nor any of their respective forest, directors, partners or employees shall assume any liability for any losses arising from errors or omissions in the opinions, forecasts or information, irrespective of whether there has been any negligence by GroCapital and AFGRI, their affiliate, or their respective officers, directors, partners or employees, regardless of whether such damages were foreseen or unforeseen. The information contained in this report is confidential and may be subject to legal privilege. This

Market Report : 25 July 2022

3rd Floor, AFGRI Building 12 Byls Bridge Boulevard Highveld Extension 73