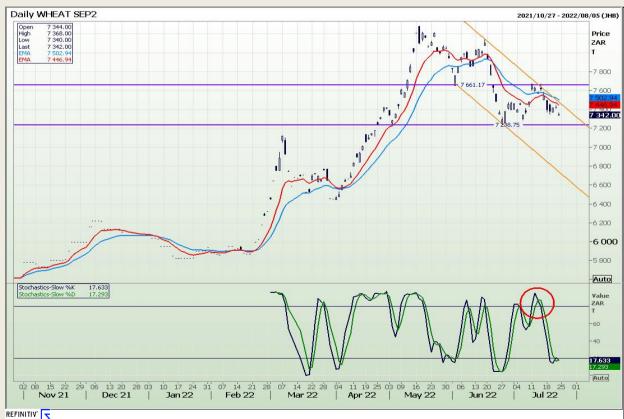

## **Technical Analysis**

South African Futures Exchange - Wheat

DISCLAIMER: This report has been prepared by GroCapital Financial Services Pty Ltd, a wholly owned subsidiary of AFGRI Operations Limitedis provided to you for information purposes only.GROCAPITAL AND AFGRI hereby certify that the views expressed in this report were obtained from sources which GROCAPITAL AND AFGRI consider to be reliable.GROCAPITAL AND AFGRI do not make any representations or give any guarantees or warranties, expressed or implied, as to the correctness, accuracy or completeness of the report.Net Hort GROCAPITAL AND AFGRI, nor any of their respective forest, directors, partners or employees shall assume any liability for any losses arising from errors or omissions in the opinions, forecasts or information, irrespective of whether there has been any negligence by GroCapital and AFGRI, their affiliate, or their respective officers, directors, partners or employees, regardless of whether such damages were foreseen or unforeseen. The information contained in this report is confidential and may be subject to legal privilege. This