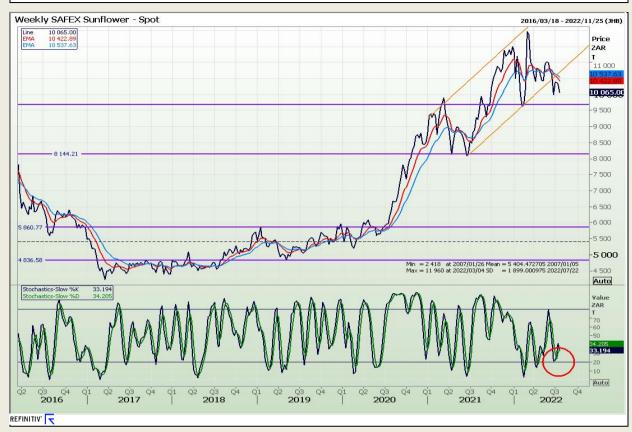

## **Technical Analysis**

South African Futures Exchange - Sunflower

DISCLAIMER: This report has been prepared by GroCapital Financial Services Pty Ltd, a wholly owned subsidiary of AFGRI Operations Limitedis provided to you for information purposes only.GROCAPITAL AND AFGRI hereby certify that the views expressed in this report were obtained from sources which GROCAPITAL AND AFGRI consider to be reliable.GROCAPITAL AND AFGRI do not make any representations or give any guarantees or warranties, expressed or implied, as to the correctness, accuracy or completeness of the report.Net here GROCAPITAL AND AFGRI, nor any of their respective officers, directors, partners or employees, shall assume any liability for any losses arising from errors or omissions in the opinions, forecasts or information, irrespective of whether there has been any negligence by GroCapital and AFGRI, their affiliate, or their respective officers, directors, partners or employees, regardless of whether such damages were foreseen or unforeseen. The information contained in this report is confidential and may be subject to legal privilege. This