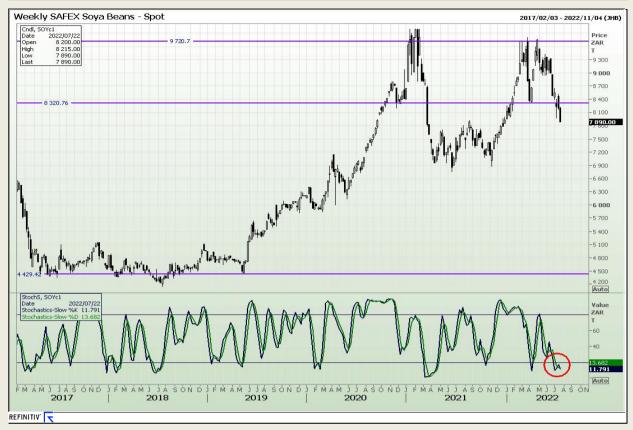

## **Technical Analysis**

South African Futures Exchange - Soybeans

DISCLAIMER: This report has been prepared by GroCapital Financial Services Pty Ltd, a wholly owned subsidiary of AFGRI Operations Limitedis provided to you for information purposes only.GROCAPITAL AND AFGRI hereby certify that the views expressed in this report were obtained from sources which GROCAPITAL AND AFGRI consider to be reliable.GROCAPITAL AND AFGRI do not make any representations or give any guarantees or warranties, expressed or implied, as to the correctness, accuracy or completeness of the report.Net here GROCAPITAL AND AFGRI, nor any of their respective officers, directors, partners or employees, shall assume any liability for any losses arising from errors or omissions in the opinions, forecasts or information, irrespective of whether there has been any negligence by GroCapital and AFGRI, their affiliate, or their respective officers, directors, partners or employees, regardless of whether such damages were foreseen or unforeseen. The information contained in this report is confidential and may be subject to legal privilege. This