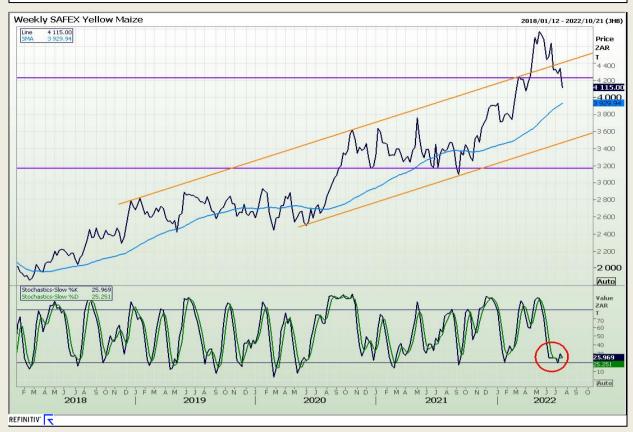

## **Technical Analysis**

South African Futures Exchange - Maize

DISCLAIMER: This report has been prepared by GroCapital Financial Services Pty Ltd, a wholly owned subsidiary of AFGRI Operations Limitedis provided to you for information purposes only.GROCAPITAL AND AFGRI hereby certify that the views expressed in this report were obtained from sources which GROCAPITAL AND AFGRI consider to be reliable.GROCAPITAL AND AFGRI do not make any representations or give any guarantees or warranties, expressed or implied, as to the correctness, accuracy or completeness of the report.Neither GROCAPITAL AND AFGRI, nor any affiliate, nor any of their respective officers, directors, partners or employees arising from errors or omissions in the opinions, forecasts or information, irrespective of whether there has been any negligence by GroCapital and AFGRI, their affiliate, or their respective officers, directors, partners or employees, regardless of whether such damages were foreseen or unforeseen. The information contained in this report is confidential and may be subject to legal privilege. This report is not intended to not should it be taken to create any legal relations or contractual relations.

Market Report: 25 July 2022

3rd Floor, AFGRI Building 12 Byls Bridge Boulevard Highveld Extension 73