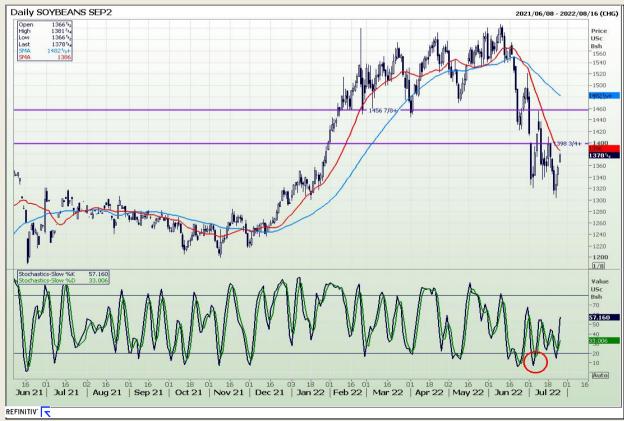

Market Report : 26 July 2022

3rd Floor, AFGRI Building 12 Byls Bridge Boulevard Highveld Extension 73

# **Technical Analysis**

Chicago Board of Trade - Soybeans

DISCLAIMER: This report has been prepared by GroCapital Financial Services Pty Ltd, a wholly owned subsidiary of AFGRI Operations Limitedis provided to you for information purposes only.GROCAPITAL AND AFGRI hereby certify that the views expressed in this report were obtained from sources which GROCAPITAL AND AFGRI consider to be reliable.GROCAPITAL AND AFGRI do not make any representations or give any guarantees or warranties, expressed or implied, as to the correctness, accuracy or completeness of the report.Neither GROCAPITAL AND AFGRI, on any of their respective officers, directors, partners or employees, shall assume any liability for any losses arising from errors or omissions in the opinions, forecasts or information, irrespective of whether there has been any negligence by GroCapital and AFGRI, their affiliate, or their respective officers, directors, partners or employees, regardless of whether such damages were foreseen or unforeseen. The information contained in this report is confidential and may be subject to legal privilege. This