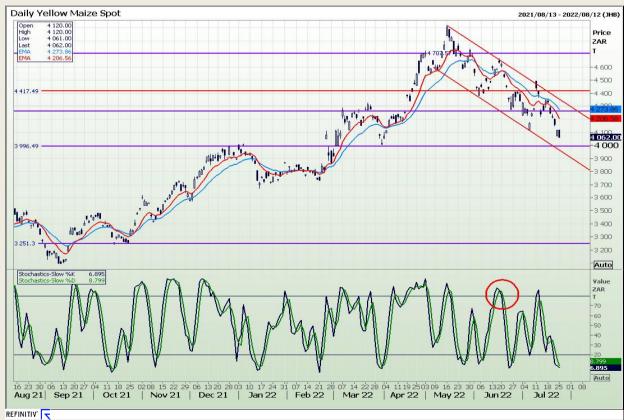

# **Technical Analysis**

South African Futures Exchange - Maize

DISCLAIMER: This report has been prepared by GroCapital Financial Services Pty Ltd, a wholly owned subsidiary of AFGRI Operations Limitedis provided to you for information purposes only.GROCAPITAL AND AFGRI hereby certify that the views expressed in this report were obtained from sources which GROCAPITAL AND AFGRI consider to be reliable.GROCAPITAL AND AFGRI do not make any representations or give any guarantees or warranties, expressed or implied, as to the correctness, accuracy or completeness of the report.Net Hort GROCAPITAL AND AFGRI, nor any of their respective efficiency, directors, partners or employees shall assume any liability for any losses arising from errors or omissions in the opinions, forecasts or information, irrespective of whether there has been any negligence by GroCapital and AFGRI, their affiliate, or their respective officers, directors, partners or employees, regardless of whether such damages were foreseen or unforeseen. The information contained in this report is confidential and may be subject to legal privilege. This

Market Report : 26 July 2022

3rd Floor, AFGRI Building 12 Byls Bridge Boulevard Highveld Extension 73