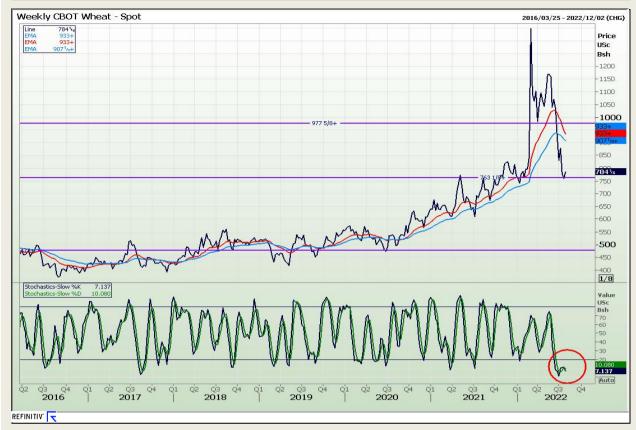

# **Technical Analysis**

Chicago Board of Trade and Kansas Board of Trade - Wheat

DISCLAIMER: This report has been prepared by GroCapital Financial Services Pty Ltd, a wholly owned subsidiary of AFGRI Operations Limitedis provided to you for information purposes only.GROCAPITAL AND AFGRI hereby certify that the views expressed in this report were obtained from sources which GROCAPITAL AND AFGRI consider to be reliable.GROCAPITAL AND AFGRI do not make any representations or give any guarantees or warranties, expressed or implied, as to the correctness, accuracy or completeness of the report.Net here GROCAPITAL AND AFGRI, nor any of their respective officers, directors, partners or employees, shall assume any liability for any losses arising from errors or omissions in the opinions, forecasts or information, irrespective of whether there has been any negligence by GroCapital and AFGRI, their affiliate, or their respective officers, directors, partners or employees, regardless of whether such damages were foreseen or unforeseen. The information contained in this report is confidential and may be subject to legal privilege. This

Market Report : 26 July 2022

3rd Floor, AFGRI Building 12 Byls Bridge Boulevard Highveld Extension 73