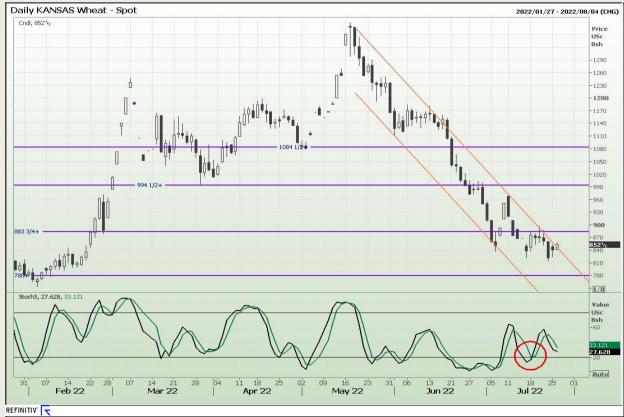

Market Report : 26 July 2022

3rd Floor, AFGRI Building 12 Byls Bridge Boulevard Highveld Extension 73

# **Technical Analysis**

Chicago Board of Trade and Kansas Board of Trade - Wheat

DISCLAIMER: This report has been prepared by GroCapital Financial Services Pty Ltd, a wholly owned subsidiary of AFGRI Operations Limitedis provided to you for information purposes only.GROCAPITAL AND AFGRI hereby certify that the views expressed in this report were obtained from sources which GROCAPITAL AND AFGRI consider to be reliable.GROCAPITAL AND AFGRI do not make any representations or give any guarantees or warranties, expressed or implied, as to the correctness, accuracy or completeness of the report.Net here GROCAPITAL AND AFGRI, nor any of their respective officers, directors, partners or employees, shall assume any liability for any losses arising from errors or omissions in the opinions, forecasts or information, irrespective of whether there has been any negligence by GroCapital and AFGRI, their affiliate, or their respective officers, directors, partners or employees, regardless of whether such damages were foreseen or unforeseen. The information contained in this report is confidential and may be subject to legal privilege. This