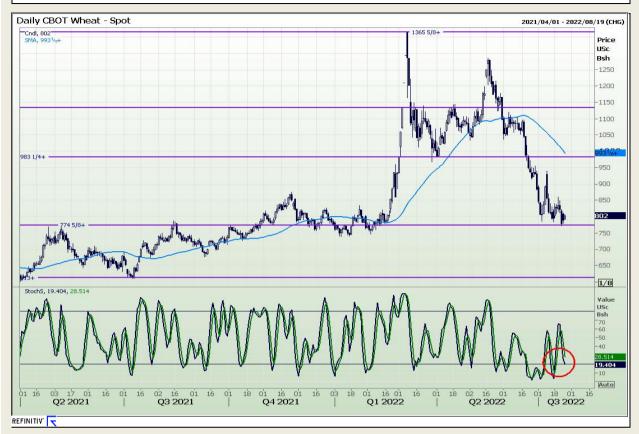

Market Report : 26 July 2022

3rd Floor, AFGRI Building 12 Byls Bridge Boulevard Highveld Extension 73

# **Technical Analysis**

Chicago Board of Trade and Kansas Board of Trade - Wheat

DISCLAIMER: This report has been prepared by GroCapital Financial Services Pty Ltd, a wholly owned subsidiary of AFGRI Operations Limitedis provided to you for information purposes only.GROCAPITAL AND AFGRI hereby certify that the views expressed in this report were obtained from sources which GROCAPITAL AND AFGRI consider to be reliable.GROCAPITAL AND AFGRI do not make any representations or give any guarantees or warranties, expressed or implied, as to the correctness, accuracy or completeness of the report.Net here GROCAPITAL AND AFGRI, nor any of their respective officers, directors, partners or employees, shall assume any liability for any losses arising from errors or omissions in the opinions, forecasts or information, irrespective of whether there has been any negligence by GroCapital and AFGRI, their affiliate, or their respective officers, directors, partners or employees, regardless of whether such damages were foreseen or unforeseen. The information contained in this report is confidential and may be subject to legal privilege. This