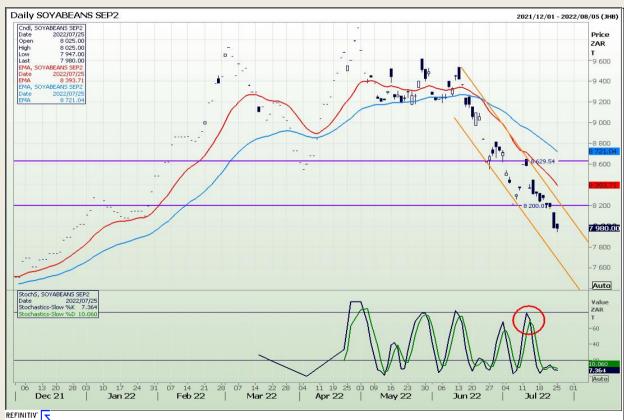

Market Report : 26 July 2022

3rd Floor, AFGRI Building 12 Byls Bridge Boulevard Highveld Extension 73

# **Technical Analysis**

South African Futures Exchange - Soybeans

DISCLAIMER: This report has been prepared by GroCapital Financial Services Pty Ltd, a wholly owned subsidiary of AFGRI Operations Limitedis provided to you for information purposes only.GROCAPITAL AND AFGRI hereby certify that the views expressed in this report were obtained from sources which GROCAPITAL AND AFGRI consider to be reliable.GROCAPITAL AND AFGRI do not make any representations or give any guarantees or warranties, expressed or implied, as to the correctness, accuracy or completeness of the report.Neither GROCAPITAL AND AFGRI, nor any affiliate, nor any of their respective officers, directors, partners or employees arising from errors or omissions in the opinions, forecasts or information, irrespective of whether there has been any negligence by GroCapital and AFGRI, their affiliate, or their respective officers, directors, partners or employees, regardless of whether such damages were foreseen or unforeseen. The information contained in this report is confidential and may be subject to legal privilege. This report is not intended to not should it be taken to create any legal relations or contractual relations.