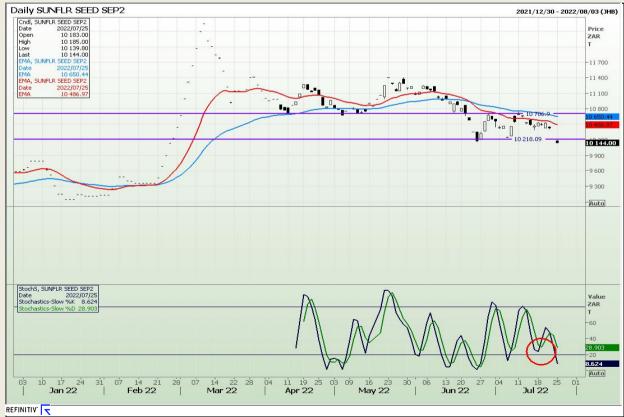

# **Technical Analysis**

South African Futures Exchange - Sunflower

DISCLAIMER: This report has been prepared by GroCapital Financial Services Pty Ltd, a wholly owned subsidiary of AFGRI Operations Limitedis provided to you for information purposes only.GROCAPITAL AND AFGRI hereby certify that the views expressed in this report were obtained from sources which GROCAPITAL AND AFGRI consider to be reliable.GROCAPITAL AND AFGRI do not make any representations or give any guarantees or warranties, expressed or implied, as to the correctness, accuracy or completeness of the report.Neither GROCAPITAL AND AFGRI, nor any affiliate, nor any of their respective officers, directors, partners or employees arising from errors or omissions in the opinions, forecasts or information, irrespective of whether there has been any negligence by GroCapital and AFGRI, their affiliate, or their respective officers, directors, partners or employees, regardless of whether such damages were foreseen or unforeseen. The information contained in this report is confidential and may be subject to legal privilege. This report is not intended to not should it be taken to create any legal relations or contractual relations.