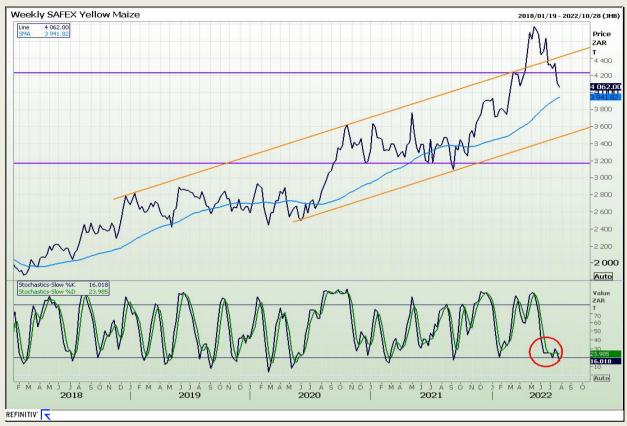

# **Technical Analysis**

South African Futures Exchange - Maize

DISCLAIMER: This report has been prepared by GroCapital Financial Services Pty Ltd, a wholly owned subsidiary of AFGRI Operations Limitedis provided to you for information purposes only.GROCAPITAL AND AFGRI hereby certify that the views expressed in this report were obtained from sources which GROCAPITAL AND AFGRI consider to be reliable.GROCAPITAL AND AFGRI do not make any representations or give any guarantees or warranties, expressed or implied, as to the correctness, accuracy or completeness of the report.Net Horn GROCAPITAL AND AFGRI, nor any of their respective forces, directors, partners or employees, shall assume any liability for any losses arising from errors or omissions in the opinions, forecasts or information, irrespective of whether there has been any negligence by GroCapital and AFGRI, their affiliate, or their respective officers, directors, partners or employees, regardless of whether such damages were foreseen or unforeseen. The information contained in this report is confidential and may be subject to legal privilege. This

Market Report : 26 July 2022

3rd Floor, AFGRI Building 12 Byls Bridge Boulevard Highveld Extension 73