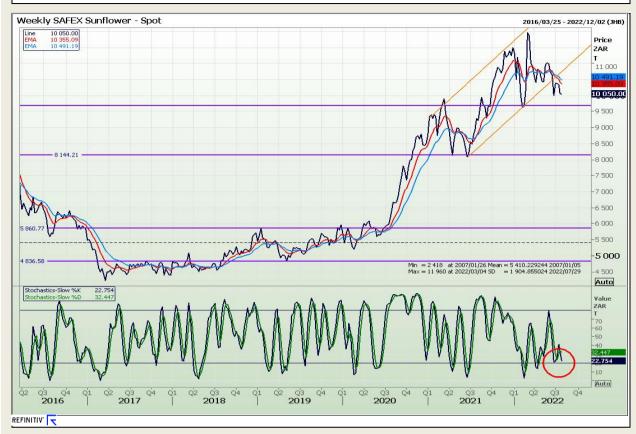

Market Report : 26 July 2022

3rd Floor, AFGRI Building 12 Byls Bridge Boulevard Highveld Extension 73

# **Technical Analysis**

South African Futures Exchange - Sunflower

DISCLAIMER: This report has been prepared by GroCapital Financial Services Pty Ltd, a wholly owned subsidiary of AFGRI Operations Limitedis provided to you for information purposes only.GROCAPITAL AND AFGRI hereby certify that the views expressed in this report were obtained from sources which GROCAPITAL AND AFGRI consider to be reliable.GROCAPITAL AND AFGRI do not make any representations or give any guarantees or warranties, expressed or implied, as to the correctness, accuracy or completeness of the report.Neither GROCAPITAL AND AFGRI, nor any affiliate, nor any of their respective officers, directors, partners or employees arising from errors or omissions in the opinions, forecasts or information, irrespective of whether there has been any negligence by GroCapital and AFGRI, their affiliate, or their respective officers, directors, partners or employees, regardless of whether such damages were foreseen or unforeseen. The information contained in this report is confidential and may be subject to legal privilege. This report is not intended to not should it be taken to create any legal relations or contractual relations.