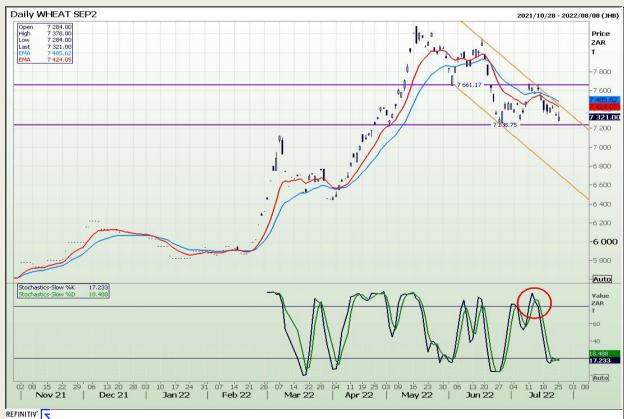

Market Report : 26 July 2022

3rd Floor, AFGRI Building 12 Byls Bridge Boulevard Highveld Extension 73

# **Technical Analysis**

South African Futures Exchange - Wheat

DISCLAIMER: This report has been prepared by GroCapital Financial Services Pty Ltd, a wholly owned subsidiary of AFGRI Operations Limitedis provided to you for information purposes only.GROCAPITAL AND AFGRI hereby certify that the views expressed in this report were obtained from sources which GROCAPITAL AND AFGRI consider to be reliable GROCAPITAL AND AFGRI do not make any representations or give any guarantees or warranties, expressed or implied, as to the correctness, accuracy or completeness of the report.Neither GROCAPITAL AND AFGRI, nor any affiliate, nor any of their respective officers, directors, partners or employees, shall assume any liability for any losses arising from errors or omissions in the opinions, forecasts or information, irrespective of whether there has been any negligence by GroCapital and AFGRI, their affiliate, or their respective officers, directors, partners or employees, regardless of whether such damages were foreseen or unforeseen. The information contained in this report is confidential and may be subject to legal privilege. This report is not intended to not should it be taken to create any legal relations or contractual relations.