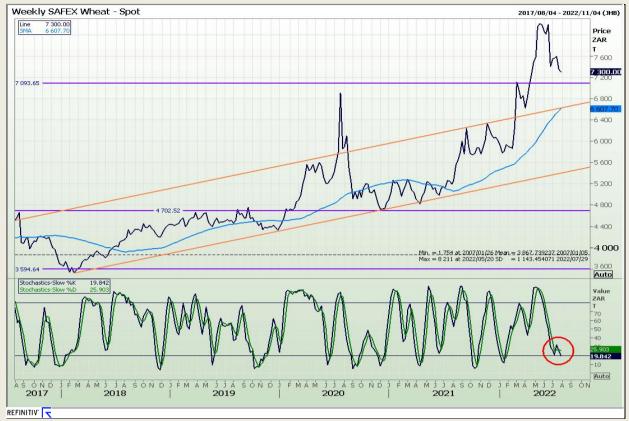

# **Technical Analysis**

South African Futures Exchange - Wheat

DISCLAIMER: This report has been prepared by GroCapital Financial Services Pty Ltd, a wholly owned subsidiary of AFGRI Operations Limitedis provided to you for information purposes only.GROCAPITAL AND AFGRI hereby certify that the views expressed in this report were obtained from sources which GROCAPITAL AND AFGRI consider to be reliable GROCAPITAL AND AFGRI do not make any representations or give any guarantees or warranties, expressed or implied, as to the correctness, accuracy or completeness of the report.Neither GROCAPITAL AND AFGRI, nor any affiliate, nor any of their respective officers, directors, partners or employees, shall assume any liability for any losses arising from errors or omissions in the opinions, forecasts or information, irrespective of whether there has been any negligence by GroCapital and AFGRI, their affiliate, or their respective officers, directors, partners or employees, regardless of whether such damages were foreseen or unforeseen. The information contained in this report is confidential and may be subject to legal privilege. This report is not intended to not should it be taken to create any legal relations or contractual relations.

Market Report : 26 July 2022

3rd Floor, AFGRI Building 12 Byls Bridge Boulevard Highveld Extension 73