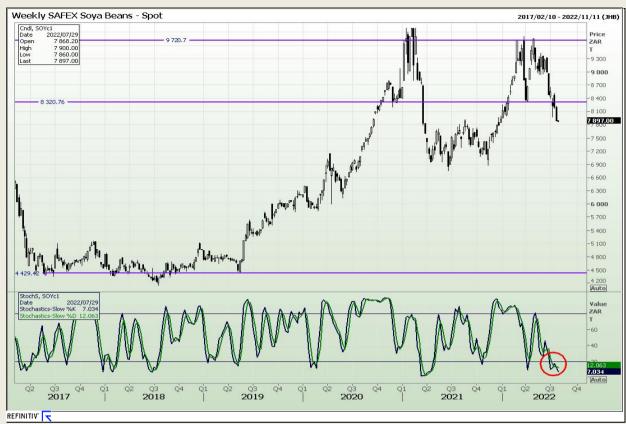

Market Report : 26 July 2022

3rd Floor, AFGRI Building 12 Byls Bridge Boulevard Highveld Extension 73

# **Technical Analysis**

South African Futures Exchange - Soybeans

DISCLAIMER: This report has been prepared by GroCapital Financial Services Pty Ltd, a wholly owned subsidiary of AFGRI Operations Limitedis provided to you for information purposes only.GROCAPITAL AND AFGRI hereby certify that the views expressed in this report were obtained from sources which GROCAPITAL AND AFGRI consider to be reliable.GROCAPITAL AND AFGRI do not make any representations or give any guarantees or warranties, expressed or implied, as to the correctness, accuracy or completeness of the report.Neither GROCAPITAL AND AFGRI, nor any affiliate, nor any of their respective officers, directors, partners or employees arising from errors or omissions in the opinions, forecasts or information, irrespective of whether there has been any negligence by GroCapital and AFGRI, their affiliate, or their respective officers, directors, partners or employees, regardless of whether such damages were foreseen or unforeseen. The information contained in this report is confidential and may be subject to legal privilege. This report is not intended to not should it be taken to create any legal relations or contractual relations.