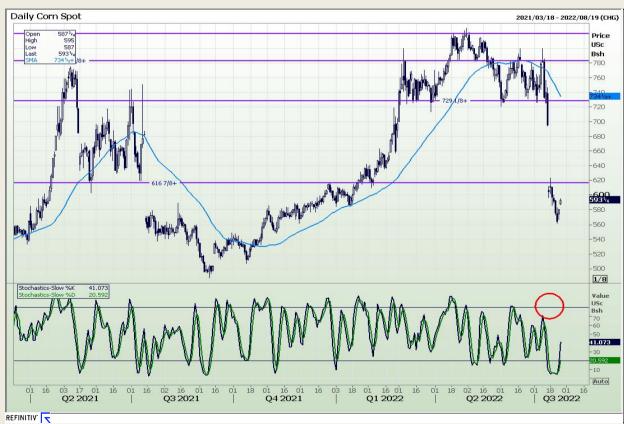

Market Report : 26 July 2022

3rd Floor, AFGRI Building 12 Byls Bridge Boulevard Highveld Extension 73

# **Technical Analysis**

Chicago Board of Trade - Corn

DISCLAIMER: This report has been prepared by GroCapital Financial Services Pty Ltd, a wholly owned subsidiary of AFGRI Operations Limitedis provided to you for information purposes only.GROCAPITAL AND AFGRI hereby certify that the views expressed in this report were obtained from sources which GROCAPITAL AND AFGRI consider to be reliable.GROCAPITAL AND AFGRI do not make any representations or give any guarantees or warranties, expressed or implied, as to the correctness, accuracy or completeness of the report.Net Hort GROCAPITAL AND AFGRI, nor any of their respective efficiency, directors, partners or employees shall assume any liability for any losses arising from errors or omissions in the opinions, forecasts or information, irrespective of whether there has been any negligence by GroCapital and AFGRI, their affiliate, or their respective officers, directors, partners or employees, regardless of whether such damages were foreseen or unforeseen. The information contained in this report is confidential and may be subject to legal privilege. This