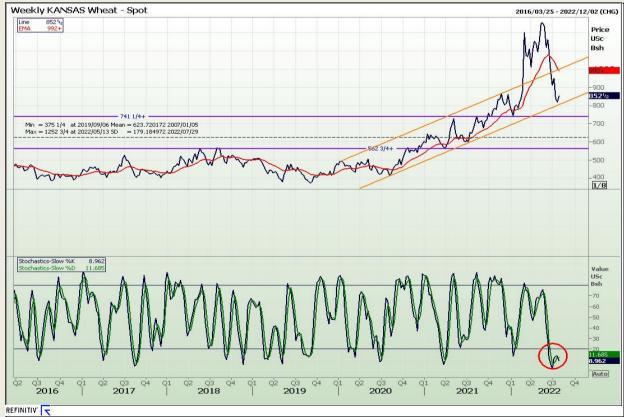

# **Technical Analysis**

Chicago Board of Trade and Kansas Board of Trade - Wheat

DISCLAIMER: This report has been prepared by GroCapital Financial Services Pty Ltd, a wholly owned subsidiary of AFGRI Operations Limitedis provided to you for information purposes only.GROCAPITAL AND AFGRI hereby certify that the views expressed in this report were obtained from sources which GROCAPITAL AND AFGRI consider to be reliable.GROCAPITAL AND AFGRI do not make any representations or give any guarantees or warranties, expressed or implied, as to the correctness, accuracy or completeness of the report.Net here GROCAPITAL AND AFGRI, nor any of their respective officers, directors, partners or employees, shall assume any liability for any losses arising from errors or omissions in the opinions, forecasts or information, irrespective of whether there has been any negligence by GroCapital and AFGRI, their affiliate, or their respective officers, directors, partners or employees, regardless of whether such damages were foreseen or unforeseen. The information contained in this report is confidential and may be subject to legal privilege. This

Market Report : 26 July 2022

3rd Floor, AFGRI Building 12 Byls Bridge Boulevard Highveld Extension 73