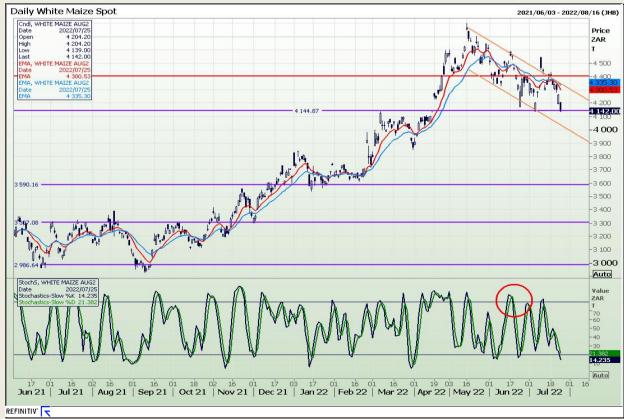

# **Technical Analysis**

South African Futures Exchange - Maize

DISCLAIMER: This report has been prepared by GroCapital Financial Services Pty Ltd, a wholly owned subsidiary of AFGRI Operations Limitedis provided to you for information purposes only.GROCAPITAL AND AFGRI hereby certify that the views expressed in this report were obtained from sources which GROCAPITAL AND AFGRI consider to be reliable.GROCAPITAL AND AFGRI do not make any representations or give any guarantees or warranties, expressed or implied, as to the correctness, accuracy or completeness of the report.Net Hort GROCAPITAL AND AFGRI, nor any of their respective efficiency, directors, partners or employees shall assume any liability for any losses arising from errors or omissions in the opinions, forecasts or information, irrespective of whether there has been any negligence by GroCapital and AFGRI, their affiliate, or their respective officers, directors, partners or employees, regardless of whether such damages were foreseen or unforeseen. The information contained in this report is confidential and may be subject to legal privilege. This

Market Report : 26 July 2022

3rd Floor, AFGRI Building 12 Byls Bridge Boulevard Highveld Extension 73