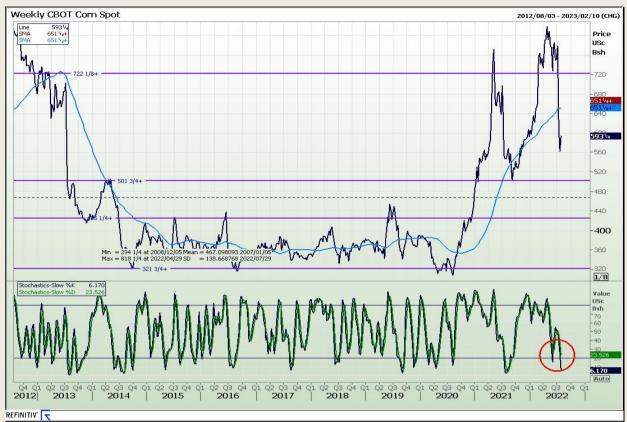

Market Report : 26 July 2022

3rd Floor, AFGRI Building 12 Byls Bridge Boulevard Highveld Extension 73

# **Technical Analysis**

Chicago Board of Trade - Corn

DISCLAIMER: This report has been prepared by GroCapital Financial Services Pty Ltd, a wholly owned subsidiary of AFGRI Operations Limitedis provided to you for information purposes only.GROCAPITAL AND AFGRI hereby certify that the views expressed in this report were obtained from sources which GROCAPITAL AND AFGRI consider to be reliable.GROCAPITAL AND AFGRI do not make any representations or give any guarantees or warranties, expressed or implied, as to the correctness, accuracy or completeness of the report.Net Hort GROCAPITAL AND AFGRI, nor any of their respective efficiency, directors, partners or employees shall assume any liability for any losses arising from errors or omissions in the opinions, forecasts or information, irrespective of whether there has been any negligence by GroCapital and AFGRI, their affiliate, or their respective officers, directors, partners or employees, regardless of whether such damages were foreseen or unforeseen. The information contained in this report is confidential and may be subject to legal privilege. This