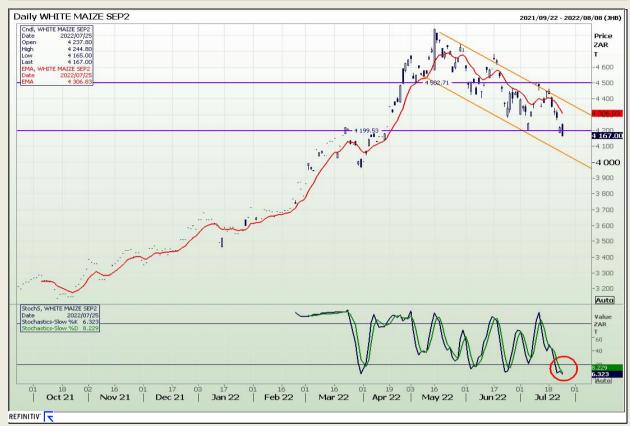

# **Technical Analysis**

South African Futures Exchange - Maize

DISCLAIMER: This report has been prepared by GroCapital Financial Services Pty Ltd, a wholly owned subsidiary of AFGRI Operations Limitedis provided to you for information purposes only.GROCAPITAL AND AFGRI hereby certify that the views expressed in this report were obtained from sources which GROCAPITAL AND AFGRI consider to be reliable.GROCAPITAL AND AFGRI do not make any representations or give any guarantees or warranties, expressed or implied, as to the correctness, accuracy or completeness of the report.Net Hort GROCAPITAL AND AFGRI, nor any of their respective efficiency, directors, partners or employees shall assume any liability for any losses arising from errors or omissions in the opinions, forecasts or information, irrespective of whether there has been any negligence by GroCapital and AFGRI, their affiliate, or their respective officers, directors, partners or employees, regardless of whether such damages were foreseen or unforeseen. The information contained in this report is confidential and may be subject to legal privilege. This

Market Report : 26 July 2022

3rd Floor, AFGRI Building 12 Byls Bridge Boulevard Highveld Extension 73