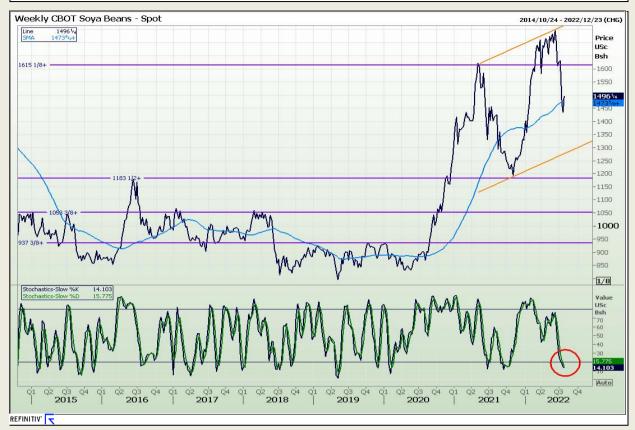

Market Report : 26 July 2022

3rd Floor, AFGRI Building 12 Byls Bridge Boulevard Highveld Extension 73

# **Technical Analysis**

Chicago Board of Trade - Soybeans

DISCLAIMER: This report has been prepared by GroCapital Financial Services Pty Ltd, a wholly owned subsidiary of AFGRI Operations Limitedis provided to you for information purposes only.GROCAPITAL AND AFGRI hereby certify that the views expressed in this report were obtained from sources which GROCAPITAL AND AFGRI consider to be reliable.GROCAPITAL AND AFGRI do not make any representations or give any guarantees or warranties, expressed or implied, as to the correctness, accuracy or completeness of the report.Neither GROCAPITAL AND AFGRI, on any of their respective officers, directors, partners or employees, shall assume any liability for any losses arising from errors or omissions in the opinions, forecasts or information, irrespective of whether there has been any negligence by GroCapital and AFGRI, their affiliate, or their respective officers, directors, partners or employees, regardless of whether such damages were foreseen or unforeseen. The information contained in this report is confidential and may be subject to legal privilege. This