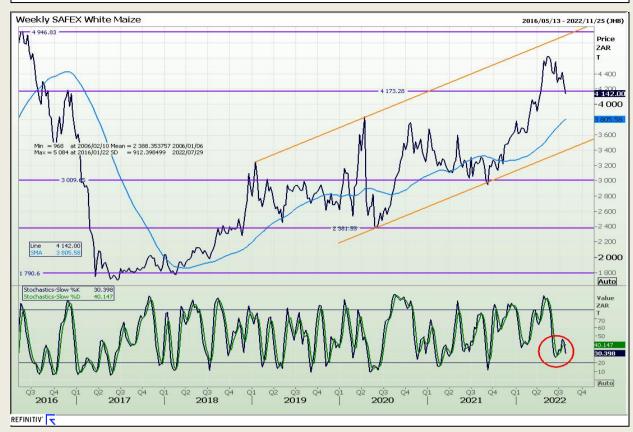

Market Report : 26 July 2022

3rd Floor, AFGRI Building 12 Byls Bridge Boulevard Highveld Extension 73

# **Technical Analysis**

South African Futures Exchange - Maize

DISCLAIMER: This report has been prepared by GroCapital Financial Services Pty Ltd, a wholly owned subsidiary of AFGRI Operations Limitedis provided to you for information purposes only.GROCAPITAL AND AFGRI hereby certify that the views expressed in this report were obtained from sources which GROCAPITAL AND AFGRI consider to be reliable.GROCAPITAL AND AFGRI do not make any representations or give any guarantees or warranties, expressed or implied, as to the correctness, accuracy or completeness of the report.Net Hort GROCAPITAL AND AFGRI, nor any of their respective efficiency, directors, partners or employees shall assume any liability for any losses arising from errors or omissions in the opinions, forecasts or information, irrespective of whether there has been any negligence by GroCapital and AFGRI, their affiliate, or their respective officers, directors, partners or employees, regardless of whether such damages were foreseen or unforeseen. The information contained in this report is confidential and may be subject to legal privilege. This