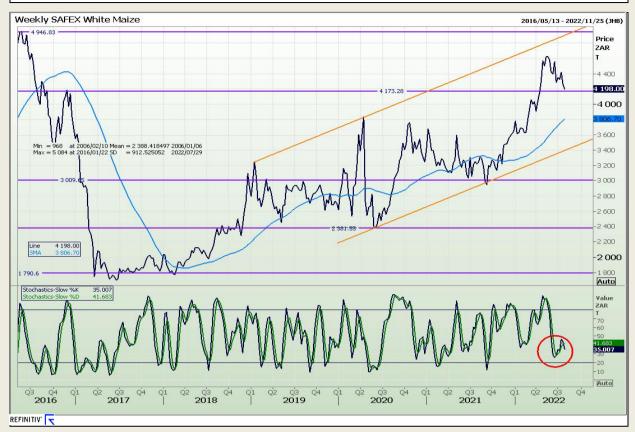

# **Technical Analysis**

South African Futures Exchange - Maize

Market Report : 27 July 2022

3rd Floor, AFGRI Building 12 Byls Bridge Boulevard Highveld Extension 73

# **Technical Analysis**

South African Futures Exchange - Maize

Market Report: 27 July 2022

3rd Floor, AFGRI Building 12 Byls Bridge Boulevard Highveld Extension 73