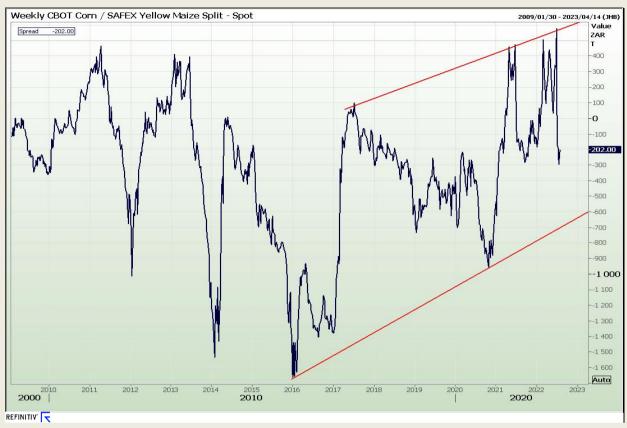

# **Technical Analysis**

**CBOT / SAFEX Spreads** 

Market Report : 27 July 2022

3rd Floor, AFGRI Building 12 Byls Bridge Boulevard Highveld Extension 73