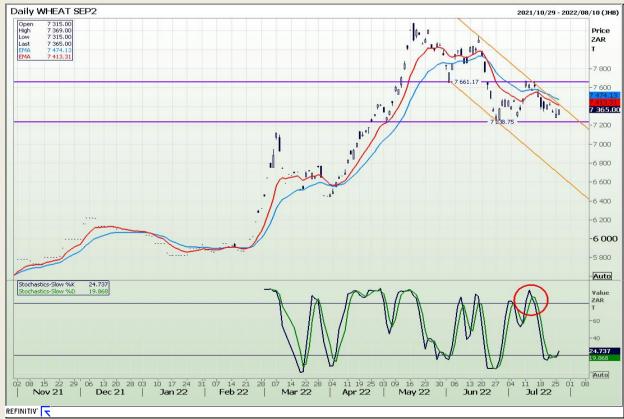

# **Technical Analysis**

South African Futures Exchange - Wheat

Market Report : 27 July 2022

3rd Floor, AFGRI Building 12 Byls Bridge Boulevard Highveld Extension 73