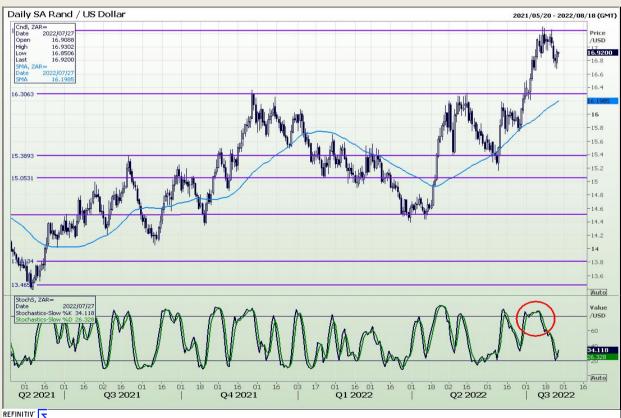

### Rand / US Dollar

Market Report : 27 July 2022

3rd Floor, AFGRI Building 12 Byls Bridge Boulevard Highveld Extension 73