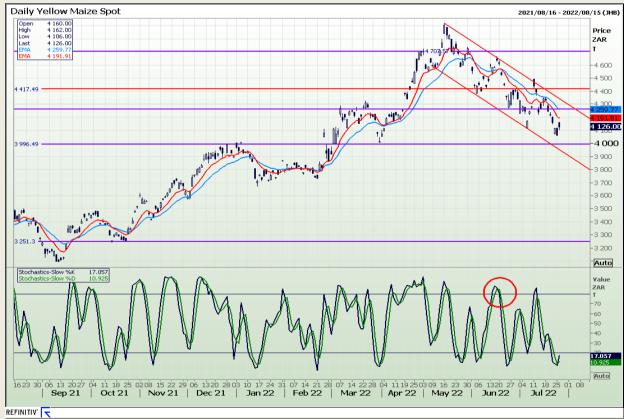

# **Technical Analysis**

South African Futures Exchange - Maize

Market Report: 27 July 2022

3rd Floor, AFGRI Building 12 Byls Bridge Boulevard Highveld Extension 73