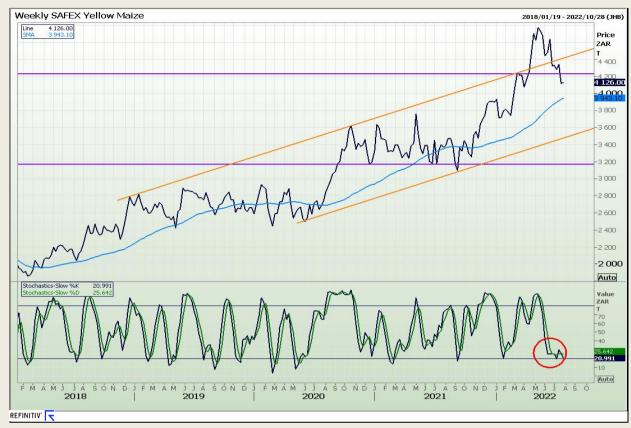

# **Technical Analysis**

South African Futures Exchange - Maize

Market Report : 27 July 2022

3rd Floor, AFGRI Building 12 Byls Bridge Boulevard Highveld Extension 73