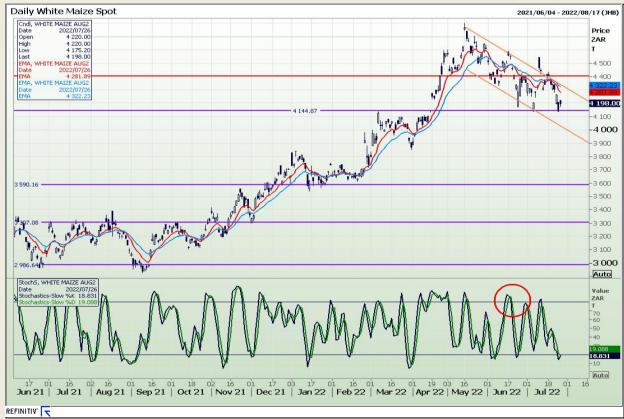

# **Technical Analysis**

South African Futures Exchange - Maize

Market Report : 27 July 2022

3rd Floor, AFGRI Building 12 Byls Bridge Boulevard Highveld Extension 73

# **Technical Analysis**

South African Futures Exchange - Maize

Market Report: 27 July 2022

3rd Floor, AFGRI Building 12 Byls Bridge Boulevard Highveld Extension 73