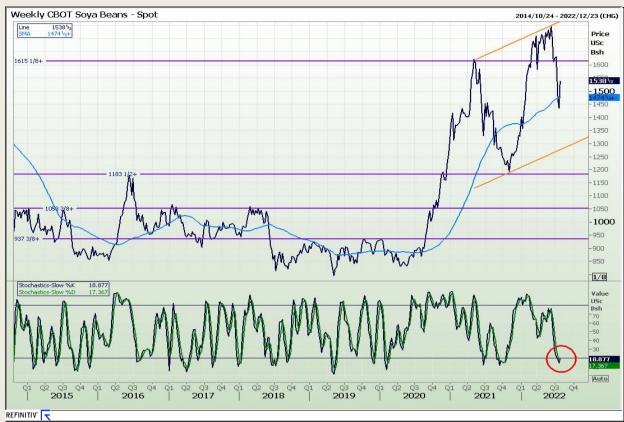

# **Technical Analysis**

Chicago Board of Trade - Soybeans

Market Report : 27 July 2022

3rd Floor, AFGRI Building 12 Byls Bridge Boulevard Highveld Extension 73