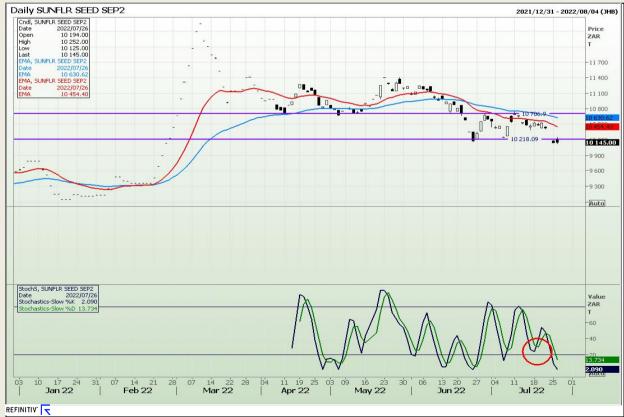

ion 73

# **Technical Analysis**

South African Futures Exchange - Wheat







Market Report : 27 July 2022

3rd Floor, AFGRI Building 12 Byls Bridge Boulevard Highveld Extension 73

# **Technical Analysis**

Chicago Board of Trade and Kansas Board of Trade - Wheat







Market Report : 27 July 2022

3rd Floor, AFGRI Building 12 Byls Bridge Boulevard Highveld Extension 73

# **Technical Analysis**

Chicago Board of Trade - Soybeans







Market Report : 27 July 2022

3rd Floor, AFGRI Building 12 Byls Bridge Boulevard Highveld Extension 73

# **Technical Analysis**

South African Futures Exchange - Soybeans







Market Report : 27 July 2022

3rd Floor, AFGRI Building 12 Byls Bridge Boulevard Highveld Extension 73

# **Technical Analysis**

South African Futures Exchange - Sunflower