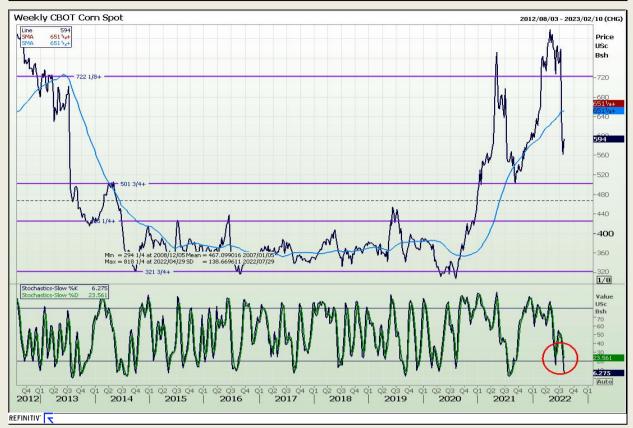

# **Technical Analysis**

Chicago Board of Trade - Corn

Market Report : 27 July 2022

3rd Floor, AFGRI Building 12 Byls Bridge Boulevard Highveld Extension 73