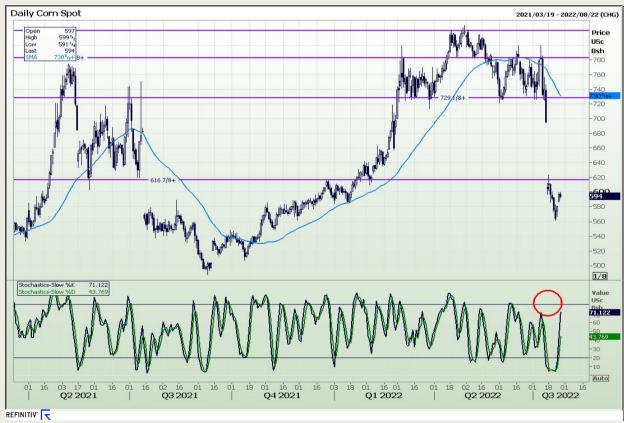

# **Technical Analysis**

Chicago Board of Trade - Corn

Market Report : 27 July 2022

3rd Floor, AFGRI Building 12 Byls Bridge Boulevard Highveld Extension 73