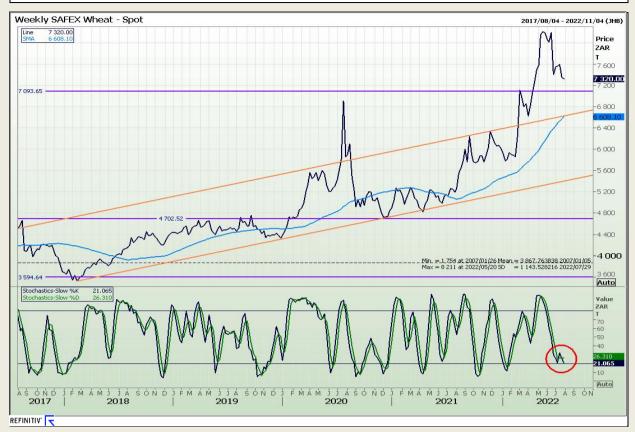

# **Technical Analysis**

South African Futures Exchange - Wheat

Market Report : 27 July 2022

3rd Floor, AFGRI Building 12 Byls Bridge Boulevard Highveld Extension 73