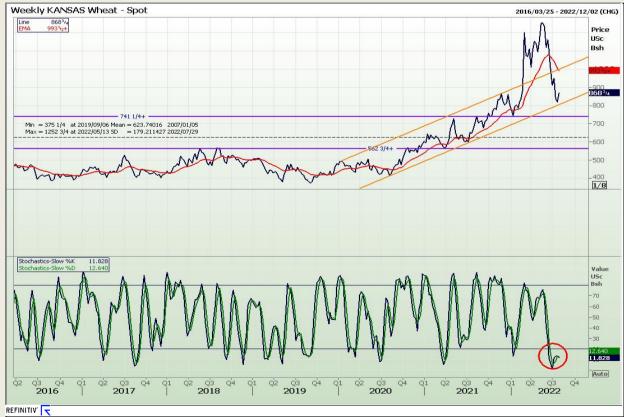

# **Technical Analysis**

Chicago Board of Trade and Kansas Board of Trade - Wheat

Market Report : 27 July 2022

3rd Floor, AFGRI Building 12 Byls Bridge Boulevard Highveld Extension 73