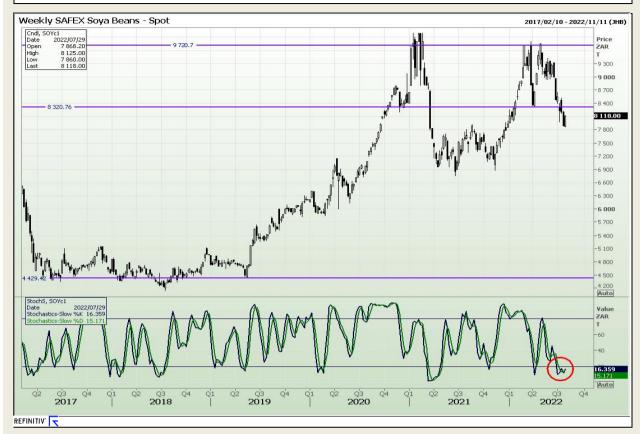

# **Technical Analysis**

South African Futures Exchange - Soybeans

Market Report : 27 July 2022

3rd Floor, AFGRI Building 12 Byls Bridge Boulevard Highveld Extension 73