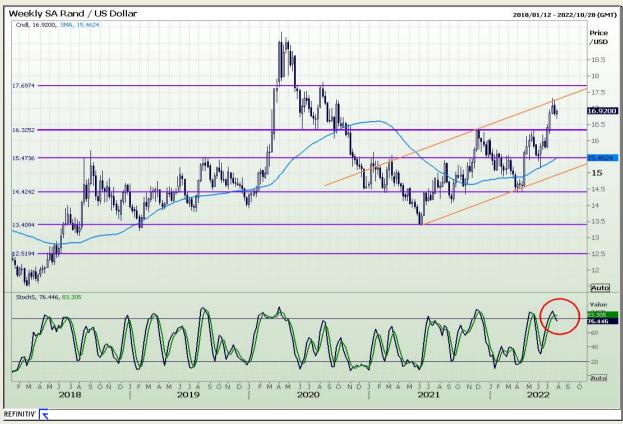

### Rand / US Dollar

Market Report : 27 July 2022

3rd Floor, AFGRI Building 12 Byls Bridge Boulevard Highveld Extension 73