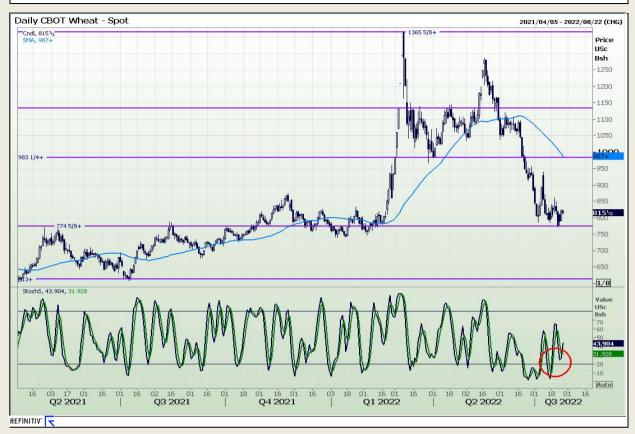

# **Technical Analysis**

Chicago Board of Trade and Kansas Board of Trade - Wheat

Market Report : 27 July 2022

3rd Floor, AFGRI Building 12 Byls Bridge Boulevard Highveld Extension 73