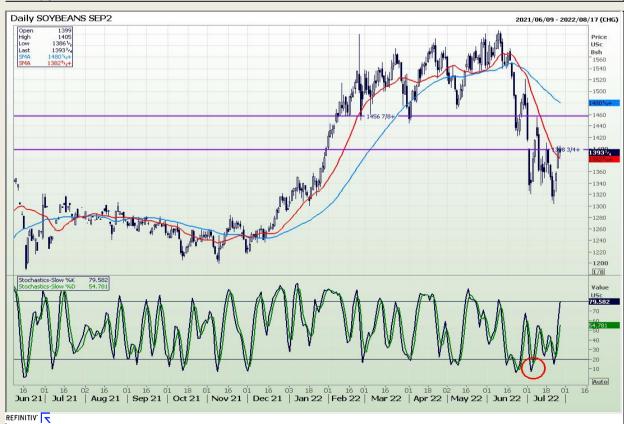

# **Technical Analysis**

Chicago Board of Trade - Soybeans

Market Report : 27 July 2022

3rd Floor, AFGRI Building 12 Byls Bridge Boulevard Highveld Extension 73