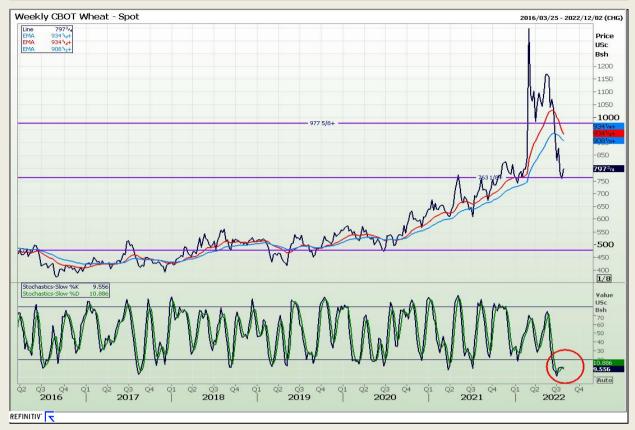

# **Technical Analysis**

Chicago Board of Trade and Kansas Board of Trade - Wheat

Market Report : 27 July 2022

3rd Floor, AFGRI Building 12 Byls Bridge Boulevard Highveld Extension 73