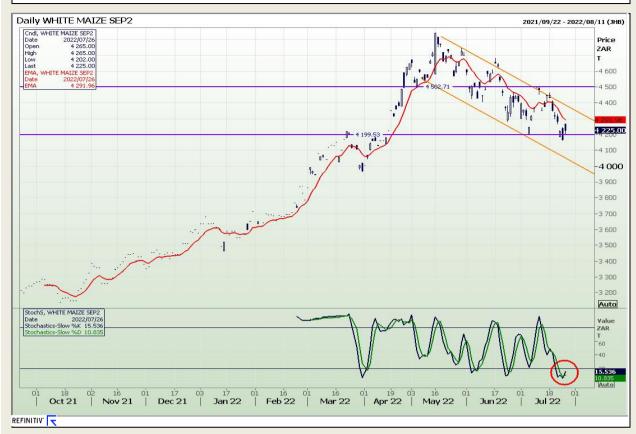

# **Technical Analysis**

South African Futures Exchange - Maize

Market Report : 27 July 2022

3rd Floor, AFGRI Building 12 Byls Bridge Boulevard Highveld Extension 73