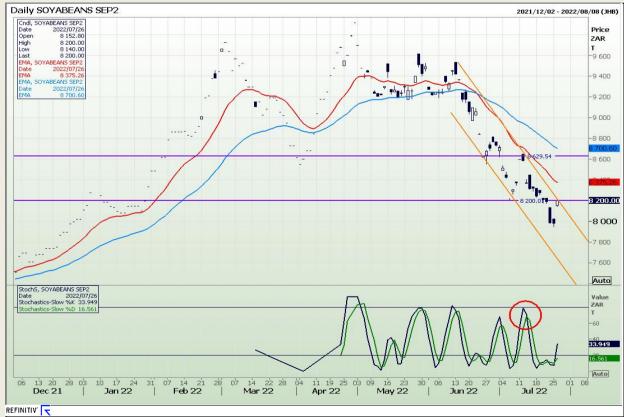

# **Technical Analysis**

South African Futures Exchange - Soybeans

Market Report : 27 July 2022

3rd Floor, AFGRI Building 12 Byls Bridge Boulevard Highveld Extension 73