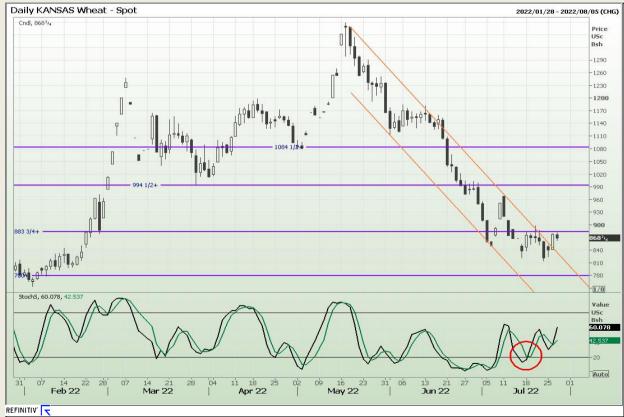

# **Technical Analysis**

Chicago Board of Trade and Kansas Board of Trade - Wheat

Market Report : 27 July 2022

3rd Floor, AFGRI Building 12 Byls Bridge Boulevard Highveld Extension 73