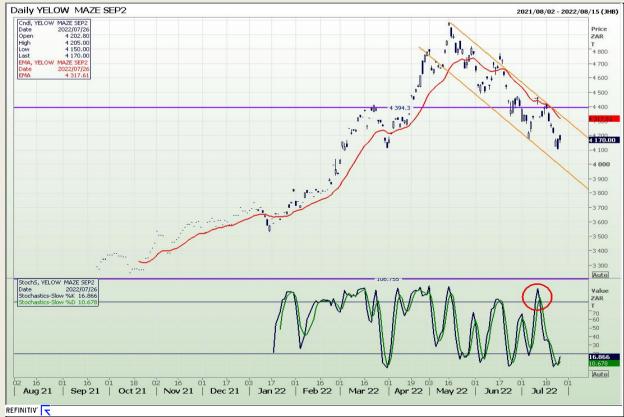

# **Technical Analysis**

South African Futures Exchange - Maize

Market Report : 27 July 2022

3rd Floor, AFGRI Building 12 Byls Bridge Boulevard Highveld Extension 73