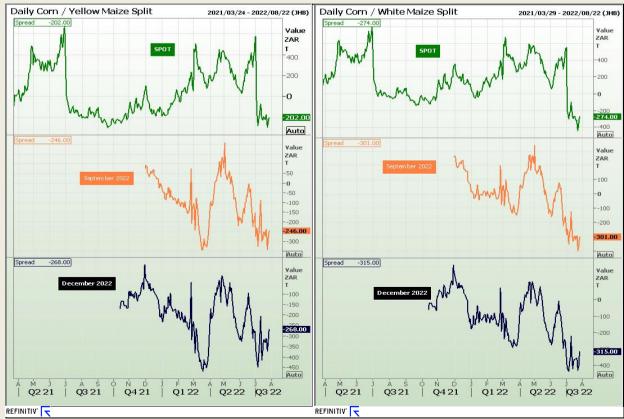

# **Technical Analysis**

**CBOT / SAFEX Spreads** 

Market Report : 27 July 2022

3rd Floor, AFGRI Building 12 Byls Bridge Boulevard Highveld Extension 73