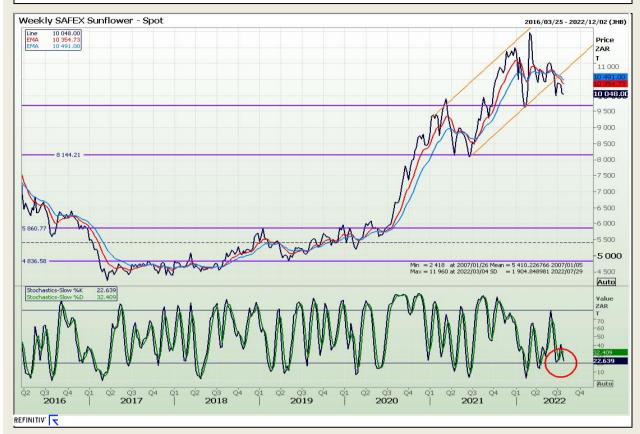

nsion 73

# **Technical Analysis**

South African Futures Exchange - Wheat







Market Report : 27 July 2022

3rd Floor, AFGRI Building 12 Byls Bridge Boulevard Highveld Extension 73

# **Technical Analysis**

Chicago Board of Trade and Kansas Board of Trade - Wheat







Market Report : 27 July 2022

3rd Floor, AFGRI Building 12 Byls Bridge Boulevard Highveld Extension 73

# **Technical Analysis**

Chicago Board of Trade - Soybeans







Market Report : 27 July 2022

3rd Floor, AFGRI Building 12 Byls Bridge Boulevard Highveld Extension 73

# **Technical Analysis**

South African Futures Exchange - Soybeans







Market Report : 27 July 2022

3rd Floor, AFGRI Building 12 Byls Bridge Boulevard Highveld Extension 73

# **Technical Analysis**

South African Futures Exchange - Sunflower