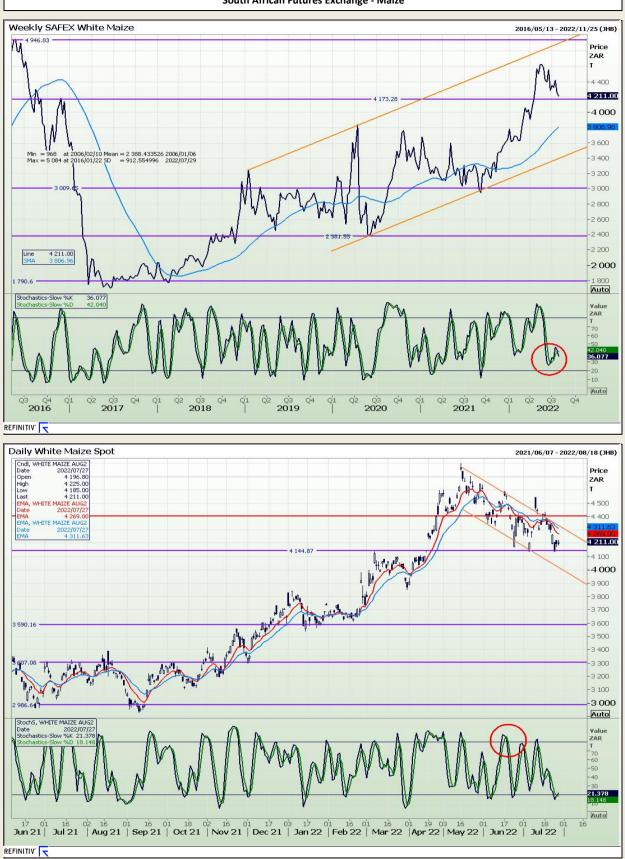

# **Technical Analysis**

South African Futures Exchange - Maize

DISCLAIMER: This report has been prepared by GroCapital Financial Services Pty Ltd, a wholly owned subsidiary of AFGRI Operations Limitedis provided to you for information purposes only.GROCAPITAL AND AFGRI hereby certify that the views expressed in this report were obtained from sources which GROCAPITAL AND AFGRI consider to be reliable.GROCAPITAL AND AFGRI do not make any representations or give any guarantees or warranties, expressed or implied, as to the correctness, accuracy or completeness of the report.Neither GROCAPITAL AND AFGRI, nor any affiliate, nor any of their respective officers, directors, partners or employees, shall assume any liability for any losses arising from errors or omissions in the opnions, forecasts or information, irrespective of whether there has been any negligence by GroCapital and AFGRI, their affiliate, or their respective officers, directors, partners or employees, regardless of whether such damages were foreseen or unforeseen. The information contained in this report is confidential and may be subject to legal privilege. This report is not intended to not should it be taken to create any legal relations or contractual relations.

Market Report : 28 July 2022