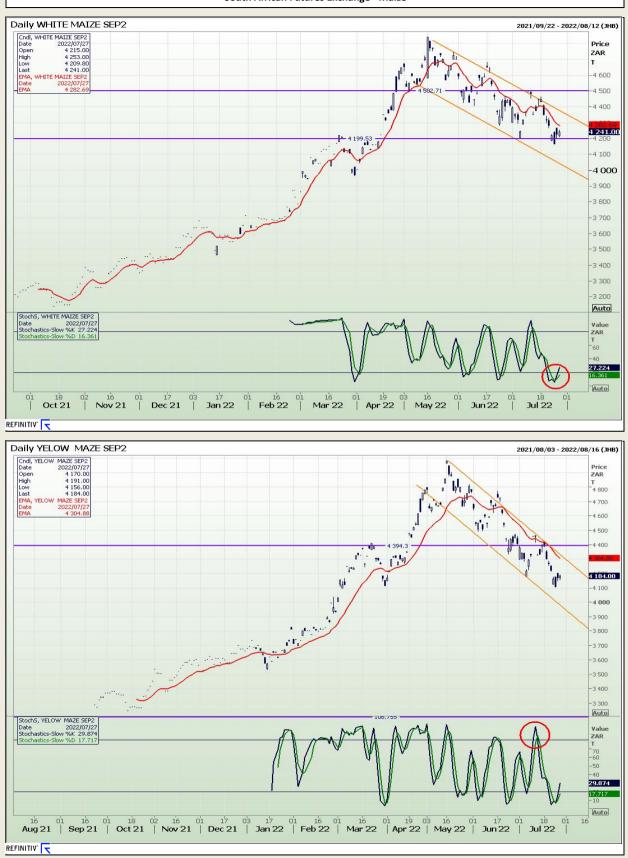

# **Technical Analysis**

South African Futures Exchange - Maize

DISCLAIMER: This report has been prepared by GroCapital Financial Services Pty Ltd, a wholly owned subsidiary of AFGRI Operations Limitedis provided to you for information purposes only.GROCAPITAL AND AFGRI hereby certify that the views expressed in this report were obtained from sources which GROCAPITAL AND AFGRI consider to be reliable.GROCAPITAL AND AFGRI do not make any representations or give any guarantees or warranties, expressed or implied, as to the correctness, accuracy or completeness of the report.NetNether GROCAPITAL AND AFGRI, nor any affiliate, nor any of their respective officers, directors, partners or employees, shall assume any liability for any losses arising from errors or omissions in the opnions, forecasts or information, irrespective of whether there has been any negligence by GroCapital and AFGRI, their affiliate, or their respective officers, directors, partners or employees, regardless of whether such damages were foreseen or unforeseen. The information contained in this report is confidential and may be subject to legal privilege. This report is not intended to not should it be taken to create any legal relations or contractual relations.

Market Report : 28 July 2022