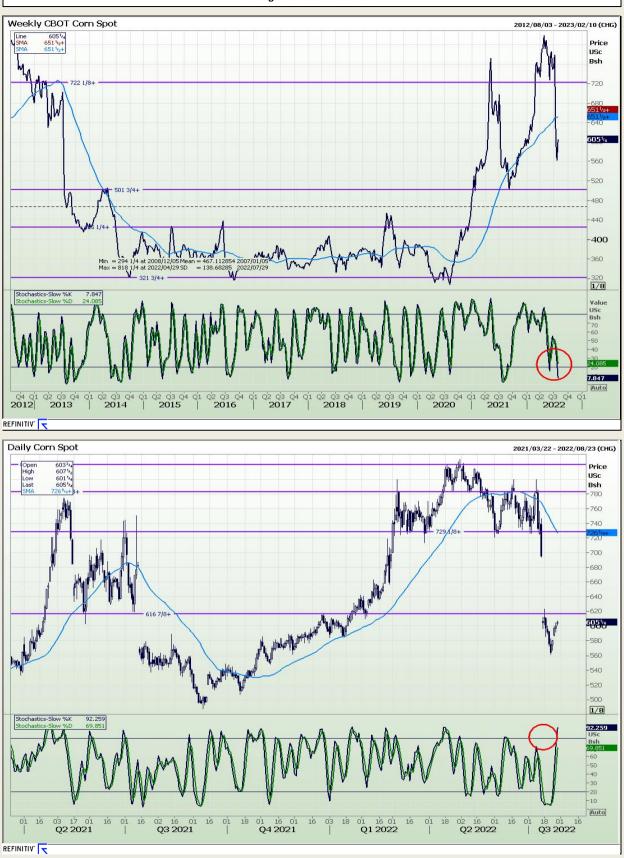

## **Technical Analysis**

Chicago Board of Trade - Corn

DISCLAIMER: This report has been prepared by GroCapital Financial Services Pty Ltd, a wholly owned subsidiary of AFGRI Operations Limitedis provided to you for information purposes only.GROCAPITAL AND AFGRI hereby certify that the views expressed in this report were obtained from sources which GROCAPITAL AND AFGRI consider to be reliable.GROCAPITAL AND AFGRI do not make any representations or give any guarantees or warranties, expressed or implied, as to the correctness, accuracy or completeness of the report.Nether GROCAPITAL AND AFGRI, nor any affiliate, nor any of their respective officers, directors, partners or employees, shall assume any liability for any losses arising from errors or omissions in the opinions, forecasts or information, irrespective of whether there has been any negligence by GroCapital and AFGRI, their affiliate, or their respective officers, directors, partners or employees, regardless of whether such damages were foreseen or unforeseen. The information contained in this report is confidential and may be subject to legal privilege. This report is not intended to not should it be taken to create any legal relations or contractual relations.

Market Report : 28 July 2022