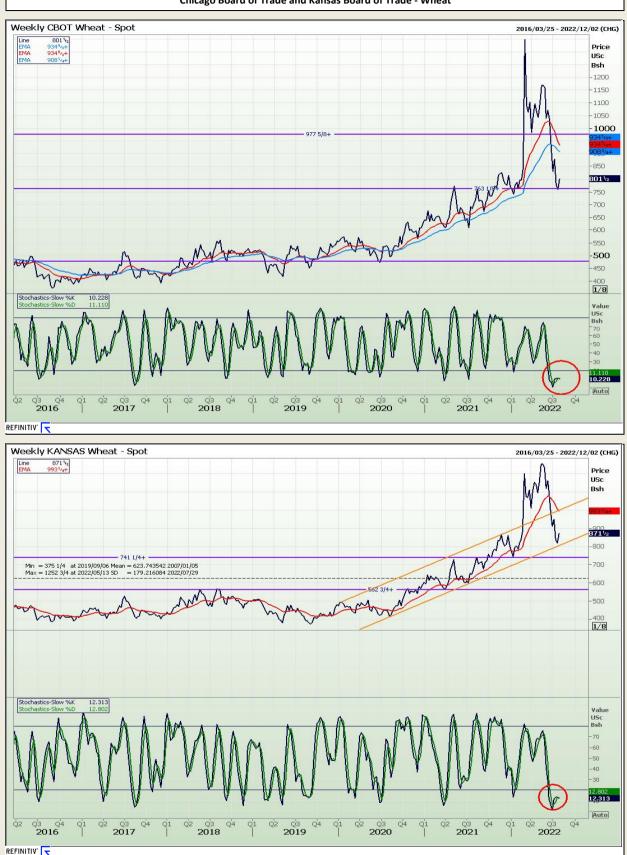

# **Technical Analysis**

Chicago Board of Trade and Kansas Board of Trade - Wheat

DISCLAIMER: This report has been prepared by GroCapital Financial Services Pty Ltd, a wholly owned subsidiary of AFGRI Operations Limitedis provided to you for information purposes only.GROCAPITAL AND AFGRI hereby certify that the views expressed in this report were obtained from sources which GROCAPITAL AND AFGRI consider to be reliable.GROCAPITAL AND AFGRI do not make any representations or give any guarantees or warranties, expressed or implied, as to the correctness, accuracy or completeness of the report.Neither GROCAPITAL AND AFGRI, nor any affiliate, nor any of their respective officers, directors, partners or employees, as any lability for any losses arising from errors or omissions in the opinions, forecasts or information, irrespective of whether there has been any negligence by GroCapital and AFGRI, their affiliate, or their respective officers, directors, partners or employees, regardless of whether such damages were foreseen or unforeseen. The information contained in this report is confidential and may be subject to legal privilege. This report is not intended to not should it be taken to create any legal relations or contractual relations.

Market Report : 28 July 2022