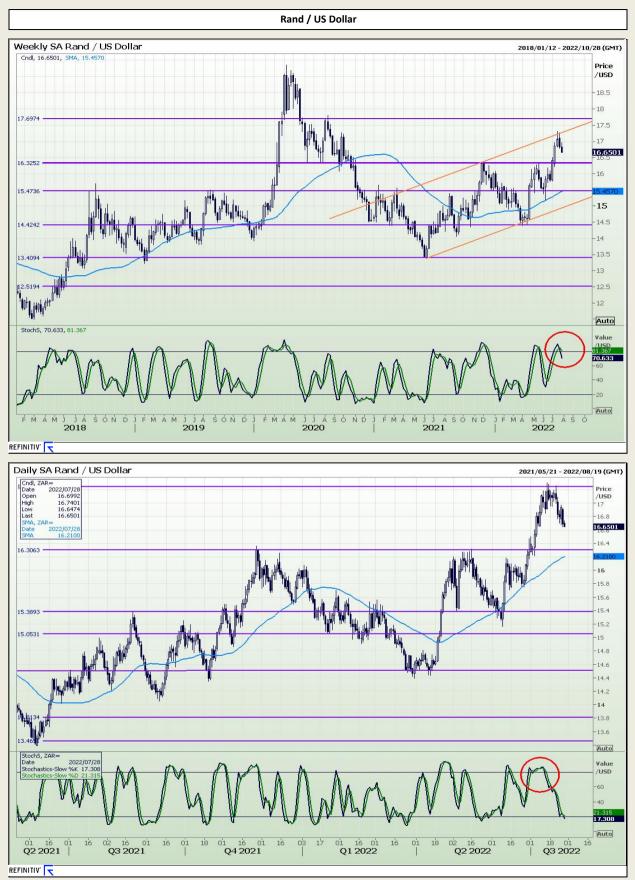

Market Report : 28 July 2022

**Technical Analysis** 

CBOT / SAFEX Spreads

REFINITIV

DISCLAIMER: This report has been prepared by GroCapital Financial Services Pty Ltd, a wholly owned subsidiary of AFGRI Operations Limitedis provided to you for information purposes only.GROCAPITAL AND AFGRI hereby certify that the views expressed in this report were obtained from sources which GROCAPITAL AND AFGRI consider to be reliable.GROCAPITAL AND AFGRI do not make any representations or give any guarantees or warranties, expressed or implied, as to the correctness, accuracy or completeness of the report.Nether GROCAPITAL AND AFGRI, nor any affiliate, nor any of their respective officers, directors, partners or employees, shall assume any liability for any losses arising from errors or omissions in the opinions, forecasts or information, irrespective of whether there has been any negligence by GroCapital and AFGRI, their affiliate, or their respective officers, directors, partners or employees, regardless of whether such damages were foreseen or unforeseen. The information contained in this report is confidential and may be subject to legal privilege. This report is not intended to not should it be taken to create any legal relations or contractual relations.

REFINITIV'

Market Report : 28 July 2022