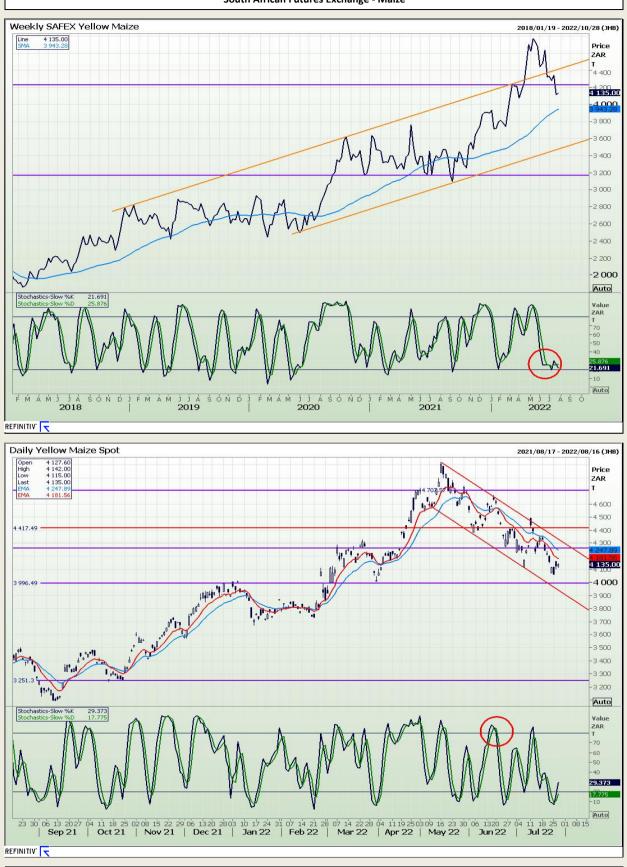

# **Technical Analysis**

South African Futures Exchange - Maize

DISCLAIMER: This report has been prepared by GroCapital Financial Services Pty Ltd, a wholly owned subsidiary of AFGRI Operations Limitedis provided to you for information purposes only.GROCAPITAL AND AFGRI hereby certify that the views expressed in this report were obtained from sources which GROCAPITAL AND AFGRI consider to be reliable.GROCAPITAL AND AFGRI do not make any representations or give any guarantees or warranties, expressed or implied, as to the correctness, accuracy or completeness of the report.Neither GROCAPITAL AND AFGRI, nor any affiliate, nor any of their respective officers, directors, partners or employees, shall assume any liability for any losses arising from errors or omissions in the opnions, forecasts or information, irrespective of whether there has been any negligence by GroCapital and AFGRI, their affiliate, or their respective officers, directors, partners or employees, regardless of whether such damages were foreseen or unforeseen. The information contained in this report is confidential and may be subject to legal privilege. This report is not intended to not should it be taken to create any legal relations or contractual relations.

Market Report : 28 July 2022