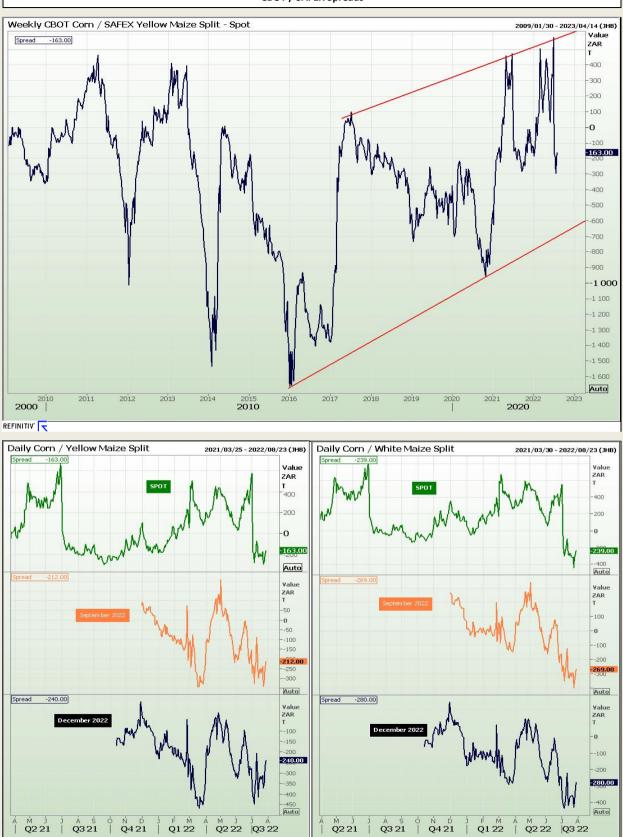

# **Technical Analysis**

South African Futures Exchange - Maize

DISCLAIMER: This report has been prepared by GroCapital Financial Services Pty Ltd, a wholly owned subsidiary of AFGRI Operations Limitedis provided to you for information purposes only.GROCAPITAL AND AFGRI hereby certify that the views expressed in this report were obtained from sources which GROCAPITAL AND AFGRI consider to be reliable.GROCAPITAL AND AFGRI do not make any representations or give any guarantees or warranties, expressed or implied, as to the correctness, accuracy or completeness of the report.Neither GROCAPITAL AND AFGRI, nor any affiliate, nor any of their respective officers, directors, partners or employees, shall assume any liability for any losses arising from errors or omissions in the opnions, forecasts or information, irrespective of whether there has been any negligence by GroCapital and AFGRI, their affiliate, or their respective officers, directors, partners or employees, regardless of whether such damages were foreseen or unforeseen. The information contained in this report is confidential and may be subject to legal privilege. This report is not intended to not should it be taken to create any legal relations or contractual relations.

Market Report : 28 July 2022