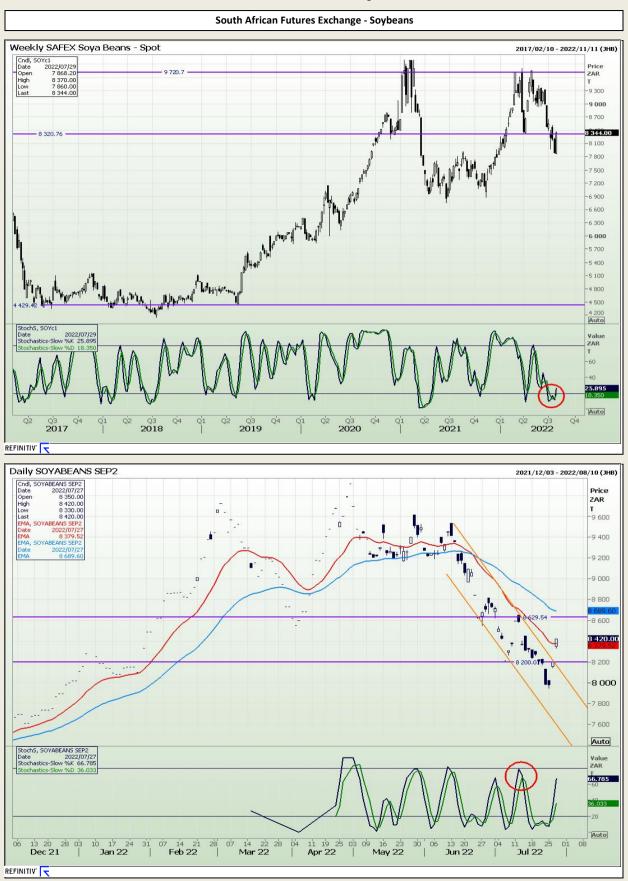

Market Report : 28 July 2022

# **Technical Analysis**

DISCLAIMER: This report has been prepared by GroCapital Financial Services Pty Ltd, a wholly owned subsidiary of AFGRI Operations Limitedis provided to you for information purposes only.GROCAPITAL AND AFGRI hereby certify that the views expressed in this report were obtained from sources which GROCAPITAL AND AFGRI consider to be reliable.GROCAPITAL AND AFGRI do not make any representations or give any guarantees or warranties, expressed or implied, as to the correctness, accuracy or completeness of the report.Neither GROCAPITAL AND AFGRI, nor any affiliate, nor any of their respective officers, directors, partners or employees, shall assume any liability for any losses arising from errors or omissions in the opnions, forecasts or information, irrespective of whether there has been any negligence by GroCapital and AFGRI, their affiliate, or their respective officers, directors, partners or employees, regardless of whether such damages were foreseen or unforeseen. The information contained in this report is confidential and may be subject to legal privilege. This report is not intended to not should it be taken to create any legal relations or contractual relations.