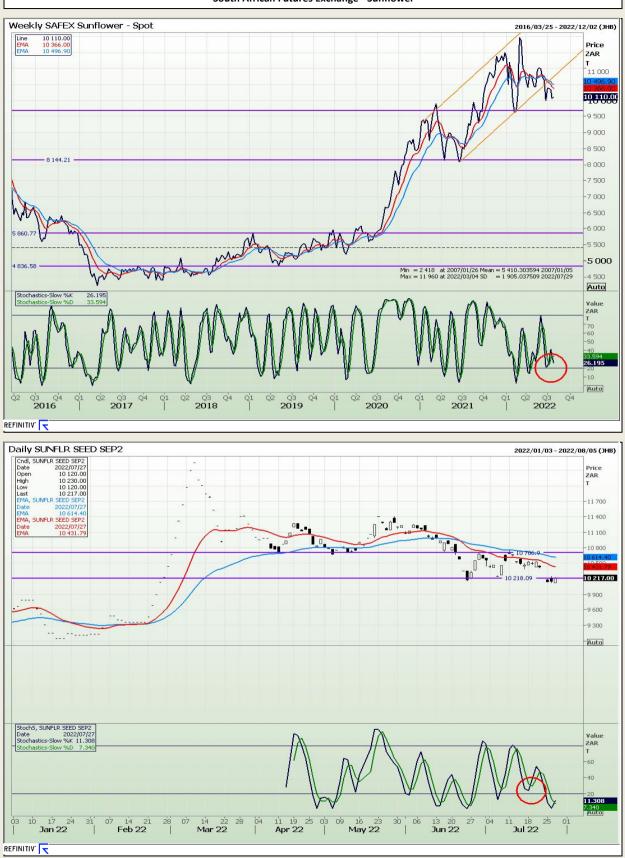

Market Report : 28 July 2022

# **Technical Analysis**

South African Futures Exchange - Sunflower

DISCLAIMER: This report has been prepared by GroCapital Financial Services Pty Ltd, a wholly owned subsidiary of AFGRI Operations Limitedis provided to you for information purposes only.GROCAPITAL AND AFGRI hereby certify that the views expressed in this report were obtained from sources which GROCAPITAL AND AFGRI consider to be reliable.GROCAPITAL AND AFGRI do not make any representations or give any guarantees or warranties, expressed or implied, as to the correctness, accuracy or completeness of the report.Neither GROCAPITAL AND AFGRI, nor any affiliate, nor any of their respective officers, directors, partners or employees, respirations in the opinions, forecasts or information, irrespective of whether there has been any negligence by GroCapital and AFGRI, their affiliate, or their respective officers, directors, partners or employees, regardless of whether such damages were foreseen or unforeseen. The information contained in this report is confidential and may be subject to legal privilege. This report is not intended to not should it be taken to create any legal relations or contractual relations.