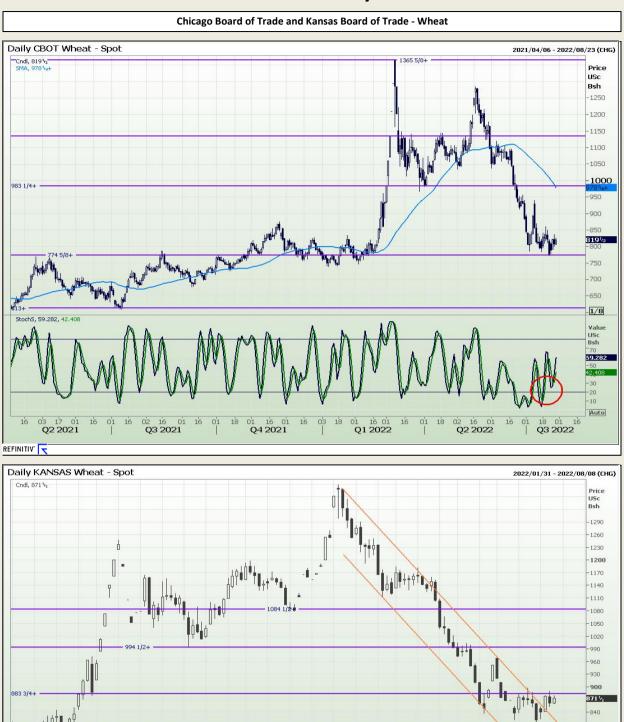

Market Report : 28 July 2022

# **Technical Analysis**

Chicago Board of Trade and Kansas Board of Trade - Wheat

DISCLAIMER: This report has been prepared by GroCapital Financial Services Pty Ltd, a wholly owned subsidiary of AFGRI Operations Limitedis provided to you for information purposes only.GROCAPITAL AND AFGRI hereby certify that the views expressed in this report were obtained from sources which GROCAPITAL AND AFGRI consider to be reliable.GROCAPITAL AND AFGRI do not make any representations or give any guarantees or warranties, expressed or implied, as to the correctness, accuracy or completeness of the report.Neither GROCAPITAL AND AFGRI, nor any affiliate, nor any of their respective officers, directors, partners or employees, as any lability for any losses arising from errors or omissions in the opinions, forecasts or information, irrespective of whether there has been any negligence by GroCapital and AFGRI, their affiliate, or their respective officers, directors, partners or employees, regardless of whether such damages were foreseen or unforeseen. The information contained in this report is confidential and may be subject to legal privilege. This report is not intended to not should it be taken to create any legal relations or contractual relations.