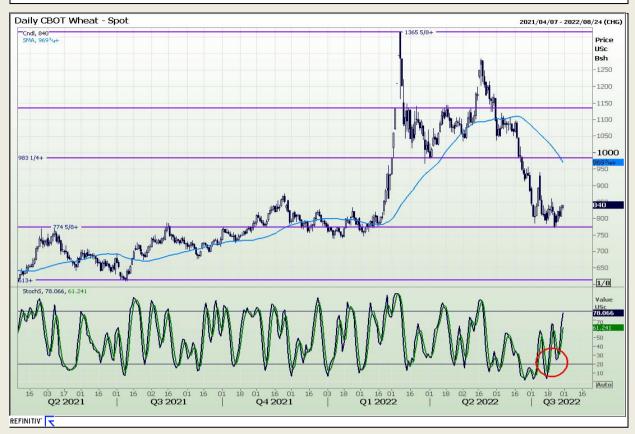

# **Technical Analysis**

Chicago Board of Trade and Kansas Board of Trade - Wheat

Market Report: 29 July 2022

3rd Floor, AFGRI Building 12 Byls Bridge Boulevard Highveld Extension 73