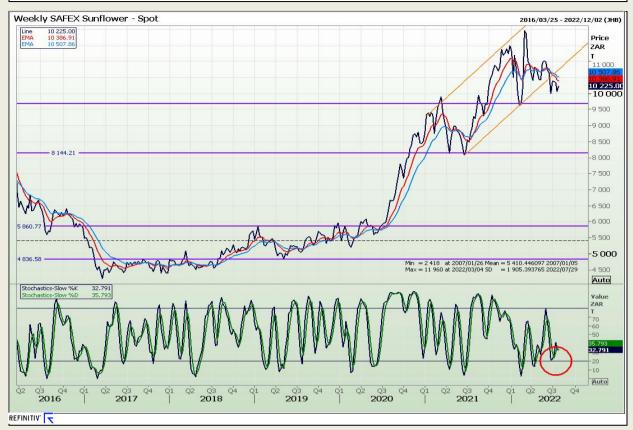

nsion 73

# **Technical Analysis**

South African Futures Exchange - Wheat







Market Report : 29 July 2022

3rd Floor, AFGRI Building 12 Byls Bridge Boulevard Highveld Extension 73

# **Technical Analysis**

Chicago Board of Trade and Kansas Board of Trade - Wheat







Market Report : 29 July 2022

3rd Floor, AFGRI Building 12 Byls Bridge Boulevard Highveld Extension 73

# **Technical Analysis**

Chicago Board of Trade - Soybeans







Market Report : 29 July 2022

3rd Floor, AFGRI Building 12 Byls Bridge Boulevard Highveld Extension 73

# **Technical Analysis**

South African Futures Exchange - Soybeans







Market Report : 29 July 2022

3rd Floor, AFGRI Building 12 Byls Bridge Boulevard Highveld Extension 73

# **Technical Analysis**

South African Futures Exchange - Sunflower