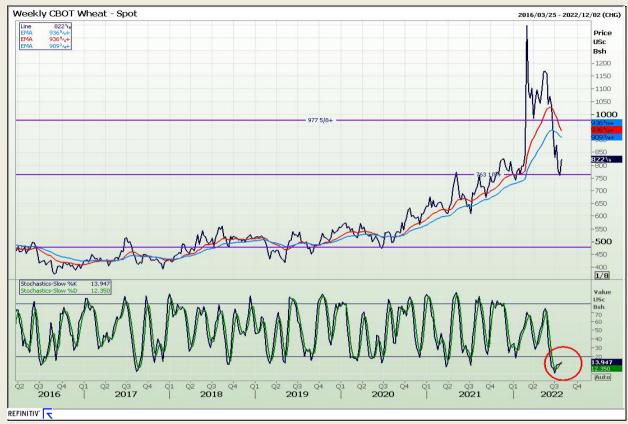

# **Technical Analysis**

Chicago Board of Trade and Kansas Board of Trade - Wheat

Market Report: 29 July 2022

3rd Floor, AFGRI Building 12 Byls Bridge Boulevard Highveld Extension 73

# **Technical Analysis**

Chicago Board of Trade and Kansas Board of Trade - Wheat

Market Report : 29 July 2022

3rd Floor, AFGRI Building 12 Byls Bridge Boulevard Highveld Extension 73