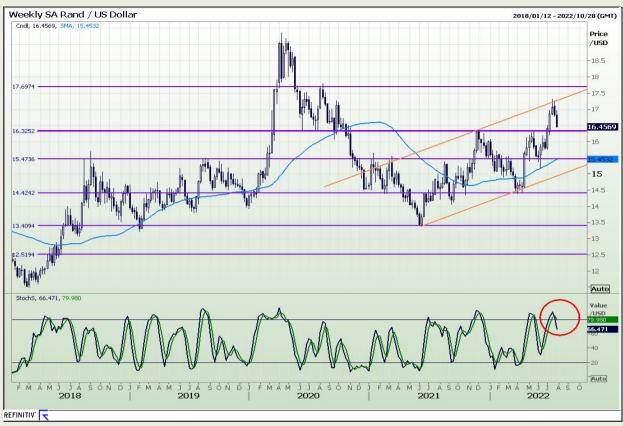

#### Rand / US Dollar

Market Report : 29 July 2022

3rd Floor, AFGRI Building 12 Byls Bridge Boulevard Highveld Extension 73