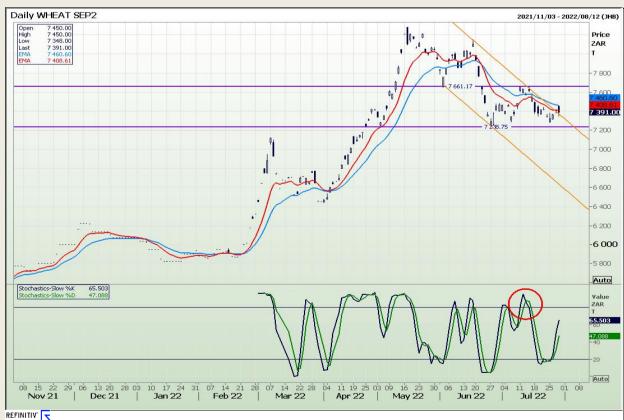

# **Technical Analysis**

South African Futures Exchange - Wheat

Market Report : 29 July 2022

3rd Floor, AFGRI Building 12 Byls Bridge Boulevard Highveld Extension 73