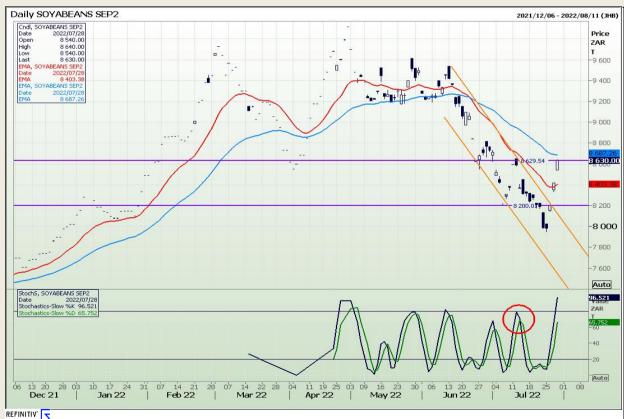

# **Technical Analysis**

Chicago Board of Trade - Soybeans

Market Report : 29 July 2022

3rd Floor, AFGRI Building 12 Byls Bridge Boulevard Highveld Extension 73