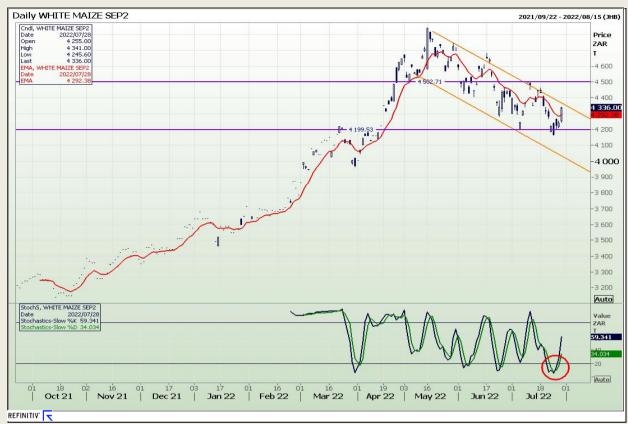

# **Technical Analysis**

South African Futures Exchange - Maize

Market Report : 29 July 2022

3rd Floor, AFGRI Building 12 Byls Bridge Boulevard Highveld Extension 73