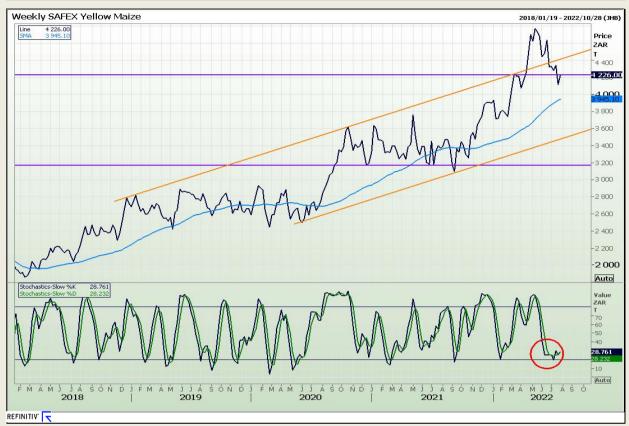

# **Technical Analysis**

South African Futures Exchange - Maize

Market Report : 29 July 2022

3rd Floor, AFGRI Building 12 Byls Bridge Boulevard Highveld Extension 73