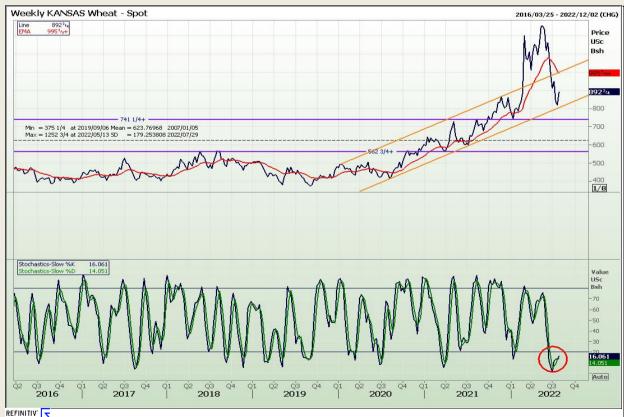

# **Technical Analysis**

Chicago Board of Trade and Kansas Board of Trade - Wheat

Market Report: 29 July 2022

3rd Floor, AFGRI Building 12 Byls Bridge Boulevard Highveld Extension 73

# **Technical Analysis**

Chicago Board of Trade and Kansas Board of Trade - Wheat

Market Report : 29 July 2022

3rd Floor, AFGRI Building 12 Byls Bridge Boulevard Highveld Extension 73