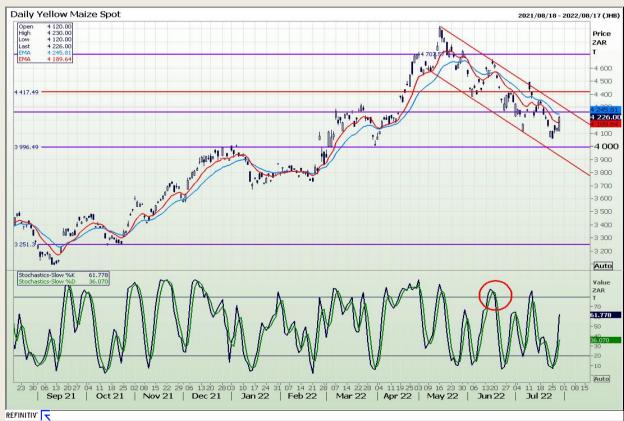

# **Technical Analysis**

South African Futures Exchange - Maize

Market Report : 29 July 2022

3rd Floor, AFGRI Building 12 Byls Bridge Boulevard Highveld Extension 73