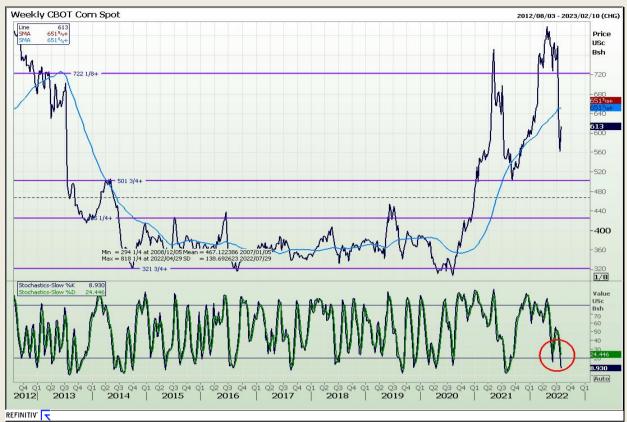

# **Technical Analysis**

Chicago Board of Trade - Corn

Market Report : 29 July 2022

3rd Floor, AFGRI Building 12 Byls Bridge Boulevard Highveld Extension 73