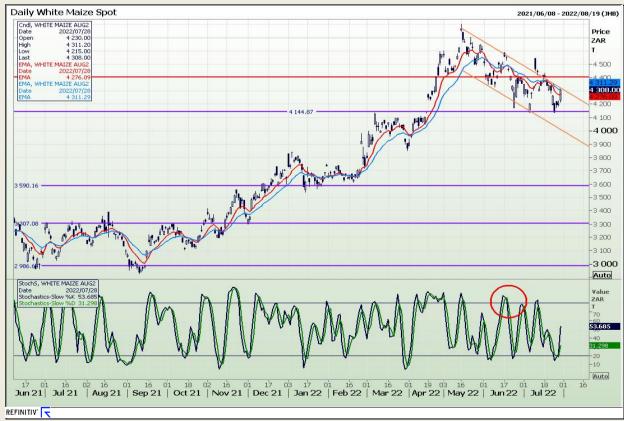

# **Technical Analysis**

South African Futures Exchange - Maize

Market Report : 29 July 2022

3rd Floor, AFGRI Building 12 Byls Bridge Boulevard Highveld Extension 73