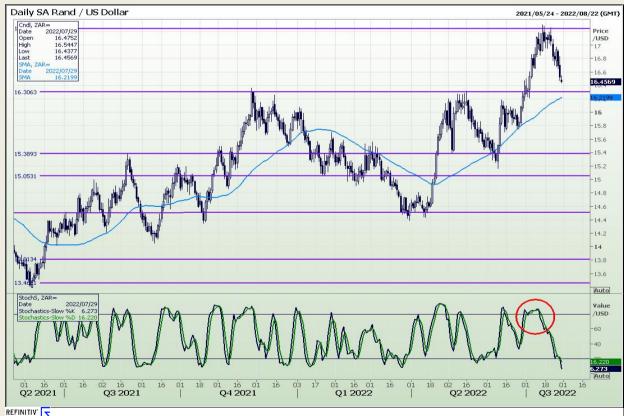

#### Rand / US Dollar

Market Report : 29 July 2022

3rd Floor, AFGRI Building 12 Byls Bridge Boulevard Highveld Extension 73