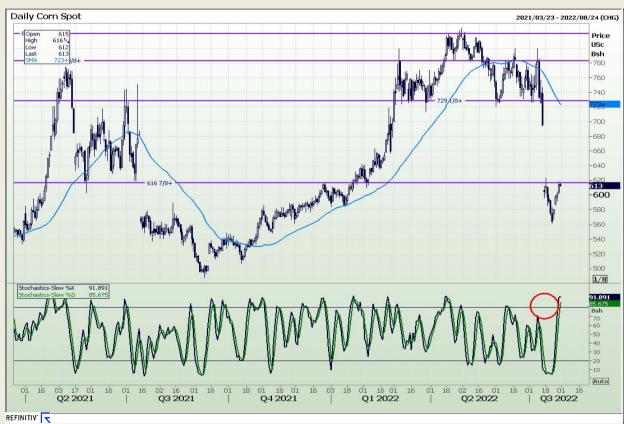

# **Technical Analysis**

Chicago Board of Trade - Corn

Market Report : 29 July 2022

3rd Floor, AFGRI Building 12 Byls Bridge Boulevard Highveld Extension 73