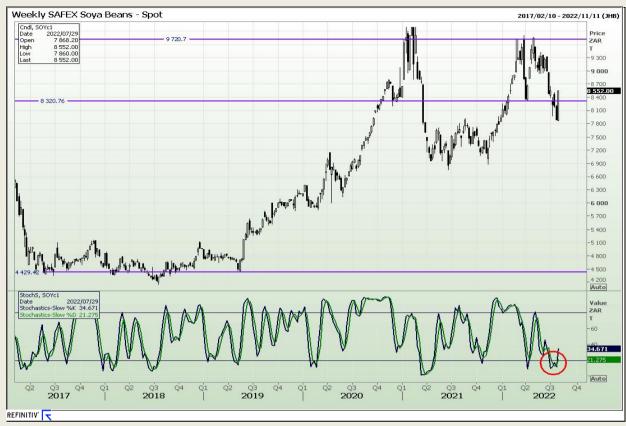

# **Technical Analysis**

South African Futures Exchange - Soybeans

Market Report : 29 July 2022

3rd Floor, AFGRI Building 12 Byls Bridge Boulevard Highveld Extension 73