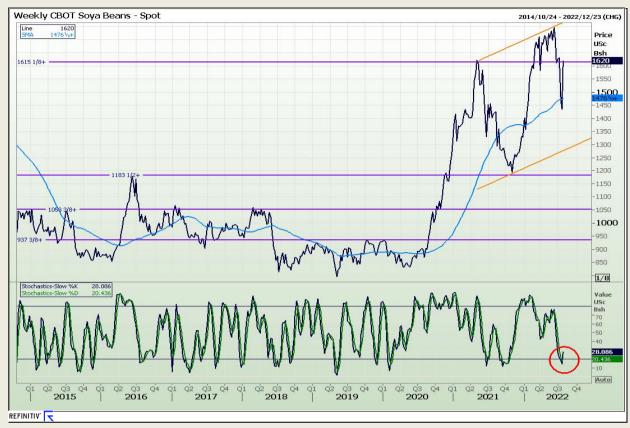

# **Technical Analysis**

Chicago Board of Trade - Soybeans

Market Report : 29 July 2022

3rd Floor, AFGRI Building 12 Byls Bridge Boulevard Highveld Extension 73