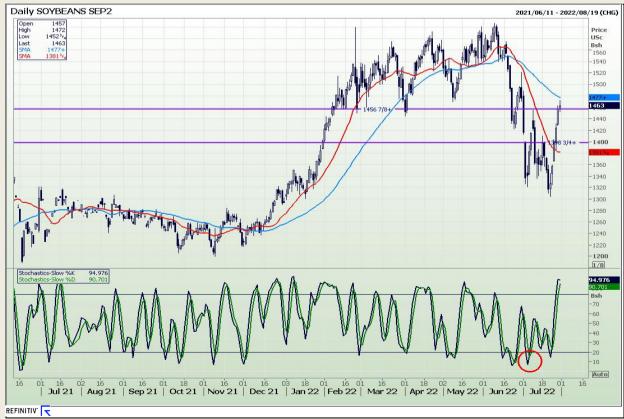

# **Technical Analysis**

Chicago Board of Trade - Soybeans

Market Report : 29 July 2022

3rd Floor, AFGRI Building 12 Byls Bridge Boulevard Highveld Extension 73