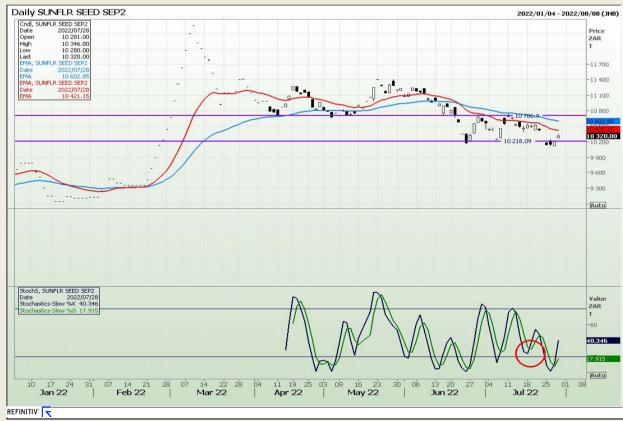

ion 73

# **Technical Analysis**

South African Futures Exchange - Wheat







Market Report : 29 July 2022

3rd Floor, AFGRI Building 12 Byls Bridge Boulevard Highveld Extension 73

# **Technical Analysis**

Chicago Board of Trade and Kansas Board of Trade - Wheat







Market Report : 29 July 2022

3rd Floor, AFGRI Building 12 Byls Bridge Boulevard Highveld Extension 73

# **Technical Analysis**

Chicago Board of Trade - Soybeans







Market Report : 29 July 2022

3rd Floor, AFGRI Building 12 Byls Bridge Boulevard Highveld Extension 73

# **Technical Analysis**

South African Futures Exchange - Soybeans







Market Report : 29 July 2022

3rd Floor, AFGRI Building 12 Byls Bridge Boulevard Highveld Extension 73

# **Technical Analysis**

South African Futures Exchange - Sunflower