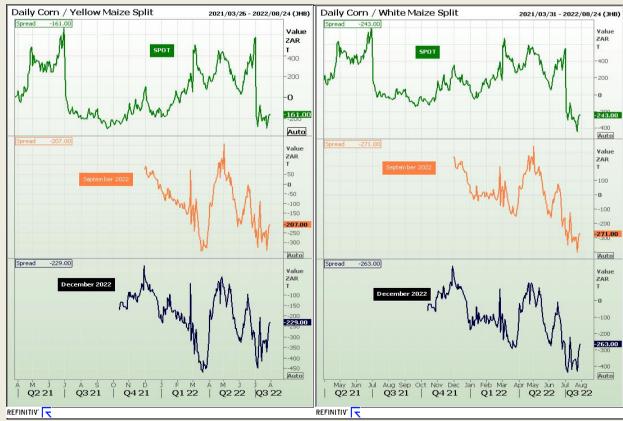

#### **CBOT / SAFEX Spreads**

Market Report : 29 July 2022

3rd Floor, AFGRI Building 12 Byls Bridge Boulevard Highveld Extension 73