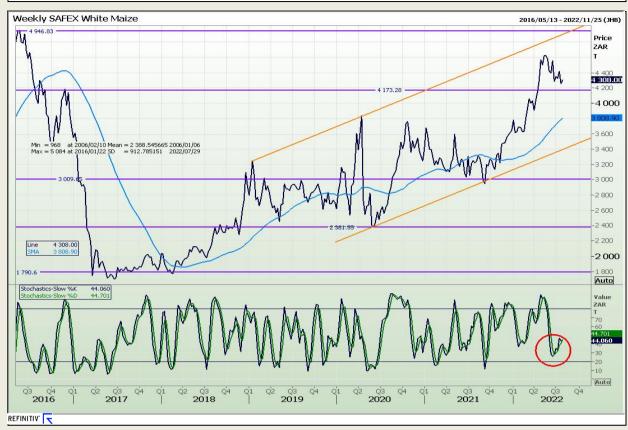

# **Technical Analysis**

South African Futures Exchange - Maize

Market Report : 29 July 2022

3rd Floor, AFGRI Building 12 Byls Bridge Boulevard Highveld Extension 73