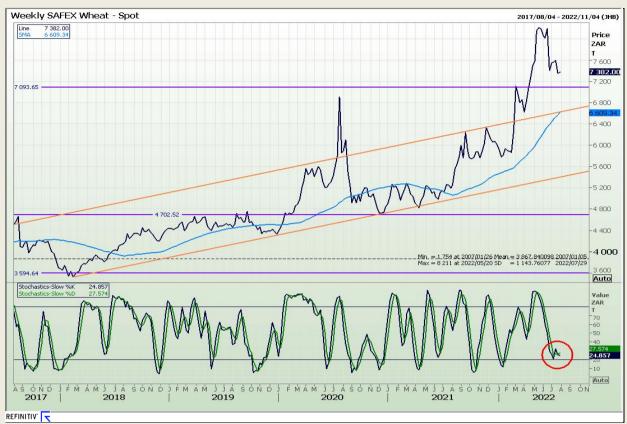

# **Technical Analysis**

South African Futures Exchange - Wheat

Market Report : 29 July 2022

3rd Floor, AFGRI Building 12 Byls Bridge Boulevard Highveld Extension 73