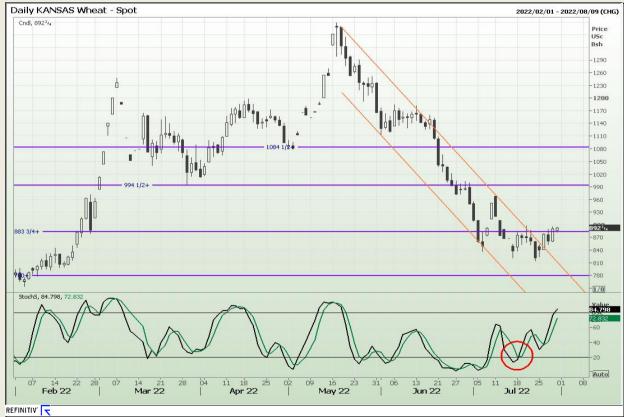

# **Technical Analysis**

Chicago Board of Trade and Kansas Board of Trade - Wheat

Market Report: 29 July 2022

3rd Floor, AFGRI Building 12 Byls Bridge Boulevard Highveld Extension 73

# **Technical Analysis**

Chicago Board of Trade and Kansas Board of Trade - Wheat

Market Report : 29 July 2022

3rd Floor, AFGRI Building 12 Byls Bridge Boulevard Highveld Extension 73