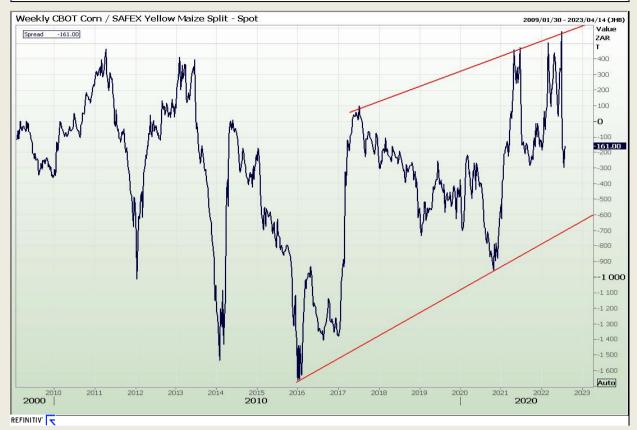

#### **CBOT / SAFEX Spreads**

Market Report : 29 July 2022

3rd Floor, AFGRI Building 12 Byls Bridge Boulevard Highveld Extension 73