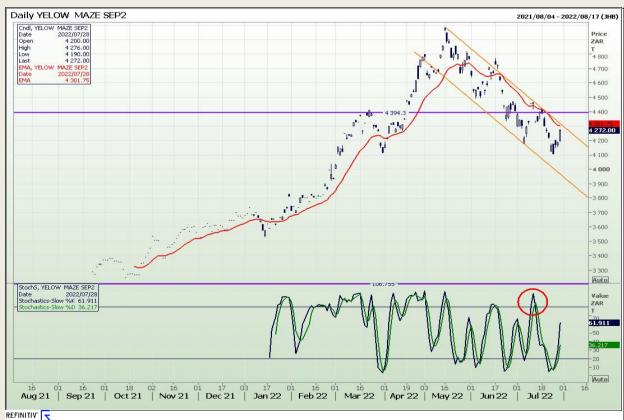

# **Technical Analysis**

South African Futures Exchange - Maize

Market Report : 29 July 2022

3rd Floor, AFGRI Building 12 Byls Bridge Boulevard Highveld Extension 73