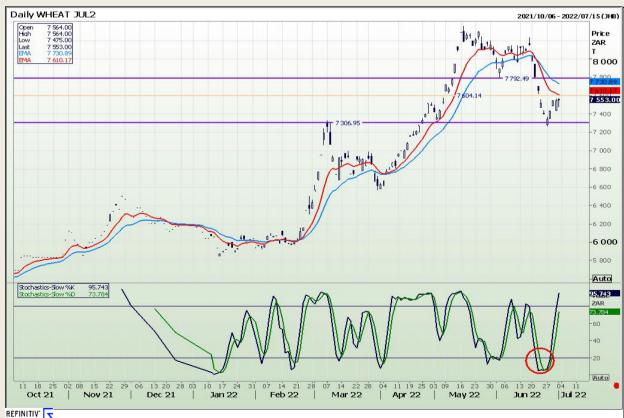

# **Technical Analysis**

South African Futures Exchange - Wheat

DISCLAIMER: This report has been prepared by GroCapital Financial Services Pty Ltd, a wholly owned subsidiary of AFGRI Operations Limitedis provided to you for information purposes only.GROCAPITAL AND AFGRI hereby certify that the views expressed in this report were obtained from sources which GROCAPITAL AND AFGRI consider to be reliable.GROCAPITAL AND AFGRI do not make any representations or give any guarantees or warranties, expressed or implied, as to the correctness, accuracy or completeness of the report.Net here GROCAPITAL AND AFGRI, nor any of their respective officers, directors, partners or employees, shall assume any liability for any losses arising from errors or omissions in the opinions, forecasts or information, irrespective of whether there has been any negligence by GroCapital and AFGRI, their affiliate, or their respective officers, directors, partners or employees, regardless of whether such damages were foreseen or unforeseen. The information contained in this report is confidential and may be subject to legal privilege. This