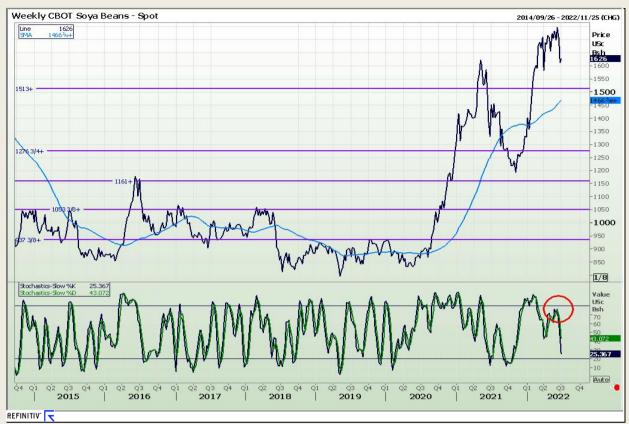

# **Technical Analysis**

Chicago Board of Trade - Soybeans

DISCLAIMER: This report has been prepared by GroCapital Financial Services Pty Ltd, a wholly owned subsidiary of AFGRI Operations Limitedis provided to you for information purposes only.GROCAPITAL AND AFGRI hereby certify that the views expressed in this report were obtained from sources which GROCAPITAL AND AFGRI consider to be reliable.GROCAPITAL AND AFGRI do not make any representations or give any guarantees or warranties, expressed or implied, as to the correctness, accuracy or completeness of the report.Net Hort GROCAPITAL AND AFGRI, nor any of their respective efficiency, directors, partners or employees shall assume any liability for any losses arising from errors or omissions in the opinions, forecasts or information, irrespective of whether there has been any negligence by GroCapital and AFGRI, their affiliate, or their respective officers, directors, partners or employees, regardless of whether such damages were foreseen or unforeseen. The information contained in this report is confidential and may be subject to legal privilege. This