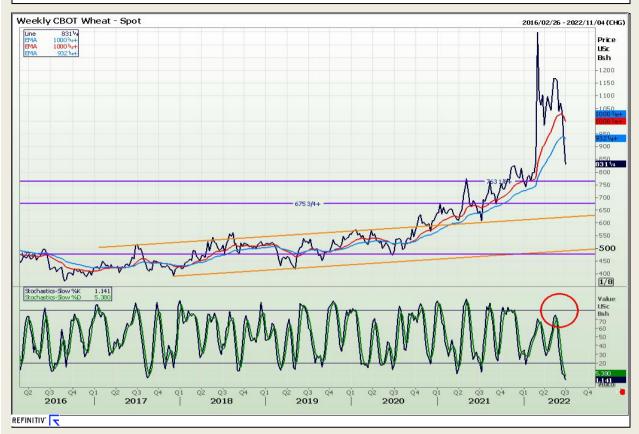

# **Technical Analysis**

Chicago Board of Trade and Kansas Board of Trade - Wheat

DISCLAIMER: This report has been prepared by GroCapital Financial Services Pty Ltd, a wholly owned subsidiary of AFGRI Operations Limitedis provided to you for information purposes only.GROCAPITAL AND AFGRI hereby certify that the views expressed in this report were obtained from sources which GROCAPITAL AND AFGRI consider to be reliable.GROCAPITAL AND AFGRI do not make any representations or give any guarantees or warranties, expressed or implied, as to the correctness, accuracy or completeness of the report.Net Hort GROCAPITAL AND AFGRI, nor any of their respective efficiency, directors, partners or employees shall assume any liability for any losses arising from errors or omissions in the opinions, forecasts or information, irrespective of whether there has been any negligence by GroCapital and AFGRI, their affiliate, or their respective officers, directors, partners or employees, regardless of whether such damages were foreseen or unforeseen. The information contained in this report is confidential and may be subject to legal privilege. This

Market Report : 04 July 2022

3rd Floor, AFGRI Building 12 Byls Bridge Boulevard Highveld Extension 73