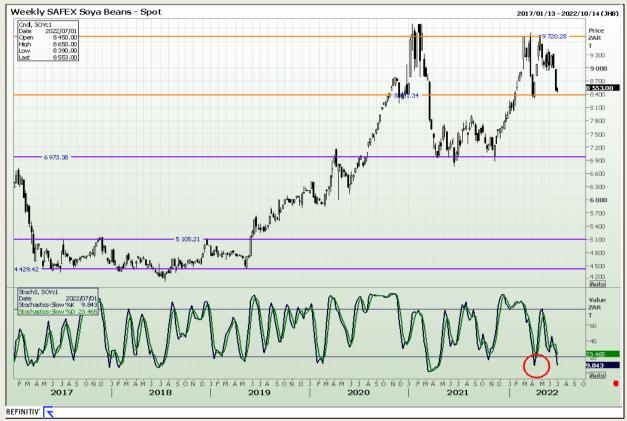

Market Report: 04 July 2022

3rd Floor, AFGRI Building 12 Byls Bridge Boulevard Highveld Extension 73

# **Technical Analysis**

South African Futures Exchange - Soybeans

DISCLAIMER: This report has been prepared by GroCapital Financial Services Pty Ltd, a wholly owned subsidiary of AFGRI Operations Limitedis provided to you for information purposes only.GROCAPITAL AND AFGRI hereby certify that the views expressed in this report were obtained from sources which GROCAPITAL AND AFGRI consider to be reliable.GROCAPITAL AND AFGRI do not make any representations or give any guarantees or warranties, expressed or implied, as to the correctness, accuracy or completeness of the report.Net here GROCAPITAL AND AFGRI, nor any of their respective officers, directors, partners or employees, shall assume any liability for any losses arising from errors or omissions in the opinions, forecasts or information, irrespective of whether there has been any negligence by GroCapital and AFGRI, their affiliate, or their respective officers, directors, partners or employees, regardless of whether such damages were foreseen or unforeseen. The information contained in this report is confidential and may be subject to legal privilege. This