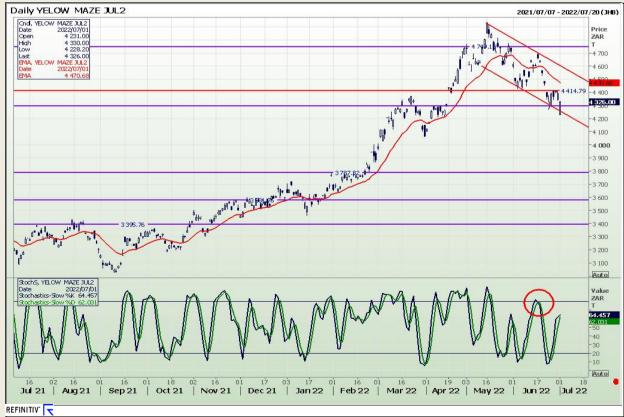

# **Technical Analysis**

South African Futures Exchange - Maize

DISCLAIMER: This report has been prepared by GroCapital Financial Services Pty Ltd, a wholly owned subsidiary of AFGRI Operations Limitedis provided to you for information purposes only.GROCAPITAL AND AFGRI hereby certify that the views expressed in this report were obtained from sources which GROCAPITAL AND AFGRI consider to be reliable.GROCAPITAL AND AFGRI do not make any representations or give any guarantees or warranties, expressed or implied, as to the correctness, accuracy or completeness of the report.Net here GROCAPITAL AND AFGRI, nor any of their respective officers, directors, partners or employees, shall assume any liability for any losses arising from errors or omissions in the opinions, forecasts or information, irrespective of whether there has been any negligence by GroCapital and AFGRI, their affiliate, or their respective officers, directors, partners or employees, regardless of whether such damages were foreseen or unforeseen. The information contained in this report is confidential and may be subject to legal privilege. This

Market Report : 04 July 2022

3rd Floor, AFGRI Building 12 Byls Bridge Boulevard Highveld Extension 73