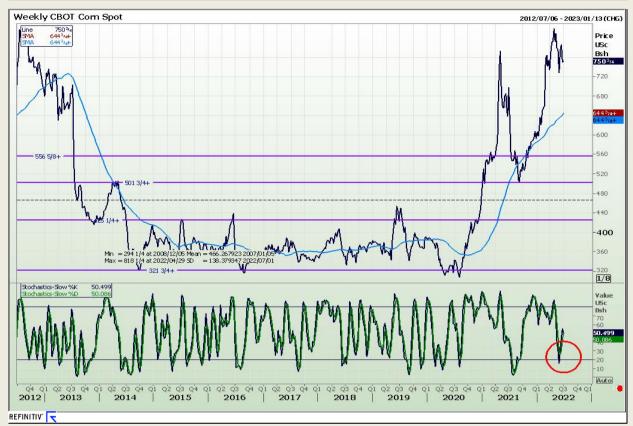

# **Technical Analysis**

Chicago Board of Trade - Corn

DISCLAIMER: This report has been prepared by GroCapital Financial Services Pty Ltd, a wholly owned subsidiary of AFGRI Operations Limitedis provided to you for information purposes only.GROCAPITAL AND AFGRI hereby certify that the views expressed in this report were obtained from sources which GROCAPITAL AND AFGRI consider to be reliable.GROCAPITAL AND AFGRI do not make any representations or give any guarantees or warranties, expressed or implied, as to the correctness, accuracy or completeness of the report.Neither GROCAPITAL AND AFGRI, on any of their respective officers, directors, partners or employees, shall assume any liability for any losses arising from errors or omissions in the opinions, forecasts or information, irrespective of whether there has been any negligence by GroCapital and AFGRI, their affiliate, or their respective officers, directors, partners or employees, regardless of whether such damages were foreseen or unforeseen. The information contained in this report is confidential and may be subject to legal privilege. This