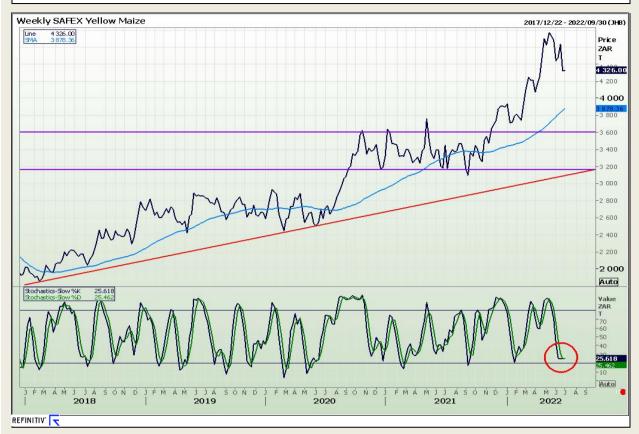

# **Technical Analysis**

South African Futures Exchange - Maize

DISCLAIMER: This report has been prepared by GroCapital Financial Services Pty Ltd, a wholly owned subsidiary of AFGRI Operations Limitedis provided to you for information purposes only.GROCAPITAL AND AFGRI hereby certify that the views expressed in this report were obtained from sources which GROCAPITAL AND AFGRI consider to be reliable.GROCAPITAL AND AFGRI do not make any representations or give any guarantees or warranties, expressed or implied, as to the correctness, accuracy or completeness of the report.Net Horn GROCAPITAL AND AFGRI, nor any of their respective forces, directors, partners or employees, shall assume any liability for any losses arising from errors or omissions in the opinions, forecasts or information, irrespective of whether there has been any negligence by GroCapital and AFGRI, their affiliate, or their respective officers, directors, partners or employees, regardless of whether such damages were foreseen or unforeseen. The information contained in this report is confidential and may be subject to legal privilege. This

Market Report: 04 July 2022

3rd Floor, AFGRI Building 12 Byls Bridge Boulevard Highveld Extension 73