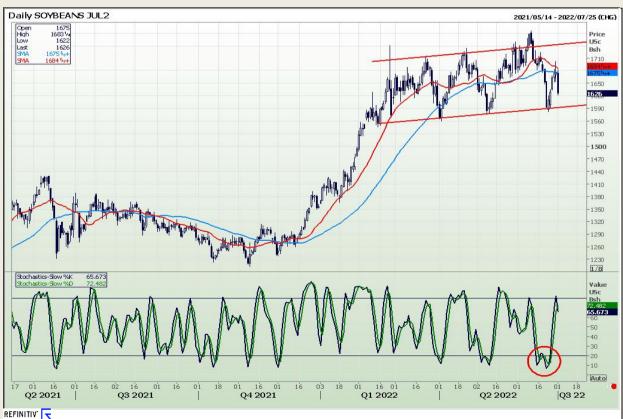

Market Report: 04 July 2022

3rd Floor, AFGRI Building 12 Byls Bridge Boulevard Highveld Extension 73

# **Technical Analysis**

Chicago Board of Trade - Soybeans

DISCLAIMER: This report has been prepared by GroCapital Financial Services Pty Ltd, a wholly owned subsidiary of AFGRI Operations Limitedis provided to you for information purposes only.GROCAPITAL AND AFGRI hereby certify that the views expressed in this report were obtained from sources which GROCAPITAL AND AFGRI consider to be reliable.GROCAPITAL AND AFGRI do not make any representations or give any guarantees or warranties, expressed or implied, as to the correctness, accuracy or completeness of the report.Net Hort GROCAPITAL AND AFGRI, nor any of their respective efficiency, directors, partners or employees shall assume any liability for any losses arising from errors or omissions in the opinions, forecasts or information, irrespective of whether there has been any negligence by GroCapital and AFGRI, their affiliate, or their respective officers, directors, partners or employees, regardless of whether such damages were foreseen or unforeseen. The information contained in this report is confidential and may be subject to legal privilege. This