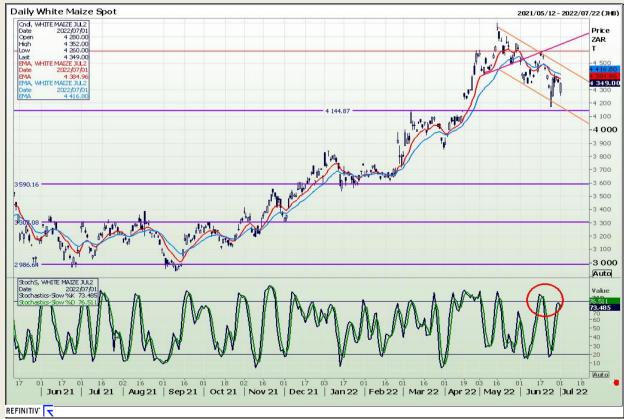

# **Technical Analysis**

South African Futures Exchange - Maize

DISCLAIMER: This report has been prepared by GroCapital Financial Services Pty Ltd, a wholly owned subsidiary of AFGRI Operations Limitedis provided to you for information purposes only.GROCAPITAL AND AFGRI hereby certify that the views expressed in this report were obtained from sources which GROCAPITAL AND AFGRI consider to be reliable.GROCAPITAL AND AFGRI do not make any representations or give any guarantees or warranties, expressed or implied, as to the correctness, accuracy or completeness of the report.Net here GROCAPITAL AND AFGRI, nor any of their respective officers, directors, partners or employees, shall assume any liability for any losses arising from errors or omissions in the opinions, forecasts or information, irrespective of whether there has been any negligence by GroCapital and AFGRI, their affiliate, or their respective officers, directors, partners or employees, regardless of whether such damages were foreseen or unforeseen. The information contained in this report is confidential and may be subject to legal privilege. This

Market Report : 04 July 2022

3rd Floor, AFGRI Building 12 Byls Bridge Boulevard Highveld Extension 73