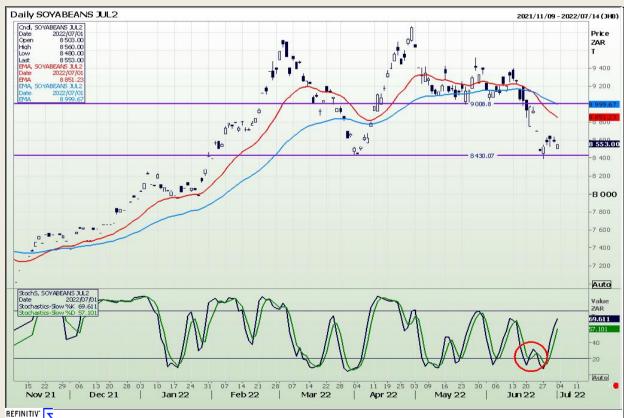

Market Report: 04 July 2022

3rd Floor, AFGRI Building 12 Byls Bridge Boulevard Highveld Extension 73

# **Technical Analysis**

South African Futures Exchange - Soybeans

DISCLAIMER: This report has been prepared by GroCapital Financial Services Pty Ltd, a wholly owned subsidiary of AFGRI Operations Limitedis provided to you for information purposes only.GROCAPITAL AND AFGRI hereby certify that the views expressed in this report were obtained from sources which GROCAPITAL AND AFGRI consider to be reliable.GROCAPITAL AND AFGRI do not make any representations or give any guarantees or warranties, expressed or implied, as to the correctness, accuracy or completeness of the report.Net here GROCAPITAL AND AFGRI, nor any of their respective officers, directors, partners or employees, shall assume any liability for any losses arising from errors or omissions in the opinions, forecasts or information, irrespective of whether there has been any negligence by GroCapital and AFGRI, their affiliate, or their respective officers, directors, partners or employees, regardless of whether such damages were foreseen or unforeseen. The information contained in this report is confidential and may be subject to legal privilege. This