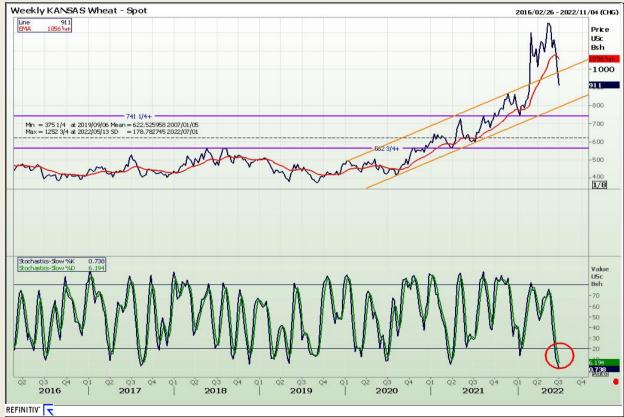

# **Technical Analysis**

Chicago Board of Trade and Kansas Board of Trade - Wheat

DISCLAIMER: This report has been prepared by GroCapital Financial Services Pty Ltd, a wholly owned subsidiary of AFGRI Operations Limitedis provided to you for information purposes only.GROCAPITAL AND AFGRI hereby certify that the views expressed in this report were obtained from sources which GROCAPITAL AND AFGRI consider to be reliable.GROCAPITAL AND AFGRI do not make any representations or give any guarantees or warranties, expressed or implied, as to the correctness, accuracy or completeness of the report.Net Hort GROCAPITAL AND AFGRI, nor any of their respective efficiency, directors, partners or employees shall assume any liability for any losses arising from errors or omissions in the opinions, forecasts or information, irrespective of whether there has been any negligence by GroCapital and AFGRI, their affiliate, or their respective officers, directors, partners or employees, regardless of whether such damages were foreseen or unforeseen. The information contained in this report is confidential and may be subject to legal privilege. This

Market Report : 04 July 2022

3rd Floor, AFGRI Building 12 Byls Bridge Boulevard Highveld Extension 73