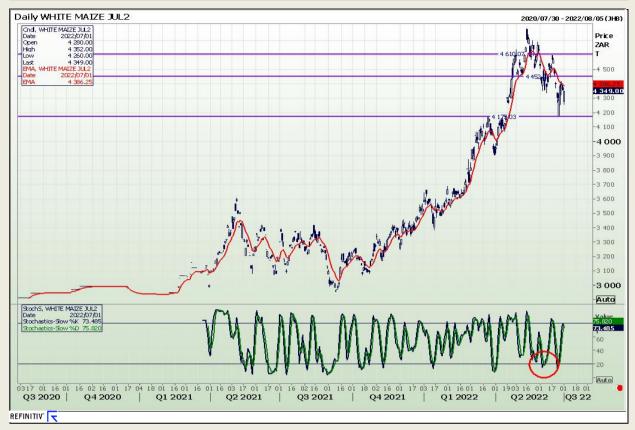

# **Technical Analysis**

South African Futures Exchange - Maize

DISCLAIMER: This report has been prepared by GroCapital Financial Services Pty Ltd, a wholly owned subsidiary of AFGRI Operations Limitedis provided to you for information purposes only.GROCAPITAL AND AFGRI hereby certify that the views expressed in this report were obtained from sources which GROCAPITAL AND AFGRI consider to be reliable.GROCAPITAL AND AFGRI do not make any representations or give any guarantees or warranties, expressed or implied, as to the correctness, accuracy or completeness of the report.Net here GROCAPITAL AND AFGRI, nor any of their respective officers, directors, partners or employees, shall assume any liability for any losses arising from errors or omissions in the opinions, forecasts or information, irrespective of whether there has been any negligence by GroCapital and AFGRI, their affiliate, or their respective officers, directors, partners or employees, regardless of whether such damages were foreseen or unforeseen. The information contained in this report is confidential and may be subject to legal privilege. This

Market Report : 04 July 2022

3rd Floor, AFGRI Building 12 Byls Bridge Boulevard Highveld Extension 73