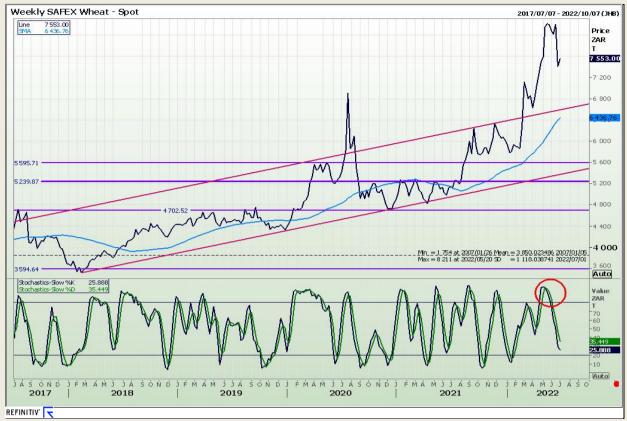

# **Technical Analysis**

South African Futures Exchange - Wheat

DISCLAIMER: This report has been prepared by GroCapital Financial Services Pty Ltd, a wholly owned subsidiary of AFGRI Operations Limitedis provided to you for information purposes only.GROCAPITAL AND AFGRI hereby certify that the views expressed in this report were obtained from sources which GROCAPITAL AND AFGRI consider to be reliable.GROCAPITAL AND AFGRI do not make any representations or give any guarantees or warranties, expressed or implied, as to the correctness, accuracy or completeness of the report.Net here GROCAPITAL AND AFGRI, nor any of their respective officers, directors, partners or employees, shall assume any liability for any losses arising from errors or omissions in the opinions, forecasts or information, irrespective of whether there has been any negligence by GroCapital and AFGRI, their affiliate, or their respective officers, directors, partners or employees, regardless of whether such damages were foreseen or unforeseen. The information contained in this report is confidential and may be subject to legal privilege. This

Market Report : 04 July 2022

3rd Floor, AFGRI Building 12 Byls Bridge Boulevard Highveld Extension 73