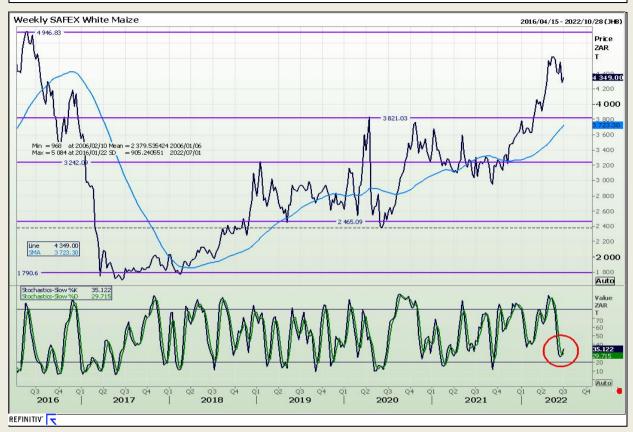

# **Technical Analysis**

South African Futures Exchange - Maize

DISCLAIMER: This report has been prepared by GroCapital Financial Services Pty Ltd, a wholly owned subsidiary of AFGRI Operations Limitedis provided to you for information purposes only.GROCAPITAL AND AFGRI hereby certify that the views expressed in this report were obtained from sources which GROCAPITAL AND AFGRI consider to be reliable.GROCAPITAL AND AFGRI do not make any representations or give any guarantees or warranties, expressed or implied, as to the correctness, accuracy or completeness of the report.Net here GROCAPITAL AND AFGRI, nor any of their respective officers, directors, partners or employees, shall assume any liability for any losses arising from errors or omissions in the opinions, forecasts or information, irrespective of whether there has been any negligence by GroCapital and AFGRI, their affiliate, or their respective officers, directors, partners or employees, regardless of whether such damages were foreseen or unforeseen. The information contained in this report is confidential and may be subject to legal privilege. This