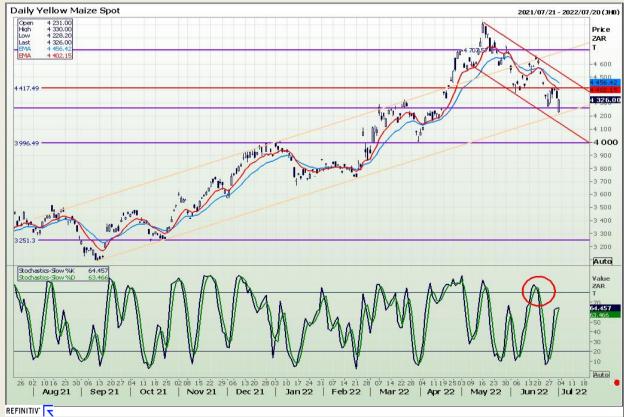

# **Technical Analysis**

South African Futures Exchange - Maize

DISCLAIMER: This report has been prepared by GroCapital Financial Services Pty Ltd, a wholly owned subsidiary of AFGRI Operations Limitedis provided to you for information purposes only.GROCAPITAL AND AFGRI hereby certify that the views expressed in this report were obtained from sources which GROCAPITAL AND AFGRI consider to be reliable.GROCAPITAL AND AFGRI do not make any representations or give any guarantees or warranties, expressed or implied, as to the correctness, accuracy or completeness of the report.Neither GROCAPITAL AND AFGRI, nor any affiliate, nor any of their respective officers, directors, partners or employees arising from errors or omissions in the opinions, forecasts or information, irrespective of whether there has been any negligence by GroCapital and AFGRI, their affiliate, or their respective officers, directors, partners or employees, regardless of whether such damages were foreseen or unforeseen. The information contained in this report is confidential and may be subject to legal privilege. This report is not intended to not should it be taken to create any legal relations or contractual relations.

Market Report : 04 July 2022

3rd Floor, AFGRI Building 12 Byls Bridge Boulevard Highveld Extension 73