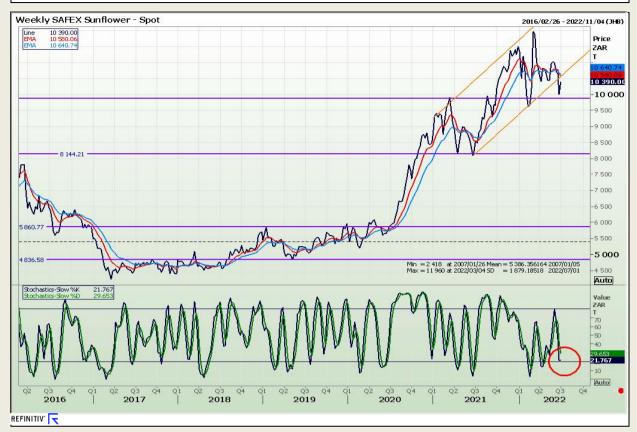

Market Report : 04 July 2022

3rd Floor, AFGRI Building 12 Byls Bridge Boulevard Highveld Extension 73

# **Technical Analysis**

South African Futures Exchange - Sunflower

DISCLAIMER: This report has been prepared by GroCapital Financial Services Pty Ltd, a wholly owned subsidiary of AFGRI Operations Limitedis provided to you for information purposes only.GROCAPITAL AND AFGRI hereby certify that the views expressed in this report were obtained from sources which GROCAPITAL AND AFGRI consider to be reliable.GROCAPITAL AND AFGRI do not make any representations or give any guarantees or warranties, expressed or implied, as to the correctness, accuracy or completeness of the report.Neither GROCAPITAL AND AFGRI, nor any affiliate, nor any of their respective officers, directors, partners or employees arising from errors or omissions in the opinions, forecasts or information, irrespective of whether there has been any negligence by GroCapital and AFGRI, their affiliate, or their respective officers, directors, partners or employees, regardless of whether such damages were foreseen or unforeseen. The information contained in this report is confidential and may be subject to legal privilege. This report is not intended to not should it be taken to create any legal relations or contractual relations.