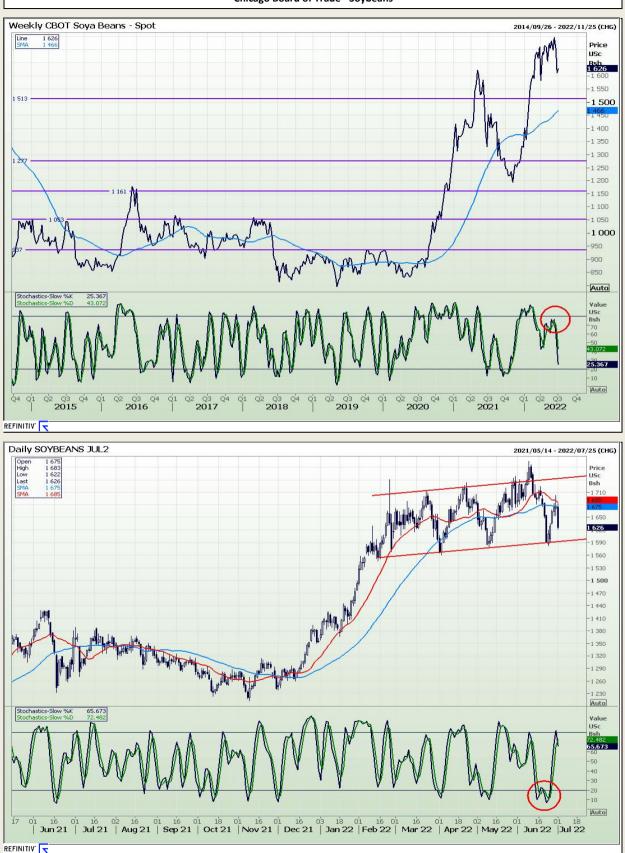

11 18 Apr 22

14 21 Mar 22 0'S

May 22

31 06

13 21 Jun 22

Jannie van Der Watt - 011 063 2729 Susan Mittermeier - 011 063 2720 Willem Peyper - 011 063 2724 Johan Du Toit - 011 063 2723

Market Report : 05 July 2022

# **Technical Analysis**

Chicago Board of Trade - Soybeans

DISCLAIMER: This report has been prepared by GroCapital Financial Services Pty Ltd, a wholly owned subsidiary of AFGRI Operations Limitedis provided to you for information purposes only.GROCAPITAL AND AFGRI hereby certify that the views expressed in this report were obtained from sources which GROCAPITAL AND AFGRI consider to be reliable.GROCAPITAL AND AFGRI do not make any representations or give any guarantees or warranties, expressed or implied, as to the correctness, accuracy or completeness of the report.Neither GROCAPITAL AND AFGRI, nor any affiliate, nor any of their respective officers, directors, partners or employees, shall assume any liability for any losses arising from errors or omissions in the opnions, forecasts or information, irrespective of whether there has been any negligence by GroCapital and AFGRI, their affiliate, or their respective officers, directors, partners or employees, regardless of whether such damages were foreseen or unforeseen. The information contained in this report is confidential and may be subject to legal privilege. This report is not intended to not should it be taken to create any legal relations or contractual relations.