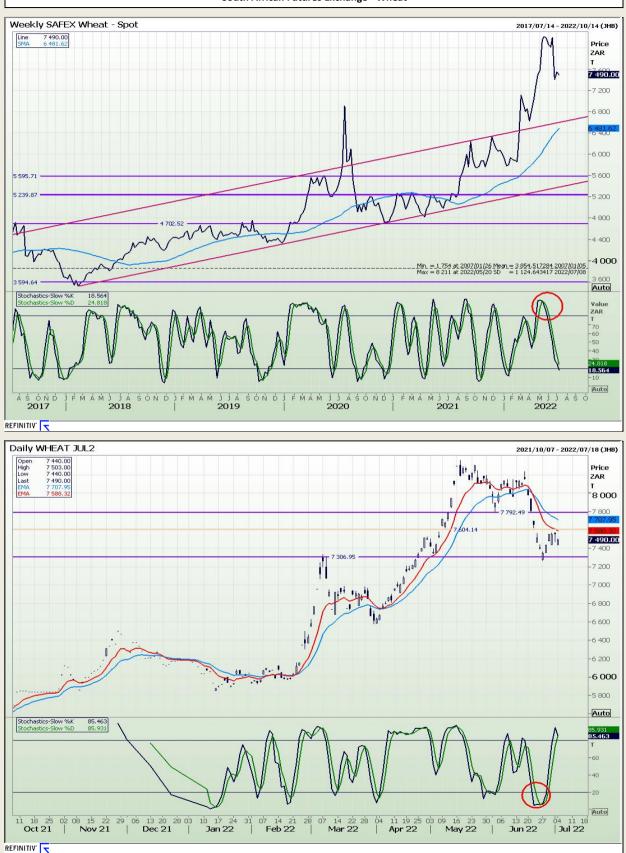

Market Report : 05 July 2022

# **Technical Analysis**

South African Futures Exchange - Wheat

DISCLAIMER: This report has been prepared by GroCapital Financial Services Pty Ltd, a wholly owned subsidiary of AFGRI Operations Limitedis provided to you for information purposes only.GROCAPITAL AND AFGRI hereby certify that the views expressed in this report were obtained from sources which GROCAPITAL AND AFGRI consider to be reliable.GROCAPITAL AND AFGRI do not make any representations or give any guarantees or warranties, expressed or implied, as to the correctness, accuracy or completeness of the report.Nether GROCAPITAL AND AFGRI, nor any affiliate, nor any of their respective officers, directors, partners or employees, shall assume any liability for any losses arising from errors or omissions in the opinions, forecasts or information, irrespective of whether there has been any negligence by GroCapital and AFGRI, their affiliate, or their respective officers, directors, partners or employees, regardless of whether such damages were foreseen or unforeseen. The information contained in this report is confidential and may be subject to legal privilege. This report is not intended to not should it be taken to create any legal relations or contractual relations.