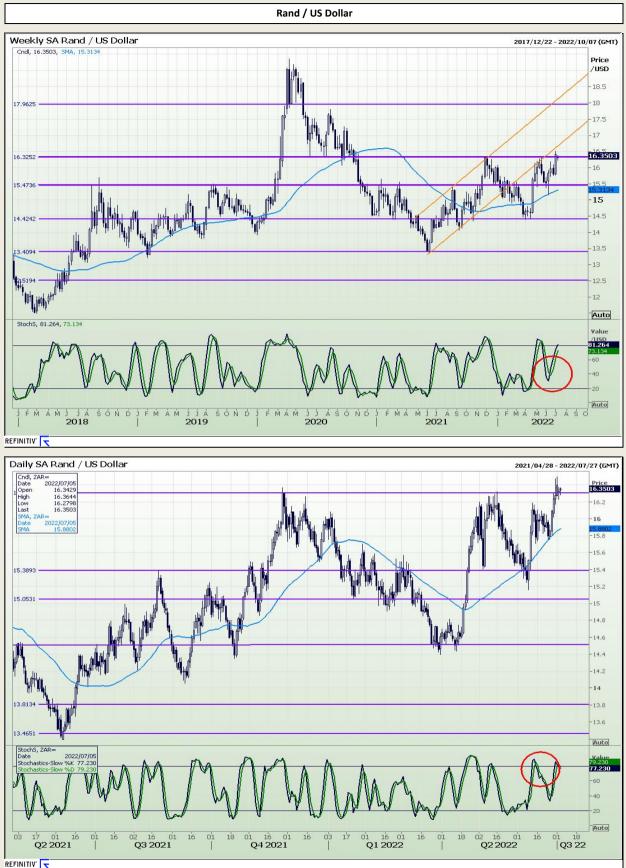

Market Report : 05 July 2022

# **Technical Analysis**



DISCLAIMER: This report has been prepared by GroCapital Financial Services Pty Ltd , a wholly owned subsidiary of AFGRI Operations Limitedis provided to you for information purposes only.GROCAPITAL AND AFGRI hereby certify that the views expressed in this report were obtained from sources which GROCAPITAL AND AFGRI consider to be reliable.GROCAPITAL AND AFGRI do not make any representations or give any guarantees or warranties, expressed or implied, as to the correctness, accuracy or completeness of the report. Neither GROCAPITAL AND AFGRI, nor any affiliate, nor any of their respective officers, directors, partners or employees shall assume any liability for any losses arising from errors or omissions in the opinions, forecasts or information, irrespective of whether there has been any