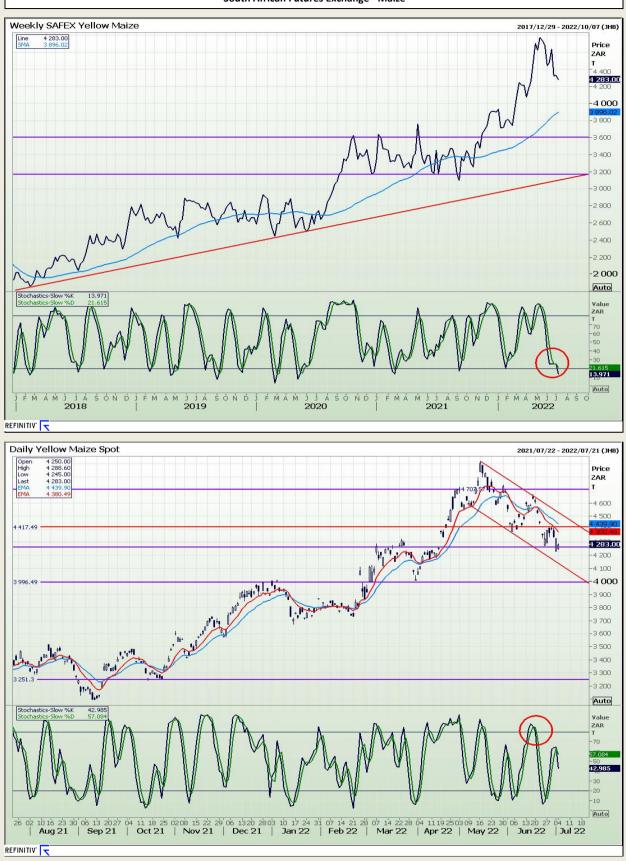

### **Technical Analysis**

South African Futures Exchange - Maize

DISCLAIMER: This report has been prepared by GroCapital Financial Services Pty Ltd, a wholly owned subsidiary of AFGRI Operations Limitedis provided to you for information purposes only.GROCAPITAL AND AFGRI hereby certify that the views expressed in this report were obtained from sources which GROCAPITAL AND AFGRI consider to be reliable.GROCAPITAL AND AFGRI do not make any representations or give any guarantees or warranties, expressed or implied, as to the correctness, accuracy or completeness of the report.Neither GROCAPITAL AND AFGRI, nor any affiliate, nor any of their respective officers, directors, partners or employees, respirations in the opinions, forecasts or information, irrespective of whether there has been any negligence by GroCapital and AFGRI, their affiliate, or their respective officers, directors, partners or employees, regardless of whether such damages were foreseen or unforeseen. The information contained in this report is confidential and may be subject to legal privilege. This report is not intended to not should it be taken to create any legal relations or contractual relations.