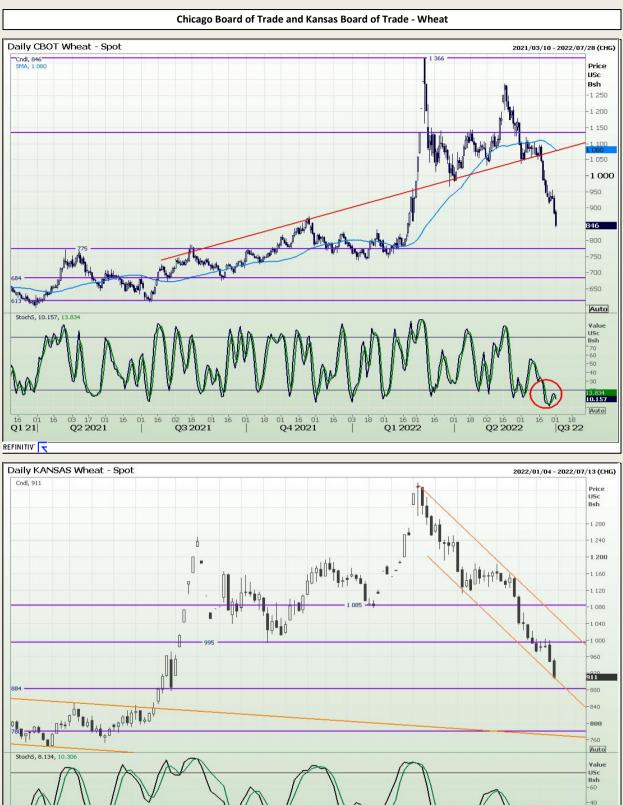

Market Report : 05 July 2022

# **Technical Analysis**

Chicago Board of Trade and Kansas Board of Trade - Wheat

DISCLAIMER: This report has been prepared by GroCapital Financial Services Pty Ltd, a wholly owned subsidiary of AFGRI Operations Limitedis provided to you for information purposes only.GROCAPITAL AND AFGRI hereby certify that the views expressed in this report were obtained from sources which GROCAPITAL AND AFGRI consider to be reliable.GROCAPITAL AND AFGRI do not make any representations or give any guarantees or warranties, expressed or implied, as to the correctness, accuracy or completeness of the report.NetNether GROCAPITAL AND AFGRI, nor any affiliate, nor any of their respective officers, directors, partners or omissions in the opinions, forecasts or information, irrespective of whether there has been any negligence by GroCapital and AFGRI, their affiliate, or their respective officers, directors, partners or employees, regardless of whether such damages were foreseen or unforeseen. The information croatined in this report is confidential and may be subject to legal privilege. This report is not intended to not should it be taken to create any legal relations or contractual relations.