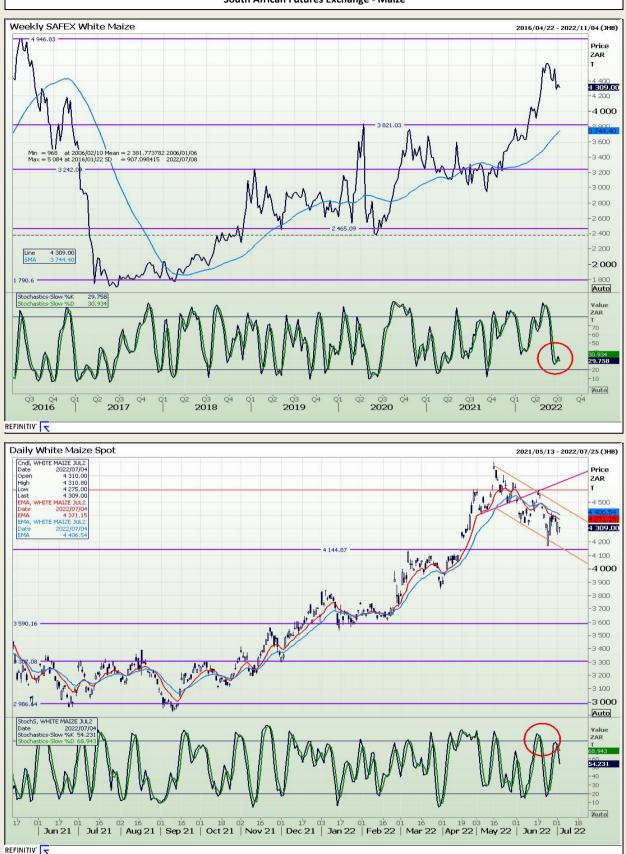

# **Technical Analysis**

South African Futures Exchange - Maize

DISCLAIMER: This report has been prepared by GroCapital Financial Services Pty Ltd, a wholly owned subsidiary of AFGRI Operations Limitedis provided to you for information purposes only.GROCAPITAL AND AFGRI hereby certify that the views expressed in this report were obtained from sources which GROCAPITAL AND AFGRI consider to be reliable.GROCAPITAL AND AFGRI do not make any representations or give any guarantees or warranties, expressed or implied, as to the correctness, accuracy or completeness of the report.Neither GROCAPITAL AND AFGRI, nor any affiliate, nor any of their respective officers, directors, partners or employees, as any lability for any losses arising from errors or omissions in the opinions, forecasts or information, irrespective of whether there has been any negligence by GroCapital and AFGRI, their affiliate, or their respective officers, directors, partners or employees, regardless of whether such damages were foreseen or unforeseen. The information contained in this report is confidential and may be subject to legal privilege. This report is not intended to not should it be taken to create any legal relations or contractual relations.