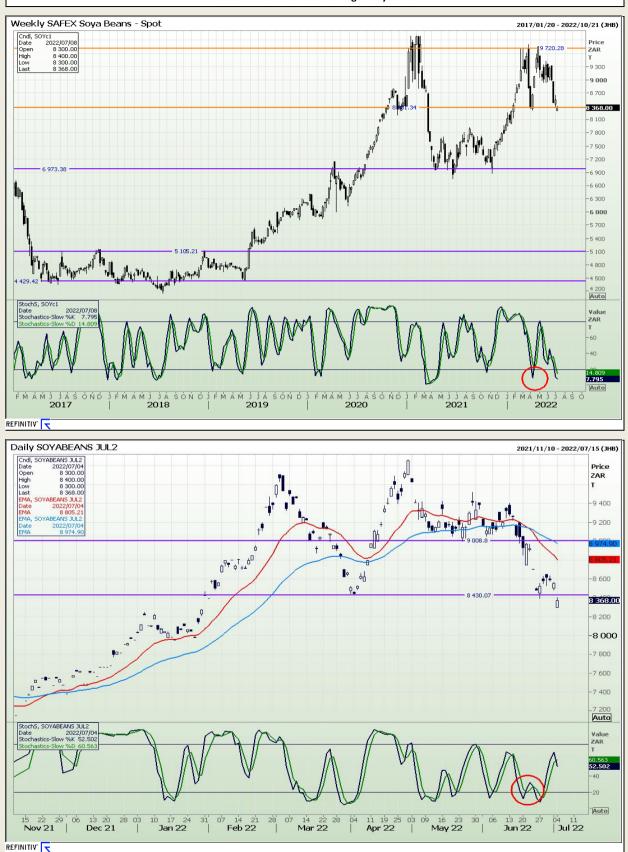

Market Report : 05 July 2022

# **Technical Analysis**

South African Futures Exchange - Soybeans

DISCLAIMER: This report has been prepared by GroCapital Financial Services Pty Ltd , a wholly owned subsidiary of AFGRI Operations Limitedis provided to you for information purposes only.GROCAPITAL AND AFGRI hereby certify that the views expressed in this report were obtained from sources which GROCAPITAL AND AFGRI consider to be reliable.GROCAPITAL AND AFGRI do not make any representations or give any guarantees or warranties, expressed or implied, as to the correctness, accuracy or completeness of the report.Neither GROCAPITAL AND AFGRI, nor any affiliate, nor any of their respective officers, directors, partners or employees, as a sing from errors or omissions in the opinions, forecasts or information, irrespective of whether there has been any negligence by GroCapital and AFGRI, their affiliate, or their respective officers, directors, partners or employees, regardless of whether such damages were foreseen or unforeseen. The information contained in this report is confidential and may be subject to legal privilege. This report is not intended to not should it be taken to create any legal relations or contractual relations.