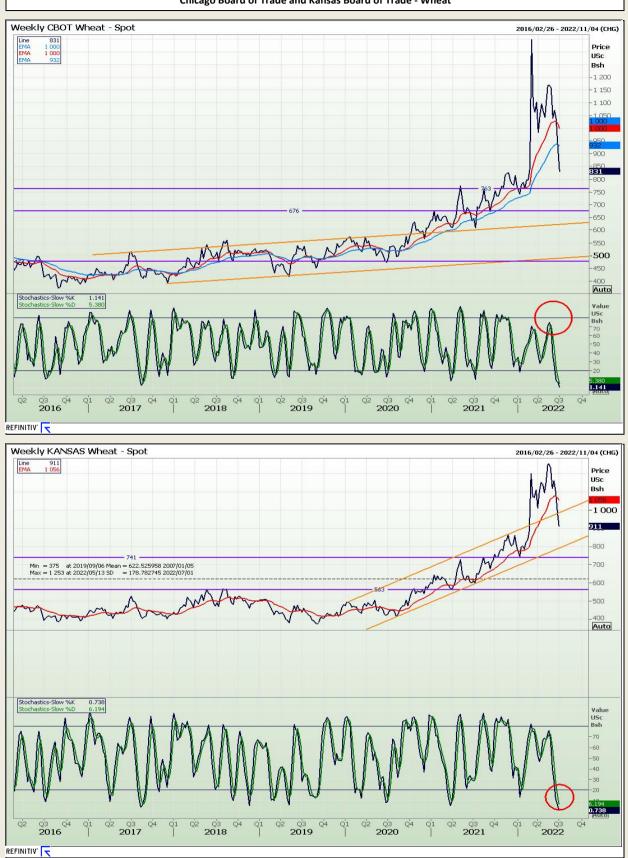

# **Technical Analysis**

Chicago Board of Trade and Kansas Board of Trade - Wheat

DISCLAIMER: This report has been prepared by GroCapital Financial Services Pty Ltd, a wholly owned subsidiary of AFGRI Operations Limitedis provided to you for information purposes only.GROCAPITAL AND AFGRI hereby certify that the views expressed in this report were obtained from sources which GROCAPITAL AND AFGRI consider to be reliable.GROCAPITAL AND AFGRI do not make any representations or give any guarantees or warranties, expressed or implied, as to the correctness, accuracy or completeness of the report.NetNether GROCAPITAL AND AFGRI, nor any affiliate, nor any of their respective officers, directors, partners or omissions in the opinions, forecasts or information, irrespective of whether there has been any negligence by GroCapital and AFGRI, their affiliate, or their respective officers, directors, partners or employees, regardless of whether such damages were foreseen or unforeseen. The information croatined in this report is confidential and may be subject to legal privilege. This report is not intended to not should it be taken to create any legal relations or contractual relations.