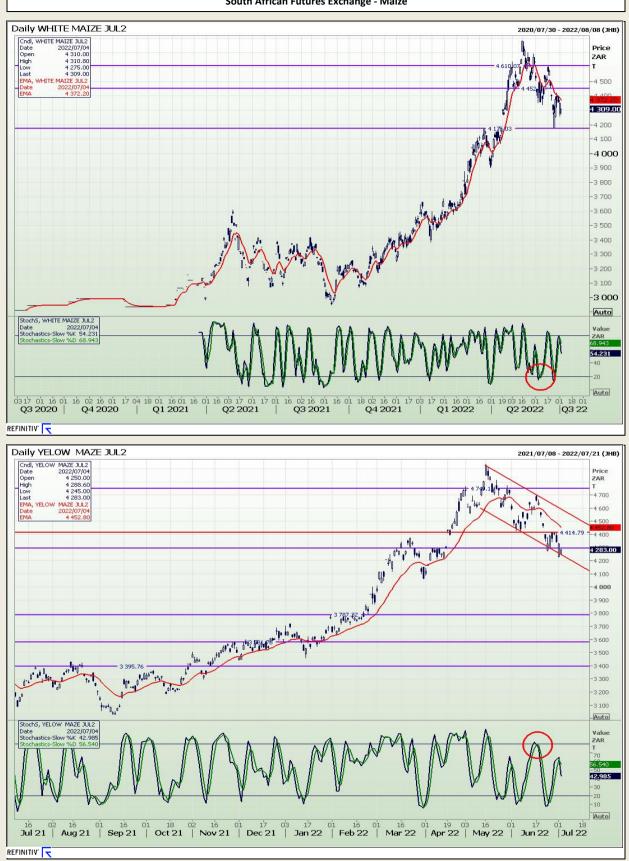

### **Technical Analysis**

South African Futures Exchange - Maize

DISCLAIMER: This report has been prepared by GroCapital Financial Services Pty Ltd, a wholly owned subsidiary of AFGRI Operations Limitedis provided to you for information purposes only.GROCAPITAL AND AFGRI hereby certify that the views expressed in this report were obtained from sources which GROCAPITAL AND AFGRI consider to be reliable.GROCAPITAL AND AFGRI do not make any representations or give any guarantees or warranties, expressed or implied, as to the correctness, accuracy or completeness of the report.NetNether GROCAPITAL AND AFGRI, nor any affiliate, nor any of their respective officers, directors, partners or omissions in the opinions, forecasts or information, irrespective of whether there has been any negligence by GroCapital and AFGRI, their affiliate, or their respective officers, directors, partners or employees, regardless of whether such damages were foreseen or unforeseen. The information contained in this report is confidential and may be subject to legal privilege. This report is not intended to not should it be taken to create any legal relations or contractual relations.