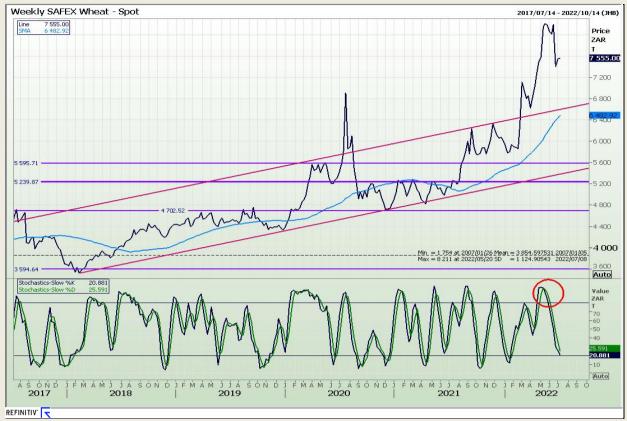

Market Report: 06 July 2022

3rd Floor, AFGRI Building 12 Byls Bridge Boulevard Highveld Extension 73

# **Technical Analysis**

South African Futures Exchange - Wheat

DISCLAIMER: This report has been prepared by GroCapital Financial Services Pty Ltd, a wholly owned subsidiary of AFGRI Operations Limitedis provided to you for information purposes only.GROCAPITAL AND AFGRI hereby certify that the views expressed in this report were obtained from sources which GROCAPITAL AND AFGRI consider to be reliable.GROCAPITAL AND AFGRI do not make any representations or give any guarantees or warranties, expressed or implied, as to the correctness, accuracy or completeness of the report.Net here GROCAPITAL AND AFGRI, nor any of their respective officers, directors, partners or employees, shall assume any liability for any losses arising from errors or omissions in the opinions, forecasts or information, irrespective of whether there has been any negligence by GroCapital and AFGRI, their affiliate, or their respective officers, directors, partners or employees, regardless of whether such damages were foreseen or unforeseen. The information contained in this report is confidential and may be subject to legal privilege. This