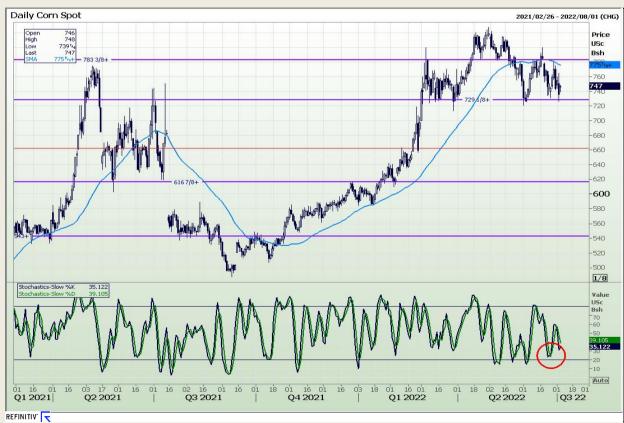

Market Report : 06 July 2022

3rd Floor, AFGRI Building 12 Byls Bridge Boulevard Highveld Extension 73

# **Technical Analysis**

Chicago Board of Trade - Corn

DISCLAIMER: This report has been prepared by GroCapital Financial Services Pty Ltd, a wholly owned subsidiary of AFGRI Operations Limitedis provided to you for information purposes only.GROCAPITAL AND AFGRI hereby certify that the views expressed in this report were obtained from sources which GROCAPITAL AND AFGRI consider to be reliable.GROCAPITAL AND AFGRI do not make any representations or give any guarantees or warranties, expressed or implied, as to the correctness, accuracy or completeness of the report.Neither GROCAPITAL AND AFGRI, on any of their respective officers, directors, partners or employees, shall assume any liability for any losses arising from errors or omissions in the opinions, forecasts or information, irrespective of whether there has been any negligence by GroCapital and AFGRI, their affiliate, or their respective officers, directors, partners or employees, regardless of whether such damages were foreseen or unforeseen. The information contained in this report is confidential and may be subject to legal privilege. This