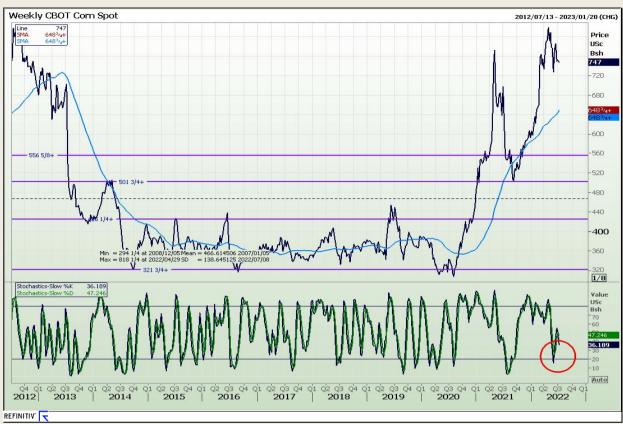

Market Report : 06 July 2022

3rd Floor, AFGRI Building 12 Byls Bridge Boulevard Highveld Extension 73

# **Technical Analysis**

Chicago Board of Trade - Corn

DISCLAIMER: This report has been prepared by GroCapital Financial Services Pty Ltd, a wholly owned subsidiary of AFGRI Operations Limitedis provided to you for information purposes only.GROCAPITAL AND AFGRI hereby certify that the views expressed in this report were obtained from sources which GROCAPITAL AND AFGRI consider to be reliable.GROCAPITAL AND AFGRI do not make any representations or give any guarantees or warranties, expressed or implied, as to the correctness, accuracy or completeness of the report.Neither GROCAPITAL AND AFGRI, on any of their respective officers, directors, partners or employees, shall assume any liability for any losses arising from errors or omissions in the opinions, forecasts or information, irrespective of whether there has been any negligence by GroCapital and AFGRI, their affiliate, or their respective officers, directors, partners or employees, regardless of whether such damages were foreseen or unforeseen. The information contained in this report is confidential and may be subject to legal privilege. This