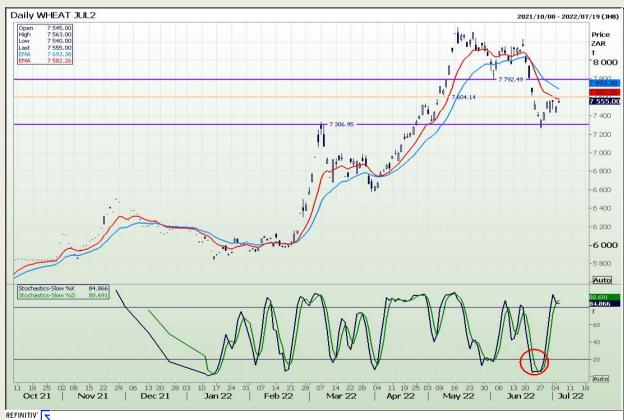

Market Report: 06 July 2022

3rd Floor, AFGRI Building 12 Byls Bridge Boulevard Highveld Extension 73

# **Technical Analysis**

South African Futures Exchange - Wheat

DISCLAIMER: This report has been prepared by GroCapital Financial Services Pty Ltd, a wholly owned subsidiary of AFGRI Operations Limitedis provided to you for information purposes only.GROCAPITAL AND AFGRI hereby certify that the views expressed in this report were obtained from sources which GROCAPITAL AND AFGRI consider to be reliable.GROCAPITAL AND AFGRI do not make any representations or give any guarantees or warranties, expressed or implied, as to the correctness, accuracy or completeness of the report.Net here GROCAPITAL AND AFGRI, nor any of their respective officers, directors, partners or employees, shall assume any liability for any losses arising from errors or omissions in the opinions, forecasts or information, irrespective of whether there has been any negligence by GroCapital and AFGRI, their affiliate, or their respective officers, directors, partners or employees, regardless of whether such damages were foreseen or unforeseen. The information contained in this report is confidential and may be subject to legal privilege. This