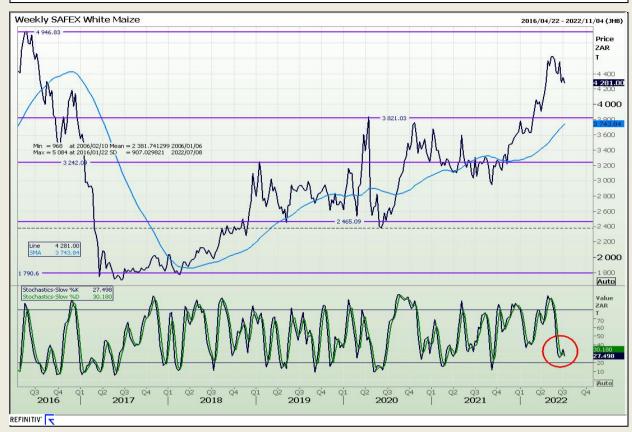

# **Technical Analysis**

South African Futures Exchange - Maize

DISCLAIMER: This report has been prepared by GroCapital Financial Services Pty Ltd, a wholly owned subsidiary of AFGRI Operations Limitedis provided to you for information purposes only.GROCAPITAL AND AFGRI hereby certify that the views expressed in this report were obtained from sources which GROCAPITAL AND AFGRI consider to be reliable.GROCAPITAL AND AFGRI do not make any representations or give any guarantees or warranties, expressed or implied, as to the correctness, accuracy or completeness of the report.Net here GROCAPITAL AND AFGRI, nor any of their respective officers, directors, partners or employees, shall assume any liability for any losses arising from errors or omissions in the opinions, forecasts or information, irrespective of whether there has been any negligence by GroCapital and AFGRI, their affiliate, or their respective officers, directors, partners or employees, regardless of whether such damages were foreseen or unforeseen. The information contained in this report is confidential and may be subject to legal privilege. This

Market Report : 06 July 2022

3rd Floor, AFGRI Building 12 Byls Bridge Boulevard Highveld Extension 73

# **Technical Analysis**

South African Futures Exchange - Maize

DISCLAIMER: This report has been prepared by GroCapital Financial Services Pty Ltd, a wholly owned subsidiary of AFGRI Operations Limitedis provided to you for information purposes only.GROCAPITAL AND AFGRI hereby certify that the views expressed in this report were obtained from sources which GROCAPITAL AND AFGRI consider to be reliable.GROCAPITAL AND AFGRI do not make any representations or give any guarantees or warranties, expressed or implied, as to the correctness, accuracy or completeness of the report.Net Hort GROCAPITAL AND AFGRI, nor any of their respective efficiency, directors, partners or employees shall assume any liability for any losses arising from errors or omissions in the opinions, forecasts or information, irrespective of whether there has been any negligence by GroCapital and AFGRI, their affiliate, or their respective officers, directors, partners or employees, regardless of whether such damages were foreseen or unforeseen. The information contained in this report is confidential and may be subject to legal privilege. This

Market Report: 06 July 2022

3rd Floor, AFGRI Building 12 Byls Bridge Boulevard Highveld Extension 73

## **Technical Analysis**

South African Futures Exchange - Maize

DISCLAIMER: This report has been prepared by GroCapital Financial Services Pty Ltd, a wholly owned subsidiary of AFGRI Operations Limitedis provided to you for information purposes only.GROCAPITAL AND AFGRI hereby certify that the views expressed in this report were obtained from sources which GROCAPITAL AND AFGRI consider to be reliable.GROCAPITAL AND AFGRI do not make any representations or give any guarantees or warranties, expressed or implied, as to the correctness, accuracy or completeness of the report.Neither GROCAPITAL AND AFGRI, nor any affiliate, nor any of their respective officers, directors, partners or employees arising from errors or omissions in the opinions, forecasts or information, irrespective of whether there has been any negligence by GroCapital and AFGRI, their affiliate, or their respective officers, directors, partners or employees, regardless of whether such damages were foreseen or unforeseen. The information contained in this report is confidential and may be subject to legal privilege. This report is not intended to not should it be taken to create any legal relations or contractual relations.