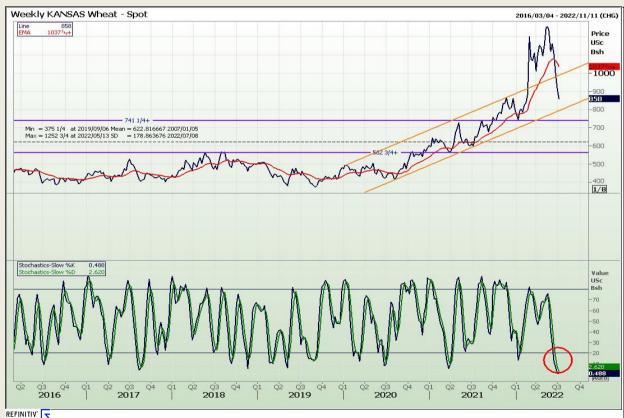

Market Report : 06 July 2022

3rd Floor, AFGRI Building 12 Byls Bridge Boulevard Highveld Extension 73

## **Technical Analysis**

Chicago Board of Trade and Kansas Board of Trade - Wheat

DISCLAIMER: This report has been prepared by GroCapital Financial Services Pty Ltd, a wholly owned subsidiary of AFGRI Operations Limitedis provided to you for information purposes only.GROCAPITAL AND AFGRI hereby certify that the views expressed in this report were obtained from sources which GROCAPITAL AND AFGRI consider to be reliable.GROCAPITAL AND AFGRI do not make any representations or give any guarantees or warranties, expressed or implied, as to the correctness, accuracy or completeness of the report.Net here GROCAPITAL AND AFGRI, nor any of their respective officers, directors, partners or employees, shall assume any liability for any losses arising from errors or omissions in the opinions, forecasts or information, irrespective of whether there has been any negligence by GroCapital and AFGRI, their affiliate, or their respective officers, directors, partners or employees, regardless of whether such damages were foreseen or unforeseen. The information contained in this report is confidential and may be subject to legal privilege. This

Market Report: 06 July 2022

3rd Floor, AFGRI Building 12 Byls Bridge Boulevard Highveld Extension 73