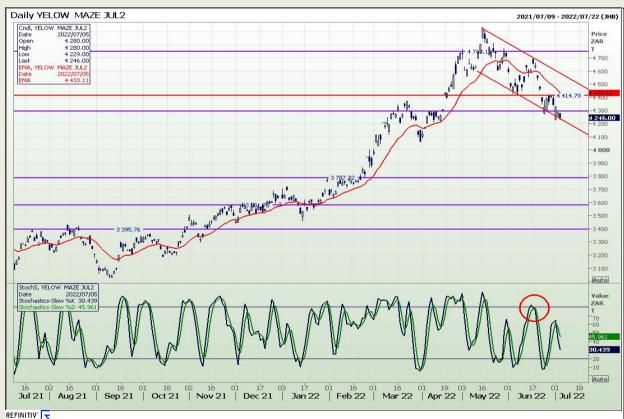

# **Technical Analysis**

South African Futures Exchange - Maize

DISCLAIMER: This report has been prepared by GroCapital Financial Services Pty Ltd, a wholly owned subsidiary of AFGRI Operations Limitedis provided to you for information purposes only.GROCAPITAL AND AFGRI hereby certify that the views expressed in this report were obtained from sources which GROCAPITAL AND AFGRI consider to be reliable.GROCAPITAL AND AFGRI do not make any representations or give any guarantees or warranties, expressed or implied, as to the correctness, accuracy or completeness of the report.Net here GROCAPITAL AND AFGRI, nor any of their respective officers, directors, partners or employees, shall assume any liability for any losses arising from errors or omissions in the opinions, forecasts or information, irrespective of whether there has been any negligence by GroCapital and AFGRI, their affiliate, or their respective officers, directors, partners or employees, regardless of whether such damages were foreseen or unforeseen. The information contained in this report is confidential and may be subject to legal privilege. This

Market Report : 06 July 2022

3rd Floor, AFGRI Building 12 Byls Bridge Boulevard Highveld Extension 73

# **Technical Analysis**

South African Futures Exchange - Maize

DISCLAIMER: This report has been prepared by GroCapital Financial Services Pty Ltd, a wholly owned subsidiary of AFGRI Operations Limitedis provided to you for information purposes only.GROCAPITAL AND AFGRI hereby certify that the views expressed in this report were obtained from sources which GROCAPITAL AND AFGRI consider to be reliable.GROCAPITAL AND AFGRI do not make any representations or give any guarantees or warranties, expressed or implied, as to the correctness, accuracy or completeness of the report.Net Hort GROCAPITAL AND AFGRI, nor any of their respective efficiency, directors, partners or employees shall assume any liability for any losses arising from errors or omissions in the opinions, forecasts or information, irrespective of whether there has been any negligence by GroCapital and AFGRI, their affiliate, or their respective officers, directors, partners or employees, regardless of whether such damages were foreseen or unforeseen. The information contained in this report is confidential and may be subject to legal privilege. This

Market Report: 06 July 2022

3rd Floor, AFGRI Building 12 Byls Bridge Boulevard Highveld Extension 73

## **Technical Analysis**

South African Futures Exchange - Maize

DISCLAIMER: This report has been prepared by GroCapital Financial Services Pty Ltd, a wholly owned subsidiary of AFGRI Operations Limitedis provided to you for information purposes only.GROCAPITAL AND AFGRI hereby certify that the views expressed in this report were obtained from sources which GROCAPITAL AND AFGRI consider to be reliable.GROCAPITAL AND AFGRI do not make any representations or give any guarantees or warranties, expressed or implied, as to the correctness, accuracy or completeness of the report.Neither GROCAPITAL AND AFGRI, nor any affiliate, nor any of their respective officers, directors, partners or employees arising from errors or omissions in the opinions, forecasts or information, irrespective of whether there has been any negligence by GroCapital and AFGRI, their affiliate, or their respective officers, directors, partners or employees, regardless of whether such damages were foreseen or unforeseen. The information contained in this report is confidential and may be subject to legal privilege. This report is not intended to not should it be taken to create any legal relations or contractual relations.