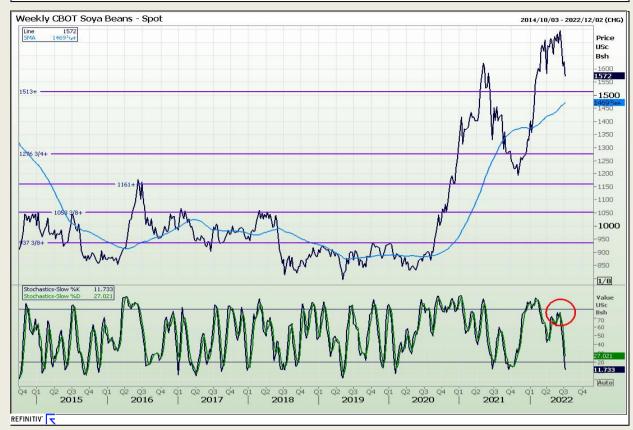

Market Report: 06 July 2022

3rd Floor, AFGRI Building 12 Byls Bridge Boulevard Highveld Extension 73

# **Technical Analysis**

Chicago Board of Trade - Soybeans

DISCLAIMER: This report has been prepared by GroCapital Financial Services Pty Ltd, a wholly owned subsidiary of AFGRI Operations Limitedis provided to you for information purposes only.GROCAPITAL AND AFGRI hereby certify that the views expressed in this report were obtained from sources which GROCAPITAL AND AFGRI consider to be reliable.GROCAPITAL AND AFGRI do not make any representations or give any guarantees or warranties, expressed or implied, as to the correctness, accuracy or completeness of the report.Net Horn GROCAPITAL AND AFGRI, nor any of their respective forces, directors, partners or employees, shall assume any liability for any losses arising from errors or omissions in the opinions, forecasts or information, irrespective of whether there has been any negligence by GroCapital and AFGRI, their affiliate, or their respective officers, directors, partners or employees, regardless of whether such damages were foreseen or unforeseen. The information contained in this report is confidential and may be subject to legal privilege. This