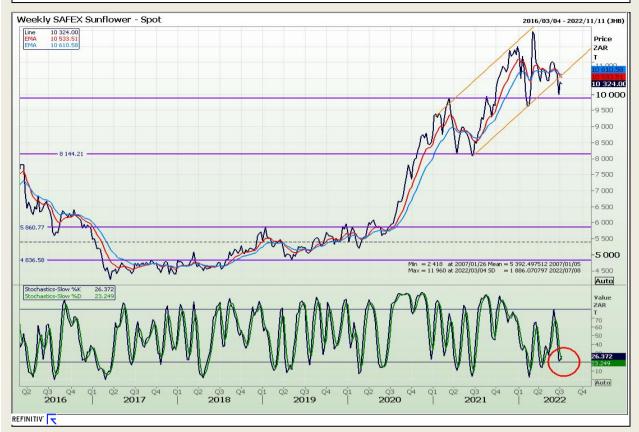

Market Report : 06 July 2022

3rd Floor, AFGRI Building 12 Byls Bridge Boulevard Highveld Extension 73

# **Technical Analysis**

South African Futures Exchange - Sunflower

DISCLAIMER: This report has been prepared by GroCapital Financial Services Pty Ltd, a wholly owned subsidiary of AFGRI Operations Limitedis provided to you for information purposes only.GROCAPITAL AND AFGRI hereby certify that the views expressed in this report were obtained from sources which GROCAPITAL AND AFGRI consider to be reliable.GROCAPITAL AND AFGRI do not make any representations or give any guarantees or warranties, expressed or implied, as to the correctness, accuracy or completeness of the report.Net Hort GROCAPITAL AND AFGRI, nor any of their respective officers, directors, partners or employees, shall assume any liability for any losses arising from errors or omissions in the opinions, forecasts or information, irrespective of whether there has been any negligence by GroCapital and AFGRI, their affiliate, or their respective officers, directors, partners or employees, regardless of whether such damages were foreseen or unforeseen. The information contained in this report is confidential and may be subject to legal privilege. This