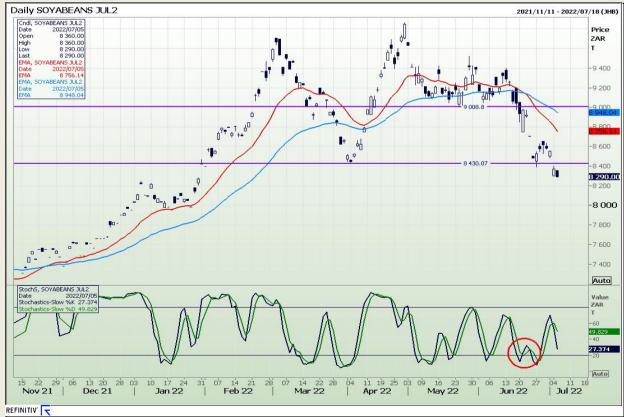

Market Report: 06 July 2022

3rd Floor, AFGRI Building 12 Byls Bridge Boulevard Highveld Extension 73

# **Technical Analysis**

**South African Futures Exchange - Soybeans** 

DISCLAIMER: This report has been prepared by GroCapital Financial Services Pty Ltd, a wholly owned subsidiary of AFGRI Operations Limitedis provided to you for information purposes only.GROCAPITAL AND AFGRI hereby certify that the views expressed in this report were obtained from sources which GROCAPITAL AND AFGRI consider to be reliable.GROCAPITAL AND AFGRI do not make any representations or give any guarantees or warranties, expressed or implied, as to the correctness, accuracy or completeness of the report.Net Hort GROCAPITAL AND AFGRI, nor any of their respective officers, directors, partners or employees, shall assume any liability for any losses arising from errors or omissions in the opinions, forecasts or information, irrespective of whether there has been any negligence by GroCapital and AFGRI, their affiliate, or their respective officers, directors, partners or employees, regardless of whether such damages were foreseen or unforeseen. The information contained in this report is confidential and may be subject to legal privilege. This