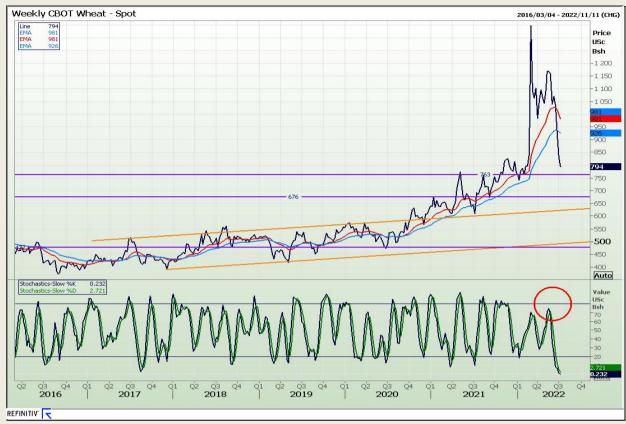

Market Report : 06 July 2022

3rd Floor, AFGRI Building 12 Byls Bridge Boulevard Highveld Extension 73

## **Technical Analysis**

Chicago Board of Trade and Kansas Board of Trade - Wheat

DISCLAIMER: This report has been prepared by GroCapital Financial Services Pty Ltd, a wholly owned subsidiary of AFGRI Operations Limitedis provided to you for information purposes only.GROCAPITAL AND AFGRI hereby certify that the views expressed in this report were obtained from sources which GROCAPITAL AND AFGRI consider to be reliable.GROCAPITAL AND AFGRI do not make any representations or give any guarantees or warranties, expressed or implied, as to the correctness, accuracy or completeness of the report.Net here GROCAPITAL AND AFGRI, nor any of their respective officers, directors, partners or employees, shall assume any liability for any losses arising from errors or omissions in the opinions, forecasts or information, irrespective of whether there has been any negligence by GroCapital and AFGRI, their affiliate, or their respective officers, directors, partners or employees, regardless of whether such damages were foreseen or unforeseen. The information contained in this report is confidential and may be subject to legal privilege. This

Market Report: 06 July 2022

3rd Floor, AFGRI Building 12 Byls Bridge Boulevard Highveld Extension 73