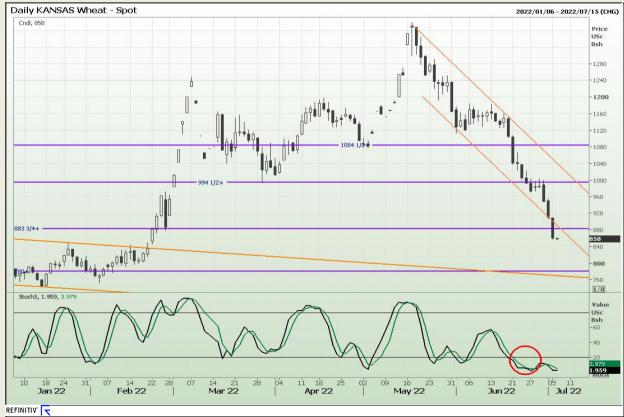

Market Report : 06 July 2022

3rd Floor, AFGRI Building 12 Byls Bridge Boulevard Highveld Extension 73

## **Technical Analysis**

Chicago Board of Trade and Kansas Board of Trade - Wheat

DISCLAIMER: This report has been prepared by GroCapital Financial Services Pty Ltd, a wholly owned subsidiary of AFGRI Operations Limitedis provided to you for information purposes only.GROCAPITAL AND AFGRI hereby certify that the views expressed in this report were obtained from sources which GROCAPITAL AND AFGRI consider to be reliable.GROCAPITAL AND AFGRI do not make any representations or give any guarantees or warranties, expressed or implied, as to the correctness, accuracy or completeness of the report.Net here GROCAPITAL AND AFGRI, nor any of their respective officers, directors, partners or employees, shall assume any liability for any losses arising from errors or omissions in the opinions, forecasts or information, irrespective of whether there has been any negligence by GroCapital and AFGRI, their affiliate, or their respective officers, directors, partners or employees, regardless of whether such damages were foreseen or unforeseen. The information contained in this report is confidential and may be subject to legal privilege. This