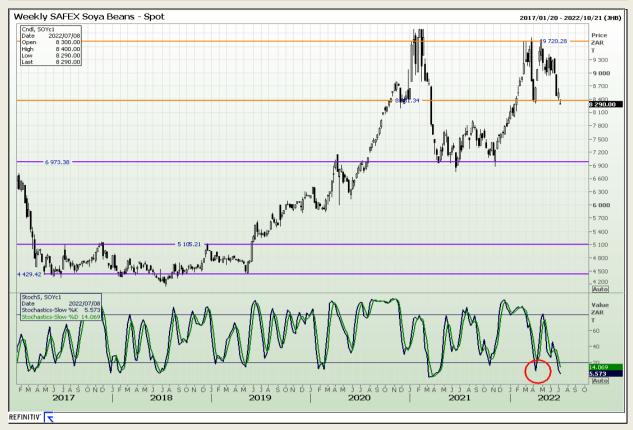

Market Report: 06 July 2022

3rd Floor, AFGRI Building 12 Byls Bridge Boulevard Highveld Extension 73

# **Technical Analysis**

**South African Futures Exchange - Soybeans** 

DISCLAIMER: This report has been prepared by GroCapital Financial Services Pty Ltd, a wholly owned subsidiary of AFGRI Operations Limitedis provided to you for information purposes only.GROCAPITAL AND AFGRI hereby certify that the views expressed in this report were obtained from sources which GROCAPITAL AND AFGRI consider to be reliable.GROCAPITAL AND AFGRI do not make any representations or give any guarantees or warranties, expressed or implied, as to the correctness, accuracy or completeness of the report.Net Hort GROCAPITAL AND AFGRI, nor any of their respective officers, directors, partners or employees, shall assume any liability for any losses arising from errors or omissions in the opinions, forecasts or information, irrespective of whether there has been any negligence by GroCapital and AFGRI, their affiliate, or their respective officers, directors, partners or employees, regardless of whether such damages were foreseen or unforeseen. The information contained in this report is confidential and may be subject to legal privilege. This