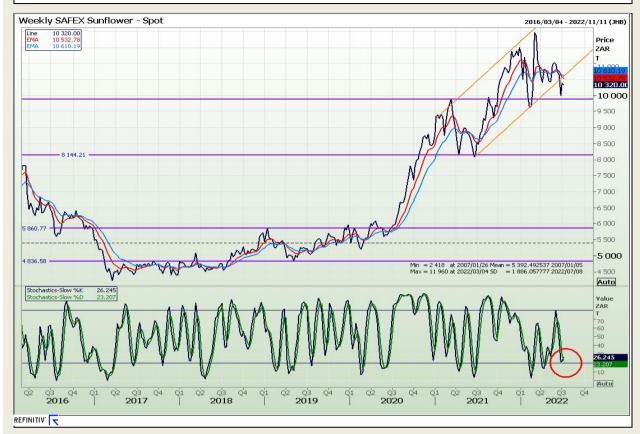

Market Report : 08 July 2022

3rd Floor, AFGRI Building 12 Byls Bridge Boulevard Highveld Extension 73

## **Technical Analysis**

South African Futures Exchange - Sunflower

DISCLAIMER: This report has been prepared by GroCapital Financial Services Pty Ltd, a wholly owned subsidiary of AFGRI Operations Limitedis provided to you for information purposes only.GROCAPITAL AND AFGRI hereby certify that the views expressed in this report were obtained from sources which GROCAPITAL AND AFGRI consider to be reliable.GROCAPITAL AND AFGRI do not make any representations or give any guarantees or warranties, expressed or implied, as to the correctness, accuracy or completeness of the report.Neither GROCAPITAL AND AFGRI, nor any affiliate, nor any of their respective officers, directors, partners or employees shall assume any liability for any losses arising from errors or omissions in the opinions, forecasts or information, irrespective of whether there has been any negligence by GroCapital and AFGRI, their affiliate, or their respective officers, directors, partners or employees, regardless of whether such damages were foreseen or unforeseen. The information contained in this report is confidential and may be subject to legal privilege. This