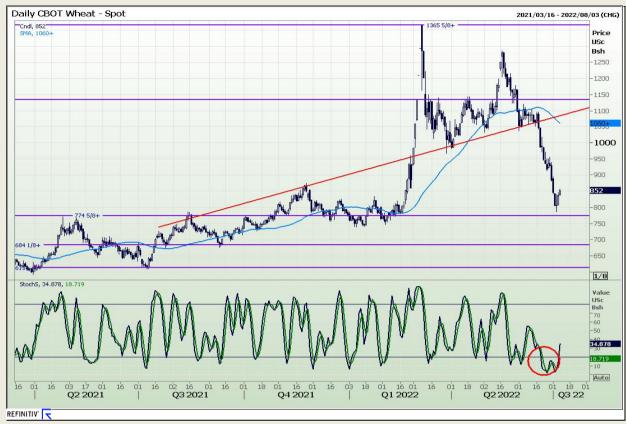

Market Report: 08 July 2022

3rd Floor, AFGRI Building 12 Byls Bridge Boulevard Highveld Extension 73

## **Technical Analysis**

Chicago Board of Trade and Kansas Board of Trade - Wheat

DISCLAIMER: This report has been prepared by GroCapital Financial Services Pty Ltd, a wholly owned subsidiary of AFGRI Operations Limitedis provided to you for information purposes only.GROCAPITAL AND AFGRI hereby certify that the views expressed in this report were obtained from sources which GROCAPITAL AND AFGRI consider to be reliable GROCAPITAL AND AFGRI do not make any representations or give any guarantees or warranties, expressed or implied, as to the correctness, accuracy or completeness of the report.Neither GROCAPITAL AND AFGRI, nor any affiliate, nor any of their respective officers, directors, partners or employees, shall assume any liability for any losses arising from errors or omissions in the opinions, forecasts or information, irrespective of whether there has been any negligence by GroCapital and AFGRI, their affiliate, or their respective officers, directors, partners or employees, regardless of whether such damages were foreseen or unforeseen. The information contained in this report is confidential and may be subject to legal privilege. This report is not intended to not should it be taken to create any legal relations or contractual relations.