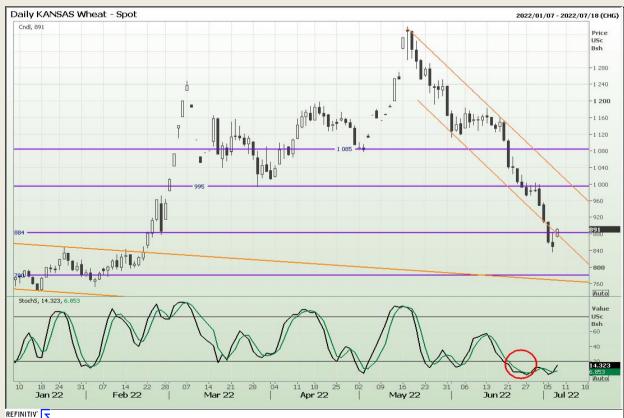

Market Report : 08 July 2022

3rd Floor, AFGRI Building 12 Byls Bridge Boulevard Highveld Extension 73

## **Technical Analysis**

Chicago Board of Trade and Kansas Board of Trade - Wheat

DISCLAIMER: This report has been prepared by GroCapital Financial Services Pty Ltd, a wholly owned subsidiary of AFGRI Operations Limitedis provided to you for information purposes only.GROCAPITAL AND AFGRI hereby certify that the views expressed in this report were obtained from sources which GROCAPITAL AND AFGRI consider to be reliable.GROCAPITAL AND AFGRI do not make any representations or give any guarantees or warranties, expressed or implied, as to the correctness, accuracy or completeness of the report.Net here GROCAPITAL AND AFGRI, nor any of their respective officers, directors, partners or employees, shall assume any liability for any losses arising from errors or omissions in the opinions, forecasts or information, irrespective of whether there has been any negligence by GroCapital and AFGRI, their affiliate, or their respective officers, directors, partners or employees, regardless of whether such damages were foreseen or unforeseen. The information contained in this report is confidential and may be subject to legal privilege. This