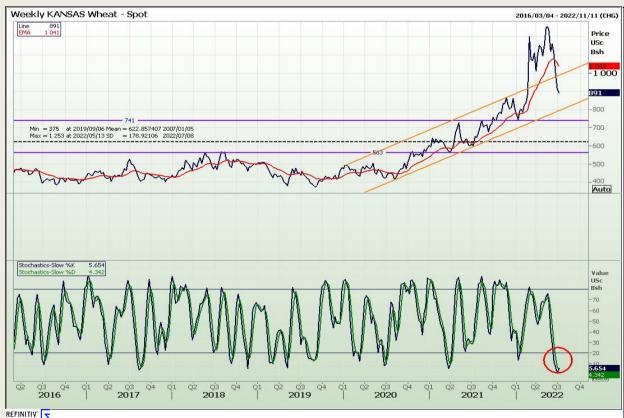

## **Technical Analysis**

Chicago Board of Trade and Kansas Board of Trade - Wheat

DISCLAIMER: This report has been prepared by GroCapital Financial Services Pty Ltd, a wholly owned subsidiary of AFGRI Operations Limitedis provided to you for information purposes only.GROCAPITAL AND AFGRI hereby certify that the views expressed in this report were obtained from sources which GROCAPITAL AND AFGRI consider to be reliable.GROCAPITAL AND AFGRI do not make any representations or give any guarantees or warranties, expressed or implied, as to the correctness, accuracy or completeness of the report.Net here GROCAPITAL AND AFGRI, nor any of their respective officers, directors, partners or employees, shall assume any liability for any losses arising from errors or omissions in the opinions, forecasts or information, irrespective of whether there has been any negligence by GroCapital and AFGRI, their affiliate, or their respective officers, directors, partners or employees, regardless of whether such damages were foreseen or unforeseen. The information contained in this report is confidential and may be subject to legal privilege. This

Market Report: 08 July 2022

3rd Floor, AFGRI Building 12 Byls Bridge Boulevard Highveld Extension 73