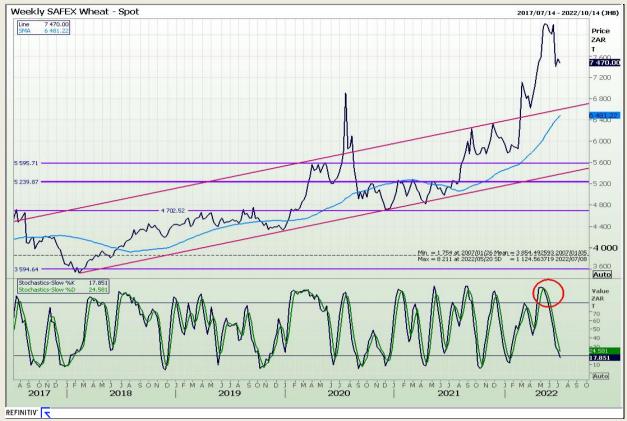

## **Technical Analysis**

South African Futures Exchange - Wheat

DISCLAIMER: This report has been prepared by GroCapital Financial Services Pty Ltd, a wholly owned subsidiary of AFGRI Operations Limitedis provided to you for information purposes only.GROCAPITAL AND AFGRI hereby certify that the views expressed in this report were obtained from sources which GROCAPITAL AND AFGRI consider to be reliable.GROCAPITAL AND AFGRI do not make any representations or give any guarantees or warranties, expressed or implied, as to the correctness, accuracy or completeness of the report.Net here GROCAPITAL AND AFGRI, nor any of their respective officers, directors, partners or employees, shall assume any liability for any losses arising from errors or omissions in the opinions, forecasts or information, irrespective of whether there has been any negligence by GroCapital and AFGRI, their affiliate, or their respective officers, directors, partners or employees, regardless of whether such damages were foreseen or unforeseen. The information contained in this report is confidential and may be subject to legal privilege. This

Market Report: 08 July 2022

3rd Floor, AFGRI Building 12 Byls Bridge Boulevard Highveld Extension 73