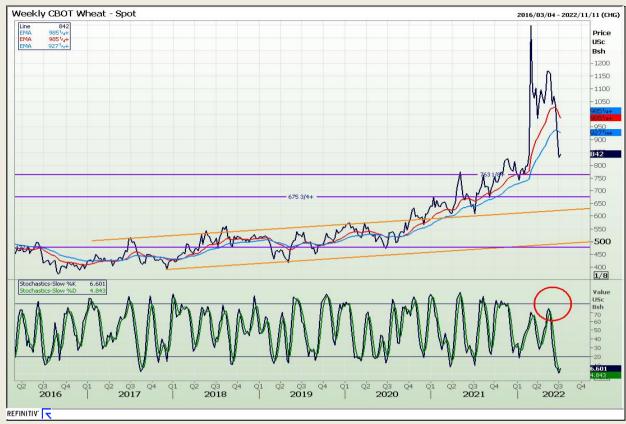

## **Technical Analysis**

Chicago Board of Trade and Kansas Board of Trade - Wheat

DISCLAIMER: This report has been prepared by GroCapital Financial Services Pty Ltd, a wholly owned subsidiary of AFGRI Operations Limitedis provided to you for information purposes only.GROCAPITAL AND AFGRI hereby certify that the views expressed in this report were obtained from sources which GROCAPITAL AND AFGRI consider to be reliable.GROCAPITAL AND AFGRI do not make any representations or give any guarantees or warranties, expressed or implied, as to the correctness, accuracy or completeness of the report.Net here GROCAPITAL AND AFGRI, nor any of their respective officers, directors, partners or employees, shall assume any liability for any losses arising from errors or omissions in the opinions, forecasts or information, irrespective of whether there has been any negligence by GroCapital and AFGRI, their affiliate, or their respective officers, directors, partners or employees, regardless of whether such damages were foreseen or unforeseen. The information contained in this report is confidential and may be subject to legal privilege. This

Market Report: 08 July 2022

3rd Floor, AFGRI Building 12 Byls Bridge Boulevard Highveld Extension 73