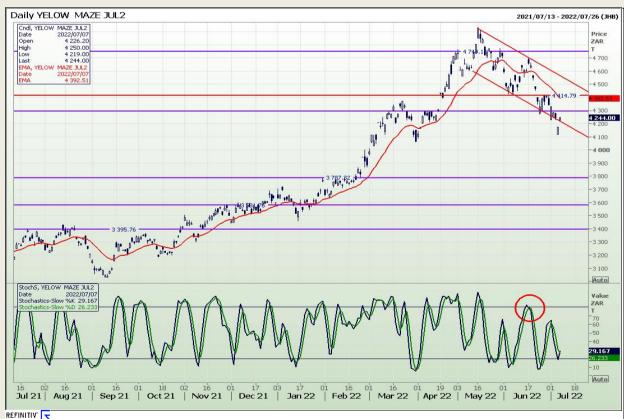

### **Technical Analysis**

South African Futures Exchange - Maize

DISCLAIMER: This report has been prepared by GroCapital Financial Services Pty Ltd, a wholly owned subsidiary of AFGRI Operations Limitedis provided to you for information purposes only.GROCAPITAL AND AFGRI hereby certify that the views expressed in this report were obtained from sources which GROCAPITAL AND AFGRI consider to be reliable.GROCAPITAL AND AFGRI do not make any representations or give any guarantees or warranties, expressed or implied, as to the correctness, accuracy or completeness of the report.Net Horn GROCAPITAL AND AFGRI, nor any of their respective forces, directors, partners or employees, shall assume any liability for any losses arising from errors or omissions in the opinions, forecasts or information, irrespective of whether there has been any negligence by GroCapital and AFGRI, their affiliate, or their respective officers, directors, partners or employees, regardless of whether such damages were foreseen or unforeseen. The information contained in this report is confidential and may be subject to legal privilege. This

Market Report : 08 July 2022

3rd Floor, AFGRI Building 12 Byls Bridge Boulevard Highveld Extension 73

### **Technical Analysis**

South African Futures Exchange - Maize

DISCLAIMER: This report has been prepared by GroCapital Financial Services Pty Ltd, a wholly owned subsidiary of AFGRI Operations Limitedis provided to you for information purposes only.GROCAPITAL AND AFGRI hereby certify that the views expressed in this report were obtained from sources which GROCAPITAL AND AFGRI consider to be reliable.GROCAPITAL AND AFGRI do not make any representations or give any guarantees or warranties, expressed or implied, as to the correctness, accuracy or completeness of the report.Net Hort GROCAPITAL AND AFGRI, nor any of their respective efficiency, directors, partners or employees shall assume any liability for any losses arising from errors or omissions in the opinions, forecasts or information, irrespective of whether there has been any negligence by GroCapital and AFGRI, their affiliate, or their respective officers, directors, partners or employees, regardless of whether such damages were foreseen or unforeseen. The information contained in this report is confidential and may be subject to legal privilege. This

Market Report: 08 July 2022

3rd Floor, AFGRI Building 12 Byls Bridge Boulevard Highveld Extension 73

## **Technical Analysis**

South African Futures Exchange - Maize

DISCLAIMER: This report has been prepared by GroCapital Financial Services Pty Ltd, a wholly owned subsidiary of AFGRI Operations Limitedis provided to you for information purposes only.GROCAPITAL AND AFGRI hereby certify that the views expressed in this report were obtained from sources which GROCAPITAL AND AFGRI consider to be reliable.GROCAPITAL AND AFGRI do not make any representations or give any guarantees or warranties, expressed or implied, as to the correctness, accuracy or completeness of the report.Net Hort GROCAPITAL AND AFGRI, nor any of their respective officers, directors, partners or employees, shall assume any liability for any losses arising from errors or omissions in the opinions, forecasts or information, irrespective of whether there has been any negligence by GroCapital and AFGRI, their affiliate, or their respective officers, directors, partners or employees, regardless of whether such damages were foreseen or unforeseen. The information contained in this report is confidential and may be subject to legal privilege. This