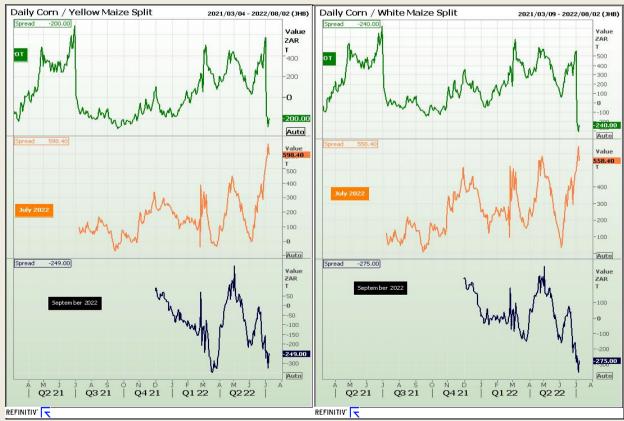

Market Report : 08 July 2022

3rd Floor, AFGRI Building 12 Byls Bridge Boulevard Highveld Extension 73

## **Technical Analysis**

**CBOT / SAFEX Spreads** 

DISCLAIMER: This report has been prepared by GroCapital Financial Services Pty Ltd, a wholly owned subsidiary of AFGRI Operations Limitedis provided to you for information purposes only.GROCAPITAL AND AFGRI hereby certify that the views expressed in this report were obtained from sources which GROCAPITAL AND AFGRI consider to be reliable.GROCAPITAL AND AFGRI do not make any representations or give any guarantees or warranties, expressed or implied, as to the correctness, accuracy or completeness of the report.Net Hort GROCAPITAL AND AFGRI, nor any of their respective officers, directors, partners or employees, shall assume any liability for any losses arising from errors or omissions in the opinions, forecasts or information, irrespective of whether there has been any negligence by GroCapital and AFGRI, their affiliate, or their respective officers, directors, partners or employees, regardless of whether such damages were foreseen or unforeseen. The information contained in this report is confidential and may be subject to legal privilege. This