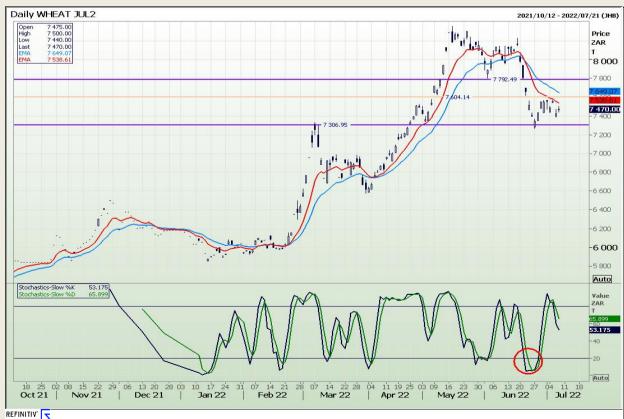

Market Report : 08 July 2022

3rd Floor, AFGRI Building 12 Byls Bridge Boulevard Highveld Extension 73

## **Technical Analysis**

Chicago Board of Trade and Kansas Board of Trade - Wheat

DISCLAIMER: This report has been prepared by GroCapital Financial Services Pty Ltd, a wholly owned subsidiary of AFGRI Operations Limitedis provided to you for information purposes only.GROCAPITAL AND AFGRI hereby certify that the views expressed in this report were obtained from sources which GROCAPITAL AND AFGRI consider to be reliable.GROCAPITAL AND AFGRI do not make any representations or give any guarantees or warranties, expressed or implied, as to the correctness, accuracy or completeness of the report.Net here GROCAPITAL AND AFGRI, nor any of their respective officers, directors, partners or employees, shall assume any liability for any losses arising from errors or omissions in the opinions, forecasts or information, irrespective of whether there has been any negligence by GroCapital and AFGRI, their affiliate, or their respective officers, directors, partners or employees, regardless of whether such damages were foreseen or unforeseen. The information contained in this report is confidential and may be subject to legal privilege. This