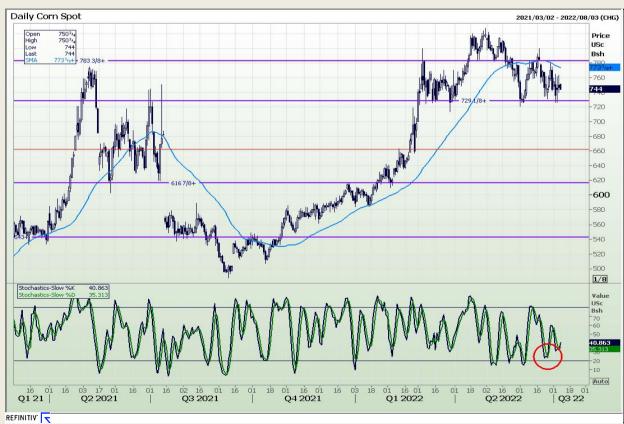

Market Report : 08 July 2022

3rd Floor, AFGRI Building 12 Byls Bridge Boulevard Highveld Extension 73

## **Technical Analysis**

Chicago Board of Trade - Corn

DISCLAIMER: This report has been prepared by GroCapital Financial Services Pty Ltd, a wholly owned subsidiary of AFGRI Operations Limitedis provided to you for information purposes only.GROCAPITAL AND AFGRI hereby certify that the views expressed in this report were obtained from sources which GROCAPITAL AND AFGRI consider to be reliable.GROCAPITAL AND AFGRI do not make any representations or give any guarantees or warranties, expressed or implied, as to the correctness, accuracy or completeness of the report.Net here GROCAPITAL AND AFGRI, nor any of their respective officers, directors, partners or employees shall assume any liability for any losses arising from errors or omissions in the opinions, forecasts or information, irrespective of whether there has been any negligence by GroCapital and AFGRI, their affiliate, or their respective officers, directors, partners or employees, regardless of whether such damages were foreseen or unforeseen or the information contained in this report is confidential and may be subject to legal privilege. This