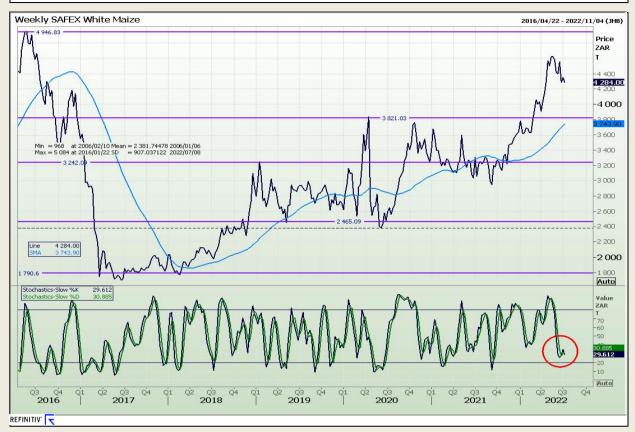

Market Report : 08 July 2022

3rd Floor, AFGRI Building 12 Byls Bridge Boulevard Highveld Extension 73

### **Technical Analysis**

South African Futures Exchange - Maize

DISCLAIMER: This report has been prepared by GroCapital Financial Services Pty Ltd, a wholly owned subsidiary of AFGRI Operations Limitedis provided to you for information purposes only.GROCAPITAL AND AFGRI hereby certify that the views expressed in this report were obtained from sources which GROCAPITAL AND AFGRI consider to be reliable.GROCAPITAL AND AFGRI do not make any representations or give any guarantees or warranties, expressed or implied, as to the correctness, accuracy or completeness of the report.Net Hort GROCAPITAL AND AFGRI, nor any of their respective efficiency, directors, partners or employees shall assume any liability for any losses arising from errors or omissions in the opinions, forecasts or information, irrespective of whether there has been any negligence by GroCapital and AFGRI, their affiliate, or their respective officers, directors, partners or employees, regardless of whether such damages were foreseen or unforeseen. The information contained in this report is confidential and may be subject to legal privilege. This