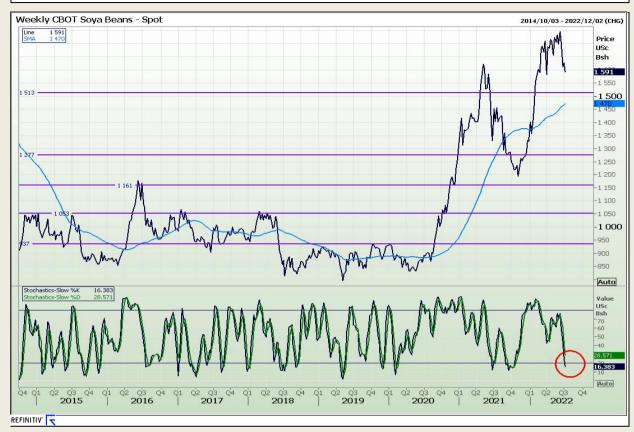

Market Report: 08 July 2022

3rd Floor, AFGRI Building 12 Byls Bridge Boulevard Highveld Extension 73

## **Technical Analysis**

Chicago Board of Trade - Soybeans

DISCLAIMER: This report has been prepared by GroCapital Financial Services Pty Ltd, a wholly owned subsidiary of AFGRI Operations Limitedis provided to you for information purposes only.GROCAPITAL AND AFGRI hereby certify that the views expressed in this report were obtained from sources which GROCAPITAL AND AFGRI consider to be reliable.GROCAPITAL AND AFGRI do not make any representations or give any guarantees or warranties, expressed or implied, as to the correctness, accuracy or completeness of the report.Net Hort GROCAPITAL AND AFGRI, nor any of their respective efficiency, directors, partners or employees shall assume any liability for any losses arising from errors or omissions in the opinions, forecasts or information, irrespective of whether there has been any negligence by GroCapital and AFGRI, their affiliate, or their respective officers, directors, partners or employees, regardless of whether such damages were foreseen or unforeseen. The information contained in this report is confidential and may be subject to legal privilege. This