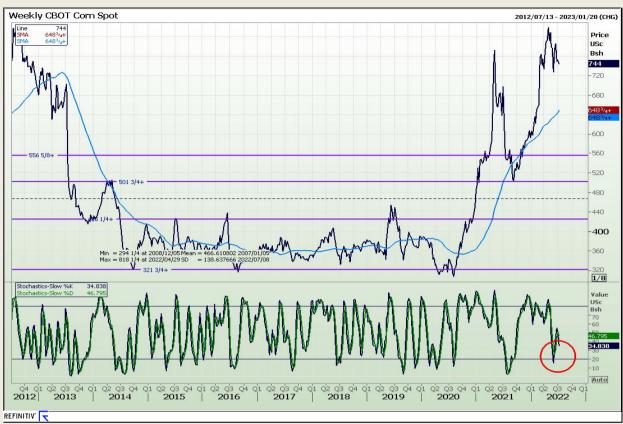

Market Report : 08 July 2022

3rd Floor, AFGRI Building 12 Byls Bridge Boulevard Highveld Extension 73

## **Technical Analysis**

Chicago Board of Trade - Corn

DISCLAIMER: This report has been prepared by GroCapital Financial Services Pty Ltd, a wholly owned subsidiary of AFGRI Operations Limitedis provided to you for information purposes only.GROCAPITAL AND AFGRI hereby certify that the views expressed in this report were obtained from sources which GROCAPITAL AND AFGRI consider to be reliable.GROCAPITAL AND AFGRI do not make any representations or give any guarantees or warranties, expressed or implied, as to the correctness, accuracy or completeness of the report.Net here GROCAPITAL AND AFGRI, nor any of their respective officers, directors, partners or employees shall assume any liability for any losses arising from errors or omissions in the opinions, forecasts or information, irrespective of whether there has been any negligence by GroCapital and AFGRI, their affiliate, or their respective officers, directors, partners or employees, regardless of whether such damages were foreseen or unforeseen or the information contained in this report is confidential and may be subject to legal privilege. This