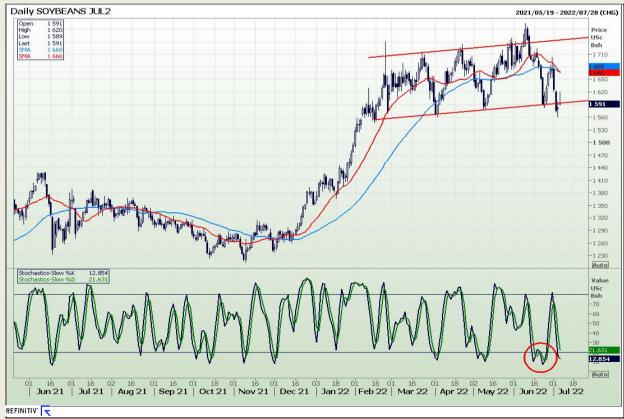

Market Report: 08 July 2022

3rd Floor, AFGRI Building 12 Byls Bridge Boulevard Highveld Extension 73

## **Technical Analysis**

Chicago Board of Trade - Soybeans

DISCLAIMER: This report has been prepared by GroCapital Financial Services Pty Ltd, a wholly owned subsidiary of AFGRI Operations Limitedis provided to you for information purposes only.GROCAPITAL AND AFGRI hereby certify that the views expressed in this report were obtained from sources which GROCAPITAL AND AFGRI consider to be reliable.GROCAPITAL AND AFGRI do not make any representations or give any guarantees or warranties, expressed or implied, as to the correctness, accuracy or completeness of the report.Net Hort GROCAPITAL AND AFGRI, nor any of their respective efficiency, directors, partners or employees shall assume any liability for any losses arising from errors or omissions in the opinions, forecasts or information, irrespective of whether there has been any negligence by GroCapital and AFGRI, their affiliate, or their respective officers, directors, partners or employees, regardless of whether such damages were foreseen or unforeseen. The information contained in this report is confidential and may be subject to legal privilege. This