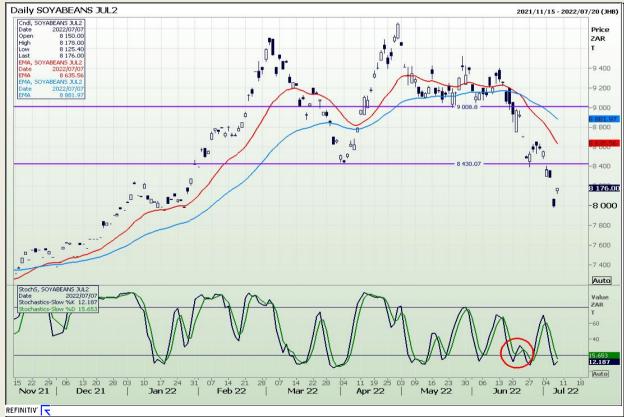

Market Report : 08 July 2022

3rd Floor, AFGRI Building 12 Byls Bridge Boulevard Highveld Extension 73

## **Technical Analysis**

**South African Futures Exchange - Soybeans** 

DISCLAIMER: This report has been prepared by GroCapital Financial Services Pty Ltd, a wholly owned subsidiary of AFGRI Operations Limitedis provided to you for information purposes only.GROCAPITAL AND AFGRI hereby certify that the views expressed in this report were obtained from sources which GROCAPITAL AND AFGRI consider to be reliable.GROCAPITAL AND AFGRI do not make any representations or give any guarantees or warranties, expressed or implied, as to the correctness, accuracy or completeness of the report.Neither GROCAPITAL AND AFGRI, nor any affiliate, nor any of their respective officers, directors, partners or employees arising from errors or omissions in the opinions, forecasts or information, irrespective of whether there has been any negligence by GroCapital and AFGRI, their affiliate, or their respective officers, directors, partners or employees, regardless of whether such damages were foreseen or unforeseen. The information contained in this report is confidential and may be subject to legal privilege. This report is not intended to not should it be taken to create any legal relations or contractual relations.