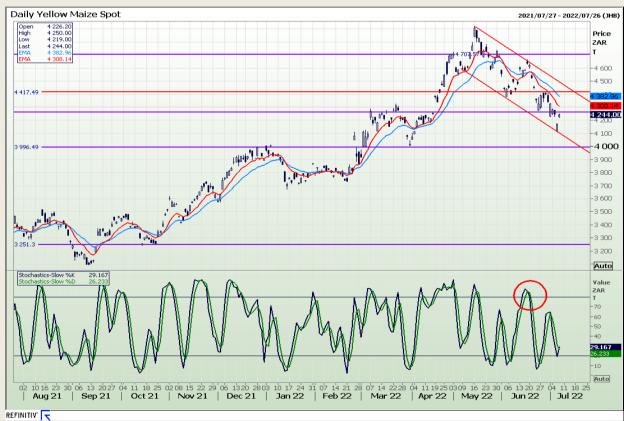

### **Technical Analysis**

South African Futures Exchange - Maize

DISCLAIMER: This report has been prepared by GroCapital Financial Services Pty Ltd, a wholly owned subsidiary of AFGRI Operations Limitedis provided to you for information purposes only.GROCAPITAL AND AFGRI hereby certify that the views expressed in this report were obtained from sources which GROCAPITAL AND AFGRI consider to be reliable.GROCAPITAL AND AFGRI do not make any representations or give any guarantees or warranties, expressed or implied, as to the correctness, accuracy or completeness of the report.Net Hort GROCAPITAL AND AFGRI, nor any of their respective efficiency, directors, partners or employees shall assume any liability for any losses arising from errors or omissions in the opinions, forecasts or information, irrespective of whether there has been any negligence by GroCapital and AFGRI, their affiliate, or their respective officers, directors, partners or employees, regardless of whether such damages were foreseen or unforeseen. The information contained in this report is confidential and may be subject to legal privilege. This

Market Report: 08 July 2022

3rd Floor, AFGRI Building 12 Byls Bridge Boulevard Highveld Extension 73

## **Technical Analysis**

South African Futures Exchange - Maize

DISCLAIMER: This report has been prepared by GroCapital Financial Services Pty Ltd, a wholly owned subsidiary of AFGRI Operations Limitedis provided to you for information purposes only.GROCAPITAL AND AFGRI hereby certify that the views expressed in this report were obtained from sources which GROCAPITAL AND AFGRI consider to be reliable.GROCAPITAL AND AFGRI do not make any representations or give any guarantees or warranties, expressed or implied, as to the correctness, accuracy or completeness of the report.Net Hort GROCAPITAL AND AFGRI, nor any of their respective officers, directors, partners or employees, shall assume any liability for any losses arising from errors or omissions in the opinions, forecasts or information, irrespective of whether there has been any negligence by GroCapital and AFGRI, their affiliate, or their respective officers, directors, partners or employees, regardless of whether such damages were foreseen or unforeseen. The information contained in this report is confidential and may be subject to legal privilege. This