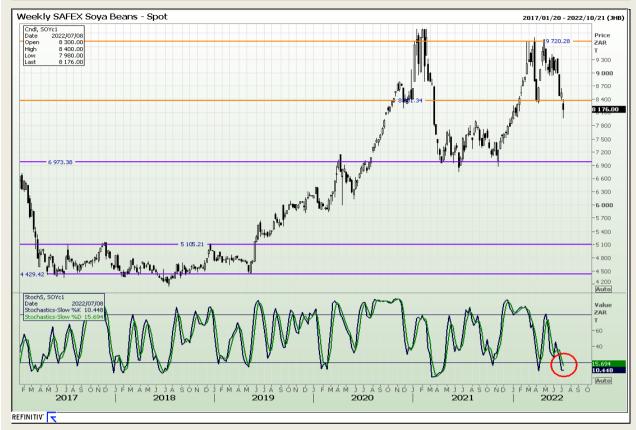

Market Report : 08 July 2022

3rd Floor, AFGRI Building 12 Byls Bridge Boulevard Highveld Extension 73

## **Technical Analysis**

**South African Futures Exchange - Soybeans** 

DISCLAIMER: This report has been prepared by GroCapital Financial Services Pty Ltd, a wholly owned subsidiary of AFGRI Operations Limitedis provided to you for information purposes only.GROCAPITAL AND AFGRI hereby certify that the views expressed in this report were obtained from sources which GROCAPITAL AND AFGRI consider to be reliable.GROCAPITAL AND AFGRI do not make any representations or give any guarantees or warranties, expressed or implied, as to the correctness, accuracy or completeness of the report.Neither GROCAPITAL AND AFGRI, nor any affiliate, nor any of their respective officers, directors, partners or employees arising from errors or omissions in the opinions, forecasts or information, irrespective of whether there has been any negligence by GroCapital and AFGRI, their affiliate, or their respective officers, directors, partners or employees, regardless of whether such damages were foreseen or unforeseen. The information contained in this report is confidential and may be subject to legal privilege. This report is not intended to not should it be taken to create any legal relations or contractual relations.