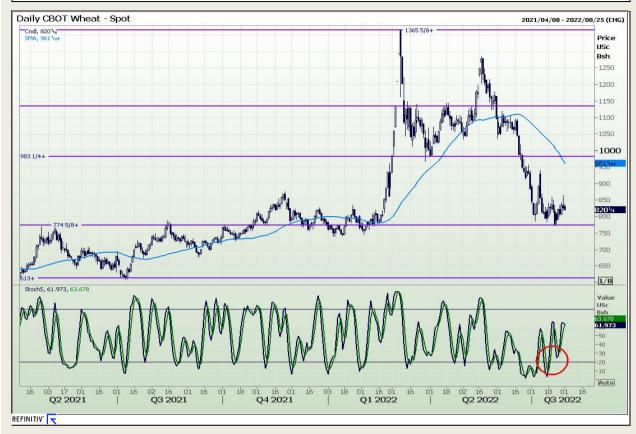

# **Technical Analysis**

Chicago Board of Trade and Kansas Board of Trade - Wheat

Market Report : 01 August 2022

3rd Floor, AFGRI Building 12 Byls Bridge Boulevard Highveld Extension 73