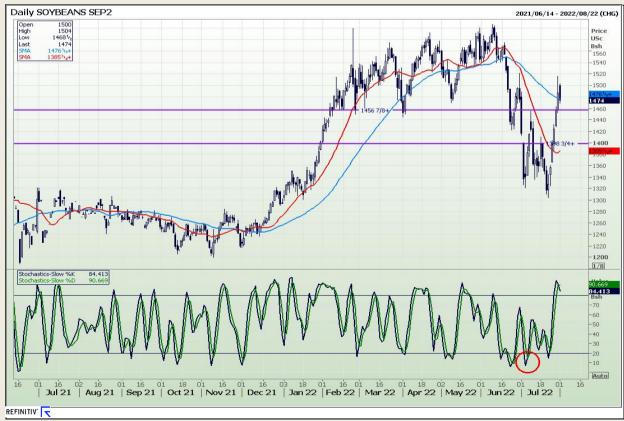

# **Technical Analysis**

Chicago Board of Trade - Soybeans

Market Report : 01 August 2022

3rd Floor, AFGRI Building 12 Byls Bridge Boulevard Highveld Extension 73