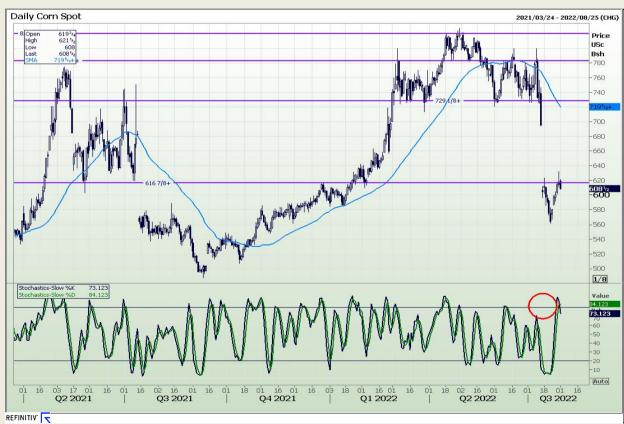

# **Technical Analysis**

Chicago Board of Trade - Corn

Market Report : 01 August 2022

3rd Floor, AFGRI Building 12 Byls Bridge Boulevard Highveld Extension 73