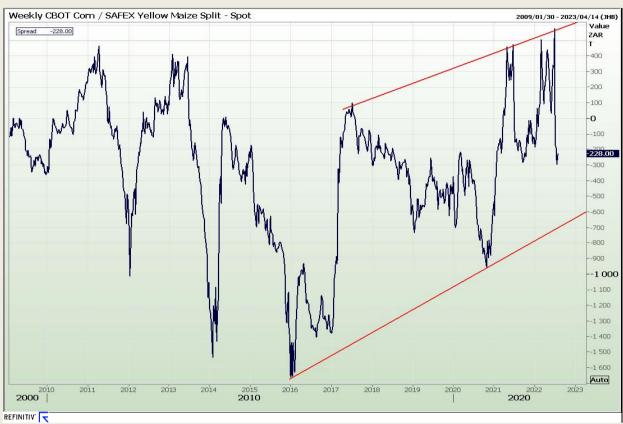

#### **CBOT / SAFEX Spreads**

Market Report : 01 August 2022

3rd Floor, AFGRI Building 12 Byls Bridge Boulevard Highveld Extension 73