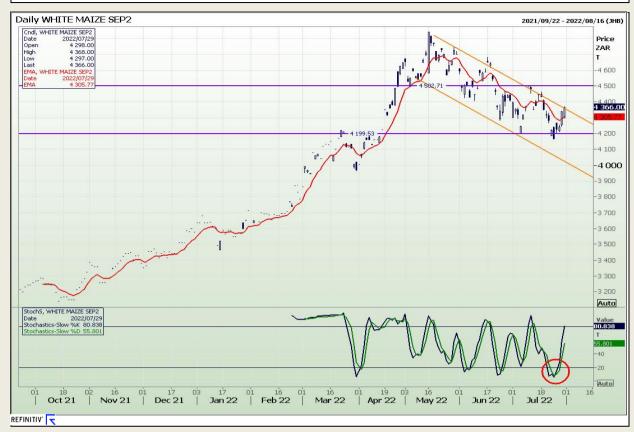

# **Technical Analysis**

South African Futures Exchange - Maize

Market Report : 01 August 2022

3rd Floor, AFGRI Building 12 Byls Bridge Boulevard Highveld Extension 73