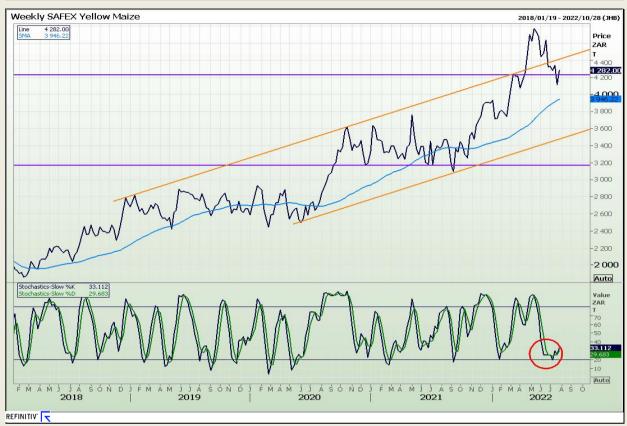

# **Technical Analysis**

South African Futures Exchange - Maize

Market Report : 01 August 2022

3rd Floor, AFGRI Building 12 Byls Bridge Boulevard Highveld Extension 73