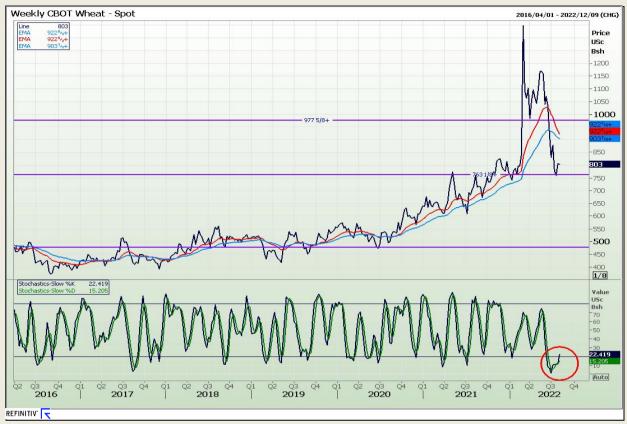

# **Technical Analysis**

Chicago Board of Trade and Kansas Board of Trade - Wheat

Market Report : 01 August 2022

3rd Floor, AFGRI Building 12 Byls Bridge Boulevard Highveld Extension 73