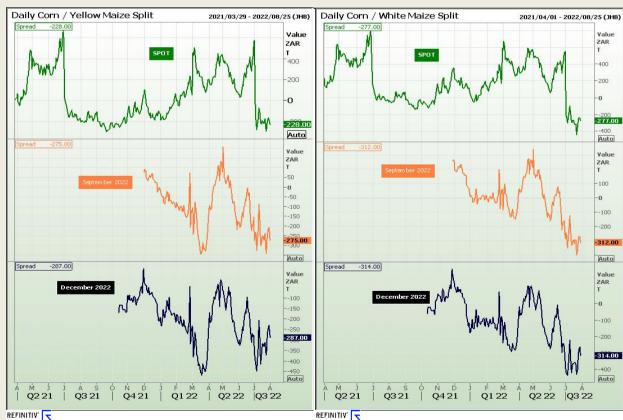

#### **CBOT / SAFEX Spreads**

Market Report : 01 August 2022

3rd Floor, AFGRI Building 12 Byls Bridge Boulevard Highveld Extension 73