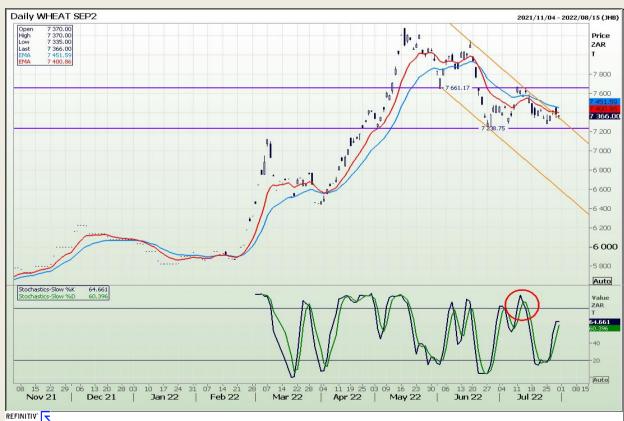

# **Technical Analysis**

South African Futures Exchange - Wheat

Market Report : 01 August 2022

3rd Floor, AFGRI Building 12 Byls Bridge Boulevard Highveld Extension 73