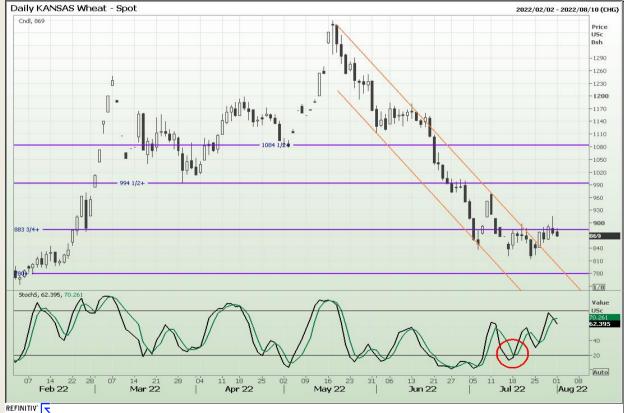

# **Technical Analysis**

Chicago Board of Trade and Kansas Board of Trade - Wheat

Market Report : 01 August 2022

3rd Floor, AFGRI Building 12 Byls Bridge Boulevard Highveld Extension 73