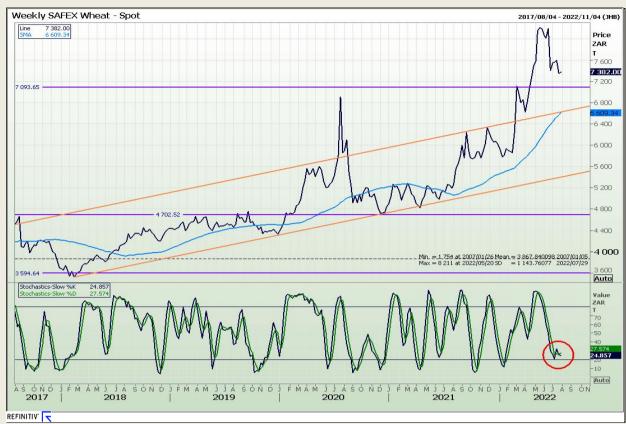

# **Technical Analysis**

South African Futures Exchange - Wheat

Market Report : 01 August 2022

3rd Floor, AFGRI Building 12 Byls Bridge Boulevard Highveld Extension 73