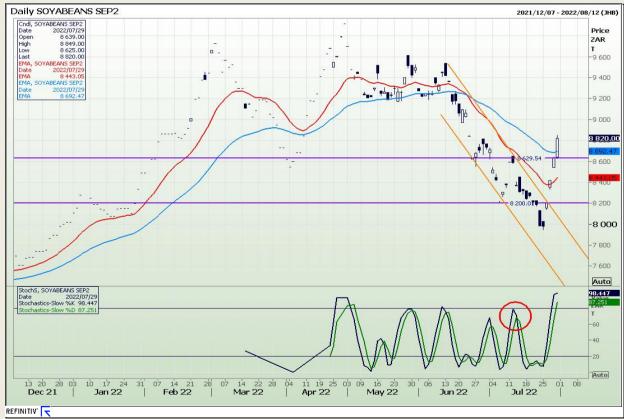

# **Technical Analysis**

**South African Futures Exchange - Soybeans** 

Market Report : 01 August 2022

3rd Floor, AFGRI Building 12 Byls Bridge Boulevard Highveld Extension 73