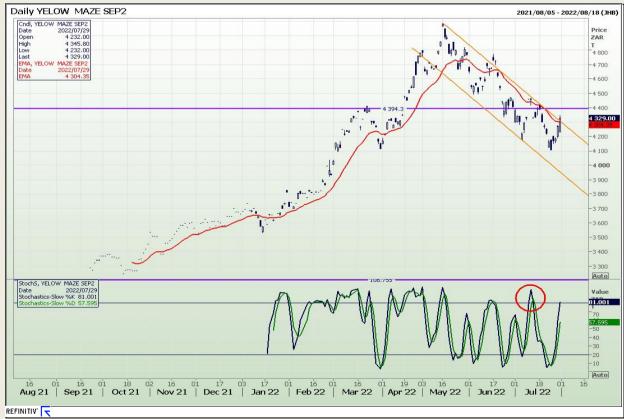

# **Technical Analysis**

South African Futures Exchange - Maize

Market Report : 01 August 2022

3rd Floor, AFGRI Building 12 Byls Bridge Boulevard Highveld Extension 73