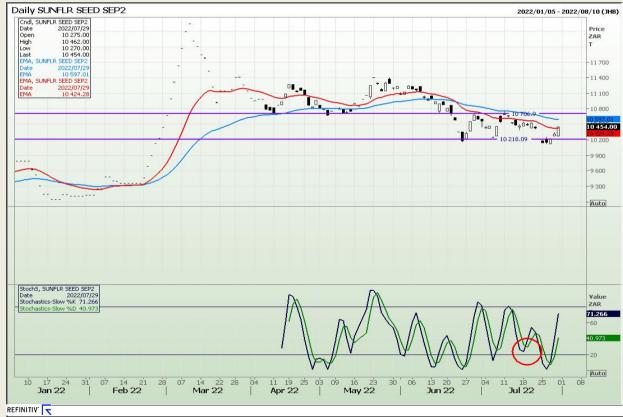

echnical Analysis**

South African Futures Exchange - Wheat







Market Report : 01 August 2022

3rd Floor, AFGRI Building 12 Byls Bridge Boulevard Highveld Extension 73

# **Technical Analysis**

Chicago Board of Trade and Kansas Board of Trade - Wheat







Market Report : 01 August 2022

3rd Floor, AFGRI Building 12 Byls Bridge Boulevard Highveld Extension 73

# **Technical Analysis**

Chicago Board of Trade - Soybeans







Market Report : 01 August 2022

3rd Floor, AFGRI Building 12 Byls Bridge Boulevard Highveld Extension 73

# **Technical Analysis**

**South African Futures Exchange - Soybeans** 







Market Report : 01 August 2022

3rd Floor, AFGRI Building 12 Byls Bridge Boulevard Highveld Extension 73

# **Technical Analysis**

South African Futures Exchange - Sunflower