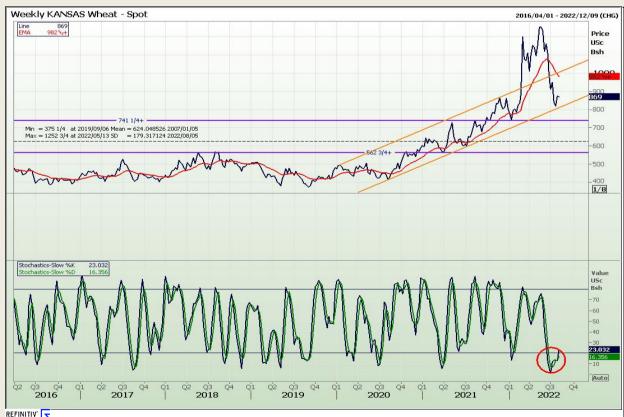

# **Technical Analysis**

Chicago Board of Trade and Kansas Board of Trade - Wheat

Market Report : 01 August 2022

3rd Floor, AFGRI Building 12 Byls Bridge Boulevard Highveld Extension 73