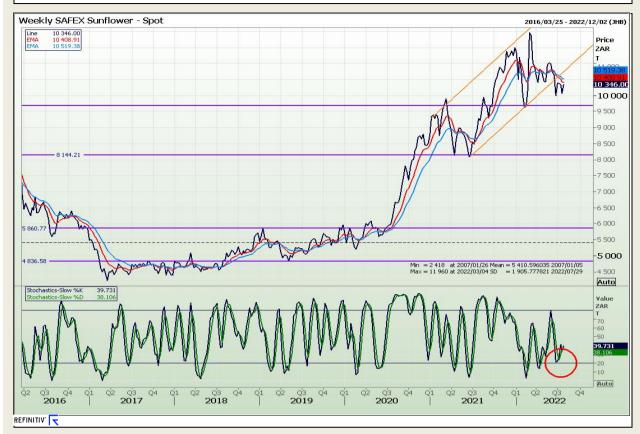

*Technical Analysis**

South African Futures Exchange - Wheat







Market Report : 01 August 2022

3rd Floor, AFGRI Building 12 Byls Bridge Boulevard Highveld Extension 73

# **Technical Analysis**

Chicago Board of Trade and Kansas Board of Trade - Wheat







Market Report : 01 August 2022

3rd Floor, AFGRI Building 12 Byls Bridge Boulevard Highveld Extension 73

# **Technical Analysis**

Chicago Board of Trade - Soybeans







Market Report : 01 August 2022

3rd Floor, AFGRI Building 12 Byls Bridge Boulevard Highveld Extension 73

# **Technical Analysis**

**South African Futures Exchange - Soybeans** 







Market Report : 01 August 2022

3rd Floor, AFGRI Building 12 Byls Bridge Boulevard Highveld Extension 73

# **Technical Analysis**

South African Futures Exchange - Sunflower