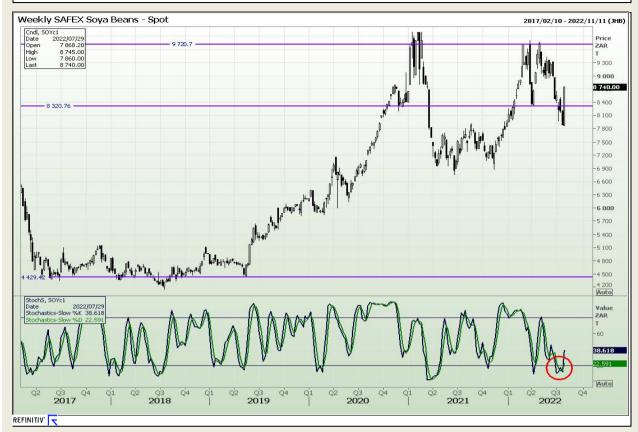

# **Technical Analysis**

**South African Futures Exchange - Soybeans** 

Market Report : 01 August 2022

3rd Floor, AFGRI Building 12 Byls Bridge Boulevard Highveld Extension 73