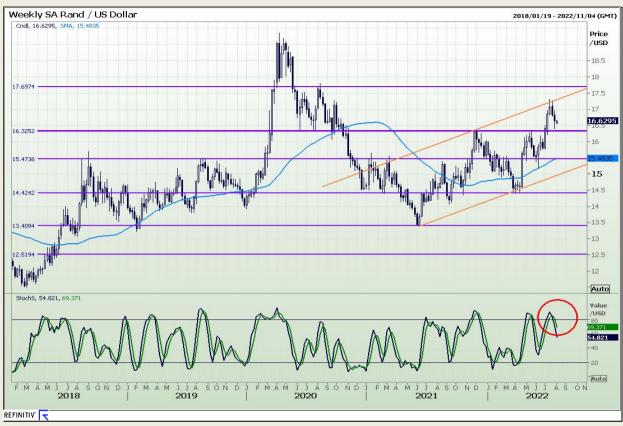

#### Rand / US Dollar

Market Report : 01 August 2022

3rd Floor, AFGRI Building 12 Byls Bridge Boulevard Highveld Extension 73