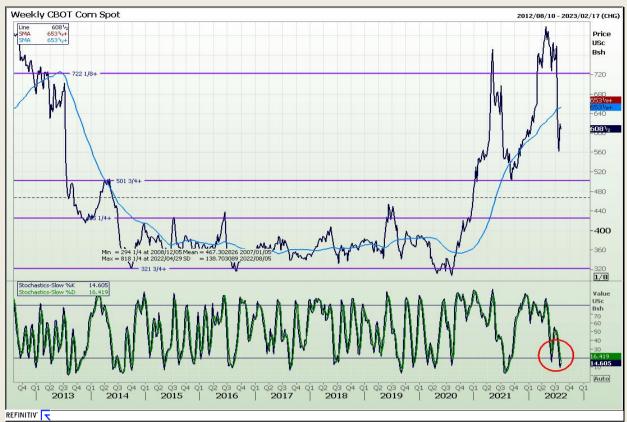

# **Technical Analysis**

Chicago Board of Trade - Corn

Market Report : 01 August 2022

3rd Floor, AFGRI Building 12 Byls Bridge Boulevard Highveld Extension 73