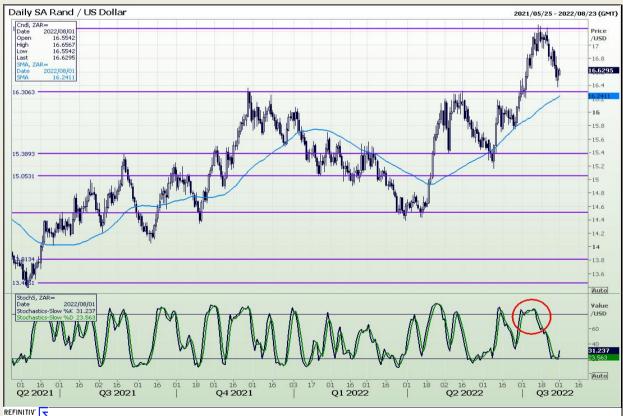

#### Rand / US Dollar

Market Report : 01 August 2022

3rd Floor, AFGRI Building 12 Byls Bridge Boulevard Highveld Extension 73