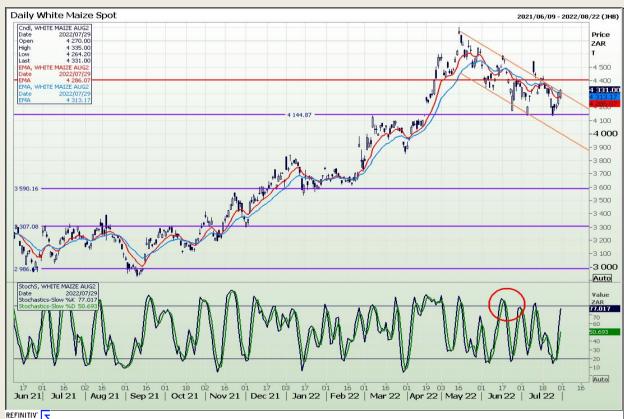

# **Technical Analysis**

South African Futures Exchange - Maize

Market Report : 01 August 2022

3rd Floor, AFGRI Building 12 Byls Bridge Boulevard Highveld Extension 73

# **Technical Analysis**

South African Futures Exchange - Maize

Market Report: 01 August 2022

3rd Floor, AFGRI Building 12 Byls Bridge Boulevard Highveld Extension 73