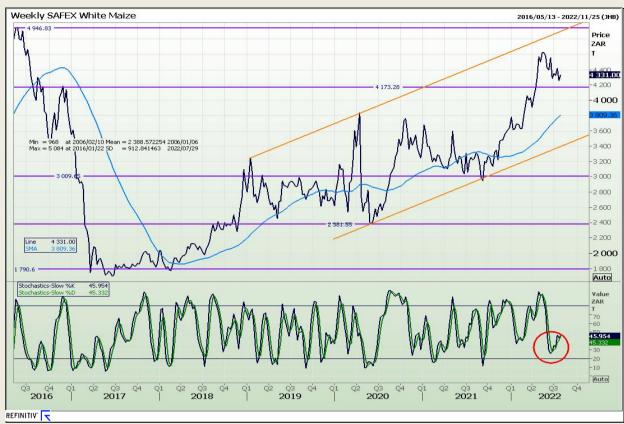

# **Technical Analysis**

South African Futures Exchange - Maize

Market Report : 01 August 2022

3rd Floor, AFGRI Building 12 Byls Bridge Boulevard Highveld Extension 73

# **Technical Analysis**

South African Futures Exchange - Maize

Market Report: 01 August 2022

3rd Floor, AFGRI Building 12 Byls Bridge Boulevard Highveld Extension 73