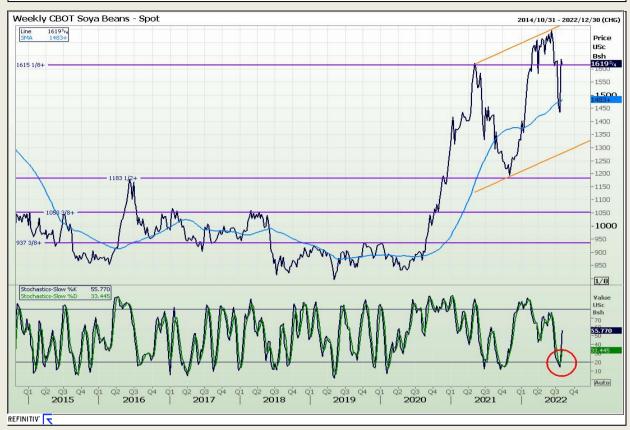

# **Technical Analysis**

Chicago Board of Trade - Soybeans

Market Report : 01 August 2022

3rd Floor, AFGRI Building 12 Byls Bridge Boulevard Highveld Extension 73