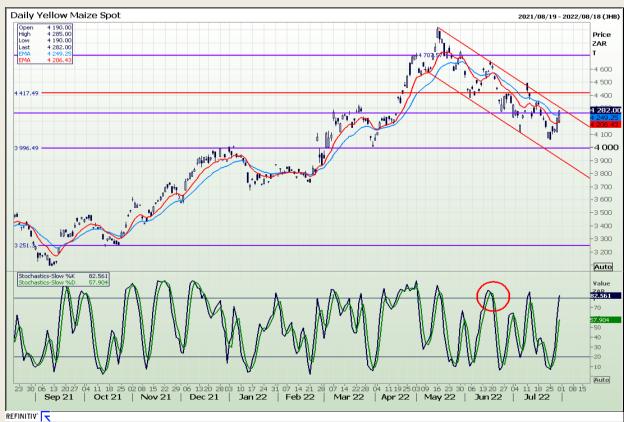

# **Technical Analysis**

South African Futures Exchange - Maize

Market Report: 01 August 2022

3rd Floor, AFGRI Building 12 Byls Bridge Boulevard Highveld Extension 73