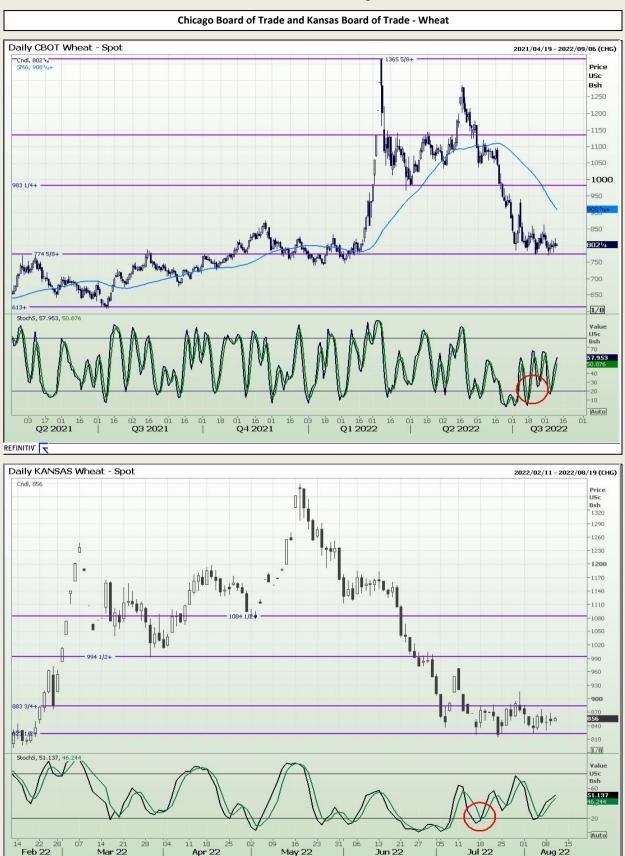

Market Report : 10 August 2022

## **Technical Analysis**

Chicago Board of Trade and Kansas Board of Trade - Wheat

DISCLAIMER: This report has been prepared by GroCapital Financial Services Pty Ltd, a wholly owned subsidiary of AFGRI Operations Limitedis provided to you for information purposes only.GROCAPITAL AND AFGRI hereby certify that the views expressed in this report were obtained from sources which GROCAPITAL AND AFGRI consider to be reliable.GROCAPITAL AND AFGRI do not make any representations or give any guarantees or warranties, expressed or implied, as to the correctness, accuracy or completeness of the report.Neither GROCAPITAL AND AFGRI, nor any affiliate, nor any of their respective officers, directors, partners or employees, as any lability for any losses arising from errors or omissions in the opinions, forecasts or information, irrespective of whether there has been any negligence by GroCapital and AFGRI, their affiliate, or their respective officers, directors, partners or employees, regardless of whether such damages were foreseen or unforeseen. The information contained in this report is confidential and may be subject to legal privilege. This report is not intended to not should it be taken to create any legal relations or contractual relations.