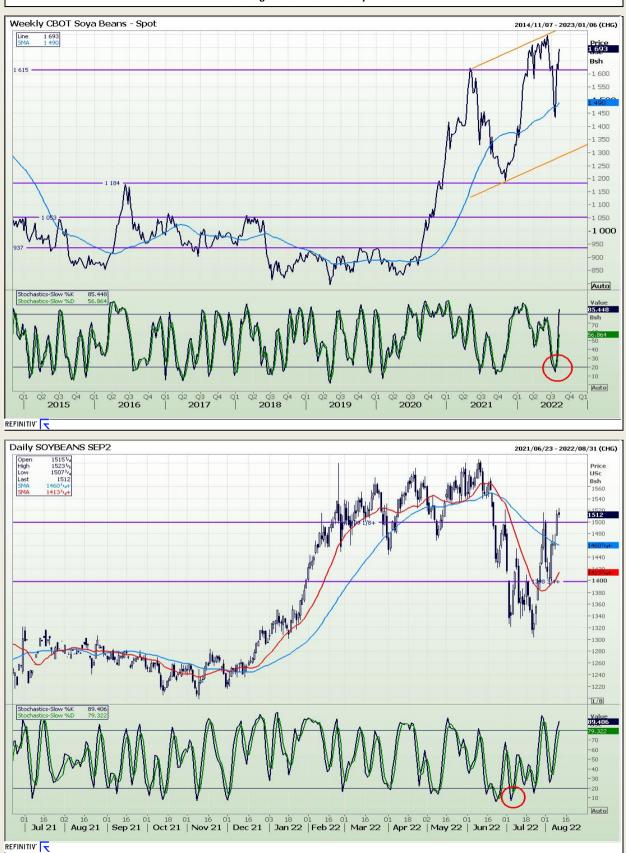

Market Report : 10 August 2022

## **Technical Analysis**

Chicago Board of Trade - Soybeans

DISCLAIMER: This report has been prepared by GroCapital Financial Services Pty Ltd, a wholly owned subsidiary of AFGRI Operations Limitedis provided to you for information purposes only.GROCAPITAL AND AFGRI hereby certify that the views expressed in this report were obtained from sources which GROCAPITAL AND AFGRI consider to be reliable.GROCAPITAL AND AFGRI do not make any representations or give any guarantees or warranties, expressed or implied, as to the correctness, accuracy or completeness of the report.NetNether GROCAPITAL AND AFGRI, nor any affiliate, nor any of their respective officers, directors, partners or employees, shall assume any liability for any losses arising from errors or omissions in the opnions, forecasts or information, irrespective of whether there has been any negligence by GroCapital and AFGRI, their affiliate, or their respective officers, directors, partners or employees, regardless of whether such damages were foreseen or unforeseen. The information contained in this report is confidential and may be subject to legal privilege. This report is not intended to not should it be taken to create any legal relations or contractual relations.