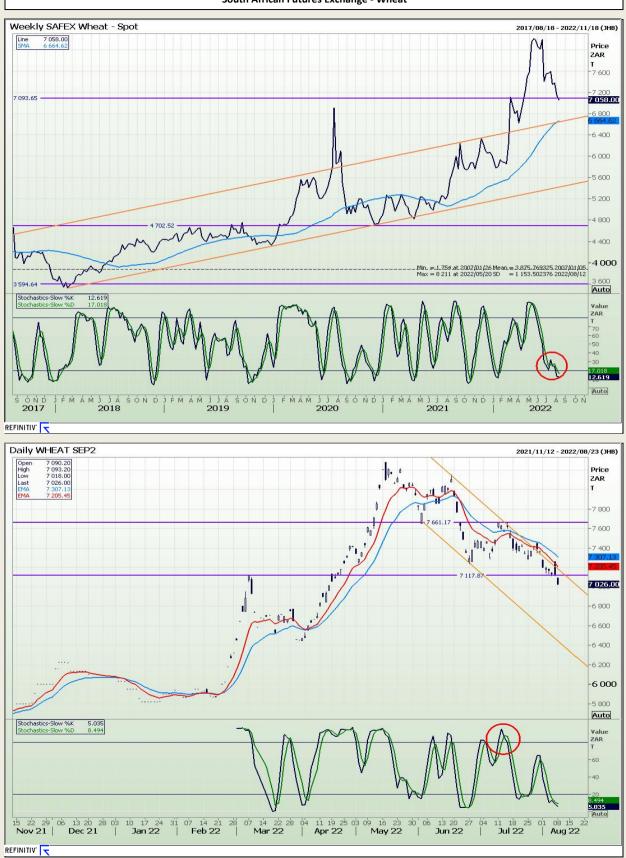

Market Report : 10 August 2022

### **Technical Analysis**

South African Futures Exchange - Wheat

DISCLAIMER: This report has been prepared by GroCapital Financial Services Pty Ltd, a wholly owned subsidiary of AFGRI Operations Limitedis provided to you for information purposes only.GROCAPITAL AND AFGRI hereby certify that the views expressed in this report were obtained from sources which GROCAPITAL AND AFGRI consider to be reliable.GROCAPITAL AND AFGRI do not make any representations or give any guarantees or warranties, expressed or implied, as to the correctness, accuracy or completeness of the report.Neither GROCAPITAL AND AFGRI, nor any affiliate, nor any of their respective officers, directors, partners or employees, shall assume any liability for any losses arising from errors or omissions in the opnions, forecasts or information, irrespective of whether there has been any negligence by GroCapital and AFGRI, their affiliate, or their respective officers, directors, partners or employees, regardless of whether such damages were foreseen or unforeseen. The information contained in this report is confidential and may be subject to legal privilege. This report is not intended to not should it be taken to create any legal relations or contractual relations.