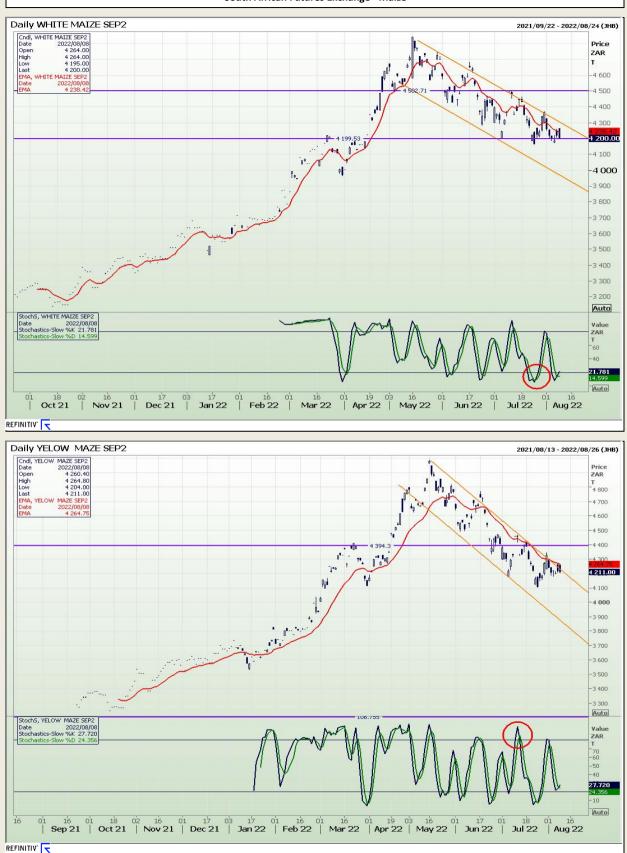

### **Technical Analysis**

South African Futures Exchange - Maize

DISCLAIMER: This report has been prepared by GroCapital Financial Services Pty Ltd, a wholly owned subsidiary of AFGRI Operations Limitedis provided to you for information purposes only.GROCAPITAL AND AFGRI hereby certify that the views expressed in this report were obtained from sources which GROCAPITAL AND AFGRI consider to be reliable.GROCAPITAL AND AFGRI do not make any representations or give any guarantees or warranties, expressed or implied, as to the correctness, accuracy or completeness of the report.Neither GROCAPITAL AND AFGRI, nor any affiliate, nor any of their respective officers, directors, partners or employees, shall assume any liability for any losses arising from errors or omissions in the opnions, forecasts or information, irrespective of whether there has been any negligence by GroCapital and AFGRI, their affiliate, or their respective officers, directors, partners or employees, regardless of whether such damages were foreseen or unforeseen. The information contained in this report is confidential and may be subject to legal privilege. This report is not intended to not should it be taken to create any legal relations or contractual relations.