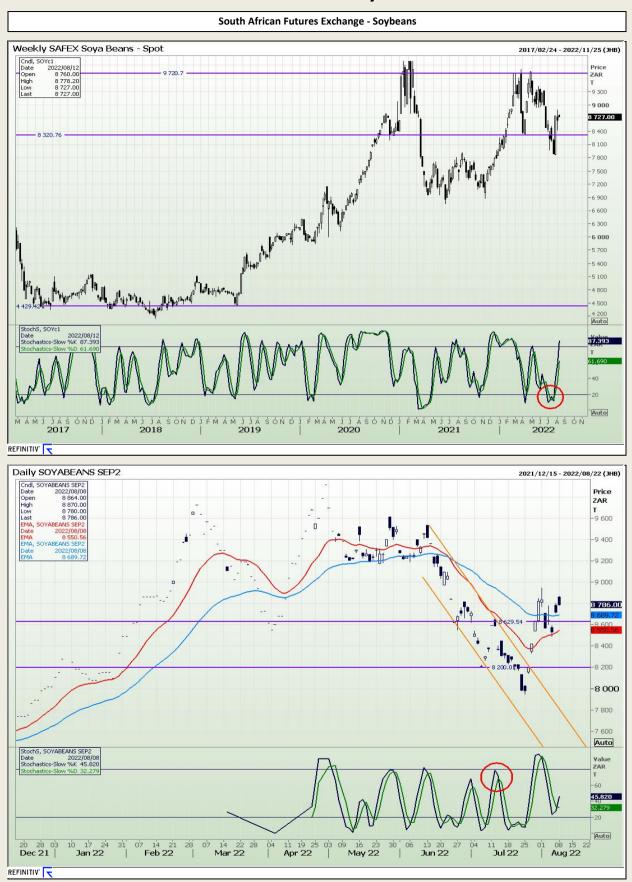

Market Report : 10 August 2022

## **Technical Analysis**

Chicago Board of Trade - Soybeans

DISCLAIMER: This report has been prepared by GroCapital Financial Services Pty Ltd, a wholly owned subsidiary of AFGRI Operations Limitedis provided to you for information purposes only.GROCAPITAL AND AFGRI hereby certify that the views expressed in this report were obtained from sources which GROCAPITAL AND AFGRI consider to be reliable.GROCAPITAL AND AFGRI do not make any representations or give any guarantees or warranties, expressed or implied, as to the correctness, accuracy or completeness of the report.NetNether GROCAPITAL AND AFGRI, nor any affiliate, nor any of their respective officers, directors, partners or employees, shall assume any liability for any losses arising from errors or omissions in the opnions, forecasts or information, irrespective of whether there has been any negligence by GroCapital and AFGRI, their affiliate, or their respective officers, directors, partners or employees, regardless of whether such damages were foreseen or unforeseen. The information contained in this report is confidential and may be subject to legal privilege. This report is not intended to not should it be taken to create any legal relations or contractual relations.