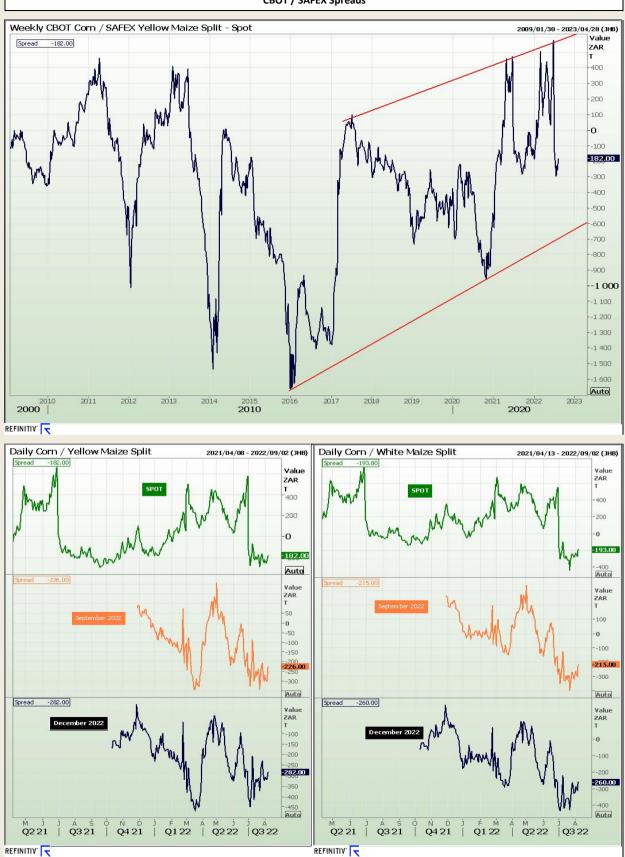

Market Report : 10 August 2022

### **Technical Analysis**

**CBOT / SAFEX Spreads** 

DISCLAIMER: This report has been prepared by GroCapital Financial Services Pty Ltd , a wholly owned subsidiary of AFGRI Operations Limitedis provided to you for information purposes only.GROCAPITAL AND AFGRI hereby certify that the views expressed in this report were obtained from sources which GROCAPITAL AND AFGRI consider to be reliable.GROCAPITAL AND AFGRI do not make any representations or give any guarantees or warranties, expressed or implied, as to the correctness, accuracy or completeness of the report. Neither GROCAPITAL AND AFGRI, nor any affiliate, nor any of their respective officers, directors, partners or employees shall assume any liability for any losses arising from errors or omissions in the opinions, forecasts or information, irrespective of whether there has been any negligence by GroCapital and AFGRI, their affiliate, or their espective officers, directors, partners or employees, regardless of whether such damages were foreseen or unforeseen. The information contained in this report is confidential and may be subject to legal privilege. This report is not intended to not should it be taken to create any legal relations or contractual relatio