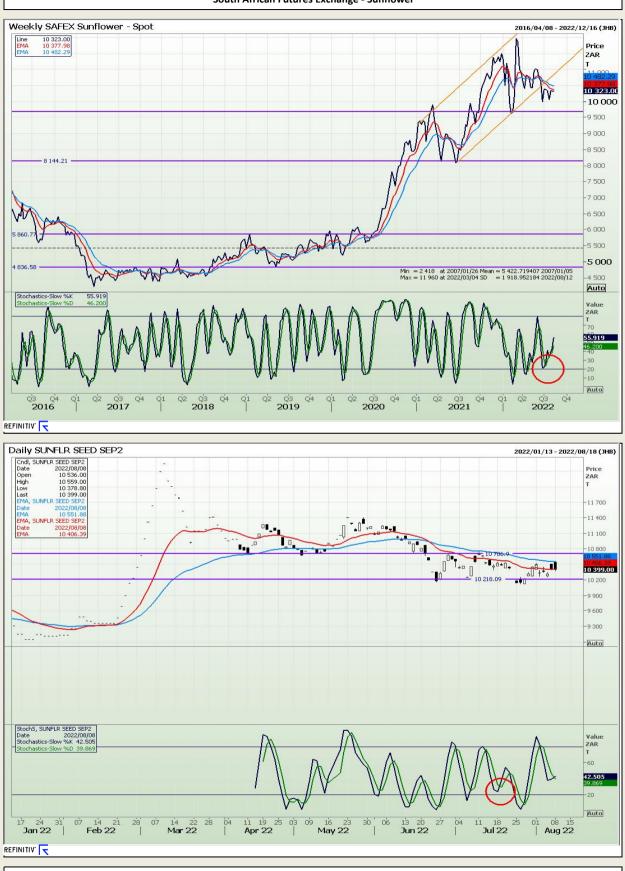

Market Report : 10 August 2022

# **Technical Analysis**

South African Futures Exchange - Sunflower

DISCLAIMER: This report has been prepared by GroCapital Financial Services Pty Ltd, a wholly owned subsidiary of AFGRI Operations Limitedis provided to you for information purposes only.GROCAPITAL AND AFGRI hereby certify that the views expressed in this report were obtained from sources which GROCAPITAL AND AFGRI consider to be reliable.GROCAPITAL AND AFGRI do not make any representations or give any guarantees or warranties, expressed or implied, as to the correctness, accuracy or completeness of the report.Neither GROCAPITAL AND AFGRI, nor any affiliate, nor any of their respective officers, directors, partners or employees, stall assume any liability for any losses arising from errors or omissions in the opnions, forecasts or information, irrespective of whether there has been any negligence by GroCapital and AFGRI, their affiliate, or their respective officers, directors, partners or employees, regardless of whether such damages were foreseen or unforeseen. The information contained in this report is confidential and may be subject to legal privilege. This report is not intended to not should it be taken to create any legal relations or contractual relations.