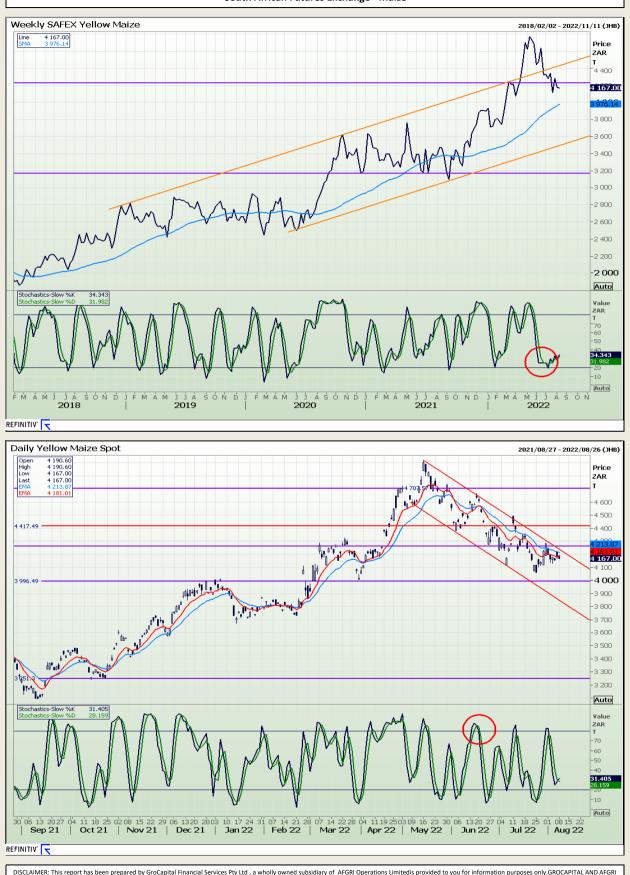

## **Technical Analysis**

South African Futures Exchange - Maize

DISCLAIMER: This report has been prepared by GroCapital Financial Services Pty Ltd, a wholly owned subsidiary of AFGRI Operations Limitedis provided to you for information purposes only.GROCAPITAL AND AFGRI hereby certify that the views expressed in this report were obtained from sources which GROCAPITAL AND AFGRI consider to be reliable.GROCAPITAL AND AFGRI do not make any representations or give any guarantees or warranties, expressed or implied, as to the correctness, accuracy or completeness of the report.Nether GROCAPITAL AND AFGRI, nor any affiliate, nor any of their respective officers, directors, partners or employees, shall assume any liability for any losses arising from errors or omissions in the opinions, forecasts or information, irrespective of whether there has been any negligence by GroCapital and AFGRI, their affiliate, or their respective officers, directors, partners or employees, regardless of whether such damages were foreseen or unforeseen. The information contained in this report is confidential and may be subject to legal privilege. This report is not intended to not should it be taken to create any legal relations or contractual relations.