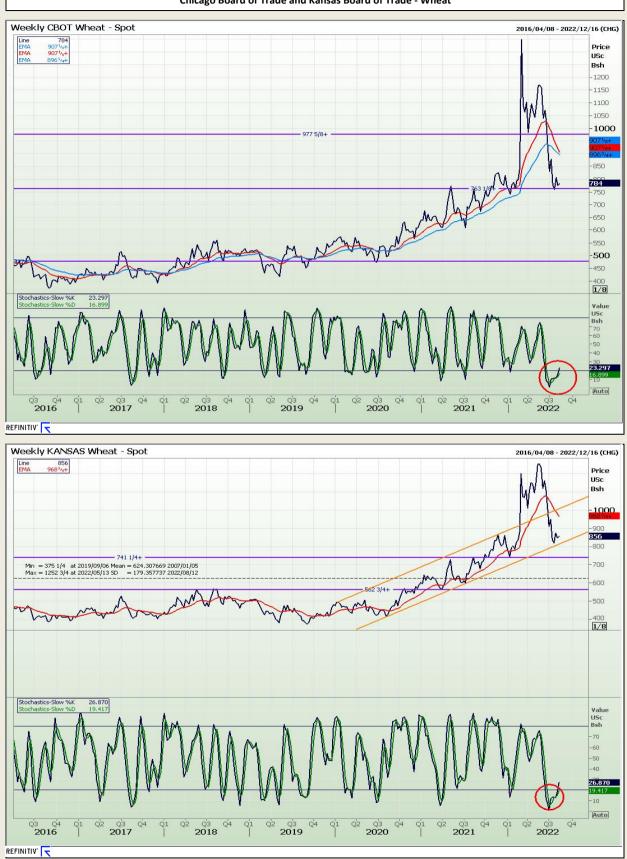

## **Technical Analysis**

Chicago Board of Trade and Kansas Board of Trade - Wheat

DISCLAIMER: This report has been prepared by GroCapital Financial Services Pty Ltd, a wholly owned subsidiary of AFGRI Operations Limitedis provided to you for information purposes only.GROCAPITAL AND AFGRI hereby certify that the views expressed in this report were obtained from sources which GROCAPITAL AND AFGRI consider to be reliable.GROCAPITAL AND AFGRI do not make any representations or give any guarantees or warranties, expressed or implied, as to the correctness, accuracy or completeness of the report.Neither GROCAPITAL AND AFGRI, nor any affiliate, nor any of their respective officers, directors, partners or employees, as any lability for any losses arising from errors or omissions in the opinions, forecasts or information, irrespective of whether there has been any negligence by GroCapital and AFGRI, their affiliate, or their respective officers, directors, partners or employees, regardless of whether such damages were foreseen or unforeseen. The information contained in this report is confidential and may be subject to legal privilege. This report is not intended to not should it be taken to create any legal relations or contractual relations.