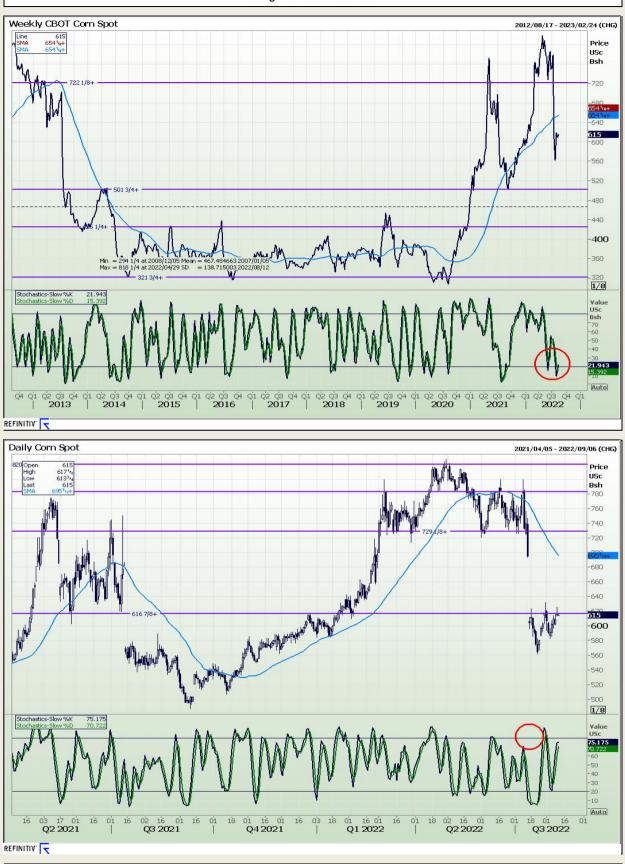

Market Report : 10 August 2022

### **Technical Analysis**

Chicago Board of Trade - Corn

DISCLAIMER: This report has been prepared by GroCapital Financial Services Pty Ltd, a wholly owned subsidiary of AFGRI Operations Limitedis provided to you for information purposes only.GROCAPITAL AND AFGRI hereby certify that the views expressed in this report were obtained from sources which GROCAPITAL AND AFGRI consider to be reliable.GROCAPITAL AND AFGRI do not make any representations or give any guarantees or warranties, expressed or implied, as to the correctness, accuracy or completeness of the report.Neither GROCAPITAL AND AFGRI, nor any affiliate, nor any of their respective officers, directors, partners or employees, stall assume any liability for any losses arising from errors or omissions in the opnions, forecasts or information, irrespective of whether there has been any negligence by GroCapital and AFGRI, their affiliate, or their respective officers, directors, partners or employees, regardless of whether such damages were foreseen or unforeseen. The information contained in this report is confidential and may be subject to legal privilege. This report is not intended to not should it be taken to create any legal relations or contractual relations.