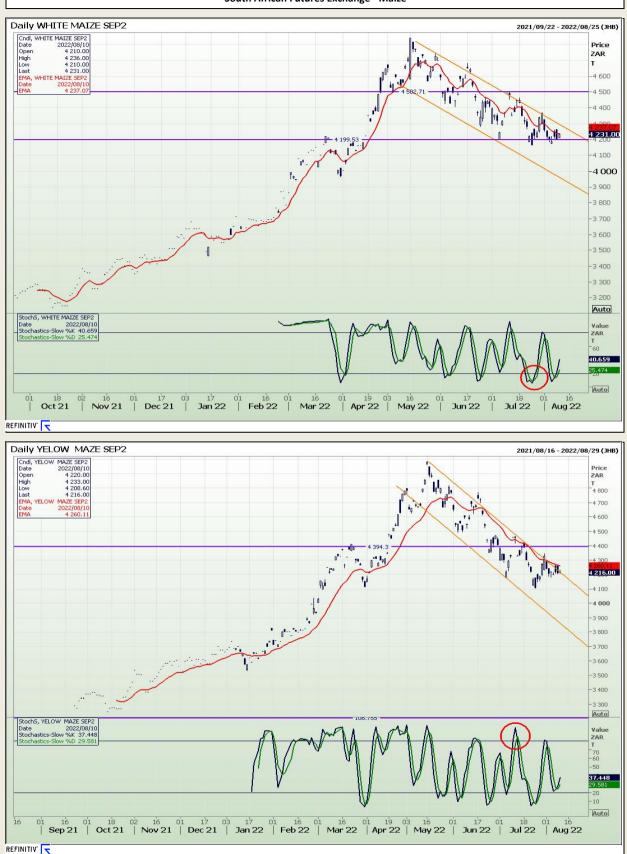

## **Technical Analysis**

South African Futures Exchange - Maize

DISCLAIMER: This report has been prepared by GroCapital Financial Services Pty Ltd, a wholly owned subsidiary of AFGRI Operations Limitedis provided to you for information purposes only.GROCAPITAL AND AFGRI hereby certify that the views expressed in this report were obtained from sources which GROCAPITAL AND AFGRI consider to be reliable.GROCAPITAL AND AFGRI do not make any representations or give any guarantees or warranties, expressed or implied, as to the correctness, accuracy or completeness of the report.Neither GROCAPITAL AND AFGRI, nor any affiliate, nor any of their respective officers, directors, partners or employees, shall assume any liability for any losses arising from errors or omissions in the opnions, forecasts or information, irrespective of whether there has been any negligence by GroCapital and AFGRI, their affiliate, or their respective officers, directors, partners or employees, regardless of whether such damages were foreseen or unforeseen. The information contained in this report is confidential and may be subject to legal privilege. This report is not intended to not should it be taken to create any legal relations or contractual relations.