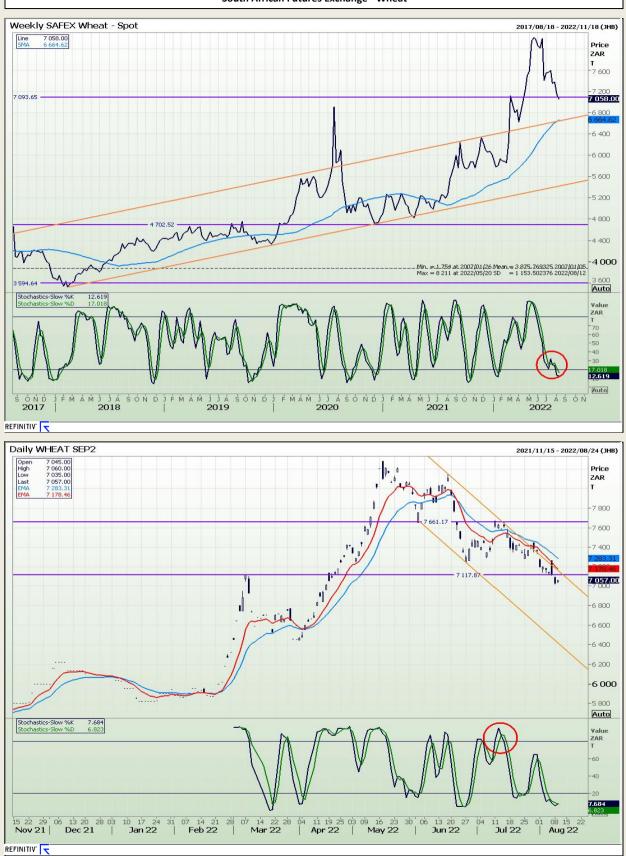

## **Technical Analysis**

South African Futures Exchange - Wheat

DISCLAIMER: This report has been prepared by GroCapital Financial Services Pty Ltd, a wholly owned subsidiary of AFGRI Operations Limitedis provided to you for information purposes only.GROCAPITAL AND AFGRI hereby certify that the views expressed in this report were obtained from sources which GROCAPITAL AND AFGRI consider to be reliable.GROCAPITAL AND AFGRI do not make any representations or give any guarantees or warranties, expressed or implied, as to the correctness, accuracy or completeness of the report.Neither GROCAPITAL AND AFGRI, nor any affiliate, nor any of their respective officers, directors, partners or employees, as any lability for any losses arising from errors or omissions in the opinions, forecasts or information, irrespective of whether there has been any negligence by GroCapital and AFGRI, their affiliate, or their respective officers, directors, partners or employees, regardless of whether such damages were foreseen or unforeseen. The information contained in this report is confidential and may be subject to legal privilege. This report is not intended to not should it be taken to create any legal relations or contractual relations.

Market Report : 11 August 2022