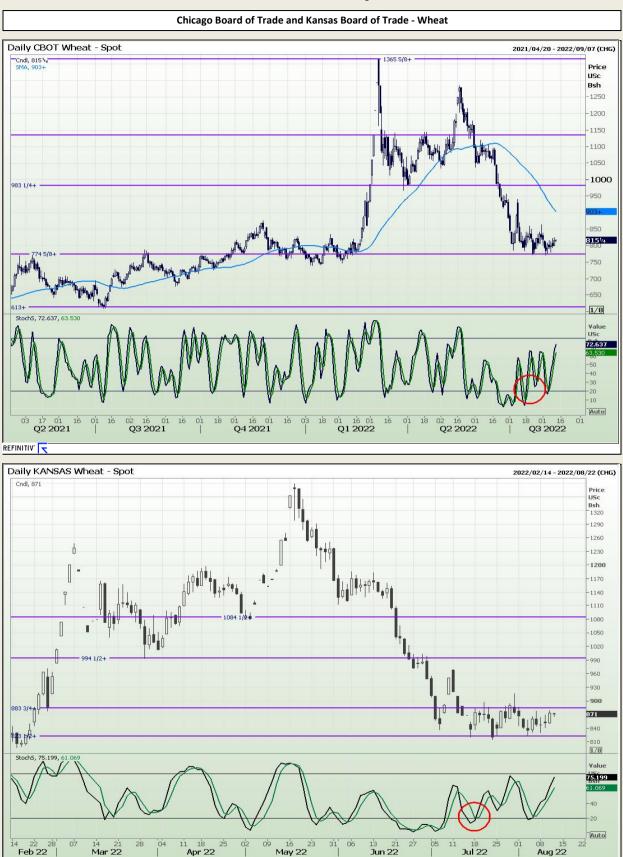

## **Technical Analysis**

Chicago Board of Trade and Kansas Board of Trade - Wheat

DISCLAIMER: This report has been prepared by GroCapital Financial Services Pty Ltd , a wholly owned subsidiary of AFGRI Operations Limitedis provided to you for information purposes only.GROCAPITAL AND AFGRI hereby certify that the views expressed in this report were obtained from sources which GROCAPITAL AND AFGRI consider to be reliable.GROCAPITAL AND AFGRI do not make any representations or give any guarantees or warranties, expressed or implied, as to the correctness, accuracy or completeness of the report. Neither GROCAPITAL AND AFGRI, nor any affiliate, nor any of their respective officers, directors, partners or employees shall assume any liability for any losses arising from errors or omissions in the opinions, forecasts or information, irrespective of whether there has been any negligence by GroCapital and AFGRI, their affiliate, or their espective officers, directors, partners or employees, regardless of whether such damages were foreseen or unforeseen. The information contained in this report is confidential and may be subject to legal privilege. This report is not intended to not should it be taken to create any legal relations or contractual relatio

Jannie van Der Watt - 011 063 2729 Susan Mittermeier - 011 063 2720 Willem Peyper - 011 063 2724 Johan Du Toit - 011 063 2723

Market Report : 11 August 2022