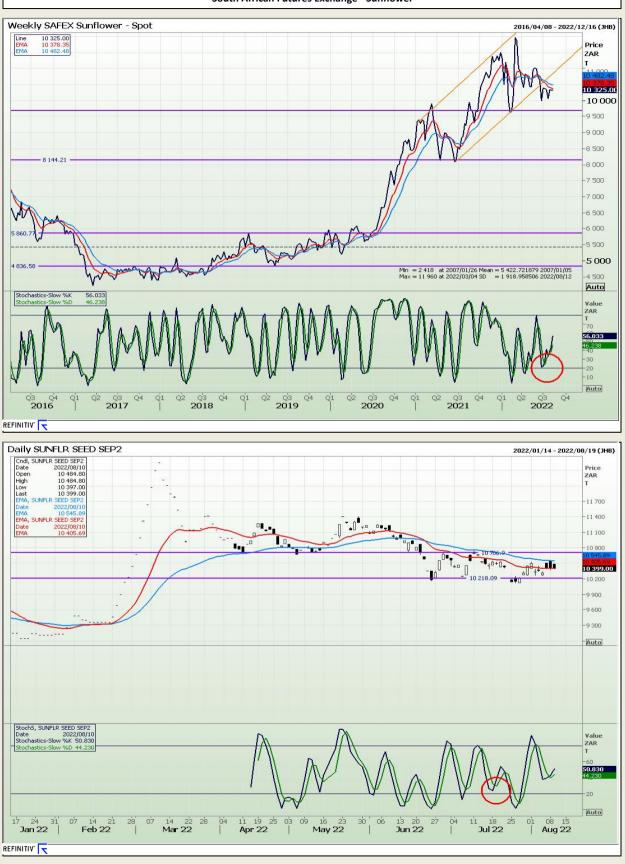

# **Technical Analysis**

South African Futures Exchange - Sunflower

DISCLAIMER: This report has been prepared by GroCapital Financial Services Pty Ltd, a wholly owned subsidiary of AFGRI Operations Limitedis provided to you for information purposes only.GROCAPITAL AND AFGRI hereby certify that the views expressed in this report were obtained from sources which GROCAPITAL AND AFGRI consider to be reliable.GROCAPITAL AND AFGRI do not make any representations or give any guarantees or warranties, expressed or implied, as to the correctness, accuracy or completeness of the report.Neither GROCAPITAL AND AFGRI, nor any affiliate, nor any of their respective officers, directors, partners or employees, shall assume any liability for any losses arising from errors or omissions in the opinions, forecasts or information, irrespective of whether there has been any negligence by GroCapital and AFGRI, their affiliate, or their respective officers, directors, partners or employees, regardless of whether such damages were foreseen or unforeseen. The information contained in this report is confidential and may be subject to legal privilege. This report is not intended to not should it be taken to create any legal relations or contractual relations.