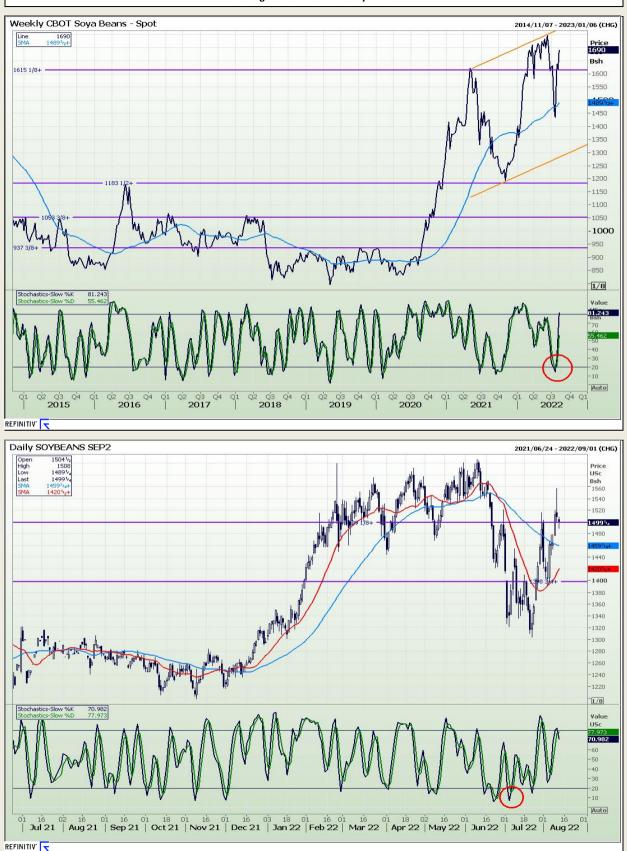

## **Technical Analysis**

Chicago Board of Trade - Soybeans

DISCLAIMER: This report has been prepared by GroCapital Financial Services Pty Ltd , a wholly owned subsidiary of AFGRI Operations Limitedis provided to you for information purposes only.GROCAPITAL AND AFGRI hereby certify that the views expressed in this report were obtained from sources which GROCAPITAL AND AFGRI consider to be reliable.GROCAPITAL AND AFGRI do not make any representations or give any guarantees or warranties, expressed or implied, as to the correctness, accuracy or completeness of the report.Neither GROCAPITAL AND AFGRI, nor any affiliate, nor any of their respective officers, directors, partners or employees, sealing from errors or omissions in the opinions, forecasts or information, irrespective of whether there has been any negligence by GroCapital and AFGRI, their affiliate, or their respective officers, directors, partners or employees, regardless of whether such damages were foreseen or unforeseen. The information contained in this report is confidential and may be subject to legal privilege. This report is not intended to not should it be taken to create any legal relations or contractual relations.

Market Report : 11 August 2022