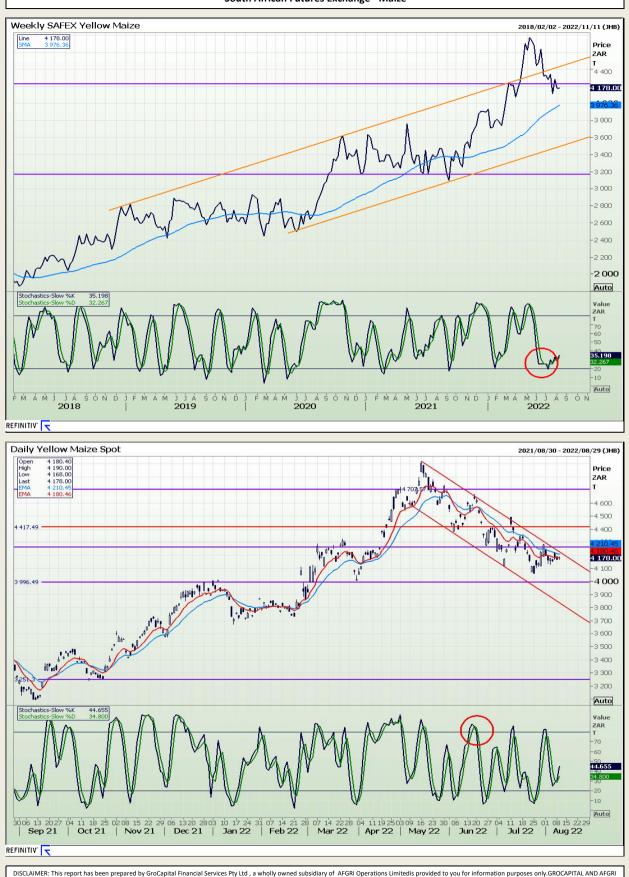

## **Technical Analysis**

South African Futures Exchange - Maize

DISCLAIMER: This report has been prepared by GroCapital Financial Services Pty Ltd , a wholly owned subsidiary of AFGRI Operations Limitedis provided to you for information purposes only.GROCAPITAL AND AFGRI hereby certify that the views expressed in this report were obtained from sources which GROCAPITAL AND AFGRI consider to be reliable.GROCAPITAL AND AFGRI do not make any representations or give any guarantees or warranties, expressed or implied, as to the correctness, accuracy or completeness of the report.Neither GROCAPITAL AND AFGRI, nor any affiliate, nor any of their respective officers, directors, partners or employees, sealing from errors or omissions in the opinions, forecasts or information, irrespective of whether there has been any negligence by GroCapital and AFGRI, their affiliate, or their respective officers, directors, partners or employees, regardless of whether such damages were foreseen or unforeseen. The information contained in this report is confidential and may be subject to legal privilege. This report is not intended to not should it be taken to create any legal relations or contractual relations.