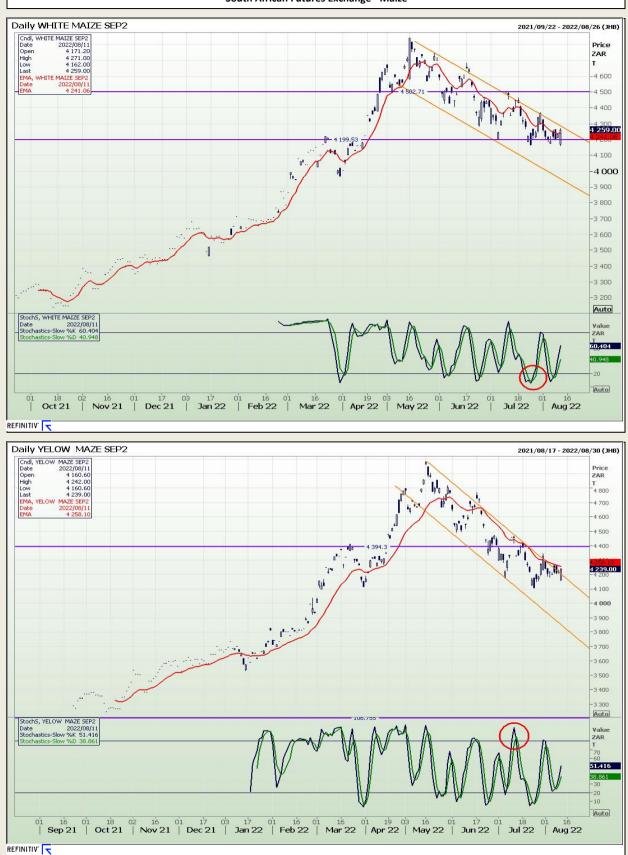

Market Report : 12 August 2022

# **Technical Analysis**

South African Futures Exchange - Maize

DISCLAIMER: This report has been prepared by GroCapital Financial Services Pty Ltd, a wholly owned subsidiary of AFGRI Operations Limitedis provided to you for information purposes only.GROCAPITAL AND AFGRI hereby certify that the views expressed in this report were obtained from sources which GROCAPITAL AND AFGRI consider to be reliable.GROCAPITAL AND AFGRI do not make any representations or give any guarantees or warranties, expressed or implied, as to the correctness, accuracy or completeness of the report.NetNether GROCAPITAL AND AFGRI, nor any affiliate, nor any of their respective officers, directors, partners or employees, shall assume any liability for any losses arising from errors or omissions in the opnions, forecasts or information, irrespective of whether there has been any negligence by GroCapital and AFGRI, their affiliate, or their respective officers, directors, partners or employees, regardless of whether such damages were foreseen or unforeseen. The information contained in this report is confidential and may be subject to legal privilege. This report is not intended to not should it be taken to create any legal relations or contractual relations.