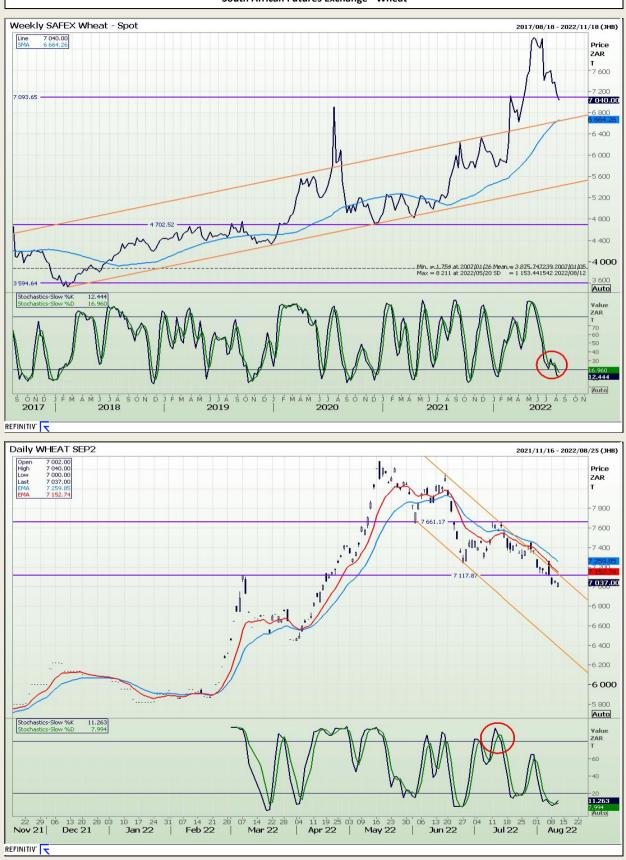

Market Report : 12 August 2022

### **Technical Analysis**

South African Futures Exchange - Wheat

DISCLAIMER: This report has been prepared by GroCapital Financial Services Pty Ltd, a wholly owned subsidiary of AFGRI Operations Limitedis provided to you for information purposes only.GROCAPITAL AND AFGRI hereby certify that the views expressed in this report were obtained from sources which GROCAPITAL AND AFGRI consider to be reliable.GROCAPITAL AND AFGRI do not make any representations or give any guarantees or warranties, expressed or implied, as to the correctness, accuracy or completeness of the report.Neither GROCAPITAL AND AFGRI, nor any affiliate, nor any of their respective officers, directors, partners or employees, shall assume any liability for any losses arising from errors or omissions in the opnions, forecasts or information, irrespective of whether there has been any negligence by GroCapital and AFGRI, their affiliate, or their respective officers, directors, partners or employees, regardless of whether such damages were foreseen or unforeseen. The information contained in this report is confidential and may be subject to legal privilege. This report is not intended to not should it be taken to create any legal relations or contractual relations.