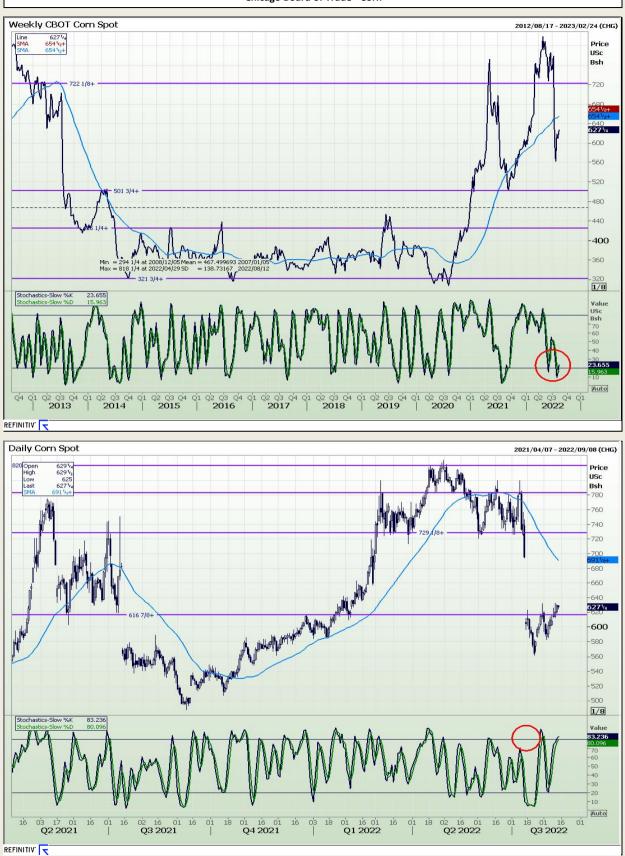

Market Report : 12 August 2022

# **Technical Analysis**

South African Futures Exchange - Maize

DISCLAIMER: This report has been prepared by GroCapital Financial Services Pty Ltd, a wholly owned subsidiary of AFGRI Operations Limitedis provided to you for information purposes only.GROCAPITAL AND AFGRI hereby certify that the views expressed in this report were obtained from sources which GROCAPITAL AND AFGRI consider to be reliable.GROCAPITAL AND AFGRI do not make any representations or give any guarantees or warranties, expressed or implied, as to the correctness, accuracy or completeness of the report.Nether GROCAPITAL AND AFGRI, nor any affiliate, nor any of their respective officers, directors, partners or employees, shall assume any liability for any losses arising from errors or omissions in the opinions, forecasts or information, irrespective of whether there has been any negligence by GroCapital and AFGRI, their affiliate, or their respective officers, directors, partners or employees, regardless of whether such damages were foreseen or unforeseen. The information contained in this report is confidential and may be subject to legal privilege. This report is not intended to not should it be taken to create any legal relations or contractual relations.