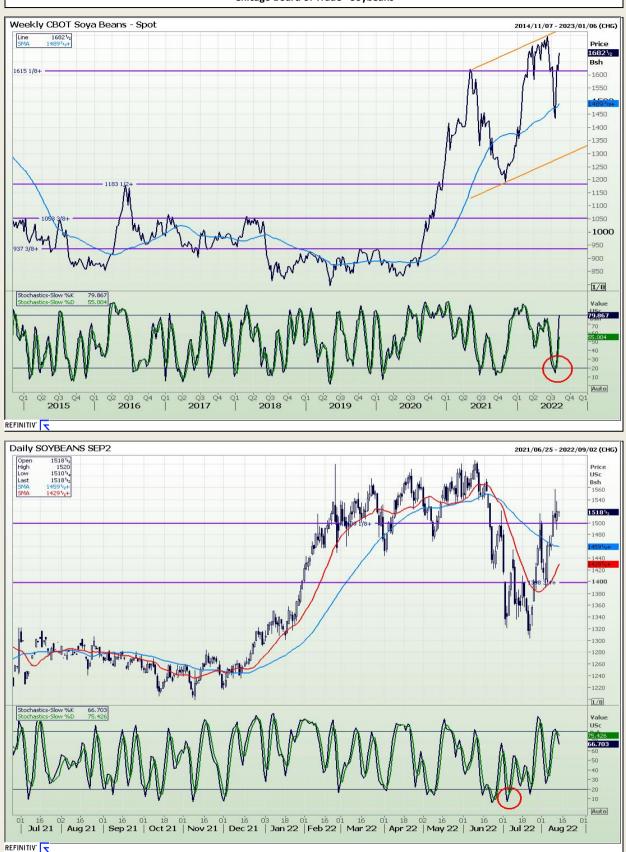

Market Report : 12 August 2022

# **Technical Analysis**

Chicago Board of Trade - Soybeans

DISCLAIMER: This report has been prepared by GroCapital Financial Services Pty Ltd , a wholly owned subsidiary of AFGRI Operations Limitedis provided to you for information purposes only.GROCAPITAL AND AFGRI hereby certify that the views expressed in this report were obtained from sources which GROCAPITAL AND AFGRI consider to be reliable.GROCAPITAL AND AFGRI do not make any representations or give any guarantees or warranties, expressed or implied, as to the correctness, accuracy or completeness of the report.Neither GROCAPITAL AND AFGRI, nor any affiliate, nor any of their respective officers, directors, partners or employees, sealing from errors or omissions in the opinions, forecasts or information, irrespective of whether there has been any negligence by GroCapital and AFGRI, their affiliate, or their respective officers, directors, partners or employees, regardless of whether such damages were foreseen or unforeseen. The information contained in this report is confidential and may be subject to legal privilege. This report is not intended to not should it be taken to create any legal relations or contractual relations.