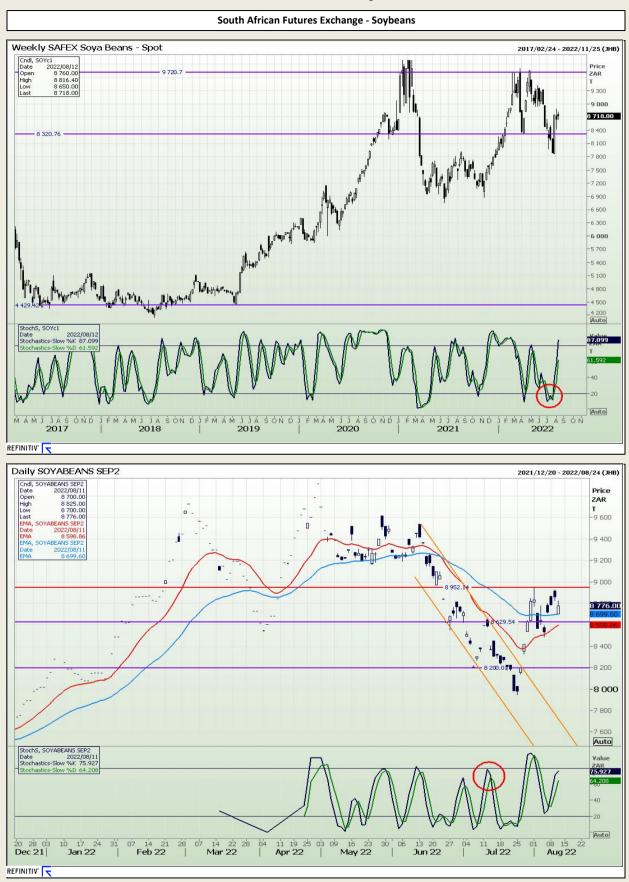

Market Report : 12 August 2022

# **Technical Analysis**

Chicago Board of Trade - Soybeans

DISCLAIMER: This report has been prepared by GroCapital Financial Services Pty Ltd , a wholly owned subsidiary of AFGRI Operations Limitedis provided to you for information purposes only.GROCAPITAL AND AFGRI hereby certify that the views expressed in this report were obtained from sources which GROCAPITAL AND AFGRI consider to be reliable.GROCAPITAL AND AFGRI do not make any representations or give any guarantees or warranties, expressed or implied, as to the correctness, accuracy or completeness of the report.Neither GROCAPITAL AND AFGRI, nor any affiliate, nor any of their respective officers, directors, partners or employees, sealing from errors or omissions in the opinions, forecasts or information, irrespective of whether there has been any negligence by GroCapital and AFGRI, their affiliate, or their respective officers, directors, partners or employees, regardless of whether such damages were foreseen or unforeseen. The information contained in this report is confidential and may be subject to legal privilege. This report is not intended to not should it be taken to create any legal relations or contractual relations.