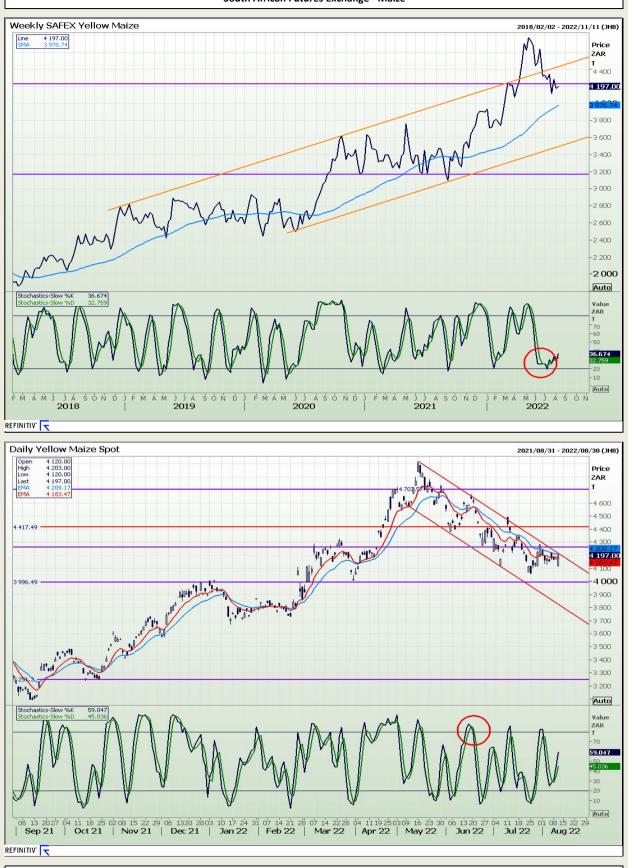

Market Report : 12 August 2022

# **Technical Analysis**

South African Futures Exchange - Maize

DISCLAIMER: This report has been prepared by GroCapital Financial Services Pty Ltd, a wholly owned subsidiary of AFGRI Operations Limitedis provided to you for information purposes only.GROCAPITAL AND AFGRI hereby certify that the views expressed in this report were obtained from sources which GROCAPITAL AND AFGRI consider to be reliable.GROCAPITAL AND AFGRI do not make any representations or give any guarantees or warranties, expressed or implied, as to the correctness, accuracy or completeness of the report.NetNether GROCAPITAL AND AFGRI, nor any affiliate, nor any of their respective officers, directors, partners or employees, shall assume any liability for any losses arising from errors or omissions in the opnions, forecasts or information, irrespective of whether there has been any negligence by GroCapital and AFGRI, their affiliate, or their respective officers, directors, partners or employees, regardless of whether such damages were foreseen or unforeseen. The information contained in this report is confidential and may be subject to legal privilege. This report is not intended to not should it be taken to create any legal relations or contractual relations.