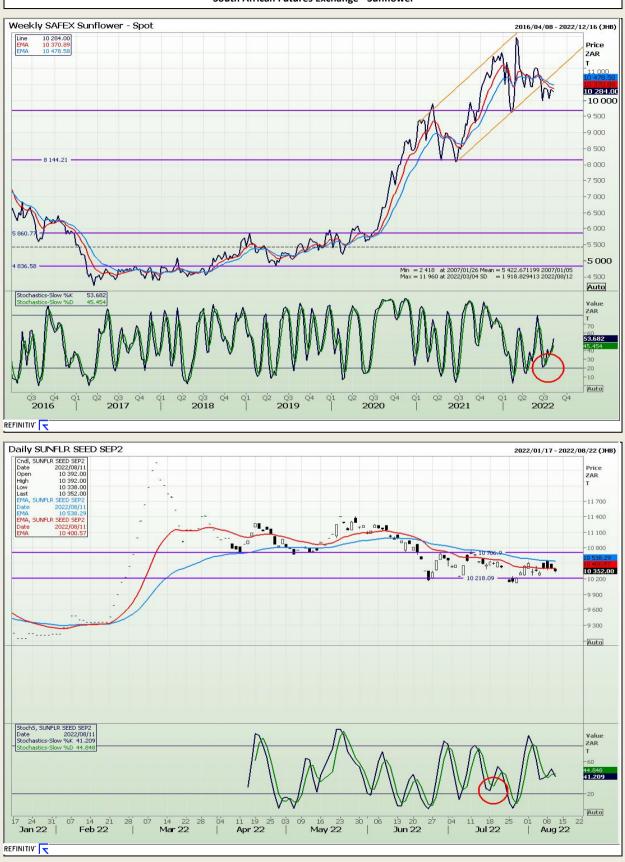

Market Report : 12 August 2022

# **Technical Analysis**

South African Futures Exchange - Sunflower

DISCLAIMER: This report has been prepared by GroCapital Financial Services Pty Ltd , a wholly owned subsidiary of AFGRI Operations Limitedis provided to you for information purposes only.GROCAPITAL AND AFGRI hereby certify that the views expressed in this report were obtained from sources which GROCAPITAL AND AFGRI consider to be reliable.GROCAPITAL AND AFGRI do not make any representations or give any guarantees or warranties, expressed or implied, as to the correctness, accuracy or completeness of the report.Neither GROCAPITAL AND AFGRI, nor any affiliate, nor any of their respective officers, directors, partners or employees, sealing from errors or omissions in the opinions, forecasts or information, irrespective of whether there has been any negligence by GroCapital and AFGRI, their affiliate, or their respective officers, directors, partners or employees, regardless of whether such damages were foreseen or unforeseen. The information contained in this report is confidential and may be subject to legal privilege. This report is not intended to not should it be taken to create any legal relations or contractual relations.