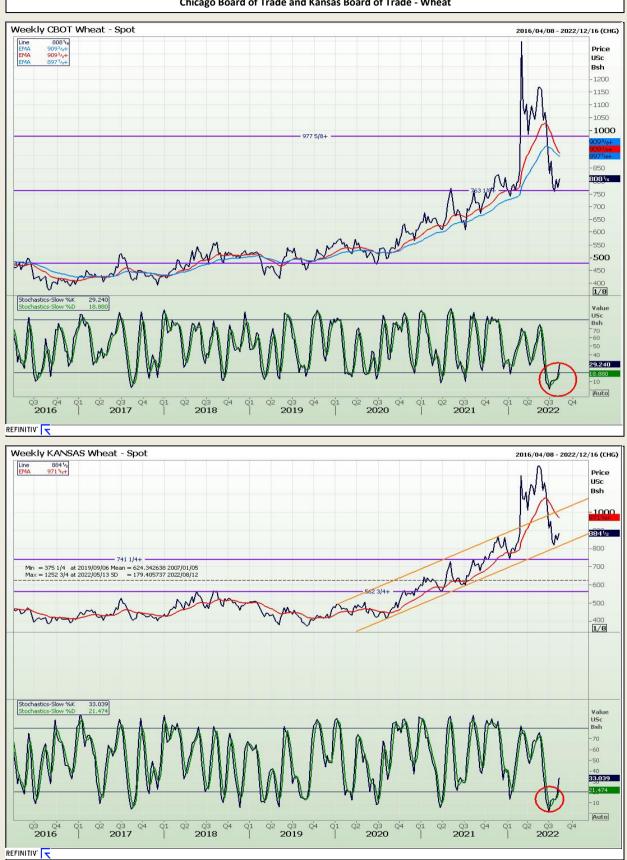

Market Report : 12 August 2022

# **Technical Analysis**

Chicago Board of Trade and Kansas Board of Trade - Wheat

DISCLAIMER: This report has been prepared by GroCapital Financial Services Pty Ltd , a wholly owned subsidiary of AFGRI Operations Limitedis provided to you for information purposes only.GROCAPITAL AND AFGRI hereby certify that the views expressed in this report were obtained from sources which GROCAPITAL AND AFGRI consider to be reliable.GROCAPITAL AND AFGRI do not make any representations or give any guarantees or warranties, expressed or implied, as to the correctness, accuracy or completeness of the report. Neither GROCAPITAL AND AFGRI, nor any affiliate, nor any of their respective officers, directors, partners or employees shall assume any liability for any losses arising from errors or omissions in the opinions, forecasts or information, irrespective of whether there has been any negligence by GroCapital and AFGRI, their affiliate, or their espective officers, directors, partners or employees, regardless of whether such damages were foreseen or unforeseen. The information contained in this report is confidential and may be subject to legal privilege. This report is not intended to not should it be taken to create any legal relations or contractual relatio