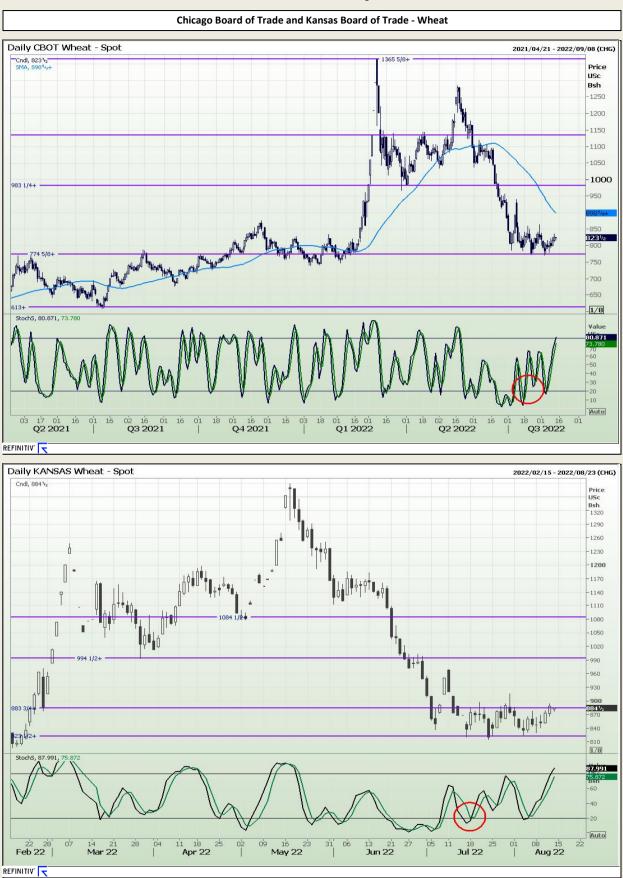

Market Report : 12 August 2022

# **Technical Analysis**

Chicago Board of Trade and Kansas Board of Trade - Wheat

DISCLAIMER: This report has been prepared by GroCapital Financial Services Pty Ltd , a wholly owned subsidiary of AFGRI Operations Limitedis provided to you for information purposes only.GROCAPITAL AND AFGRI hereby certify that the views expressed in this report were obtained from sources which GROCAPITAL AND AFGRI consider to be reliable.GROCAPITAL AND AFGRI do not make any representations or give any guarantees or warranties, expressed or implied, as to the correctness, accuracy or completeness of the report. Neither GROCAPITAL AND AFGRI, nor any affiliate, nor any of their respective officers, directors, partners or employees shall assume any liability for any losses arising from errors or omissions in the opinions, forecasts or information, irrespective of whether there has been any negligence by GroCapital and AFGRI, their affiliate, or their espective officers, directors, partners or employees, regardless of whether such damages were foreseen or unforeseen. The information contained in this report is confidential and may be subject to legal privilege. This report is not intended to not should it be taken to create any legal relations or contractual relatio