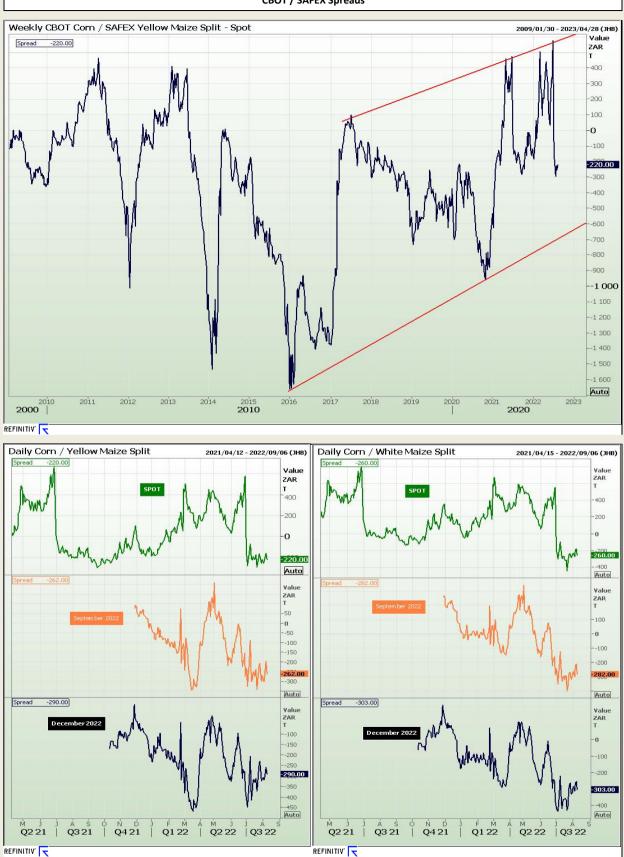

Market Report : 12 August 2022

### **Technical Analysis**

**CBOT / SAFEX Spreads** 

DISCLAIMER: This report has been prepared by GroCapital Financial Services Pty Ltd, a wholly owned subsidiary of AFGRI Operations Limitedis provided to you for information purposes only.GROCAPITAL AND AFGRI hereby certify that the views expressed in this report were obtained from sources which GROCAPITAL AND AFGRI consider to be reliable.GROCAPITAL AND AFGRI do not make any representations or give any guarantees or warranties, expressed or implied, as to the correctness, accuracy or completeness of the report. Neither GROCAPITAL AND AFGRI, nor any affiliate, nor any of their respective officers, directors, partners or employees shall assume any liability for any losses arising from errors or omissions in the opinions, forecasts or information, irrespective of whether there has been any negligence by GroCapital and AFGRI, their affiliate, or their espective officers, directors, partners or employees, regardless of whether such damages were foreseen or unforeseen. The information contained in this report is confidential and may be subject to legal privilege. This report is not intended to not should it be taken to create any legal relations or contractual relatio