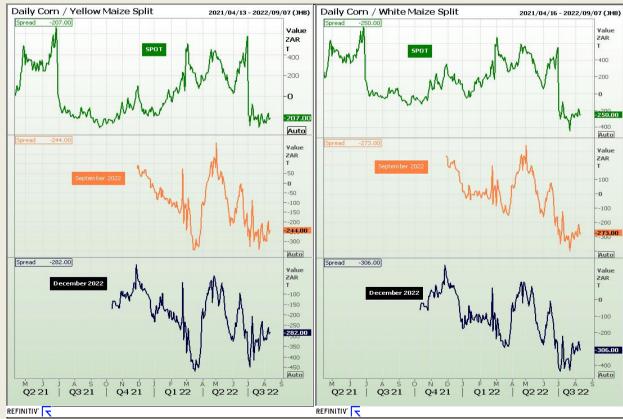

## **Technical Analysis**

**CBOT / SAFEX Spreads** 

Market Report : 15 August 2022

3rd Floor, AFGRI Building 12 Byls Bridge Boulevard Highveld Extension 73