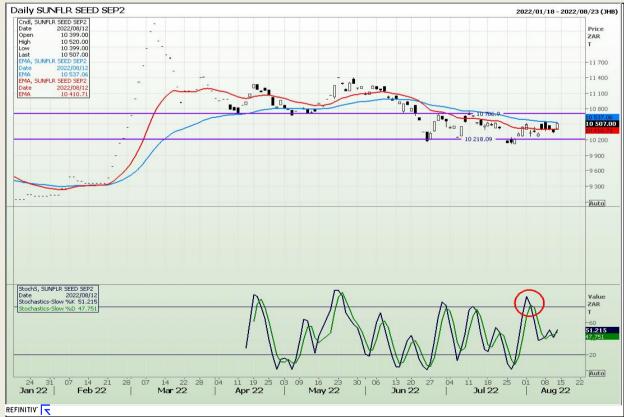

*Technical Analysis**

South African Futures Exchange - Wheat







Market Report : 15 August 2022

3rd Floor, AFGRI Building 12 Byls Bridge Boulevard Highveld Extension 73

## **Technical Analysis**

Chicago Board of Trade and Kansas Board of Trade - Wheat







Market Report : 15 August 2022

3rd Floor, AFGRI Building 12 Byls Bridge Boulevard Highveld Extension 73

## **Technical Analysis**

Chicago Board of Trade - Soybeans







Market Report : 15 August 2022

3rd Floor, AFGRI Building 12 Byls Bridge Boulevard Highveld Extension 73

## **Technical Analysis**

South African Futures Exchange - Soybeans







Market Report: 15 August 2022

3rd Floor, AFGRI Building 12 Byls Bridge Boulevard Highveld Extension 73

## **Technical Analysis**

South African Futures Exchange - Sunflower