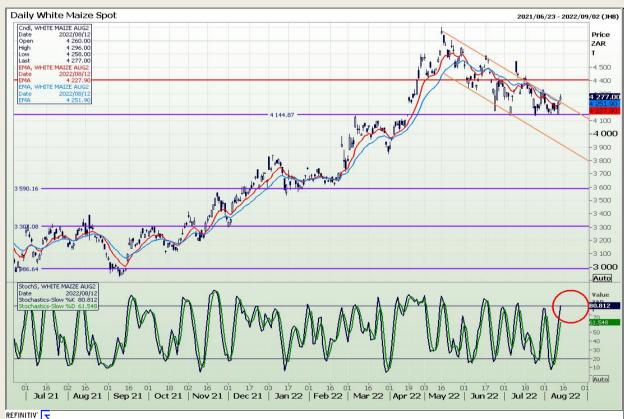

### **Technical Analysis**

South African Futures Exchange - Maize

Market Report : 15 August 2022

3rd Floor, AFGRI Building 12 Byls Bridge Boulevard Highveld Extension 73

## **Technical Analysis**

**South African Futures Exchange - Maize** 

Market Report: 15 August 2022

3rd Floor, AFGRI Building 12 Byls Bridge Boulevard Highveld Extension 73

## **Technical Analysis**

South African Futures Exchange - Maize

Market Report: 15 August 2022

3rd Floor, AFGRI Building 12 Byls Bridge Boulevard Highveld Extension 73