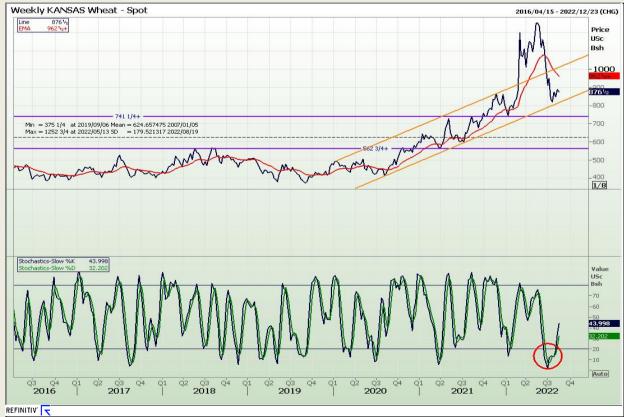

## **Technical Analysis**

Chicago Board of Trade and Kansas Board of Trade - Wheat

Market Report: 15 August 2022

3rd Floor, AFGRI Building 12 Byls Bridge Boulevard Highveld Extension 73

## **Technical Analysis**

Chicago Board of Trade and Kansas Board of Trade - Wheat

Market Report : 15 August 2022

3rd Floor, AFGRI Building 12 Byls Bridge Boulevard Highveld Extension 73