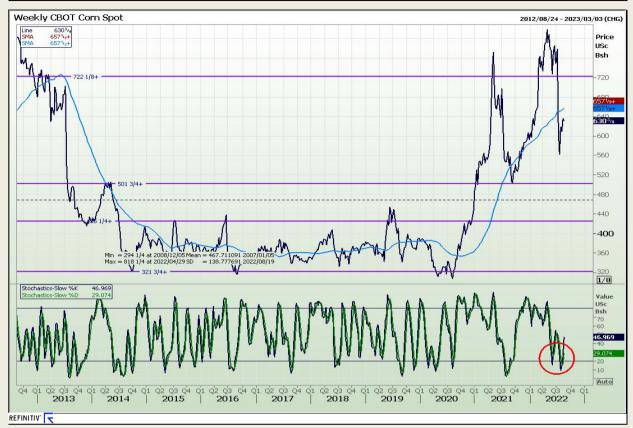

## **Technical Analysis**

Chicago Board of Trade - Corn

Market Report: 15 August 2022

3rd Floor, AFGRI Building 12 Byls Bridge Boulevard Highveld Extension 73