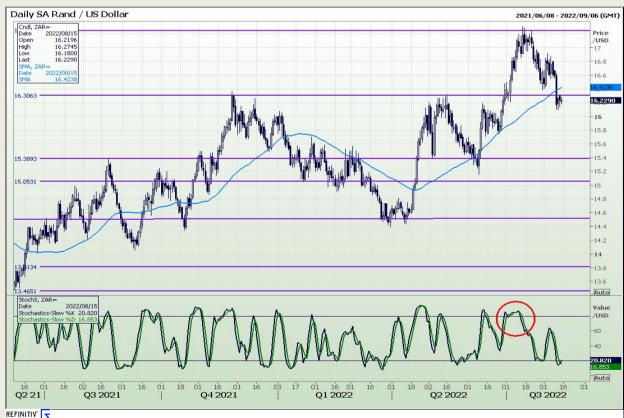

#### Rand / US Dollar

Market Report : 15 August 2022

3rd Floor, AFGRI Building 12 Byls Bridge Boulevard Highveld Extension 73