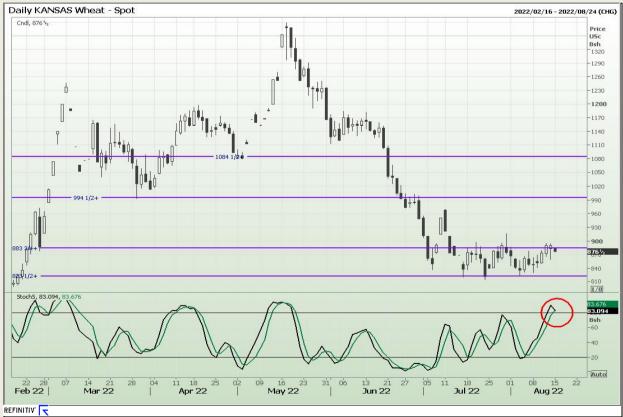

## **Technical Analysis**

Chicago Board of Trade and Kansas Board of Trade - Wheat

Market Report: 15 August 2022

3rd Floor, AFGRI Building 12 Byls Bridge Boulevard Highveld Extension 73

## **Technical Analysis**

Chicago Board of Trade and Kansas Board of Trade - Wheat

Market Report : 15 August 2022

3rd Floor, AFGRI Building 12 Byls Bridge Boulevard Highveld Extension 73