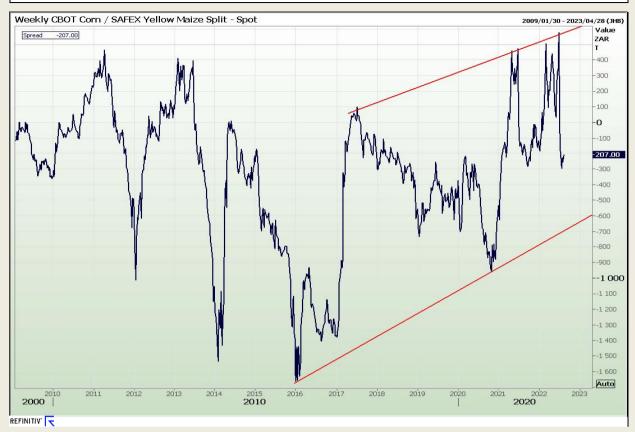

## **Technical Analysis**

**CBOT / SAFEX Spreads** 

Market Report : 15 August 2022

3rd Floor, AFGRI Building 12 Byls Bridge Boulevard Highveld Extension 73