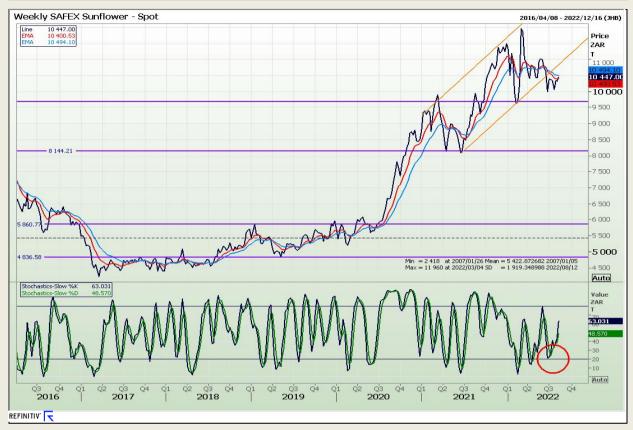

**Technical Analysis**

South African Futures Exchange - Wheat







Market Report : 15 August 2022

3rd Floor, AFGRI Building 12 Byls Bridge Boulevard Highveld Extension 73

## **Technical Analysis**

Chicago Board of Trade and Kansas Board of Trade - Wheat







Market Report : 15 August 2022

3rd Floor, AFGRI Building 12 Byls Bridge Boulevard Highveld Extension 73

## **Technical Analysis**

Chicago Board of Trade - Soybeans







Market Report : 15 August 2022

3rd Floor, AFGRI Building 12 Byls Bridge Boulevard Highveld Extension 73

## **Technical Analysis**

South African Futures Exchange - Soybeans







Market Report: 15 August 2022

3rd Floor, AFGRI Building 12 Byls Bridge Boulevard Highveld Extension 73

## **Technical Analysis**

South African Futures Exchange - Sunflower