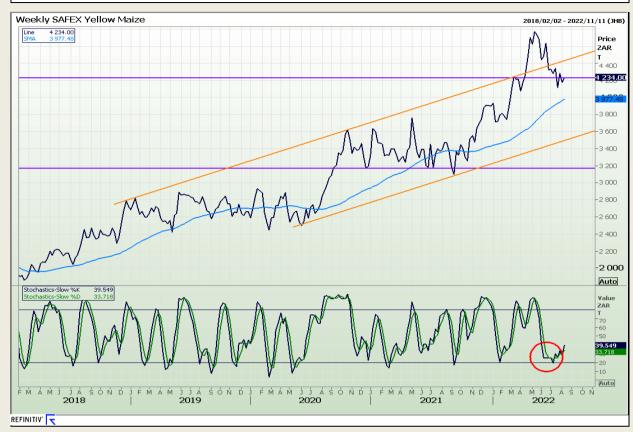

### **Technical Analysis**

South African Futures Exchange - Maize

Market Report : 15 August 2022

3rd Floor, AFGRI Building 12 Byls Bridge Boulevard Highveld Extension 73

## **Technical Analysis**

**South African Futures Exchange - Maize** 

Market Report: 15 August 2022

3rd Floor, AFGRI Building 12 Byls Bridge Boulevard Highveld Extension 73

## **Technical Analysis**

South African Futures Exchange - Maize

Market Report: 15 August 2022

3rd Floor, AFGRI Building 12 Byls Bridge Boulevard Highveld Extension 73