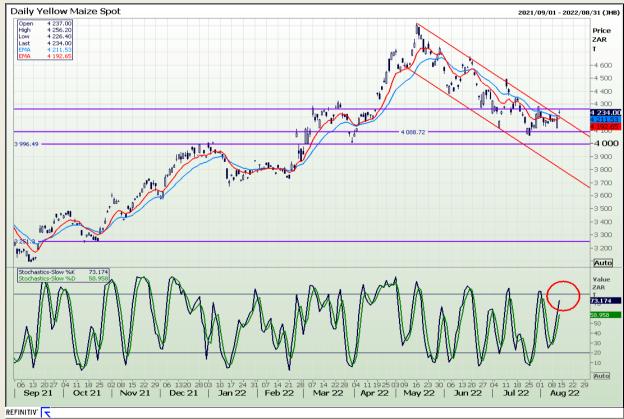

### **Technical Analysis**

South African Futures Exchange - Maize

Market Report : 15 August 2022

3rd Floor, AFGRI Building 12 Byls Bridge Boulevard Highveld Extension 73

## **Technical Analysis**

**South African Futures Exchange - Maize** 

Market Report: 15 August 2022

3rd Floor, AFGRI Building 12 Byls Bridge Boulevard Highveld Extension 73

## **Technical Analysis**

South African Futures Exchange - Maize

Market Report: 15 August 2022

3rd Floor, AFGRI Building 12 Byls Bridge Boulevard Highveld Extension 73