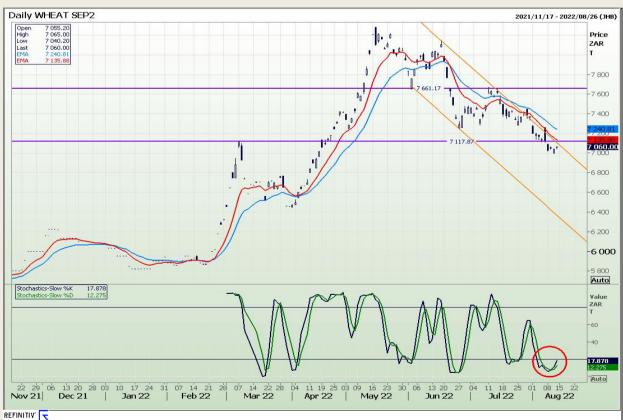

## **Technical Analysis**

South African Futures Exchange - Wheat

Market Report : 15 August 2022

3rd Floor, AFGRI Building 12 Byls Bridge Boulevard Highveld Extension 73