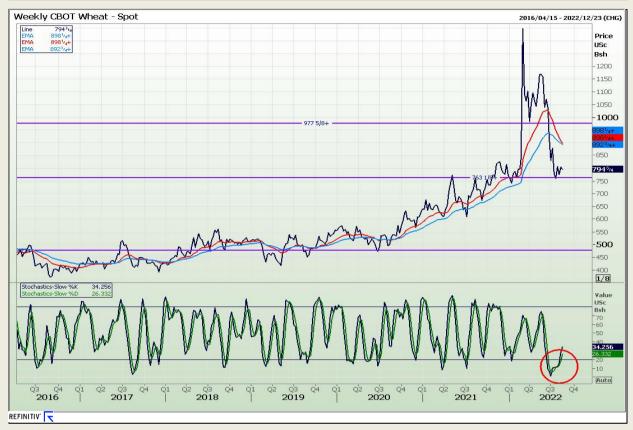

## **Technical Analysis**

Chicago Board of Trade and Kansas Board of Trade - Wheat

Market Report: 15 August 2022

3rd Floor, AFGRI Building 12 Byls Bridge Boulevard Highveld Extension 73

## **Technical Analysis**

Chicago Board of Trade and Kansas Board of Trade - Wheat

Market Report : 15 August 2022

3rd Floor, AFGRI Building 12 Byls Bridge Boulevard Highveld Extension 73