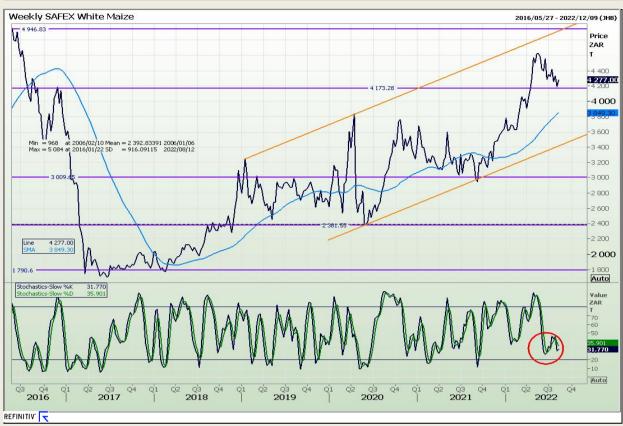

### **Technical Analysis**

South African Futures Exchange - Maize

Market Report : 15 August 2022

3rd Floor, AFGRI Building 12 Byls Bridge Boulevard Highveld Extension 73

## **Technical Analysis**

**South African Futures Exchange - Maize** 

Market Report: 15 August 2022

3rd Floor, AFGRI Building 12 Byls Bridge Boulevard Highveld Extension 73

## **Technical Analysis**

South African Futures Exchange - Maize

Market Report: 15 August 2022

3rd Floor, AFGRI Building 12 Byls Bridge Boulevard Highveld Extension 73