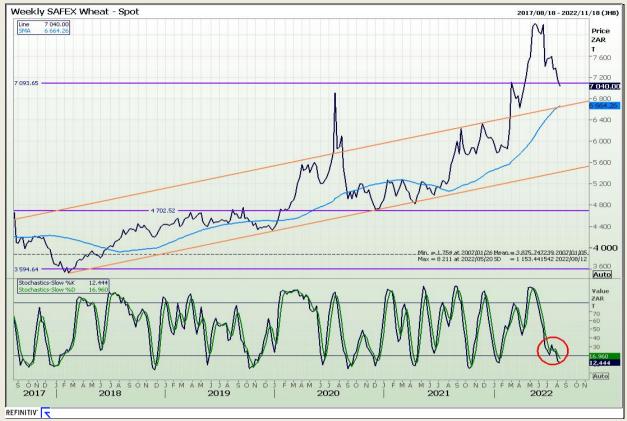

## **Technical Analysis**

South African Futures Exchange - Wheat

Market Report : 15 August 2022

3rd Floor, AFGRI Building 12 Byls Bridge Boulevard Highveld Extension 73