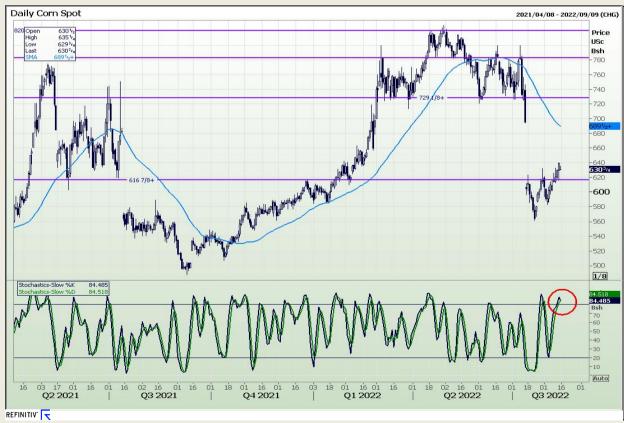

## **Technical Analysis**

Chicago Board of Trade - Corn

Market Report: 15 August 2022

3rd Floor, AFGRI Building 12 Byls Bridge Boulevard Highveld Extension 73