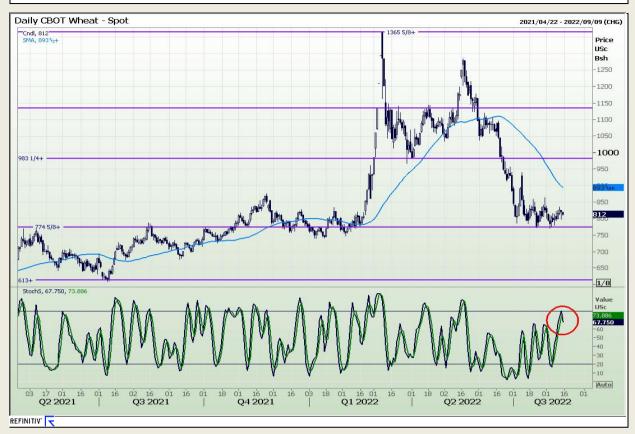

## **Technical Analysis**

Chicago Board of Trade and Kansas Board of Trade - Wheat

Market Report: 15 August 2022

3rd Floor, AFGRI Building 12 Byls Bridge Boulevard Highveld Extension 73

## **Technical Analysis**

Chicago Board of Trade and Kansas Board of Trade - Wheat

Market Report : 15 August 2022

3rd Floor, AFGRI Building 12 Byls Bridge Boulevard Highveld Extension 73