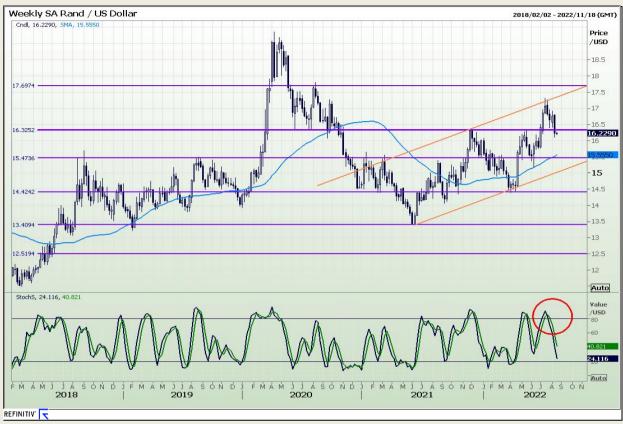

#### Rand / US Dollar

Market Report : 15 August 2022

3rd Floor, AFGRI Building 12 Byls Bridge Boulevard Highveld Extension 73