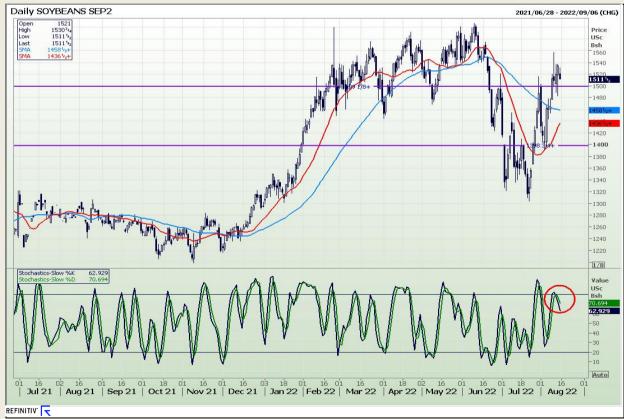

## **Technical Analysis**

Chicago Board of Trade - Soybeans

Market Report : 15 August 2022

3rd Floor, AFGRI Building 12 Byls Bridge Boulevard Highveld Extension 73