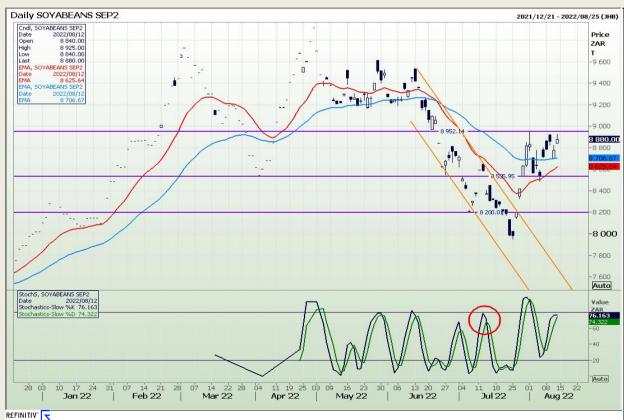

## **Technical Analysis**

Chicago Board of Trade - Soybeans

Market Report : 15 August 2022

3rd Floor, AFGRI Building 12 Byls Bridge Boulevard Highveld Extension 73