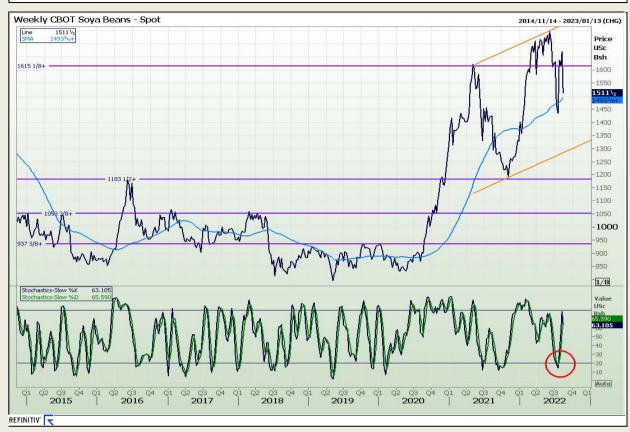

## **Technical Analysis**

Chicago Board of Trade - Soybeans

Market Report : 15 August 2022

3rd Floor, AFGRI Building 12 Byls Bridge Boulevard Highveld Extension 73