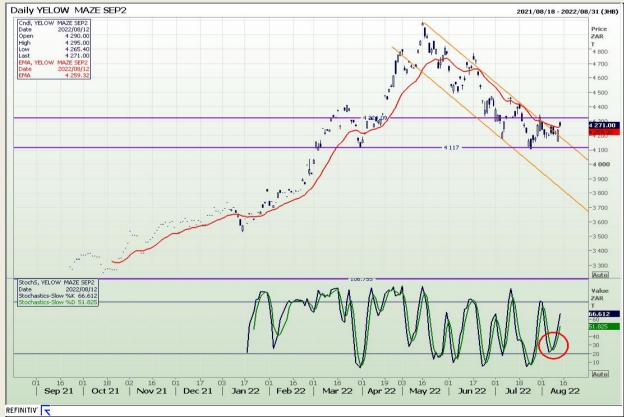

### **Technical Analysis**

South African Futures Exchange - Maize

Market Report : 15 August 2022

3rd Floor, AFGRI Building 12 Byls Bridge Boulevard Highveld Extension 73

## **Technical Analysis**

**South African Futures Exchange - Maize** 

Market Report: 15 August 2022

3rd Floor, AFGRI Building 12 Byls Bridge Boulevard Highveld Extension 73

## **Technical Analysis**

South African Futures Exchange - Maize

Market Report: 15 August 2022

3rd Floor, AFGRI Building 12 Byls Bridge Boulevard Highveld Extension 73