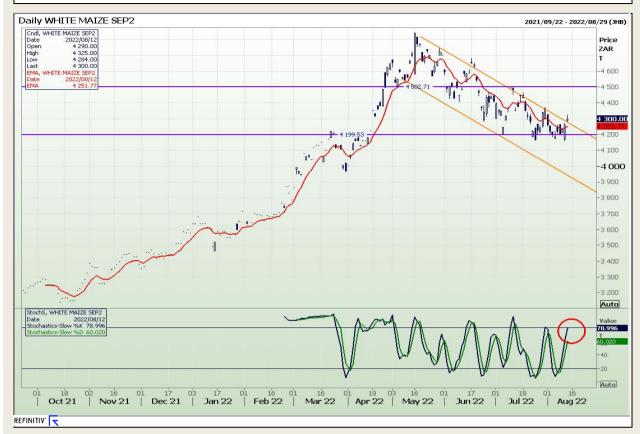

### **Technical Analysis**

South African Futures Exchange - Maize

Market Report : 15 August 2022

3rd Floor, AFGRI Building 12 Byls Bridge Boulevard Highveld Extension 73

## **Technical Analysis**

**South African Futures Exchange - Maize** 

Market Report: 15 August 2022

3rd Floor, AFGRI Building 12 Byls Bridge Boulevard Highveld Extension 73

## **Technical Analysis**

South African Futures Exchange - Maize

Market Report: 15 August 2022

3rd Floor, AFGRI Building 12 Byls Bridge Boulevard Highveld Extension 73