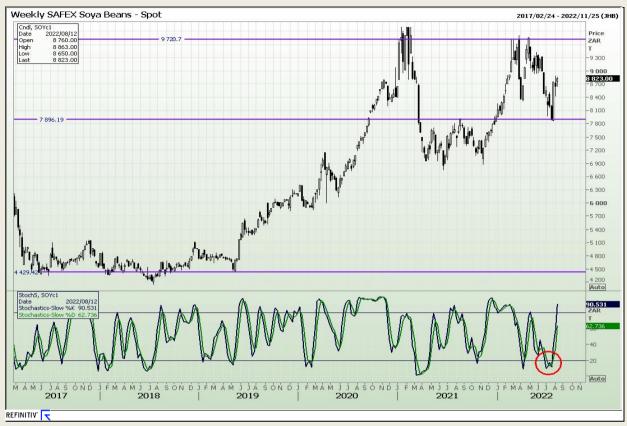

## **Technical Analysis**

South African Futures Exchange - Soybeans

Market Report: 15 August 2022

3rd Floor, AFGRI Building 12 Byls Bridge Boulevard Highveld Extension 73