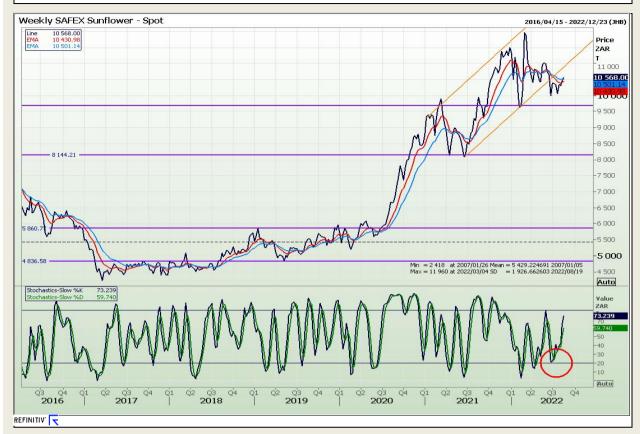

3

# **Technical Analysis**

South African Futures Exchange - Wheat







Market Report : 16 August 2022

3rd Floor, AFGRI Building 12 Byls Bridge Boulevard Highveld Extension 73

# **Technical Analysis**

Chicago Board of Trade and Kansas Board of Trade - Wheat







Market Report : 16 August 2022

3rd Floor, AFGRI Building 12 Byls Bridge Boulevard Highveld Extension 73

# **Technical Analysis**

Chicago Board of Trade - Soybeans







Market Report : 16 August 2022

3rd Floor, AFGRI Building 12 Byls Bridge Boulevard Highveld Extension 73

# **Technical Analysis**

South African Futures Exchange - Soybeans







Market Report: 16 August 2022

3rd Floor, AFGRI Building 12 Byls Bridge Boulevard Highveld Extension 73

# **Technical Analysis**

South African Futures Exchange - Sunflower