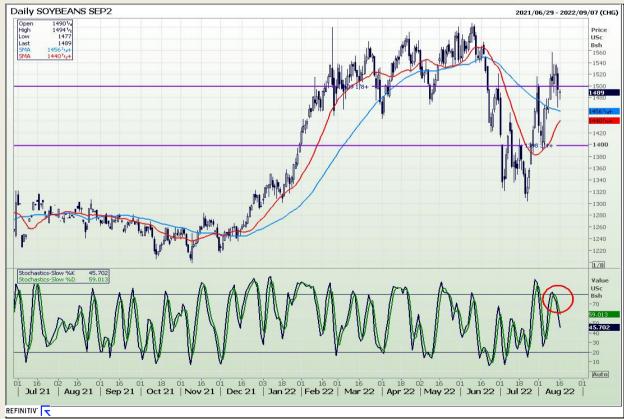

# **Technical Analysis**

Chicago Board of Trade - Soybeans

Market Report : 16 August 2022

3rd Floor, AFGRI Building 12 Byls Bridge Boulevard Highveld Extension 73