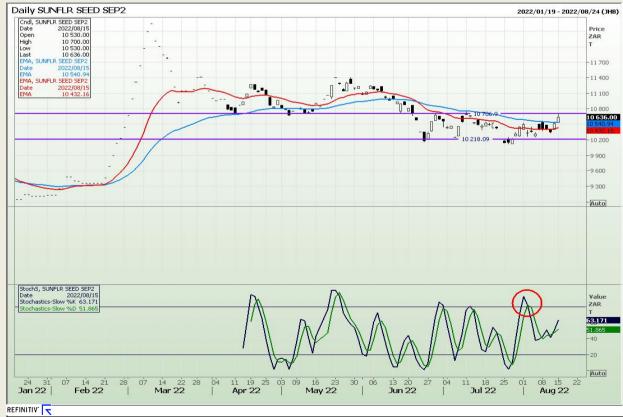

# **Technical Analysis**

South African Futures Exchange - Wheat







Market Report : 16 August 2022

3rd Floor, AFGRI Building 12 Byls Bridge Boulevard Highveld Extension 73

# **Technical Analysis**

Chicago Board of Trade and Kansas Board of Trade - Wheat







Market Report : 16 August 2022

3rd Floor, AFGRI Building 12 Byls Bridge Boulevard Highveld Extension 73

# **Technical Analysis**

Chicago Board of Trade - Soybeans







Market Report : 16 August 2022

3rd Floor, AFGRI Building 12 Byls Bridge Boulevard Highveld Extension 73

# **Technical Analysis**

South African Futures Exchange - Soybeans







Market Report: 16 August 2022

3rd Floor, AFGRI Building 12 Byls Bridge Boulevard Highveld Extension 73

# **Technical Analysis**

South African Futures Exchange - Sunflower