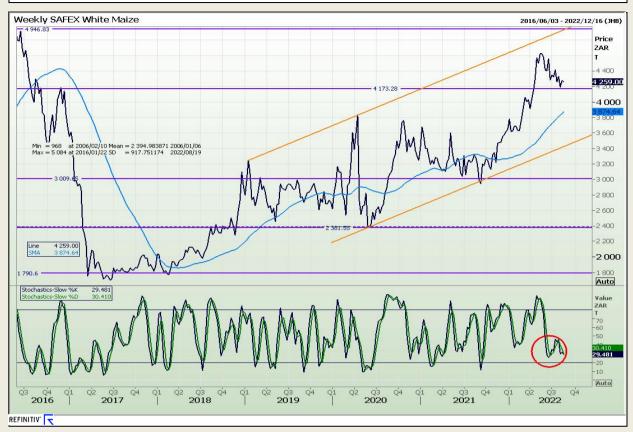

# **Technical Analysis**

South African Futures Exchange - Maize

Market Report : 16 August 2022

3rd Floor, AFGRI Building 12 Byls Bridge Boulevard Highveld Extension 73

# **Technical Analysis**

South African Futures Exchange - Maize

Market Report: 16 August 2022

3rd Floor, AFGRI Building 12 Byls Bridge Boulevard Highveld Extension 73