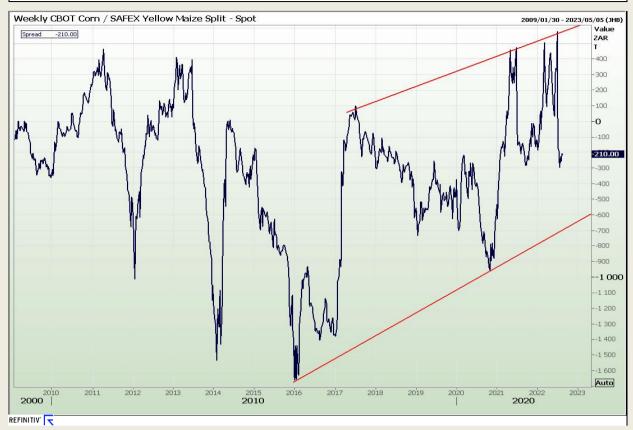

# **Technical Analysis**

**CBOT / SAFEX Spreads** 

Market Report : 16 August 2022

3rd Floor, AFGRI Building 12 Byls Bridge Boulevard Highveld Extension 73