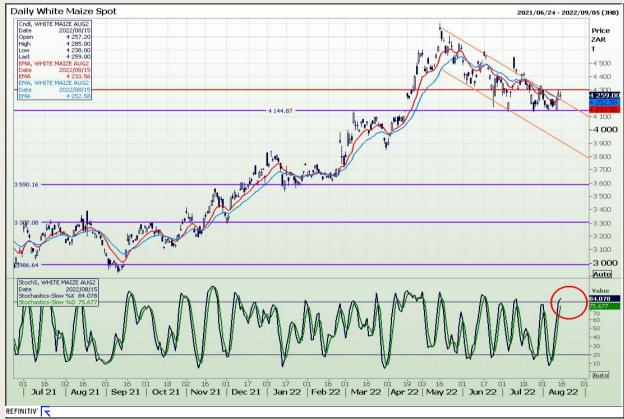

# **Technical Analysis**

South African Futures Exchange - Maize

Market Report : 16 August 2022

3rd Floor, AFGRI Building 12 Byls Bridge Boulevard Highveld Extension 73

# **Technical Analysis**

South African Futures Exchange - Maize

Market Report: 16 August 2022

3rd Floor, AFGRI Building 12 Byls Bridge Boulevard Highveld Extension 73