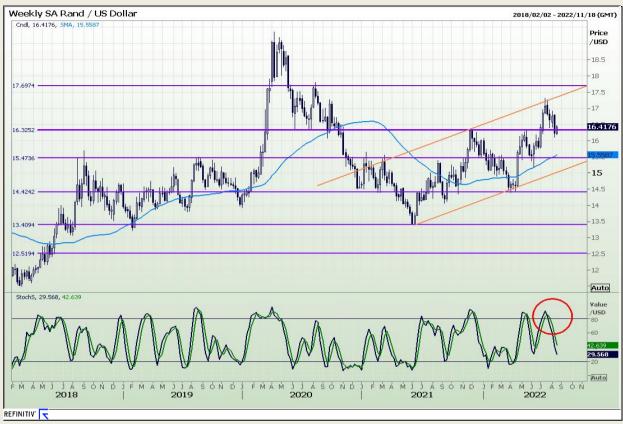

#### Rand / US Dollar

Market Report : 16 August 2022

3rd Floor, AFGRI Building 12 Byls Bridge Boulevard Highveld Extension 73