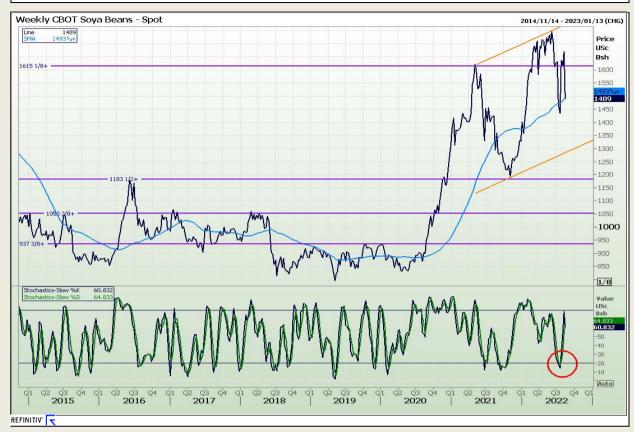

# **Technical Analysis**

Chicago Board of Trade - Soybeans

Market Report : 16 August 2022

3rd Floor, AFGRI Building 12 Byls Bridge Boulevard Highveld Extension 73