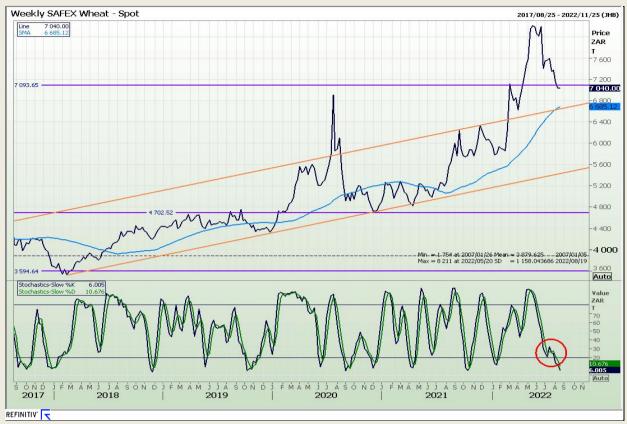

# **Technical Analysis**

South African Futures Exchange - Wheat

Market Report : 16 August 2022

3rd Floor, AFGRI Building 12 Byls Bridge Boulevard Highveld Extension 73