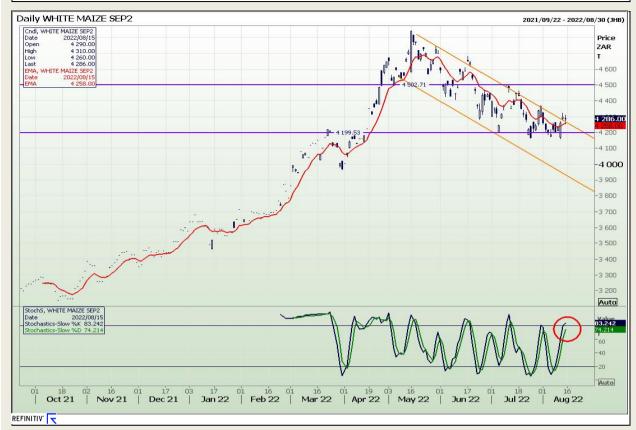

# **Technical Analysis**

South African Futures Exchange - Maize

Market Report : 16 August 2022

3rd Floor, AFGRI Building 12 Byls Bridge Boulevard Highveld Extension 73