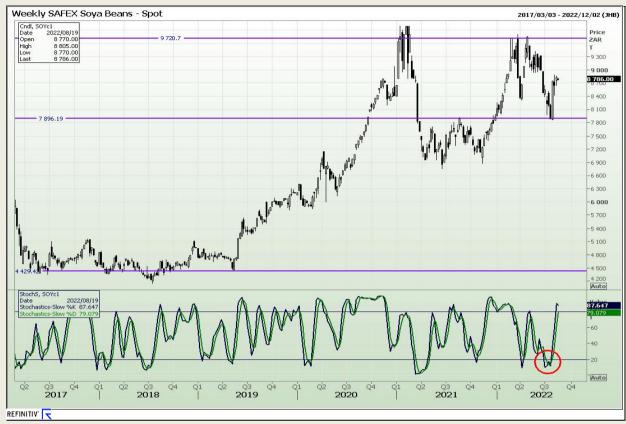

# **Technical Analysis**

South African Futures Exchange - Soybeans

Market Report: 16 August 2022

3rd Floor, AFGRI Building 12 Byls Bridge Boulevard Highveld Extension 73