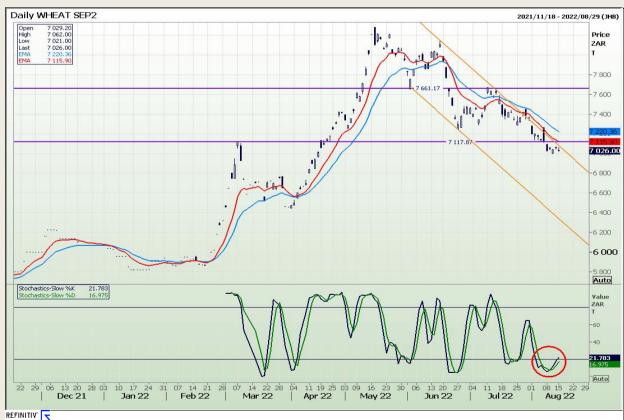

# **Technical Analysis**

South African Futures Exchange - Wheat

Market Report : 16 August 2022

3rd Floor, AFGRI Building 12 Byls Bridge Boulevard Highveld Extension 73