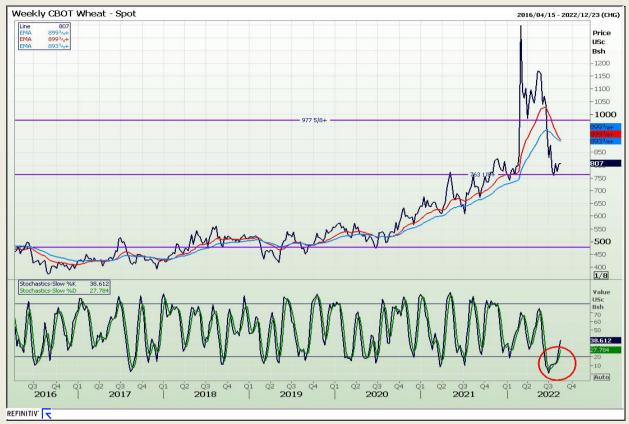

# **Technical Analysis**

Chicago Board of Trade and Kansas Board of Trade - Wheat

Market Report : 16 August 2022

3rd Floor, AFGRI Building 12 Byls Bridge Boulevard Highveld Extension 73