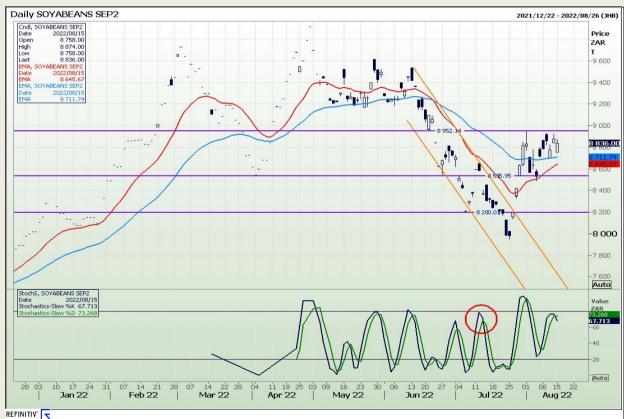

# **Technical Analysis**

South African Futures Exchange - Soybeans

Market Report: 16 August 2022

3rd Floor, AFGRI Building 12 Byls Bridge Boulevard Highveld Extension 73