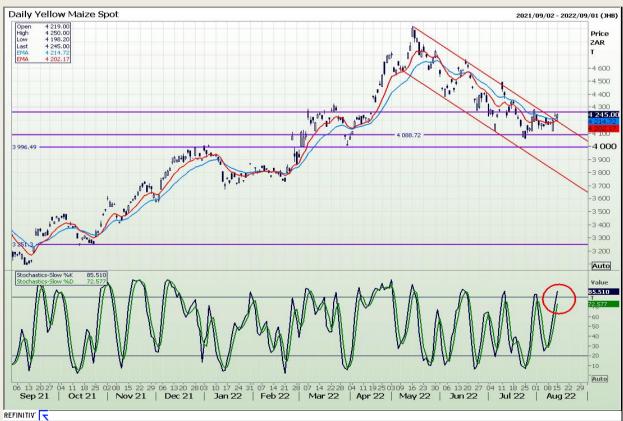

# **Technical Analysis**

South African Futures Exchange - Maize

Market Report: 16 August 2022

3rd Floor, AFGRI Building 12 Byls Bridge Boulevard Highveld Extension 73