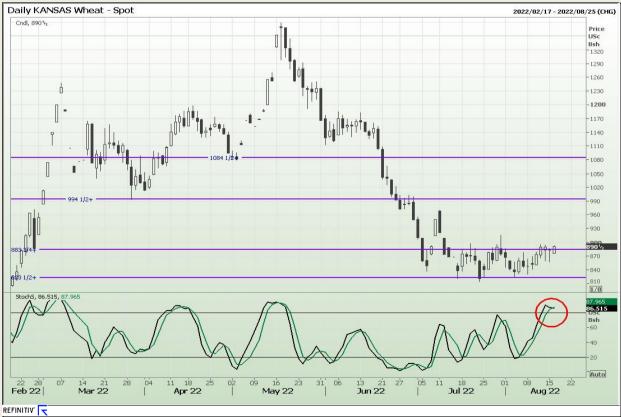

# **Technical Analysis**

Chicago Board of Trade and Kansas Board of Trade - Wheat

Market Report : 16 August 2022

3rd Floor, AFGRI Building 12 Byls Bridge Boulevard Highveld Extension 73