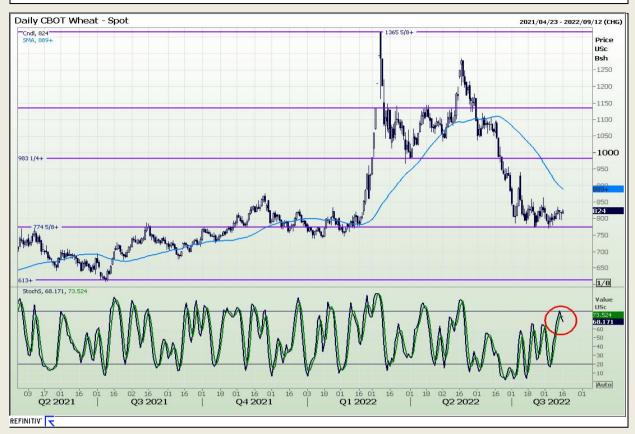

# **Technical Analysis**

Chicago Board of Trade and Kansas Board of Trade - Wheat

Market Report : 16 August 2022

3rd Floor, AFGRI Building 12 Byls Bridge Boulevard Highveld Extension 73