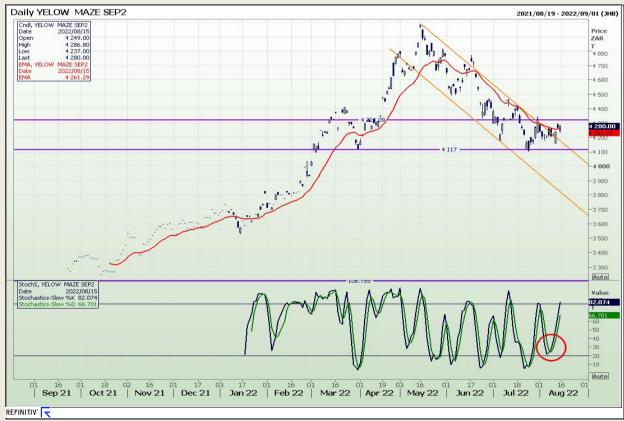

# **Technical Analysis**

South African Futures Exchange - Maize

Market Report : 16 August 2022

3rd Floor, AFGRI Building 12 Byls Bridge Boulevard Highveld Extension 73