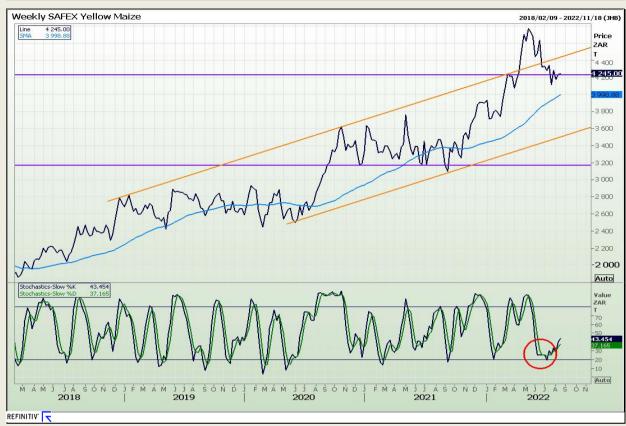

# **Technical Analysis**

South African Futures Exchange - Maize

Market Report : 16 August 2022

3rd Floor, AFGRI Building 12 Byls Bridge Boulevard Highveld Extension 73