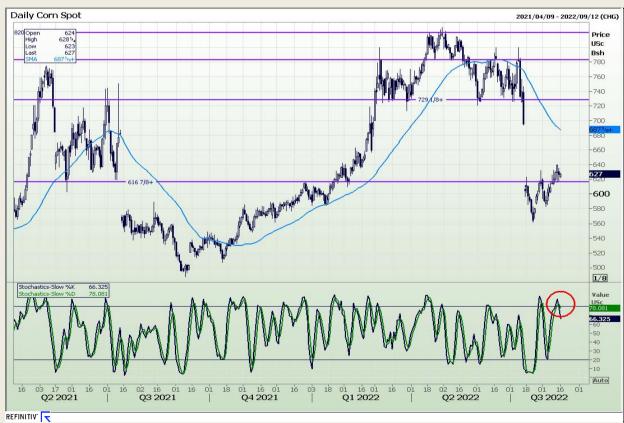

# **Technical Analysis**

Chicago Board of Trade - Corn

Market Report: 16 August 2022

3rd Floor, AFGRI Building 12 Byls Bridge Boulevard Highveld Extension 73