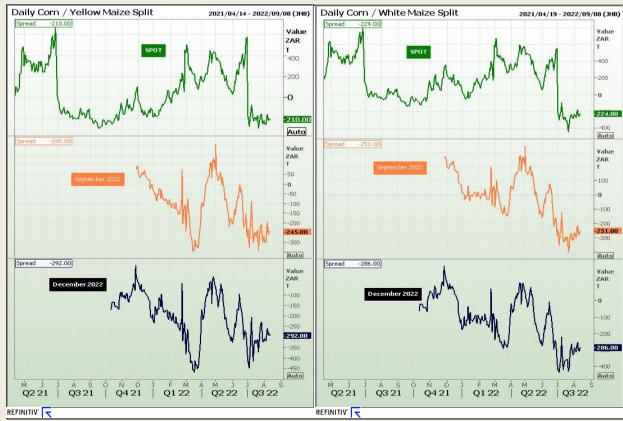

# **Technical Analysis**

**CBOT / SAFEX Spreads** 

Market Report : 16 August 2022

3rd Floor, AFGRI Building 12 Byls Bridge Boulevard Highveld Extension 73