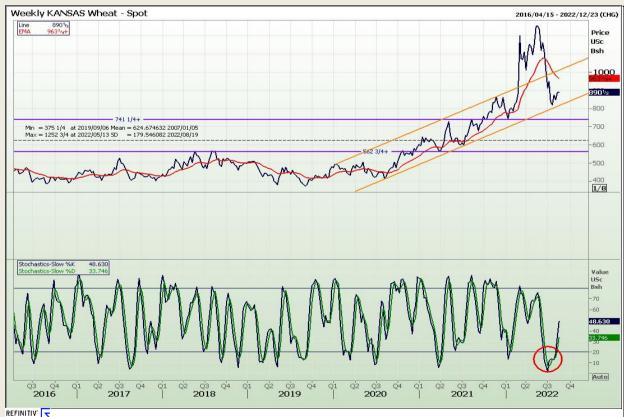

# **Technical Analysis**

Chicago Board of Trade and Kansas Board of Trade - Wheat

Market Report : 16 August 2022

3rd Floor, AFGRI Building 12 Byls Bridge Boulevard Highveld Extension 73