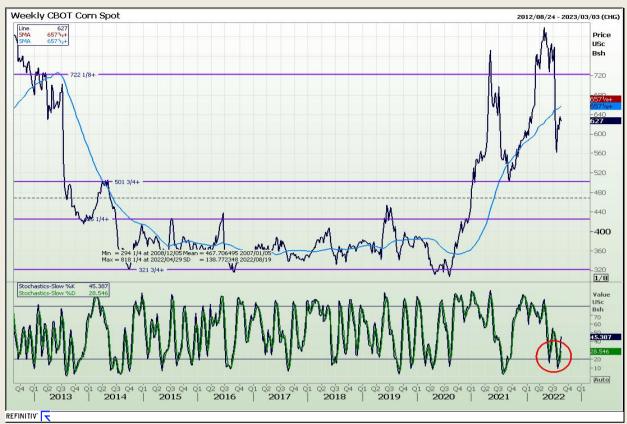

# **Technical Analysis**

Chicago Board of Trade - Corn

Market Report: 16 August 2022

3rd Floor, AFGRI Building 12 Byls Bridge Boulevard Highveld Extension 73