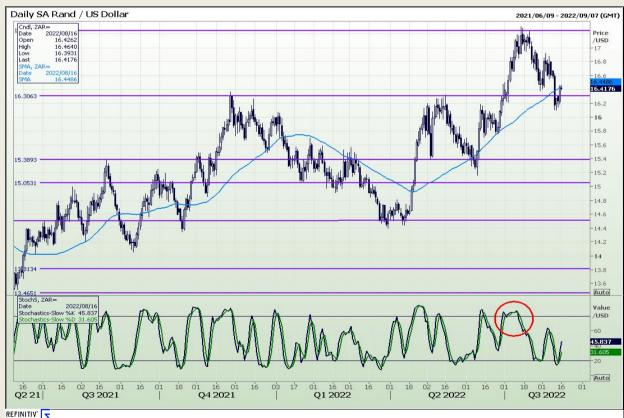

#### Rand / US Dollar

Market Report : 16 August 2022

3rd Floor, AFGRI Building 12 Byls Bridge Boulevard Highveld Extension 73