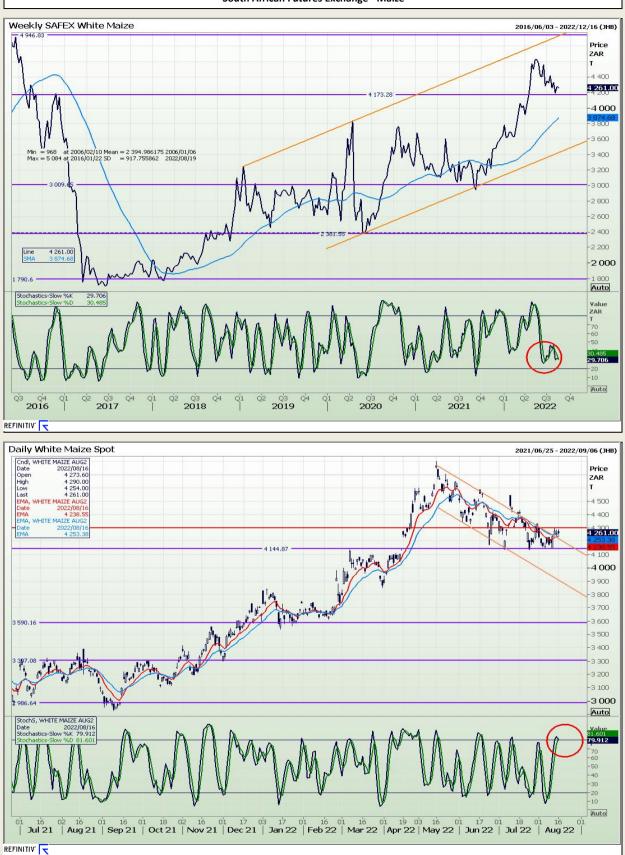

# **Technical Analysis**

South African Futures Exchange - Maize

Market Report : 17 August 2022

### **Technical Analysis**

South African Futures Exchange - Maize

Jannie van Der Watt - 011 063 2729 Susan Mittermeier - 011 063 2720 Willem Peyper - 011 063 2724 Johan Du Toit - 011 063 2723

respective officers, directors, partners or employees, regardless of whether such damages were foreseen or unforeseen. The information contained in this report is confidential and may be subject to legal privilege. This report is not intended to not should it be taken to create any legal relations or contractual relations.