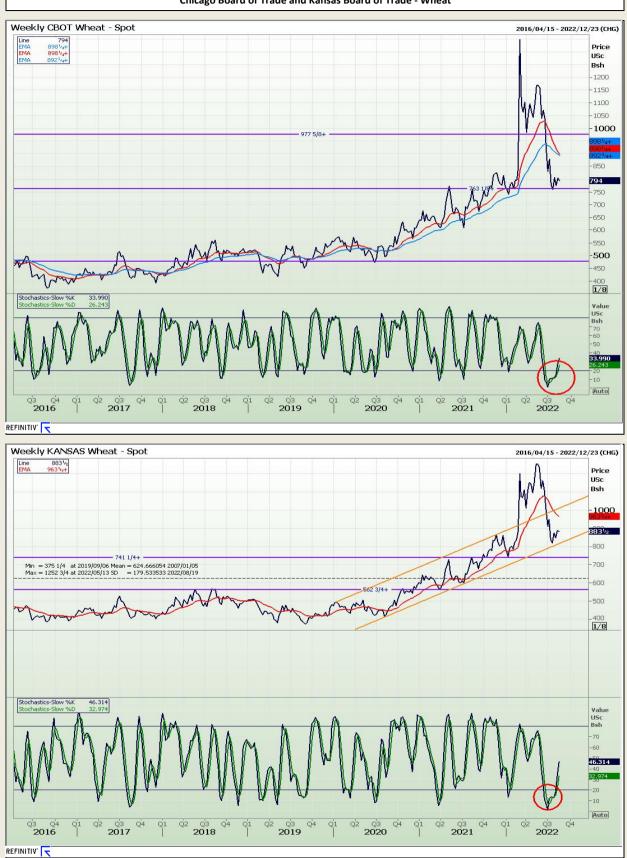

### **Technical Analysis**

Chicago Board of Trade and Kansas Board of Trade - Wheat

DISCLAIMER: This report has been prepared by GroCapital Financial Services Pty Ltd, a wholly owned subsidiary of AFGRI Operations Limitedis provided to you for information purposes only.GROCAPITAL AND AFGRI hereby certify that the views expressed in this report were obtained from sources which GROCAPITAL AND AFGRI consider to be reliable.GROCAPITAL AND AFGRI do not make any representations or give any guarantees or warranties, expressed or implied, as to the correctness, accuracy or completeness of the report.Neither GROCAPITAL AND AFGRI, nor any affiliate, nor any of their respective officers, directors, partners or employees, as any lability for any losses arising from errors or omissions in the opinions, forecasts or information, irrespective of whether there has been any negligence by GroCapital and AFGRI, their affiliate, or their respective officers, directors, partners or employees, regardless of whether such damages were foreseen or unforeseen. The information contained in this report is confidential and may be subject to legal privilege. This report is not intended to not should it be taken to create any legal relations or contractual relations.

Jannie van Der Watt - 011 063 2729 Susan Mittermeier - 011 063 2720 Willem Peyper - 011 063 2724 Johan Du Toit - 011 063 2723

Market Report : 17 August 2022