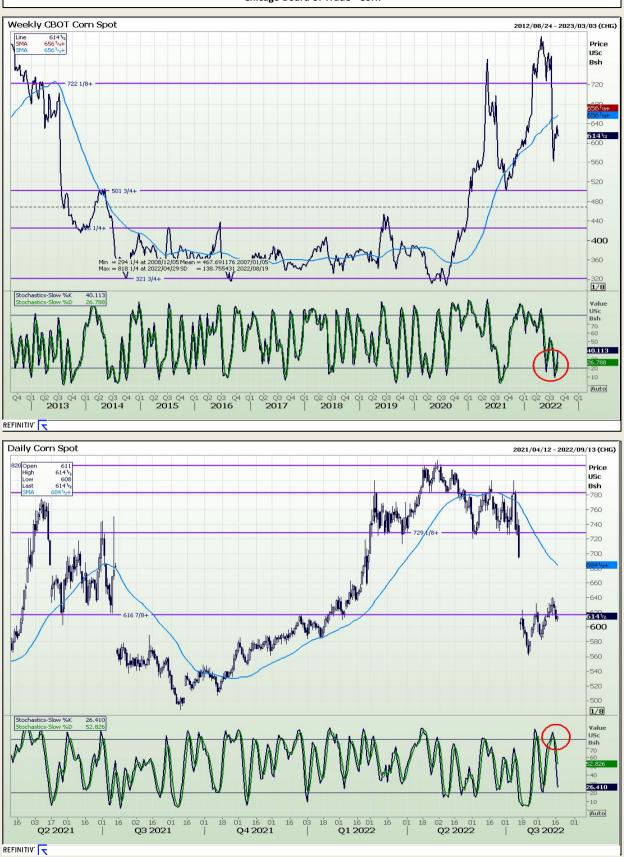

### **Technical Analysis**

Chicago Board of Trade - Corn

Market Report : 17 August 2022