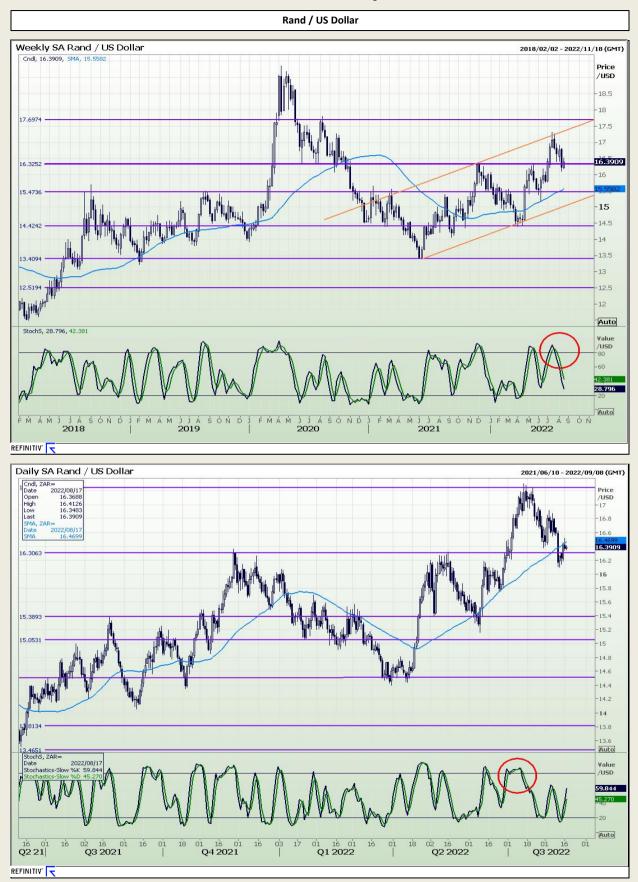

Market Report : 17 August 2022

# **Technical Analysis**





Market Report : 17 August 2022

### **Technical Analysis**

**CBOT / SAFEX Spreads** 



DISCLAIMER: This report has been prepared by GroCapital Financial Services Pty Ltd, a wholly owned subsidiary of AFGRI Operations Limitedis provided to you for information purposes only.GROCAPITAL AND AFGRI hereby certify that the views expressed in this report were obtained from sources which GROCAPITAL AND AFGRI consider to be reliable.GROCAPITAL AND AFGRI do not make any representations or give any guarantees or warranties, expressed or implied, as to the correctness, accuracy or completeness of the report. Neither GROCAPITAL AND AFGRI, nor any affiliate, nor any of their respective officers, directors, partners or employees shall assume any liability for any losses arising from errors or omissi