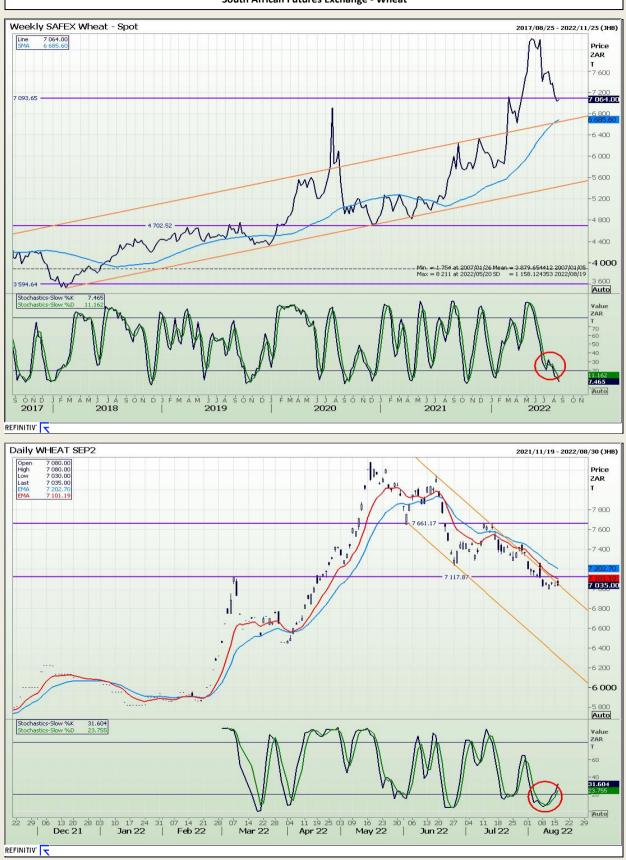

### **Technical Analysis**

South African Futures Exchange - Wheat

Market Report : 17 August 2022