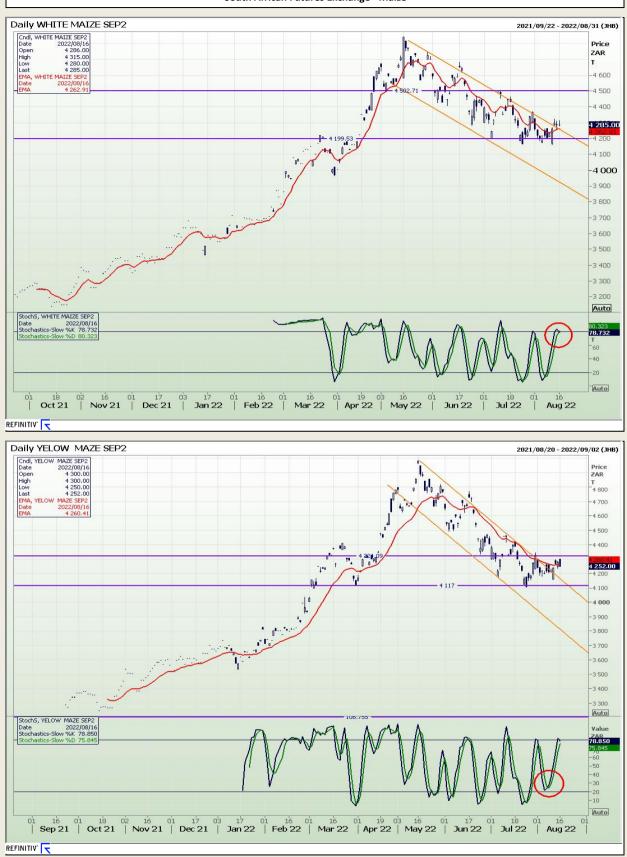

### **Technical Analysis**

South African Futures Exchange - Maize

Market Report : 17 August 2022