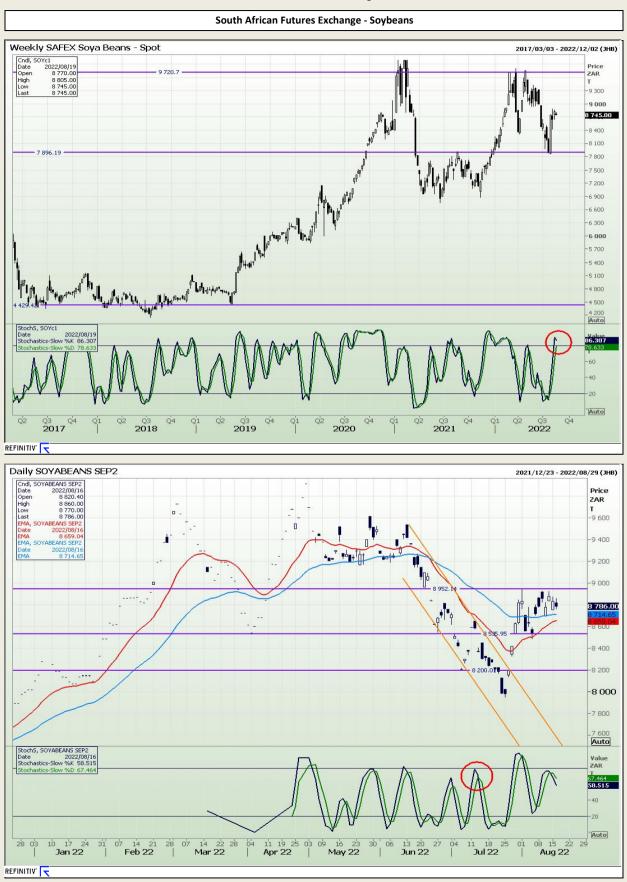

### **Technical Analysis**

Chicago Board of Trade - Soybeans

Market Report : 17 August 2022