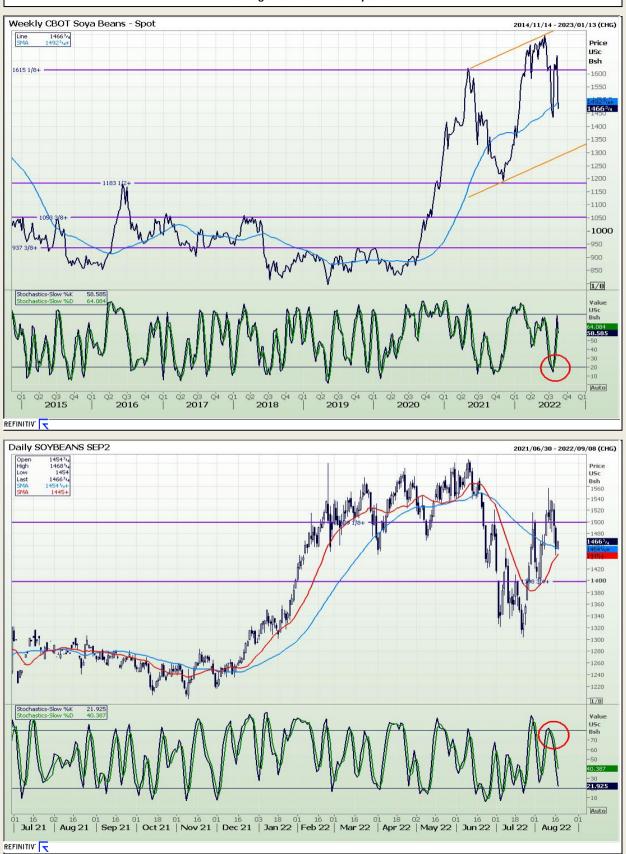

### **Technical Analysis**

Chicago Board of Trade - Soybeans

Market Report : 17 August 2022