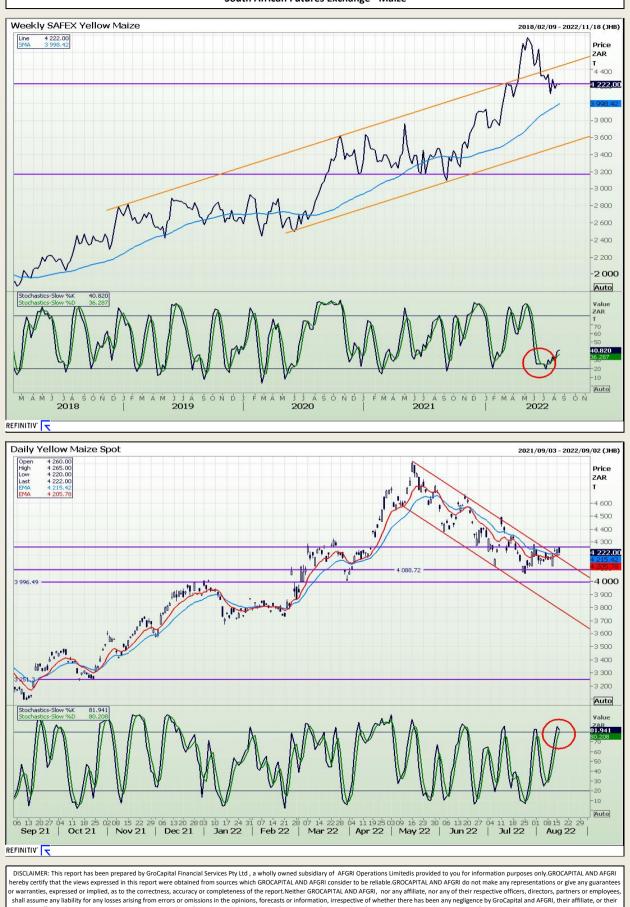

### **Technical Analysis**

South African Futures Exchange - Maize

Jannie van Der Watt - 011 063 2729 Susan Mittermeier - 011 063 2720 Willem Peyper - 011 063 2724 Johan Du Toit - 011 063 2723

respective officers, directors, partners or employees, regardless of whether such damages were foreseen or unforeseen. The information contained in this report is confidential and may be subject to legal privilege. This report is not intended to not should it be taken to create any legal relations or contractual relations.

Market Report : 17 August 2022

### **Technical Analysis**

South African Futures Exchange - Maize

Market Report : 17 August 2022