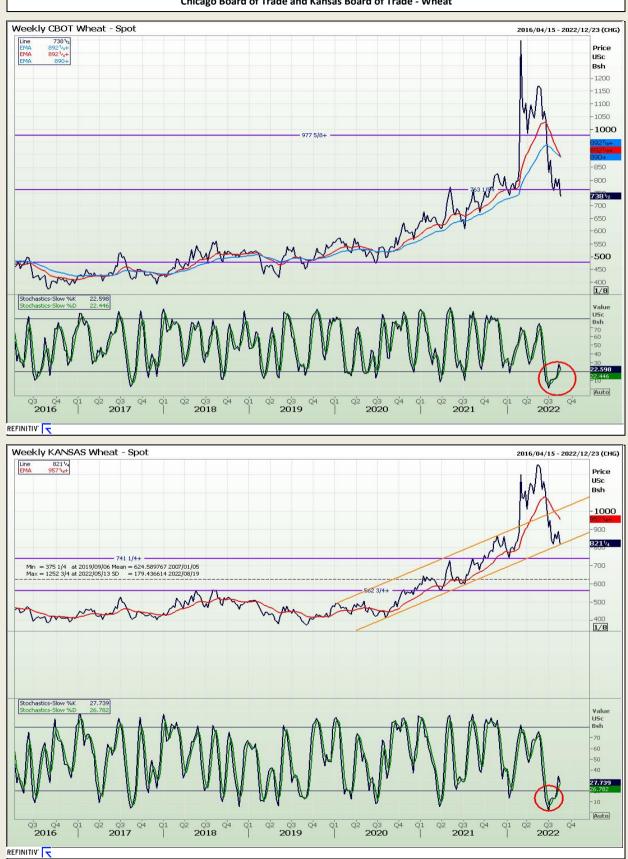

## **Technical Analysis**

Chicago Board of Trade and Kansas Board of Trade - Wheat

DISCLAIMER: This report has been prepared by GroCapital Financial Services Pty Ltd , a wholly owned subsidiary of AFGRI Operations Limitedis provided to you for information purposes only.GROCAPITAL AND AFGRI hereby certify that the views expressed in this report were obtained from sources which GROCAPITAL AND AFGRI consider to be reliable.GROCAPITAL AND AFGRI do not make any representations or give any guarantees or warranties, expressed or implied, as to the correctness, accuracy or completeness of the report.Neither GROCAPITAL AND AFGRI, nor any affiliate, nor any of their respective officers, directors, partners or employees, shall assume any liability for any losses arising from errors or omissions in the opinions, forecasts or information, irrespective of whether there has been any negligence by GroCapital and AFGRI, their affiliate, or their respective officers, directors, partners or employees, regardless of whether such damages were foreseen or unforeseen. The information contained in this report is confidential and may be subject to legal privilege. This report is not intended to not should it be taken to create any legal relations or contractual relations.

Market Report : 19 August 2022