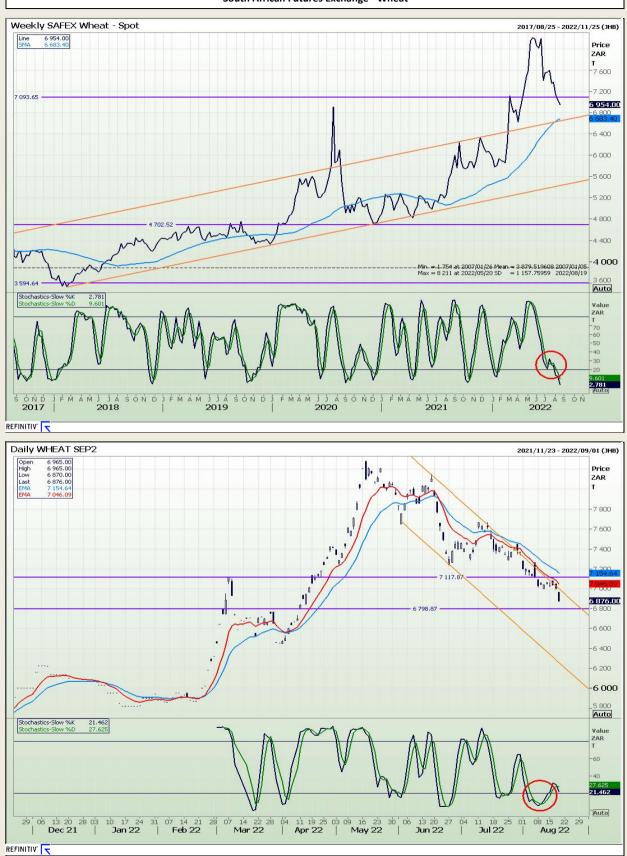

### **Technical Analysis**

South African Futures Exchange - Wheat

DISCLAIMER: This report has been prepared by GroCapital Financial Services Pty Ltd, a wholly owned subsidiary of AFGRI Operations Limitedis provided to you for information purposes only.GROCAPITAL AND AFGRI hereby certify that the views expressed in this report were obtained from sources which GROCAPITAL AND AFGRI consider to be reliable.GROCAPITAL AND AFGRI do not make any representations or give any guarantees or warranties, expressed or implied, as to the correctness, accuracy or completeness of the report.Neither GROCAPITAL AND AFGRI, nor any affiliate, nor any of their respective officers, directors, partners or employees, as any lability for any losses arising from errors or omissions in the opinions, forecasts or information, irrespective of whether there has been any negligence by GroCapital and AFGRI, their affiliate, or their respective officers, directors, partners or employees, regardless of whether such damages were foreseen or unforeseen. The information contained in this report is confidential and may be subject to legal privilege. This report is not intended to not should it be taken to create any legal relations or contractual relations.