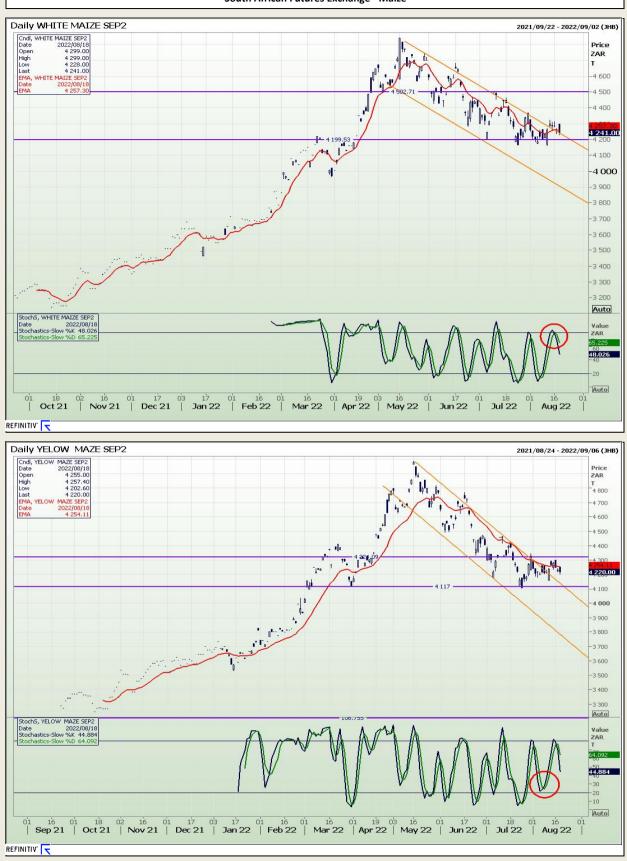

### **Technical Analysis**

South African Futures Exchange - Maize

DISCLAIMER: This report has been prepared by GroCapital Financial Services Pty Ltd, a wholly owned subsidiary of AFGRI Operations Limitedis provided to you for information purposes only.GROCAPITAL AND AFGRI hereby certify that the views expressed in this report were obtained from sources which GROCAPITAL AND AFGRI consider to be reliable.GROCAPITAL AND AFGRI do not make any representations or give any guarantees or warranties, expressed or implied, as to the correctness, accuracy or completeness of the report.Nether GROCAPITAL AND AFGRI, nor any affiliate, nor any of their respective officers, directors, partners or employees, shall assume any liability for any losses arising from errors or omissions in the opinions, forecasts or information, irrespective of whether there has been any negligence by GroCapital and AFGRI, their affiliate, or their respective officers, directors, partners or employees, regardless of whether such damages were foreseen or unforeseen. The information contained in this report is confidential and may be subject to legal privilege. This report is not intended to not should it be taken to create any legal relations or contractual relations.

Market Report : 19 August 2022