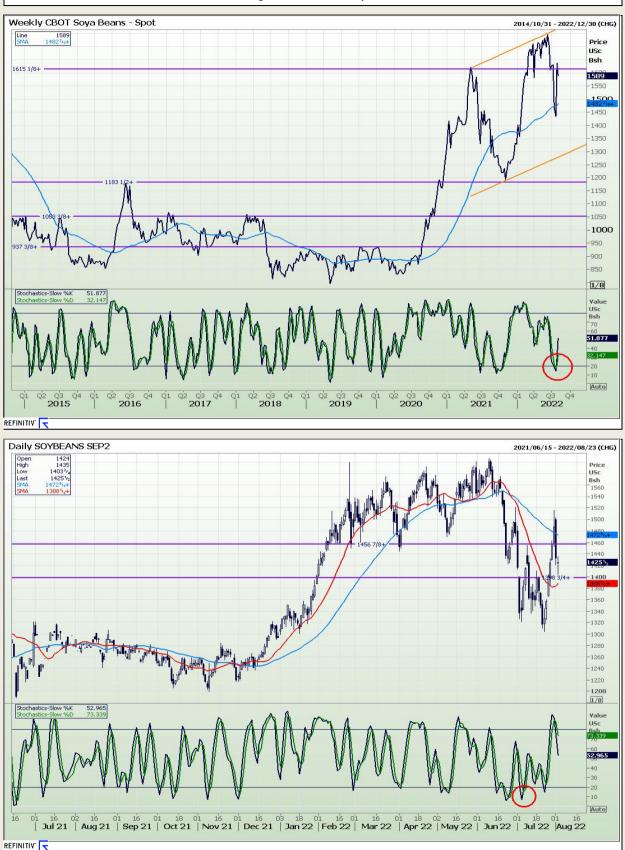

# **Technical Analysis**

Chicago Board of Trade - Soybeans

DISCLAIMER: This report has been prepared by GroCapital Financial Services Pty Ltd , a wholly owned subsidiary of AFGRI Operations Limitedis provided to you for information purposes only.GROCAPITAL AND AFGRI hereby certify that the views expressed in this report were obtained from sources which GROCAPITAL AND AFGRI consider to be reliable.GROCAPITAL AND AFGRI do not make any representations or give any guarantees or warranties, expressed or implied, as to the correctness, accuracy or completeness of the report.Neither GROCAPITAL AND AFGRI, nor any affiliate, nor any of their respective officers, directors, partners or employees, sealing from errors or omissions in the opinions, forecasts or information, irrespective of whether there has been any negligence by GroCapital and AFGRI, their affiliate, or their respective officers, directors, partners or employees, regardless of whether such damages were foreseen or unforeseen. The information contained in this report is confidential and may be subject to legal privilege. This report is not intended to not should it be taken to create any legal relations or contractual relations.