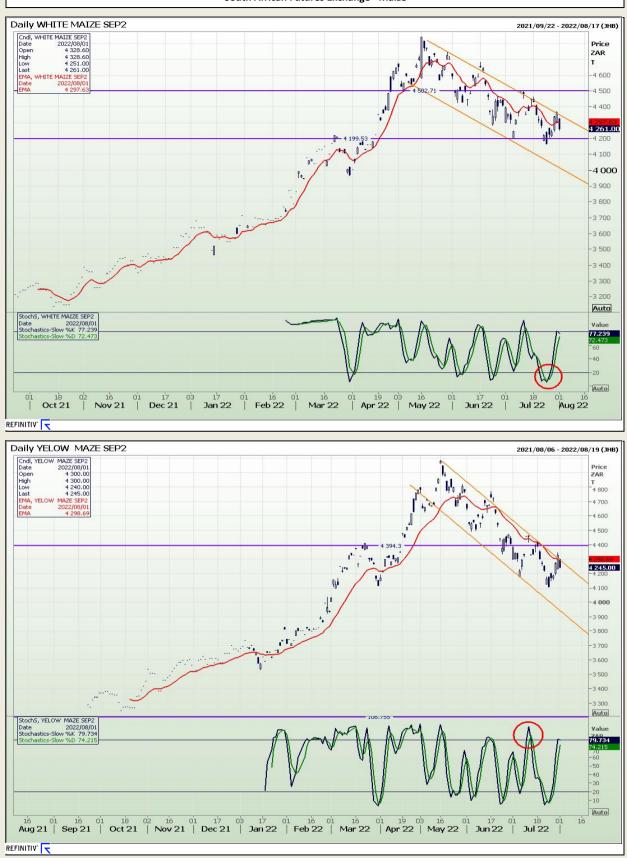

# **Technical Analysis**

South African Futures Exchange - Maize

DISCLAIMER: This report has been prepared by GroCapital Financial Services Pty Ltd , a wholly owned subsidiary of AFGRI Operations Limitedis provided to you for information purposes only.GROCAPITAL AND AFGRI hereby certify that the views expressed in this report were obtained from sources which GROCAPITAL AND AFGRI consider to be reliable.GROCAPITAL AND AFGRI do not make any representations or give any guarantees or warranties, expressed or implied, as to the correctness, accuracy or completeness of the report.Neither GROCAPITAL AND AFGRI, nor any affiliate, nor any of their respective officers, directors, partners or employees, shall assume any liability for any losses arising from errors or omissions in the opinions, forecasts or information, irrespective of whether there has been any negligence by GroCapital and AFGRI, their affiliate, or their respective officers, directors, partners or employees, regardless of whether such damages were foreseen or unforeseen. The information contained in this report is confidential and may be subject to legal privilege. This report is not intended to not should it be taken to create any legal relations or contractual relations.