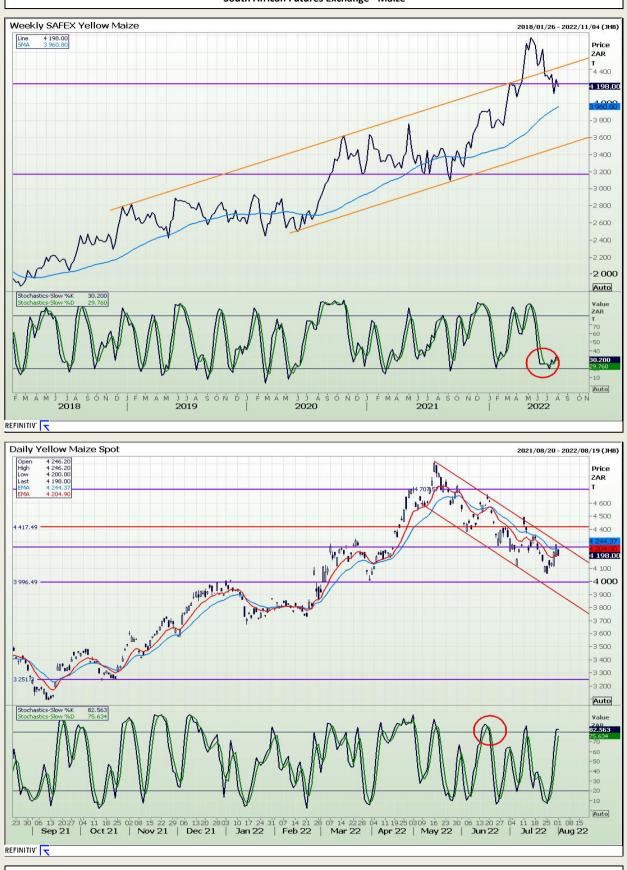

# **Technical Analysis**

South African Futures Exchange - Maize

DISCLAIMER: This report has been prepared by GroCapital Financial Services Pty Ltd , a wholly owned subsidiary of AFGRI Operations Limitedis provided to you for information purposes only.GROCAPITAL AND AFGRI hereby certify that the views expressed in this report were obtained from sources which GROCAPITAL AND AFGRI consider to be reliable.GROCAPITAL AND AFGRI do not make any representations or give any guarantees or warranties, expressed or implied, as to the correctness, accuracy or completeness of the report.Neither GROCAPITAL AND AFGRI, nor any affiliate, nor any of their respective officers, directors, partners or employees, shall assume any liability for any losses arising from errors or omissions in the opinions, forecasts or information, irrespective of whether there has been any negligence by GroCapital and AFGRI, their affiliate, or their respective officers, directors, partners or employees, regardless of whether such damages were foreseen or unforeseen. The information contained in this report is confidential and may be subject to legal privilege. This report is not intended to not should it be taken to create any legal relations or contractual relations.