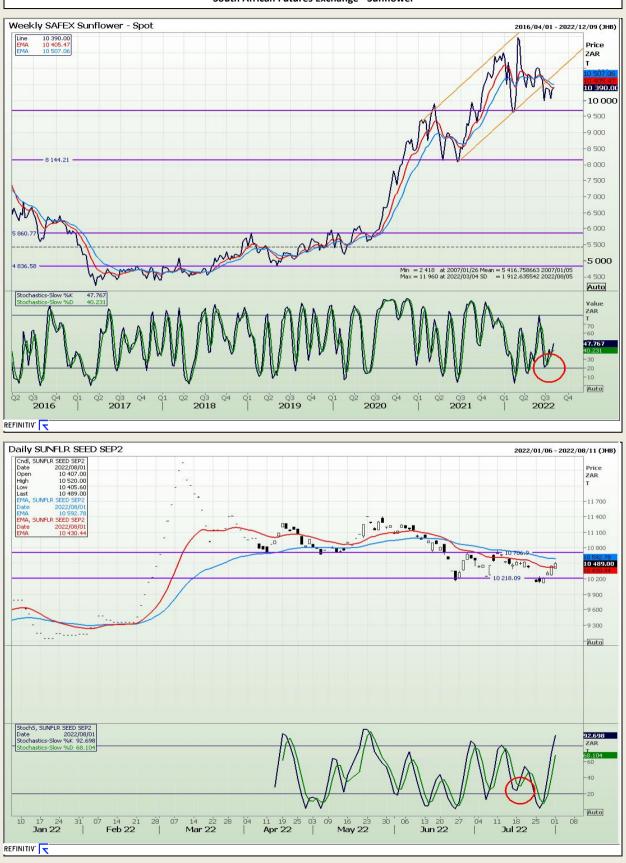

# **Technical Analysis**

South African Futures Exchange - Sunflower

DISCLAIMER: This report has been prepared by GroCapital Financial Services Pty Ltd, a wholly owned subsidiary of AFGRI Operations Limitedis provided to you for information purposes only.GROCAPITAL AND AFGRI hereby certify that the views expressed in this report were obtained from sources which GROCAPITAL AND AFGRI consider to be reliable.GROCAPITAL AND AFGRI do not make any representations or give any guarantees or warranties, expressed or implied, as to the correctness, accuracy or completeness of the report.Neither GROCAPITAL AND AFGRI, nor any affiliate, nor any of their respective officers, directors, partners or employees, shall assume any liability for any losses arising from errors or omissions in the opinions, forecasts or information, irrespective of whether there has been any negligence by GroCapital and AFGRI, their affiliate, or their respective officers, directors, partners or employees, regardless of whether such damages were foreseen or unforeseen. The information contained in this report is confidential and may be subject to legal privilege. This report is not intended to not should it be taken to create any legal relations or contractual relations.