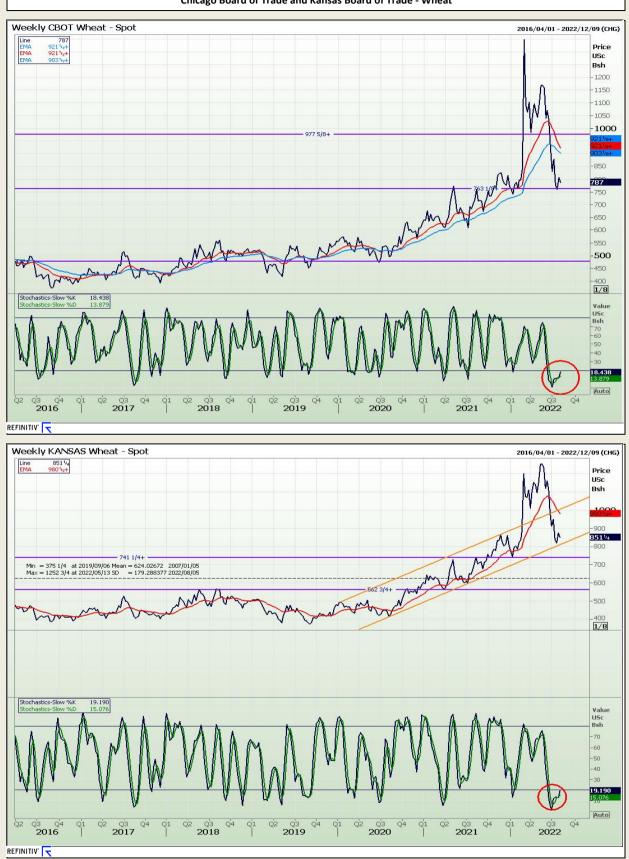

# **Technical Analysis**

Chicago Board of Trade and Kansas Board of Trade - Wheat

DISCLAIMER: This report has been prepared by GroCapital Financial Services Pty Ltd, a wholly owned subsidiary of AFGRI Operations Limitedis provided to you for information purposes only.GROCAPITAL AND AFGRI hereby certify that the views expressed in this report were obtained from sources which GROCAPITAL AND AFGRI consider to be reliable.GROCAPITAL AND AFGRI do not make any representations or give any guarantees or warranties, expressed or implied, as to the correctness, accuracy or completeness of the report.Nether GROCAPITAL AND AFGRI, nor any affiliate, nor any of their respective officers, directors, partners or employees, shall assume any liability for any losses arising from errors or omissions in the opinions, forecasts or information, irrespective of whether there has been any negligence by GroCapital and AFGRI, their affiliate, or their respective officers, directors, partners or employees, regardless of whether such damages were foreseen or unforeseen. The information contained in this report is confidential and may be subject to legal privilege. This report is not intended to not should it be taken to create any legal relations or contractual relations.