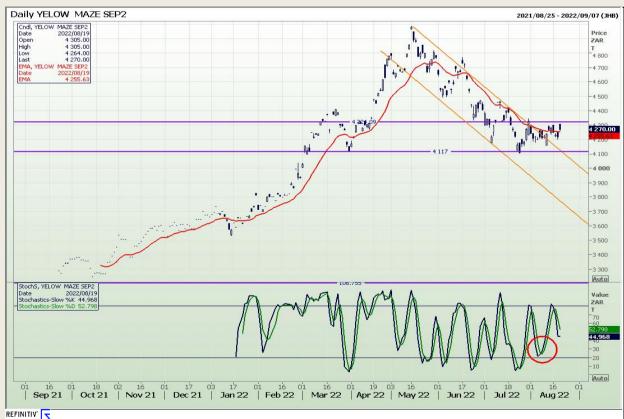

## **Technical Analysis**

South African Futures Exchange - Maize

Market Report : 22 August 2022

3rd Floor, AFGRI Building 12 Byls Bridge Boulevard Highveld Extension 73