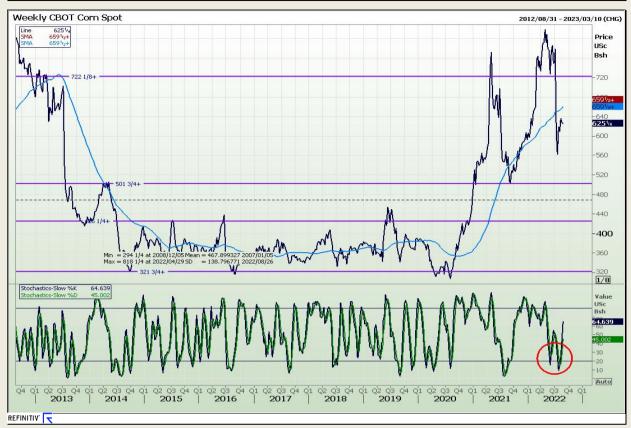

## **Technical Analysis**

Chicago Board of Trade - Corn

Market Report : 22 August 2022

3rd Floor, AFGRI Building 12 Byls Bridge Boulevard Highveld Extension 73