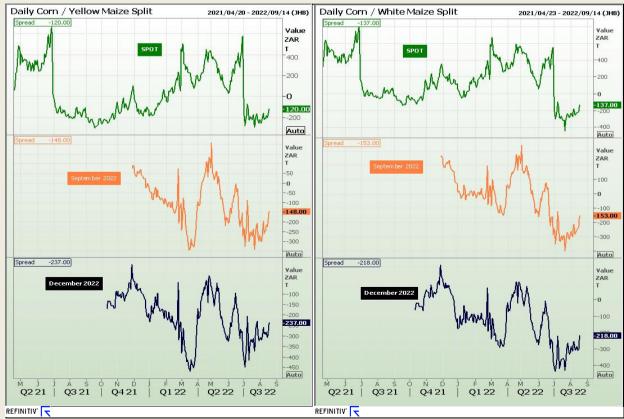

#### **CBOT / SAFEX Spreads**

Market Report : 22 August 2022

3rd Floor, AFGRI Building 12 Byls Bridge Boulevard Highveld Extension 73