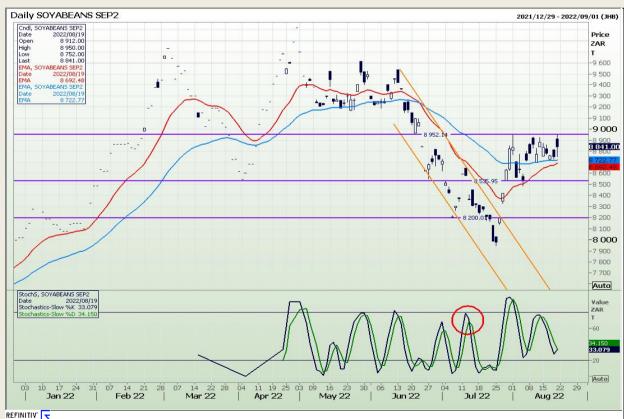

## **Technical Analysis**

Chicago Board of Trade - Soybeans

Market Report : 22 August 2022

3rd Floor, AFGRI Building 12 Byls Bridge Boulevard Highveld Extension 73