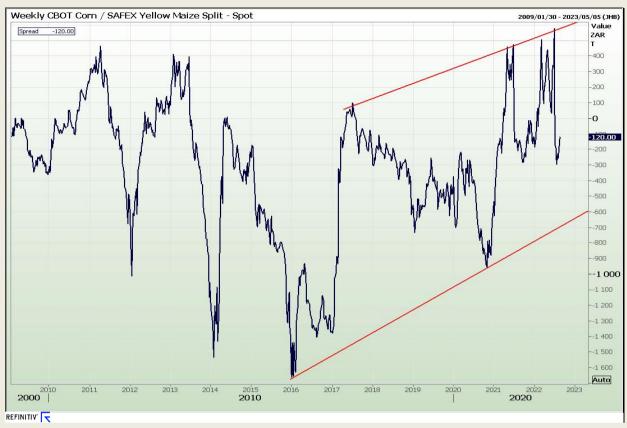

#### **CBOT / SAFEX Spreads**

Market Report : 22 August 2022

3rd Floor, AFGRI Building 12 Byls Bridge Boulevard Highveld Extension 73