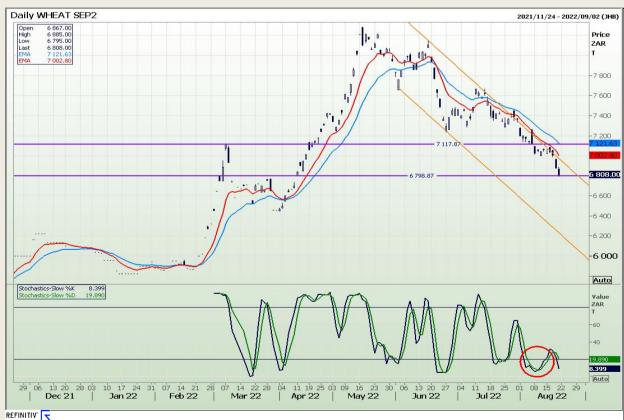

## **Technical Analysis**

South African Futures Exchange - Wheat

Market Report : 22 August 2022

3rd Floor, AFGRI Building 12 Byls Bridge Boulevard Highveld Extension 73