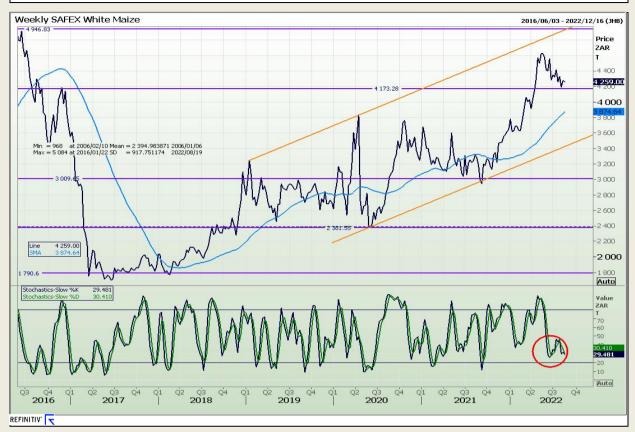

## **Technical Analysis**

South African Futures Exchange - Maize

Market Report : 22 August 2022

3rd Floor, AFGRI Building 12 Byls Bridge Boulevard Highveld Extension 73