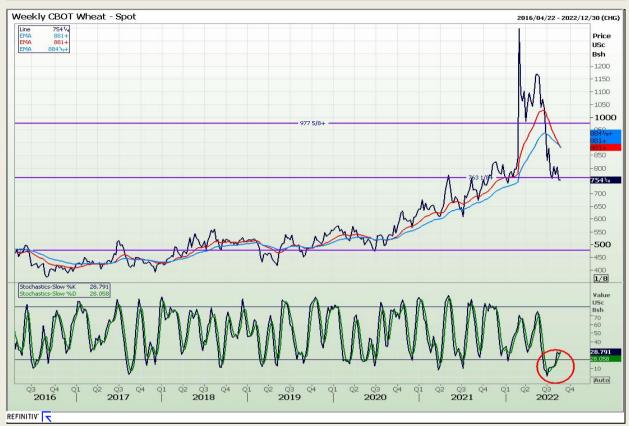

## **Technical Analysis**

Chicago Board of Trade and Kansas Board of Trade - Wheat

Market Report : 22 August 2022

3rd Floor, AFGRI Building 12 Byls Bridge Boulevard Highveld Extension 73

# **Technical Analysis**

Chicago Board of Trade and Kansas Board of Trade - Wheat

Market Report : 22 August 2022

3rd Floor, AFGRI Building 12 Byls Bridge Boulevard Highveld Extension 73