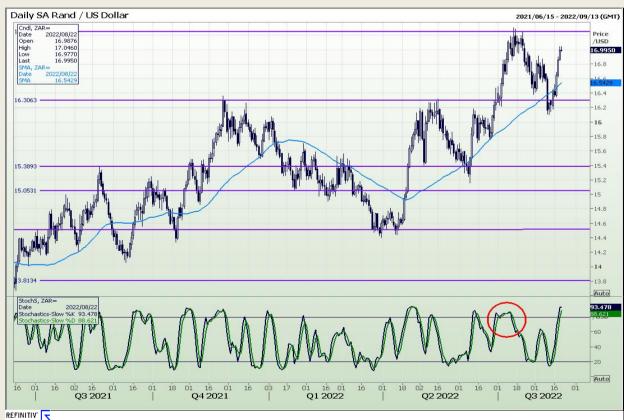

#### Rand / US Dollar

Market Report : 22 August 2022

3rd Floor, AFGRI Building 12 Byls Bridge Boulevard Highveld Extension 73