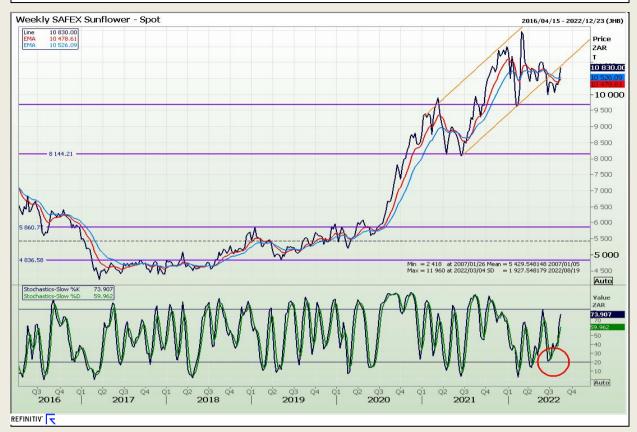

**Technical Analysis**

South African Futures Exchange - Wheat







Market Report : 22 August 2022

3rd Floor, AFGRI Building 12 Byls Bridge Boulevard Highveld Extension 73

# **Technical Analysis**

Chicago Board of Trade and Kansas Board of Trade - Wheat







Market Report : 22 August 2022

3rd Floor, AFGRI Building 12 Byls Bridge Boulevard Highveld Extension 73

## **Technical Analysis**

Chicago Board of Trade - Soybeans







Market Report : 22 August 2022

3rd Floor, AFGRI Building 12 Byls Bridge Boulevard Highveld Extension 73

## **Technical Analysis**

South African Futures Exchange - Soybeans







Market Report : 22 August 2022

3rd Floor, AFGRI Building 12 Byls Bridge Boulevard Highveld Extension 73

## **Technical Analysis**

South African Futures Exchange - Sunflower