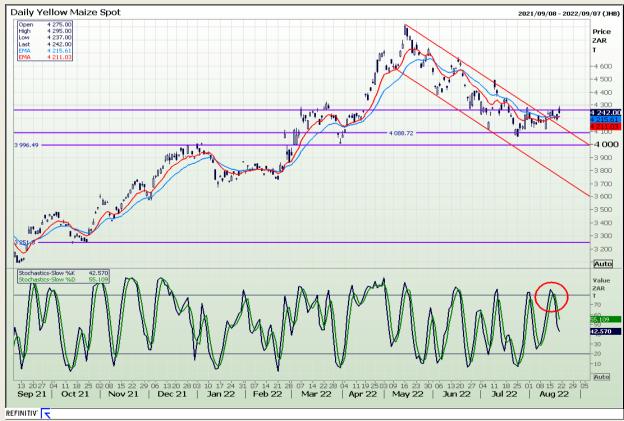

## **Technical Analysis**

South African Futures Exchange - Maize

Market Report : 22 August 2022

3rd Floor, AFGRI Building 12 Byls Bridge Boulevard Highveld Extension 73