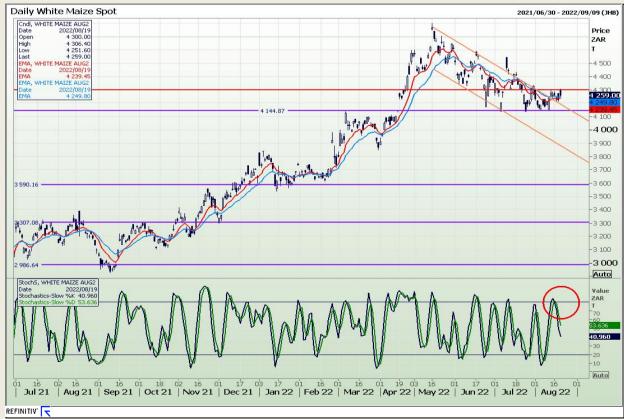

## **Technical Analysis**

South African Futures Exchange - Maize

Market Report : 22 August 2022

3rd Floor, AFGRI Building 12 Byls Bridge Boulevard Highveld Extension 73