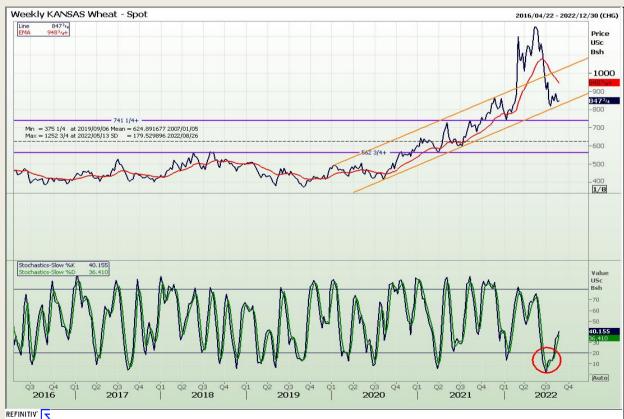

## **Technical Analysis**

Chicago Board of Trade and Kansas Board of Trade - Wheat

Market Report : 22 August 2022

3rd Floor, AFGRI Building 12 Byls Bridge Boulevard Highveld Extension 73

# **Technical Analysis**

Chicago Board of Trade and Kansas Board of Trade - Wheat

Market Report : 22 August 2022

3rd Floor, AFGRI Building 12 Byls Bridge Boulevard Highveld Extension 73