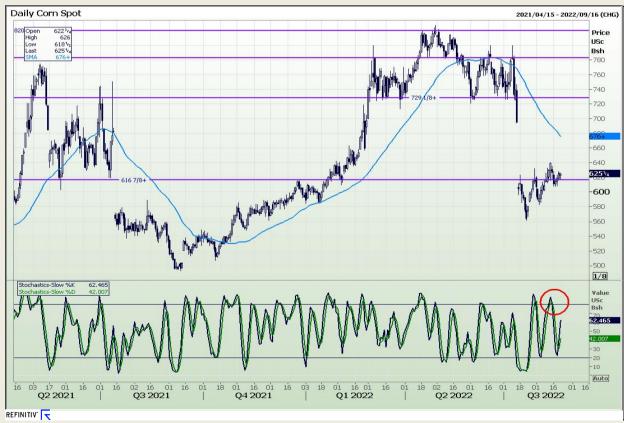

## **Technical Analysis**

Chicago Board of Trade - Corn

Market Report : 22 August 2022

3rd Floor, AFGRI Building 12 Byls Bridge Boulevard Highveld Extension 73