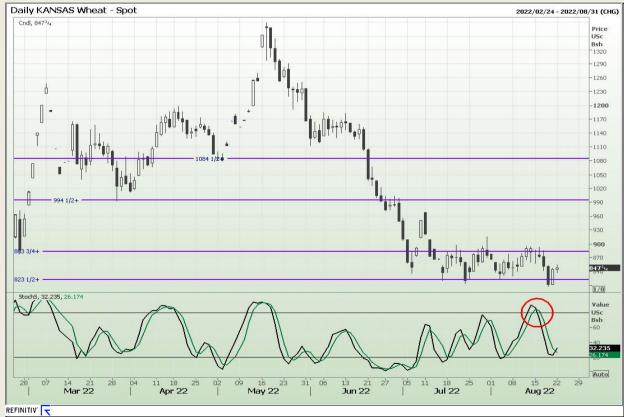

## **Technical Analysis**

Chicago Board of Trade and Kansas Board of Trade - Wheat

Market Report : 22 August 2022

3rd Floor, AFGRI Building 12 Byls Bridge Boulevard Highveld Extension 73

# **Technical Analysis**

Chicago Board of Trade and Kansas Board of Trade - Wheat

Market Report : 22 August 2022

3rd Floor, AFGRI Building 12 Byls Bridge Boulevard Highveld Extension 73