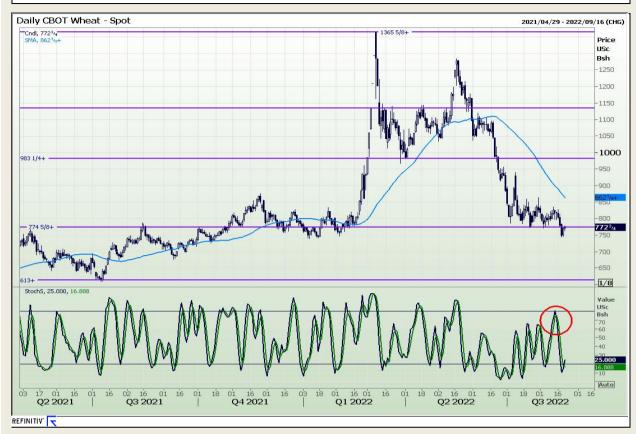

## **Technical Analysis**

Chicago Board of Trade and Kansas Board of Trade - Wheat

Market Report : 22 August 2022

3rd Floor, AFGRI Building 12 Byls Bridge Boulevard Highveld Extension 73

# **Technical Analysis**

Chicago Board of Trade and Kansas Board of Trade - Wheat

Market Report : 22 August 2022

3rd Floor, AFGRI Building 12 Byls Bridge Boulevard Highveld Extension 73