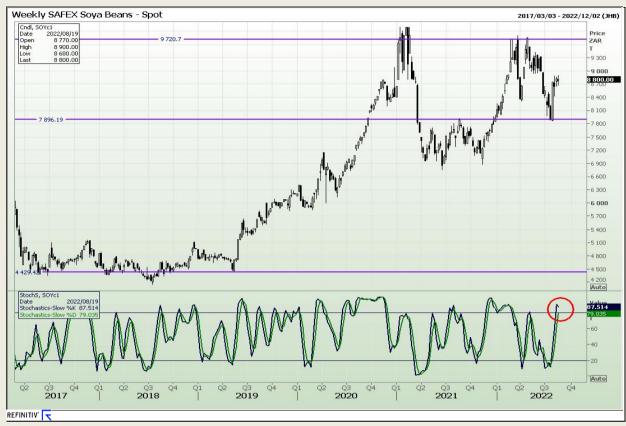

## **Technical Analysis**

South African Futures Exchange - Soybeans

Market Report : 22 August 2022

3rd Floor, AFGRI Building 12 Byls Bridge Boulevard Highveld Extension 73