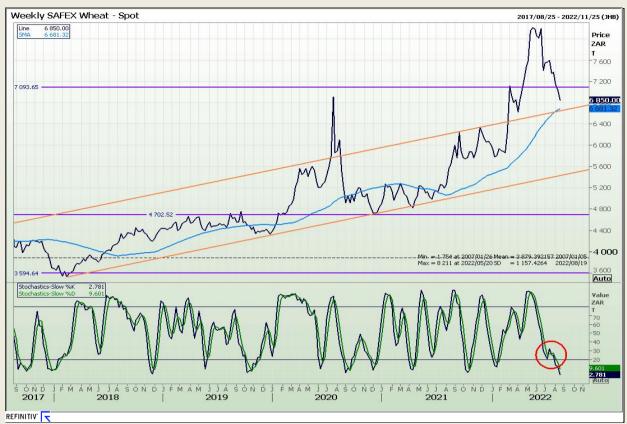

## **Technical Analysis**

South African Futures Exchange - Wheat

Market Report : 22 August 2022

3rd Floor, AFGRI Building 12 Byls Bridge Boulevard Highveld Extension 73