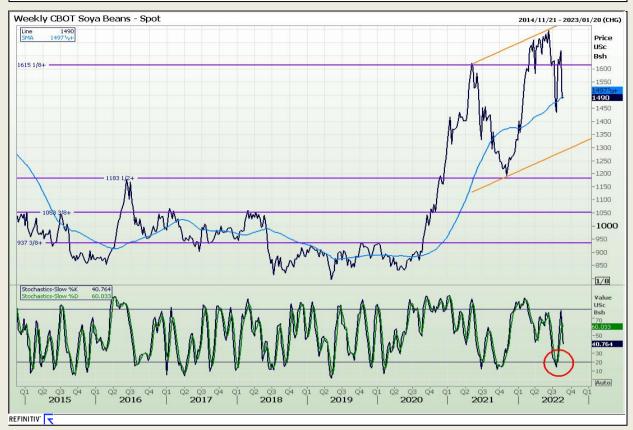

## **Technical Analysis**

Chicago Board of Trade - Soybeans

Market Report : 22 August 2022

3rd Floor, AFGRI Building 12 Byls Bridge Boulevard Highveld Extension 73