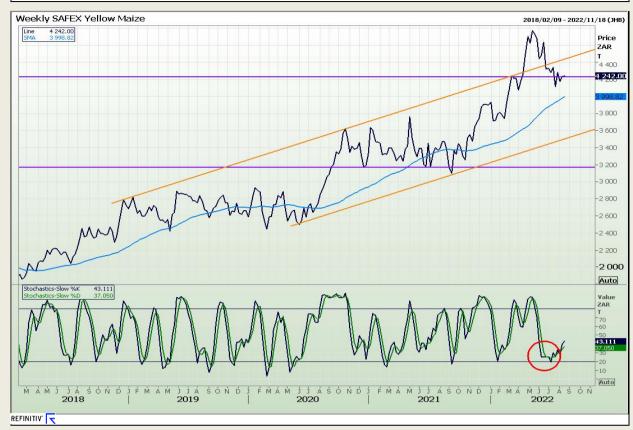

## **Technical Analysis**

South African Futures Exchange - Maize

Market Report : 22 August 2022

3rd Floor, AFGRI Building 12 Byls Bridge Boulevard Highveld Extension 73