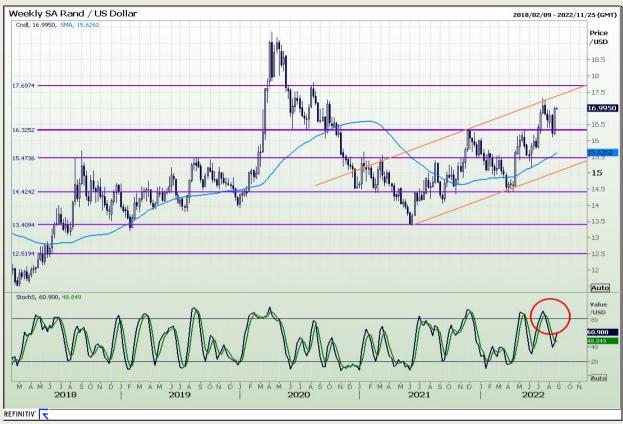

#### Rand / US Dollar

Market Report : 22 August 2022

3rd Floor, AFGRI Building 12 Byls Bridge Boulevard Highveld Extension 73