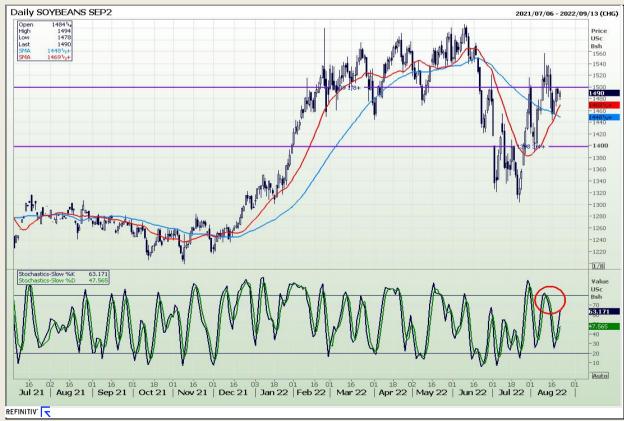

## **Technical Analysis**

Chicago Board of Trade - Soybeans

Market Report : 22 August 2022

3rd Floor, AFGRI Building 12 Byls Bridge Boulevard Highveld Extension 73