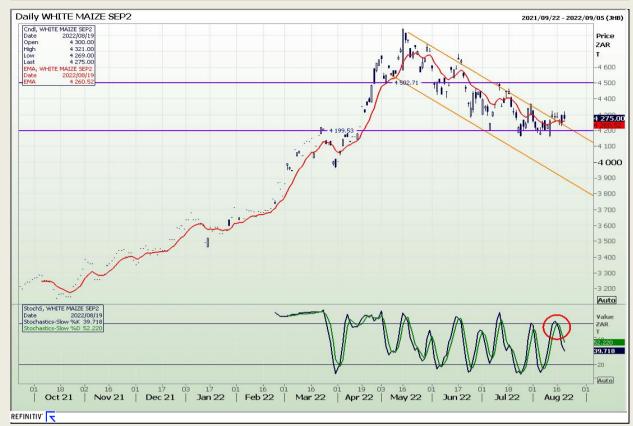

## **Technical Analysis**

South African Futures Exchange - Maize

Market Report : 22 August 2022

3rd Floor, AFGRI Building 12 Byls Bridge Boulevard Highveld Extension 73