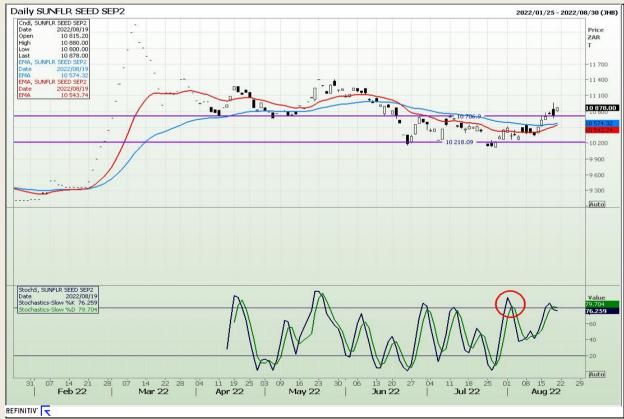

*Technical Analysis**

South African Futures Exchange - Wheat







Market Report : 22 August 2022

3rd Floor, AFGRI Building 12 Byls Bridge Boulevard Highveld Extension 73

# **Technical Analysis**

Chicago Board of Trade and Kansas Board of Trade - Wheat







Market Report : 22 August 2022

3rd Floor, AFGRI Building 12 Byls Bridge Boulevard Highveld Extension 73

## **Technical Analysis**

Chicago Board of Trade - Soybeans







Market Report : 22 August 2022

3rd Floor, AFGRI Building 12 Byls Bridge Boulevard Highveld Extension 73

## **Technical Analysis**

South African Futures Exchange - Soybeans







Market Report : 22 August 2022

3rd Floor, AFGRI Building 12 Byls Bridge Boulevard Highveld Extension 73

## **Technical Analysis**

South African Futures Exchange - Sunflower