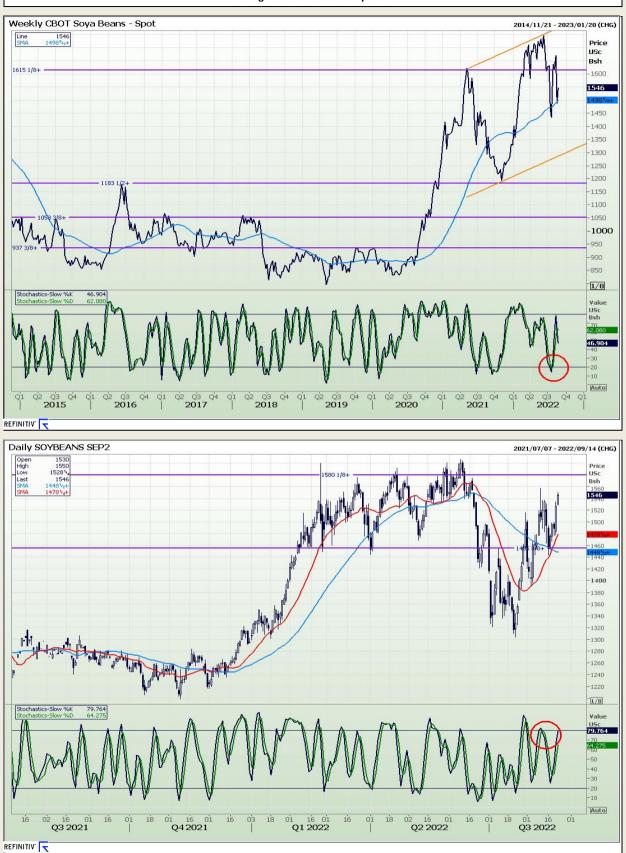

# **Technical Analysis**

Chicago Board of Trade - Soybeans

DISCLAIMER: This report has been prepared by GroCapital Financial Services Pty Ltd, a wholly owned subsidiary of AFGRI Operations Limitedis provided to you for information purposes only.GROCAPITAL AND AFGRI hereby certify that the views expressed in this report were obtained from sources which GROCAPITAL AND AFGRI consider to be reliable.GROCAPITAL AND AFGRI do not make any representations or give any guarantees or warranties, expressed or implied, as to the correctness, accuracy or completeness of the report.Nether GROCAPITAL AND AFGRI, nor any affiliate, nor any of their respective officers, directors, partners or employees, shall assume any liability for any losses arising from errors or omissions in the opinions, forecasts or information, irrespective of whether there has been any negligence by GroCapital and AFGRI, their affiliate, or their respective officers, directors, partners or employees, regardless of whether such damages were foreseen or unforeseen. The information contained in this report is confidential and may be subject to legal privilege. This report is not intended to not should it be taken to create any legal relations or contractual relations.