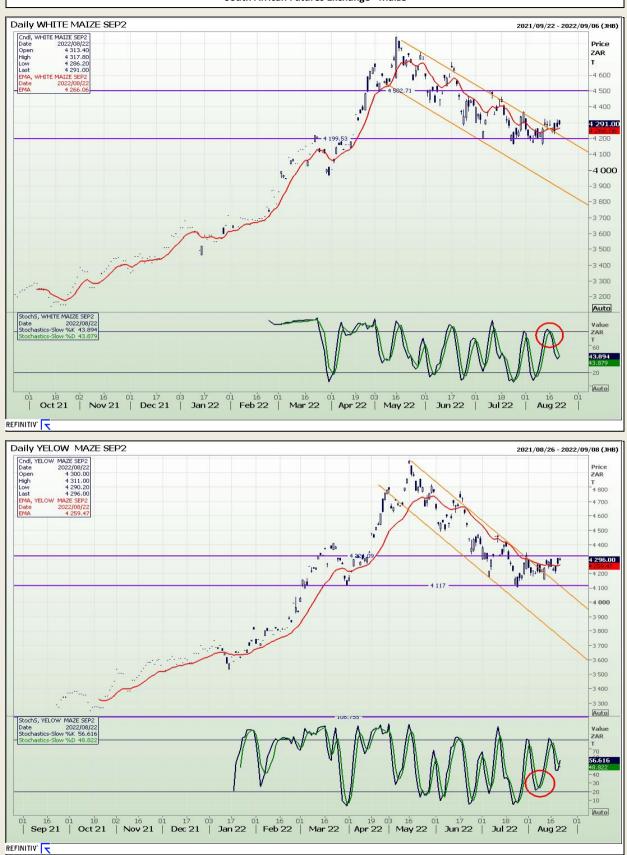

# **Technical Analysis**

South African Futures Exchange - Maize

DISCLAIMER: This report has been prepared by GroCapital Financial Services Pty Ltd, a wholly owned subsidiary of AFGRI Operations Limitedis provided to you for information purposes only.GROCAPITAL AND AFGRI hereby certify that the views expressed in this report were obtained from sources which GROCAPITAL AND AFGRI consider to be reliable.GROCAPITAL AND AFGRI do not make any representations or give any guarantees or warranties, expressed or implied, as to the correctness, accuracy or completeness of the report.NetNether GROCAPITAL AND AFGRI, nor any affiliate, nor any of their respective officers, directors, partners or employees, shall assume any liability for any losses arising from errors or omissions in the opnions, forecasts or information, irrespective of whether there has been any negligence by GroCapital and AFGRI, their affiliate, or their respective officers, directors, partners or employees, regardless of whether such damages were foreseen or unforeseen. The information contained in this report is confidential and may be subject to legal privilege. This report is not intended to not should it be taken to create any legal relations or contractual relations.