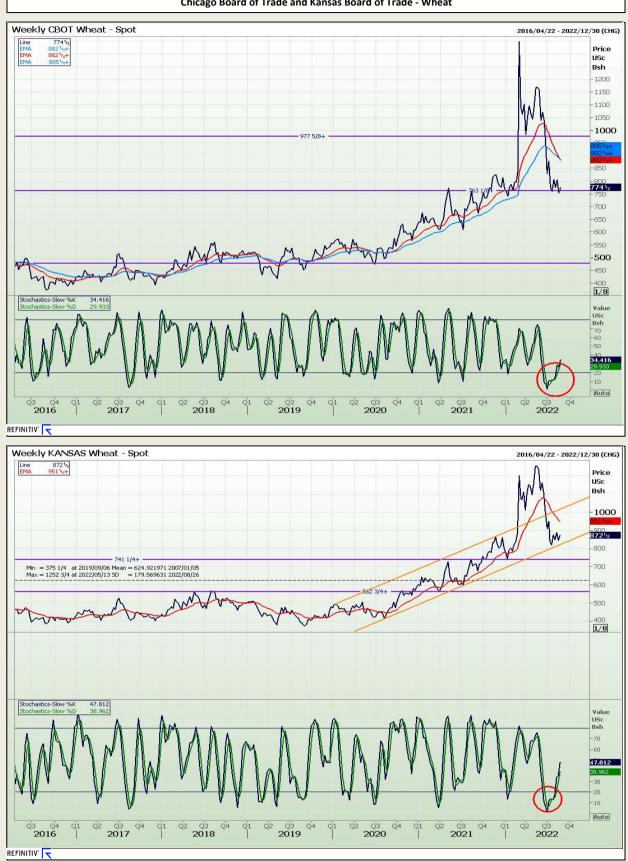

# **Technical Analysis**

Chicago Board of Trade and Kansas Board of Trade - Wheat

DISCLAIMER: This report has been prepared by GroCapital Financial Services Pty Ltd , a wholly owned subsidiary of AFGRI Operations Limitedis provided to you for information purposes only.GROCAPITAL AND AFGRI hereby certify that the views expressed in this report were obtained from sources which GROCAPITAL AND AFGRI consider to be reliable.GROCAPITAL AND AFGRI do not make any representations or give any guarantees or warranties, expressed or implied, as to the correctness, accuracy or completeness of the report. Neither GROCAPITAL AND AFGRI, nor any affiliate, nor any of their respective officers, directors, partners or employees shall assume any liability for any losses arising from errors or omissions in the opinions, forecasts or information, irrespective of whether there has been any negligence by GroCapital and AFGRI, their affiliate, or their espective officers, directors, partners or employees, regardless of whether such damages were foreseen or unforeseen. The information contained in this report is confidential and may be subject to legal privilege. This report is not intended to not should it be taken to create any legal relations or contractual relatio