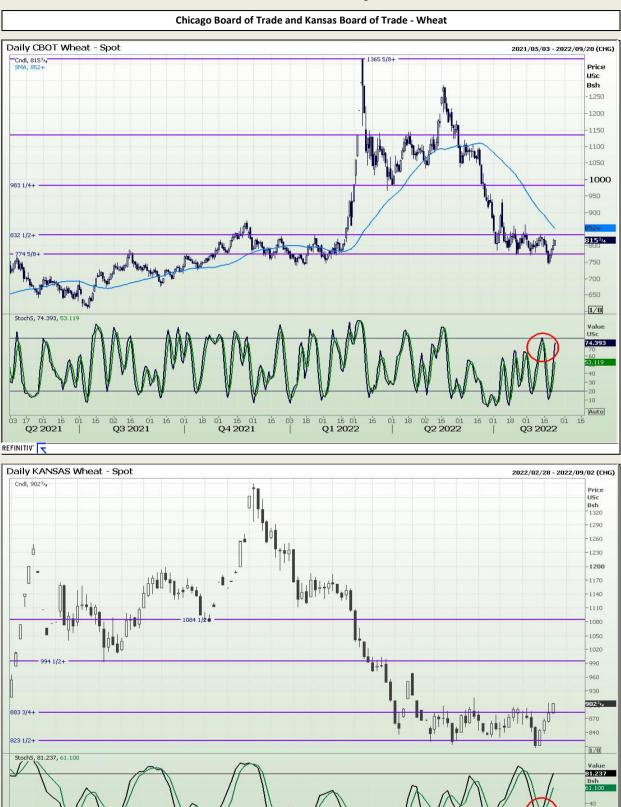

Market Report : 24 August 2022

## **Technical Analysis**

Chicago Board of Trade and Kansas Board of Trade - Wheat

DISCLAIMER: This report has been prepared by GroCapital Financial Services Pty Ltd , a wholly owned subsidiary of AFGRI Operations Limitedis provided to you for information purposes only.GROCAPITAL AND AFGRI hereby certify that the views expressed in this report were obtained from sources which GROCAPITAL AND AFGRI consider to be reliable.GROCAPITAL AND AFGRI do not make any representations or give any guarantees or warranties, expressed or implied, as to the correctness, accuracy or completeness of the report.Neither GROCAPITAL AND AFGRI, nor any affiliate, nor any of their respective officers, directors, partners or employees, shall assume any liability for any losses arising from errors or omissions in the opinions, forecasts or information, irrespective of whether there has been any negligence by GroCapital and AFGRI, their affiliate, or their respective officers, directors, partners or employees, regardless of whether such damages were foreseen or unforeseen. The information contained in this report is confidential and may be subject to legal privilege. This report is not intended to not should it be taken to create any legal relations or contractual relations.