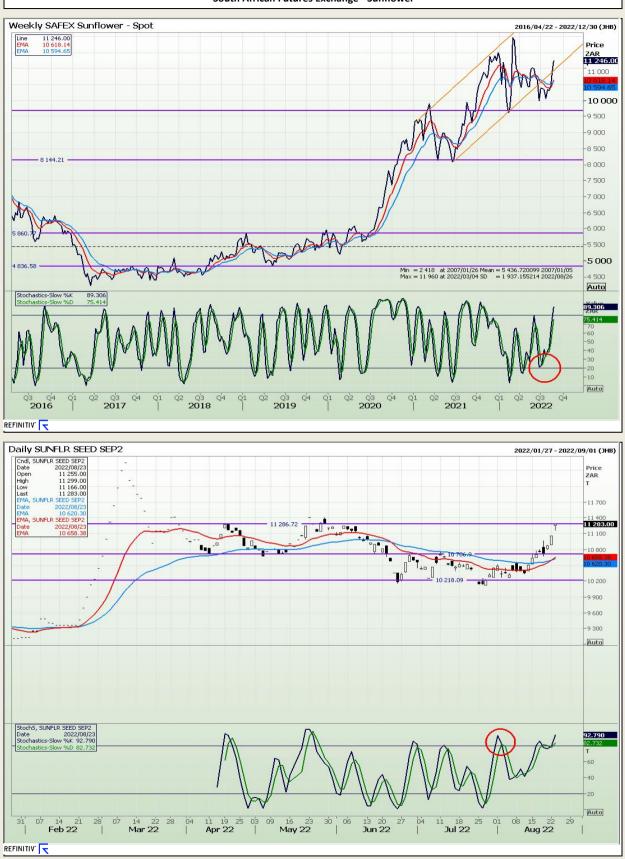

Market Report : 24 August 2022

# **Technical Analysis**

South African Futures Exchange - Sunflower

DISCLAIMER: This report has been prepared by GroCapital Financial Services Pty Ltd, a wholly owned subsidiary of AFGRI Operations Limitedis provided to you for information purposes only.GROCAPITAL AND AFGRI hereby certify that the views expressed in this report were obtained from sources which GROCAPITAL AND AFGRI consider to be reliable.GROCAPITAL AND AFGRI do not make any representations or give any guarantees or warranties, expressed or implied, as to the correctness, accuracy or completeness of the report.Neither GROCAPITAL AND AFGRI, nor any affiliate, nor any of their respective officers, directors, partners or employees, shall assume any liability for any losses arising from errors or omissions in the opinions, forecasts or information, irrespective of whether there has been any negligence by GroCapital and AFGRI, their affiliate, or their respective officers, directors, partners or employees, regardless of whether such damages were foreseen or unforeseen. The information contained in this report is confidential and may be subject to legal privilege. This report is not intended to not should it be taken to create any legal relations or contractual relations.