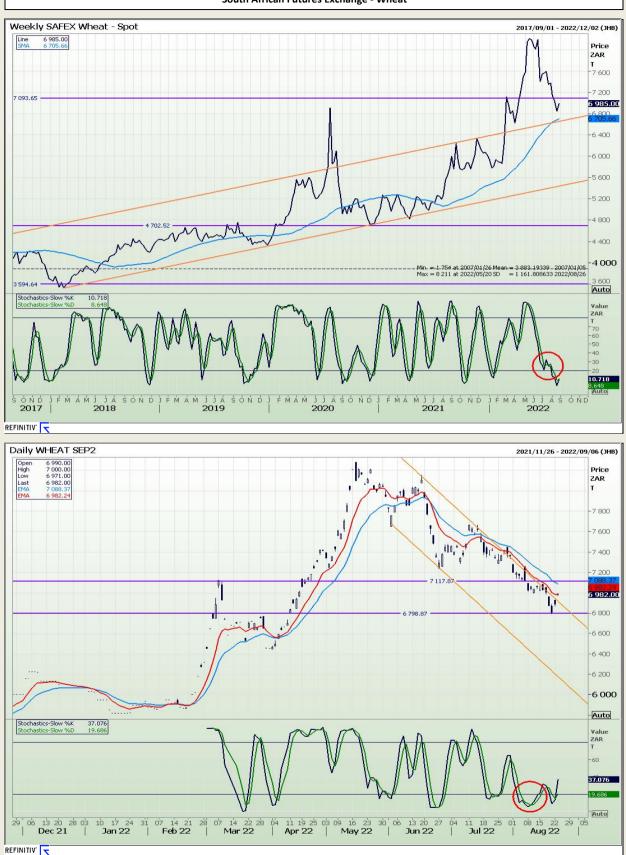

Market Report : 24 August 2022

### **Technical Analysis**

South African Futures Exchange - Wheat

DISCLAIMER: This report has been prepared by GroCapital Financial Services Pty Ltd, a wholly owned subsidiary of AFGRI Operations Limitedis provided to you for information purposes only.GROCAPITAL AND AFGRI hereby certify that the views expressed in this report were obtained from sources which GROCAPITAL AND AFGRI consider to be reliable.GROCAPITAL AND AFGRI do not make any representations or give any guarantees or warranties, expressed or implied, as to the correctness, accuracy or completeness of the report.Neither GROCAPITAL AND AFGRI, nor any affiliate, nor any of their respective officers, directors, partners or employees, shall assume any liability for any losses arising from errors or omissions in the opnions, forecasts or information, irrespective of whether there has been any negligence by GroCapital and AFGRI, their affiliate, or their respective officers, directors, partners or employees, regardless of whether such damages were foreseen or unforeseen. The information contained in this report is confidential and may be subject to legal privilege. This report is not intended to not should it be taken to create any legal relations or contractual relations.