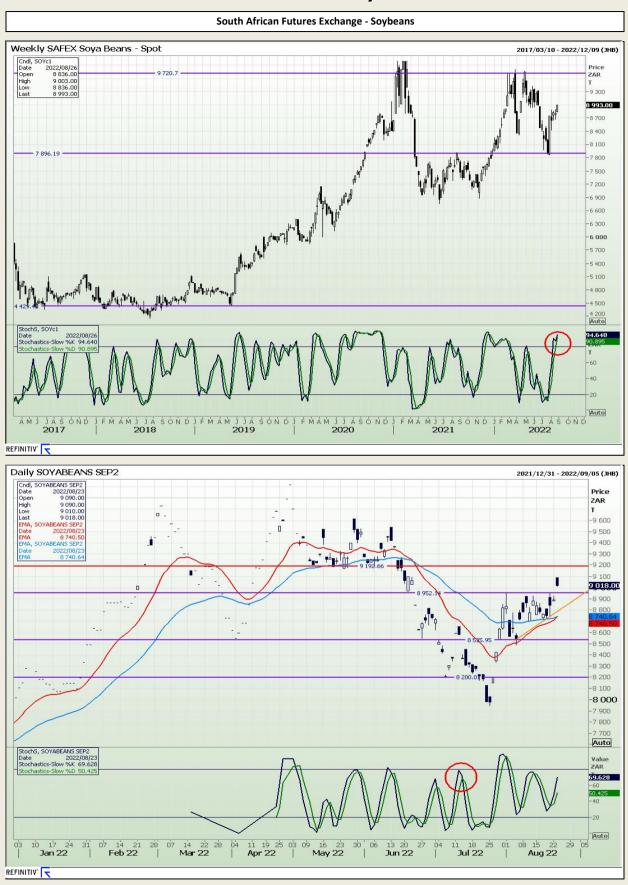

06

13 21 Jun 22

Market Report : 24 August 2022

# **Technical Analysis**

Chicago Board of Trade - Soybeans

DISCLAIMER: This report has been prepared by GroCapital Financial Services Pty Ltd, a wholly owned subsidiary of AFGRI Operations Limitedis provided to you for information purposes only.GROCAPITAL AND AFGRI hereby certify that the views expressed in this report were obtained from sources which GROCAPITAL AND AFGRI consider to be reliable.GROCAPITAL AND AFGRI do not make any representations or give any guarantees or warranties, expressed or implied, as to the correctness, accuracy or completeness of the report.Nether GROCAPITAL AND AFGRI, nor any affiliate, nor any of their respective officers, directors, partners or employees, shall assume any liability for any losses arising from errors or omissions in the opinions, forecasts or information, irrespective of whether there has been any negligence by GroCapital and AFGRI, their affiliate, or their respective officers, directors, partners or employees, regardless of whether such damages were foreseen or unforeseen. The information contained in this report is confidential and may be subject to legal privilege. This report is not intended to not should it be taken to create any legal relations or contractual relations.