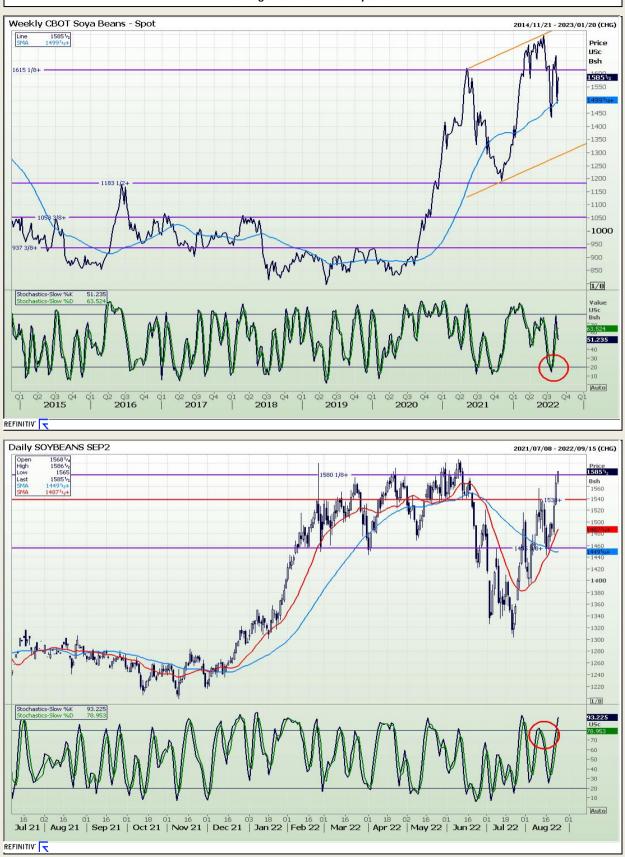

06

13 21 Jun 22

Market Report : 24 August 2022

# **Technical Analysis**

Chicago Board of Trade - Soybeans

DISCLAIMER: This report has been prepared by GroCapital Financial Services Pty Ltd, a wholly owned subsidiary of AFGRI Operations Limitedis provided to you for information purposes only.GROCAPITAL AND AFGRI hereby certify that the views expressed in this report were obtained from sources which GROCAPITAL AND AFGRI consider to be reliable.GROCAPITAL AND AFGRI do not make any representations or give any guarantees or warranties, expressed or implied, as to the correctness, accuracy or completeness of the report.Nether GROCAPITAL AND AFGRI, nor any affiliate, nor any of their respective officers, directors, partners or employees, shall assume any liability for any losses arising from errors or omissions in the opinions, forecasts or information, irrespective of whether there has been any negligence by GroCapital and AFGRI, their affiliate, or their respective officers, directors, partners or employees, regardless of whether such damages were foreseen or unforeseen. The information contained in this report is confidential and may be subject to legal privilege. This report is not intended to not should it be taken to create any legal relations or contractual relations.