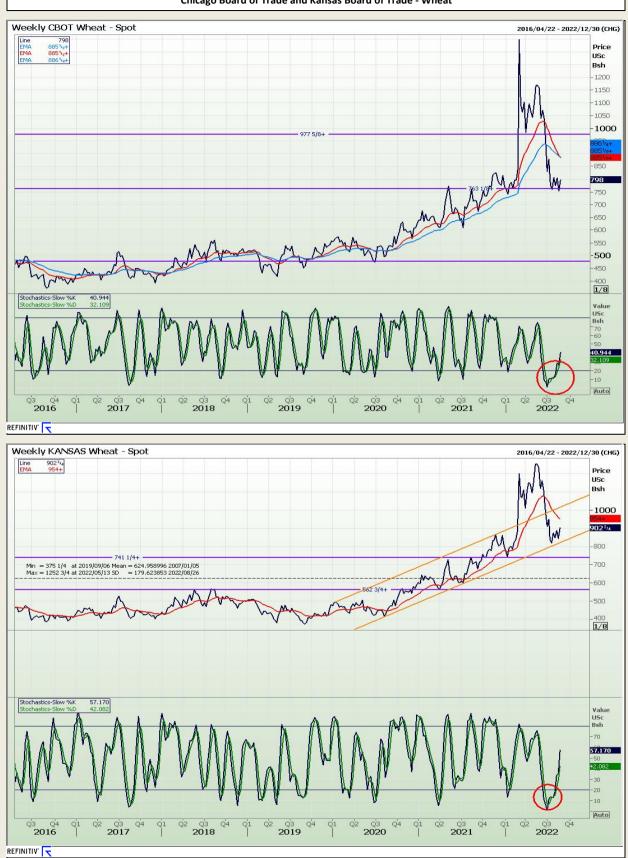

## **Technical Analysis**

Chicago Board of Trade and Kansas Board of Trade - Wheat

DISCLAIMER: This report has been prepared by GroCapital Financial Services Pty Ltd , a wholly owned subsidiary of AFGRI Operations Limitedis provided to you for information purposes only.GROCAPITAL AND AFGRI hereby certify that the views expressed in this report were obtained from sources which GROCAPITAL AND AFGRI consider to be reliable.GROCAPITAL AND AFGRI do not make any representations or give any guarantees or warranties, expressed or implied, as to the correctness, accuracy or completeness of the report.Neither GROCAPITAL AND AFGRI, nor any affiliate, nor any of their respective officers, directors, partners or employees, shall assume any liability for any losses arising from errors or omissions in the opinions, forecasts or information, irrespective of whether there has been any negligence by GroCapital and AFGRI, their affiliate, or their respective officers, directors, partners or employees, regardless of whether such damages were foreseen or unforeseen. The information contained in this report is confidential and may be subject to legal privilege. This report is not intended to not should it be taken to create any legal relations or contractual relations.