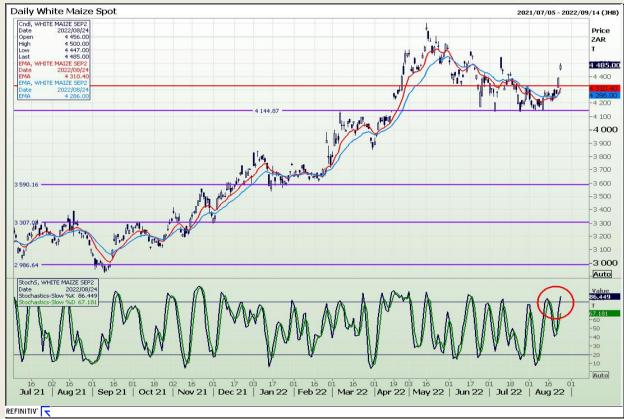

# **Technical Analysis**

South African Futures Exchange - Maize

Market Report: 25 August 2022

3rd Floor, AFGRI Building 12 Byls Bridge Boulevard Highveld Extension 73