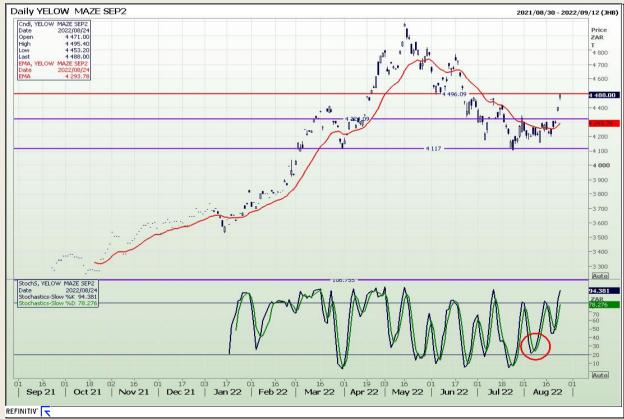

# **Technical Analysis**

South African Futures Exchange - Maize

Market Report: 25 August 2022

3rd Floor, AFGRI Building 12 Byls Bridge Boulevard Highveld Extension 73