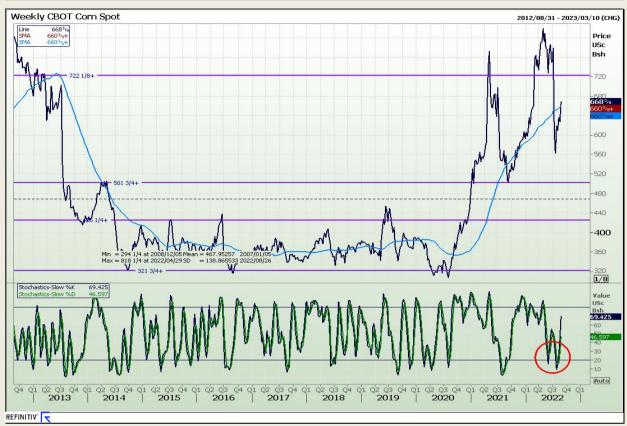

# **Technical Analysis**

Chicago Board of Trade - Corn

Market Report: 25 August 2022

3rd Floor, AFGRI Building 12 Byls Bridge Boulevard Highveld Extension 73