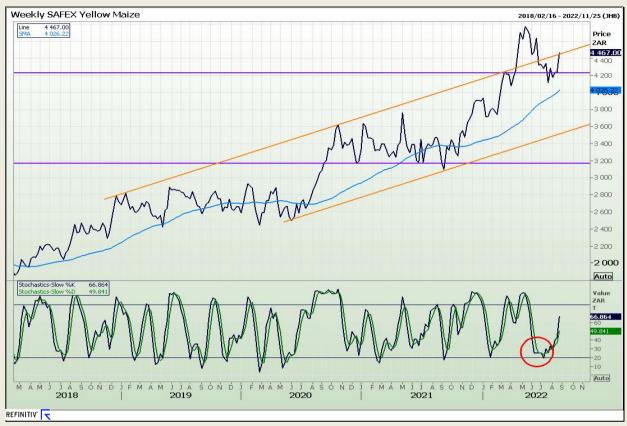

# **Technical Analysis**

South African Futures Exchange - Maize

Market Report: 25 August 2022

3rd Floor, AFGRI Building 12 Byls Bridge Boulevard Highveld Extension 73