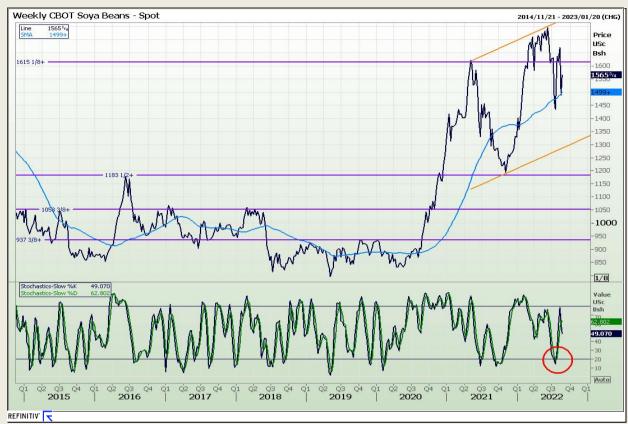

# **Technical Analysis**

Chicago Board of Trade - Soybeans

Market Report: 25 August 2022

3rd Floor, AFGRI Building 12 Byls Bridge Boulevard Highveld Extension 73