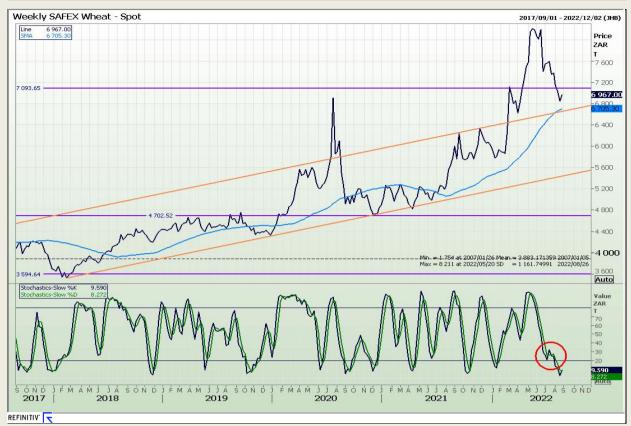

# **Technical Analysis**

South African Futures Exchange - Wheat

Market Report : 25 August 2022

3rd Floor, AFGRI Building 12 Byls Bridge Boulevard Highveld Extension 73