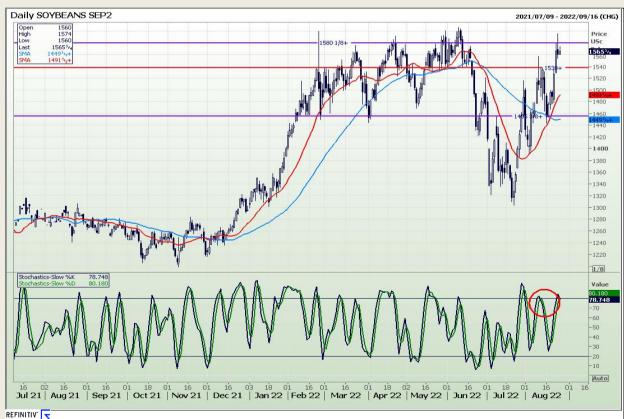

# **Technical Analysis**

Chicago Board of Trade - Soybeans

Market Report: 25 August 2022

3rd Floor, AFGRI Building 12 Byls Bridge Boulevard Highveld Extension 73