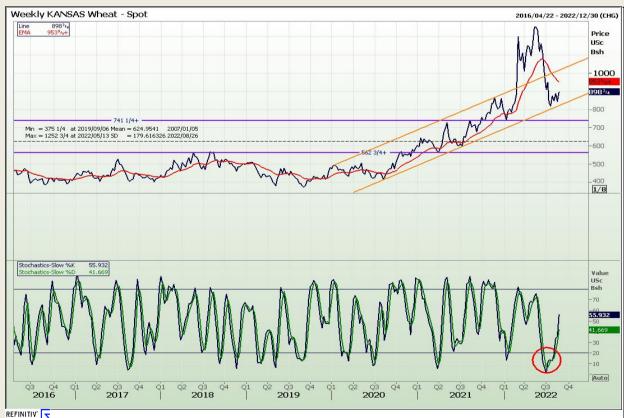

# **Technical Analysis**

Chicago Board of Trade and Kansas Board of Trade - Wheat

Market Report : 25 August 2022

3rd Floor, AFGRI Building 12 Byls Bridge Boulevard Highveld Extension 73

# **Technical Analysis**

Chicago Board of Trade and Kansas Board of Trade - Wheat

Market Report: 25 August 2022

3rd Floor, AFGRI Building 12 Byls Bridge Boulevard Highveld Extension 73