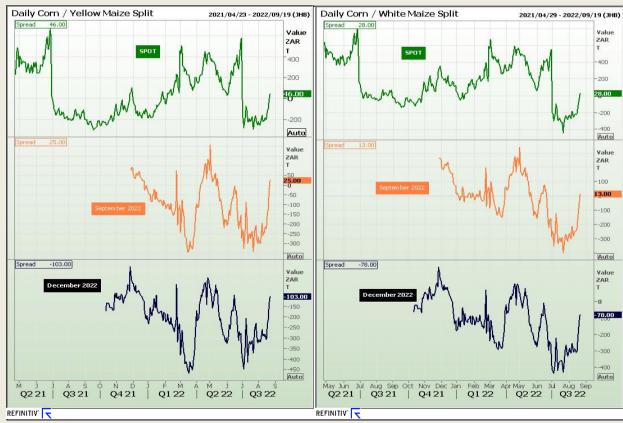

# **Technical Analysis**

#### **CBOT / SAFEX Spreads**

Market Report: 25 August 2022

3rd Floor, AFGRI Building 12 Byls Bridge Boulevard Highveld Extension 73