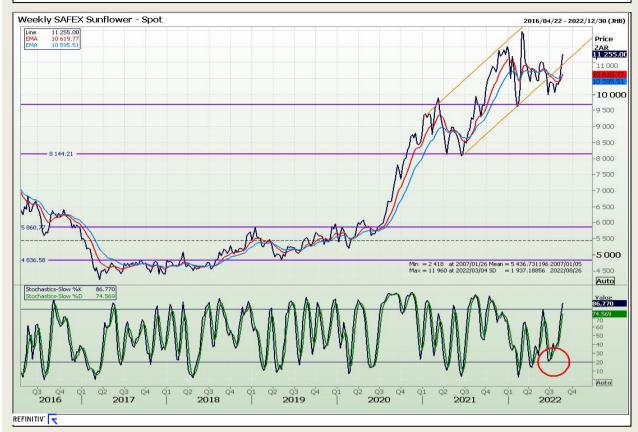

# **Technical Analysis**

South African Futures Exchange - Wheat







Market Report : 25 August 2022

3rd Floor, AFGRI Building 12 Byls Bridge Boulevard Highveld Extension 73

# **Technical Analysis**

Chicago Board of Trade and Kansas Board of Trade - Wheat







Market Report: 25 August 2022

3rd Floor, AFGRI Building 12 Byls Bridge Boulevard Highveld Extension 73

# **Technical Analysis**

Chicago Board of Trade - Soybeans







Market Report: 25 August 2022

3rd Floor, AFGRI Building 12 Byls Bridge Boulevard Highveld Extension 73

# **Technical Analysis**

**South African Futures Exchange - Soybeans** 







Market Report: 25 August 2022

3rd Floor, AFGRI Building 12 Byls Bridge Boulevard Highveld Extension 73

# **Technical Analysis**

South African Futures Exchange - Sunflower