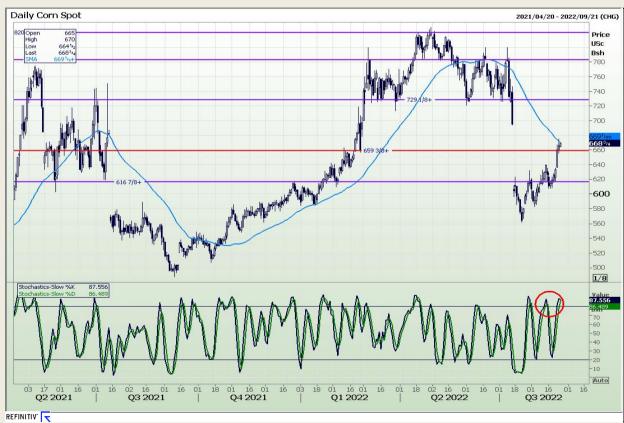

# **Technical Analysis**

Chicago Board of Trade - Corn

Market Report: 25 August 2022

3rd Floor, AFGRI Building 12 Byls Bridge Boulevard Highveld Extension 73