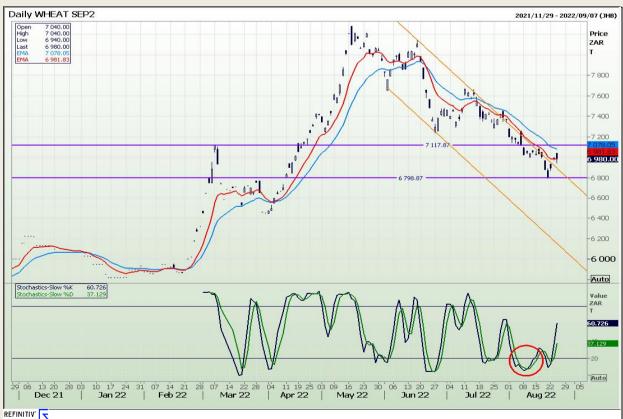

# **Technical Analysis**

South African Futures Exchange - Wheat

Market Report : 25 August 2022

3rd Floor, AFGRI Building 12 Byls Bridge Boulevard Highveld Extension 73