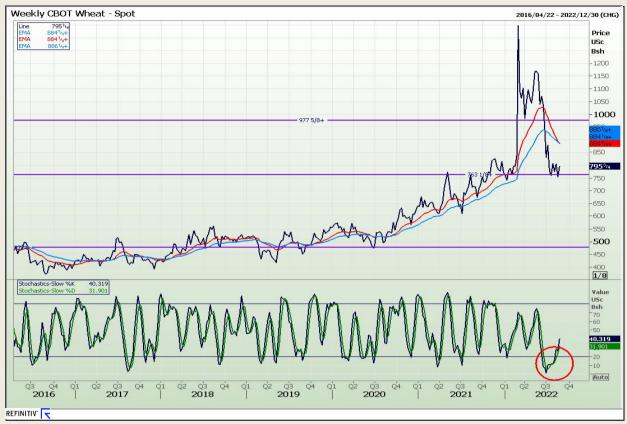

# **Technical Analysis**

Chicago Board of Trade and Kansas Board of Trade - Wheat

Market Report : 25 August 2022

3rd Floor, AFGRI Building 12 Byls Bridge Boulevard Highveld Extension 73