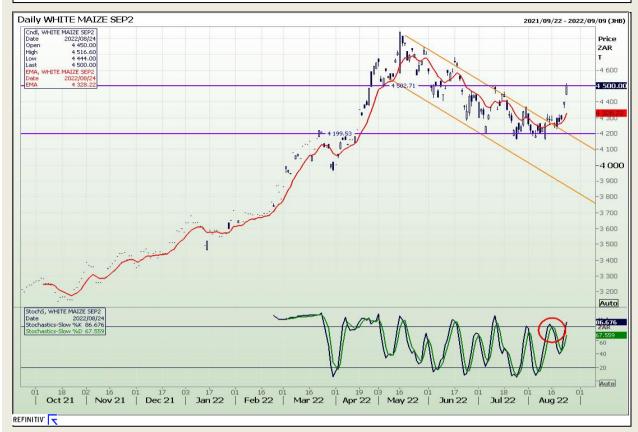

# **Technical Analysis**

South African Futures Exchange - Maize

Market Report: 25 August 2022

3rd Floor, AFGRI Building 12 Byls Bridge Boulevard Highveld Extension 73