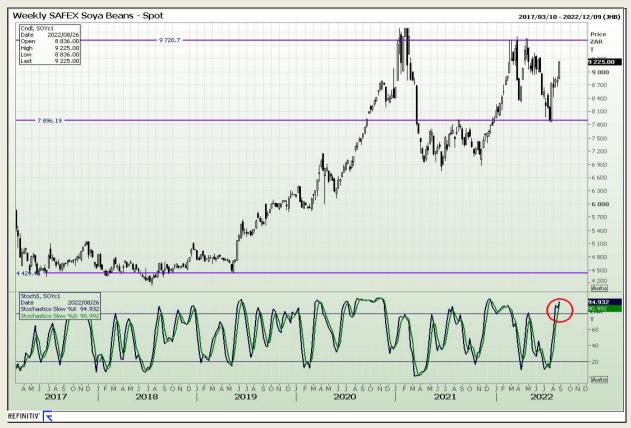

# **Technical Analysis**

**South African Futures Exchange - Soybeans** 

Market Report: 25 August 2022

3rd Floor, AFGRI Building 12 Byls Bridge Boulevard Highveld Extension 73