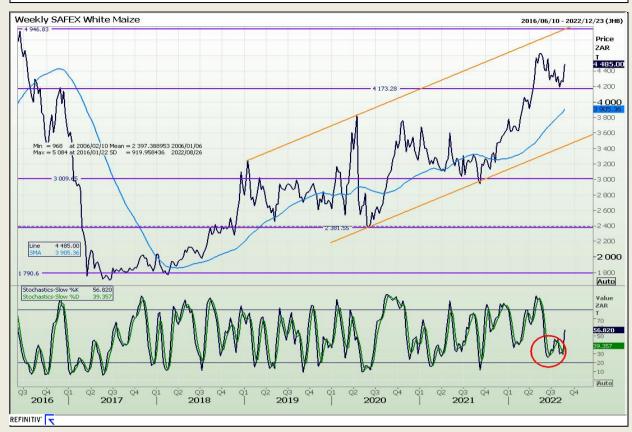

# **Technical Analysis**

South African Futures Exchange - Maize

Market Report: 25 August 2022

3rd Floor, AFGRI Building 12 Byls Bridge Boulevard Highveld Extension 73