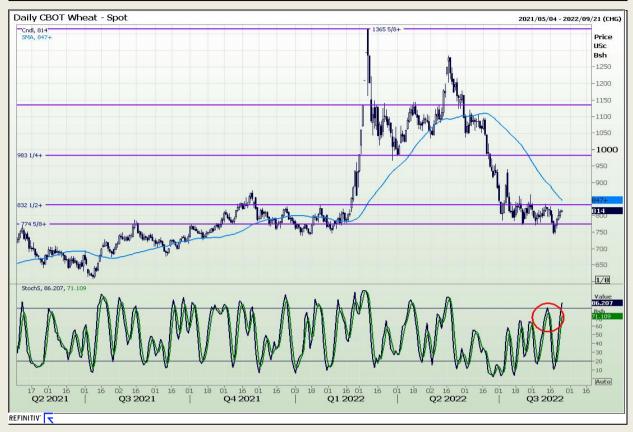

# **Technical Analysis**

Chicago Board of Trade and Kansas Board of Trade - Wheat

Market Report : 25 August 2022

3rd Floor, AFGRI Building 12 Byls Bridge Boulevard Highveld Extension 73

# **Technical Analysis**

Chicago Board of Trade and Kansas Board of Trade - Wheat

Market Report: 25 August 2022

3rd Floor, AFGRI Building 12 Byls Bridge Boulevard Highveld Extension 73