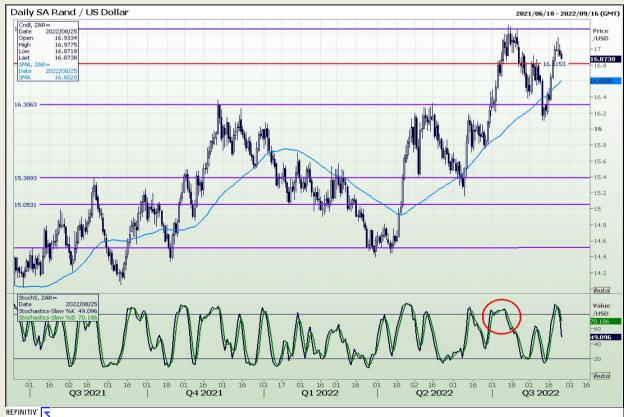

# **Technical Analysis**

#### Rand / US Dollar

Market Report : 25 August 2022

3rd Floor, AFGRI Building 12 Byls Bridge Boulevard Highveld Extension 73