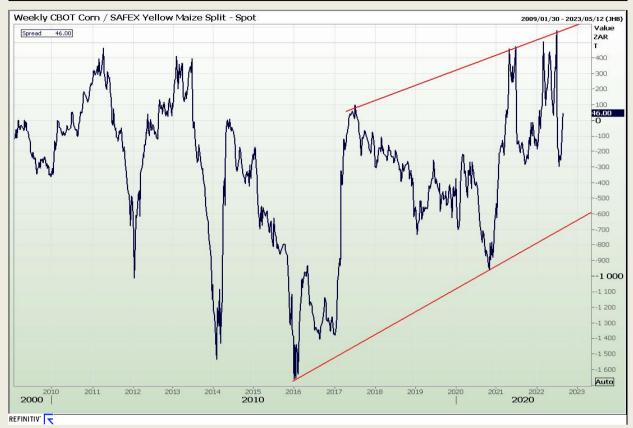

# **Technical Analysis**

#### **CBOT / SAFEX Spreads**

Market Report: 25 August 2022

3rd Floor, AFGRI Building 12 Byls Bridge Boulevard Highveld Extension 73