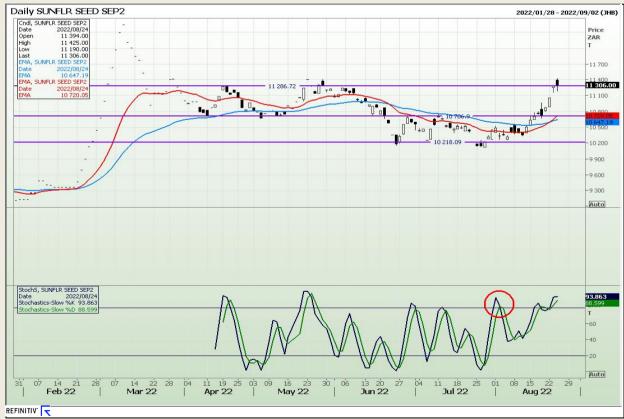

**Technical Analysis**

South African Futures Exchange - Wheat







Market Report : 25 August 2022

3rd Floor, AFGRI Building 12 Byls Bridge Boulevard Highveld Extension 73

# **Technical Analysis**

Chicago Board of Trade and Kansas Board of Trade - Wheat







Market Report: 25 August 2022

3rd Floor, AFGRI Building 12 Byls Bridge Boulevard Highveld Extension 73

# **Technical Analysis**

Chicago Board of Trade - Soybeans







Market Report: 25 August 2022

3rd Floor, AFGRI Building 12 Byls Bridge Boulevard Highveld Extension 73

# **Technical Analysis**

**South African Futures Exchange - Soybeans** 







Market Report: 25 August 2022

3rd Floor, AFGRI Building 12 Byls Bridge Boulevard Highveld Extension 73

# **Technical Analysis**

South African Futures Exchange - Sunflower