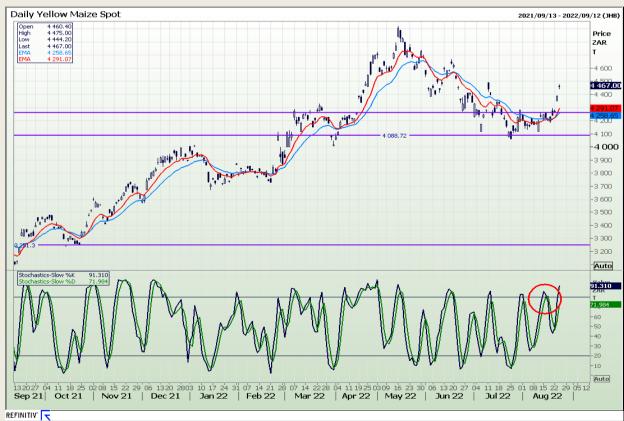

# **Technical Analysis**

South African Futures Exchange - Maize

Market Report: 25 August 2022

3rd Floor, AFGRI Building 12 Byls Bridge Boulevard Highveld Extension 73