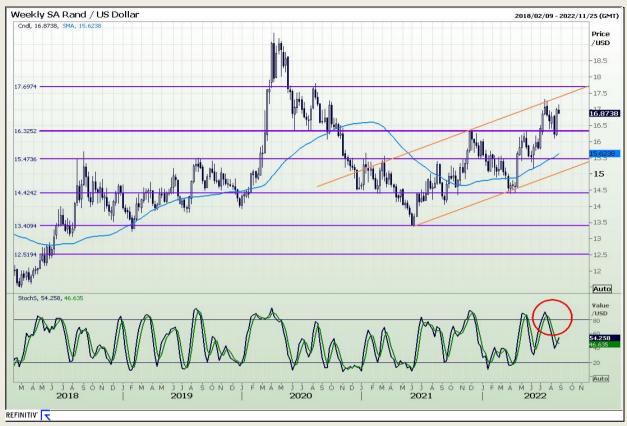

# **Technical Analysis**

#### Rand / US Dollar

Market Report : 25 August 2022

3rd Floor, AFGRI Building 12 Byls Bridge Boulevard Highveld Extension 73