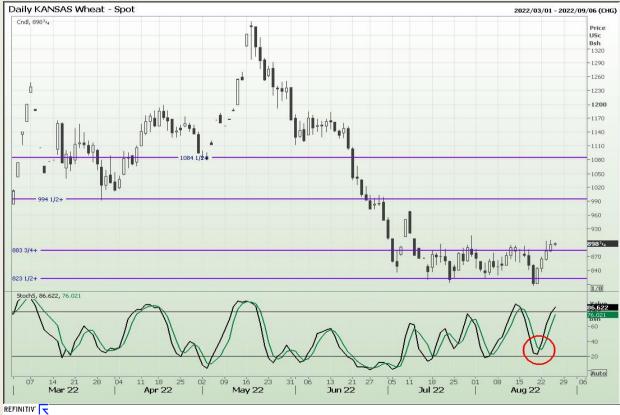

# **Technical Analysis**

Chicago Board of Trade and Kansas Board of Trade - Wheat

Market Report : 25 August 2022

3rd Floor, AFGRI Building 12 Byls Bridge Boulevard Highveld Extension 73

# **Technical Analysis**

Chicago Board of Trade and Kansas Board of Trade - Wheat

Market Report: 25 August 2022

3rd Floor, AFGRI Building 12 Byls Bridge Boulevard Highveld Extension 73