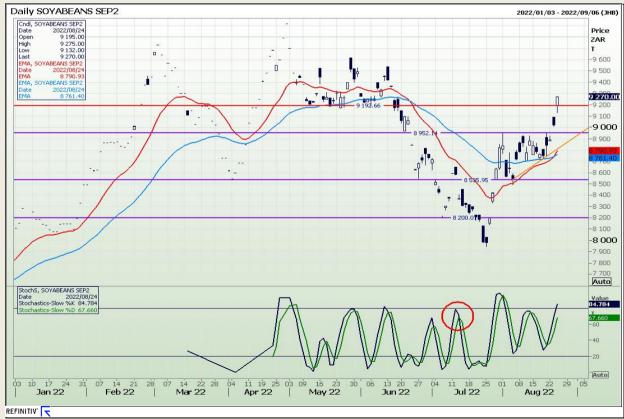

# **Technical Analysis**

**South African Futures Exchange - Soybeans** 

Market Report: 25 August 2022

3rd Floor, AFGRI Building 12 Byls Bridge Boulevard Highveld Extension 73